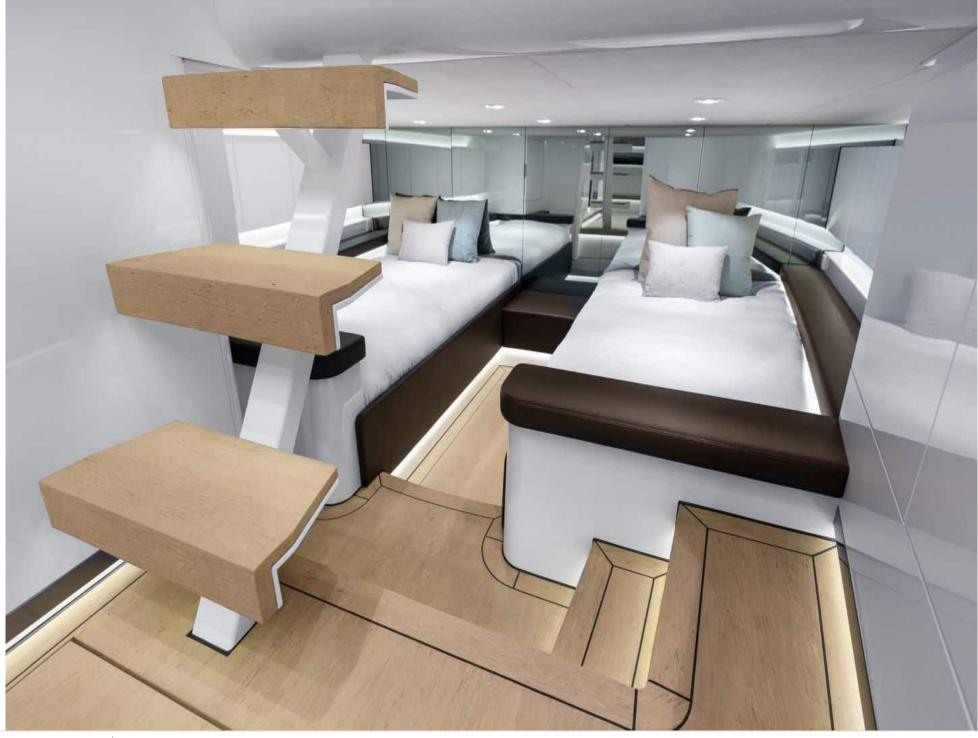

M/Y WAJER 55S

°...







#### M/Y WAJER 55S









#### EXTERIOR DESIGN



















# **INTERIOR DESIGN**







ARTHAUD YACHTING

# GALLERY LIFESTYLE













# Specifications

| €                                             | Low rate per day<br>5 300 €          |  |                      | €                                             | High rate per day<br>5 300€           |  |
|-----------------------------------------------|--------------------------------------|--|----------------------|-----------------------------------------------|---------------------------------------|--|
| €                                             | Summer low rate per week<br>31 800 € |  |                      | €                                             | Summer high rate per week<br>31 800 € |  |
| €                                             | Winter low rate per week<br>31 800€  |  |