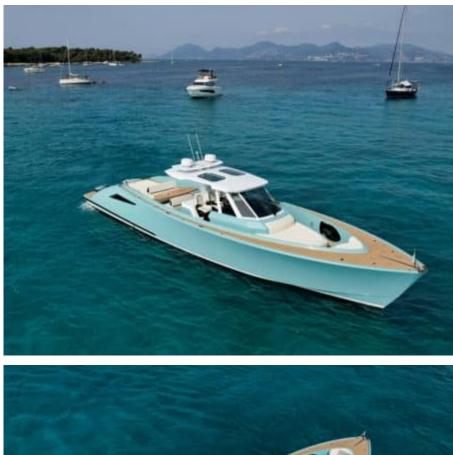

M/Y WAJER 55S

°...







#### M/Y WAJER 55S









#### EXTERIOR DESIGN



















# **INTERIOR DESIGN**







ARTHAUD YACHTING

# GALLERY LIFESTYLE













# Specifications

| €                                             | Low rate per day<br>5 300 €          |  |                      | €                                             | High rate per day<br>5 300€           |  |
|-----------------------------------------------|--------------------------------------|--|----------------------|-----------------------------------------------|---------------------------------------|--|
| €                                             | Summer low rate per week<br>31 800 € |  |                      | €                                             | Summer high rate per week<br>31 800 € |  |
| €