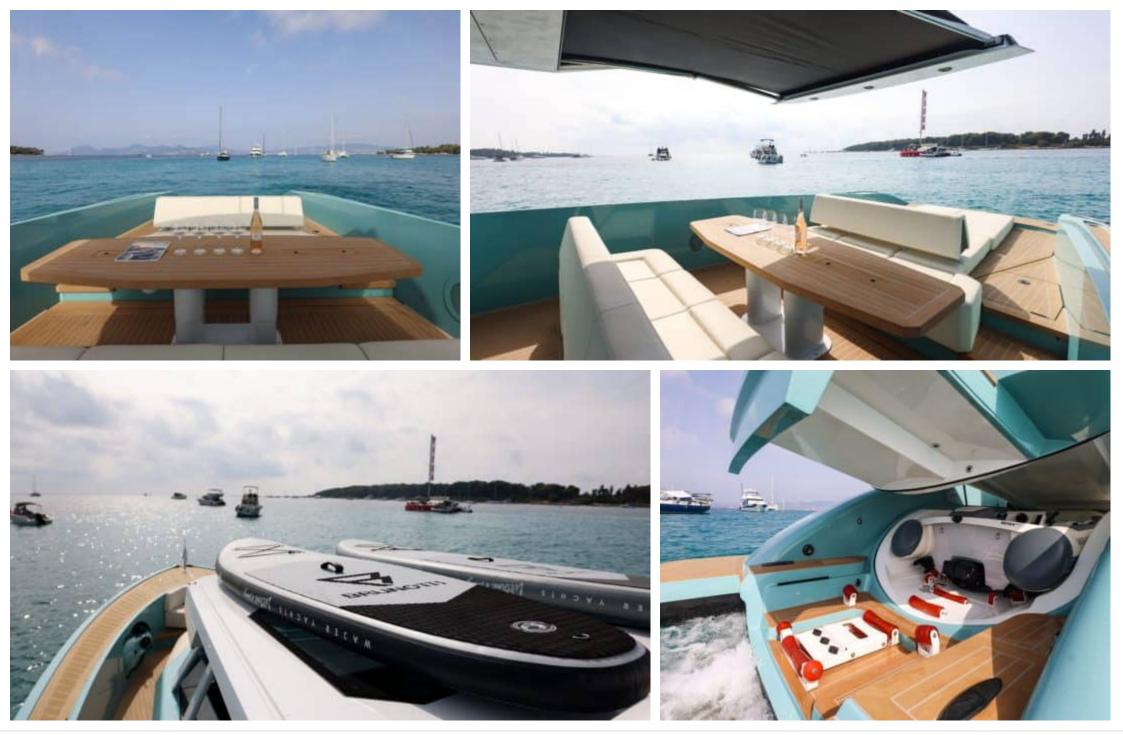

M/Y WAJER 55S

°...







#### M/Y WAJER 55S









#### EXTERIOR DESIGN



















# **INTERIOR DESIGN**







ARTHAUD YACHTING

# GALLERY LIFESTYLE













# Specifications

| €                                             | Low rate per day<br>5 300 €          |  |                      | €                                             | High rate per day<br>5 300€           |  |
|-----------------------------------------------|--------------------------------------|--|----------------------|-----------------------------------------------|---------------------------------------|--|
| €                                             | Summer low rate per week<br>31 800 € |  |                      | €                                             | Summer high rate per week<br>31 800 € |  |
| €                                             | Winter low rate per week<br>31 800€  |  |                      | €