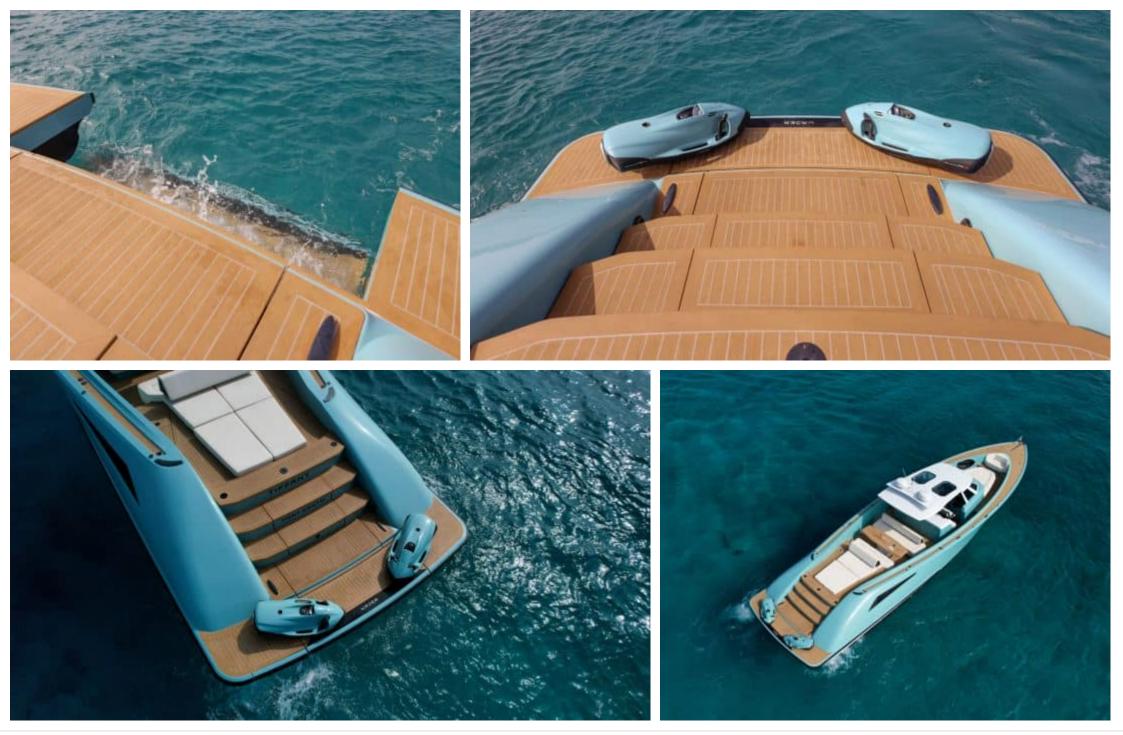

M/Y WAJER 55S

°...







#### M/Y WAJER 55S









#### EXTERIOR DESIGN



















# **INTERIOR DESIGN**







ARTHAUD YACHTING

# GALLERY LIFESTYLE













# Specifications

| €                                             | Low rate per day<br>5 300 €          |  |                      | €                                             | High rate per day<br>5 300€           |  |
|-----------------------------------------------|--------------------------------------|--|----------------------|-----------------------------------------------|---------------------------------------|--|
| €                                             | Summer low rate per week<br>31 800 € |  |                      | €                                             | Summer high rate per week<br>31 800 € |  |
| €                                             | Winter low rate per week<br>31 800€  |  |                      | €