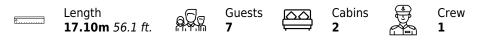

#### Specifications

| Low rate per of 4 800 €                       | lay                                  |  |                      | €                                             | High rate per day<br>4 800 €          |                                 |             |  |
|-----------------------------------------------|--------------------------------------|--|----------------------|-----------------------------------------------|---------------------------------------|---------------------------------|-------------|--|
| Summer low r<br>28 800 €                      | Summer low rate per week<br>28 800 € |  |                      | €                                             | Summer high rate per week<br>28 800 € |                                 |             |  |
| € Winter low rat<br>28 800 €                  | Winter low rate per week<br>28 800 € |  |                      | €                                             | Winter high rate pe<br>28 800 €       | nter high rate per week<br>300€ |             |  |
| Builder<br>Riva                               |                                      |  | Year buil<br>2008    | lt                                            |                                       | Year refit                      |             |  |
| Length<br>17.10 m                             |                                      |  |                      |                                               | Guests Cruising<br>7                  |                                 | Cabins<br>2 |  |
| Winter Cruising Area(s)<br>West Mediterranean |                                      |  |                      | Summer Cruising Area(s)<br>West Mediterranean |                                       |                                 |             |  |
| Crew Max speed<br>1 30 knots                  |                                      |  | Cruising<br>22 knots |                                               | Fuel consumption<br>250 L/H           |                                 |             |  |
| Type of cabins<br>2 (2 x Double)              |                                      |  |                      |                                               |                                       |                                 |             |  |
|                                               |                                      |  |                      |                                               |                                       |                                 |             |  |