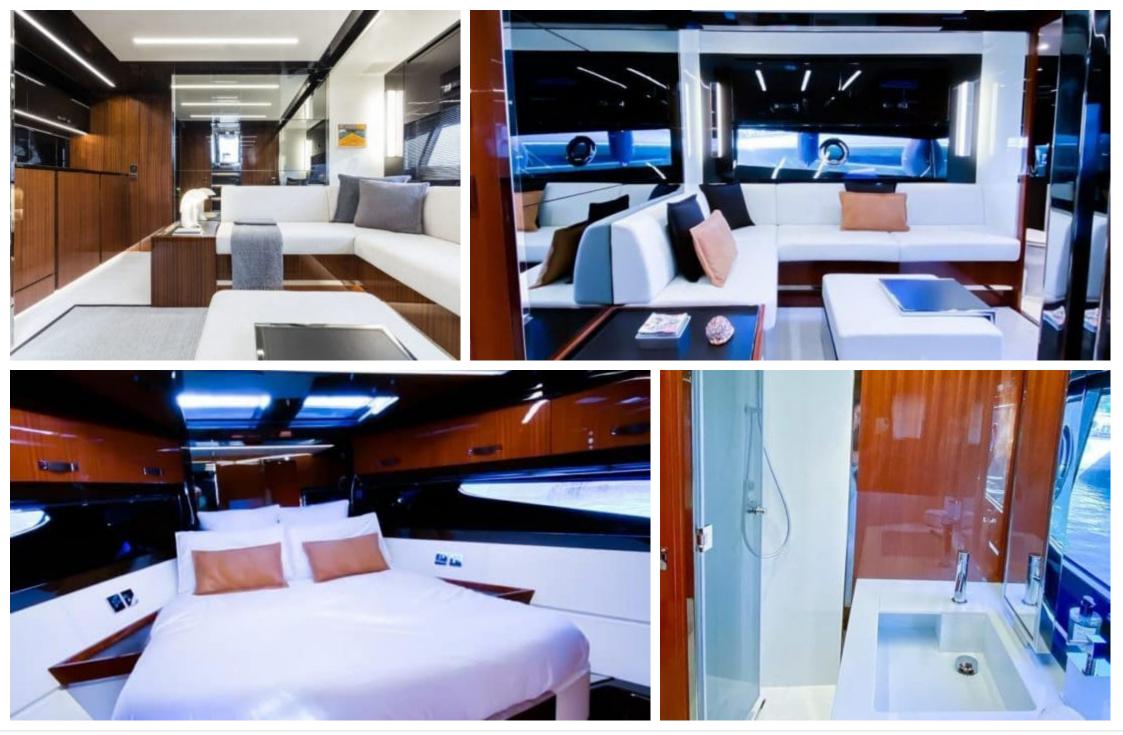

#### M/Y RIVA RIVALE 56





# M/Y RIVA RIVALE 56







# EXTERIOR DESIGN













# INTERIOR DESIGN

















# GALLERY LIFESTYLE













#### Specifications

| Low rate per of 4 800 €                       | lay                                  |  |                      | €                                             | High rate per day<br>4 800 €          |                                 |             |  |
|-----------------------------------------------|--------------------------------------|--|----------------------|-----------------------------------------------|---------------------------------------|---------------------------------|-------------|--|
| Summer low r<br>28 800 €                      | Summer low rate per week<br>28 800 € |  |                      | €                                             | Summer high rate per week<br>28 800 € |