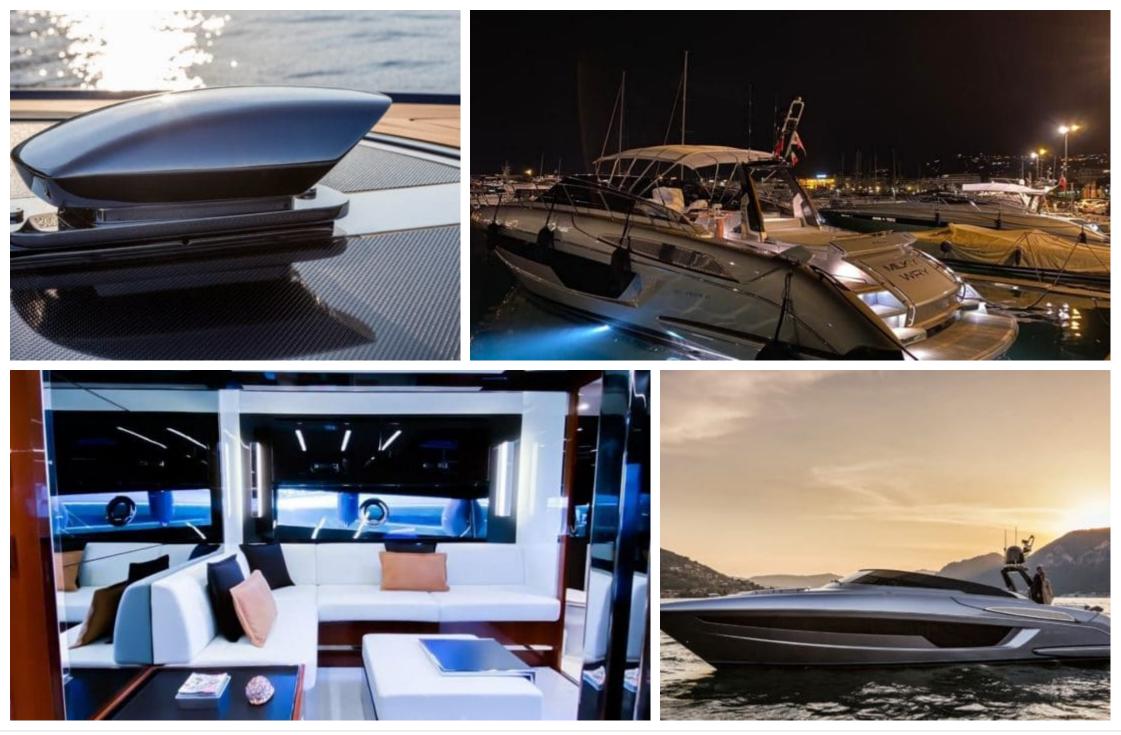

#### M/Y RIVA RIVALE 56





# M/Y RIVA RIVALE 56







# EXTERIOR DESIGN













# INTERIOR DESIGN

















# GALLERY LIFESTYLE













#### Specifications

| Low rate per of 4 800 €                       | lay                                  |  |                      | €                                             | High rate per day<br>4 800 €          |                                 |             |  |
|-----------------------------------------------|--------------------------------------|--|----------------------|-----------------------------------------------|---------------------------------------|---------------------------------|-------------|--|
| Summer low r<br>28 800 €                      | Summer low rate per week<br>28 800 € |  |                      | €                                             | Summer high rate per week<br>28 800 € |                                 |             |  |
| € Winte