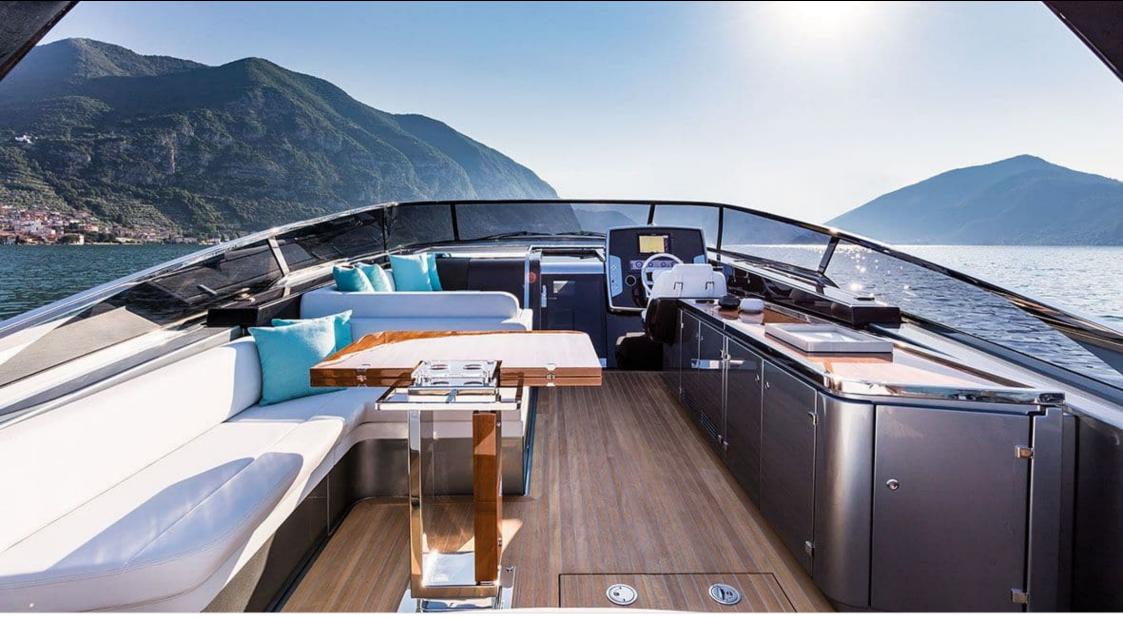

#### M/Y RIVA RIVALE 56





# M/Y RIVA RIVALE 56







# EXTERIOR DESIGN













# INTERIOR DESIGN

















# GALLERY LIFESTYLE













#### Specifications

| Low rate per of 4 800 €                       | lay                                  |  |                      | €                                             | High rate per day<br>4 800 €          |                                 |             |  |
|-----------------------------------------------|--------------------------------------|--|----------------------|-----------------------------------------------|---------------------------------------|---------------------------------|-------------|--|
| Summer low r<br>28 800 €                      | Summer low rate per week<br>28 800 € |  |                      | €                                             | Summer high rate per week<br