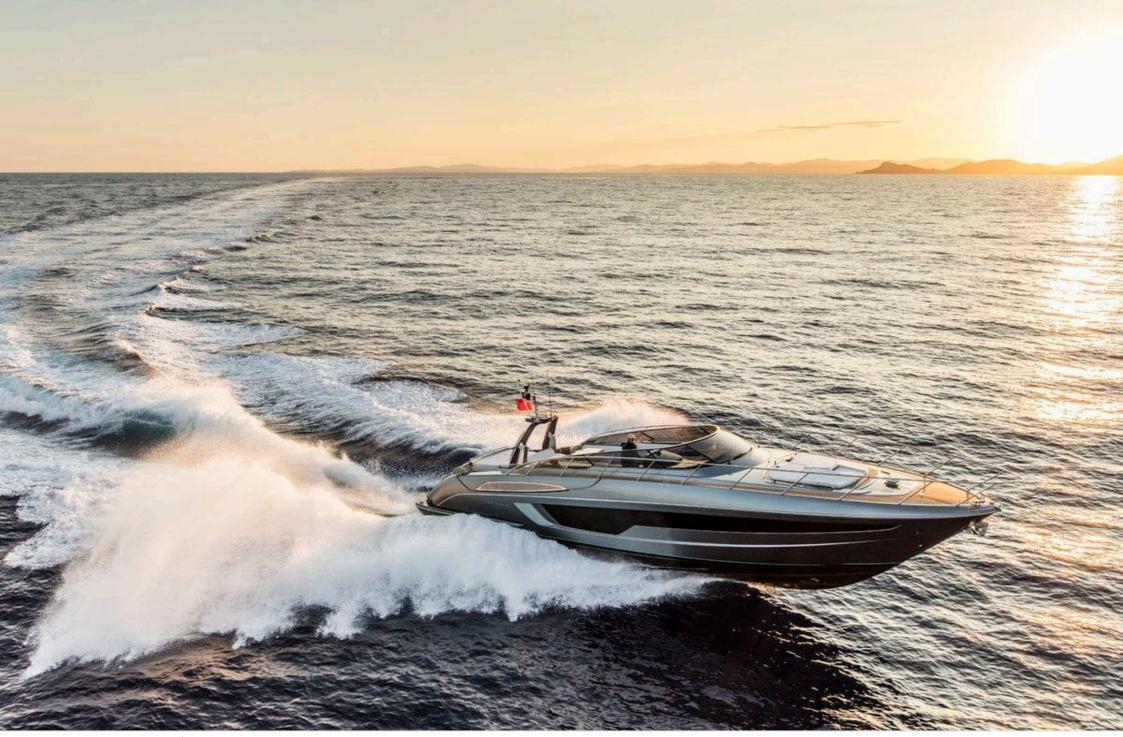

#### M/Y RIVA RIVALE 56





# M/Y RIVA RIVALE 56







# EXTERIOR DESIGN













# INTERIOR DESIGN

















# GALLERY LIFESTYLE













#### Specifications

| Low rate per of 4 800 €                       | lay                                  |  |                      | €                                             | High rate per day<br>4 800 €          |                                 |             |  |
|-----------------------------------------------|--------------------------------------|--|----------------------|-----------------------------------------------|---------------------------------------|---------------------------------|-------------|--|
| Summer low r<br>28 800 €                      | Summer low rate per week<br>28 800 € |  |                      | €                                             | Summer high rate per week<br>28 800 € |                                 |             |  |
| € Winter lo