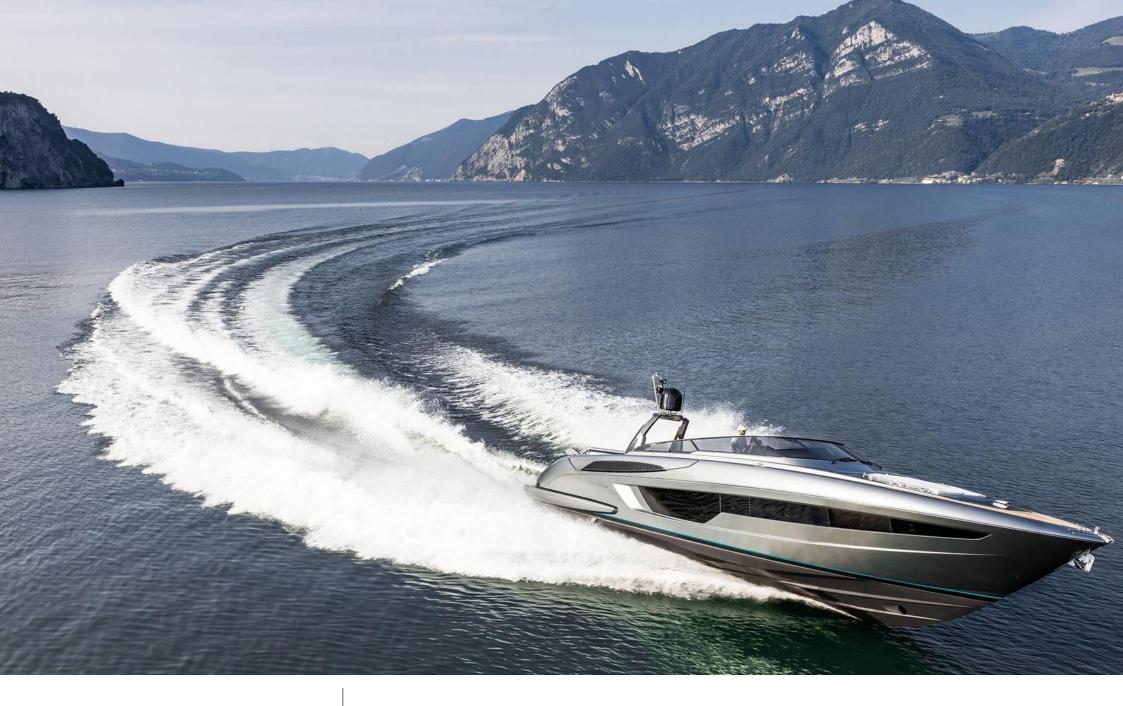

#### M/Y RIVA RIVALE 56





# M/Y RIVA RIVALE 56







# EXTERIOR DESIGN













# INTERIOR DESIGN

















# GALLERY LIFESTYLE













#### Specifications

| Low rate per of 4 800 €                       | lay                                  |  |                      | €                                             | High rate per day<br>4 800 €          |                                 |             |  |
|-----------------------------------------------|--------------------------------------|--|----------------------|-----------------------------------------------|---------------------------------------|---------------------------------|-------------|--|
| Summer low r<br>28 800 €                      | Summer low rate per week<br>28 800 € |  |