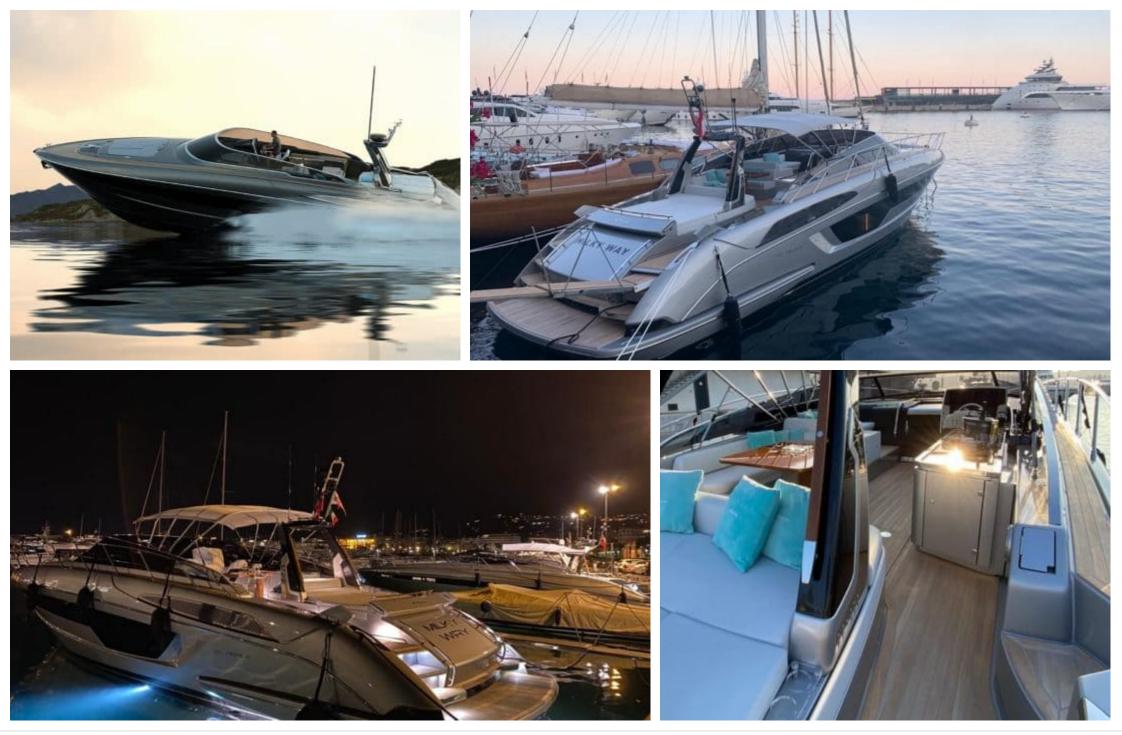

#### M/Y RIVA RIVALE 56





# M/Y RIVA RIVALE 56







# EXTERIOR DESIGN













# INTERIOR DESIGN

















# GALLERY LIFESTYLE













#### Specifications

| Low rate per of 4 800 €                       | lay                                  |  |                      | €                                             | High rate per day<br>4 800 €          |                                 |             |  |
|-----------------------------------------------|--------------------------------------|--|----------------------|-----------------------------------------------|---------------------------------------|---------------------------------|-------------|--|
| Summer low r<br>28 800 €                      | Summer low rate per week<br>28 800 € |  |                      | €                                             | Summer high rate per week<br>28