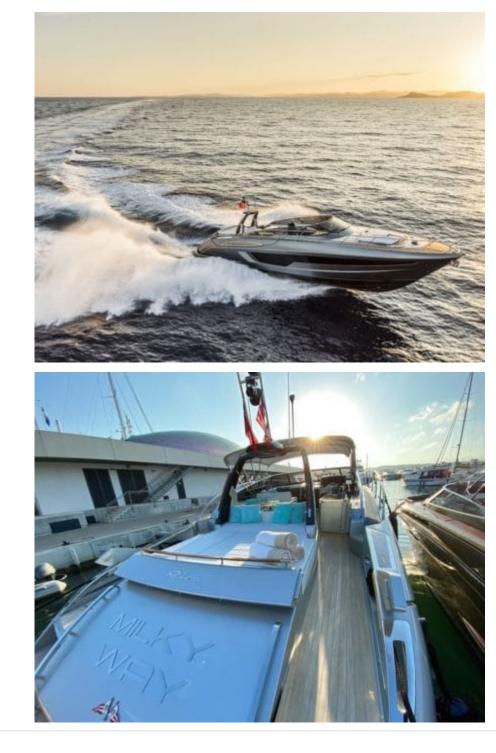

#### M/Y RIVA RIVALE 56





# M/Y RIVA RIVALE 56







# EXTERIOR DESIGN













# INTERIOR DESIGN

















# GALLERY LIFESTYLE













#### Specifications

| Low rate per of 4 800 €                       | lay                                  |  |                      | €                                             | High rate per day<br>4 800 €          |                                 |             |  |
|-----------------------------------------------|--------------------------------------|--|----------------------|-----------------------------------------------|---------------------------------------|---------------------------------|-------------|--|
| Summer low r<br>28 800 €                      | Summer low rate per week<br>28 800 € |  |                      | €                                             | Summe