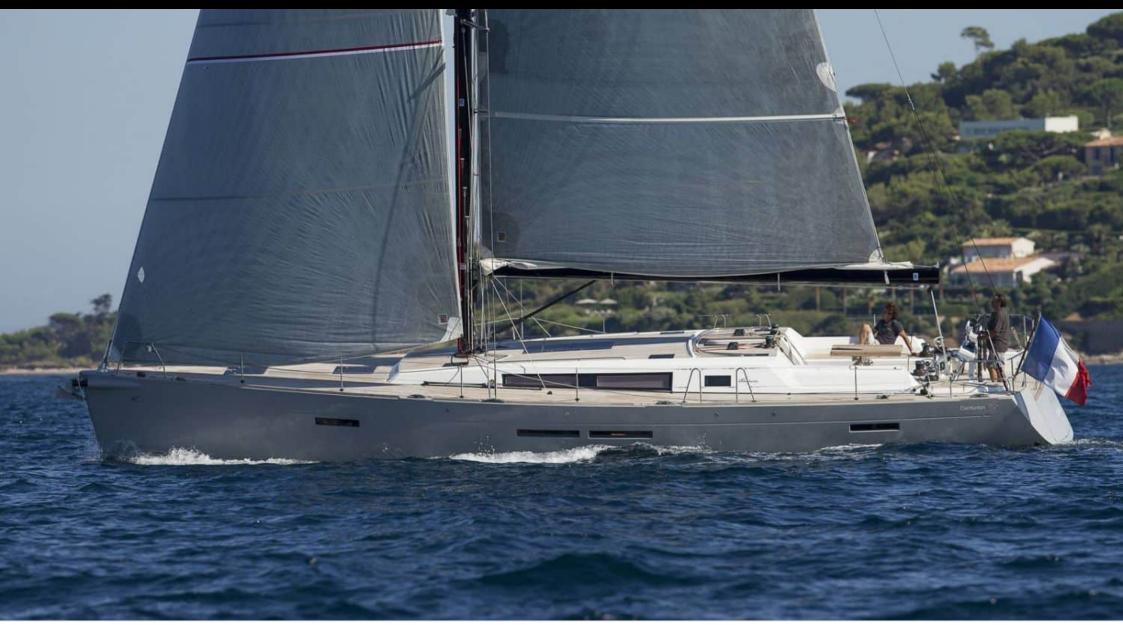

Length Guests Guests 17.7m 58.07 ft. 10

°.....

Crew **1** 



#### S/Y MERCATOR $\boldsymbol{III}$



## S/Y MERCATOR III







### EXTERIOR DESIGN









## INTERIOR DESIGN





Interior design Exterior design Gallery lifestyle Specifications Features





# GALLERY LIFESTYLE









### Specifications

| € Low rat<br>2 400 €                          | e per day                            |  |                     | €                                             | High rate per day<br>2 400€           |       |             |
|-----------------------------------------------|--------------------------------------|--|---------------------|-----------------------------------------------|---------------------------------------|-------|-------------|
|                                               | Summer low rate per week<br>14 400 € |  |                     | €                                             | Summer high rate per week<br>1