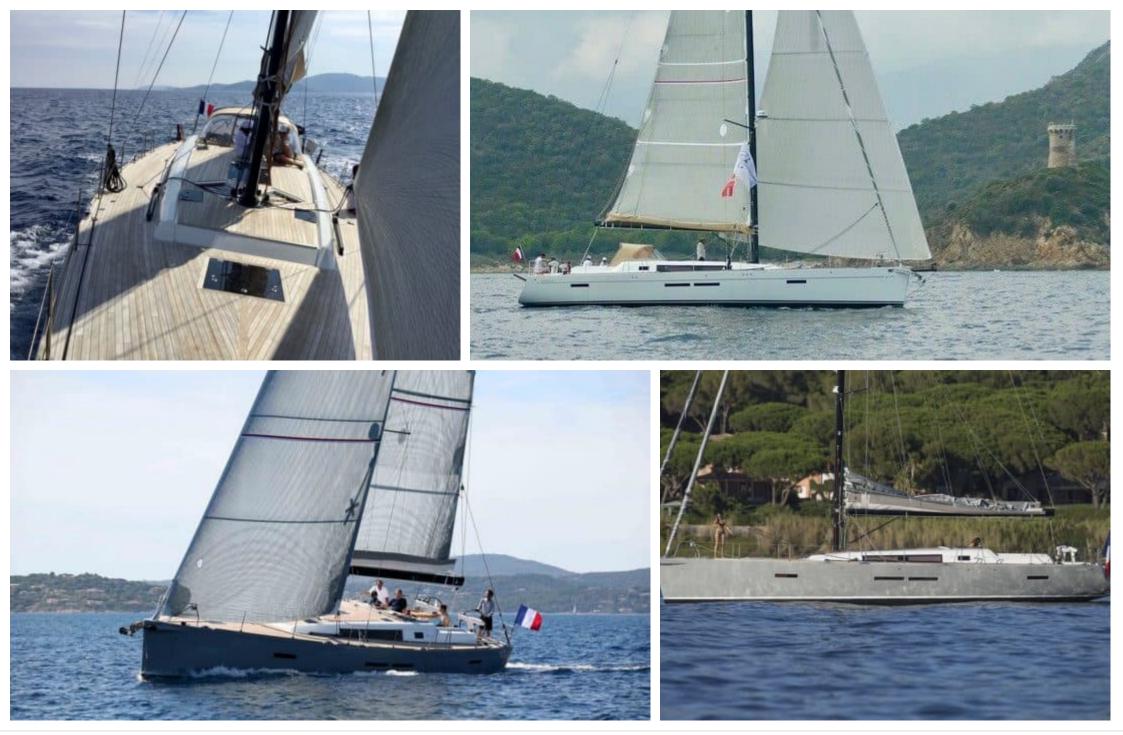

Length Guests Guests 17.7m 58.07 ft. 10

°.....

Crew **1** 



#### S/Y MERCATOR $\boldsymbol{III}$



## S/Y MERCATOR III







### EXTERIOR DESIGN









## INTERIOR DESIGN





Interior design Exterior design Gallery lifestyle Specifications Features





# GALLERY LIFESTYLE









### Specifications

| € Low rat<br>2 400 €                          | e per day                            |  |                     | €                                             | High rate per day<br>2 400€           |       |             |
|-----------------------------------------------|--------------------------------------|--|---------------------|-----------------------------------------------|---------------------------------------|-------|-------------|
|                                               | Summer low rate per week<br>14 400 € |  |                     | €                                             | Summer high rate per week<br>14 40