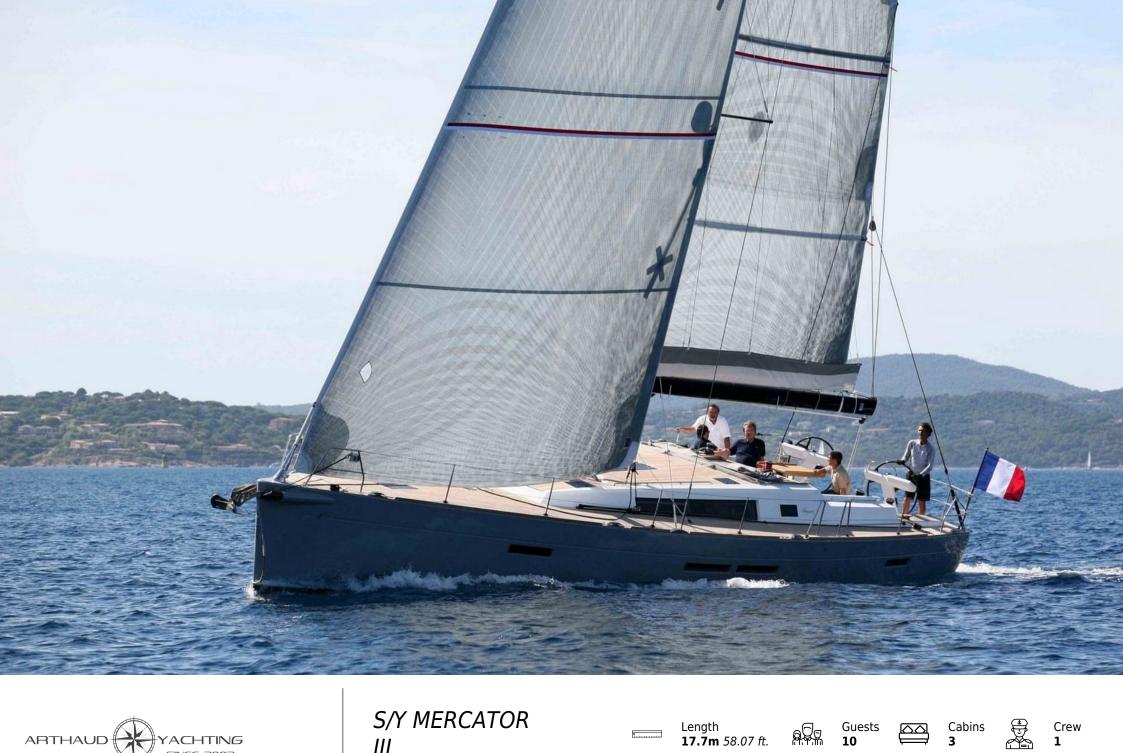

Length Guests Guests 17.7m 58.07 ft. 10

°.....

Crew **1** 

#### S/Y MERCATOR $\boldsymbol{III}$

## S/Y MERCATOR III