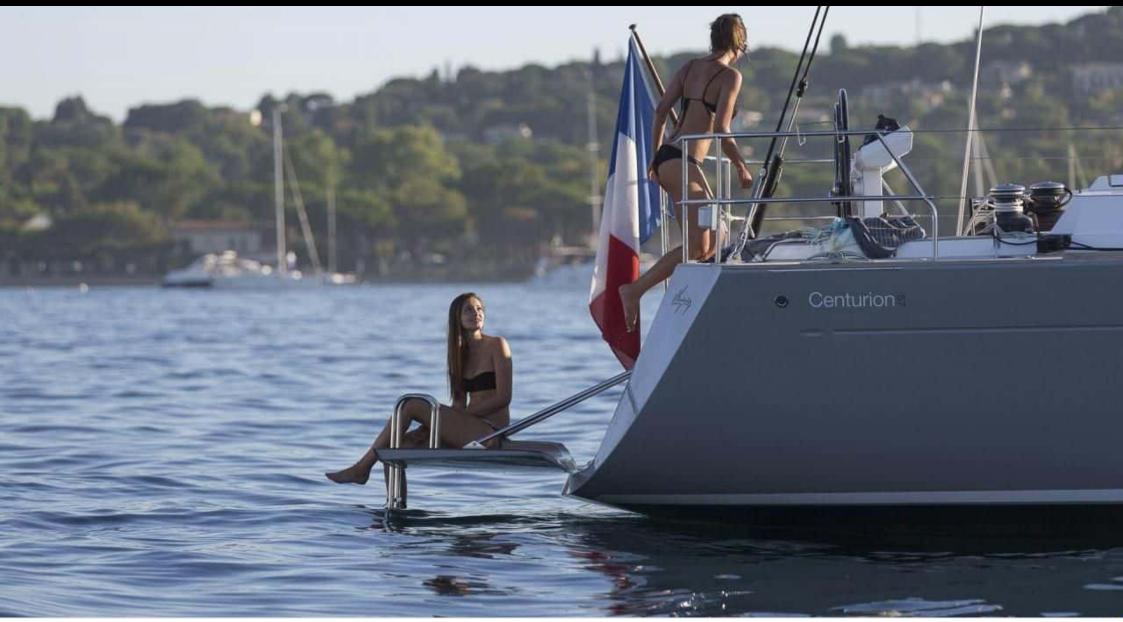

Length Guests Guests 17.7m 58.07 ft. 10

°.....

Crew **1** 



#### S/Y MERCATOR $\boldsymbol{III}$



## S/Y MERCATOR III







### EXTERIOR DESIGN









## INTERIOR DESIGN





Interior design Exterior design Gallery lifestyle Specifications Features





# GALLERY LIFESTYLE









### Specifications

| € Low rat<br>2 400 €                          | e per day                            |  |                     | €                                             | High rate per day<br>2 400€           |       |             |
|-----------------------------------------------|--------------------------------------|--|---------------------|-----------------------------------------------|---------------------------------------|-------|-------------|
|                                               | Summer low rate per week<br>14 400 € |  |                     | €                                             | Summer high rate per week<br>14 400 € |       |             |
|                                               | Winter low rate per week 14 400 €    |  |