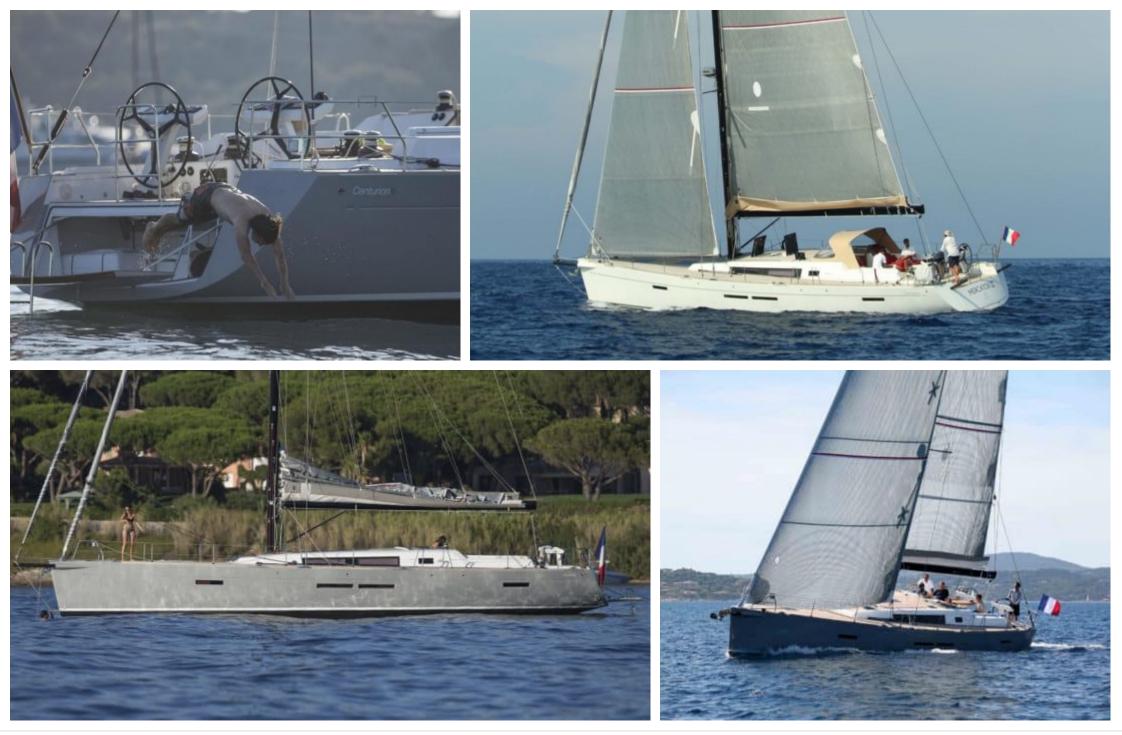

Length Guests Guests 17.7m 58.07 ft. 10

°.....

Crew **1** 



#### S/Y MERCATOR $\boldsymbol{III}$



## S/Y MERCATOR III







### EXTERIOR DESIGN









## INTERIOR DESIGN





Interior design Exterior design Gallery lifestyle Specifications Features





# GALLERY LIFESTYLE









### Specifications

| € Low rat<br>2 400 €                          | e per day                            |  |                     | €                                             | High rate per day<br>2 400€           |       |             |
|-----------------------------------------------|--------------------------------------|--|---------------------|-----------------------------------------------|---------------------------------------|-------|-------------|
|                                               | Summer low rate per week<br>14 400 € |  |                     | €                                             | Summer high rate per week<br>14 400 € |       |             |
|                                               | Winter low rate per week 14 400 €    |  |