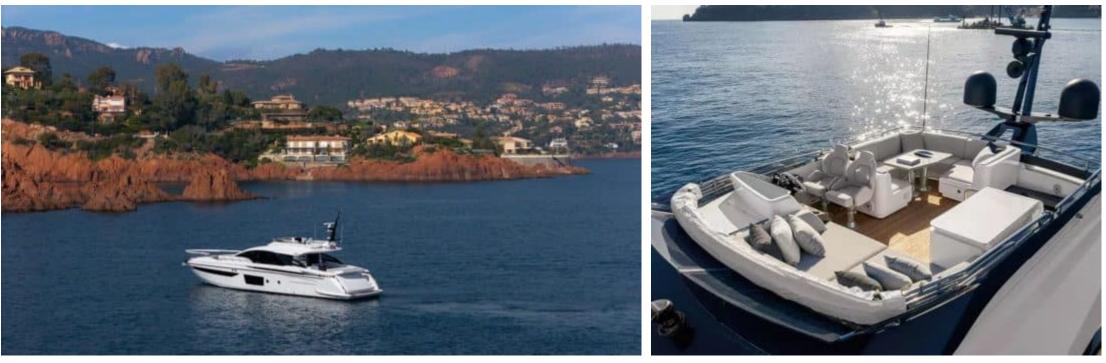

## EXTERIOR DESIGN

Interior design Exterior design Gallery lifestyle Specifications Features

M/Y AZIMUT S8

Length Guests Cabins 24.6m 80.71 ft. 12 4 Crew **2** 