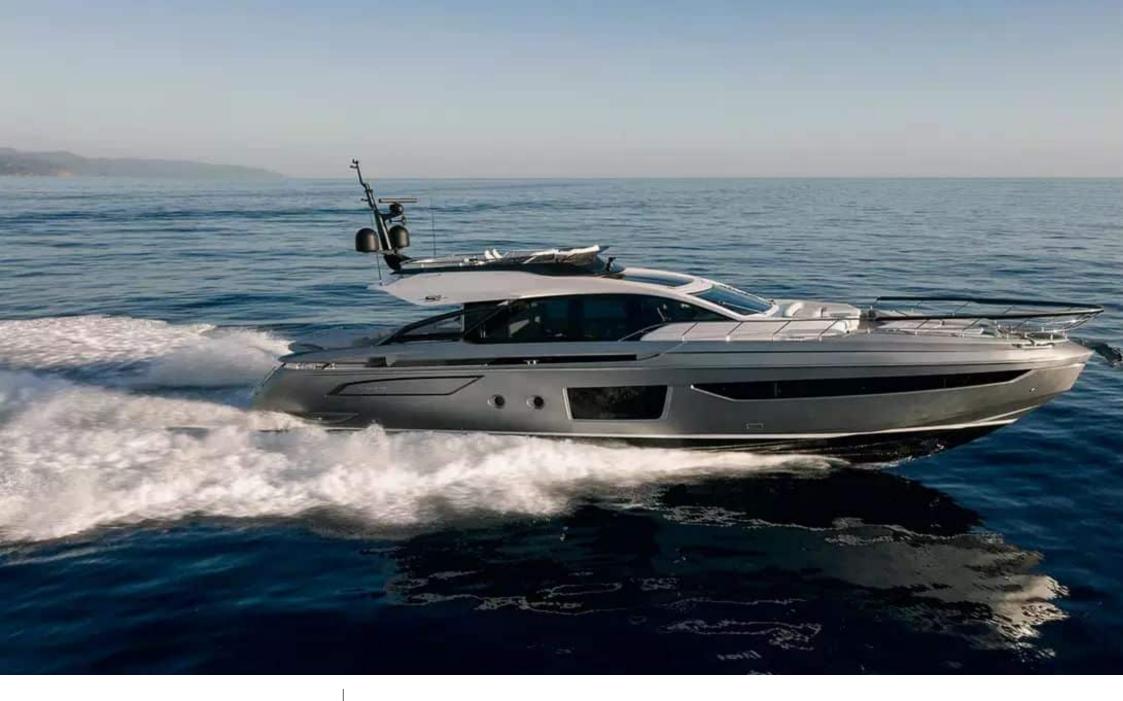

M/Y AZIMUT S8

Length Guests Cabins 24.6m 80.71 ft. 12 4 Crew **2** 

## EXTERIOR DESIGN

Interior design Exterior design Gallery lifestyle Specifications Features