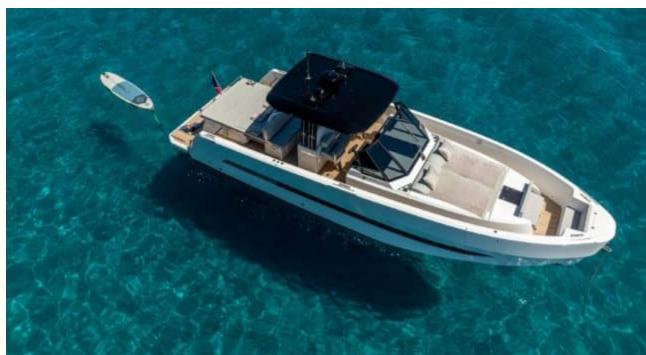

Cabins **1** 



Crew **1** 



#### M/Y MED 42













Snorkeling gear Sound System









Snorkeling Gear



Sublue Mix Pro







## EXTERIOR DESIGN





Features















## INTERIOR DESIGN



















# GALLERY LIFESTYLE



















#### Specifications



Low rate per day

3 000 €



High rate per day

3 000 €



Summer low rate per week

18 000 €



Summer high rate per week

18 000 €



Winter low rate per week

18 000 €



Winter high rate per week

18 000 €



Builder

Med Yachts



Year built

2024



Length

12.90 m



**Guests Cruising** 

10



Cabins

1

Winter Cruising Area(s)

West Mediterranean

Summer Cruising Area(s)
West Mediterranean

Crew

Max speed 45 knots Cruising speed 20 knots

Fuel consumption 120 L/Hr

Type of cabins

1 (1 x Double)