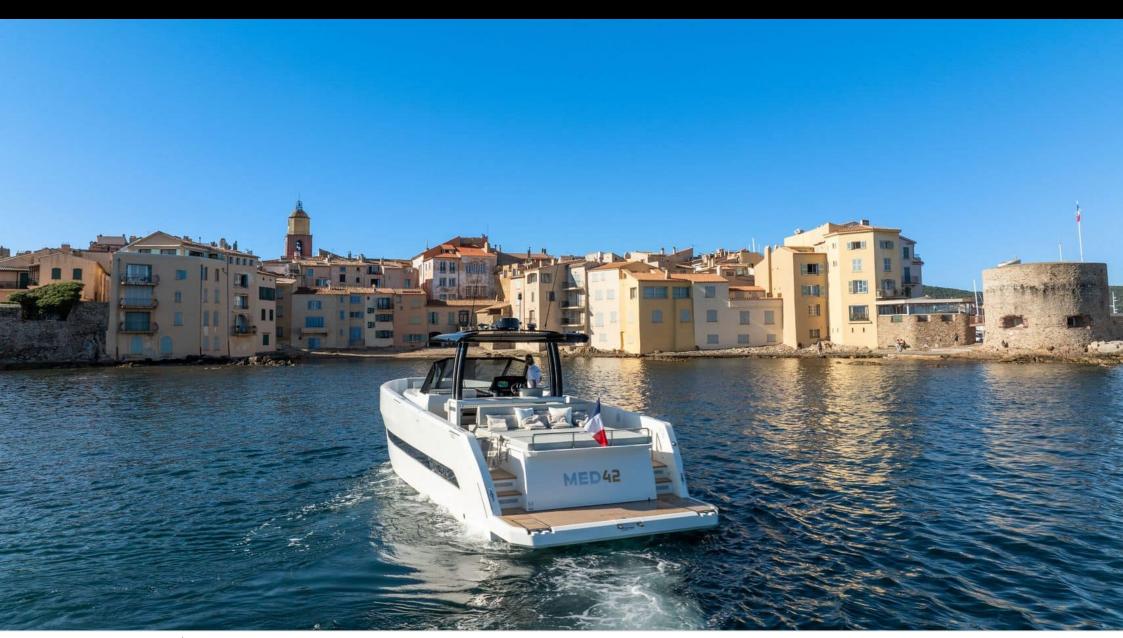

Cabins **1** 



Crew **1** 



#### M/Y MED 42













Snorkeling gear Sound System









Snorkeling Gear



Sublue Mix Pro







## EXTERIOR DESIGN





Features















## INTERIOR DESIGN



















# GALLERY LIFESTYLE



















#### Specifications



Low rate per day

3 000 €



High rate per day

3 000 €



Summer low rate per week

18 000 €



Summer high rate per week

18 000 €



Winter low rate per week

18 000 €



Winter high rate per week

18 000 €



Builder

Med Yachts



Year built

2024



Length

12.90 m



**Guests Cruising** 

10



Cabins

1

Winter Cruising Area(s)

West Mediterranean

Summer Cruising Area(s)
West Mediterranean

Crew

Max speed 45 knots Cruising speed 20 knots

Fuel consumption 120 L/Hr

Type of cabins

1 (1 x Double)