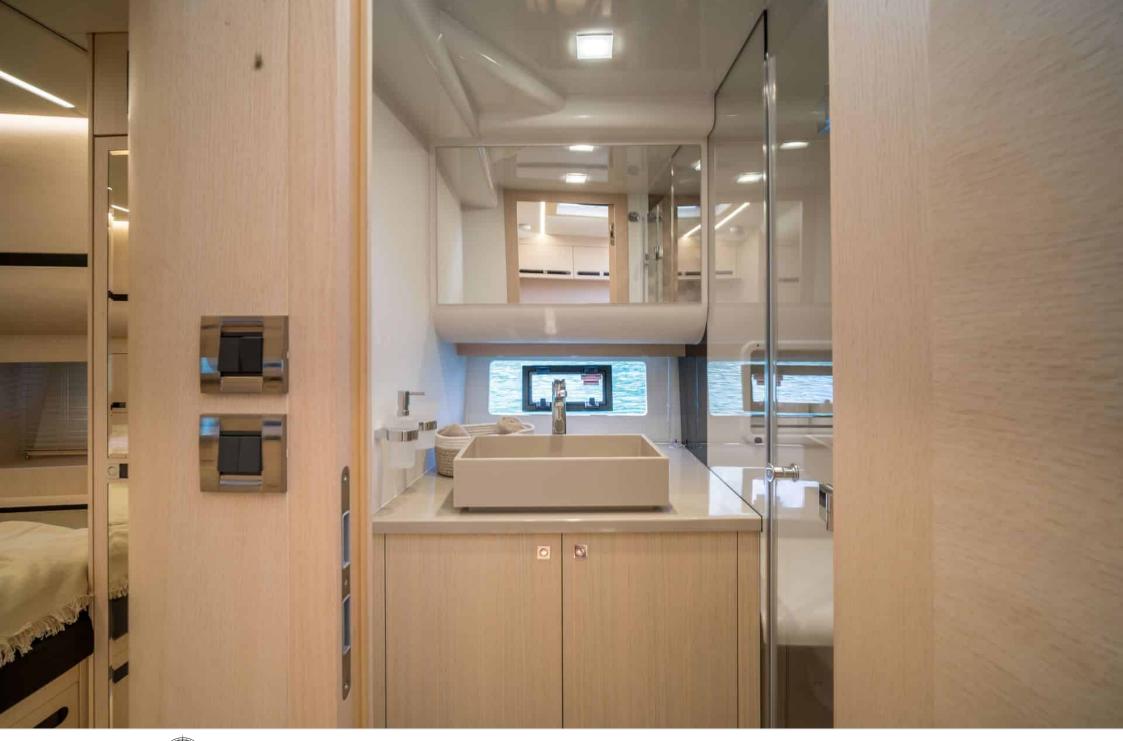

Cabins **1** 



Crew **1** 



#### M/Y MED 42













Snorkeling gear Sound System









Snorkeling Gear



Sublue Mix Pro







## EXTERIOR DESIGN





Features















## INTERIOR DESIGN



















# GALLERY LIFESTYLE



















#### Specifications



Low rate per day

3 000 €



High rate per day

3 000 €



Summer low rate per week

18 000 €



Summer high rate per week

18 000 €



Winter low rate per week

18 000 €



Winter high rate per week

18 000 €



Builder

Med Yachts



Year built

2024



Length

12.90 m



**Guests Cruising** 

10



Cabins

1

Winter Cruising Area(s)

West Mediterranean

Summer Cruising Area(s)
West Mediterranean

Crew

Max speed 45 knots Cruising speed 20 knots

Fuel consumption 120 L/Hr

Type of cabins

1 (1 x Double)