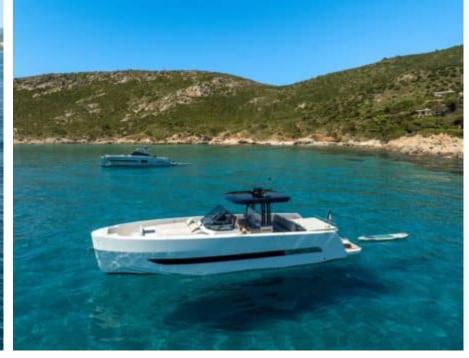

Cabins **1** 



Crew **1** 



#### M/Y MED 42













Snorkeling gear Sound System









Snorkeling Gear



Sublue Mix Pro







## EXTERIOR DESIGN





Features















## INTERIOR DESIGN



















# GALLERY LIFESTYLE



















#### Specifications



Low rate per day

3 000 €



High rate per day

3 000 €



Summer low rate per week

18 000 €



Summer high rate per week

18 000 €



Winter low rate per week

18 000 €



Winter high rate per week

18 000 €



Builder

Med Yachts



Year built

2024



Length

12.90 m



**Guests Cruising** 

10



Cabins

1

Winter Cruising Area(s)

West Mediterranean

Summer Cruising Area(s)
West Mediterranean

Crew

Max speed 45 knots Cruising speed 20 knots

Fuel consumption 120 L/Hr

Type of cabins

1 (1 x Double)