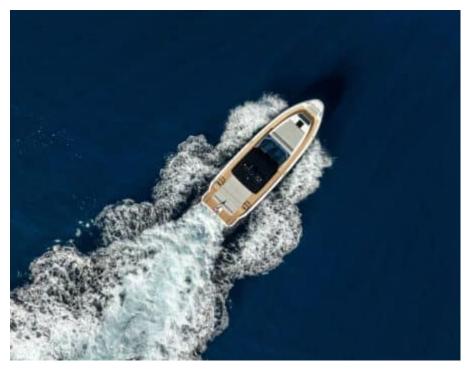

Cabins **1** 



Crew **1** 



#### M/Y MED 42













Snorkeling gear Sound System









Snorkeling Gear



Sublue Mix Pro







## EXTERIOR DESIGN





Features















## INTERIOR DESIGN



















# GALLERY LIFESTYLE



















#### Specifications



Low rate per day

3 000 €



High rate per day

3 000 €



Summer low rate per week

18 000 €



Summer high rate per week

18 000 €



Winter low rate per week

18 000 €



Winter high rate per week

18 000 €



Builder

Med Yachts



Year built

2024



Length

12.90 m



**Guests Cruising** 

10



Cabins

1

Winter Cruising Area(s)

West Mediterranean

Summer Cruising Area(s)
West Mediterranean

Crew

Max speed 45 knots Cruising speed 20 knots

Fuel consumption 120 L/Hr

Type of cabins

1 (1 x Double)