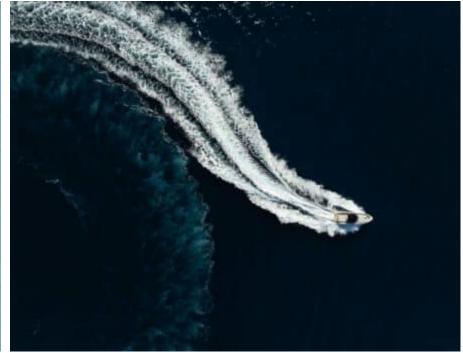

Cabins **1** 



Crew **1** 



#### M/Y MED 42













Snorkeling gear Sound System









Snorkeling Gear



Sublue Mix Pro







## EXTERIOR DESIGN





Features















## INTERIOR DESIGN



















# GALLERY LIFESTYLE



















#### Specifications



Low rate per day

3 000 €



High rate per day

3 000 €



Summer low rate per week

18 000 €



Summer high rate per week

18 000 €



Winter low rate per week

18 000 €



Winter high rate per week

18 000 €



Builder

Med Yachts



Year built

2024



Length

12.90 m



**Guests Cruising** 

10



Cabins

1

Winter Cruising Area(s)

West Mediterranean

Summer Cruising Area(s)
West Mediterranean

Crew

Max speed 45 knots Cruising speed 20 knots

Fuel consumption 120 L/Hr

Type of cabins

1 (1 x Double)