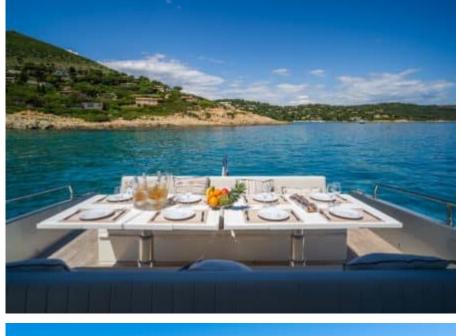

Cabins **1** 



Crew **1** 



#### M/Y MED 42













Snorkeling gear Sound System









Snorkeling Gear



Sublue Mix Pro







## EXTERIOR DESIGN





Features















## INTERIOR DESIGN



















# GALLERY LIFESTYLE



















#### Specifications



Low rate per day

3 000 €



High rate per day

3 000 €



Summer low rate per week

18 000 €



Summer high rate per week

18 000 €



Winter low rate per week

18 000 €



Winter high rate per week

18 000 €



Builder

Med Yachts



Year built

2024



Length

12.90 m



**Guests Cruising** 

10



Cabins

1

Winter Cruising Area(s)

West Mediterranean

Summer Cruising Area(s)
West Mediterranean

Crew

Max speed 45 knots Cruising speed 20 knots

Fuel consumption 120 L/Hr

Type of cabins

1 (1 x Double)