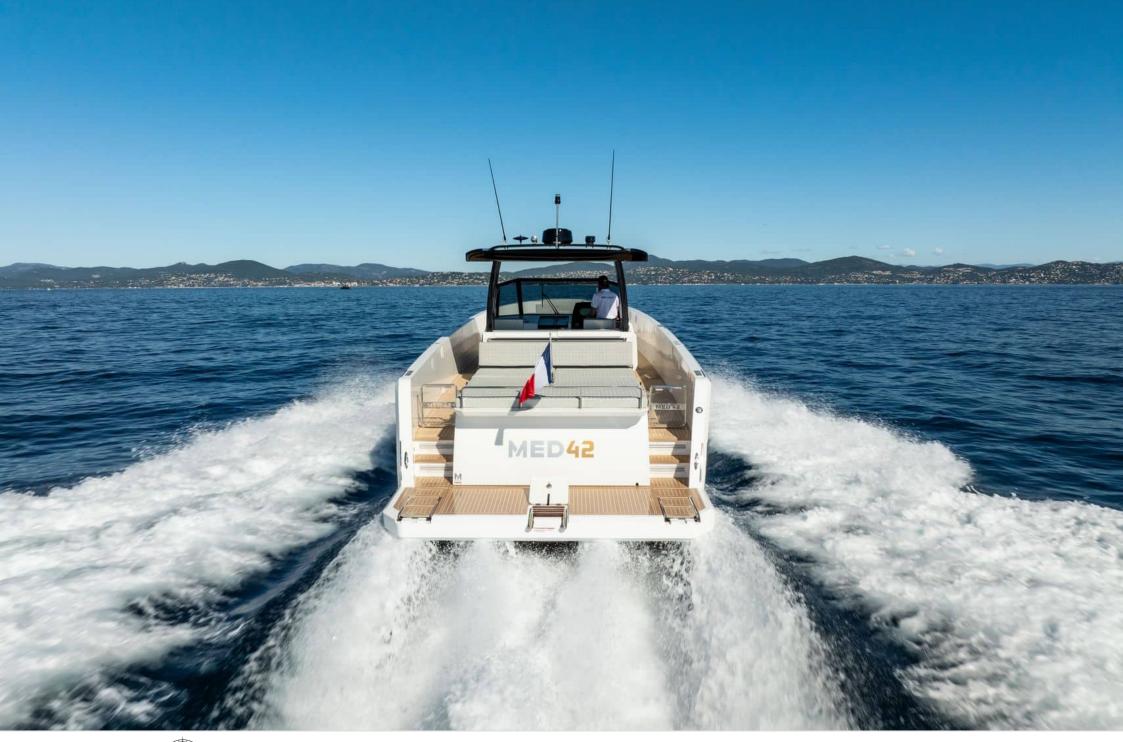

## EXTERIOR DESIGN

Features

2024

Length

12.90 m

**Guests Cruising** 

10

Cabins

1

Winter Cruising Area(s)