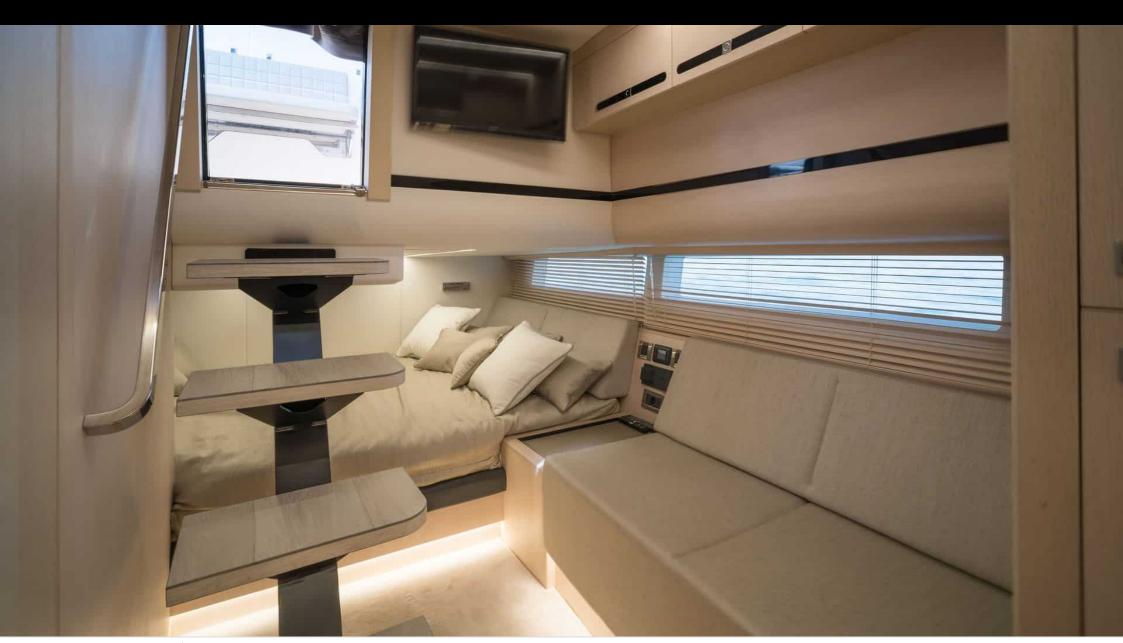

## INTERIOR DESIGN

2024

Length

12.90 m

**Guests Cruising** 

10

Cabins

1

Winter Cruising Area(s)

West Mediterranean

Summer Cruising Area(s)
West Mediterranean

Crew

Max speed 45 knots Cruising speed 20 knots

Fuel consumption 120 L/Hr

Type of cabins

1 (1 x Double)