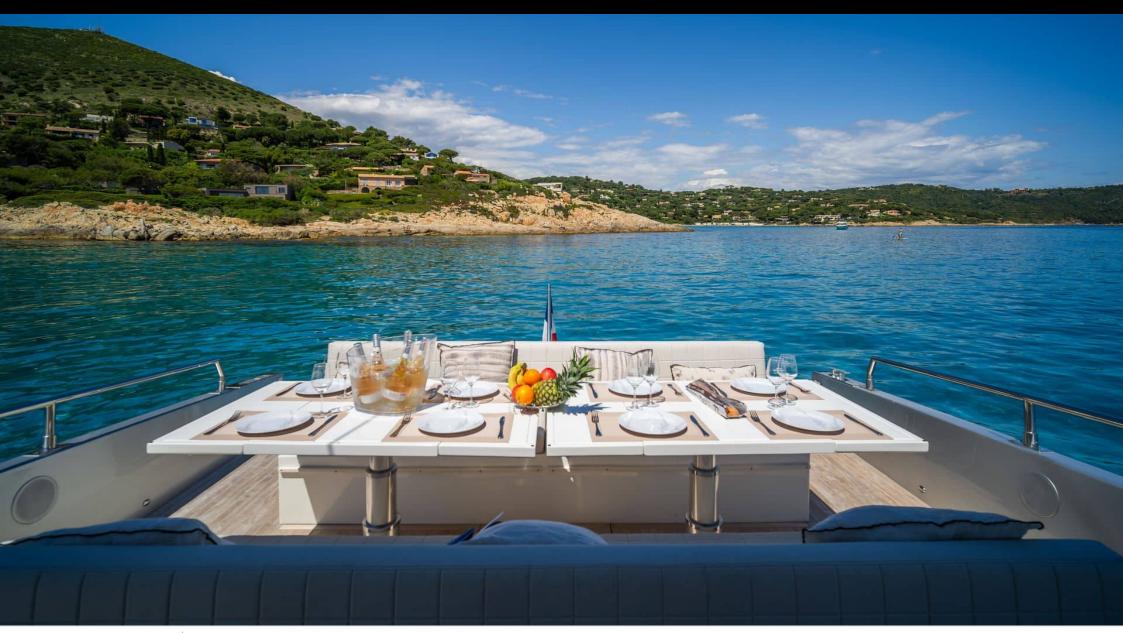

Cabins **1** 



Crew **1** 



#### M/Y MED 42













Snorkeling gear Sound System









Snorkeling Gear



Sublue Mix Pro







## EXTERIOR DESIGN





Features















## INTERIOR DESIGN



















# GALLERY LIFESTYLE



















#### Specifications



Low rate per day

3 000 €



High rate per day

3 000 €



Summer low rate per week

18 000 €



Summer high rate per week

18 000 €



Winter low rate per week

18 000 €



Winter high rate per week

18 000 €



Builder

Med Yachts



Year built

2024



Length

12.90 m



**Guests Cruising** 

10



Cabins

1

Winter Cruising Area(s)

West Mediterranean

Summer Cruising Area(s)
West Mediterranean

Crew

Max speed 45 knots Cruising speed 20 knots

Fuel consumption 120 L/Hr

Type of cabins

1 (1 x Double)