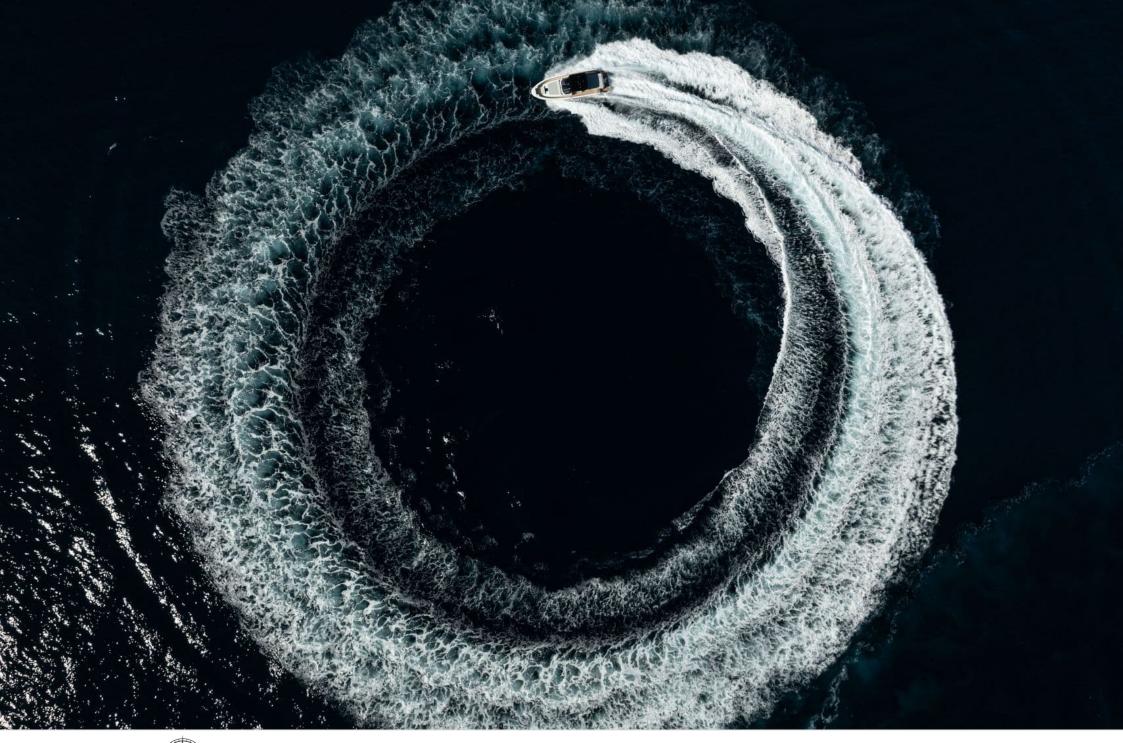

Cabins **1** 



Crew **1** 



#### M/Y MED 42













Snorkeling gear Sound System









Snorkeling Gear



Sublue Mix Pro







## EXTERIOR DESIGN





Features















## INTERIOR DESIGN



















# GALLERY LIFESTYLE



















#### Specifications



Low rate per day

3 000 €



High rate per day

3 000 €



Summer low rate per week

18 000 €



Summer high rate per week

18 000 €



Winter low rate per week

18 000 €



Winter high rate per week

18 000 €



Builder

Med Yachts



Year built

2024



Length

12.90 m



**Guests Cruising** 

10



Cabins

1

Winter Cruising Area(s)

West Mediterranean

Summer Cruising Area(s)
West Mediterranean

Crew

Max speed 45 knots Cruising speed 20 knots

Fuel consumption 120 L/Hr

Type of cabins

1 (1 x Double)