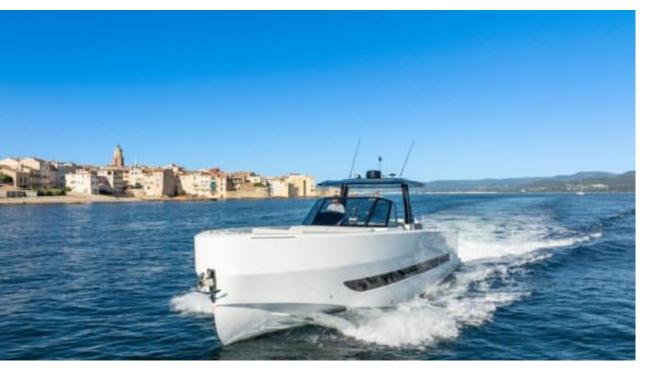

Cabins **1** 



Crew **1** 



#### M/Y MED 42













Snorkeling gear Sound System









Snorkeling Gear



Sublue Mix Pro







## EXTERIOR DESIGN





Features















## INTERIOR DESIGN



















# GALLERY LIFESTYLE



















#### Specifications



Low rate per day

3 000 €



High rate per day

3 000 €



Summer low rate per week

18 000 €



Summer high rate per week

18 000 €



Winter low rate per week

18 000 €



Winter high rate per week

18 000 €



Builder

Med Yachts



Year built

2024



Length

12.90 m



**Guests Cruising** 

10



Cabins

1

Winter Cruising Area(s)

West Mediterranean

Summer Cruising Area(s)
West Mediterranean

Crew

Max speed 45 knots Cruising speed 20 knots

Fuel consumption 120 L/Hr

Type of cabins

1 (1 x Double)