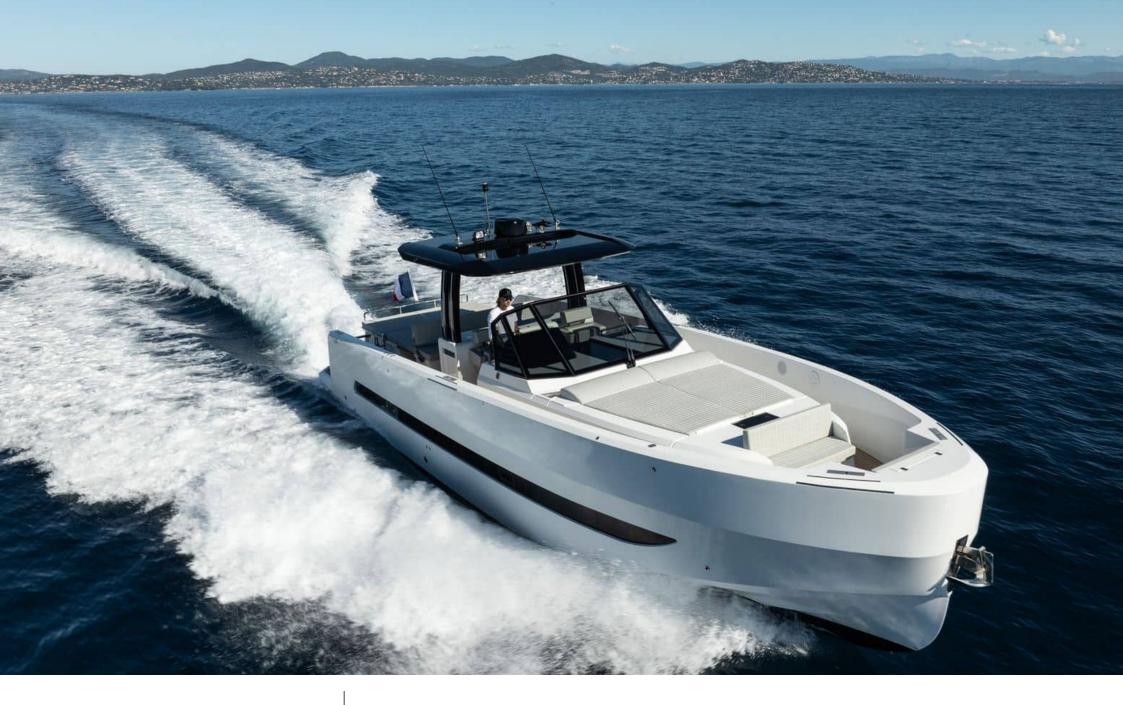

#### M/Y MED 42

Snorkeling gear Sound System

Snorkeling Gear

Sublue Mix Pro

## EXTERIOR DESIGN

Features

2024

Length

12.90 m

**Guests Cruising** 

10

Cabins

1

Winter Cruising Area(s)