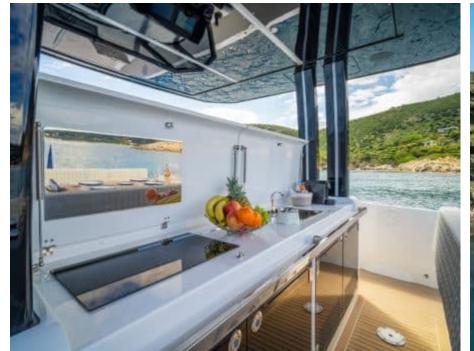

Cabins **1** 



Crew **1** 



#### M/Y MED 42













Snorkeling gear Sound System









Snorkeling Gear



Sublue Mix Pro







## EXTERIOR DESIGN





Features















## INTERIOR DESIGN



















# GALLERY LIFESTYLE



















#### Specifications



Low rate per day

3 000 €



High rate per day

3 000 €



Summer low rate per week

18 000 €



Summer high rate per week

18 000 €



Winter low rate per week

18 000 €



Winter high rate per week

18 000 €



Builder

Med Yachts



Year built

2024



Length

12.90 m



**Guests Cruising** 

10



Cabins

1

Winter Cruising Area(s)

West Mediterranean

Summer Cruising Area(s)
West Mediterranean

Crew

Max speed 45 knots Cruising speed 20 knots

Fuel consumption 120 L/Hr

Type of cabins

1 (1 x Double)