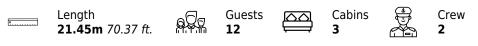

## Specifications

| E Low rate per day<br>6 300 €                 |                                      |                        |                   | High rate per day 6 300 €                     |                                       |                    |             |
|-----------------------------------------------|--------------------------------------|------------------------|-------------------|-----------------------------------------------|---------------------------------------|--------------------|-------------|
| Summer low rate<br>37 800 €                   | Summer low rate per week<br>37 800 € |                        |                   | €                                             | Summer high rate per week<br>37 800 € |                    |             |
| Winter low rate p<br>37 800 €                 | Winter low rate per week<br>37 800 € |                        |                   | Winter high rate per week 37 800 €            |                                       |                    |             |
| Builder<br>Prestige                           |                                      |                        | Year buil<br>2018 | t                                             |                                       | Year refit<br>2024 |             |
| Length<br>21.45 m                             |                                      |                        |                   |                                               | Guests Cruising                       |                    | Cabins<br>3 |
| Winter Cruising Area(s)<br>West Mediterranean |                                      |                        |                   | Summer Cruising Area(s)<br>West Mediterranean |                                       |                    |             |
| Crew Max speed<br>2 30 knots                  |                                      | Cruising s<br>19 knots |                   | speed                                         | Fuel consun<br>400 Litres/Hr          | nption             |             |
| Type of cabins<br>3 (2 x Double, 1 x Twin)    |                                      |                        |                   |                                               |                                       |                    |             |
|                                               |                                      |                        |                   |                                               |                                       |                    |             |