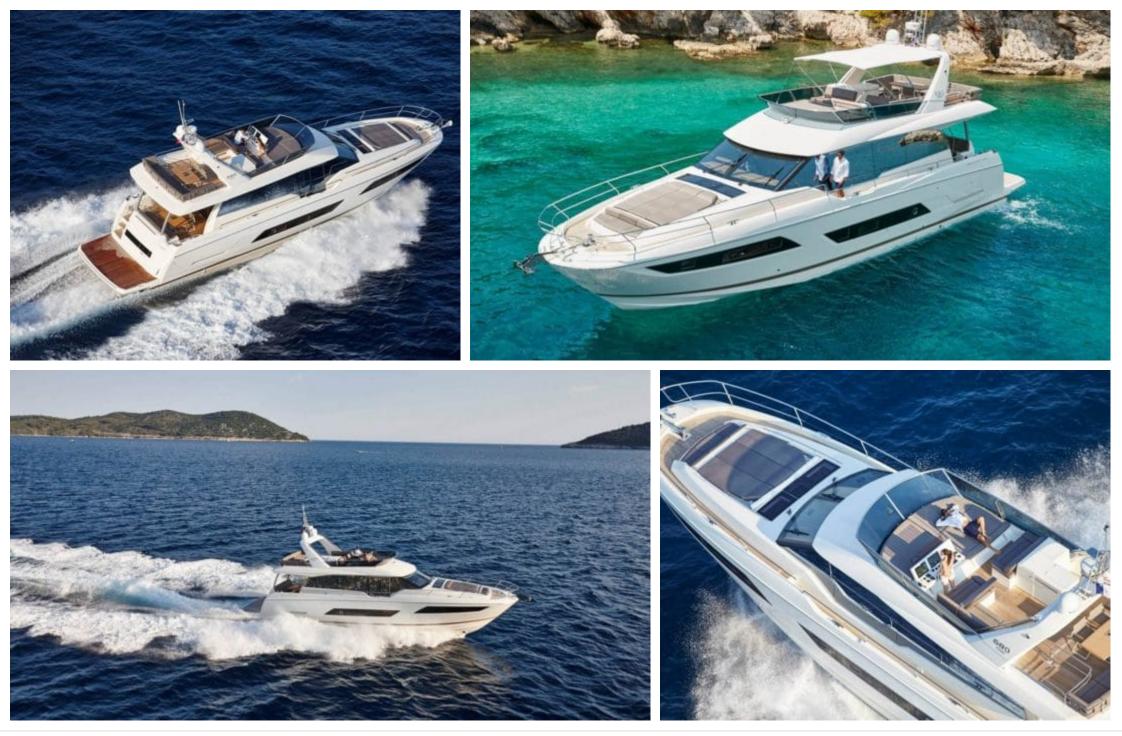

#### M/Y PRESTIGE 680





## M/Y PRESTIGE 680









## EXTERIOR DESIGN

















# INTERIOR DESIGN





Interior design Exterior design Gallery lifestyle Specifications Features









## GALLERY LIFESTYLE









Interior design Exterior design Gallery lifestyle Specifications Features





## Specifications

| E Low rate per day<br>6 300 €                 |                                      |                        |                   | High rate per day 6 300 €                     |                                       |                    |             |
|-----------------------------------------------|--------------------------------------|------------------------|-------------------|-----------------------------------------------|---------------------------------------|--------------------|-------------|
| Summer low rate<br>37 800 €