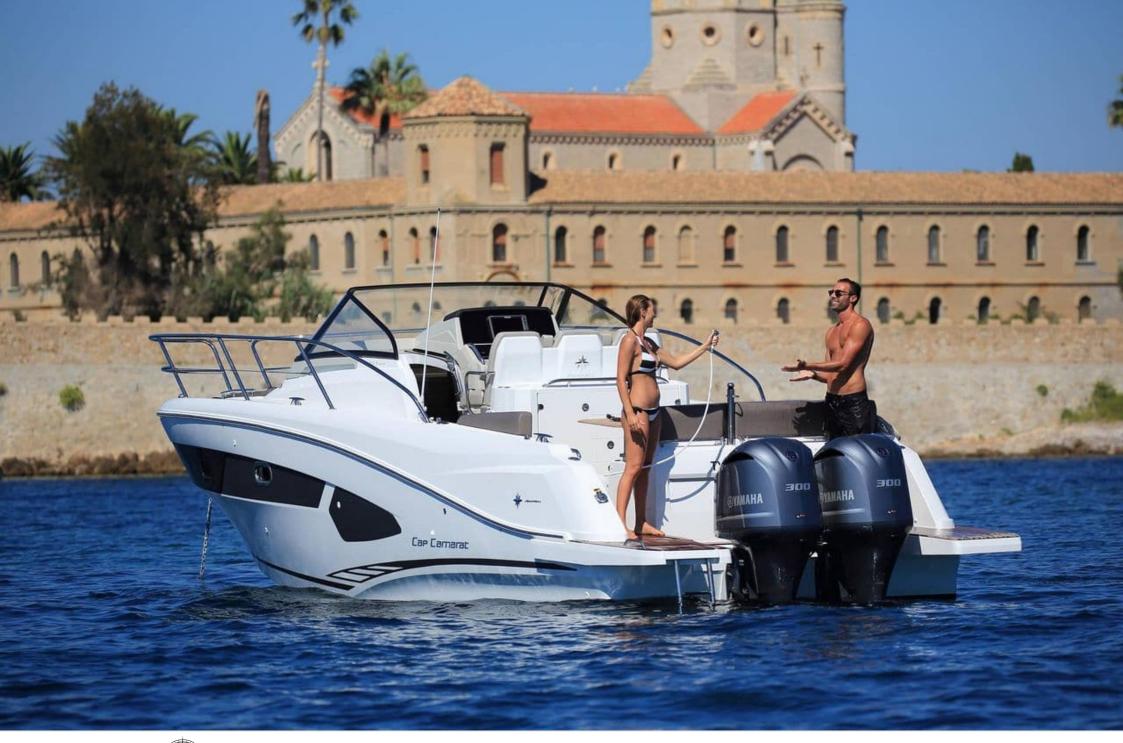

M/Y CAP CAMARAT 10.5





Guests



Cabin



Crew



### M/Y CAP CAMARAT 10.5



























## **EXTERIOR DESIGN**















#### INTERIOR DESIGN









# GALLERY LIFESTYLE



















#### Specifications



Low rate per day

2 000 €



High rate per day

2 000 €



Summer low rate per week

12 000 €



Summer high rate per week

12 000 €



Winter low rate per week

12 000 €



Winter high rate per week

12 000 €



Builder

Jeanneau



Year built

2017



Year refit

2023



Length

10 m



**Guests Cruising** 

11



Cabins

Winter Cruising Area(s)

West Mediterranean

Summer Cruising Area(s)

West Mediterranean

Crew

Max speed 25 knots

Cruising speed 20 knots

Fuel consumption 90 L/Hr

Type of cabins

1 (1 x Twin)