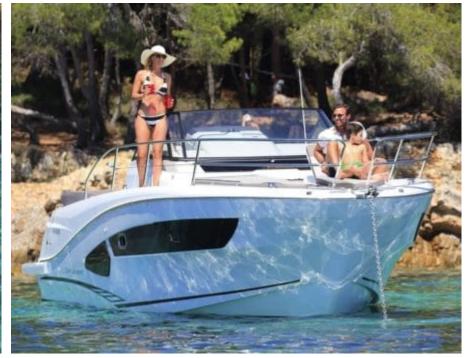

M/Y CAP CAMARAT 10.5





Guests



Cabin



Crew



### M/Y CAP CAMARAT 10.5



























## **EXTERIOR DESIGN**















#### INTERIOR DESIGN









# GALLERY LIFESTYLE



















#### Specifications



Low rate per day

2 000 €



High rate per day

2 000 €



Summer low rate per week

12 000 €



Summer high rate per week

12 000 €



Winter low rate per week

12 000 €



Winter high rate per week

12 000 €



Builder

Jeanneau



Year built

2017



Year refit

2023



Length

10 m



**Guests Cruising** 

11



Cabins

Winter Cruising Area(s)

West Mediterranean

Summer Cruising Area(s)

West Mediterranean

Crew

Max speed 25 knots

Cruising speed 20 knots

Fuel consumption 90 L/Hr

Type of cabins

1 (1 x Twin)