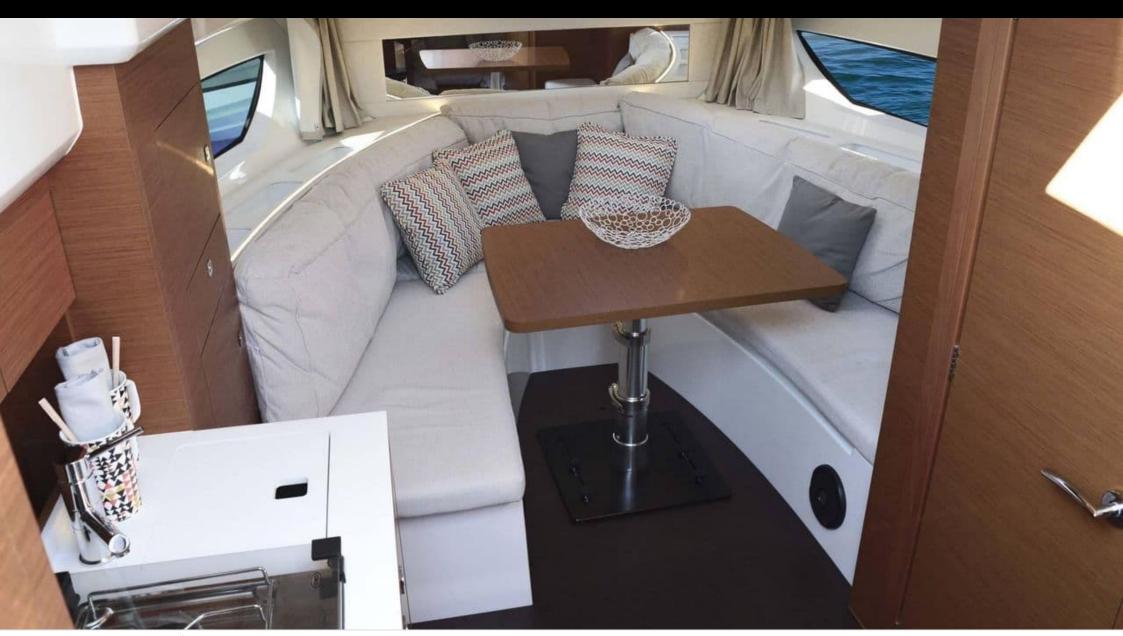

M/Y CAP CAMARAT 10.5





Guests



Cabin



Crew



### M/Y CAP CAMARAT 10.5



























## **EXTERIOR DESIGN**















#### INTERIOR DESIGN









# GALLERY LIFESTYLE



















#### Specifications



Low rate per day

2 000 €



High rate per day

2 000 €



Summer low rate per week

12 000 €



Summer high rate per week

12 000 €



Winter low rate per week

12 000 €



Winter high rate per week

12 000 €



Builder

Jeanneau



Year built

2017



Year refit

2023



Length

10 m



**Guests Cruising** 

11



Cabins

Winter Cruising Area(s)

West Mediterranean

Summer Cruising Area(s)

West Mediterranean

Crew

Max speed 25 knots

Cruising speed 20 knots

Fuel consumption 90 L/Hr

Type of cabins

1 (1 x Twin)