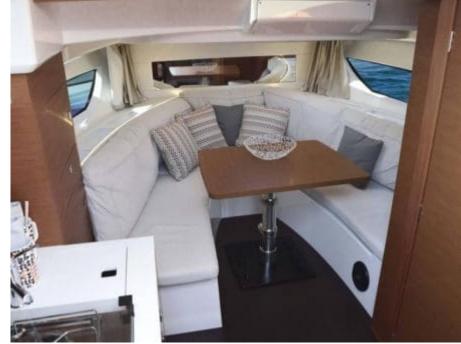

M/Y CAP CAMARAT 10.5





Guests



Cabin



Crew



### M/Y CAP CAMARAT 10.5



























## **EXTERIOR DESIGN**















#### INTERIOR DESIGN









# GALLERY LIFESTYLE



















#### Specifications



Low rate per day

2 000 €



High rate per day

2 000 €



Summer low rate per week

12 000 €



Summer high rate per week

12 000 €



Winter low rate per week

12 000 €



Winter high rate per week

12 000 €



Builder

Jeanneau



Year built

2017



Year refit

2023



Length

10 m



**Guests Cruising** 

11



Cabins

Winter Cruising Area(s)

West Mediterranean

Summer Cruising Area(s)

West Mediterranean

Crew

Max speed 25 knots

Cruising speed 20 knots

Fuel consumption 90 L/Hr

Type of cabins

1 (1 x Twin)