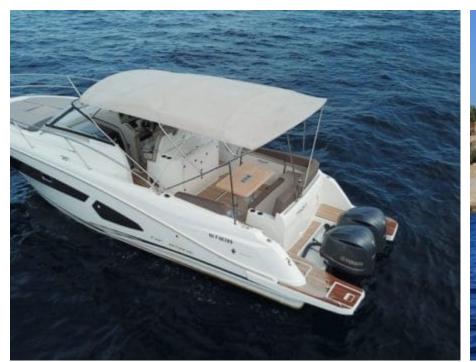

M/Y CAP CAMARAT 10.5





Guests



Cabin



Crew



### M/Y CAP CAMARAT 10.5



























## **EXTERIOR DESIGN**















#### INTERIOR DESIGN









# GALLERY LIFESTYLE



















#### Specifications



Low rate per day

2 000 €



High rate per day

2 000 €



Summer low rate per week

12 000 €



Summer high rate per week

12 000 €



Winter low rate per week

12 000 €



Winter high rate per week

12 000 €



Builder

Jeanneau



Year built

2017



Year refit

2023



Length

10 m



**Guests Cruising** 

11



Cabins

Winter Cruising Area(s)

West Mediterranean

Summer Cruising Area(s)

West Mediterranean

Crew

Max speed 25 knots

Cruising speed 20 knots

Fuel consumption 90 L/Hr

Type of cabins

1 (1 x Twin)