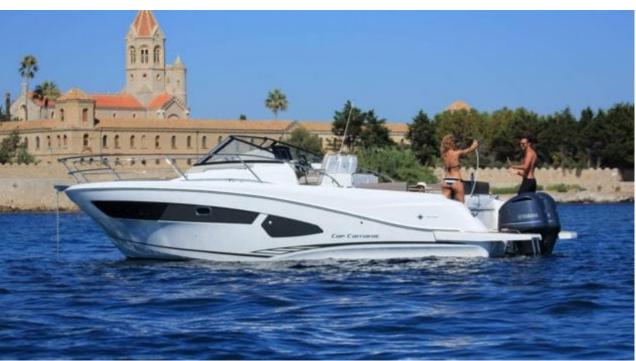

M/Y CAP CAMARAT 10.5





Guests



Cabin



Crew



### M/Y CAP CAMARAT 10.5



























## **EXTERIOR DESIGN**















#### INTERIOR DESIGN









# GALLERY LIFESTYLE



















#### Specifications



Low rate per day

2 000 €



High rate per day

2 000 €



Summer low rate per week

12 000 €



Summer high rate per week

12 000 €



Winter low rate per week

12 000 €



Winter high rate per week

12 000 €



Builder

Jeanneau



Year built

2017



Year refit

2023



Length

10 m



**Guests Cruising** 

11



Cabins

Winter Cruising Area(s)

West Mediterranean

Summer Cruising Area(s)

West Mediterranean

Crew

Max speed 25 knots

Cruising speed 20 knots

Fuel consumption 90 L/Hr

Type of cabins

1 (1 x Twin)