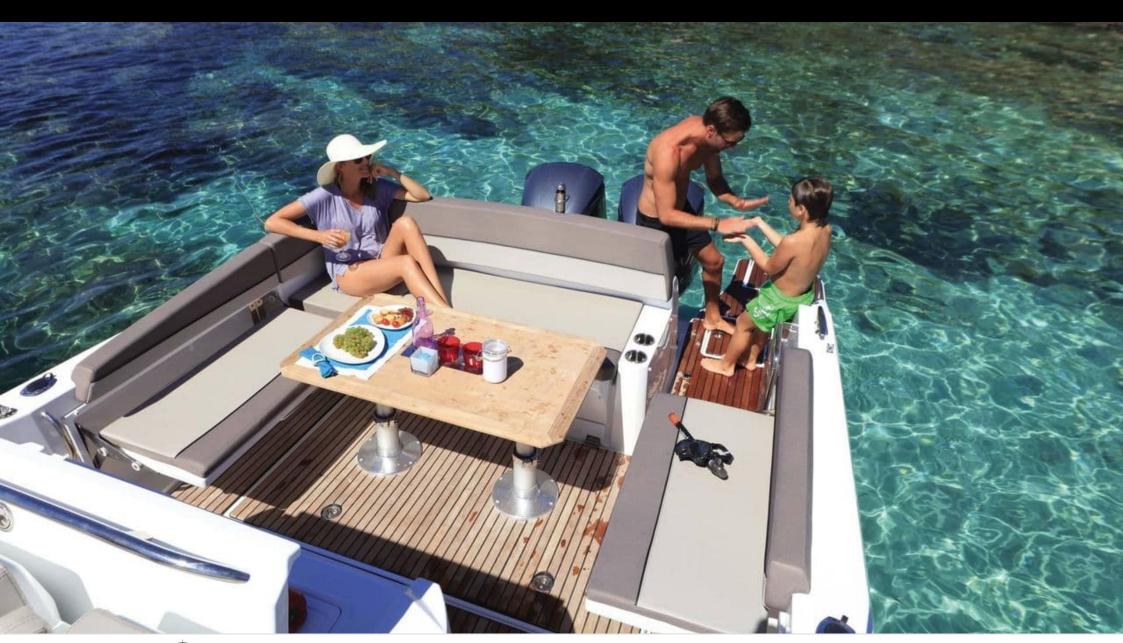

M/Y CAP CAMARAT 10.5





Guests



Cabin



Crew



### M/Y CAP CAMARAT 10.5



























## **EXTERIOR DESIGN**















#### INTERIOR DESIGN









# GALLERY LIFESTYLE



















#### Specifications



Low rate per day

2 000 €



High rate per day

2 000 €



Summer low rate per week

12 000 €



Summer high rate per week

12 000 €



Winter low rate per week

12 000 €



Winter high rate per week

12 000 €



Builder

Jeanneau



Year built

2017



Year refit

2023



Length

10 m



**Guests Cruising** 

11



Cabins

Winter Cruising Area(s)

West Mediterranean

Summer Cruising Area(s)

West Mediterranean

Crew

Max speed 25 knots

Cruising speed 20 knots

Fuel consumption 90 L/Hr

Type of cabins

1 (1 x Twin)