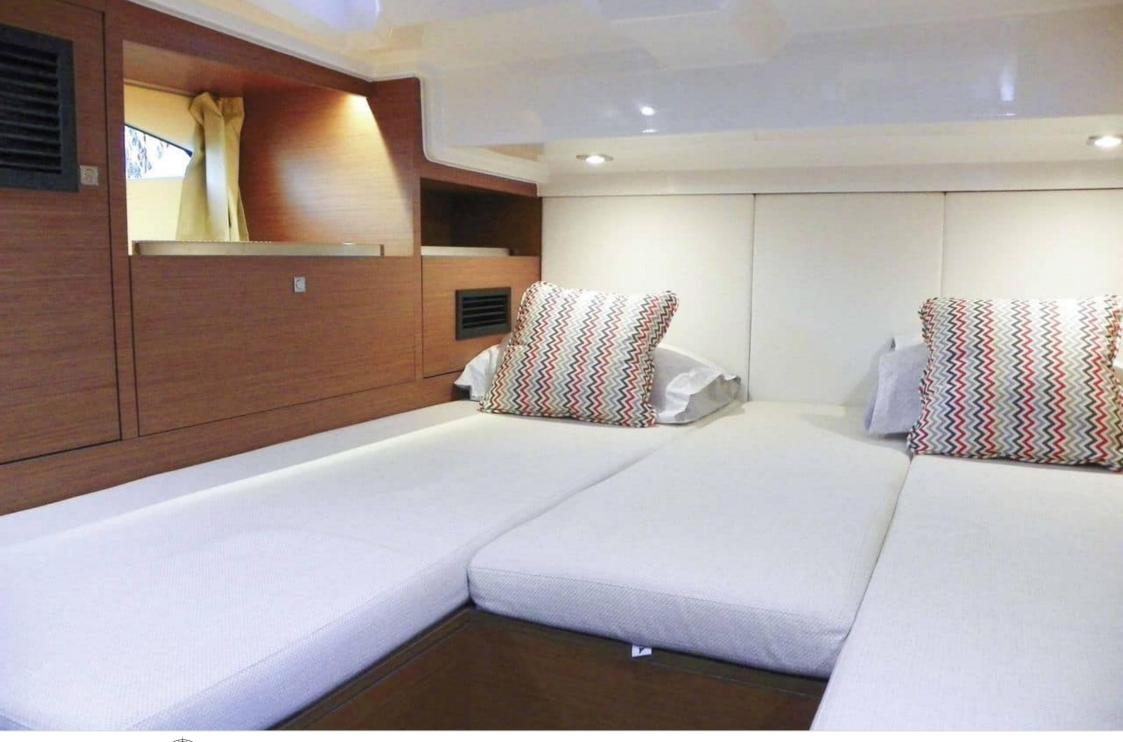

M/Y CAP CAMARAT 10.5





Guests



Cabin



Crew



### M/Y CAP CAMARAT 10.5



























## **EXTERIOR DESIGN**















#### INTERIOR DESIGN









# GALLERY LIFESTYLE



















#### Specifications



Low rate per day

2 000 €



High rate per day

2 000 €



Summer low rate per week

12 000 €



Summer high rate per week

12 000 €



Winter low rate per week

12 000 €



Winter high rate per week

12 000 €



Builder

Jeanneau



Year built

2017



Year refit

2023



Length

10 m



**Guests Cruising** 

11



Cabins

Winter Cruising Area(s)

West Mediterranean

Summer Cruising Area(s)

West Mediterranean

Crew

Max speed 25 knots

Cruising speed 20 knots

Fuel consumption 90 L/Hr

Type of cabins

1 (1 x Twin)