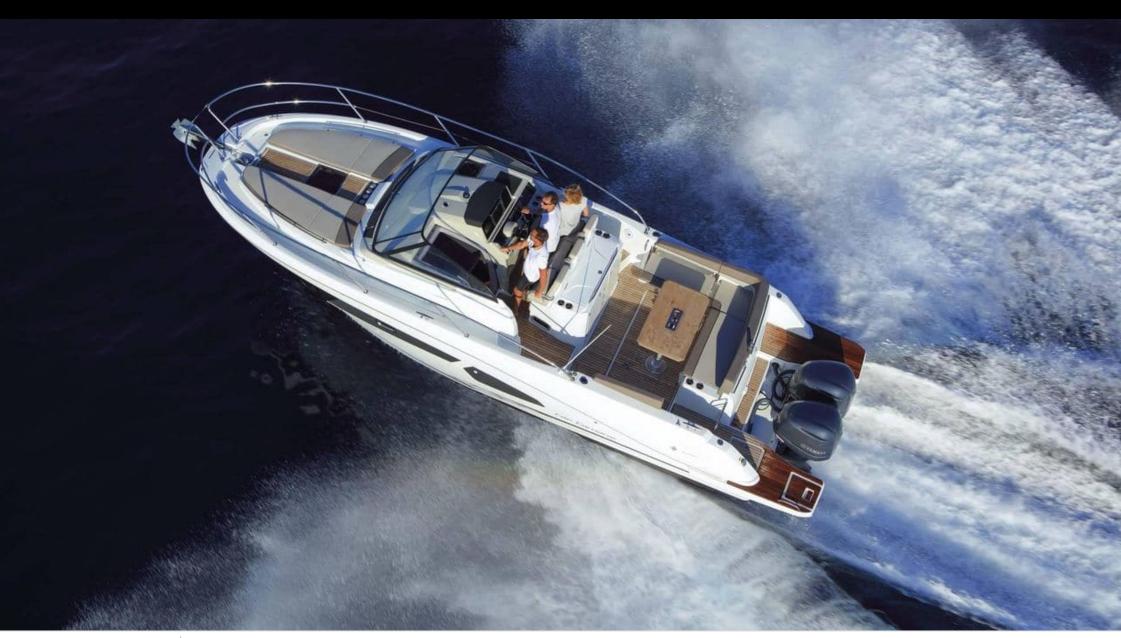

M/Y CAP CAMARAT 10.5





Guests



Cabin



Crew



### M/Y CAP CAMARAT 10.5



























## **EXTERIOR DESIGN**















#### INTERIOR DESIGN









# GALLERY LIFESTYLE



















#### Specifications



Low rate per day

2 000 €



High rate per day

2 000 €



Summer low rate per week

12 000 €



Summer high rate per week

12 000 €



Winter low rate per week

12 000 €



Winter high rate per week

12 000 €



Builder

Jeanneau



Year built

2017



Year refit

2023



Length

10 m



**Guests Cruising** 

11



Cabins

Winter Cruising Area(s)

West Mediterranean

Summer Cruising Area(s)

West Mediterranean

Crew

Max speed 25 knots

Cruising speed 20 knots

Fuel consumption 90 L/Hr

Type of cabins

1 (1 x Twin)