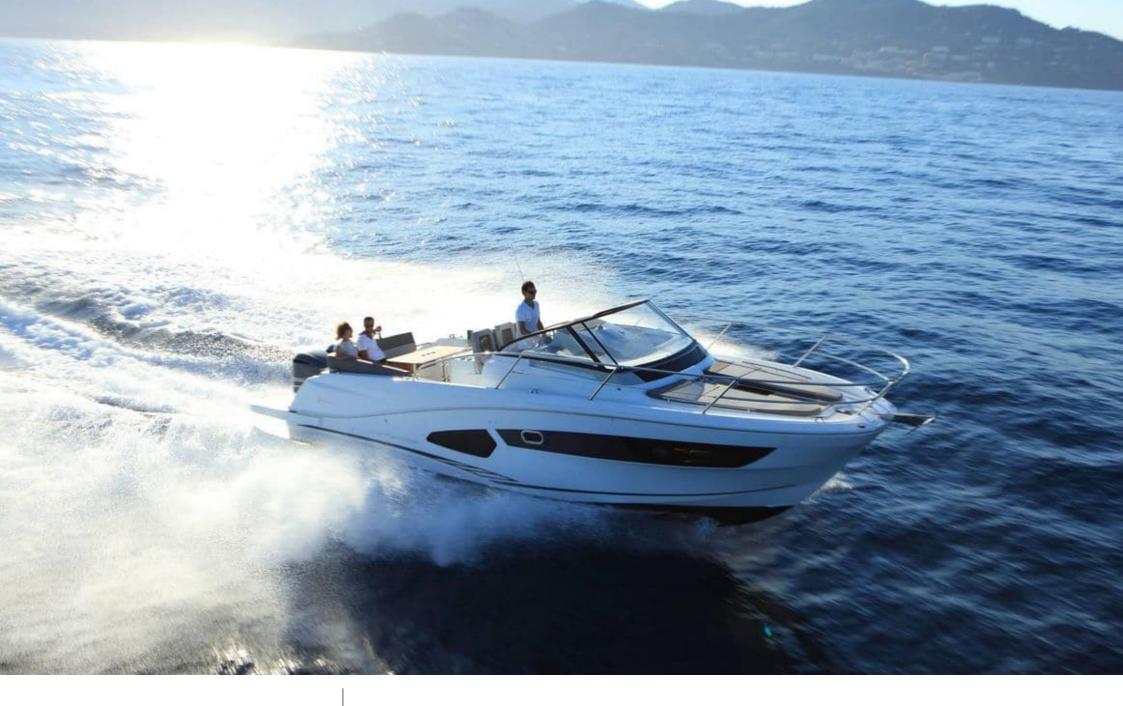

M/Y CAP CAMARAT 10.5

Guests

Cabin

Crew

### M/Y CAP CAMARAT 10.5

2017

Year refit

2023

Length

10 m

**Guests Cruising** 

11

Cabins

Winter Cruising Area(s)

West Mediterranean

Summer Cruising Area(s)

West Mediterranean

Crew

Max speed 25 knots

Cruising speed 20 knots

Fuel consumption 90 L/Hr