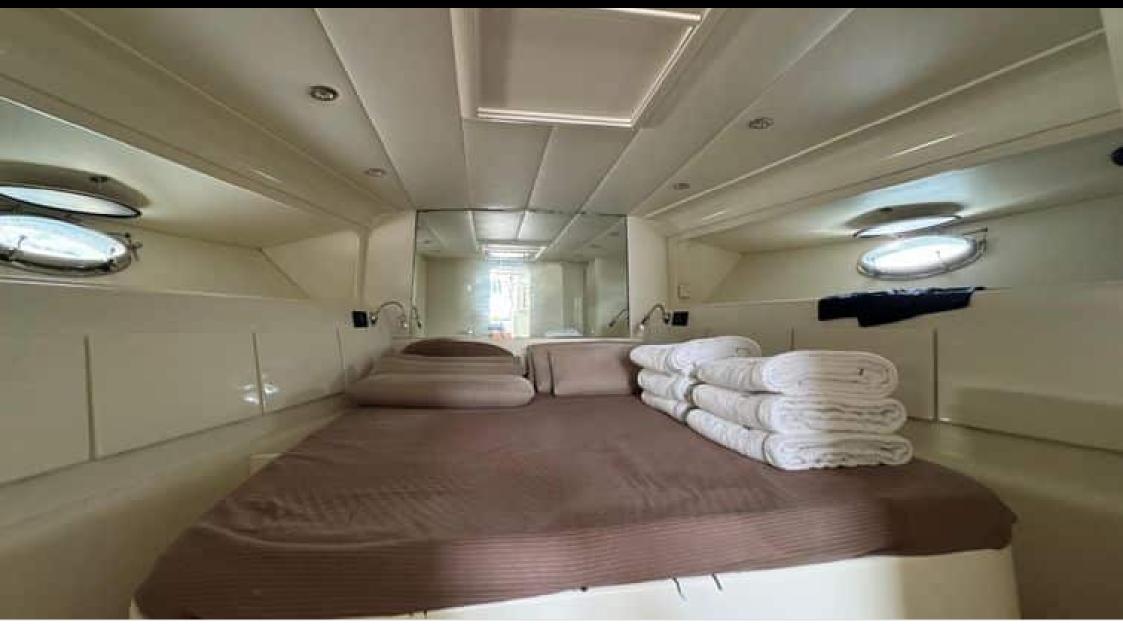

Cabins **1** 

Length **15m** 49.21 ft. GUESTS

Crew **1** 



#### *M/Y ITAMA 42 VINTAGE*



## M/Y ITAMA 42 VINTAGE









## EXTERIOR DESIGN

















# **INTERIOR DESIGN**





## GALLERY LIFESTYLE

















## Specifications

| E Low rate per day 2 750 €                    | (                         | € High rate per day<br>2 750 €              |
|-----------------------------------------------|---------------------------|---------------------------------------------|
| Summer low rate per week<br>16 500 €          | (                         | Summer high rate per week<br>16 500 €       |
| Winter low rate per week 16 500 €             |                           | Winter high rate per week 16 500 €          |
| Builder<br>Itama                              | Year built<br>2001        | Year refit                                  |
| Length<br>15 m                                |                           | Guests Cruising Cabins