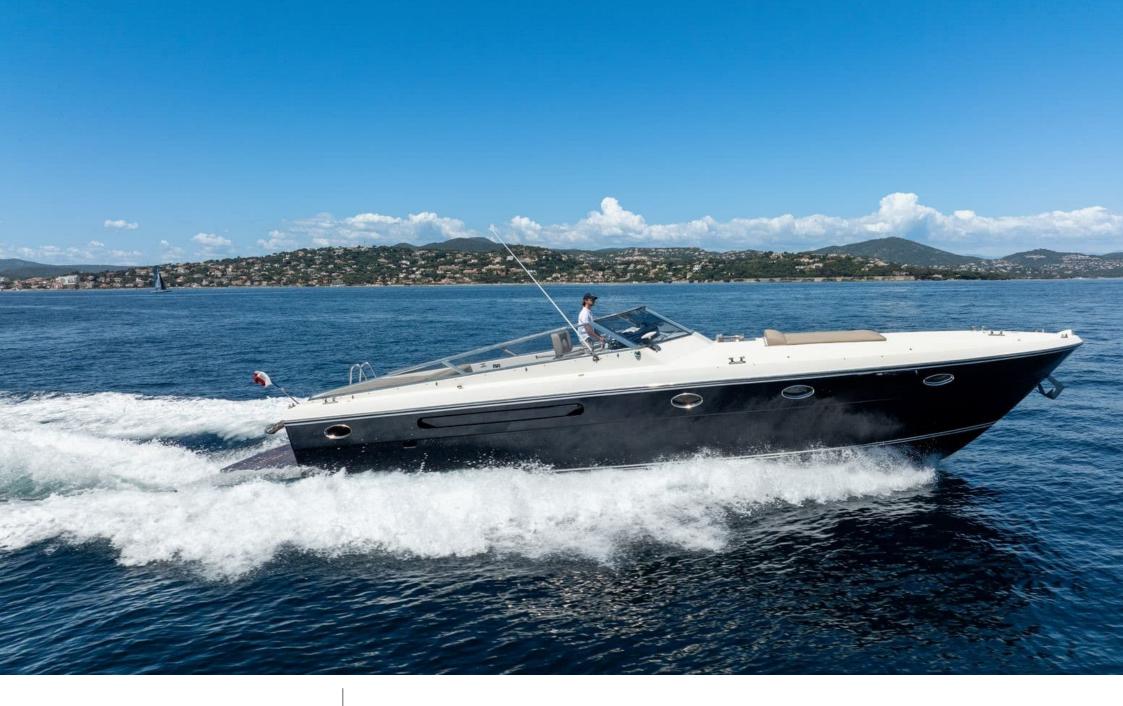

Cabins **1** 

Length **15m** 49.21 ft. GUESTS

Crew **1** 



#### *M/Y ITAMA 42 VINTAGE*



## M/Y ITAMA 42 VINTAGE









## EXTERIOR DESIGN

















# **INTERIOR DESIGN**





## GALLERY LIFESTYLE

















## Specifications

| E Low rate per day 2 750 €                    | (                         | € High rate per day<br>2 750 €              |
|-----------------------------------------------|---------------------------|---------------------------------------------|
| Summer low rate per week<br>16 500 €          | (                         | Summer high rate per week<br>16 500 €       |
| Winter low rate per week 16 500 €             |                           | Winter high rate per week 16 500 €          |
| Builder<br>Itama                              | Year