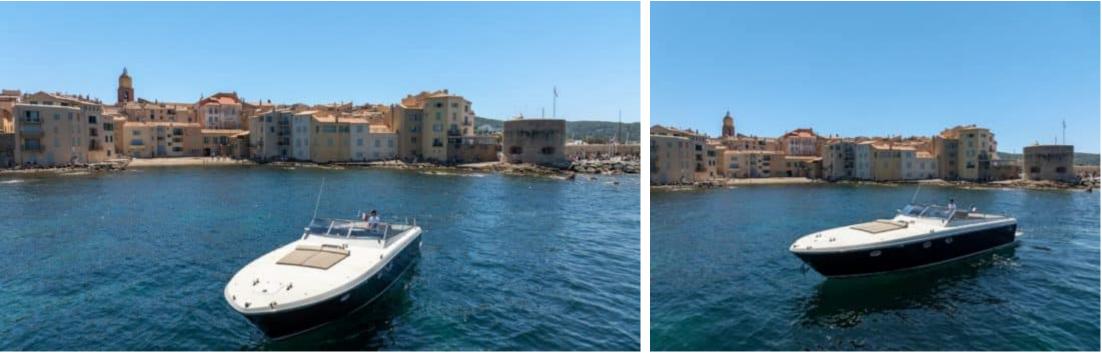

Cabins **1** 

Length **15m** 49.21 ft. GUESTS

Crew **1** 



#### *M/Y ITAMA 42 VINTAGE*



## M/Y ITAMA 42 VINTAGE









## EXTERIOR DESIGN

















# **INTERIOR DESIGN**





## GALLERY LIFESTYLE

















## Specifications

| E Low rate per day 2 750 €                    | (                         | € High rate per day<br>2 750 €              |
|-----------------------------------------------|---------------------------|---------------------------------------------|
| Summer low rate per week<br>16 500 €          | (                         | Summer high rate per week<br>16 500 €       |
| Winter low rate per week 16 500 €             |                           | Winter high rate per week 16 500 €          |
| Builder<br>Itama                              | Year built<br>2001        | Year refit                                  |
| Length<br>15 m                                |                           | Guests Cru