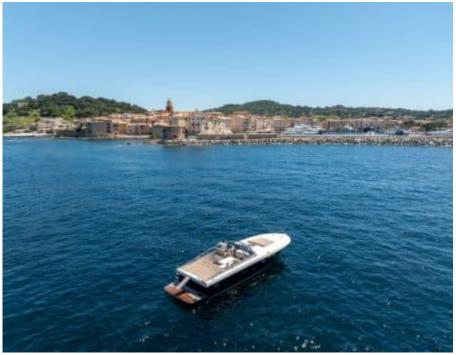

Cabins **1** 

Length **15m** 49.21 ft. GUESTS

Crew **1** 



#### *M/Y ITAMA 42 VINTAGE*



## M/Y ITAMA 42 VINTAGE









## EXTERIOR DESIGN

















# **INTERIOR DESIGN**





## GALLERY LIFESTYLE

















## Specifications

| E Low rate per day 2 750 €                    | (                         | € High rate per day<br>2 750 €              |
|-----------------------------------------------|---------------------------|---------------------------------------------|
| Summer low rate per week<br>16 500 €          | (                         | Summer high rate per week<br>16 500 €       |
| Winter low rate per week 16 500 €             |                           | Winter high rate per week 16 500 €          |
| Builder<br>Itama                              | Year built<br>2001        | Year refit                                  |
| Length<br>15 m                                |