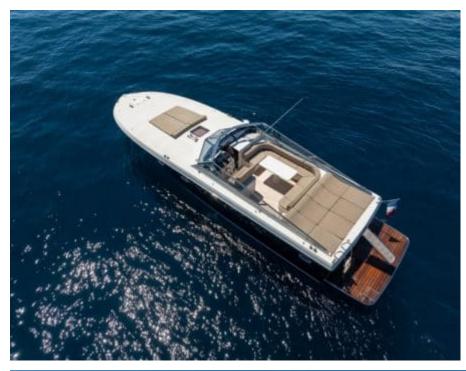

Cabins **1** 

Length **15m** 49.21 ft. GUESTS

Crew **1** 



#### *M/Y ITAMA 42 VINTAGE*



## M/Y ITAMA 42 VINTAGE









## EXTERIOR DESIGN

















# **INTERIOR DESIGN**





## GALLERY LIFESTYLE

















## Specifications

| E Low rate per day 2 750 €                    | (                         | € High rate per day<br>2 750 €              |
|-----------------------------------------------|---------------------------|---------------------------------------------|
| Summer low rate per week<br>16 500 €          | (                         | Summer high rate per week<br>16 500 €       |
| Winter low rate per week 16 500 €             |                           | Winter high rate per week 16 500 €          |
| Builder<br>Itama                              | Year built<br>2001        | Year refit                                  |
| Length<br>15 m                                |                           | Guests Cruising Cabins                      |
| Winter Cruising Area(s)