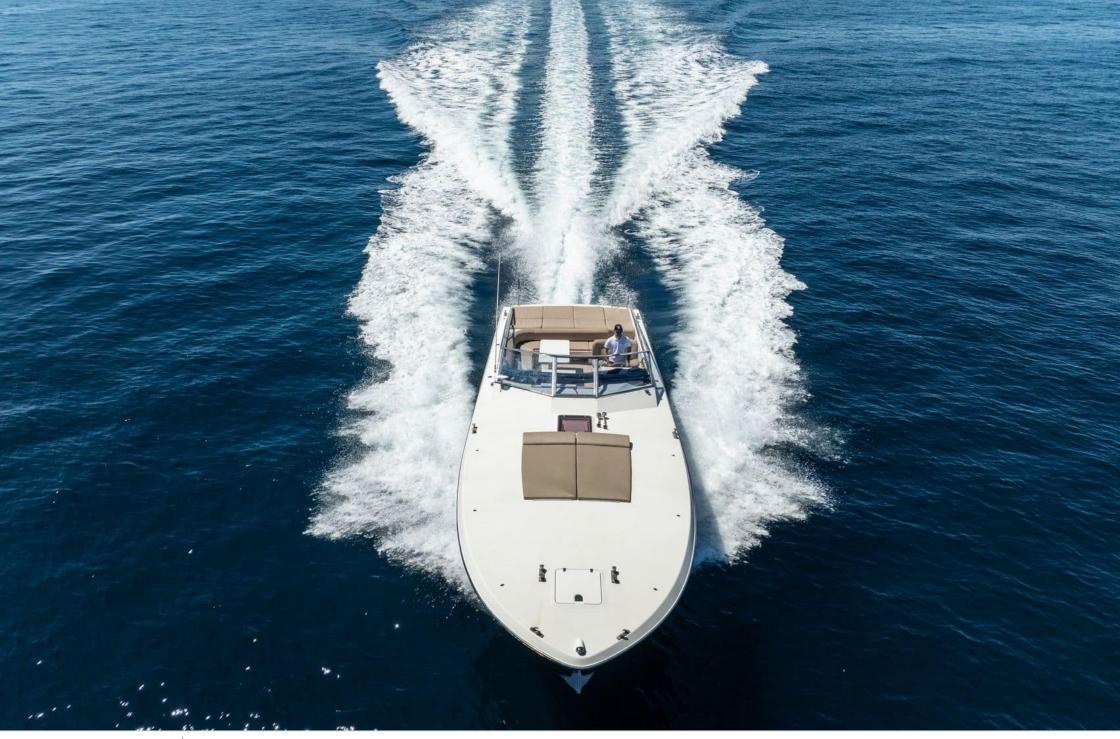

Cabins **1** 

Length **15m** 49.21 ft. GUESTS

Crew **1** 



#### *M/Y ITAMA 42 VINTAGE*



## M/Y ITAMA 42 VINTAGE









## EXTERIOR DESIGN

















# **INTERIOR DESIGN**





## GALLERY LIFESTYLE

















## Specifications

| E Low rate per day 2 750 €                    | (                         | € High rate per day<br>2 750 €              |
|-----------------------------------------------|---------------------------|---------------------------------------------|
| Summer low rate per week<br>16 500 €          | (                         | Summer high rate per week<br>16 500 €       |
| Winter low rate per week 16 500 €             |                           | Winter high rate per week 16 500 €          |
| Builder<br>Itama                              | Year built<br>2001        | Year refit                                  |
| Length<br>15 m                                |                           | Guests Cruising Cabins                      |
| Winter Cruising Area(s)<br>West