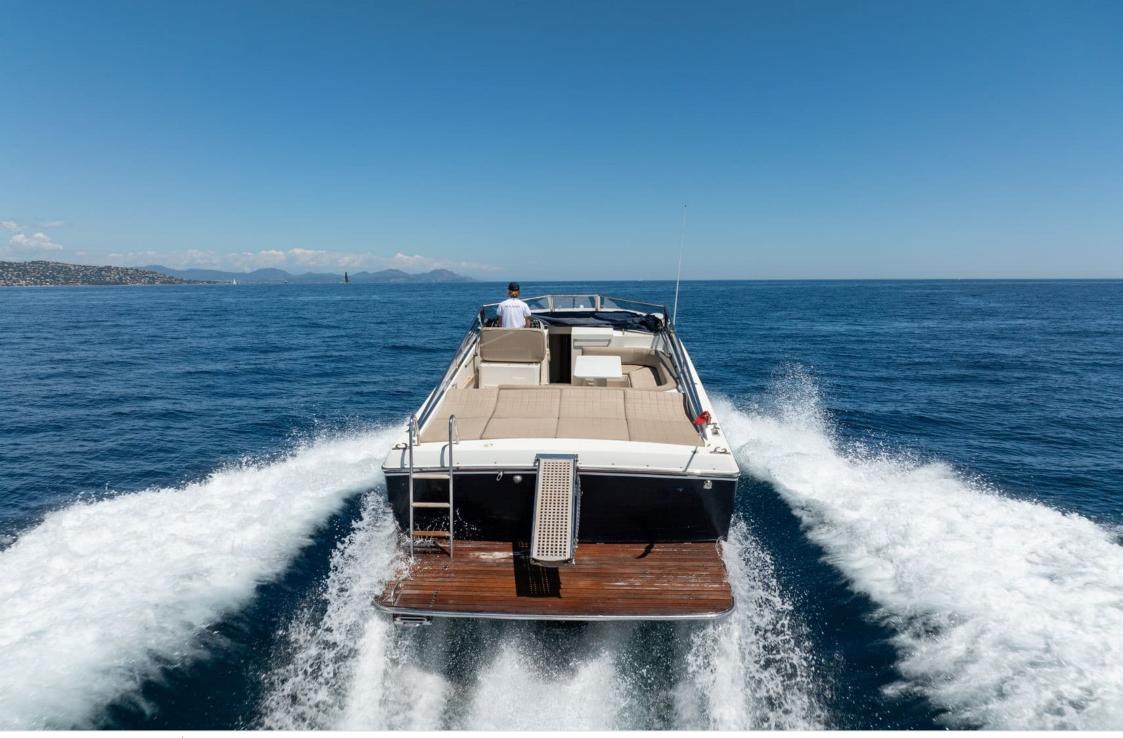

Cabins **1** 

Length **15m** 49.21 ft. GUESTS

Crew **1** 



#### *M/Y ITAMA 42 VINTAGE*



## M/Y ITAMA 42 VINTAGE









## EXTERIOR DESIGN

















# **INTERIOR DESIGN**





## GALLERY LIFESTYLE

















## Specifications

| E Low rate per day 2 750 €                    | (                         | € High rate per day<br>2 750 €              |
|-----------------------------------------------|---------------------------|---------------------------------------------|
| Summer low rate per week<br>16 500 €          | (                         | Summer high rate per week<br>16 500 €       |
| Winter low rate per week 16 500 €             |                           | Winter high rate per week 16 500 €          |
| Builder<br>Itama                              | Year built<br>2001        | Year refit                                  |
| Length<br>15 m                                |                           | Guests Cruisin