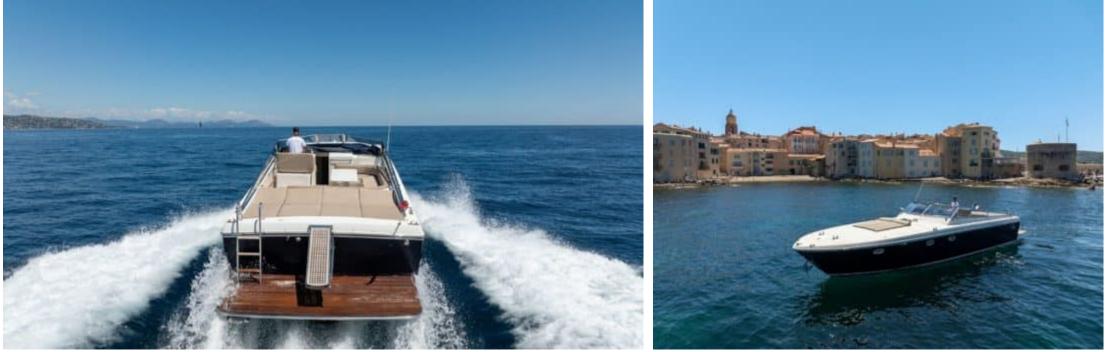

Cabins **1** 

Length **15m** 49.21 ft. GUESTS

Crew **1** 



#### *M/Y ITAMA 42 VINTAGE*



## M/Y ITAMA 42 VINTAGE









## EXTERIOR DESIGN

















# **INTERIOR DESIGN**





## GALLERY LIFESTYLE

















## Specifications

| E Low rate per day 2 750 €                    | (                         | € High rate per day<br>2 750 €              |
|-----------------------------------------------|---------------------------|---------------------------------------------|
| Summer low rate per week<br>16 500 €          | (                         | Summer high rate per week<br>16 500 €       |
| Winter low rate per week 16 500 €             |                           | Winter high rate per week 16 500 €          |
| Builder<br>Itama                              | Year built<br>2001        | Year refit                                  |
| Length<br>15 m                                |                           | Guests Cruising Cabins                      |
| Winter Cruising Area(s)<br>