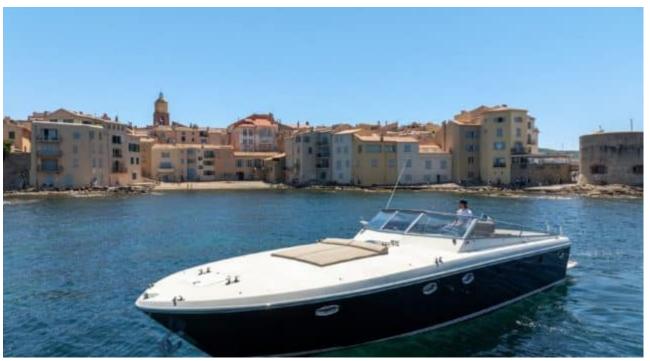

Cabins **1** 

Length **15m** 49.21 ft. GUESTS

Crew **1** 



#### *M/Y ITAMA 42 VINTAGE*



## M/Y ITAMA 42 VINTAGE









## EXTERIOR DESIGN

















# **INTERIOR DESIGN**





## GALLERY LIFESTYLE

















## Specifications

| E Low rate per day 2 750 €                    | (                         | € High rate per day<br>2 750 €              |
|-----------------------------------------------|---------------------------|---------------------------------------------|
| Summer low rate per week<br>16 500 €          | (                         | Summer high rate per week<br>16 500 €       |
| Winter low rate per week 16 500 €             |                           | Winter high rate per week 16 500 €          |
| Builder<br>Itama                              | Year built<br>2001        | Year refit                                  |
| Length<br>15 m                                |                           | Guests C