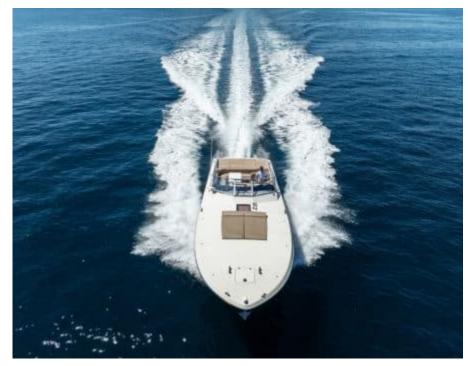

Cabins **1** 

Length **15m** 49.21 ft. GUESTS

Crew **1** 



#### *M/Y ITAMA 42 VINTAGE*



## M/Y ITAMA 42 VINTAGE









## EXTERIOR DESIGN

















# **INTERIOR DESIGN**





## GALLERY LIFESTYLE

















## Specifications

| E Low rate per day 2 750 €                    | (                         | € High rate per day<br>2 750 €              |
|-----------------------------------------------|---------------------------|---------------------------------------------|
| Summer low rate per week<br>16 500 €          | (                         | Summer high rate per week<br>16 500 €       |
| Winter low rate per week 16 500 €             |                           | Winter high rate per week 16 500 €          |
| Builder<br>Itama                              | Year built<br>2001        | Year refit                                  |
| Length<br>15 m                                |