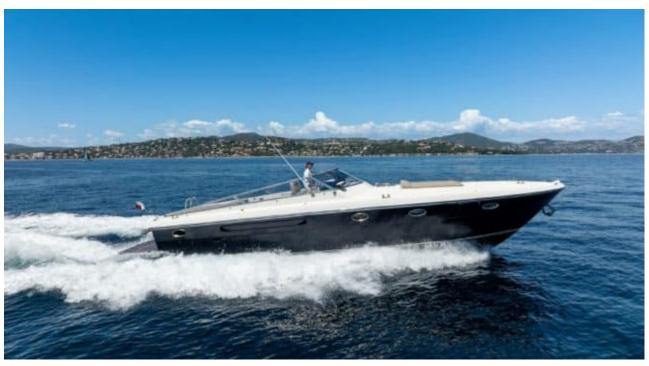

Cabins **1** 

Length **15m** 49.21 ft. GUESTS

Crew **1** 



#### *M/Y ITAMA 42 VINTAGE*



## M/Y ITAMA 42 VINTAGE









## EXTERIOR DESIGN

















# **INTERIOR DESIGN**





## GALLERY LIFESTYLE

















## Specifications

| E Low rate per day 2 750 €                    | (                         | € High rate per day<br>2 750 €              |
|-----------------------------------------------|---------------------------|---------------------------------------------|
| Summer low rate per week<br>16 500 €          | (                         | Summer high rate per week<br>16 500 €       |
| Winter low rate per week 16 500 €             |                           | Winter high rate per week 16 500 €          |
| Builder<br>Itama                              | Year built<br>2001        | Year refit                                  |
| Length<br>15 m                                |                           | Guests Cruising Cabins                      |
| Winter Cruising Area(s)<b