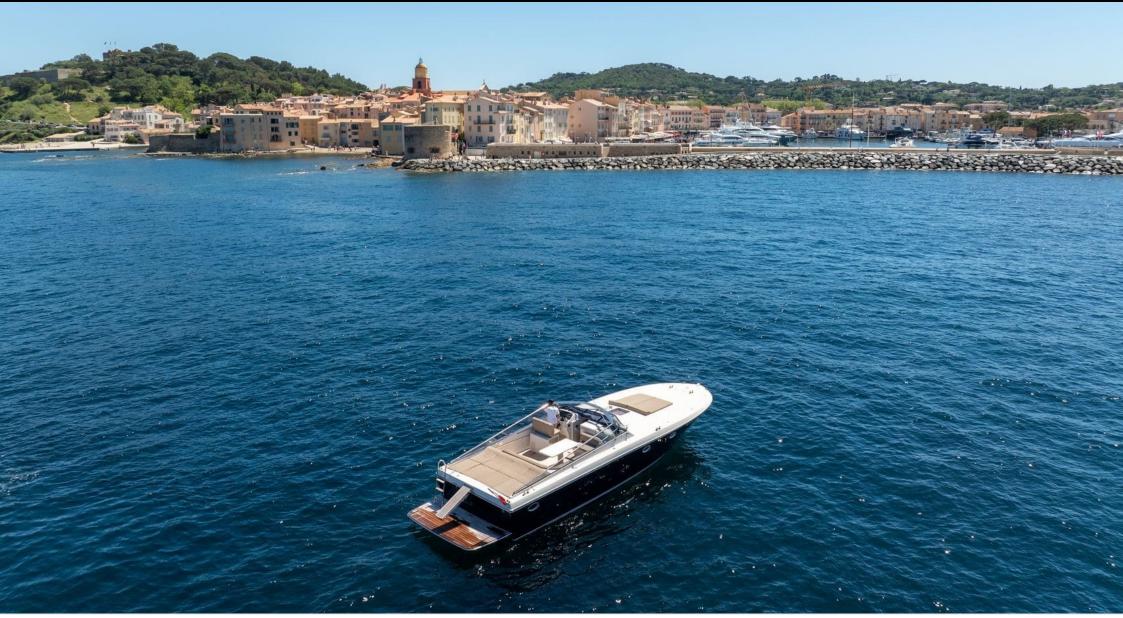

Cabins **1** 

Length **15m** 49.21 ft. GUESTS

Crew **1** 



#### *M/Y ITAMA 42 VINTAGE*



## M/Y ITAMA 42 VINTAGE









## EXTERIOR DESIGN

















# **INTERIOR DESIGN**





## GALLERY LIFESTYLE

















## Specifications

| E Low rate per day 2 750 €                    | (                         | € High rate per day<br>2 750 €              |
|-----------------------------------------------|---------------------------|---------------------------------------------|
| Summer low rate per week<br>16 500 €          | (                         | Summer high rate per week<br>16 500 €       |
| Winter low rate per week 16 500 €             |                           | Winter high rate per week 16 500 €          |
| Builder<br>Itama                              | Year built<br>2001        | Year refit                                  |
| Length<br>15 m                                |                           | Guests Cruising Cabins                      |
| Winter Cruising Are