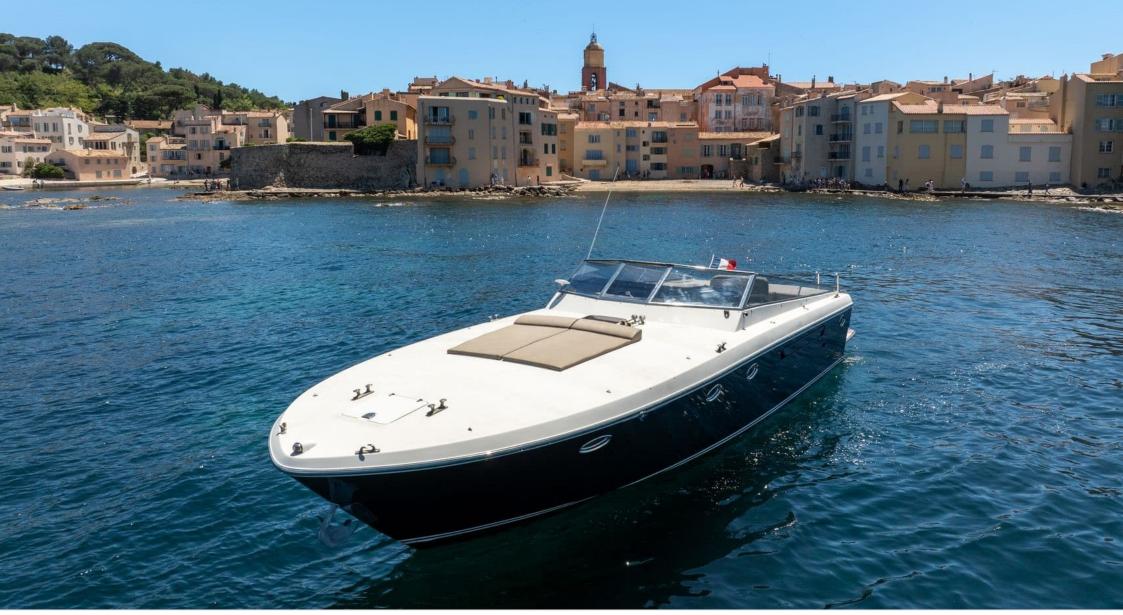

Cabins **1** 

Length **15m** 49.21 ft. GUESTS

Crew **1** 



#### *M/Y ITAMA 42 VINTAGE*



## M/Y ITAMA 42 VINTAGE









## EXTERIOR DESIGN

















# **INTERIOR DESIGN**





## GALLERY LIFESTYLE

















## Specifications

| E Low rate per day 2 750 €                    | (                         | € High rate per day<br>2 750 €              |
|-----------------------------------------------|---------------------------|---------------------------------------------|
| Summer low rate per week<br>16 500 €          | (                         | Summer high rate per week<br>16 500 €       |
| Winter low rate per week 16 500 €             |                           | Winter high rate per week 16 500 €          |
| Builder<br>Itama                              | Year built<br>2001        | Year refit                                  |
| Length<br>15 m                                |                           | Gu