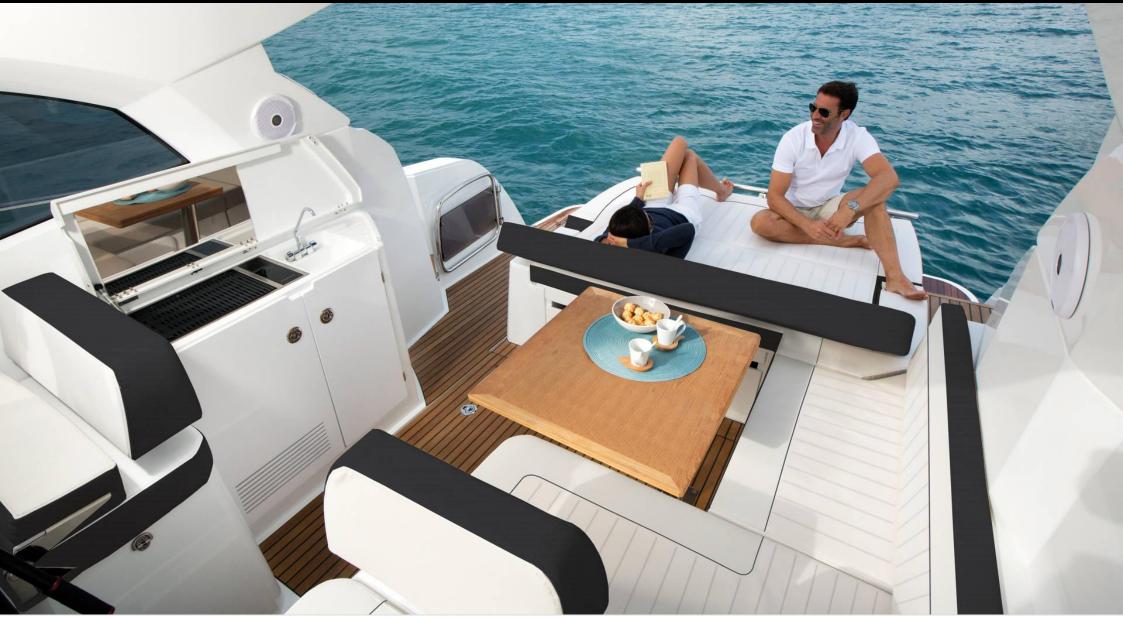

M/Y LEADER 36

Length Guests Cabins Crew **11.5m** 37.73 ft. **9 2 1** 





#### M/Y LEADER 36







# EXTERIOR DESIGN











## INTERIOR DESIGN













## GALLERY LIFESTYLE





## Specifications

| Low rate per day<br>2 200 €                   | Low rate per day<br>2 200 €          |  |                            | High rate per day 2 200 €                     |                                       |                                |             |  |
|-----------------------------------------------|--------------------------------------|--|----------------------------|-----------------------------------------------|---------------------------------------|--------------------------------|-------------|--|
| Summer low rate<br>13 200 €                   | Summer low rate per week<br>13 200 € |  |                            | €                                             | Summer high rate per week<br>13 200 € |                                |             |  |