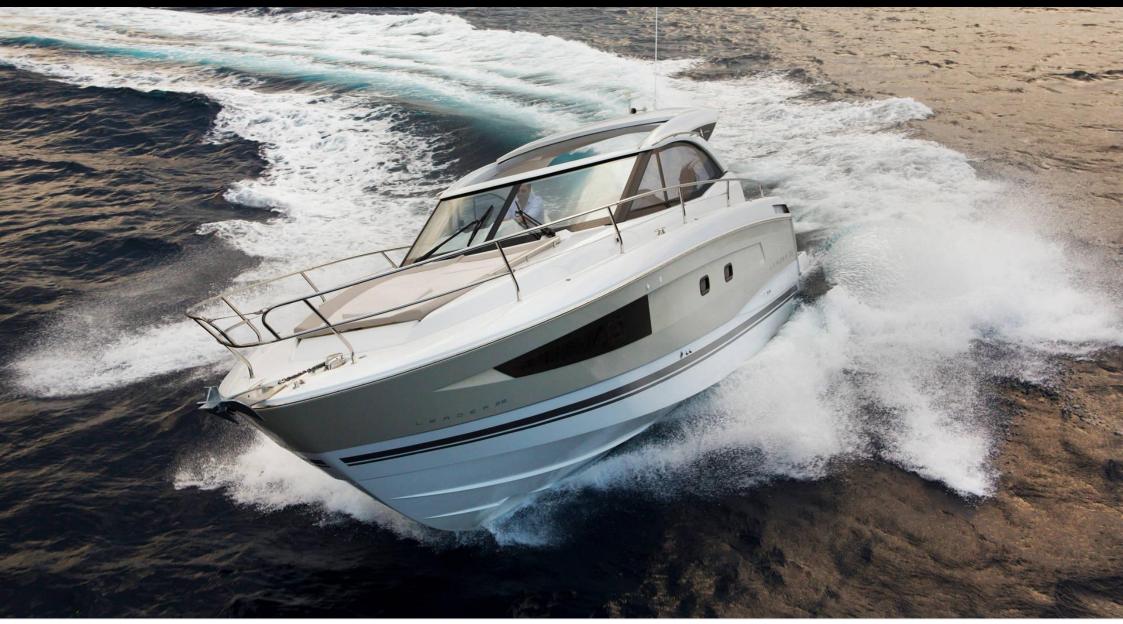

M/Y LEADER 36

Length Guests Cabins Crew **11.5m** 37.73 ft. **9 2 1** 





#### M/Y LEADER 36







# EXTERIOR DESIGN











## INTERIOR DESIGN













## GALLERY LIFESTYLE





## Specifications

| Low rate per day<br>2 200 €                   | Low rate per day<br>2 200 €          |  |                            | High rate per day 2 200 €                     |                                       |                                |             |  |
|-----------------------------------------------|--------------------------------------|--|----------------------------|-----------------------------------------------|---------------------------------------|--------------------------------|-------------|--|
| Summer low rate<br>13 200 €                   | Summer low rate per week<br>13 200 € |  |                            | €                                             | Summer high rate per week<