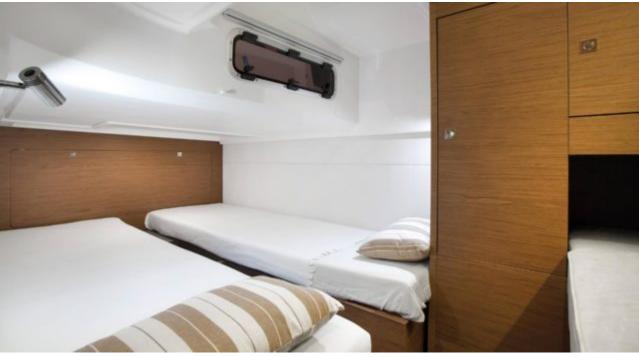

M/Y LEADER 36

Length Guests Cabins Crew **11.5m** 37.73 ft. **9 2 1** 





#### M/Y LEADER 36







# EXTERIOR DESIGN











## INTERIOR DESIGN













## GALLERY LIFESTYLE





## Specifications

| Low rate per day<br>2 200 €                   | Low rate per day<br>2 200 €          |  |                            | High rate per day 2 200 €                     |                                       |                                |             |  |
|-----------------------------------------------|--------------------------------------|--|----------------------------|-----------------------------------------------|---------------------------------------|--------------------------------|-------------|--|
| Summer low rate<br>13 200 €                   | Summer low rate per week<br>13 200 € |  |                            | €                                             | Summer high rate per week<br>13 200 € |