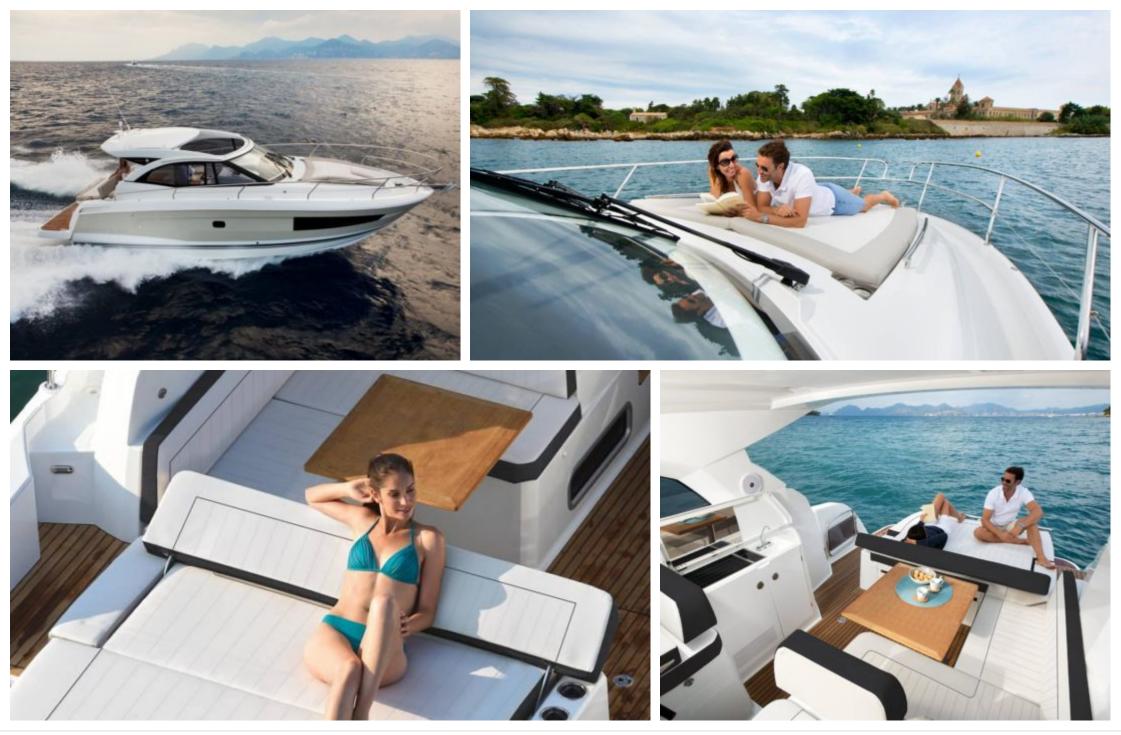

M/Y LEADER 36

Length Guests Cabins Crew **11.5m** 37.73 ft. **9 2 1** 





#### M/Y LEADER 36







# EXTERIOR DESIGN











## INTERIOR DESIGN













## GALLERY LIFESTYLE





## Specifications

| Low rate per day<br>2 200 €                   | Low rate per day<br>2 200 €          |  |                            | High rate per day 2 200 €                     |                                       |                                |             |  |
|-----------------------------------------------|--------------------------------------|--|----------------------------|-----------------------------------------------|---------------------------------------|--------------------------------|-------------|--|
| Summer low rate<br>13 200 €                   | Summer low rate per week<br>13 200 € |  |                            | €                                             | Summer high rate per week<br>1