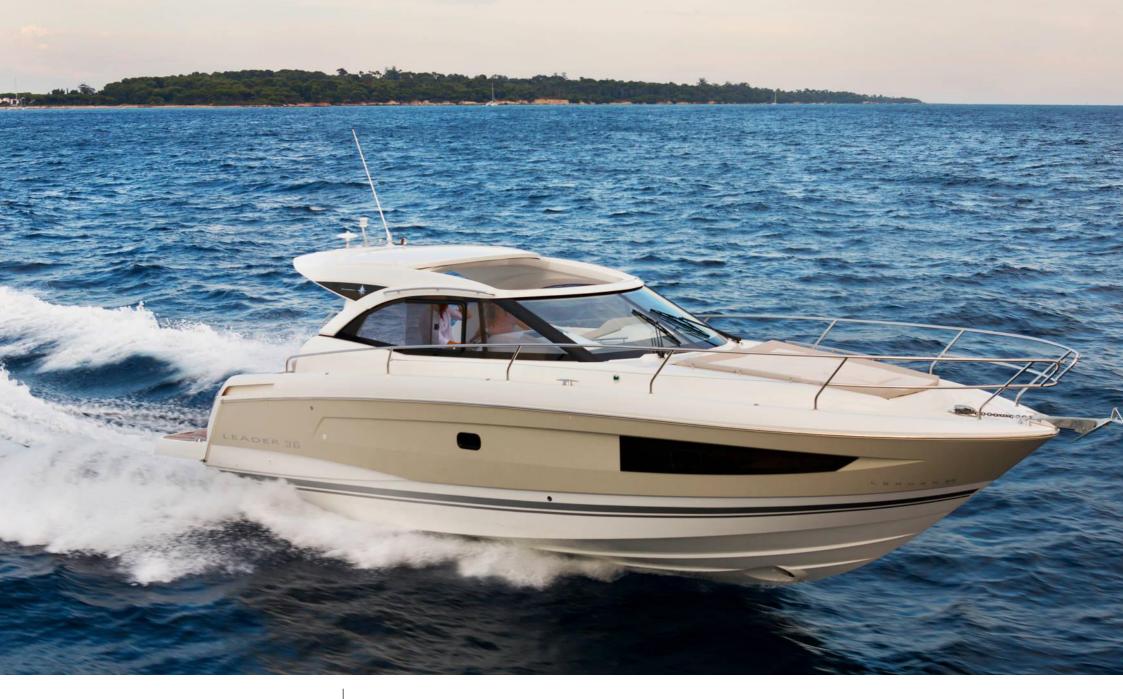

M/Y LEADER 36

Length Guests Cabins Crew **11.5m** 37.73 ft. **9 2 1** 

#### M/Y LEADER 36

# EXTERIOR DESIGN