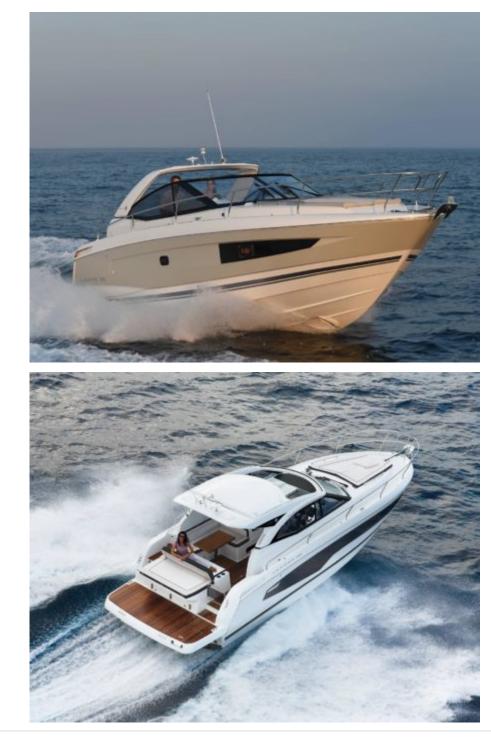

M/Y LEADER 36

Length Guests Cabins Crew **11.5m** 37.73 ft. **9 2 1** 





#### M/Y LEADER 36







# EXTERIOR DESIGN











## INTERIOR DESIGN













## GALLERY LIFESTYLE





## Specifications

| Low rate per day<br>2 200 €                   | Low rate per day<br>2 200 €          |  |                            | High rate per day 2 200 €                     |                                       |                                |             |  |
|-----------------------------------------------|--------------------------------------|--|----------------------------|-----------------------------------------------|---------------------------------------|--------------------------------|-------------|--|
| Summer low rate<br>13 200 €                   | Summer low rate per week<br>13 200 € |  |                            | €                                             | Sum