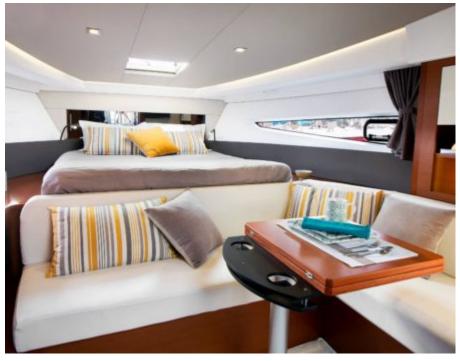

M/Y LEADER 36

Length Guests Cabins Crew **11.5m** 37.73 ft. **9 2 1** 





#### M/Y LEADER 36







# EXTERIOR DESIGN











## INTERIOR DESIGN













## GALLERY LIFESTYLE





## Specifications

| Low rate per day<br>2 200 €                   | Low rate per day<br>2 200 €          |  |                            | High rate per day 2 200 €                     |                                       |                                |             |  |
|-----------------------------------------------|--------------------------------------|--|----------------------------|-----------------------------------------------|---------------------------------------|--------------------------------|-------------|--|
| Summer low rate<br>13 200 €                   | Summer low rate per week<br>13 200 € |  |                            | €                                             | Summer high rate per week<br>13 200 € |