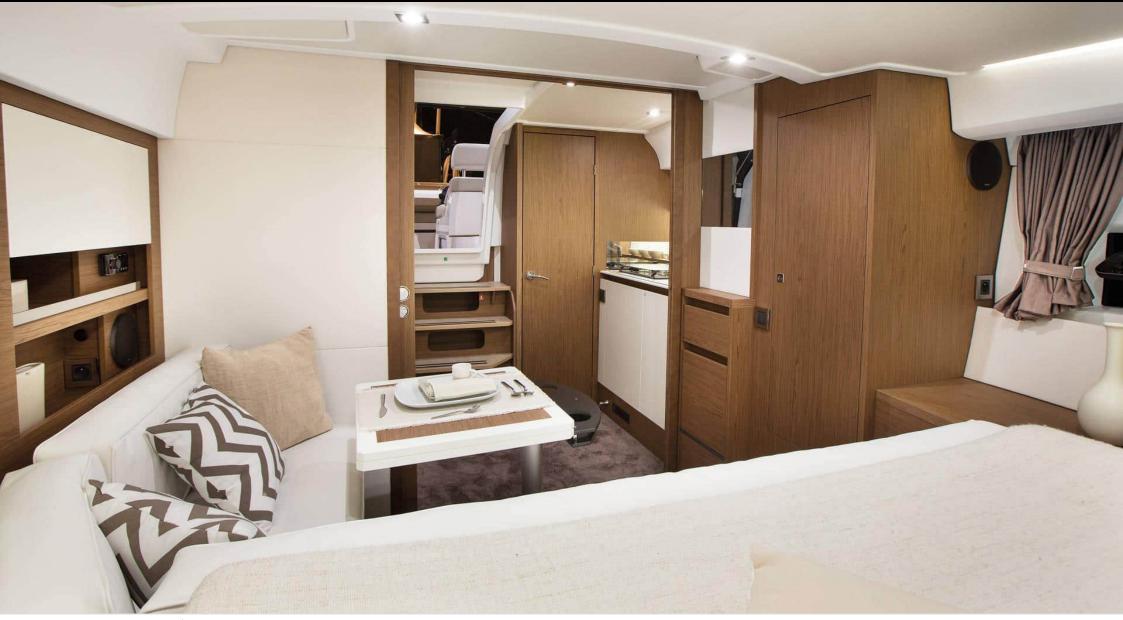

M/Y LEADER 36

Length Guests Cabins Crew **11.5m** 37.73 ft. **9 2 1** 





#### M/Y LEADER 36







# EXTERIOR DESIGN











## INTERIOR DESIGN













## GALLERY LIFESTYLE





## Specifications

| Low rate per day<br>2 200 €                   | Low rate per day<br>2 200 €          |  |                            | High rate per day 2 200 €                     |                                       |                                |             |  |
|-----------------------------------------------|--------------------------------------|--|----------------------------|-----------------------------------------------|---------------------------------------|--------------------------------|-------------|--|
| Summer low rate<br>13 200 €                   | Summer low rate per week<br>13 200 € |  |                            | €                                             | Summer high rate per week<br>13 200 € |