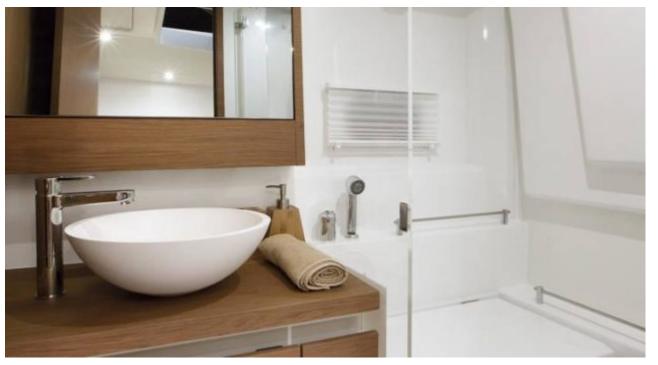

M/Y LEADER 36

Length Guests Cabins Crew **11.5m** 37.73 ft. **9 2 1** 





#### M/Y LEADER 36







# EXTERIOR DESIGN











## INTERIOR DESIGN













## GALLERY LIFESTYLE





## Specifications

| Low rate per day<br>2 200 €                   | Low rate per day<br>2 200 €          |  |                            | High rate per day 2 200 €                     |                                       |                                |             |  |
|-----------------------------------------------|--------------------------------------|--|----------------------------|-----------------------------------------------|---------------------------------------|--------------------------------|-------------|--|
| Summer low rate<br>13 200 €                   | Summer low rate per week<br>13 200 € |  |                            | €                                             | Summer high rate per week<br>13 200 € |