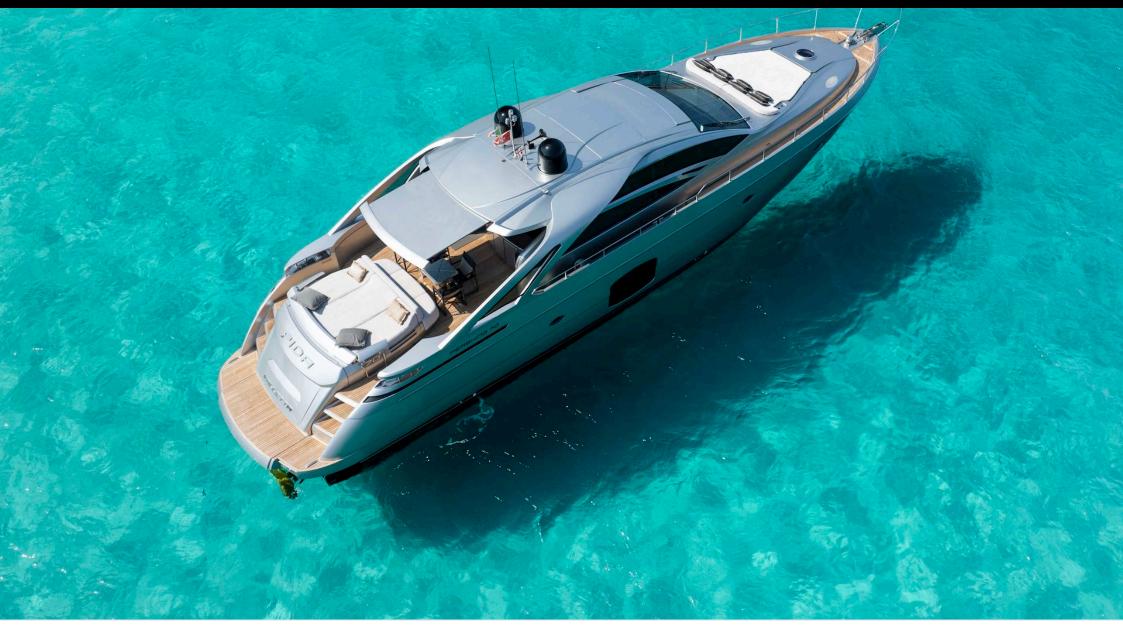

Length **21.44m** 70.34 ft.

•.....

GUESTS

Crew **2** 

Cabins **3** 

 $\square \square$ 



#### *M/Y PERSHING* 70



# M/Y PERSHING 70







underway

# EXTERIOR DESIGN









Interior design Exterior design Gallery lifestyle Specifications Features

# INTERIOR DESIGN













### GALLERY LIFESTYLE









Interior design Exterior design Gallery lifestyle Specifications Features

# Specifications

| Low rate per da<br>6 750 €                    | Low rate per day<br>6 750 €          |  |                      | <ul> <li>High rate per day</li> <li>6 750 €</li> </ul> |                                       |                    |             |
|-----------------------------------------------|--------------------------------------|--|----------------------|--------------------------------------------------------|---------------------------------------|--------------------|-------------|
| Summer low rat<br>40 500 €                    | Summer low rate pe