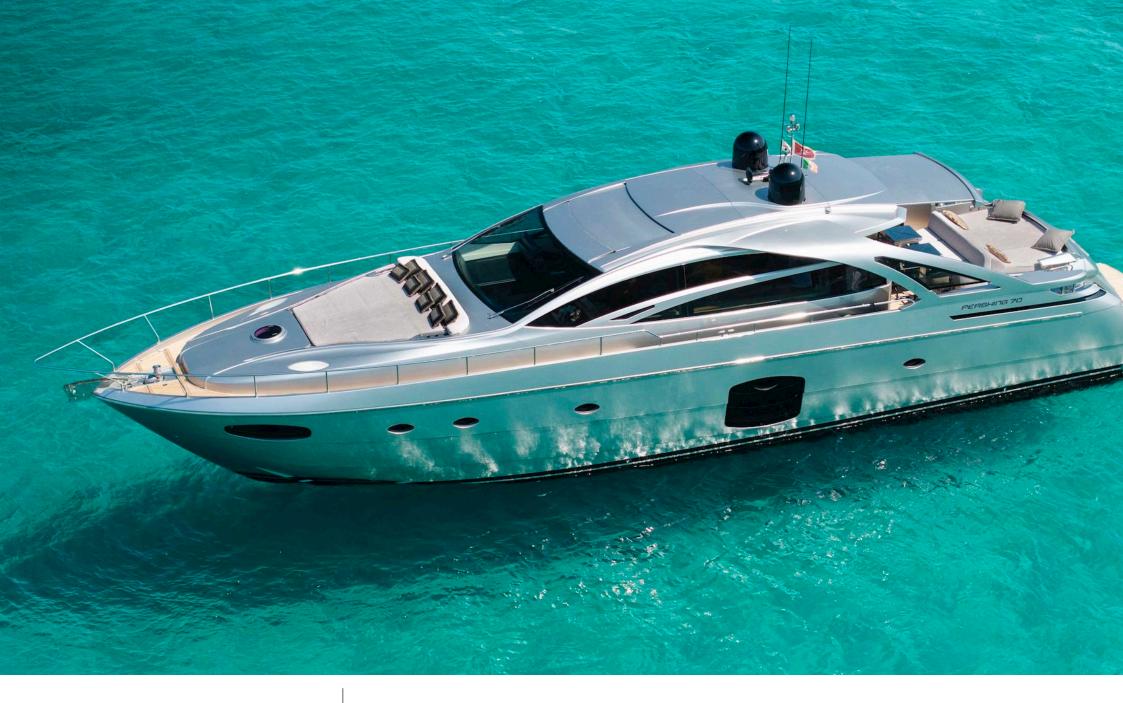

Length **21.44m** 70.34 ft.

•.....

GUESTS

Crew **2** 

Cabins **3** 

 $\square \square$ 

#### *M/Y PERSHING* 70

# M/Y PERSHING 70

underway