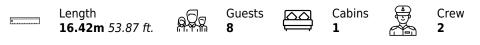

## Specifications

| E Low r 4 450                                 | ate per day<br>€                     |                                                   |                      | €                                             | High rate per day<br>4 450 €          |        |
|-----------------------------------------------|--------------------------------------|---------------------------------------------------|----------------------|-----------------------------------------------|---------------------------------------|--------|
|                                               | Summer low rate per week<br>26 700 € |                                                   |                      | €                                             | Summer high rate per week<br>26 700 € |        |
|                                               | Winter low rate per week<br>26 700 € |                                                   |                      | €                                             | Winter high rate per week<br>26 700 € |        |
| Builde<br>Sichter                             |                                      | <del>, , , , , , , , , , , , , , , , , , , </del> | Year buil<br>2023    | t                                             |                                       |        |
| Lengt<br>16.42                                |                                      |                                                   |                      |                                               | Guests Cruising<br>8                  | Cabins |
| Winter Cruising Area(s)<br>West Mediterranean |                                      |                                                   |                      | Summer Cruising Area(s)<br>West Mediterranean |                                       |        |
| Crew<br>2                                     | Max speed<br>35 knots                |                                                   | Cruising<br>25 knots | speed                                         | Fuel consump<br>280 L/H               | otion  |
| Type of cabins<br>1 (1 x Double)              |                                      |                                                   |                      |                                               |                                       |        |
|                                               |                                      |                                                   |                      |                                               |                                       |        |