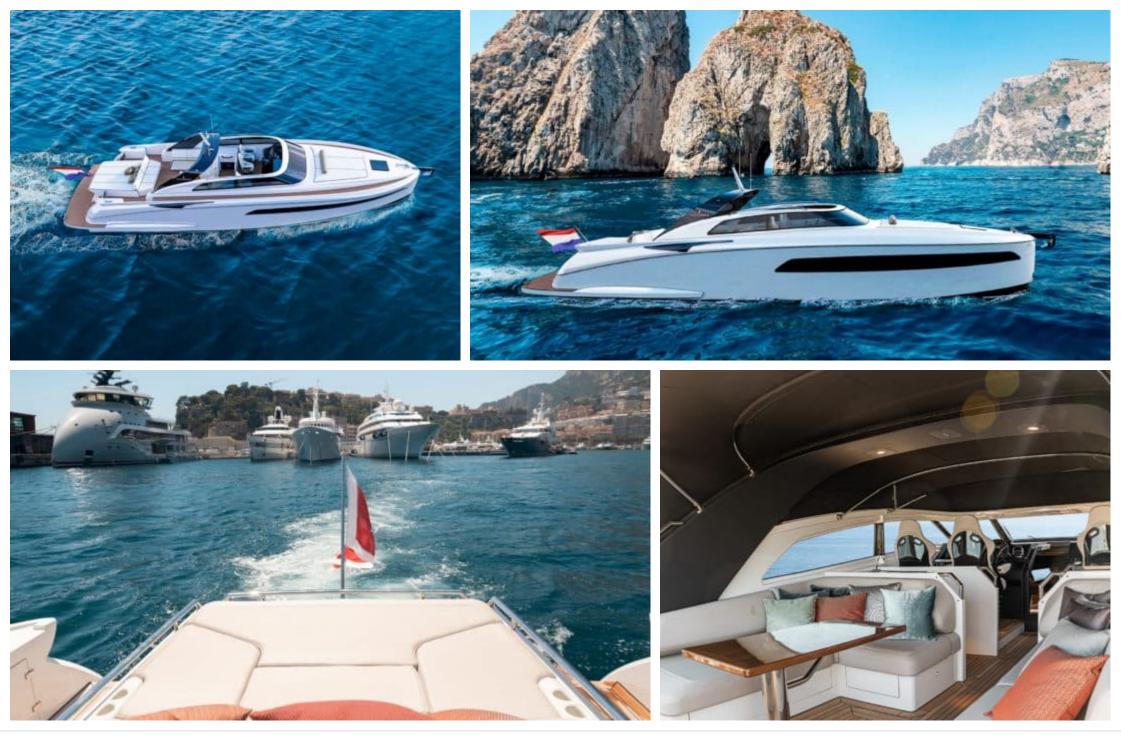

#### M/Y SICHTERMAN 52





## M/Y SICHTERMAN 52







#### EXTERIOR DESIGN













# INTERIOR DESIGN













# GALLERY LIFESTYLE









## Specifications

| E Low r 4 450                                 | ate per day<br>€                     |                                                   |                      | €                                             | High rate per day<br>4 450 €          |        |
|-----------------------------------------------|--------------------------------------|---------------------------------------------------|----------------------|-----------------------------------------------|---------------------------------------|--------|
|                                               | Summer low rate per week<br>26 700 € |                                                   |                      | €