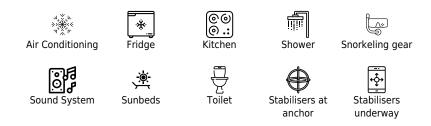

#### M/Y SICHTERMAN 52





## M/Y SICHTERMAN 52







#### EXTERIOR DESIGN













# INTERIOR DESIGN













# GALLERY LIFESTYLE









## Specifications

| E Low r 4 450                                 | ate per day<br>€                     |                                                   |                      | €                                             | High rate per day<br>4 450 €          |        |
|-----------------------------------------------|--------------------------------------|---------------------------------------------------|----------------------|-----------------------------------------------|---------------------------------------|--------|
|                                               | Summer low rate per week<br>26 700 € |                                                   |