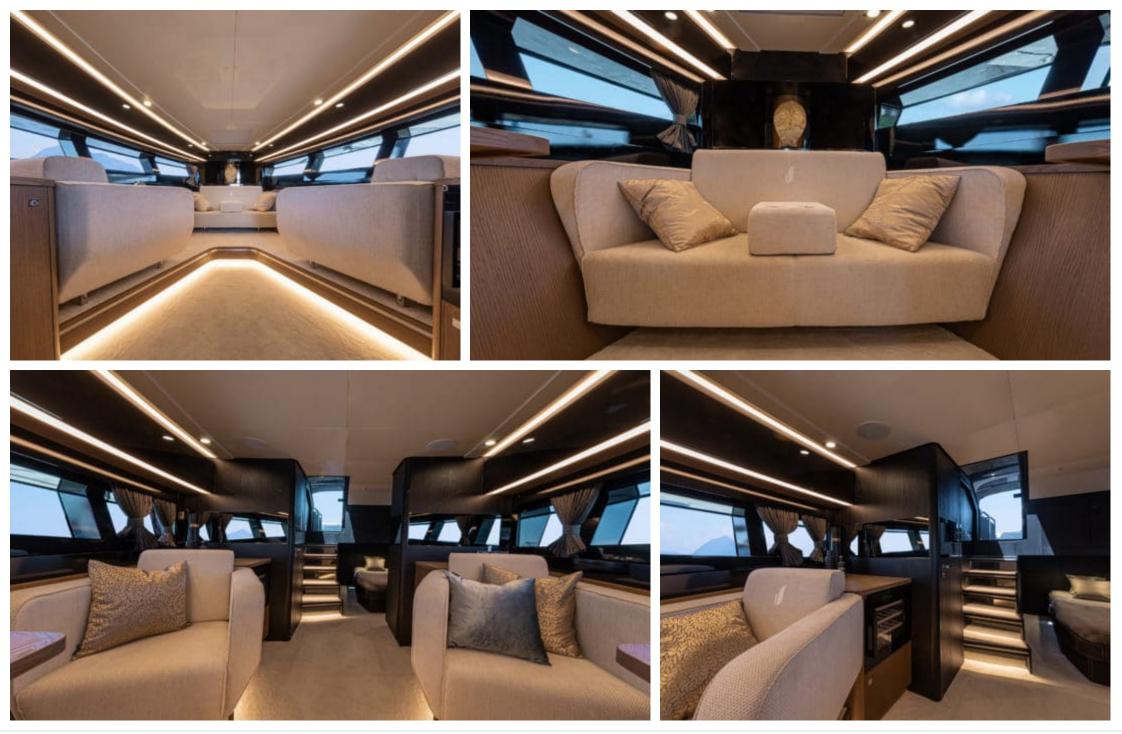

#### M/Y SICHTERMAN 52





## M/Y SICHTERMAN 52







#### EXTERIOR DESIGN













# INTERIOR DESIGN













# GALLERY LIFESTYLE









## Specifications

| E Low r 4 450                                 | ate per day<br>€                     |                                                   |                      | €                                             | High rate per day<br>4 450 €          |        |
|-----------------------------------------------|--------------------------------------|---------------------------------------------------|----------------------|-----------------------------------------------|---------------------------------------|--------|
|                                               | Summer low rate per week<br>26 700 € |                                                   |                      | €                                             | Summer hig