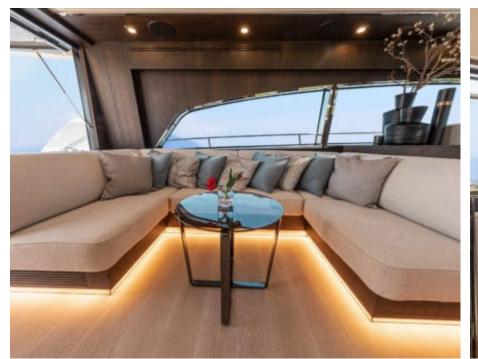

# M/Y SICHTERMAN 65





























Paddle Board











underway









# **EXTERIOR DESIGN**





**Features** 

























### INTERIOR DESIGN

























### GALLERY LIFESTYLE











#### Specifications



Low rate per day 6 600 €



High rate per day

6 600 €



Summer low rate per week 39 600 €



Summer high rate per week

39 600 €



Winter low rate per week



Winter high rate per week

39 600 €



Builder

Sichterman

39 600 €



Year built

2019



Year refit

2023



Length

20.65 m



**Guests Cruising** 

10



Cabins

Winter Cruising Area(s)

West Mediterranean

Summer Cruising Area(s)

West Mediterranean

Crew

Max speed 22 knots

Cruising speed 20 knots

Fuel consumption 350 L/H

Type of cabins

3 (2 x Double, 1 x Twin)