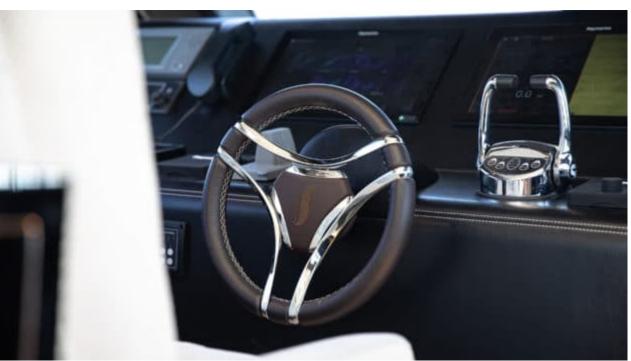

# M/Y SICHTERMAN 65





























Paddle Board











underway









# **EXTERIOR DESIGN**





**Features** 

























### INTERIOR DESIGN

























### GALLERY LIFESTYLE











#### Specifications



Low rate per day 6 600 €



High rate per day

6 600 €



Summer low rate per week 39 600 €



Summer high rate per week

39 600 €



Winter low rate per week



Winter high rate per week

39 600 €



Builder

Sichterman

39 600 €



Year built

2019



Year refit

2023



Length

20.65 m



**Guests Cruising** 

10



Cabins

Winter Cruising Area(s)

West Mediterranean

Summer Cruising Area(s)

West Mediterranean

Crew

Max speed 22 knots

Cruising speed 20 knots

Fuel consumption 350 L/H

Type of cabins

3 (2 x Double, 1 x Twin)