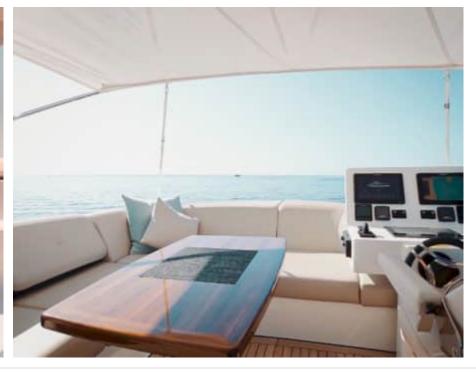

# M/Y SICHTERMAN 65





























Paddle Board











underway









# **EXTERIOR DESIGN**





**Features** 

























### INTERIOR DESIGN

























### GALLERY LIFESTYLE











#### Specifications



Low rate per day 6 600 €



High rate per day

6 600 €



Summer low rate per week 39 600 €



Summer high rate per week

39 600 €



Winter low rate per week



Winter high rate per week

39 600 €



Builder

Sichterman

39 600 €



Year built

2019



Year refit

2023



Length

20.65 m



**Guests Cruising** 

10



Cabins

Winter Cruising Area(s)

West Mediterranean

Summer Cruising Area(s)

West Mediterranean

Crew

Max speed 22 knots

Cruising speed 20 knots

Fuel consumption 350 L/H

Type of cabins

3 (2 x Double, 1 x Twin)