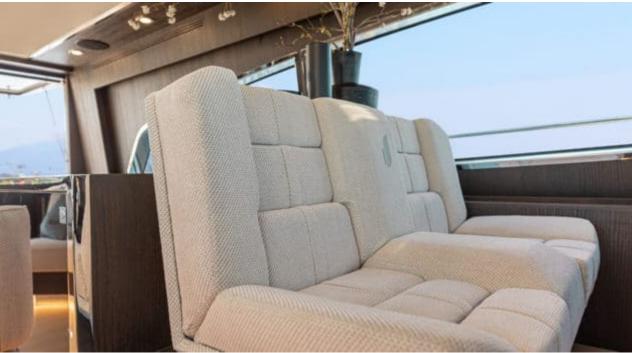

# M/Y SICHTERMAN 65





























Paddle Board











underway









# **EXTERIOR DESIGN**





**Features** 

























### INTERIOR DESIGN

























### GALLERY LIFESTYLE











#### Specifications



Low rate per day 6 600 €



High rate per day

6 600 €



Summer low rate per week 39 600 €



Summer high rate per week

39 600 €



Winter low rate per week



Winter high rate per week

39 600 €



Builder

Sichterman

39 600 €



Year built

2019



Year refit

2023



Length

20.65 m



**Guests Cruising** 

10



Cabins

Winter Cruising Area(s)

West Mediterranean

Summer Cruising Area(s)

West Mediterranean

Crew

Max speed 22 knots

Cruising speed 20 knots

Fuel consumption 350 L/H

Type of cabins

3 (2 x Double, 1 x Twin)