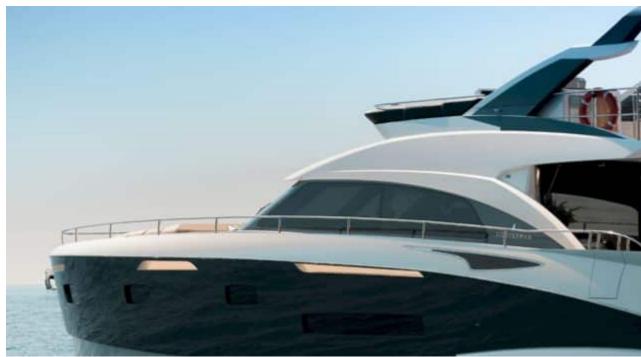

# M/Y SICHTERMAN 65





























Paddle Board











underway









# **EXTERIOR DESIGN**





**Features** 

























### INTERIOR DESIGN

























### GALLERY LIFESTYLE











#### Specifications



Low rate per day 6 600 €



High rate per day

6 600 €



Summer low rate per week 39 600 €



Summer high rate per week

39 600 €



Winter low rate per week



Winter high rate per week

39 600 €



Builder

Sichterman

39 600 €



Year built

2019



Year refit

2023



Length

20.65 m



**Guests Cruising** 

10



Cabins

Winter Cruising Area(s)

West Mediterranean

Summer Cruising Area(s)

West Mediterranean

Crew

Max speed 22 knots

Cruising speed 20 knots

Fuel consumption 350 L/H

Type of cabins

3 (2 x Double, 1 x Twin)