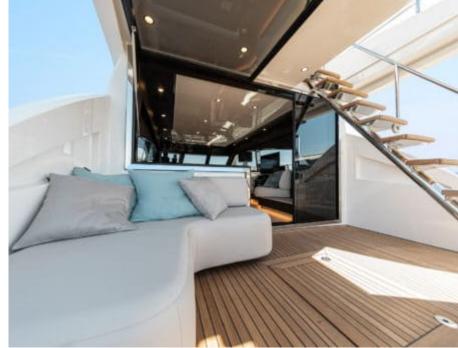

# M/Y SICHTERMAN 65





























Paddle Board











underway









# **EXTERIOR DESIGN**





**Features** 

























### INTERIOR DESIGN

























### GALLERY LIFESTYLE











#### Specifications



Low rate per day 6 600 €



High rate per day

6 600 €



Summer low rate per week 39 600 €



Summer high rate per week

39 600 €



Winter low rate per week



Winter high rate per week

39 600 €



Builder

Sichterman

39 600 €



Year built

2019



Year refit

2023



Length

20.65 m



**Guests Cruising** 

10



Cabins

Winter Cruising Area(s)

West Mediterranean

Summer Cruising Area(s)

West Mediterranean

Crew

Max speed 22 knots

Cruising speed 20 knots

Fuel consumption 350 L/H

Type of cabins

3 (2 x Double, 1 x Twin)