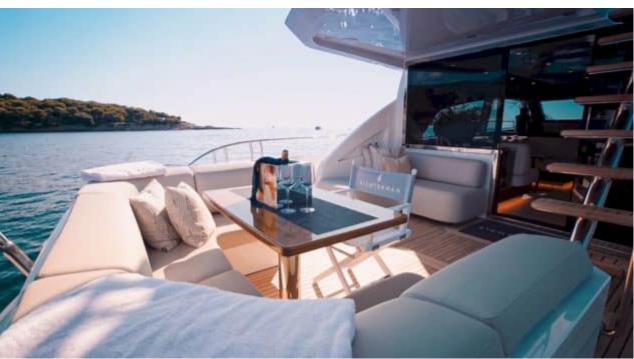

# M/Y SICHTERMAN 65





























Paddle Board











underway









# **EXTERIOR DESIGN**





**Features** 

























### INTERIOR DESIGN

























### GALLERY LIFESTYLE











#### Specifications



Low rate per day 6 600 €



High rate per day

6 600 €



Summer low rate per week 39 600 €



Summer high rate per week

39 600 €



Winter low rate per week



Winter high rate per week

39 600 €



Builder

Sichterman

39 600 €



Year built

2019



Year refit

2023



Length

20.65 m



**Guests Cruising** 

10



Cabins

Winter Cruising Area(s)

West Mediterranean

Summer Cruising Area(s)

West Mediterranean

Crew

Max speed 22 knots

Cruising speed 20 knots

Fuel consumption 350 L/H

Type of cabins

3 (2 x Double, 1 x Twin)