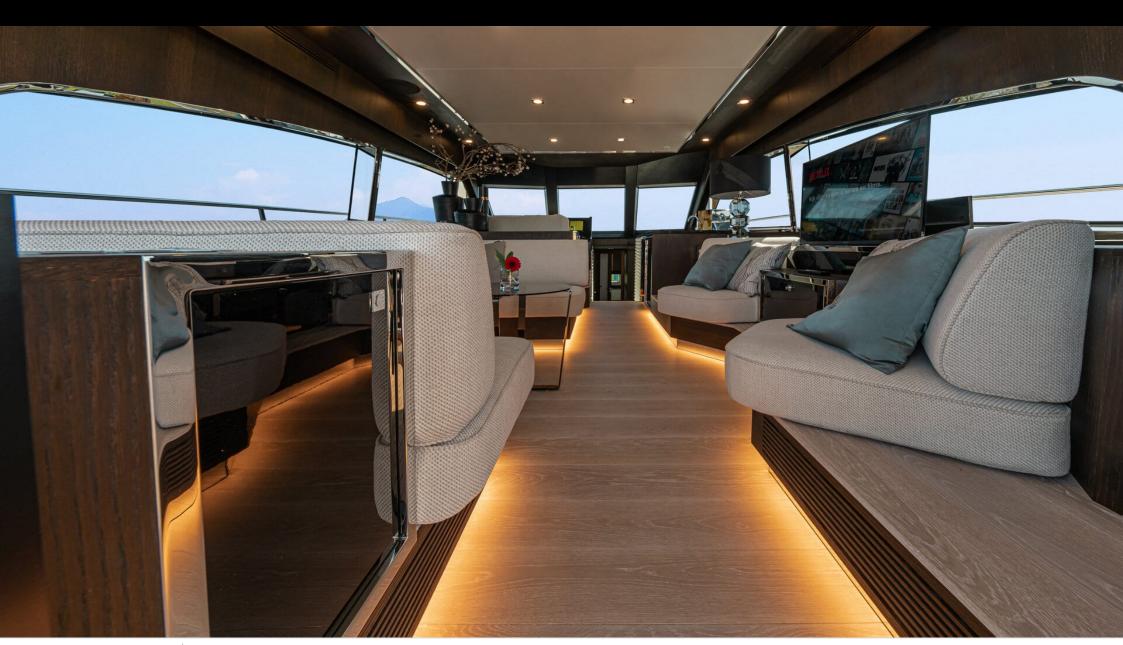

# M/Y SICHTERMAN 65





























Paddle Board











underway









# **EXTERIOR DESIGN**





**Features** 

























### INTERIOR DESIGN

























### GALLERY LIFESTYLE











#### Specifications



Low rate per day 6 600 €



High rate per day

6 600 €



Summer low rate per week 39 600 €



Summer high rate per week

39 600 €



Winter low rate per week



Winter high rate per week

39 600 €



Builder

Sichterman

39 600 €



Year built

2019



Year refit

2023



Length

20.65 m



**Guests Cruising** 

10



Cabins

Winter Cruising Area(s)

West Mediterranean

Summer Cruising Area(s)

West Mediterranean

Crew

Max speed 22 knots

Cruising speed 20 knots

Fuel consumption 350 L/H

Type of cabins

3 (2 x Double, 1 x Twin)