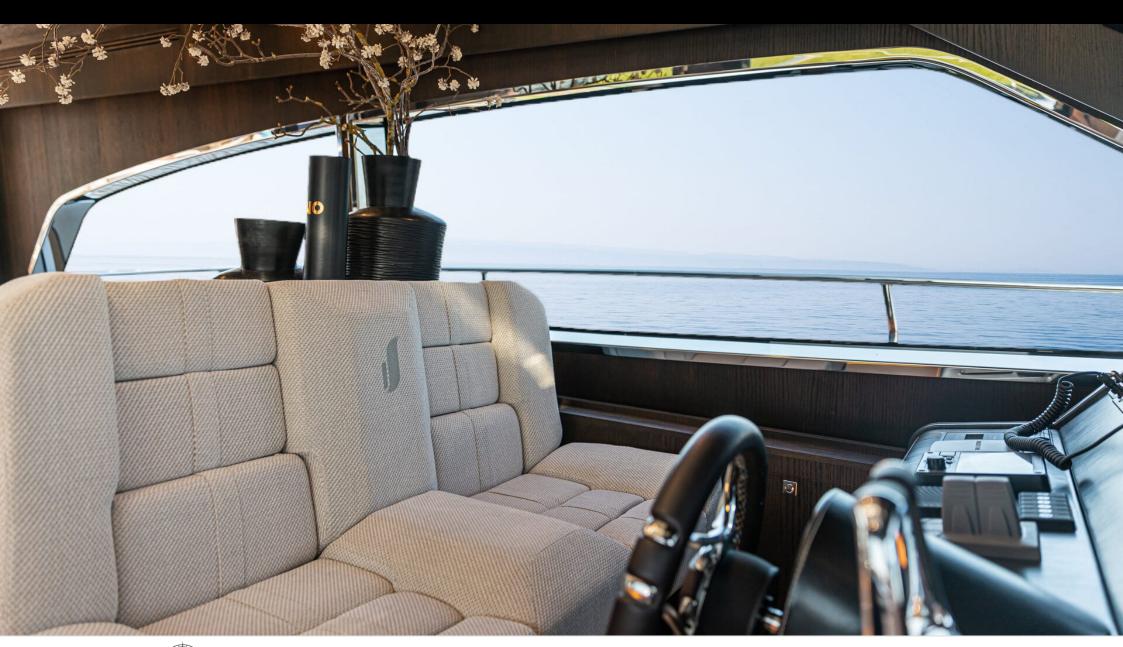

# M/Y SICHTERMAN 65





























Paddle Board











underway









# **EXTERIOR DESIGN**





**Features** 

























### INTERIOR DESIGN

























### GALLERY LIFESTYLE











#### Specifications



Low rate per day 6 600 €



High rate per day

6 600 €



Summer low rate per week 39 600 €



Summer high rate per week

39 600 €



Winter low rate per week



Winter high rate per week

39 600 €



Builder

Sichterman

39 600 €



Year built

2019



Year refit

2023



Length

20.65 m



**Guests Cruising** 

10



Cabins

Winter Cruising Area(s)

West Mediterranean

Summer Cruising Area(s)

West Mediterranean

Crew

Max speed 22 knots

Cruising speed 20 knots

Fuel consumption 350 L/H

Type of cabins

3 (2 x Double, 1 x Twin)