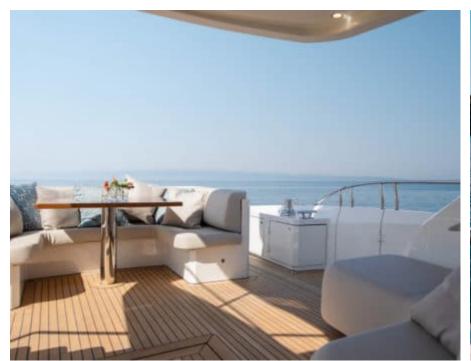

# M/Y SICHTERMAN 65





























Paddle Board











underway









# **EXTERIOR DESIGN**





**Features** 

























### INTERIOR DESIGN

























### GALLERY LIFESTYLE











#### Specifications



Low rate per day 6 600 €



High rate per day

6 600 €



Summer low rate per week 39 600 €



Summer high rate per week

39 600 €



Winter low rate per week



Winter high rate per week

39 600 €



Builder

Sichterman

39 600 €



Year built

2019



Year refit

2023



Length

20.65 m



**Guests Cruising** 

10



Cabins

Winter Cruising Area(s)

West Mediterranean

Summer Cruising Area(s)

West Mediterranean

Crew

Max speed 22 knots

Cruising speed 20 knots

Fuel consumption 350 L/H

Type of cabins

3 (2 x Double, 1 x Twin)