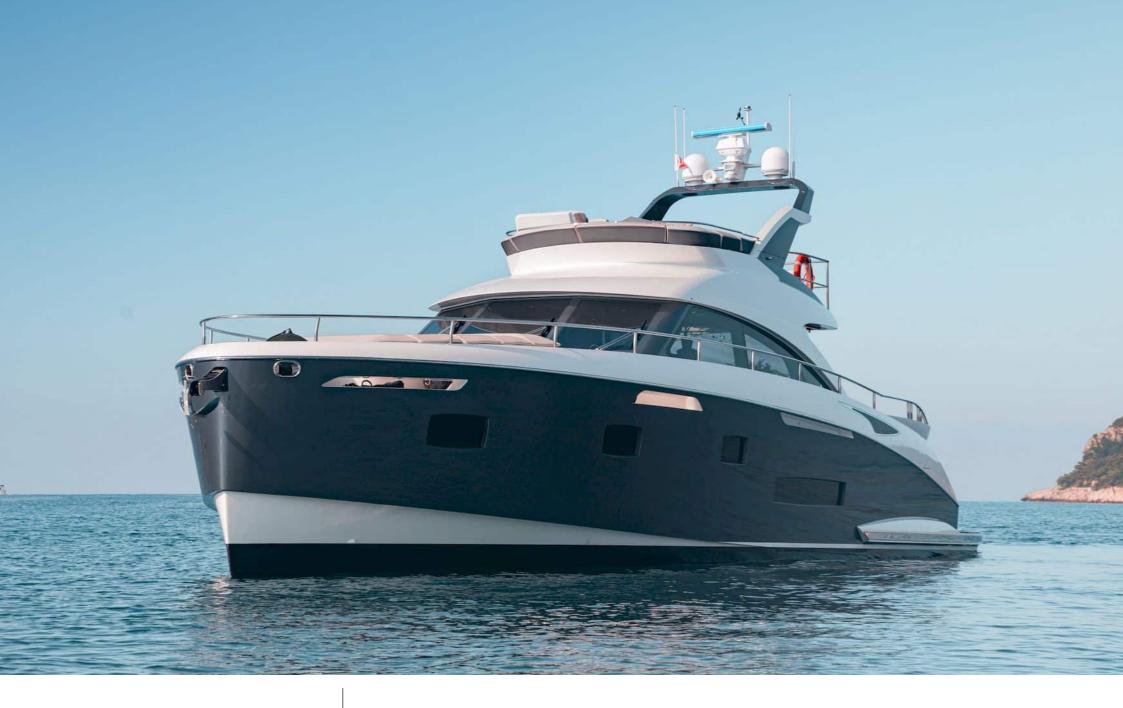

# M/Y SICHTERMAN 65

Paddle Board

underway

# **EXTERIOR DESIGN**

**Features** 

2023

Length

20.65 m

**Guests Cruising** 

10

Cabins

Winter Cruising Area(s)

West Mediterranean