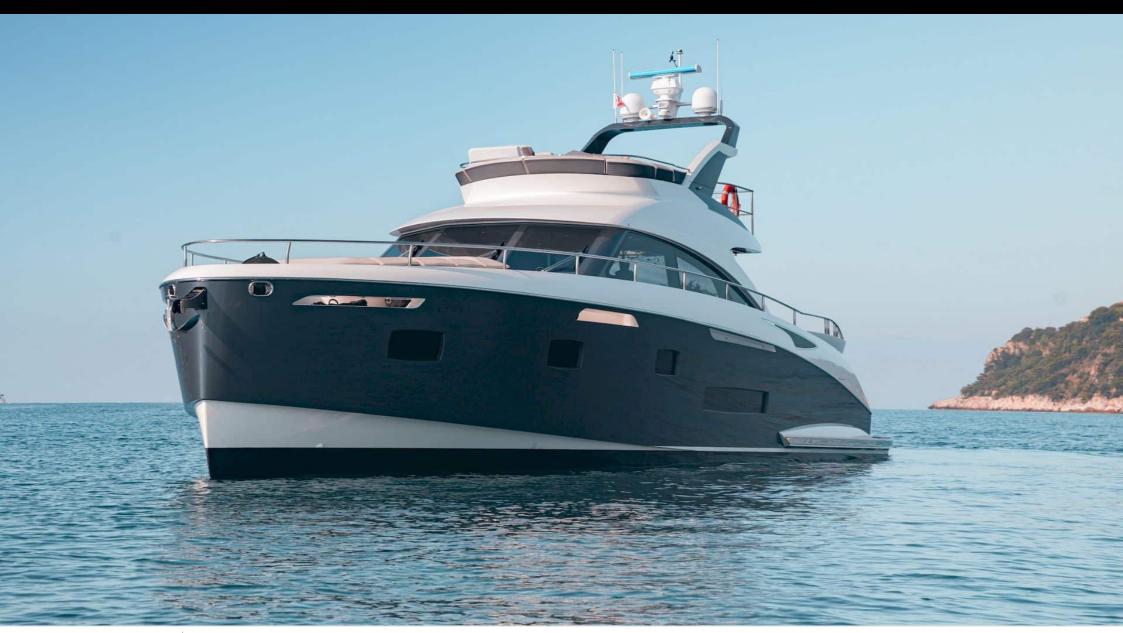

# M/Y SICHTERMAN 65





























Paddle Board











underway









# **EXTERIOR DESIGN**





**Features** 

























### INTERIOR DESIGN

























### GALLERY LIFESTYLE











#### Specifications



Low rate per day 6 600 €



High rate per day

6 600 €



Summer low rate per week 39 600 €



Summer high rate per week

39 600 €



Winter low rate per week



Winter high rate per week

39 600 €



Builder

Sichterman

39 600 €



Year built

2019



Year refit

2023



Length

20.65 m



**Guests Cruising** 

10



Cabins

Winter Cruising Area(s)

West Mediterranean

Summer Cruising Area(s)

West Mediterranean

Crew

Max speed 22 knots

Cruising speed 20 knots

Fuel consumption 350 L/H

Type of cabins

3 (2 x Double, 1 x Twin)