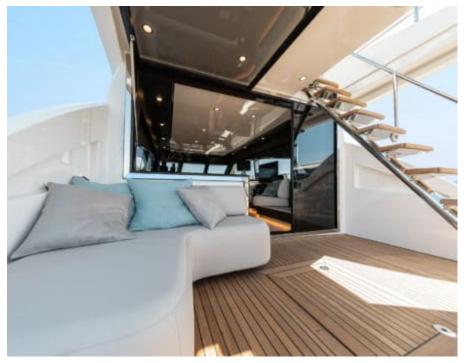

# M/Y SICHTERMAN 65





























Paddle Board











underway









# **EXTERIOR DESIGN**





**Features** 

























### INTERIOR DESIGN

























### GALLERY LIFESTYLE











#### Specifications



Low rate per day 6 600 €



High rate per day

6 600 €



Summer low rate per week 39 600 €



Summer high rate per week

39 600 €



Winter low rate per week



Winter high rate per week

39 600 €



Builder

Sichterman

39 600 €



Year built

2019



Year refit

2023



Length

20.65 m



**Guests Cruising** 

10



Cabins

Winter Cruising Area(s)

West Mediterranean

Summer Cruising Area(s)

West Mediterranean

Crew

Max speed 22 knots

Cruising speed 20 knots

Fuel consumption 350 L/H

Type of cabins

3 (2 x Double, 1 x Twin)