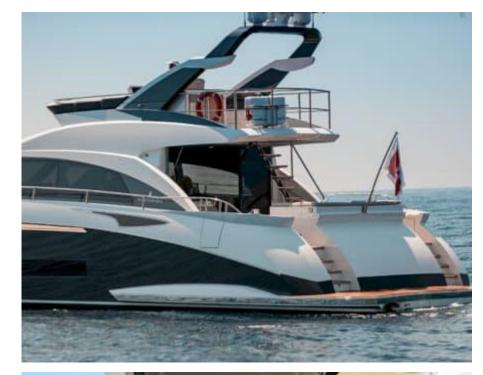

# M/Y SICHTERMAN 65





























Paddle Board











underway









# **EXTERIOR DESIGN**





**Features** 

























### INTERIOR DESIGN

























### GALLERY LIFESTYLE











#### Specifications



Low rate per day 6 600 €



High rate per day

6 600 €



Summer low rate per week 39 600 €



Summer high rate per week

39 600 €



Winter low rate per week



Winter high rate per week

39 600 €



Builder

Sichterman

39 600 €



Year built

2019



Year refit

2023



Length

20.65 m



**Guests Cruising** 

10



Cabins

Winter Cruising Area(s)

West Mediterranean

Summer Cruising Area(s)

West Mediterranean

Crew

Max speed 22 knots

Cruising speed 20 knots

Fuel consumption 350 L/H

Type of cabins

3 (2 x Double, 1 x Twin)