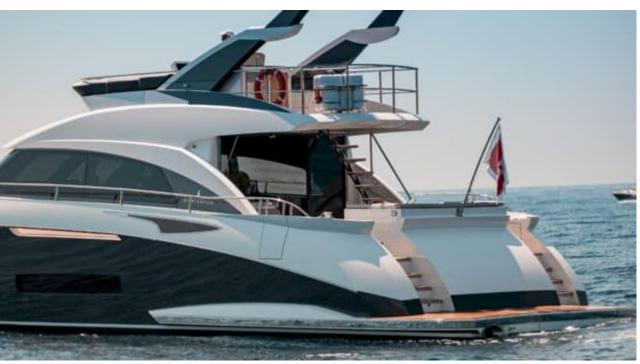

# M/Y SICHTERMAN 65





























Paddle Board











underway









# **EXTERIOR DESIGN**





**Features** 

























### INTERIOR DESIGN

























### GALLERY LIFESTYLE











#### Specifications



Low rate per day 6 600 €



High rate per day

6 600 €



Summer low rate per week 39 600 €



Summer high rate per week

39 600 €



Winter low rate per week



Winter high rate per week

39 600 €



Builder

Sichterman

39 600 €



Year built

2019



Year refit

2023



Length

20.65 m



**Guests Cruising** 

10



Cabins

Winter Cruising Area(s)

West Mediterranean

Summer Cruising Area(s)

West Mediterranean

Crew

Max speed 22 knots

Cruising speed 20 knots

Fuel consumption 350 L/H

Type of cabins

3 (2 x Double, 1 x Twin)