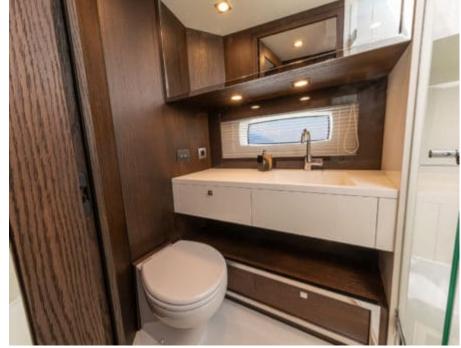

# M/Y SICHTERMAN 65





























Paddle Board











underway









# **EXTERIOR DESIGN**





**Features** 

























### INTERIOR DESIGN

























### GALLERY LIFESTYLE











#### Specifications



Low rate per day 6 600 €



High rate per day

6 600 €



Summer low rate per week 39 600 €



Summer high rate per week

39 600 €



Winter low rate per week



Winter high rate per week

39 600 €



Builder

Sichterman

39 600 €



Year built

2019



Year refit

2023



Length

20.65 m



**Guests Cruising** 

10



Cabins

Winter Cruising Area(s)

West Mediterranean

Summer Cruising Area(s)

West Mediterranean

Crew

Max speed 22 knots

Cruising speed 20 knots

Fuel consumption 350 L/H

Type of cabins

3 (2 x Double, 1 x Twin)