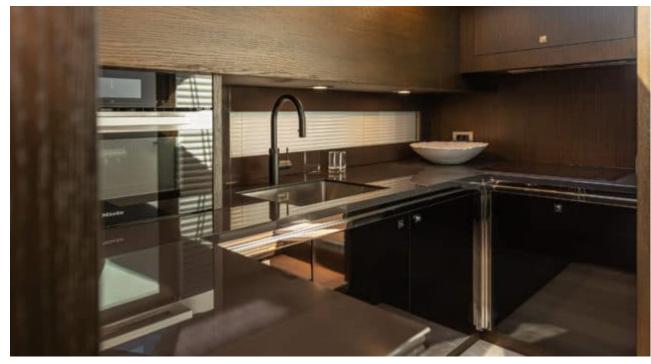

# M/Y SICHTERMAN 65





























Paddle Board











underway









# **EXTERIOR DESIGN**





**Features** 

























### INTERIOR DESIGN

























### GALLERY LIFESTYLE











#### Specifications



Low rate per day 6 600 €



High rate per day

6 600 €



Summer low rate per week 39 600 €



Summer high rate per week

39 600 €



Winter low rate per week



Winter high rate per week

39 600 €



Builder

Sichterman

39 600 €



Year built

2019



Year refit

2023



Length

20.65 m



**Guests Cruising** 

10



Cabins

Winter Cruising Area(s)

West Mediterranean

Summer Cruising Area(s)

West Mediterranean

Crew

Max speed 22 knots

Cruising speed 20 knots

Fuel consumption 350 L/H

Type of cabins

3 (2 x Double, 1 x Twin)