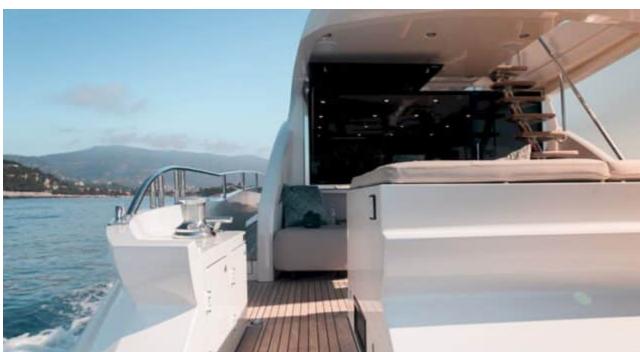

# M/Y SICHTERMAN 65





























Paddle Board











underway









# **EXTERIOR DESIGN**





**Features** 

























### INTERIOR DESIGN

























### GALLERY LIFESTYLE











#### Specifications



Low rate per day 6 600 €



High rate per day

6 600 €



Summer low rate per week 39 600 €



Summer high rate per week

39 600 €



Winter low rate per week



Winter high rate per week

39 600 €



Builder

Sichterman

39 600 €



Year built

2019



Year refit

2023



Length

20.65 m



**Guests Cruising** 

10



Cabins

Winter Cruising Area(s)

West Mediterranean

Summer Cruising Area(s)

West Mediterranean

Crew

Max speed 22 knots

Cruising speed 20 knots

Fuel consumption 350 L/H

Type of cabins

3 (2 x Double, 1 x Twin)