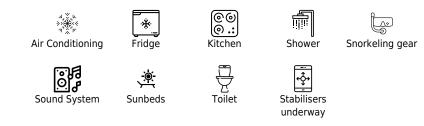

## Specifications

| €                                             | Low rate per day<br>2 850 €          |                       |  |                      | <ul> <li>High rate per day</li> <li>2 850 €</li> </ul> |                                      |                    |             |
|-----------------------------------------------|--------------------------------------|-----------------------|--|----------------------|--------------------------------------------------------|--------------------------------------|--------------------|-------------|
| €                                             | Summer low rate per week<br>17 100 € |                       |  |                      | €                                                      | Summer high rate per week<br>7 100 € |                    |             |
| €                                             | Winter low rate<br>17 100€           |                       |  | €                    | Winter high rate p<br>17 100 €                         | er week                              |                    |             |
|                                               | Builder<br>Riva                      |                       |  | Year buil<br>2019    | t                                                      |                                      | Year refit<br>2023 | -           |
|                                               | Length<br>11.58 m                    |                       |  |                      |                                                        | Guests Cruising<br>8                 |                    | Cabins<br>1 |
| Winter Cruising Area(s)<br>West Mediterranean |                                      |                       |  |                      | Summer Cruising Area(s)<br>West Mediterranean          |                                      |                    |             |
| Crew<br>1                                     |                                      | Max speed<br>35 knots |  | Cruising<br>28 knots | speed                                                  | Fuel consum<br>220 L/H               | nption             |             |
| Type of cabins<br>1 (1 x Double Cabin)        |                                      |                       |  |                      |                                                        |                                      |                    |             |
|                                               |                                      |                       |  |                      |                                                        |                                      |                    |             |