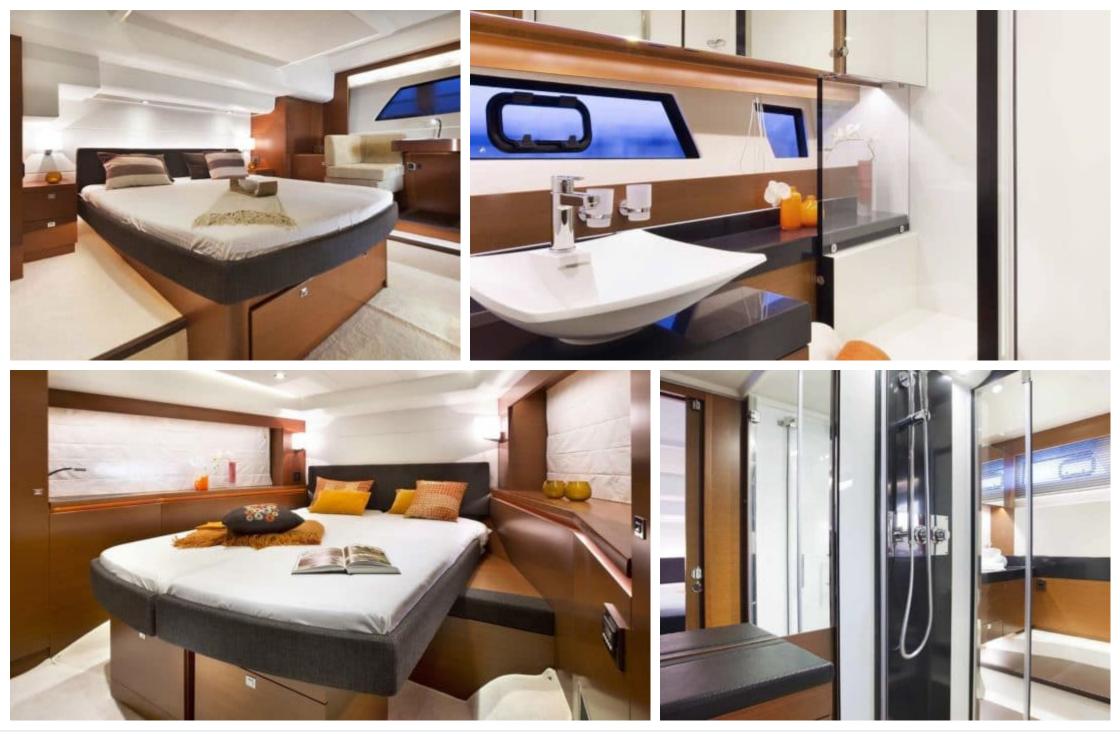

Length **18.50m** 60.7 ft.

o.....

GUESTS

Crew **1** 

Cabins **3** 

ഹ്ര



#### M/Y PRESTIGE 550 FLY



### M/Y PRESTIGE 550 FLY









# EXTERIOR DESIGN





Interior design Exterior design Gallery lifestyle Specifications Features





# INTERIOR DESIGN

















# GALLERY LIFESTYLE













### Specifications

|                                               | Low rate per day<br>4 100€           |  |                      | High rate per day<br>4 100 €                  |                                         |                    |             |
|-----------------------------------------------|--------------------------------------|--|----------------------|-----------------------------------------------|-----------------------------------------|--------------------|-------------|
|                                               | Summer low rate per week<br>24 600 € |  |                      | €                                             | Summer high rate per week<br>24 600 €   |                    |             |
|