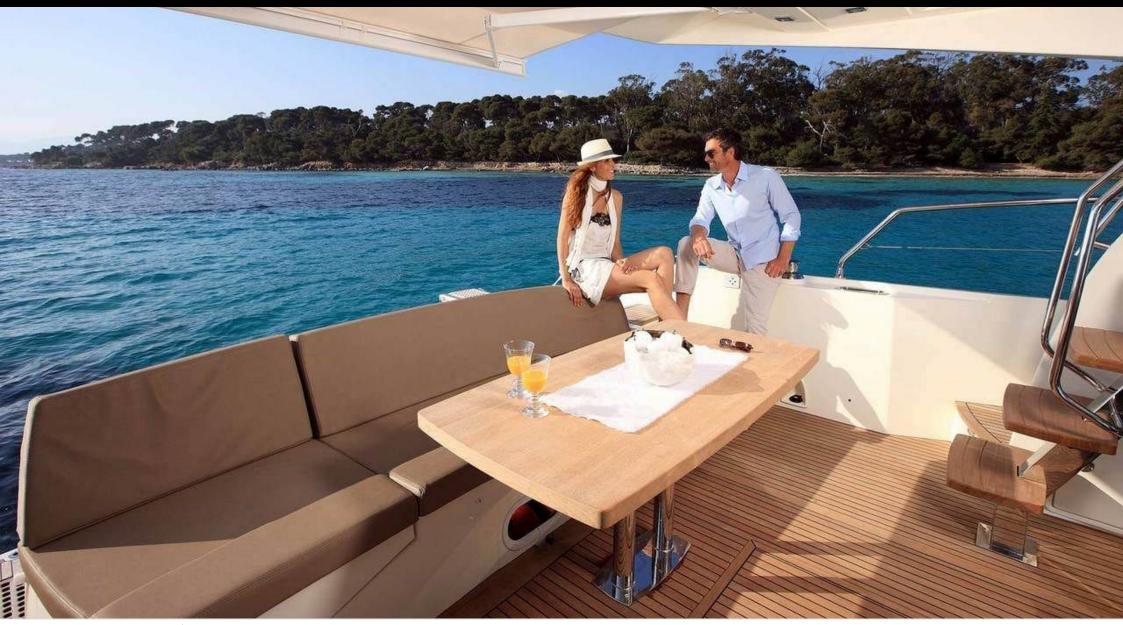

Length **18.50m** 60.7 ft.

o.....

GUESTS

Crew **1** 

Cabins **3** 

ഹ്ര



#### M/Y PRESTIGE 550 FLY



### M/Y PRESTIGE 550 FLY









# EXTERIOR DESIGN





Interior design Exterior design Gallery lifestyle Specifications Features





# INTERIOR DESIGN

















# GALLERY LIFESTYLE













### Specifications

|                                               | Low rate per day<br>4 100€           |  |                      | High rate per day<br>4 100 €                  |                                         |                    |             |
|-----------------------------------------------|--------------------------------------|--|----------------------|-----------------------------------------------|-----------------------------------------|--------------------|-------------|
|                                               | Summer low rate per week<br>24 600 € |  |                      | €                                             | Summer high rate per week<br>24 600 €   |                    |             |
|