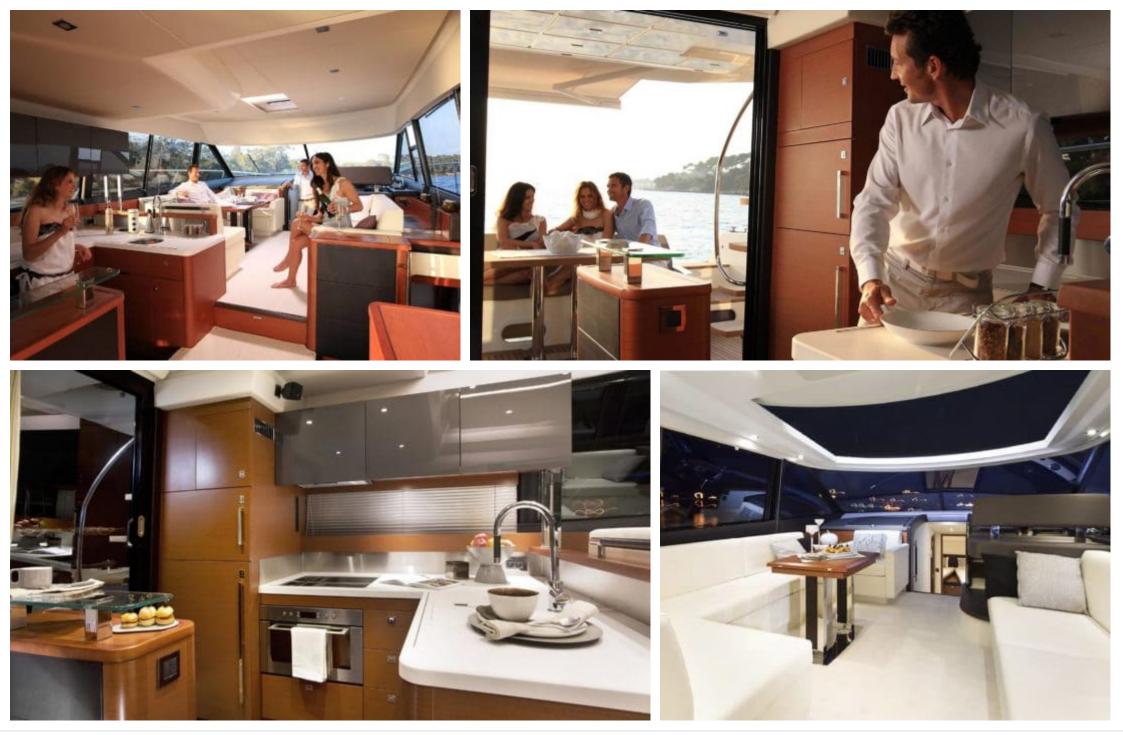

Length **18.50m** 60.7 ft.

o.....

GUESTS

Crew **1** 

Cabins **3** 

ഹ്ര



#### M/Y PRESTIGE 550 FLY



### M/Y PRESTIGE 550 FLY









# EXTERIOR DESIGN





Interior design Exterior design Gallery lifestyle Specifications Features





# INTERIOR DESIGN

















# GALLERY LIFESTYLE













### Specifications

|                                               | Low rate per day<br>4 100€           |  |                      | High rate per day<br>4 100 €                  |                                         |                    |             |
|-----------------------------------------------|--------------------------------------|--|----------------------|-----------------------------------------------|-----------------------------------------|--------------------|-------------|
|                                               | Summer low rate per week<br>24 600 € |  |                      | €                                             | Summer high rate per week<br>24 600 €   |                    |             |
|