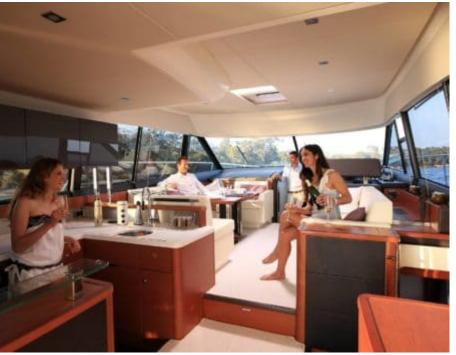

Length **18.50m** 60.7 ft.

o.....

GUESTS

Crew **1** 

Cabins **3** 

ഹ്ര



#### M/Y PRESTIGE 550 FLY



### M/Y PRESTIGE 550 FLY









# EXTERIOR DESIGN





Interior design Exterior design Gallery lifestyle Specifications Features





# INTERIOR DESIGN

















# GALLERY LIFESTYLE













### Specifications

|                                               | Low rate per day<br>4 100€           |  |                      | High rate per day<br>4 100 €                  |                                         |                    |             |
|-----------------------------------------------|--------------------------------------|--|----------------------|-----------------------------------------------|-----------------------------------------|--------------------|-------------|
|                                               | Summer low rate per week<br>24 600 € |  |                      | €                                             | Summer high rate per week<br>24 600 €   |                    |             |
|                                               | Wi