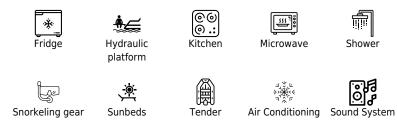

### Specifications

|                                               | Low rate per day<br>4 100€           |  |                      | High rate per day<br>4 100 €                  |                                         |                    |             |
|-----------------------------------------------|--------------------------------------|--|----------------------|-----------------------------------------------|-----------------------------------------|--------------------|-------------|
|                                               | Summer low rate per week<br>24 600 € |  |                      | €                                             | Summer high rate per week<br>24 600 €   |                    |             |
|                                               | Winter low rate per week<br>24 600€  |  |                      | €                                             | ) Winter high rate per week<br>24 600 € |                    |             |
| Build<br>Prestig                              |                                      |  | Year buil<br>2018    | t                                             |                                         | Year refit<br>2020 |             |
| Leng<br>18.50                                 |                                      |  |                      |                                               | Guests Cruising                         |                    | Cabins<br>3 |
| Winter Cruising Area(s)<br>West Mediterranean |                                      |  |                      | Summer Cruising Area(s)<br>West Mediterranean |                                         |                    |             |
| Crew<br>1                                     | Max speed<br>35 knots                |  | Cruising<br>27 knots | speed                                         | Fuel consum<br>280 L/H                  | ption              |             |
| Type of cabins<br>3 (2 x Double, 1 x Twin)    |                                      |  |                      |                                               |                                         |                    |             |
|                                               |                                      |  |                      |                                               |                                         |                    |             |