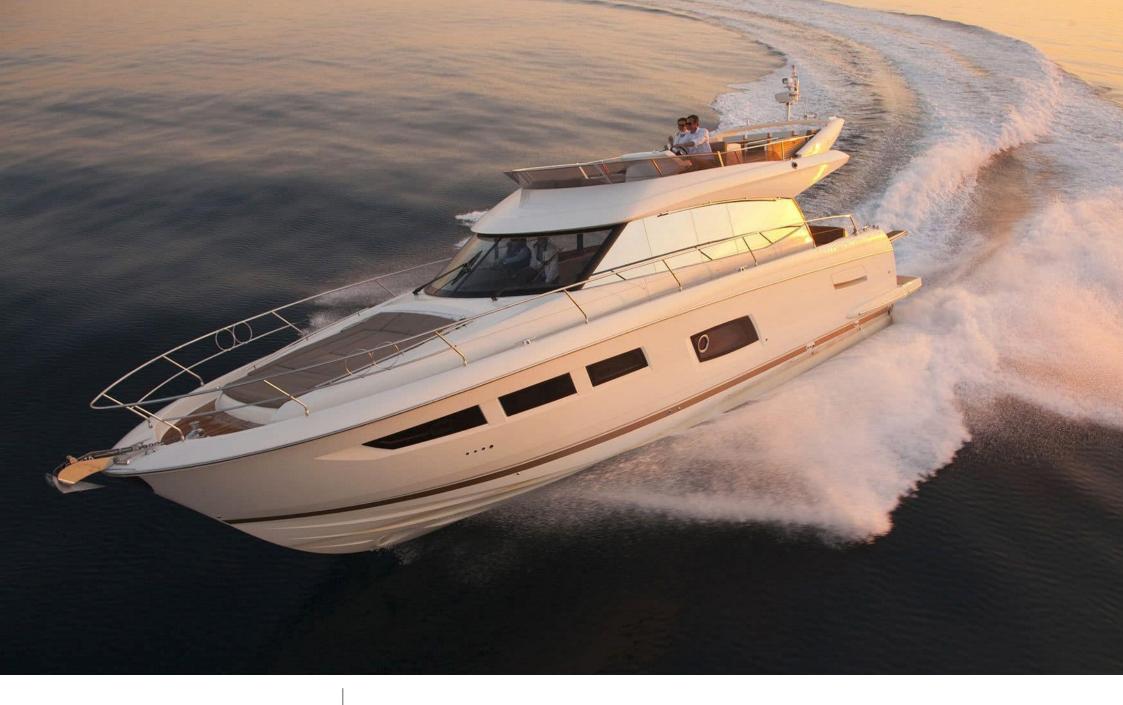

#### M/Y PRESTIGE 550 FLY

### M/Y PRESTIGE 550 FLY

Length **18.50m** 60.7 ft.

o.....

GUESTS

Crew **1** 

Cabins **3** 

ഹ്ര