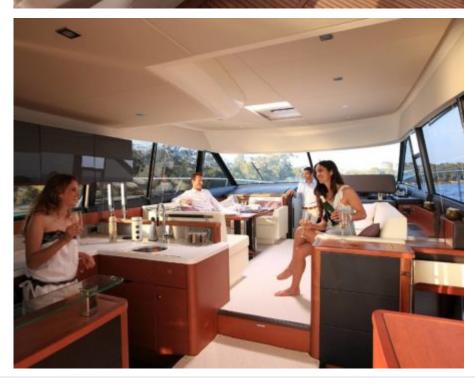

Length **18.50m** 60.7 ft.

o.....

GUESTS

Crew **1** 

Cabins **3** 

ഹ്ര



#### M/Y PRESTIGE 550 FLY



### M/Y PRESTIGE 550 FLY









# EXTERIOR DESIGN





Interior design Exterior design Gallery lifestyle Specifications Features





# INTERIOR DESIGN

















# GALLERY LIFESTYLE













### Specifications

|                                               | Low rate per day<br>4 100€           |  |                      | High rate per day<br>4 100 €                  |                                         |                    |             |
|-----------------------------------------------|--------------------------------------|--|----------------------|-----------------------------------------------|-----------------------------------------|--------------------|-------------|
|                                               | Summer low rate per week<br>24 600 € |  |                      | €