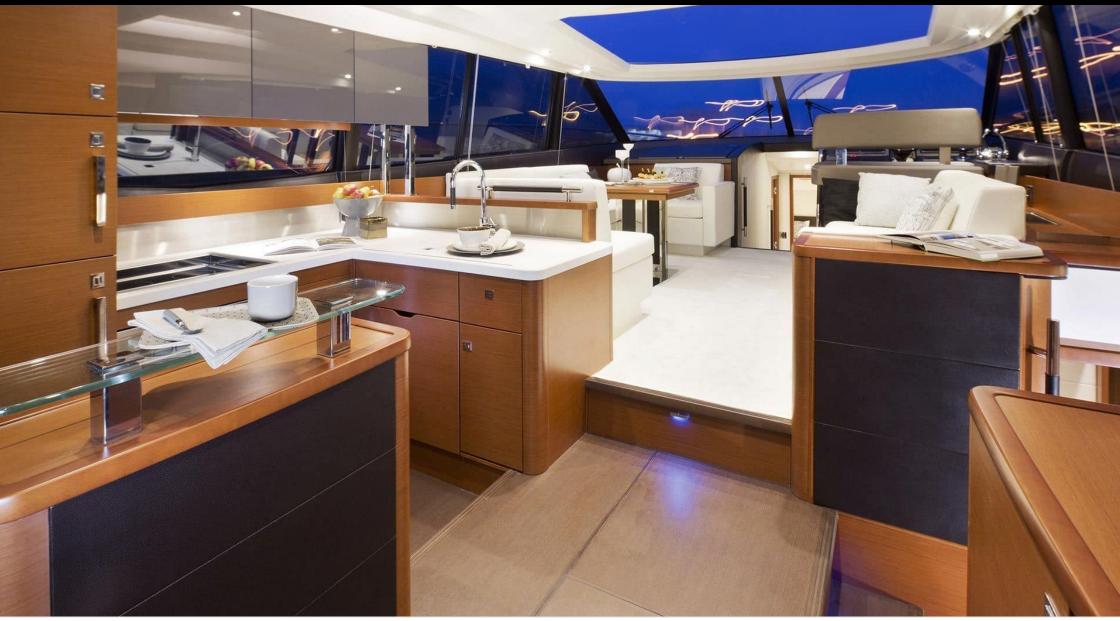

Length **18.50m** 60.7 ft.

o.....

GUESTS

Crew **1** 

Cabins **3** 

ഹ്ര



#### M/Y PRESTIGE 550 FLY



### M/Y PRESTIGE 550 FLY









# EXTERIOR DESIGN





Interior design Exterior design Gallery lifestyle Specifications Features





# INTERIOR DESIGN

















# GALLERY LIFESTYLE













### Specifications

|                                               | Low rate per day<br>4 100€           |  |                      | High rate per day<br>4 100 €                  |                                         |                    |             |
|-----------------------------------------------|--------------------------------------|--|----------------------|-----------------------------------------------|-----------------------------------------|--------------------|-------------|
|                                               | Summer low rate per week<br>24 600 € |  |                      | €                                             | Summer high rate per week<br>24 600 €   |                    |             |
|