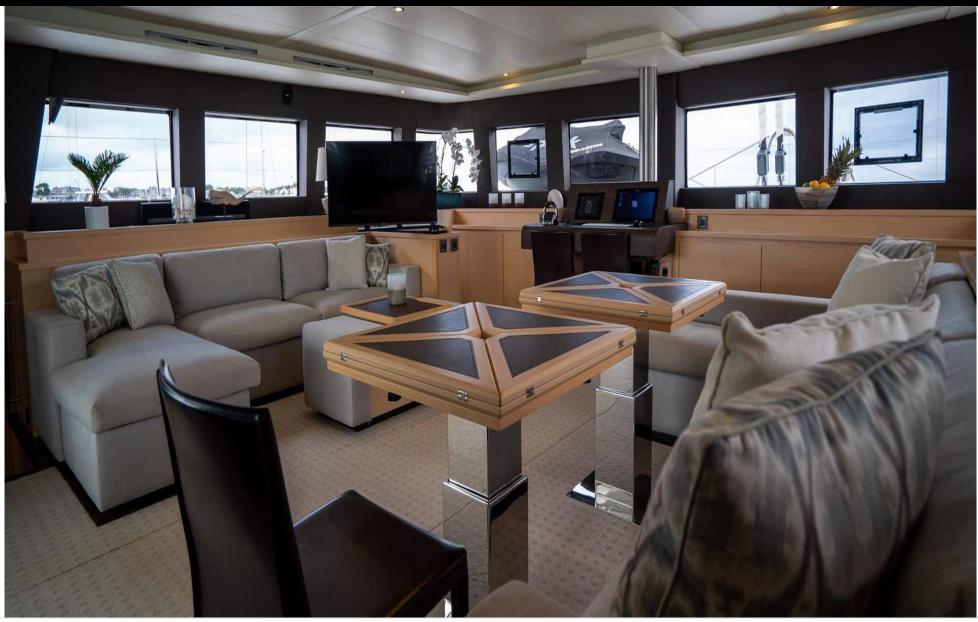

#### S/Y ASCENSION



Length **18.90m** 62.01 ft.







### S/Y ASCENSION









# EXTERIOR DESIGN



































ARTHAUD

YACHTING SINCE 2003 Interior design Exterior design Gallery lifestyle Specifications

Features

### **INTERIOR DESIGN**





























# GALLERY LIFESTYLE





























# Specifications

| Low rate<br>\$ 5 000                           | Low rate per day<br>\$ 5 000 |  |                     | \$                                             | High rate per day<br>\$ 5 667          |             |  |
|------------------------------------------------|------------------------------|--|---------------------|------------------------------------------------|----------------------------------------|-------------|--|
| Summer low rate per week<br>\$ 30 000          |                              |  |                     | \$                                             | Summer high rate per week<br>\$ 34 000 |             |  |
| Winter low rate per week<br>\$ 30 000          |