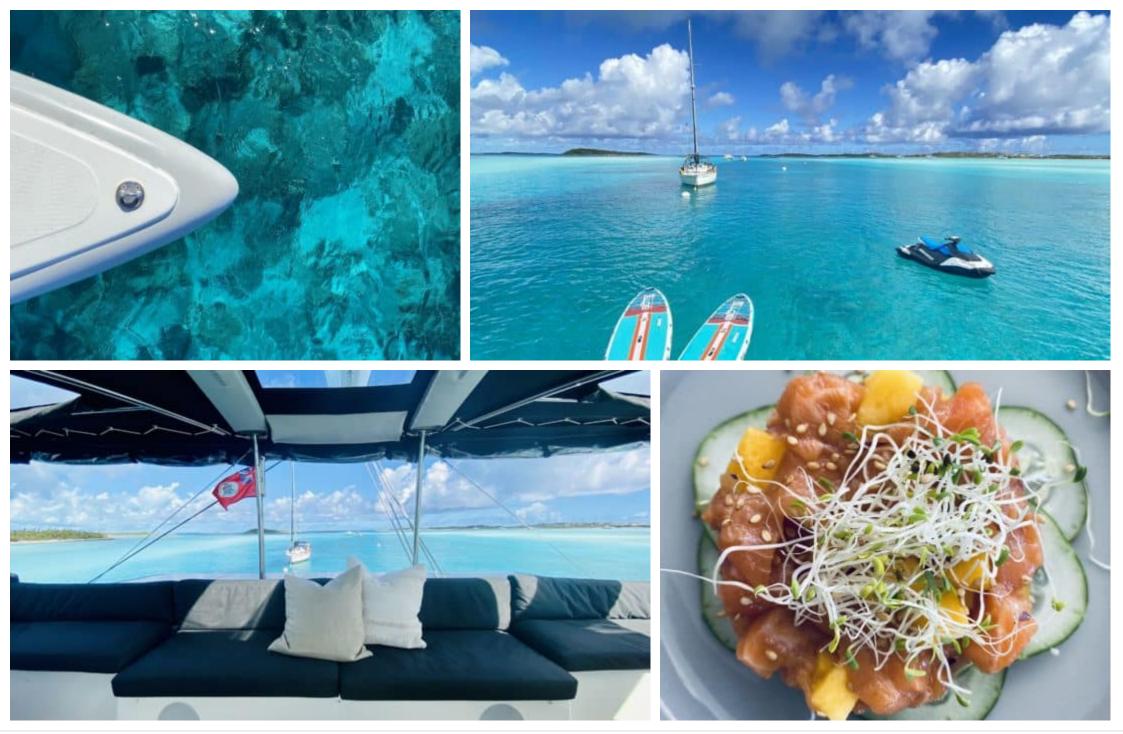

#### S/Y ASCENSION



Length **18.90m** 62.01 ft.







### S/Y ASCENSION









# EXTERIOR DESIGN



































ARTHAUD

YACHTING SINCE 2003 Interior design Exterior design Gallery lifestyle Specifications

Features

### **INTERIOR DESIGN**





























# GALLERY LIFESTYLE





























# Specifications

| Low rate<br>\$ 5 000                           | Low rate per day<br>\$ 5 000 |  |                     | \$                                             | High rate per day<br>\$ 5 667          |             |  |
|------------------------------------------------|------------------------------|--|---------------------|------------------------------------------------|----------------------------------------|-------------|--|
| Summer low rate per week<br>\$ 30 000          |                              |  |                     | \$                                             | Summer high rate per week<br>\$ 34 000 |             |  |
| Winter low rate per week<br>\$ 30 000          |                              |  | \$                  | Winter high rate per