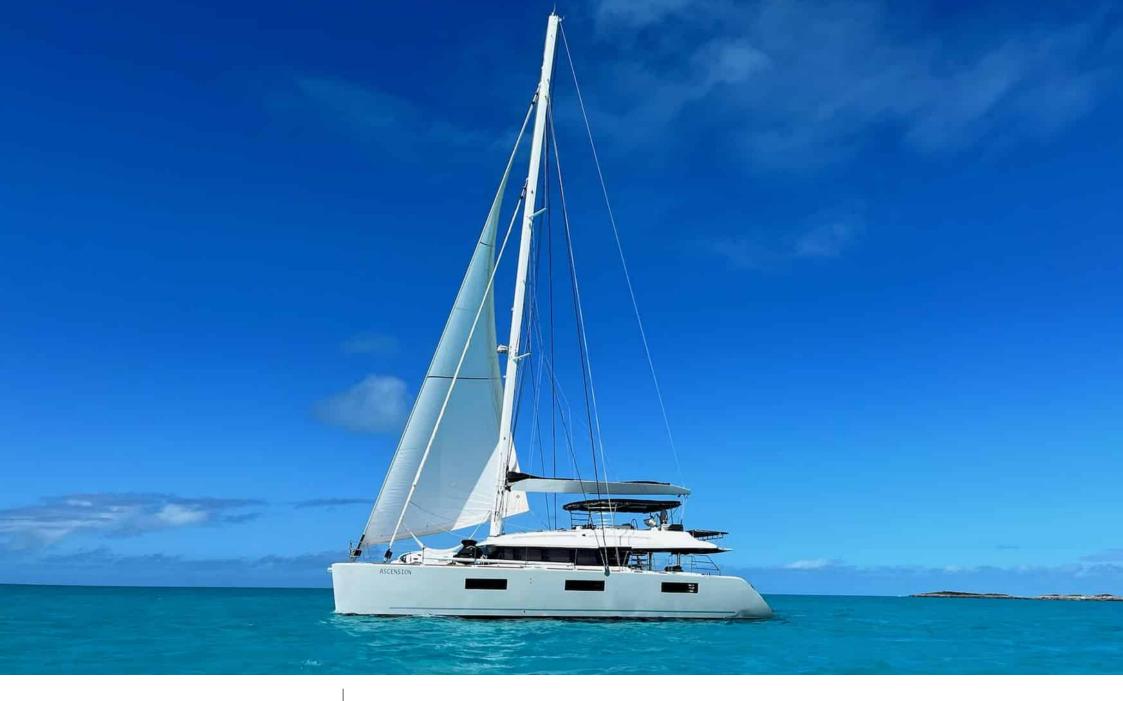

#### S/Y ASCENSION



Length **18.90m** 62.01 ft.







### S/Y ASCENSION









# EXTERIOR DESIGN



































ARTHAUD

YACHTING SINCE 2003 Interior design Exterior design Gallery lifestyle Specifications

Features

### **INTERIOR DESIGN**





























# GALLERY LIFESTYLE





























# Specifications

| Low rate<br>\$ 5 000                           | Low rate per day<br>\$ 5 000 |  |                     | \$                                             | High rate per day<br>\$ 5 667          |             |  |
|------------------------------------------------|------------------------------|--|---------------------|------------------------------------------------|----------------------------------------|-------------|--|
| Summ