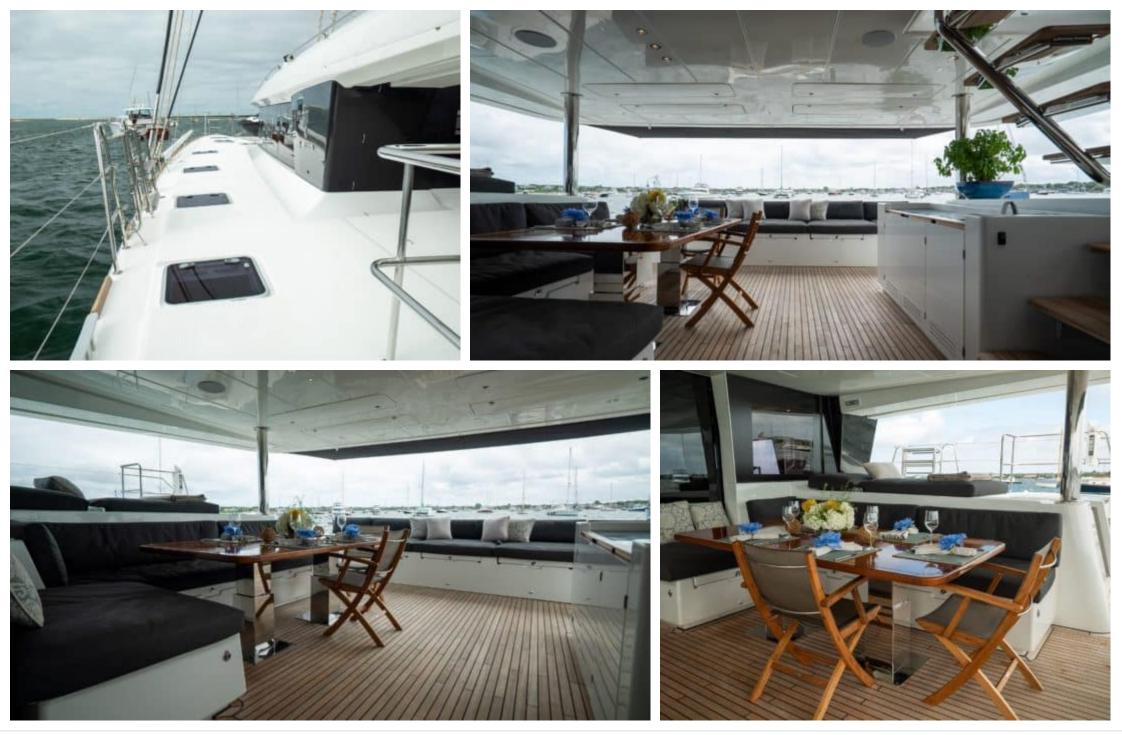

#### S/Y ASCENSION



Length **18.90m** 62.01 ft.







### S/Y ASCENSION









# EXTERIOR DESIGN



































ARTHAUD

YACHTING SINCE 2003 Interior design Exterior design Gallery lifestyle Specifications

Features

### **INTERIOR DESIGN**





























# GALLERY LIFESTYLE





























# Specifications

| Low rate<br>\$ 5 000                           | Low rate per day<br>\$ 5 000 |  |                     | \$                                             | High rate per day<br>\$ 5 667          |             |  |
|------------------------------------------------|------------------------------|--|---------------------|------------------------------------------------|----------------------------------------|-------------|--|
| Summer low rate per week<br>\$ 30 000          |                              |  |                     | \$