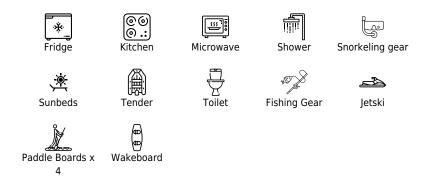

# Specifications

| Low rate<br>\$ 5 000                           | Low rate per day<br>\$ 5 000 |  |                     | \$                                             | High rate per day<br>\$ 5 667          |             |  |
|------------------------------------------------|------------------------------|--|---------------------|------------------------------------------------|----------------------------------------|-------------|--|
| Summer low rate per week<br>\$ 30 000          |                              |  |                     | \$                                             | Summer high rate per week<br>\$ 34 000 |             |  |
| Winter low rate per week<br>\$ 30 000          |                              |  | \$                  | Winter high rate per week<br>\$ 34 000         |                                        |             |  |
| Builder<br>Lagoon                              |                              |  | Year buil<br>2018   | t                                              |                                        |             |  |
| Length<br>18.90 m                              |                              |  |                     |                                                | Guests Cruising<br>8                   | Cabins<br>4 |  |
| Winter Cruising Area(s)<br>Caribbean & Bahamas |                              |  |                     | Summer Cruising Area(s)<br>Caribbean & Bahamas |                                        |             |  |
| Crew<br>3                                      | Max speed<br>9 knots         |  | Cruising<br>8 knots | speed                                          | Fuel consum<br>40 L/h                  | ption       |  |
| Type of cabins<br>4 (4 x Double)               |                              |  |                     |                                                |                                        |             |  |
|                                                |                              |  |                     |                                                |                                        |             |  |