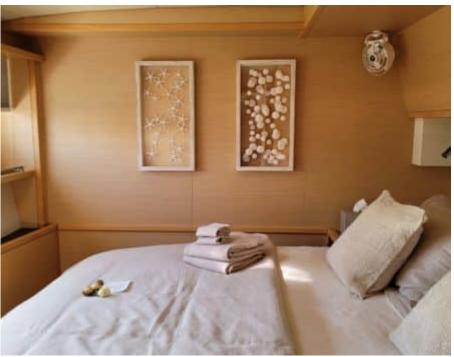

#### S/Y ASCENSION



Length **18.90m** 62.01 ft.







### S/Y ASCENSION









# EXTERIOR DESIGN



































ARTHAUD

YACHTING SINCE 2003 Interior design Exterior design Gallery lifestyle Specifications

Features

### **INTERIOR DESIGN**





























# GALLERY LIFESTYLE





























# Specifications

| Low rate<br>\$ 5 000                           | Low rate per day<br>\$ 5 000 |  |                     | \$                                             | High rate per day<br>\$ 5 667          |             |  |
|------------------------------------------------|------------------------------|--|---------------------|------------------------------------------------|----------------------------------------|-------------|--|
| Summer low rate per week<br>\$ 30 000          |                              |  |