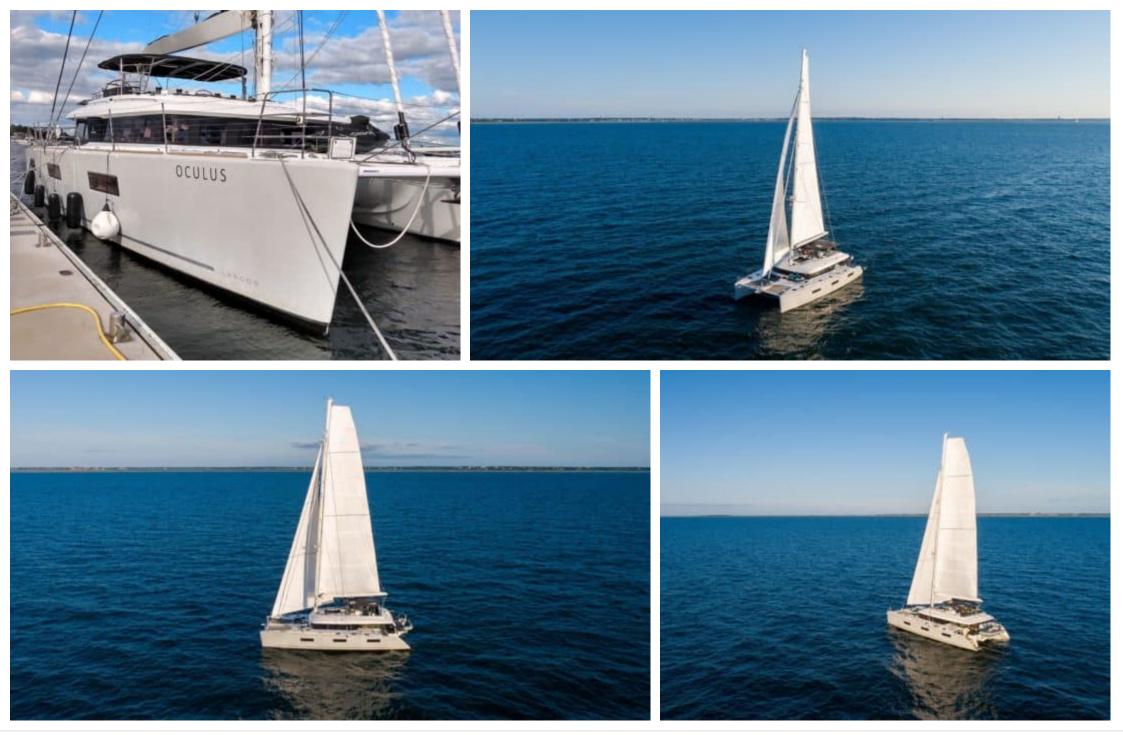

#### S/Y ASCENSION



Length **18.90m** 62.01 ft.







### S/Y ASCENSION









# EXTERIOR DESIGN



































ARTHAUD

YACHTING SINCE 2003 Interior design Exterior design Gallery lifestyle Specifications

Features

### **INTERIOR DESIGN**





























# GALLERY LIFESTYLE





























# Specifications

| Low rate<br>\$ 5 000                           | Low rate per day<br>\$ 5 000 |  |                     | \$                                             | High rate per day<br>\$ 5 667          |             |  |
|------------------------------------------------|------------------------------|--|---------------------|------------------------------------------------|----------------------------------------|-------------|--|
| Summer low rate per week<br>\$ 30 000          |                              |  |                     | \$