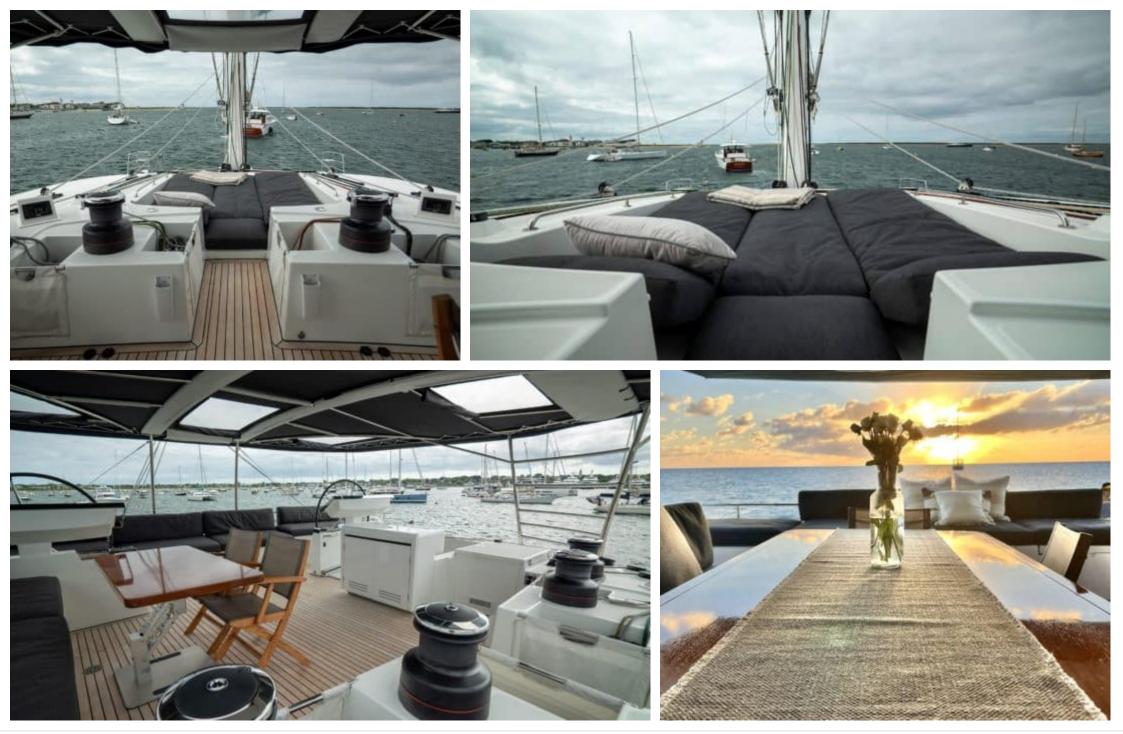

#### S/Y ASCENSION



Length **18.90m** 62.01 ft.







### S/Y ASCENSION









# EXTERIOR DESIGN



































ARTHAUD

YACHTING SINCE 2003 Interior design Exterior design Gallery lifestyle Specifications

Features

### **INTERIOR DESIGN**





























# GALLERY LIFESTYLE





























# Specifications

| Low rate<br>\$ 5 000                           | Low rate per day<br>\$ 5 000 |  |                     | \$                                             | High rate per day<br>\$ 5 667          |             |  |
|------------------------------------------------|------------------------------|--|---------------------|------------------------------------------------|----------------------------------------|-------------|--|
| Summer low rate per week<br>\$ 30 000          |                              |  |                     | \$