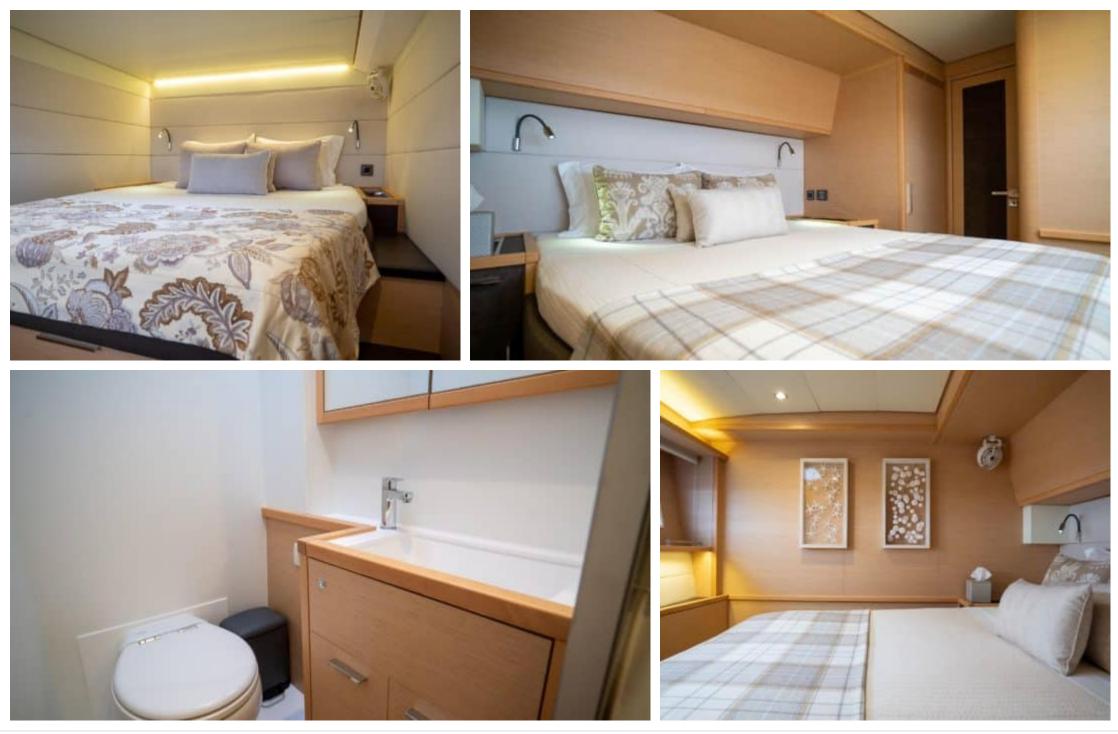

#### S/Y ASCENSION



Length **18.90m** 62.01 ft.







### S/Y ASCENSION









# EXTERIOR DESIGN



































ARTHAUD

YACHTING SINCE 2003 Interior design Exterior design Gallery lifestyle Specifications

Features

### **INTERIOR DESIGN**





























# GALLERY LIFESTYLE





























# Specifications

| Low rate<br>\$ 5 000                           | Low rate per day<br>\$ 5 000 |  |                     | \$                                             | High rate per day<br>\$ 5 667          |             |  |
|------------------------------------------------|------------------------------|--|---------------------|------------------------------------------------|----------------------------------------|-------------|--|
| Summer low rate per week<br>\$ 30 000          |                              |  |                     | \$                                             | Summer high rate per week<br>\$ 34 000 |             |  |
| Winter low rate per week<br>\$ 30 000          |