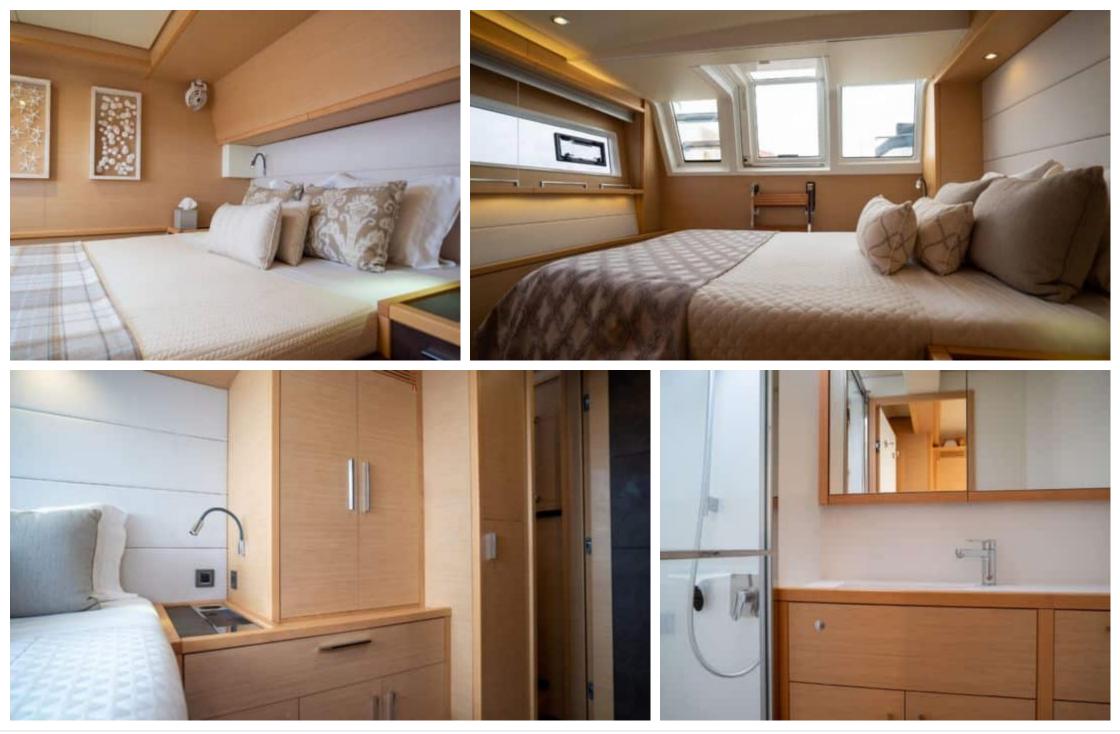

#### S/Y ASCENSION



Length **18.90m** 62.01 ft.







### S/Y ASCENSION









# EXTERIOR DESIGN



































ARTHAUD

YACHTING SINCE 2003 Interior design Exterior design Gallery lifestyle Specifications

Features

### **INTERIOR DESIGN**





























# GALLERY LIFESTYLE





























# Specifications

| Low rate<br>\$ 5 000                           | Low rate per day<br>\$ 5 000 |  |                     | \$                                             | High rate per day<br>\$ 5 667          |             |  |
|------------------------------------------------|------------------------------|--|---------------------|------------------------------------------------|----------------------------------------|-------------|--|
| Summer low rate per week<br>\$ 30 000          |                              |  |                     | \$                                             | Summer high rate per week<br>\$ 34 000 |             |  |
| Winter low rate per week<br>\$ 30 000          |