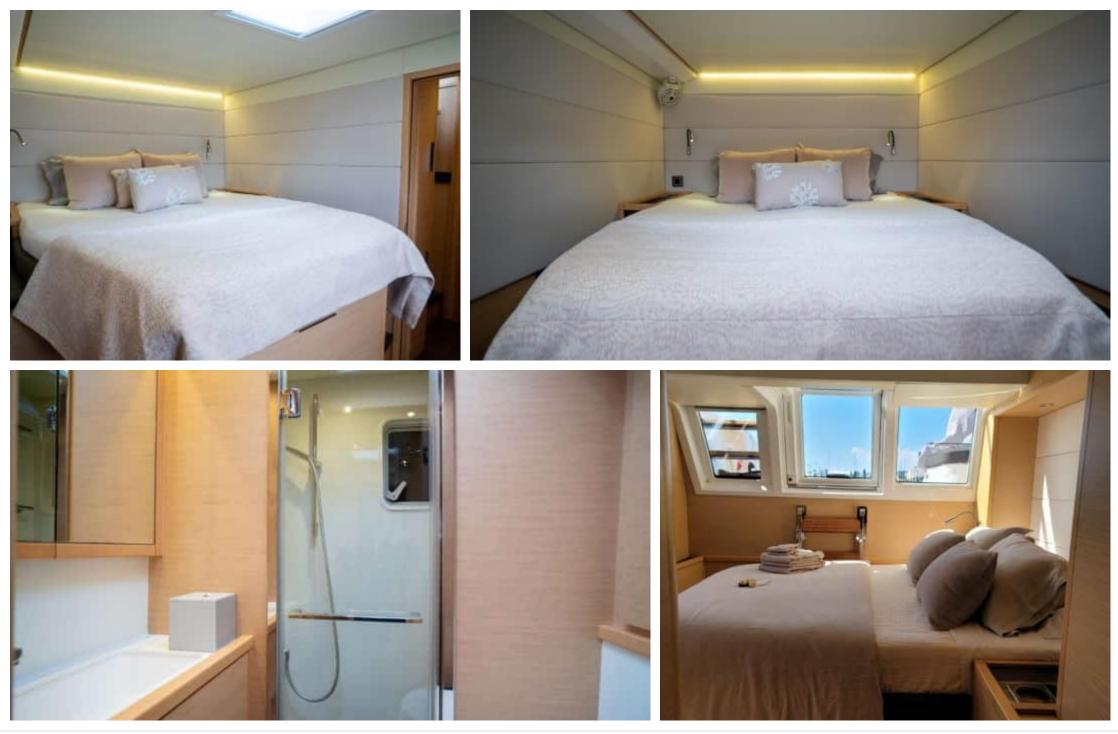

#### S/Y ASCENSION



Length **18.90m** 62.01 ft.







### S/Y ASCENSION









# EXTERIOR DESIGN



































ARTHAUD

YACHTING SINCE 2003 Interior design Exterior design Gallery lifestyle Specifications

Features

### **INTERIOR DESIGN**





























# GALLERY LIFESTYLE





























# Specifications

| Low rate<br>\$ 5 000                           | Low rate per day<br>\$ 5 000 |  |                     | \$                                             | High rate per day<br>\$ 5 667          |             |  |
|------------------------------------------------|------------------------------|--|---------------------|------------------------------------------------|----------------------------------------|-------------|--|
| Summer low rate per week<br>\$ 30 000          |                              |  |                     | \$                                             | Summer high rate per week<br>\$ 34 000 |             |  |
| Winter low rate per week<br>\$ 30 000          |                              |