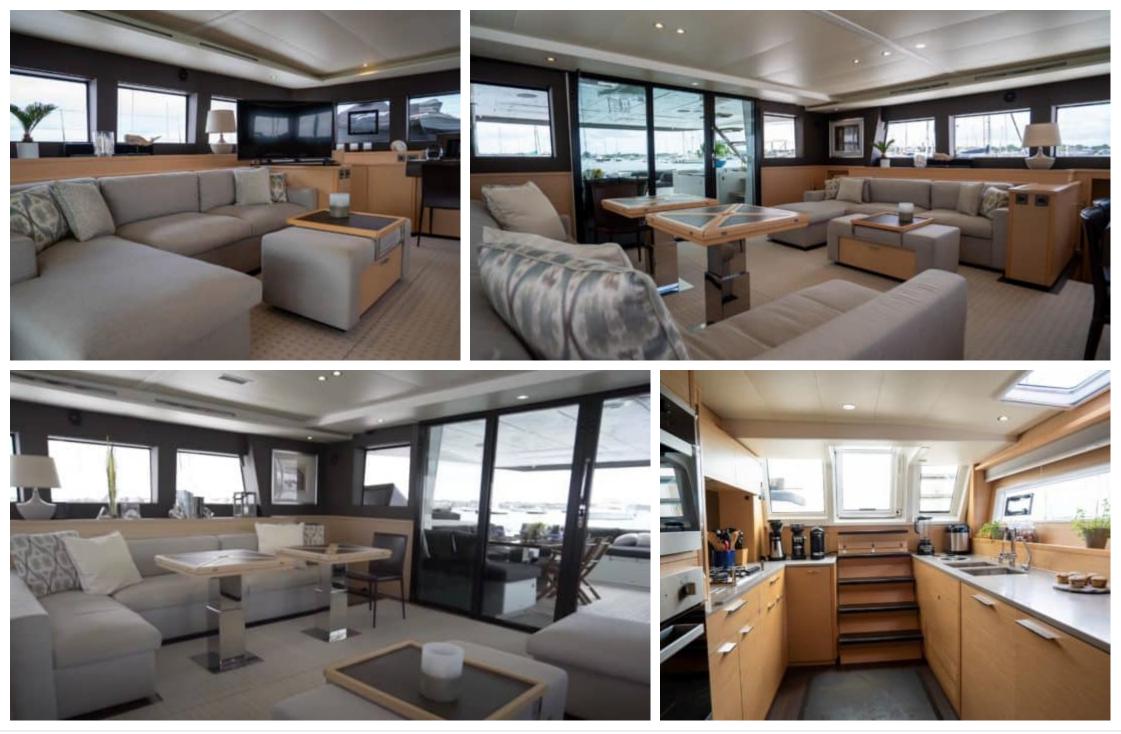

#### S/Y ASCENSION



Length **18.90m** 62.01 ft.







### S/Y ASCENSION









# EXTERIOR DESIGN



































ARTHAUD

YACHTING SINCE 2003 Interior design Exterior design Gallery lifestyle Specifications

Features

### **INTERIOR DESIGN**





























# GALLERY LIFESTYLE





























# Specifications

| Low rate<br>\$ 5 000                           | Low rate per day<br>\$ 5 000 |  |                     | \$                                             | High rate per day<br>\$ 5 667          |             |  |
|------------------------------------------------|------------------------------|--|---------------------|------------------------------------------------|----------------------------------------|-------------|--|
| Summer low rate per week<br>\$ 30 000          |                              |  |                     | \$                                             | Summer high rate per week<br>\$ 34 000 |             |  |
| Winter low rate per week<br>\$ 30 000          |