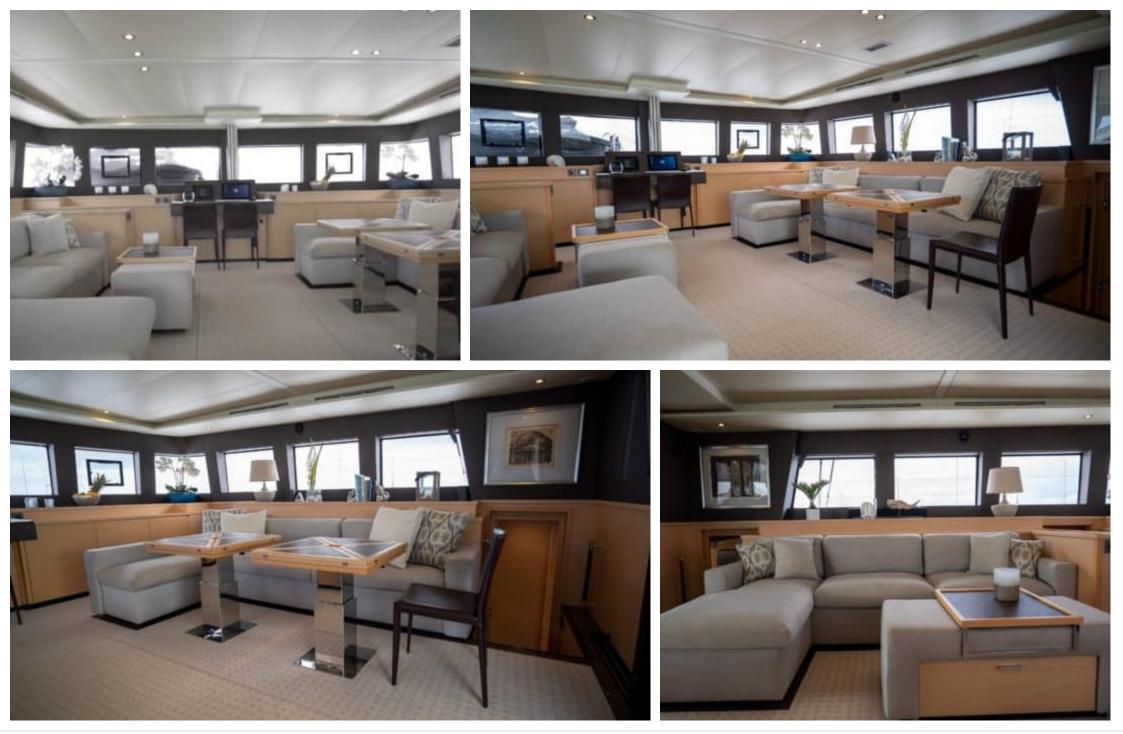

#### S/Y ASCENSION



Length **18.90m** 62.01 ft.







### S/Y ASCENSION









# EXTERIOR DESIGN



































ARTHAUD

YACHTING SINCE 2003 Interior design Exterior design Gallery lifestyle Specifications

Features

### **INTERIOR DESIGN**





























# GALLERY LIFESTYLE





























# Specifications

| Low rate<br>\$ 5 000                           | Low rate per day<br>\$ 5 000 |  |                     | \$                                             | High rate per day<br>\$ 5 667          |             |  |
|------------------------------------------------|------------------------------|--|---------------------|------------------------------------------------|----------------------------------------|-------------|--|
| Summer low rate per week<br>\$ 30 000          |                              |  |                     | \$                                             | Summer high rate per week<br>\$ 34 000 |             |  |
| Winter low rate per week<br>\$ 30 000          |