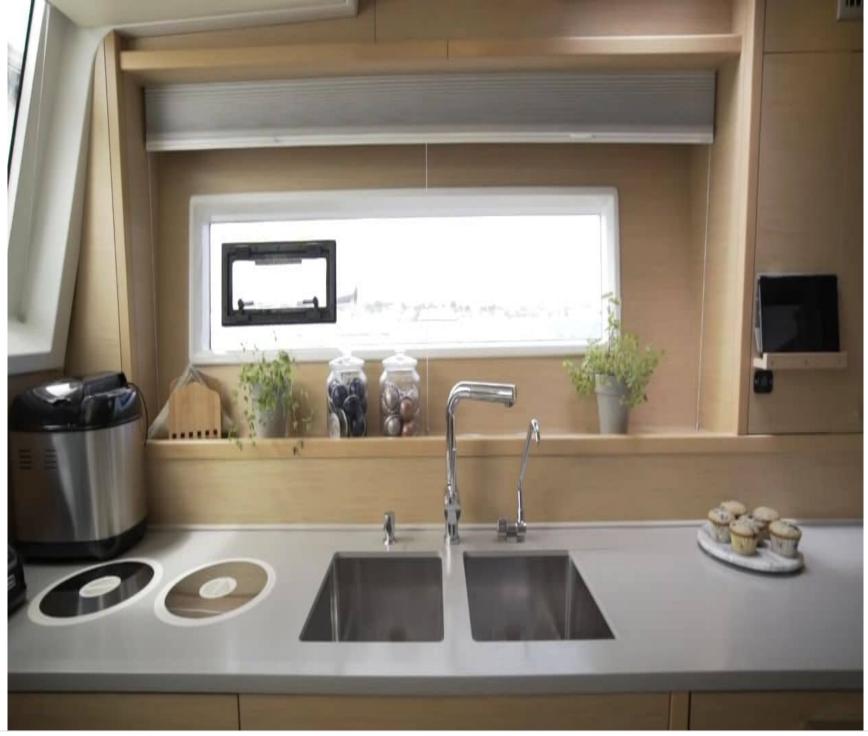

#### S/Y ASCENSION



Length **18.90m** 62.01 ft.







### S/Y ASCENSION









# EXTERIOR DESIGN



































ARTHAUD

YACHTING SINCE 2003 Interior design Exterior design Gallery lifestyle Specifications

Features

### **INTERIOR DESIGN**





























# GALLERY LIFESTYLE





























# Specifications

| Low rate<br>\$ 5 000                           | Low rate per day<br>\$ 5 000 |  |                     | \$                                             | High rate per day<br>\$ 5 667          |             |  |
|------------------------------------------------|------------------------------|--|---------------------|------------------------------------------------|----------------------------------------|-------------|--|
| Summer low rate per week<br>\$ 30 000          |                              |  |                     | \$                                             | Summer high rate per week<br>\$ 34 000 |             |  |
| Winter low rate per week<br>\$ 30 000          |                              |  | \$