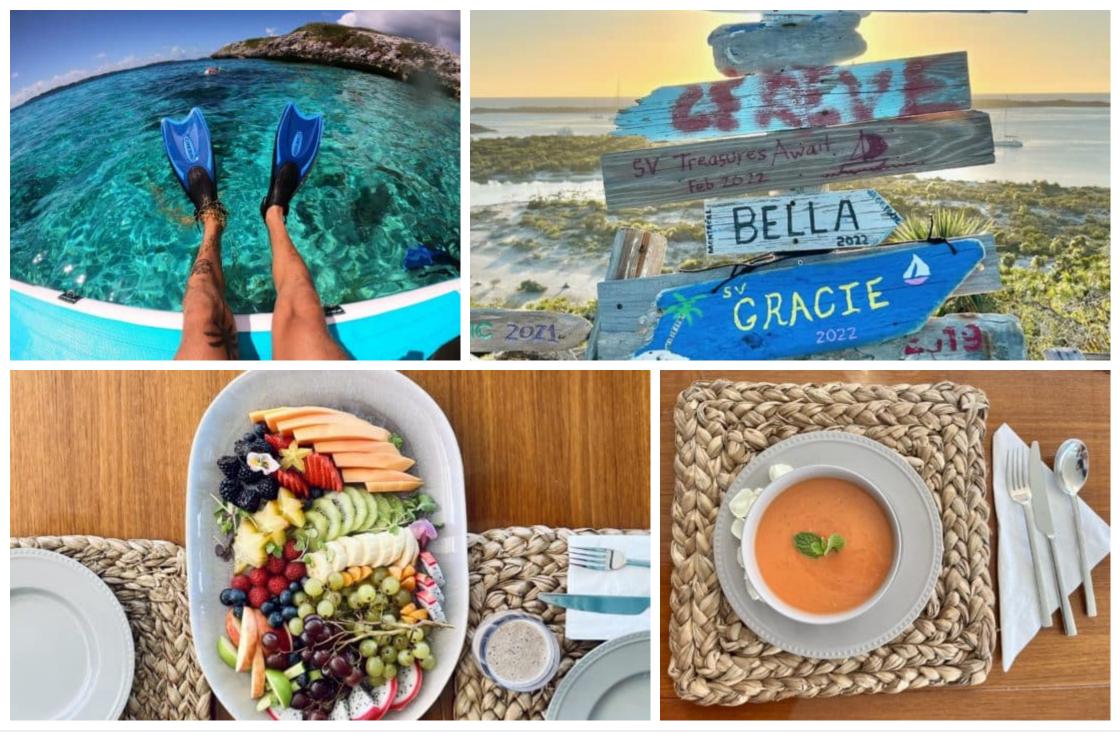

#### S/Y ASCENSION



Length **18.90m** 62.01 ft.







### S/Y ASCENSION









# EXTERIOR DESIGN



































ARTHAUD

YACHTING SINCE 2003 Interior design Exterior design Gallery lifestyle Specifications

Features

### **INTERIOR DESIGN**





























# GALLERY LIFESTYLE





























# Specifications

| Low rate<br>\$ 5 000                           | Low rate per day<br>\$ 5 000 |  |                     | \$                                             | High rate per day<br>\$ 5 667          |             |  |
|------------------------------------------------|------------------------------|--|---------------------|------------------------------------------------|----------------------------------------|-------------|--|
| Summer low rate per week<br>\$ 30 000          |                              |  |                     | \$                                             | Summer high rate per week<br>\$ 34 000 |             |  |
| Winter low rate per week<br>\$ 30 000          |                              |  | \$                  | Winter hi