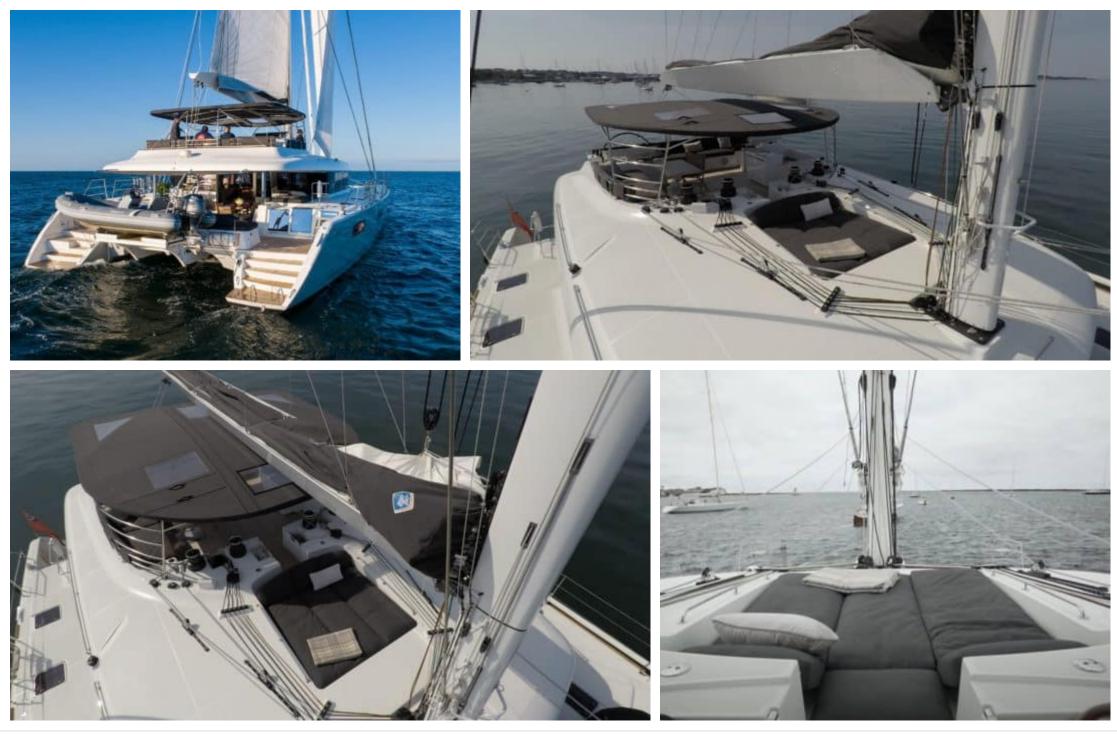

#### S/Y ASCENSION



Length **18.90m** 62.01 ft.







### S/Y ASCENSION









# EXTERIOR DESIGN



































ARTHAUD

YACHTING SINCE 2003 Interior design Exterior design Gallery lifestyle Specifications

Features

### **INTERIOR DESIGN**





























# GALLERY LIFESTYLE





























# Specifications

| Low rate<br>\$ 5 000                           | Low rate per day<br>\$ 5 000 |  |                     | \$                                             | High rate per day<br>\$ 5 667          |             |  |
|------------------------------------------------|------------------------------|--|---------------------|------------------------------------------------|----------------------------------------|-------------|--|
| Summer low rate per week<br>\$ 30 000          |                              |  |                     | \$