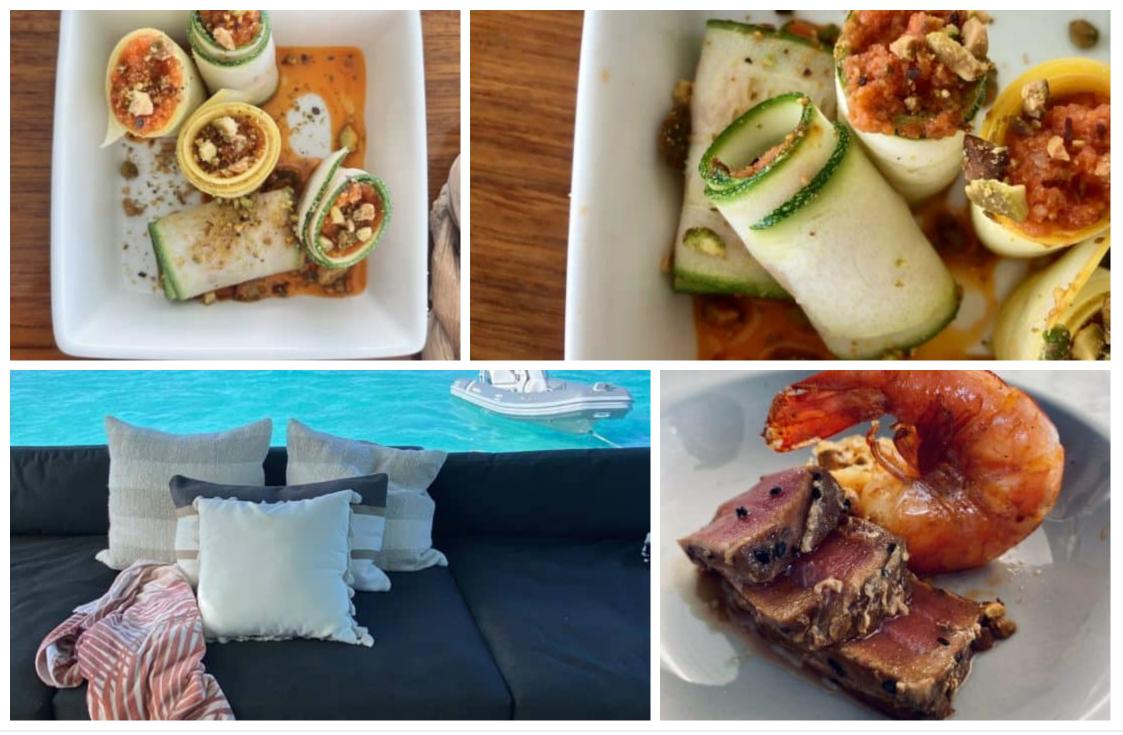

#### S/Y ASCENSION



Length **18.90m** 62.01 ft.







### S/Y ASCENSION









# EXTERIOR DESIGN



































ARTHAUD

YACHTING SINCE 2003 Interior design Exterior design Gallery lifestyle Specifications

Features

### **INTERIOR DESIGN**





























# GALLERY LIFESTYLE





























# Specifications

| Low rate<br>\$ 5 000                           | Low rate per day<br>\$ 5 000 |  |                     | \$                                             | High rate per day<br>\$ 5 667          |             |  |
|------------------------------------------------|------------------------------|--|---------------------|------------------------------------------------|----------------------------------------|-------------|--|
| Summer low rate per week<br>\$ 30 000          |                              |  |                     | \$                                             | Summer high rate per week<br>\$ 34 000 |             |  |
| Winter low rate per week<br>\$ 30 000          |                              |  | \$                  | Winter high rate