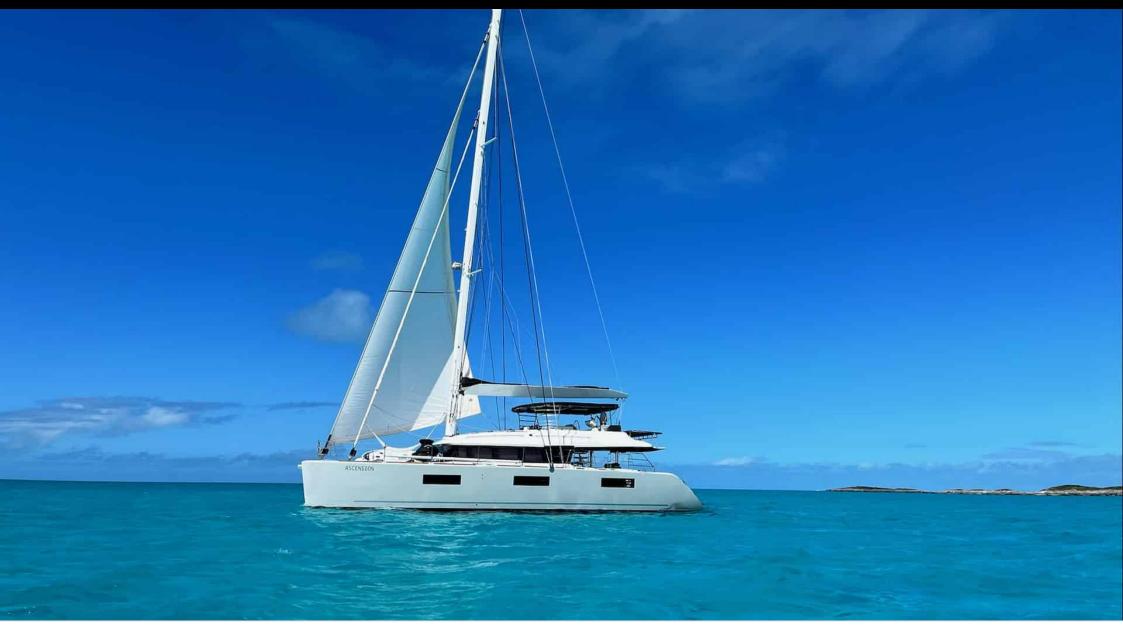

#### S/Y ASCENSION

Length **18.90m** 62.01 ft.

### S/Y ASCENSION

# EXTERIOR DESIGN

ARTHAUD

YACHTING SINCE 2003 Interior design Exterior design Gallery lifestyle Specifications

Features