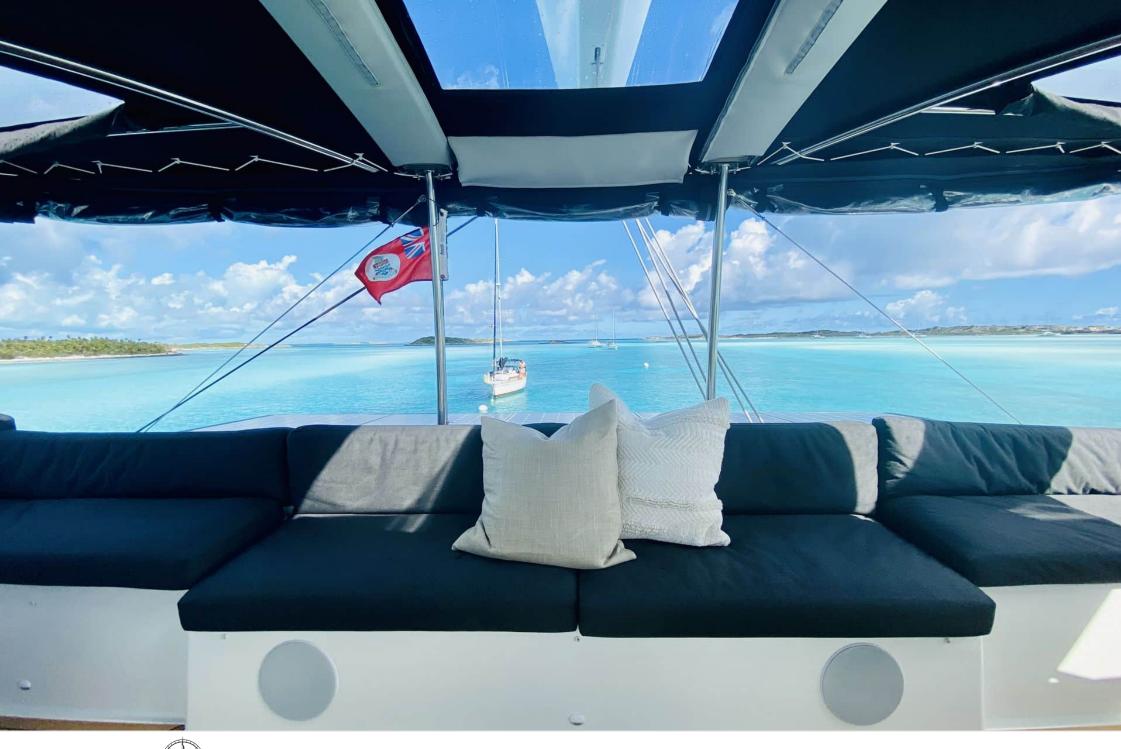

#### S/Y ASCENSION



Length **18.90m** 62.01 ft.







### S/Y ASCENSION









# EXTERIOR DESIGN



































ARTHAUD

YACHTING SINCE 2003 Interior design Exterior design Gallery lifestyle Specifications

Features

### **INTERIOR DESIGN**





























# GALLERY LIFESTYLE





























# Specifications

| Low rate<br>\$ 5 000                           | Low rate per day<br>\$ 5 000 |  |                     | \$                                             | High rate per day<br>\$ 5 667          |             |  |
|------------------------------------------------|------------------------------|--|---------------------|------------------------------------------------|----------------------------------------|-------------|--|
| Summer low rate per week<br>\$ 30 000          |                              |  |                     | \$