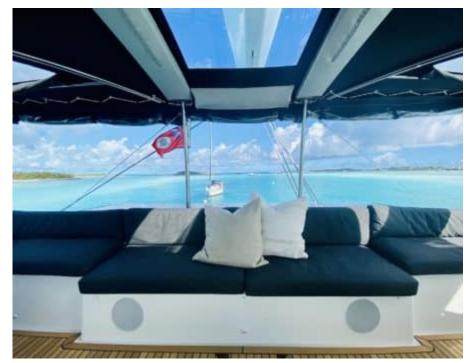

#### S/Y ASCENSION



Length **18.90m** 62.01 ft.







### S/Y ASCENSION









# EXTERIOR DESIGN



































ARTHAUD

YACHTING SINCE 2003 Interior design Exterior design Gallery lifestyle Specifications

Features

### **INTERIOR DESIGN**





























# GALLERY LIFESTYLE





























# Specifications

| Low rate<br>\$ 5 000                           | Low rate per day<br>\$ 5 000 |  |                     | \$                                             | High rate per day<br>\$ 5 667          |             |  |
|------------------------------------------------|------------------------------|--|---------------------|------------------------------------------------|----------------------------------------|-------------|--|
| Summer low rate per week<br>\$ 30 000          |                              |  |