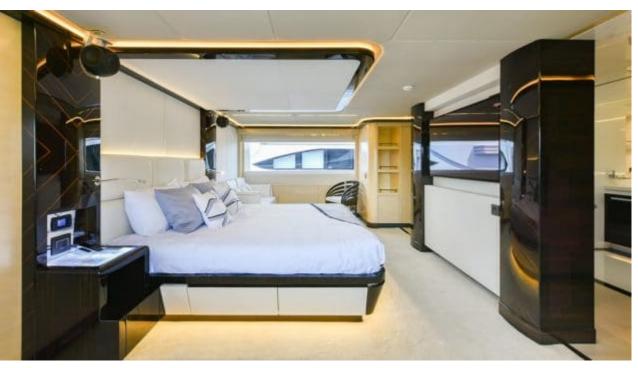

Guests **12** 



Cabins **5** 



Crew **8** 



#### M/Y GHOST II

























Paddle Boards x

















# **EXTERIOR DESIGN**























## INTERIOR DESIGN





















### GALLERY LIFESTYLE





#### Specifications



Summer low rate per week

\$ 109 100



Summer high rate per week

\$ 190 910



Winter low rate per week

\$ 109 100



Winter high rate per week

\$ 190 910



Builder

**Gulf Craft** 



Year built

2016



Length

37.30 m



**Guests Cruising** 

12



Cabins

5

Winter Cruising Area(s)
South Pacific & Australasia

Summer Cruising Area(s)
South Pacific & Australasia

Crew

Max speed 20 knots

Cruising speed 12 knots

Fuel consumption 110 Litres/Hr

Type of cabins

5 (3 x Double, 2 x Twin)