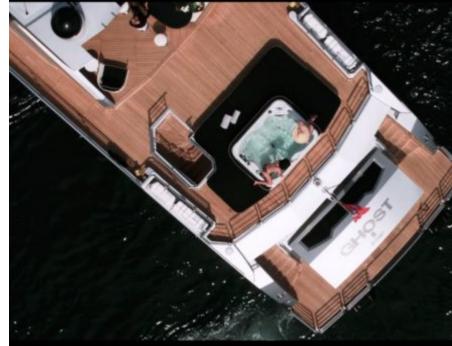

Guests **12** 



Cabins **5** 



Crew **8** 



#### M/Y GHOST II

























Paddle Boards x

















# **EXTERIOR DESIGN**























## INTERIOR DESIGN





















### GALLERY LIFESTYLE





#### Specifications



Summer low rate per week

\$ 109 100



Summer high rate per week

\$ 190 910



Winter low rate per week

\$ 109 100



Winter high rate per week

\$ 190 910



Builder

**Gulf Craft** 



Year built

2016



Length

37.30 m



**Guests Cruising** 

12



Cabins

5

Winter Cruising Area(s)
South Pacific & Australasia

Summer Cruising Area(s)
South Pacific & Australasia

Crew

Max speed 20 knots

Cruising speed 12 knots

Fuel consumption 110 Litres/Hr

Type of cabins

5 (3 x Double, 2 x Twin)