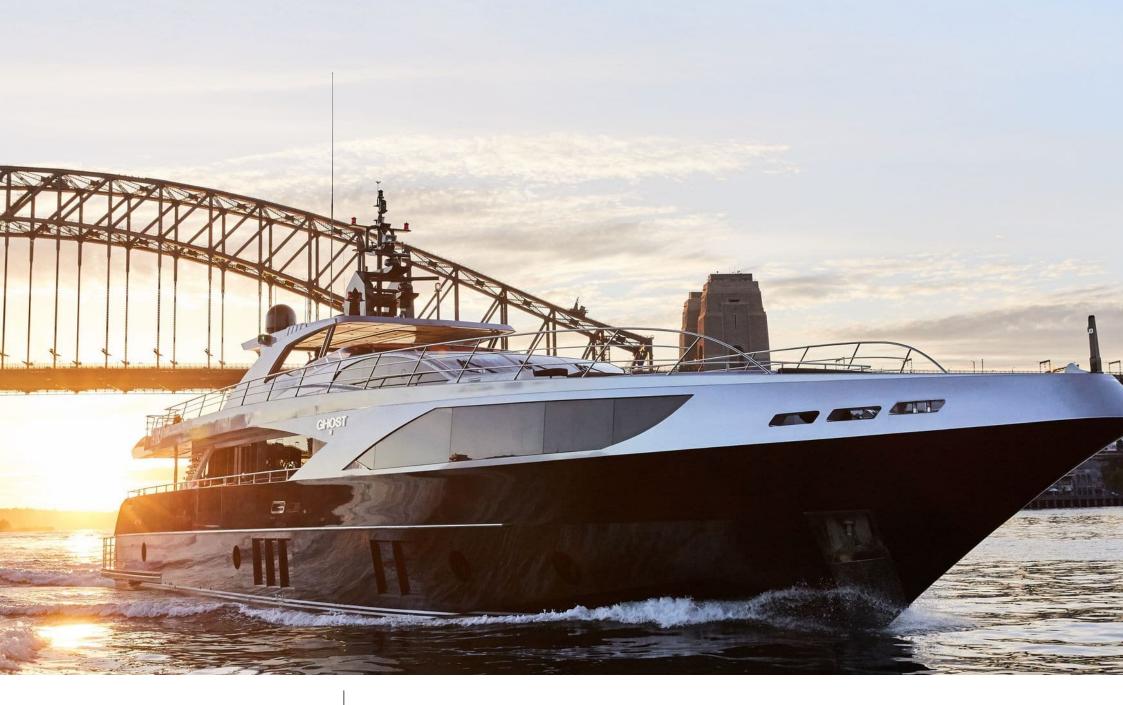

#### M/Y GHOST II

Paddle Boards x

# **EXTERIOR DESIGN**

#### Specifications

Summer low rate per week

\$ 109 100

Summer high rate per week

\$ 190 910

Winter low rate per week

\$ 109 100

Winter high rate per week

\$ 190 910

Builder

**Gulf Craft** 

Year built

2016

Length

37.30 m

**Guests Cruising** 