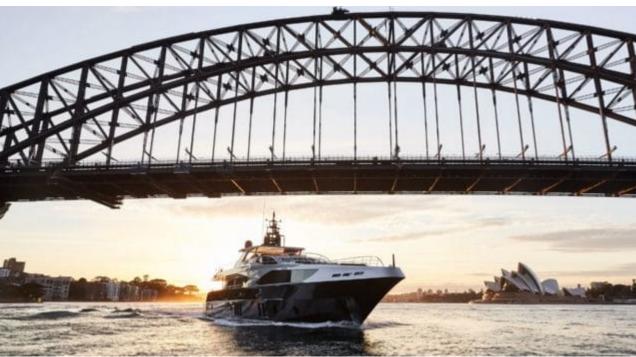

Guests **12** 



Cabins **5** 



Crew **8** 



#### M/Y GHOST II

























Paddle Boards x

















# **EXTERIOR DESIGN**























## INTERIOR DESIGN





















### GALLERY LIFESTYLE





#### Specifications



Summer low rate per week

\$ 109 100



Summer high rate per week

\$ 190 910



Winter low rate per week

\$ 109 100



Winter high rate per week

\$ 190 910



Builder

**Gulf Craft** 



Year built

2016



Length

37.30 m



**Guests Cruising** 

12



Cabins

5

Winter Cruising Area(s)
South Pacific & Australasia

Summer Cruising Area(s)
South Pacific & Australasia

Crew

Max speed 20 knots

Cruising speed 12 knots

Fuel consumption 110 Litres/Hr

Type of cabins

5 (3 x Double, 2 x Twin)