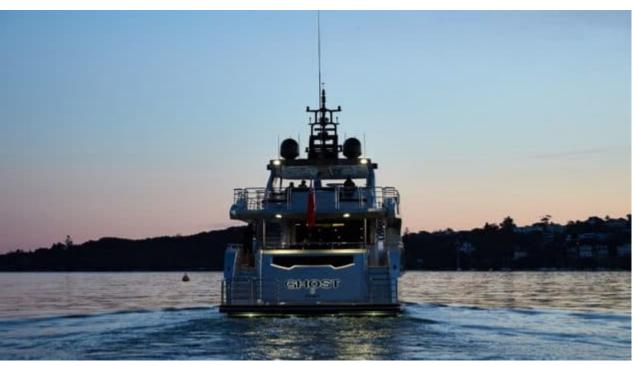

Guests **12** 



Cabins **5** 



Crew **8** 



#### M/Y GHOST II

























Paddle Boards x

















# **EXTERIOR DESIGN**























## INTERIOR DESIGN





















### GALLERY LIFESTYLE





#### Specifications



Summer low rate per week

\$ 109 100



Summer high rate per week

\$ 190 910



Winter low rate per week

\$ 109 100



Winter high rate per week

\$ 190 910



Builder

**Gulf Craft** 



Year built

2016



Length

37.30 m



**Guests Cruising** 

12



Cabins

5

Winter Cruising Area(s)
South Pacific & Australasia

Summer Cruising Area(s)
South Pacific & Australasia

Crew

Max speed 20 knots

Cruising speed 12 knots

Fuel consumption 110 Litres/Hr

Type of cabins

5 (3 x Double, 2 x Twin)