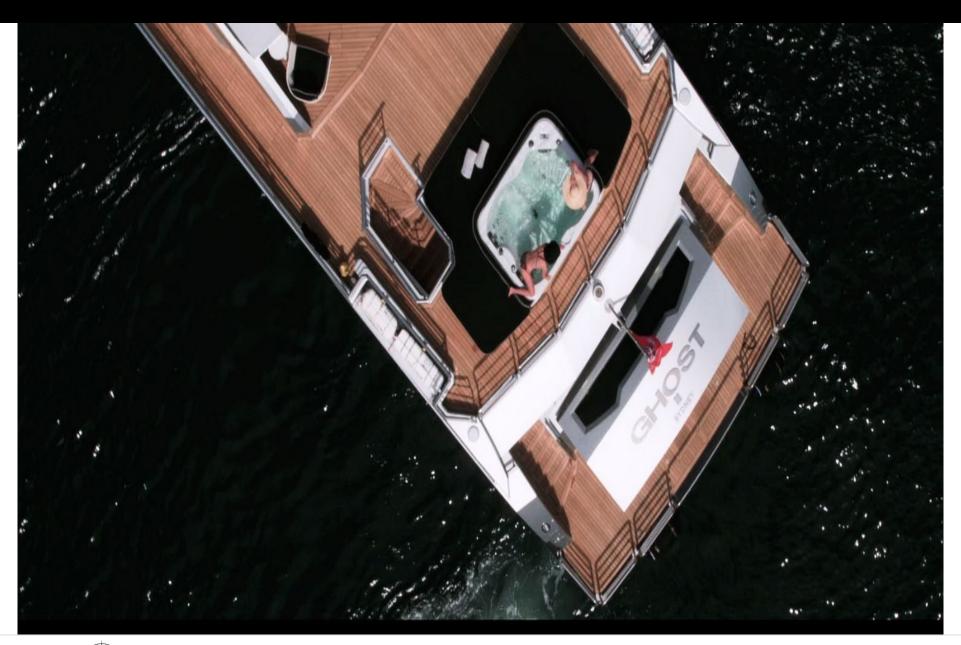

Guests **12** 



Cabins **5** 



Crew **8** 



#### M/Y GHOST II

























Paddle Boards x

















# **EXTERIOR DESIGN**























## INTERIOR DESIGN





















### GALLERY LIFESTYLE





#### Specifications



Summer low rate per week

\$ 109 100



Summer high rate per week

\$ 190 910



Winter low rate per week

\$ 109 100



Winter high rate per week

\$ 190 910



Builder

**Gulf Craft** 



Year built

2016



Length

37.30 m



**Guests Cruising** 

12



Cabins

5

Winter Cruising Area(s)
South Pacific & Australasia

Summer Cruising Area(s)
South Pacific & Australasia

Crew

Max speed 20 knots

Cruising speed 12 knots

Fuel consumption 110 Litres/Hr

Type of cabins

5 (3 x Double, 2 x Twin)