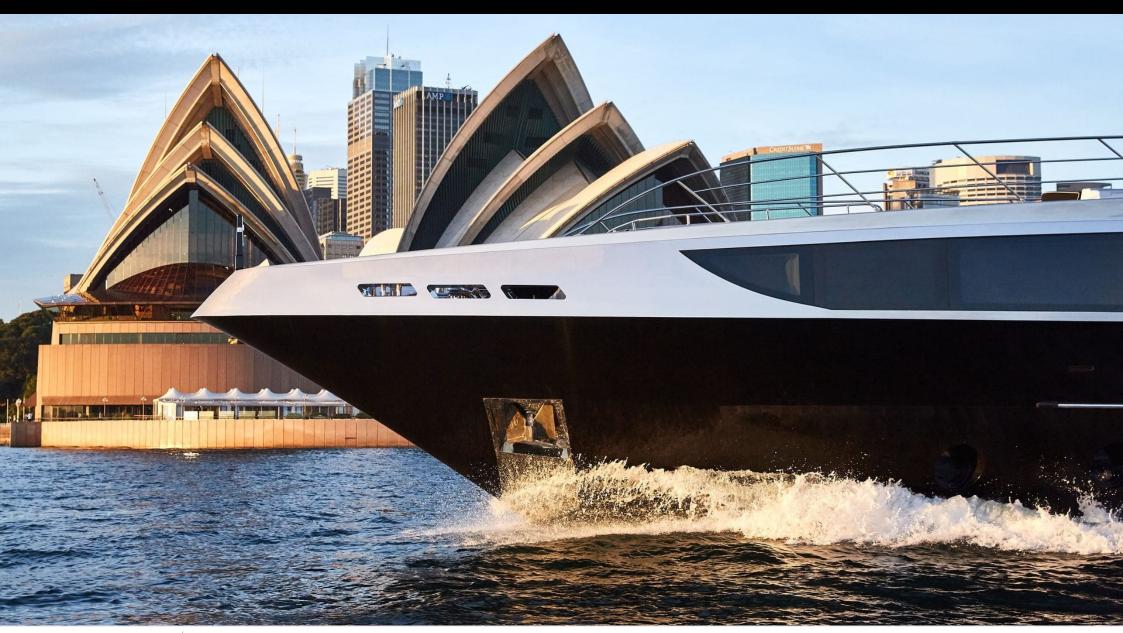

Guests **12** 



Cabins **5** 



Crew **8** 



#### M/Y GHOST II

























Paddle Boards x

















# **EXTERIOR DESIGN**























## INTERIOR DESIGN





















### GALLERY LIFESTYLE





#### Specifications



Summer low rate per week

\$ 109 100



Summer high rate per week

\$ 190 910



Winter low rate per week

\$ 109 100



Winter high rate per week

\$ 190 910



Builder

**Gulf Craft** 



Year built

2016



Length

37.30 m



**Guests Cruising** 

12



Cabins

5

Winter Cruising Area(s)
South Pacific & Australasia

Summer Cruising Area(s)
South Pacific & Australasia

Crew

Max speed 20 knots

Cruising speed 12 knots

Fuel consumption 110 Litres/Hr

Type of cabins

5 (3 x Double, 2 x Twin)