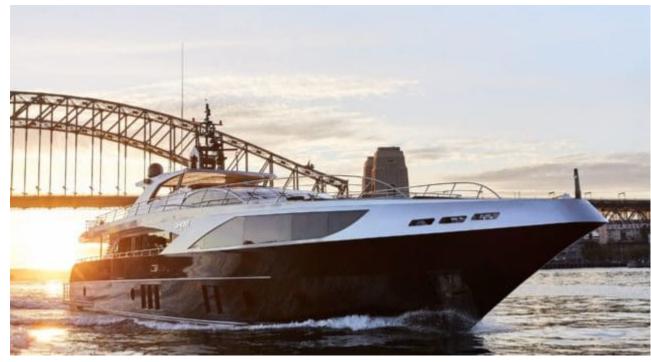

Guests **12** 



Cabins **5** 



Crew **8** 



#### M/Y GHOST II

























Paddle Boards x

















# **EXTERIOR DESIGN**























## INTERIOR DESIGN





















### GALLERY LIFESTYLE





#### Specifications



Summer low rate per week

\$ 109 100



Summer high rate per week

\$ 190 910



Winter low rate per week

\$ 109 100



Winter high rate per week

\$ 190 910



Builder

**Gulf Craft** 



Year built

2016



Length

37.30 m



**Guests Cruising** 

12



Cabins

5

Winter Cruising Area(s)
South Pacific & Australasia

Summer Cruising Area(s)
South Pacific & Australasia

Crew

Max speed 20 knots

Cruising speed 12 knots

Fuel consumption 110 Litres/Hr

Type of cabins

5 (3 x Double, 2 x Twin)