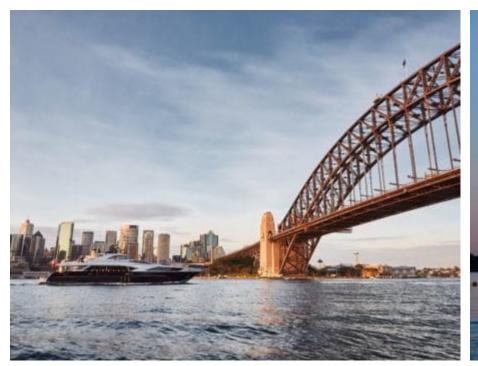

Guests **12** 



Cabins **5** 



Crew **8** 



#### M/Y GHOST II

























Paddle Boards x

















# **EXTERIOR DESIGN**























## INTERIOR DESIGN





















### GALLERY LIFESTYLE





#### Specifications



Summer low rate per week

\$ 109 100



Summer high rate per week

\$ 190 910



Winter low rate per week

\$ 109 100



Winter high rate per week

\$ 190 910



Builder

**Gulf Craft** 



Year built

2016



Length

37.30 m



**Guests Cruising** 

12



Cabins

5

Winter Cruising Area(s)
South Pacific & Australasia

Summer Cruising Area(s)
South Pacific & Australasia

Crew

Max speed 20 knots

Cruising speed 12 knots

Fuel consumption 110 Litres/Hr

Type of cabins

5 (3 x Double, 2 x Twin)