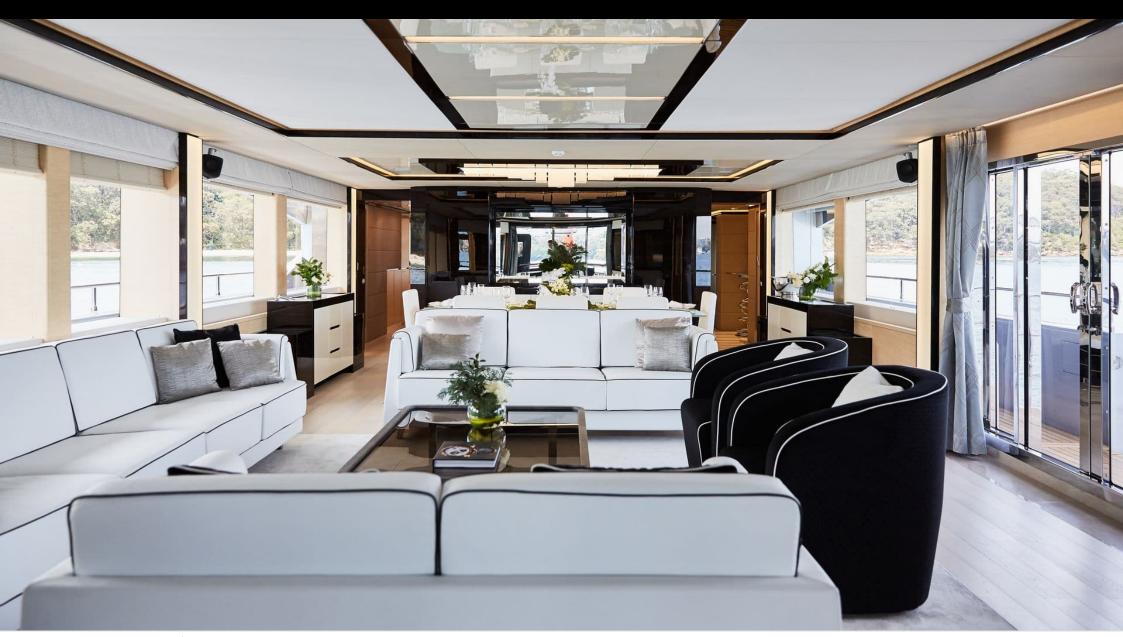

Guests **12** 



Cabins **5** 



Crew **8** 



#### M/Y GHOST II

























Paddle Boards x

















# **EXTERIOR DESIGN**























## INTERIOR DESIGN





















### GALLERY LIFESTYLE





#### Specifications



Summer low rate per week

\$ 109 100



Summer high rate per week

\$ 190 910



Winter low rate per week

\$ 109 100



Winter high rate per week

\$ 190 910



Builder

**Gulf Craft** 



Year built

2016



Length

37.30 m



**Guests Cruising** 

12



Cabins

5

Winter Cruising Area(s)
South Pacific & Australasia

Summer Cruising Area(s)
South Pacific & Australasia

Crew

Max speed 20 knots

Cruising speed 12 knots

Fuel consumption 110 Litres/Hr

Type of cabins

5 (3 x Double, 2 x Twin)