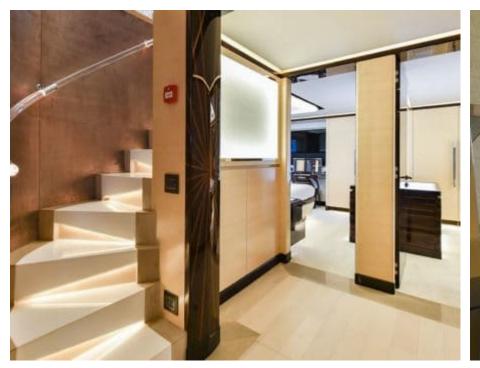

Guests **12** 



Cabins **5** 



Crew **8** 



#### M/Y GHOST II

























Paddle Boards x

















# **EXTERIOR DESIGN**























## INTERIOR DESIGN





















### GALLERY LIFESTYLE





#### Specifications



Summer low rate per week

\$ 109 100



Summer high rate per week

\$ 190 910



Winter low rate per week

\$ 109 100



Winter high rate per week

\$ 190 910



Builder

**Gulf Craft** 



Year built

2016



Length

37.30 m



**Guests Cruising** 

12



Cabins

5

Winter Cruising Area(s)
South Pacific & Australasia

Summer Cruising Area(s)
South Pacific & Australasia

Crew

Max speed 20 knots

Cruising speed 12 knots

Fuel consumption 110 Litres/Hr

Type of cabins

5 (3 x Double, 2 x Twin)