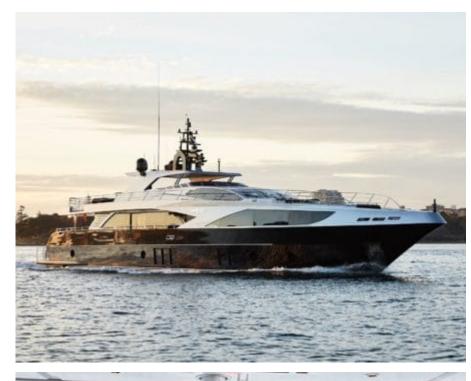

Guests **12** 



Cabins **5** 



Crew **8** 



#### M/Y GHOST II

























Paddle Boards x

















# **EXTERIOR DESIGN**























## INTERIOR DESIGN





















### GALLERY LIFESTYLE





#### Specifications



Summer low rate per week

\$ 109 100



Summer high rate per week

\$ 190 910



Winter low rate per week

\$ 109 100



Winter high rate per week

\$ 190 910



Builder

**Gulf Craft** 



Year built

2016



Length

37.30 m



**Guests Cruising** 

12



Cabins

5

Winter Cruising Area(s)
South Pacific & Australasia

Summer Cruising Area(s)
South Pacific & Australasia

Crew

Max speed 20 knots

Cruising speed 12 knots

Fuel consumption 110 Litres/Hr

Type of cabins

5 (3 x Double, 2 x Twin)