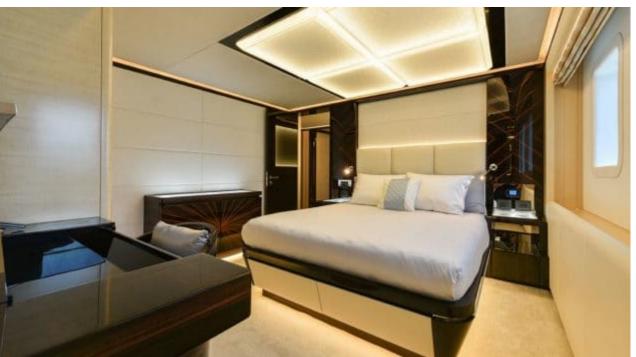

Guests **12** 



Cabins **5** 



Crew **8** 



#### M/Y GHOST II

























Paddle Boards x

















# **EXTERIOR DESIGN**























## INTERIOR DESIGN





















### GALLERY LIFESTYLE





#### Specifications



Summer low rate per week

\$ 109 100



Summer high rate per week

\$ 190 910



Winter low rate per week

\$ 109 100



Winter high rate per week

\$ 190 910



Builder

**Gulf Craft** 



Year built

2016



Length

37.30 m



**Guests Cruising** 

12



Cabins

5

Winter Cruising Area(s)
South Pacific & Australasia

Summer Cruising Area(s)
South Pacific & Australasia

Crew

Max speed 20 knots

Cruising speed 12 knots

Fuel consumption 110 Litres/Hr

Type of cabins

5 (3 x Double, 2 x Twin)