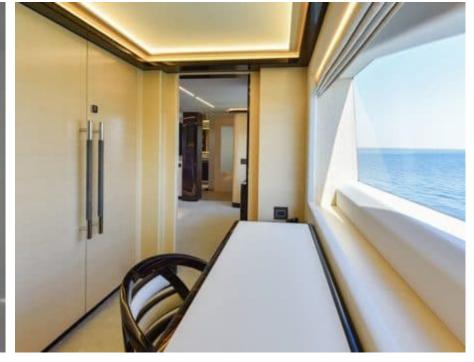

Guests **12** 



Cabins **5** 



Crew **8** 



#### M/Y GHOST II

























Paddle Boards x

















# **EXTERIOR DESIGN**























## INTERIOR DESIGN





















### GALLERY LIFESTYLE





#### Specifications



Summer low rate per week

\$ 109 100



Summer high rate per week

\$ 190 910



Winter low rate per week

\$ 109 100



Winter high rate per week

\$ 190 910



Builder

**Gulf Craft** 



Year built

2016



Length

37.30 m



**Guests Cruising** 

12



Cabins

5

Winter Cruising Area(s)
South Pacific & Australasia

Summer Cruising Area(s)
South Pacific & Australasia

Crew

Max speed 20 knots

Cruising speed 12 knots

Fuel consumption 110 Litres/Hr

Type of cabins

5 (3 x Double, 2 x Twin)