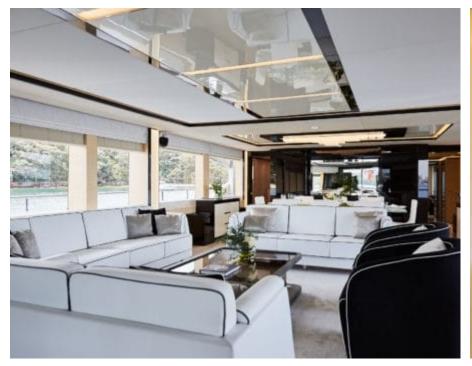

Guests **12** 



Cabins **5** 



Crew **8** 



#### M/Y GHOST II

























Paddle Boards x

















# **EXTERIOR DESIGN**























## INTERIOR DESIGN





















### GALLERY LIFESTYLE





#### Specifications



Summer low rate per week

\$ 109 100



Summer high rate per week

\$ 190 910



Winter low rate per week

\$ 109 100



Winter high rate per week

\$ 190 910



Builder

**Gulf Craft** 



Year built

2016



Length

37.30 m



**Guests Cruising** 

12



Cabins

5

Winter Cruising Area(s)
South Pacific & Australasia

Summer Cruising Area(s)
South Pacific & Australasia

Crew

Max speed 20 knots

Cruising speed 12 knots

Fuel consumption 110 Litres/Hr

Type of cabins

5 (3 x Double, 2 x Twin)