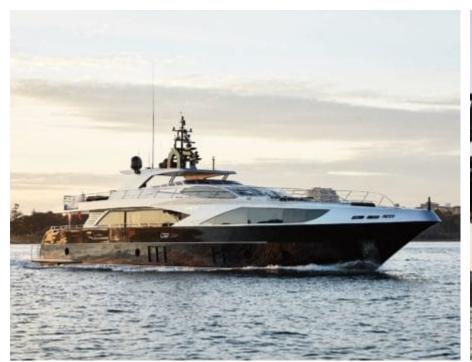

Guests **12** 



Cabins **5** 



Crew **8** 



#### M/Y GHOST II

























Paddle Boards x

















# **EXTERIOR DESIGN**























## INTERIOR DESIGN





















### GALLERY LIFESTYLE





#### Specifications



Summer low rate per week

\$ 109 100



Summer high rate per week

\$ 190 910



Winter low rate per week

\$ 109 100



Winter high rate per week

\$ 190 910



Builder

**Gulf Craft** 



Year built

2016



Length

37.30 m



**Guests Cruising** 

12



Cabins

5

Winter Cruising Area(s)
South Pacific & Australasia

Summer Cruising Area(s)
South Pacific & Australasia

Crew

Max speed 20 knots

Cruising speed 12 knots

Fuel consumption 110 Litres/Hr

Type of cabins

5 (3 x Double, 2 x Twin)