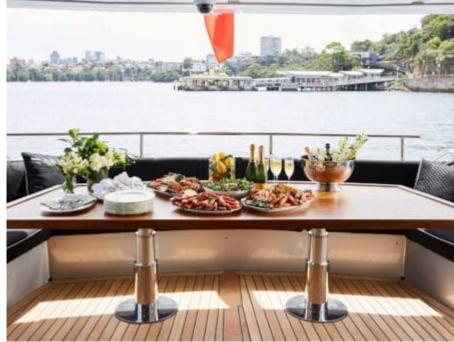

Guests **12** 



Cabins **5** 



Crew **8** 



#### M/Y GHOST II

























Paddle Boards x

















# **EXTERIOR DESIGN**























## INTERIOR DESIGN





















### GALLERY LIFESTYLE





#### Specifications



Summer low rate per week

\$ 109 100



Summer high rate per week

\$ 190 910



Winter low rate per week

\$ 109 100



Winter high rate per week

\$ 190 910



Builder

**Gulf Craft** 



Year built

2016



Length

37.30 m



**Guests Cruising** 

12



Cabins

5

Winter Cruising Area(s)
South Pacific & Australasia

Summer Cruising Area(s)
South Pacific & Australasia

Crew

Max speed 20 knots

Cruising speed 12 knots

Fuel consumption 110 Litres/Hr

Type of cabins

5 (3 x Double, 2 x Twin)