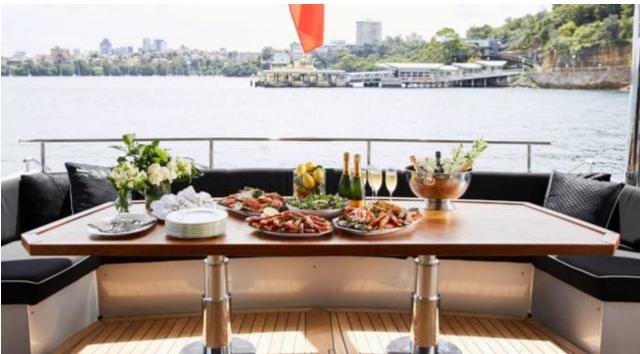

Guests **12** 



Cabins **5** 



Crew **8** 



#### M/Y GHOST II

























Paddle Boards x

















# **EXTERIOR DESIGN**























## INTERIOR DESIGN





















### GALLERY LIFESTYLE





#### Specifications



Summer low rate per week

\$ 109 100



Summer high rate per week

\$ 190 910



Winter low rate per week

\$ 109 100



Winter high rate per week

\$ 190 910



Builder

**Gulf Craft** 



Year built

2016



Length

37.30 m



**Guests Cruising** 

12



Cabins

5

Winter Cruising Area(s)
South Pacific & Australasia

Summer Cruising Area(s)
South Pacific & Australasia

Crew

Max speed 20 knots

Cruising speed 12 knots

Fuel consumption 110 Litres/Hr

Type of cabins

5 (3 x Double, 2 x Twin)