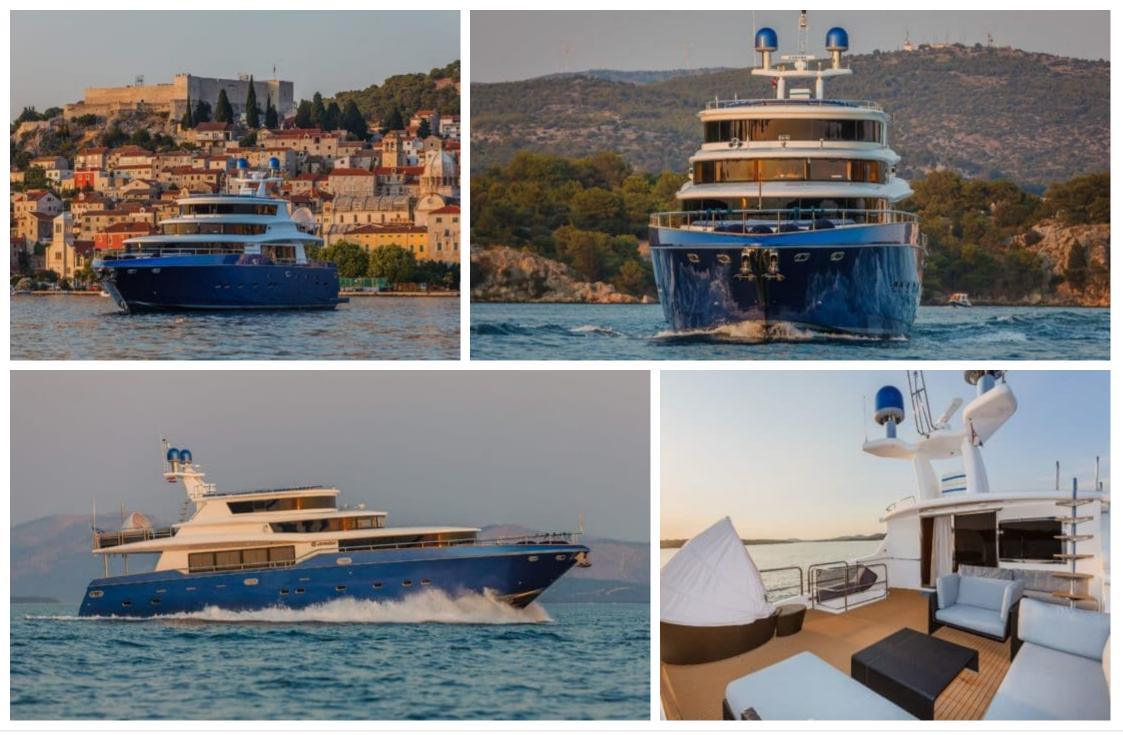

Length **26.5m** 86.94 ft.

°....

GUESTS

Crew **4** 

Cabins **5** 



#### M/Y JOHNSON BABY



### M/Y JOHNSON BABY









## EXTERIOR DESIGN













# INTERIOR DESIGN





Interior design Exterior design Gallery lifestyle Specifications Features





Interior design Exterior design Gallery lifestyle Specifications Features









## GALLERY LIFESTYLE









## Specifications

| <ul> <li>€ Summer low ra</li> <li>45 000 €</li> </ul> | Summer low rate per week<br>45 000 € |  |                   | €                                             | Summer high rate per week<br>50 000 € |         |                    |             |
|-------------------------------------------------------|--------------------------------------|--|-------------------|-----------------------------------------------|---------------------------------------|---------|--------------------|-------------|
| € Winter low rat<br>45 000 €