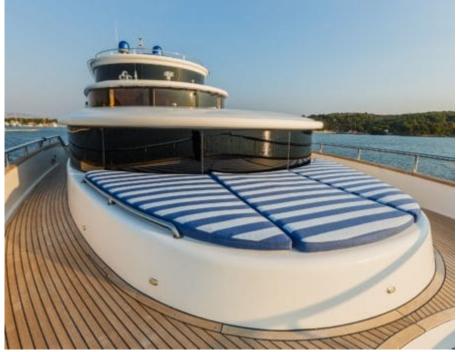

Length **26.5m** 86.94 ft.

°....

GUESTS

Crew **4** 

Cabins **5** 



#### M/Y JOHNSON BABY



### M/Y JOHNSON BABY









## EXTERIOR DESIGN













# INTERIOR DESIGN





Interior design Exterior design Gallery lifestyle Specifications Features





Interior design Exterior design Gallery lifestyle Specifications Features









## GALLERY LIFESTYLE









## Specifications

| <ul> <li>€ Summer low ra</li> <li>45 000 €</li> </ul> | Summer low rate per week<br>45 000 € |  |                   | €                                             | Summer high rate per week<br>50 000 € |         |                    |             |
|-------------------------------------------------------|--------------------------------------|--|-------------------|-----------------------------------------------|---------------------------------------|---------|--------------------|-------------|
| € Winter low rat<br>45