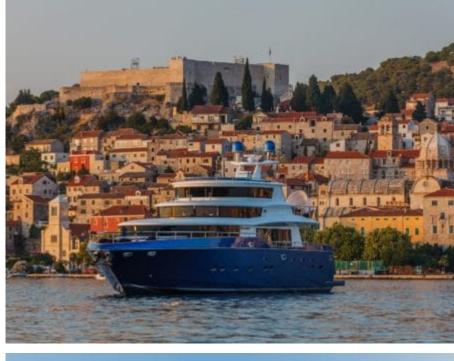

Length **26.5m** 86.94 ft.

°....

GUESTS

Crew **4** 

Cabins **5** 



#### M/Y JOHNSON BABY



### M/Y JOHNSON BABY









## EXTERIOR DESIGN













# INTERIOR DESIGN





Interior design Exterior design Gallery lifestyle Specifications Features





Interior design Exterior design Gallery lifestyle Specifications Features









## GALLERY LIFESTYLE









## Specifications

| <ul> <li>€ Summer low ra</li> <li>45 000 €</li> </ul> | Summer low rate per week<br>45 000 € |  |                   | €                                             | Summer high rate per week<br>50 000 € |         |                    |             |
|-------------------------------------------------------|--------------------------------------|--|-------------------|-----------------------------------------------|---------------------------------------|---------|--------------------|-------------|
| € Winter low rat<br>