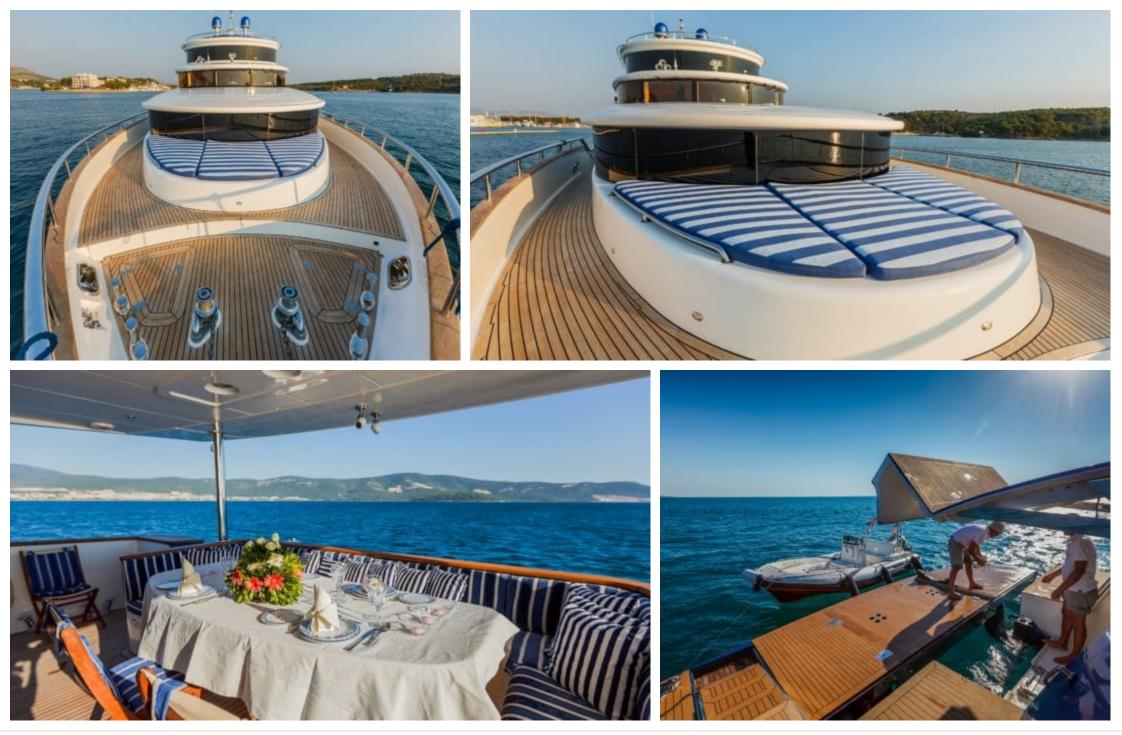

Length **26.5m** 86.94 ft.

°....

GUESTS

Crew **4** 

Cabins **5** 



#### M/Y JOHNSON BABY



### M/Y JOHNSON BABY









## EXTERIOR DESIGN













# INTERIOR DESIGN





Interior design Exterior design Gallery lifestyle Specifications Features





Interior design Exterior design Gallery lifestyle Specifications Features









## GALLERY LIFESTYLE









## Specifications

| <ul> <li>€ Summer low ra</li> <li>45 000 €</li> </ul> | Summer low rate per week<br>45 000 € |  |                   | €                                             | Summer high rate per week<br>50 000 € |         |                    |             |
|-------------------------------------------------------|--------------------------------------|--|-------------------|-----------------------------------------------|---------------------------------------|---------|--------------------|-------------|
| € Winter low rat<br>45 000 €