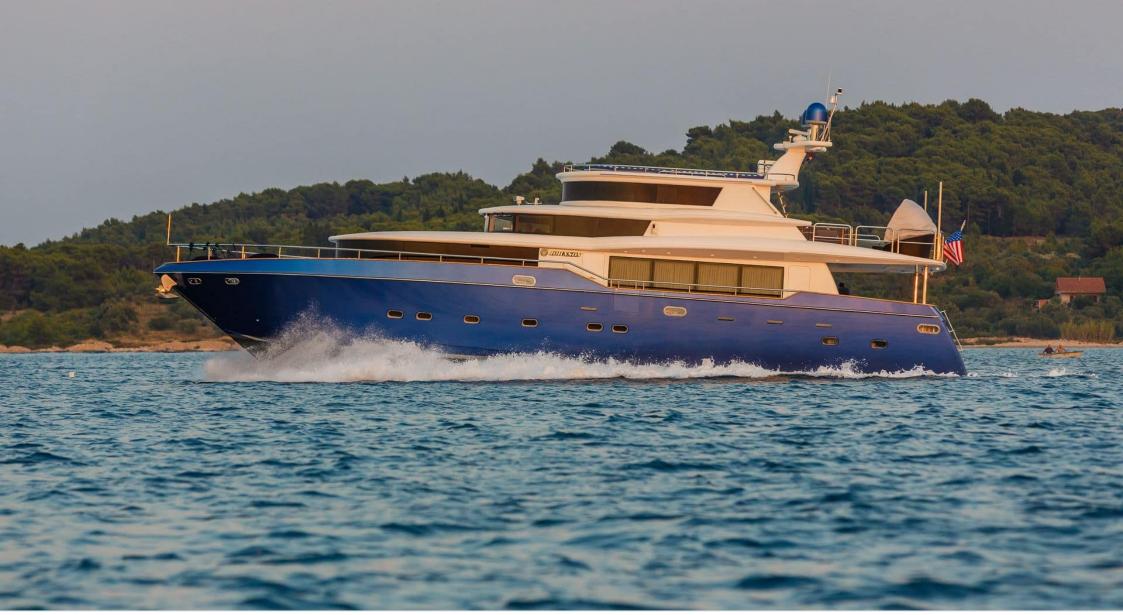

Length **26.5m** 86.94 ft.

°....

GUESTS

Crew **4** 

Cabins **5** 



#### M/Y JOHNSON BABY



### M/Y JOHNSON BABY









## EXTERIOR DESIGN













# INTERIOR DESIGN





Interior design Exterior design Gallery lifestyle Specifications Features





Interior design Exterior design Gallery lifestyle Specifications Features









## GALLERY LIFESTYLE









## Specifications

| <ul> <li>€ Summer low ra</li> <li>45 000 €</li> </ul> | Summer low rate per week<br>45 000 € |  |                   | €                                             | Summer high rate per week<br>50 000 € |         |                    |             |
|-------------------------------------------------------|--------------------------------------|--|-------------------|-----------------------------------------------|---------------------------------------|---------|--------------------|-------------|
| € Winter low rat<br>45 000 €