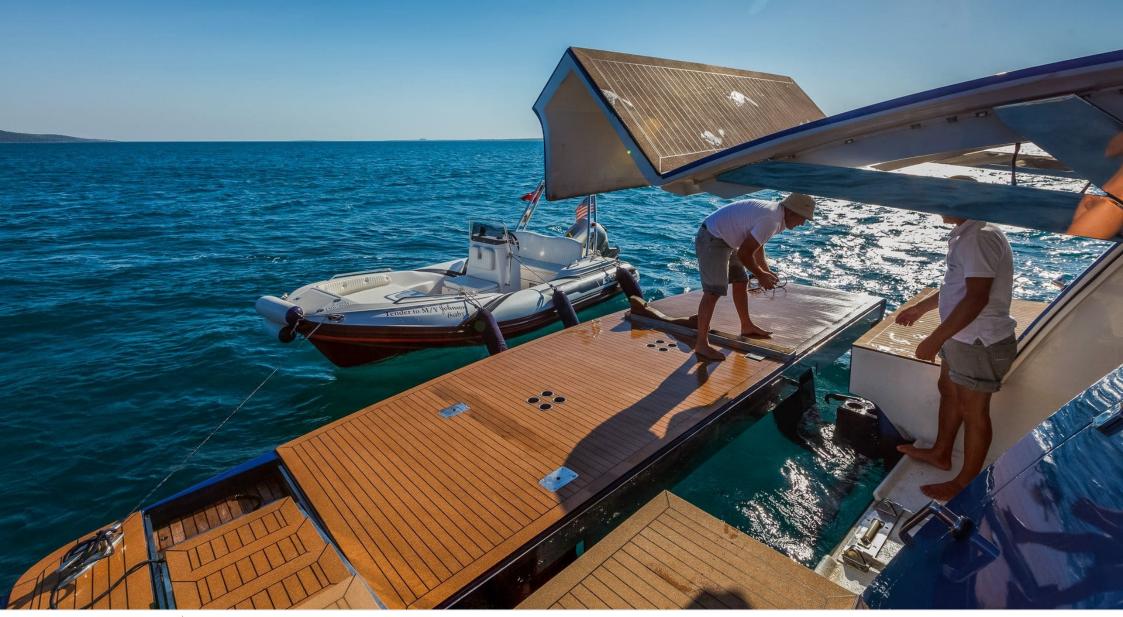

Length **26.5m** 86.94 ft.

°....

GUESTS

Crew **4** 

Cabins **5** 



#### M/Y JOHNSON BABY



### M/Y JOHNSON BABY









## EXTERIOR DESIGN













# INTERIOR DESIGN





Interior design Exterior design Gallery lifestyle Specifications Features





Interior design Exterior design Gallery lifestyle Specifications Features









## GALLERY LIFESTYLE









## Specifications

| <ul> <li>€ Summer low ra</li> <li>45 000 €</li> </ul> | Summer low rate per week<br>45 000 € |  |                   | €                                             | Summer high rate per week<br>50 000 € |         |                    |             |
|-------------------------------------------------------|--------------------------------------|--|-------------------|-----------------------------------------------|---------------------------------------|---------|--------------------|-------------|
| € Winter low rat<br>45 000 €                          |                                      |  | €                 | Winter high rate per week<br>50 000 €         |                                       |         |                    |             |
| Builder<br>J