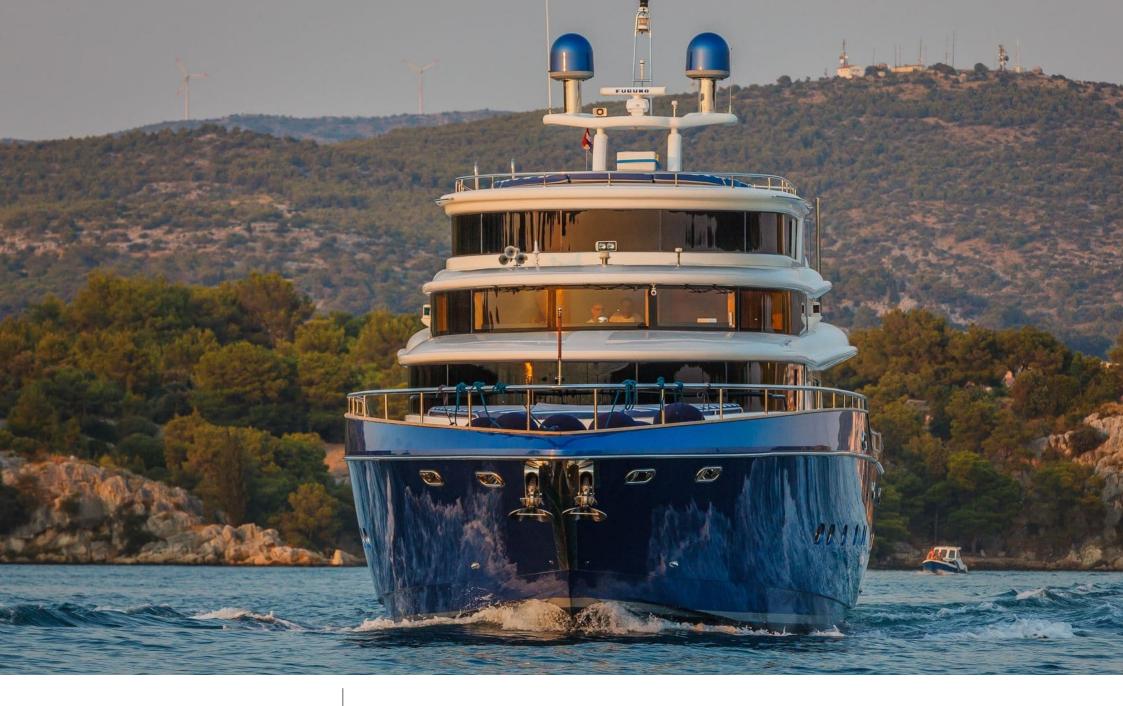

Length **26.5m** 86.94 ft.

°....

GUESTS

Crew **4** 

Cabins **5** 



#### M/Y JOHNSON BABY



### M/Y JOHNSON BABY









## EXTERIOR DESIGN













# INTERIOR DESIGN





Interior design Exterior design Gallery lifestyle Specifications Features





Interior design Exterior design Gallery lifestyle Specifications Features









## GALLERY LIFESTYLE









## Specifications

| <ul> <li>€ Summer low ra</li> <li>45 000 €</li> </ul> | Summer low rate per week<br>45 000 € |  |                   | €                                             | Summer high rate per week<br>50 000 € |         |                    |             |
|-------------------------------------------------------|--------------------------------------|--|-------------------|--------------------------------