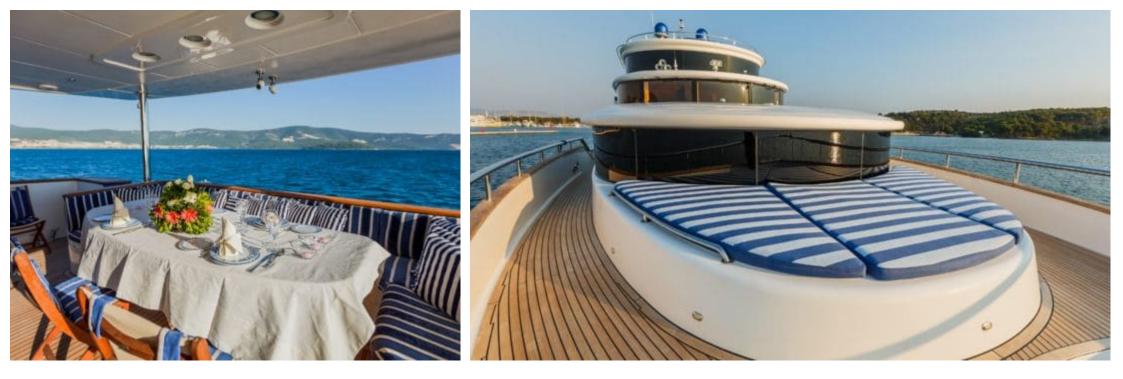

Length **26.5m** 86.94 ft.

°....

GUESTS

Crew **4** 

Cabins **5** 



#### M/Y JOHNSON BABY



### M/Y JOHNSON BABY









## EXTERIOR DESIGN













# INTERIOR DESIGN





Interior design Exterior design Gallery lifestyle Specifications Features





Interior design Exterior design Gallery lifestyle Specifications Features









## GALLERY LIFESTYLE









## Specifications

| <ul> <li>€ Summer low ra</li> <li>45 000 €</li> </ul> | Summer low rate per week<br>45 000 € |  |                   | €                                             | Summer high rate per week<br>50 000 € |         |                    |             |
|-------------------------------------------------------|--------------------------------------|--|-------------------|-----------------------------------------------|---------------------------------------|---------|--------------------|-------------|
| € Winter low rat<br>45 000 €                          |                                      |  | €                 | Winter high rate per week<br>50 000 €         |                                       |         |                    |             |
| Builder<br>Johns