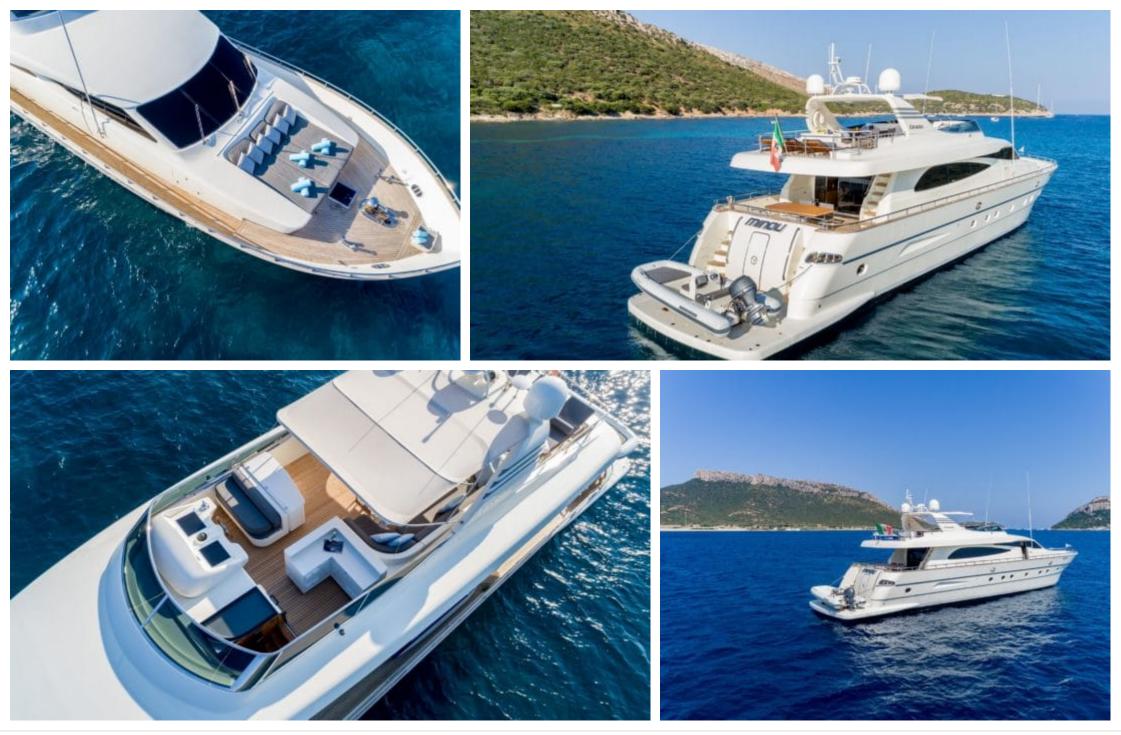

#### M/Y MINOU



Stabilisers at anchor

Stabilisers

underway





() () Wifi







# EXTERIOR DESIGN



















### INTERIOR DESIGN

















# GALLERY LIFESTYLE











### Specifications

| Summer low r<br>48 000 €                      | Summer low rate per week<br>48 000 € |  |                                               | €                                     | Summer high rate per week<br>55 000 € |          |                    |             |
|-----------------------------------------------|--------------------------------------|--|-----------------------------------------------|---------------------------------------|---------------------------------------|----------|--------------------|-------------|
| € Winter low rat<br>48 000 €                  |                                      |  | €                                             | Winter high rate per week<