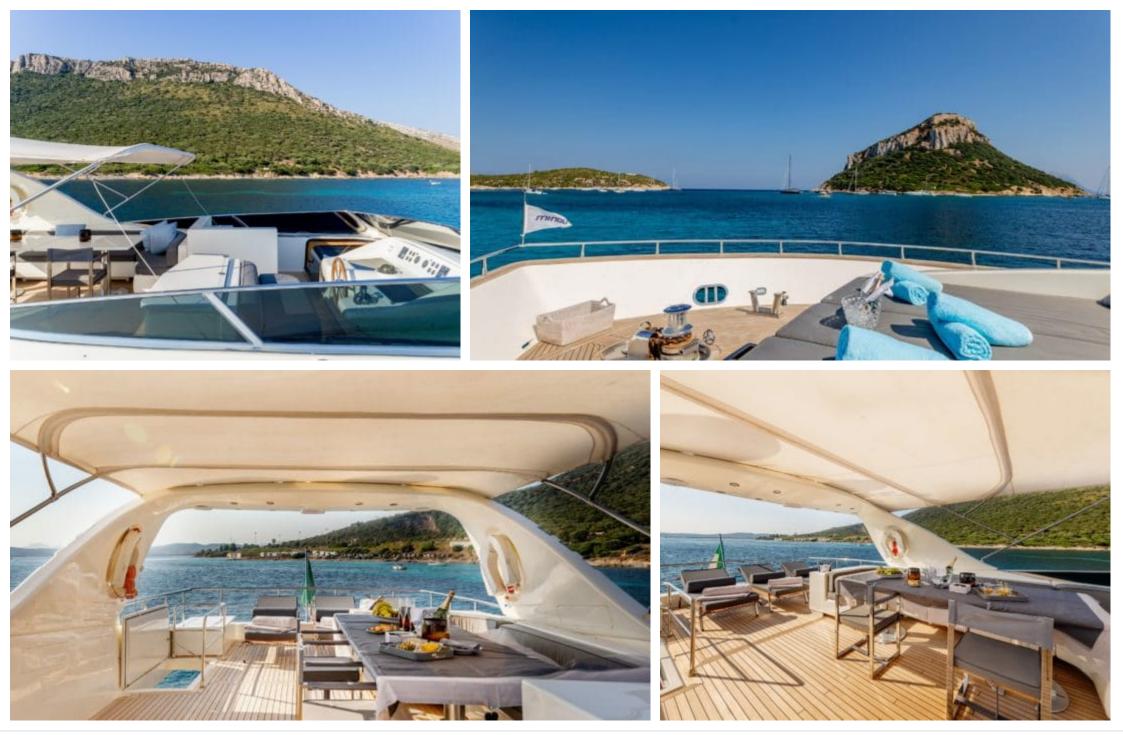

#### M/Y MINOU



Stabilisers at anchor

Stabilisers

underway





() () Wifi







# EXTERIOR DESIGN



















### INTERIOR DESIGN

















# GALLERY LIFESTYLE











### Specifications

| Summer low r<br>48 000 €                      | Summer low rate per week<br>48 000 € |  |                                               | €                                     | Summer high rate per week<br>55 000 € |          |                    |             |
|-----------------------------------------------|--------------------------------------|--|-----------------------------------------------|---------------------------------------|---------------------------------------|----------|--------------------|-------------|
| € Winter low rat<br>48 000 €                  |                                      |  | €                                             | Winter high rate per week<br>5