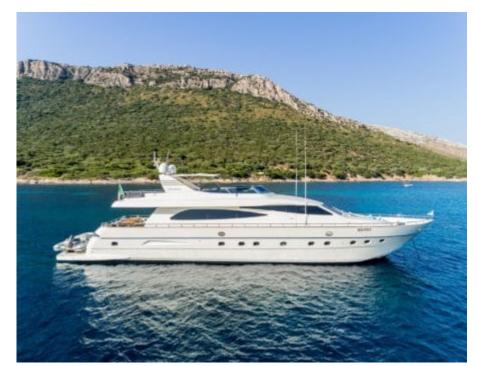

### Specifications

| Summer low r<br>48 000 €                      | Summer low rate per week<br>48 000 € |  |                                               | €                                     | Summer high rate per week<br>55 000 € |          |                    |             |
|-----------------------------------------------|--------------------------------------|--|-----------------------------------------------|---------------------------------------|---------------------------------------|----------|--------------------|-------------|
| € Winter low rat<br>48 000 €                  |                                      |  | €                                             | Winter high rate per week<br>55 000 € |                                       |          |                    |             |
| Builder<br>Canados                            |                                      |  | Year bui<br>2003                              | lt                                    |                                       |          | Year refit<br>2022 |             |
| Length<br>26.20 m                             |                                      |  |                                               |                                       | Guests (<br>12                        | Cruising |                    | Cabins<br>4 |
| Winter Cruising Area(s)<br>West Mediterranean |                                      |  | Summer Cruising Area(s)<br>West Mediterranean |                                       |                                       |          |                    |             |
| Crew<br>4                                     | Max speed<br>22 knots                |  | Cruising<br>22 knots                          | speed                                 | Fuel consum<br>160 Litres/Hr          |          | nption             |             |
| Type of cabins<br>4 (2 x Double , 2 x Twin, 2 | x Convertible)                       |  |                                               |                                       |                                       |          |                    |             |