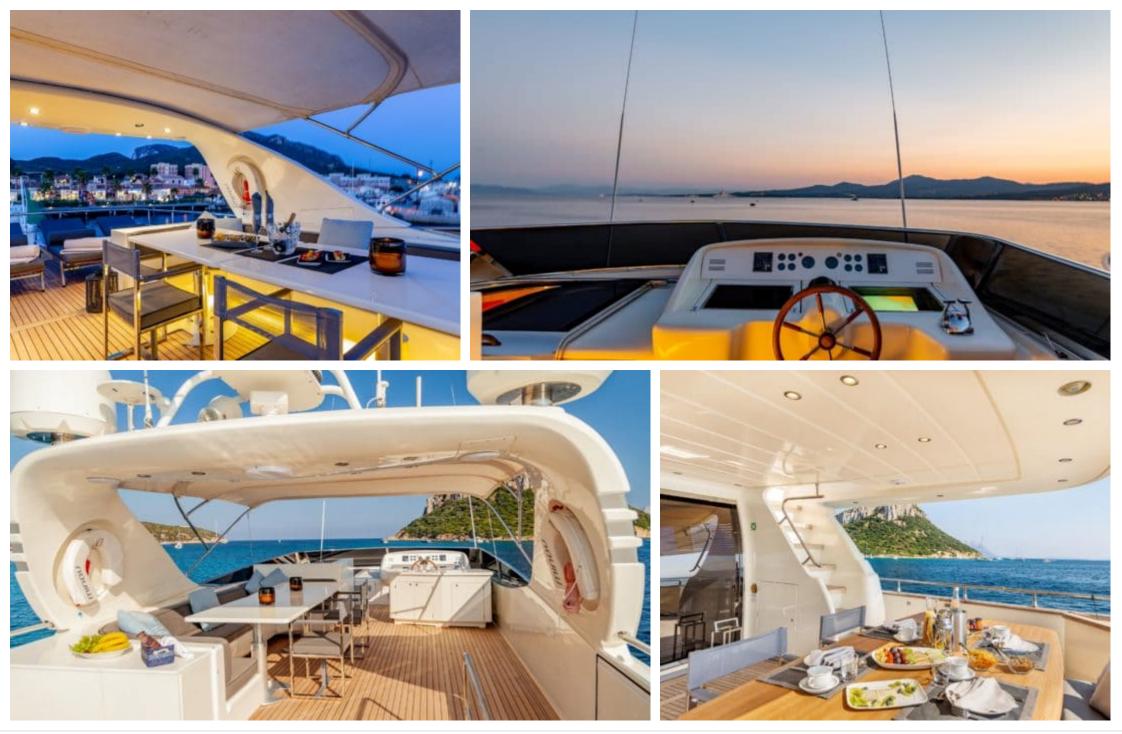

#### M/Y MINOU



Stabilisers at anchor

Stabilisers

underway





() () Wifi







# EXTERIOR DESIGN



















### INTERIOR DESIGN

















# GALLERY LIFESTYLE











### Specifications

| Summer low r<br>48 000 €                      | Summer low rate per week<br>48 000 € |  |                                               | €                                     | Summer high rate per week<br>55 000 € |          |                    |             |
|-----------------------------------------------|--------------------------------------|--|-----------------------------------------------|---------------------------------------|---------------------------------------|----------|--------------------|-------------|
| € Winter low rat<br>48 000 €                  |                                      |  | €                                             | Winter high rate per week<br>55 00