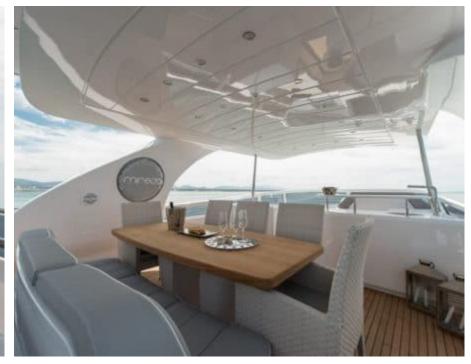

M/Y MIREDO





Guests 10



Cabins **4** 



Crew **3** 



#### M/Y MIREDO











Kayaks x 2 Snorkeling Gear



















## EXTERIOR DESIGN















## INTERIOR DESIGN





















# GALLERY LIFESTYLE





**Features** 

#### Specifications



Low rate per day

6 000 €



High rate per day

6 500 €



Summer low rate per week

36 000 €



Summer high rate per week

39 000 €



Winter low rate per week

36 000 €



Winter high rate per week

39 000 €



Builder

Maiora



Year built

2015



Year refit

2021



Length

25.7 m



**Guests Cruising** 

10

Summer Cruising Area(s)



Cabins

4

Winter Cruising Area(s)
West Mediterranean

West Mediterranean

Crew

Max speed 28 knots

Cruising speed 24 knots

Fuel consumption 450 Litres/Hr

Type of cabins

4 (2 x Double, 2 x Twin, 2 x Convertible, 2 x Pullman)