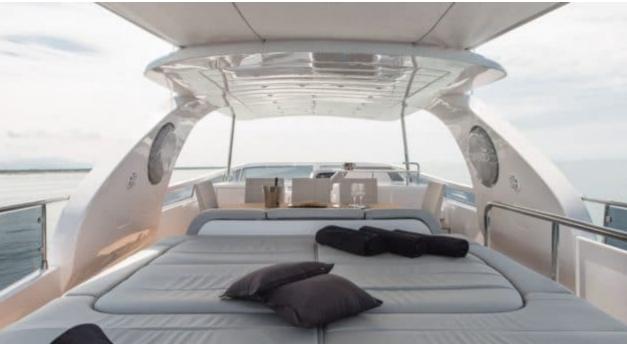

M/Y MIREDO





Guests 10



Cabins **4** 



Crew **3** 



#### M/Y MIREDO











Kayaks x 2 Snorkeling Gear



















## EXTERIOR DESIGN















## INTERIOR DESIGN





















# GALLERY LIFESTYLE





**Features** 

#### Specifications



Low rate per day

6 000 €



High rate per day

6 500 €



Summer low rate per week

36 000 €



Summer high rate per week

39 000 €



Winter low rate per week

36 000 €



Winter high rate per week

39 000 €



Builder

Maiora



Year built

2015



Year refit

2021



Length

25.7 m



**Guests Cruising** 

10

Summer Cruising Area(s)



Cabins

4

Winter Cruising Area(s)
West Mediterranean

West Mediterranean

Crew

Max speed 28 knots

Cruising speed 24 knots

Fuel consumption 450 Litres/Hr

Type of cabins

4 (2 x Double, 2 x Twin, 2 x Convertible, 2 x Pullman)