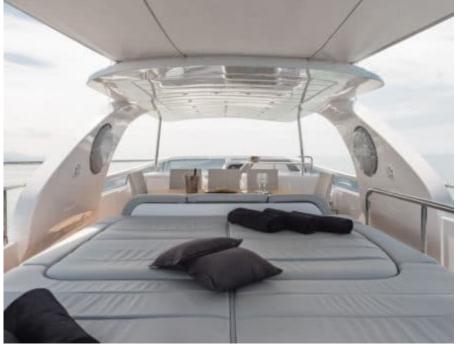

M/Y MIREDO





Guests 10



Cabins **4** 



Crew **3** 



#### M/Y MIREDO











Kayaks x 2 Snorkeling Gear



















## EXTERIOR DESIGN















## INTERIOR DESIGN





















# GALLERY LIFESTYLE





**Features** 

#### Specifications



Low rate per day

6 000 €



High rate per day

6 500 €



Summer low rate per week

36 000 €



Summer high rate per week

39 000 €



Winter low rate per week

36 000 €



Winter high rate per week

39 000 €



Builder

Maiora



Year built

2015



Year refit

2021



Length

25.7 m



**Guests Cruising** 

10

Summer Cruising Area(s)



Cabins

4

Winter Cruising Area(s)
West Mediterranean

West Mediterranean

Crew

Max speed 28 knots

Cruising speed 24 knots

Fuel consumption 450 Litres/Hr

Type of cabins

4 (2 x Double, 2 x Twin, 2 x Convertible, 2 x Pullman)