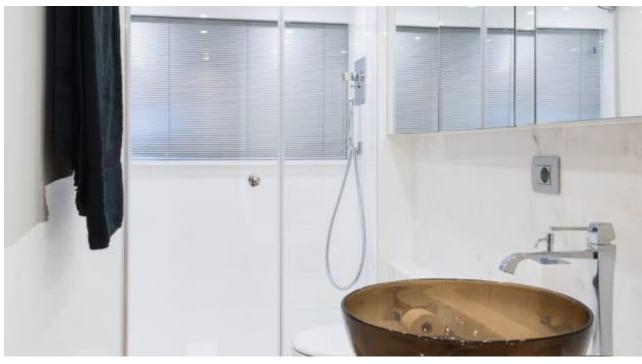

M/Y MIREDO





Guests 10



Cabins **4** 



Crew **3** 



#### M/Y MIREDO











Kayaks x 2 Snorkeling Gear



















## EXTERIOR DESIGN















## INTERIOR DESIGN





















# GALLERY LIFESTYLE





**Features** 

#### Specifications



Low rate per day

6 000 €



High rate per day

6 500 €



Summer low rate per week

36 000 €



Summer high rate per week

39 000 €



Winter low rate per week

36 000 €



Winter high rate per week

39 000 €



Builder

Maiora



Year built

2015



Year refit

2021



Length

25.7 m



**Guests Cruising** 

10

Summer Cruising Area(s)



Cabins

4

Winter Cruising Area(s)
West Mediterranean

West Mediterranean

Crew

Max speed 28 knots

Cruising speed 24 knots

Fuel consumption 450 Litres/Hr

Type of cabins

4 (2 x Double, 2 x Twin, 2 x Convertible, 2 x Pullman)