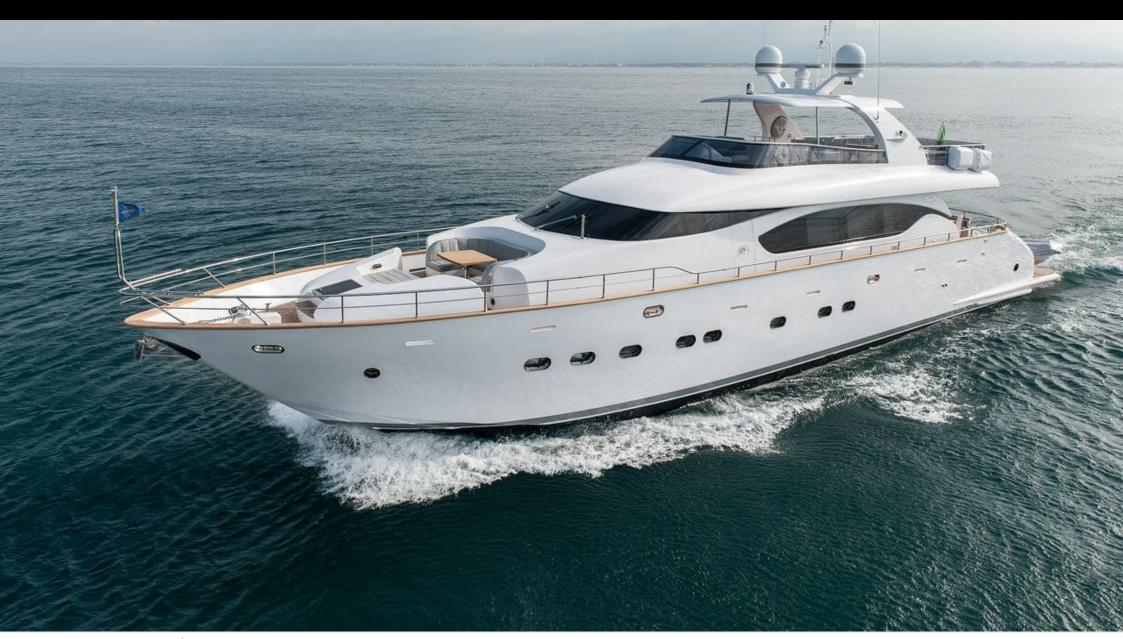

M/Y MIREDO

Guests 10

Cabins **4** 

Crew **3** 

## EXTERIOR DESIGN

2015

Year refit

2021

Length

25.7 m

**Guests Cruising** 

10

Summer Cruising Area(s)