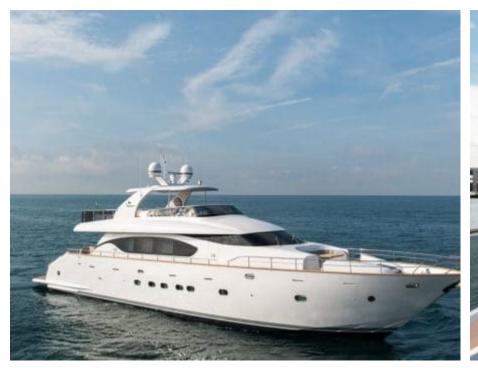

M/Y MIREDO





Guests 10



Cabins **4** 



Crew **3** 



#### M/Y MIREDO











Kayaks x 2 Snorkeling Gear



















## EXTERIOR DESIGN















## INTERIOR DESIGN





















# GALLERY LIFESTYLE





**Features** 

#### Specifications



Low rate per day

6 000 €



High rate per day

6 500 €



Summer low rate per week

36 000 €



Summer high rate per week

39 000 €



Winter low rate per week

36 000 €



Winter high rate per week

39 000 €



Builder

Maiora



Year built

2015



Year refit

2021



Length

25.7 m



**Guests Cruising** 

10

Summer Cruising Area(s)



Cabins

4

Winter Cruising Area(s)
West Mediterranean

West Mediterranean

Crew

Max speed 28 knots

Cruising speed 24 knots

Fuel consumption 450 Litres/Hr

Type of cabins

4 (2 x Double, 2 x Twin, 2 x Convertible, 2 x Pullman)