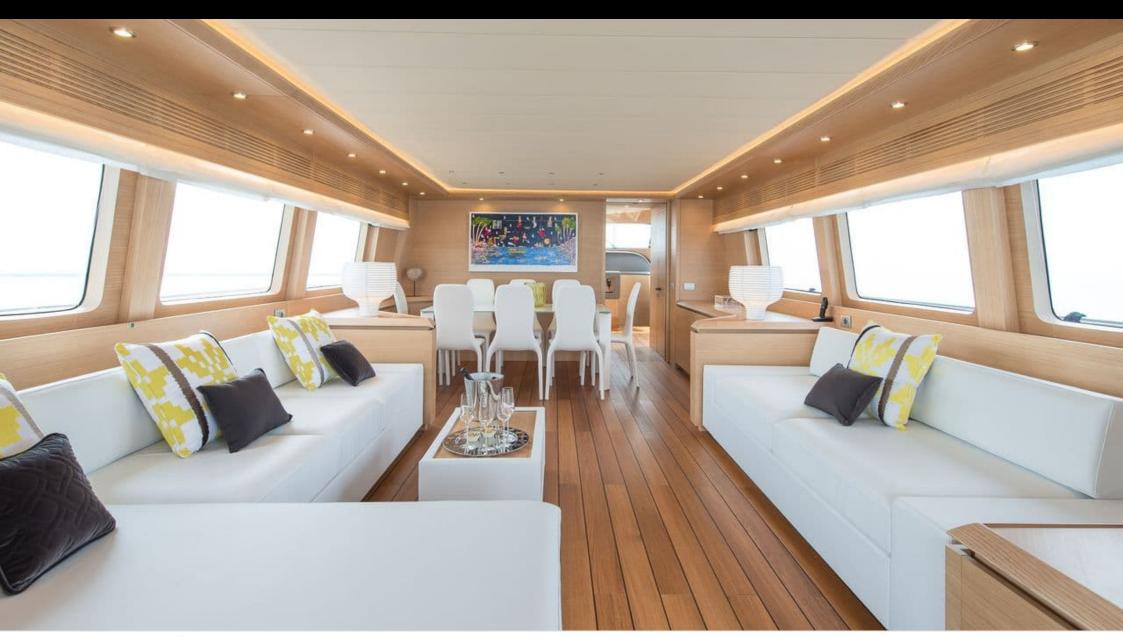

M/Y MIREDO





Guests 10



Cabins **4** 



Crew **3** 



#### M/Y MIREDO











Kayaks x 2 Snorkeling Gear



















## EXTERIOR DESIGN















## INTERIOR DESIGN





















# GALLERY LIFESTYLE





**Features** 

#### Specifications



Low rate per day

6 000 €



High rate per day

6 500 €



Summer low rate per week

36 000 €



Summer high rate per week

39 000 €



Winter low rate per week

36 000 €



Winter high rate per week

39 000 €



Builder

Maiora



Year built

2015



Year refit

2021



Length

25.7 m



**Guests Cruising** 

10

Summer Cruising Area(s)



Cabins

4

Winter Cruising Area(s)
West Mediterranean

West Mediterranean

Crew

Max speed 28 knots

Cruising speed 24 knots

Fuel consumption 450 Litres/Hr

Type of cabins

4 (2 x Double, 2 x Twin, 2 x Convertible, 2 x Pullman)