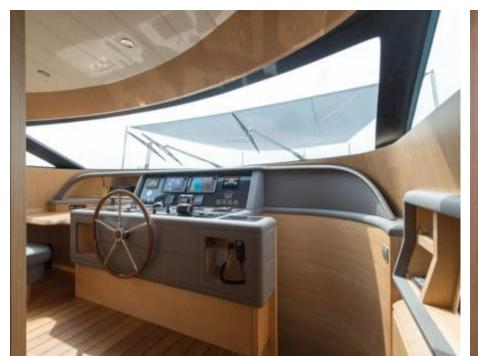

M/Y MIREDO





Guests 10



Cabins **4** 



Crew **3** 



#### M/Y MIREDO











Kayaks x 2 Snorkeling Gear



















## EXTERIOR DESIGN















## INTERIOR DESIGN





















# GALLERY LIFESTYLE





**Features** 

#### Specifications



Low rate per day

6 000 €



High rate per day

6 500 €



Summer low rate per week

36 000 €



Summer high rate per week

39 000 €



Winter low rate per week

36 000 €



Winter high rate per week

39 000 €



Builder

Maiora



Year built

2015



Year refit

2021



Length

25.7 m



**Guests Cruising** 

10

Summer Cruising Area(s)



Cabins

4

Winter Cruising Area(s)
West Mediterranean

West Mediterranean

Crew

Max speed 28 knots

Cruising speed 24 knots

Fuel consumption 450 Litres/Hr

Type of cabins

4 (2 x Double, 2 x Twin, 2 x Convertible, 2 x Pullman)