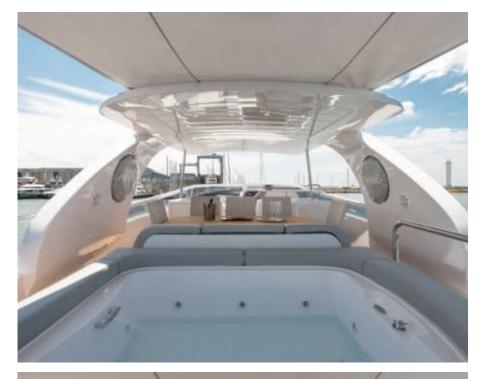

M/Y MIREDO





Guests 10



Cabins **4** 



Crew **3** 



#### M/Y MIREDO











Kayaks x 2 Snorkeling Gear



















## EXTERIOR DESIGN















## INTERIOR DESIGN





















# GALLERY LIFESTYLE





**Features** 

#### Specifications



Low rate per day

6 000 €



High rate per day

6 500 €



Summer low rate per week

36 000 €



Summer high rate per week

39 000 €



Winter low rate per week

36 000 €



Winter high rate per week

39 000 €



Builder

Maiora



Year built

2015



Year refit

2021



Length

25.7 m



**Guests Cruising** 

10

Summer Cruising Area(s)



Cabins

4

Winter Cruising Area(s)
West Mediterranean

West Mediterranean

Crew

Max speed 28 knots

Cruising speed 24 knots

Fuel consumption 450 Litres/Hr

Type of cabins

4 (2 x Double, 2 x Twin, 2 x Convertible, 2 x Pullman)