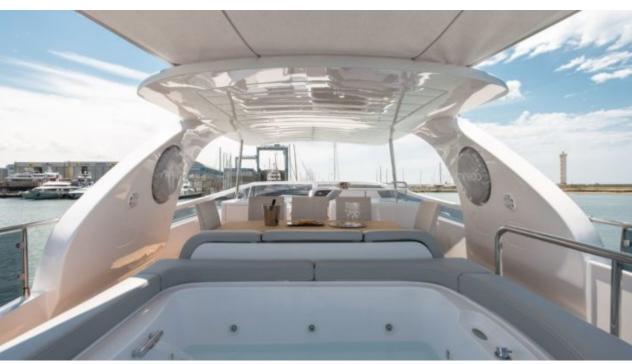

M/Y MIREDO





Guests 10



Cabins **4** 



Crew **3** 



#### M/Y MIREDO











Kayaks x 2 Snorkeling Gear



















## EXTERIOR DESIGN















## INTERIOR DESIGN





















# GALLERY LIFESTYLE





**Features** 

#### Specifications



Low rate per day

6 000 €



High rate per day

6 500 €



Summer low rate per week

36 000 €



Summer high rate per week

39 000 €



Winter low rate per week

36 000 €



Winter high rate per week

39 000 €



Builder

Maiora



Year built

2015



Year refit

2021



Length

25.7 m



**Guests Cruising** 

10

Summer Cruising Area(s)



Cabins

4

Winter Cruising Area(s)
West Mediterranean

West Mediterranean

Crew

Max speed 28 knots

Cruising speed 24 knots

Fuel consumption 450 Litres/Hr

Type of cabins

4 (2 x Double, 2 x Twin, 2 x Convertible, 2 x Pullman)