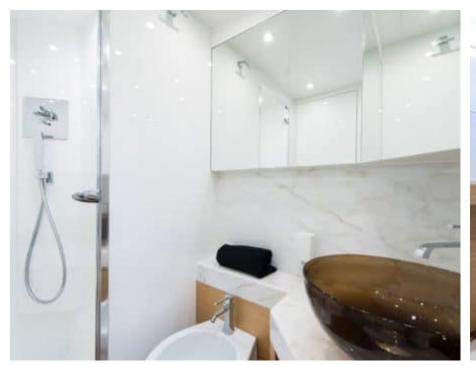

M/Y MIREDO





Guests 10



Cabins **4** 



Crew **3** 



#### M/Y MIREDO











Kayaks x 2 Snorkeling Gear



















## EXTERIOR DESIGN















## INTERIOR DESIGN





















# GALLERY LIFESTYLE





**Features** 

#### Specifications



Low rate per day

6 000 €



High rate per day

6 500 €



Summer low rate per week

36 000 €



Summer high rate per week

39 000 €



Winter low rate per week

36 000 €



Winter high rate per week

39 000 €



Builder

Maiora



Year built

2015



Year refit

2021



Length

25.7 m



**Guests Cruising** 

10

Summer Cruising Area(s)



Cabins

4

Winter Cruising Area(s)
West Mediterranean

West Mediterranean

Crew

Max speed 28 knots

Cruising speed 24 knots

Fuel consumption 450 Litres/Hr

Type of cabins

4 (2 x Double, 2 x Twin, 2 x Convertible, 2 x Pullman)