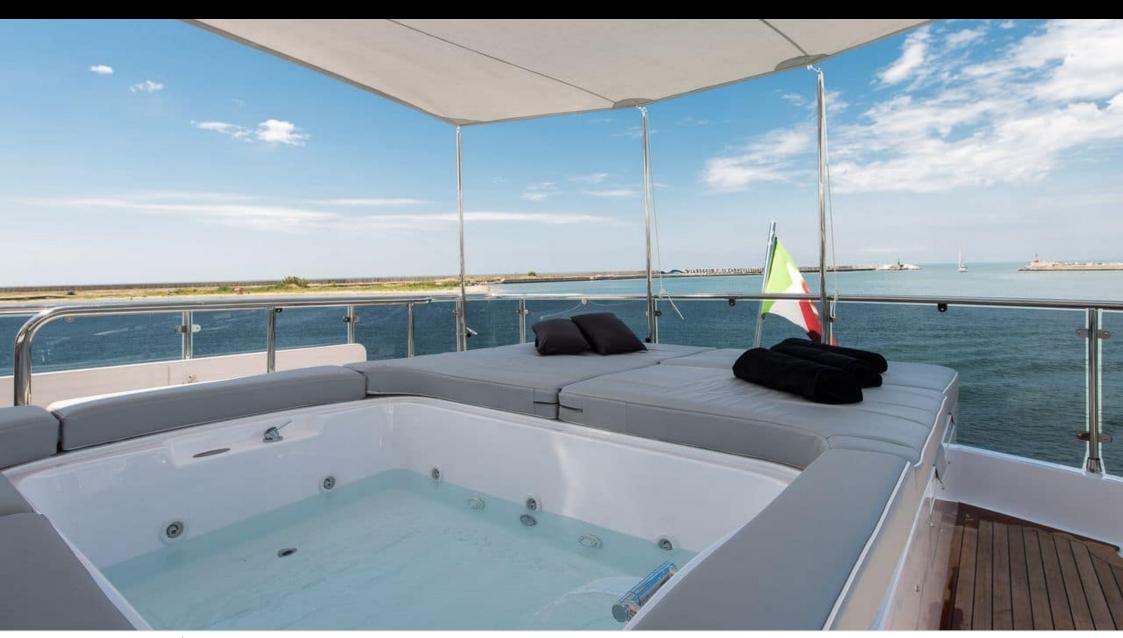

M/Y MIREDO





Guests 10



Cabins **4** 



Crew **3** 



#### M/Y MIREDO











Kayaks x 2 Snorkeling Gear



















## EXTERIOR DESIGN















## INTERIOR DESIGN





















# GALLERY LIFESTYLE





**Features** 

#### Specifications



Low rate per day

6 000 €



High rate per day

6 500 €



Summer low rate per week

36 000 €



Summer high rate per week

39 000 €



Winter low rate per week

36 000 €



Winter high rate per week

39 000 €



Builder

Maiora



Year built

2015



Year refit

2021



Length

25.7 m



**Guests Cruising** 

10

Summer Cruising Area(s)



Cabins

4

Winter Cruising Area(s)
West Mediterranean

West Mediterranean

Crew

Max speed 28 knots

Cruising speed 24 knots

Fuel consumption 450 Litres/Hr

Type of cabins

4 (2 x Double, 2 x Twin, 2 x Convertible, 2 x Pullman)