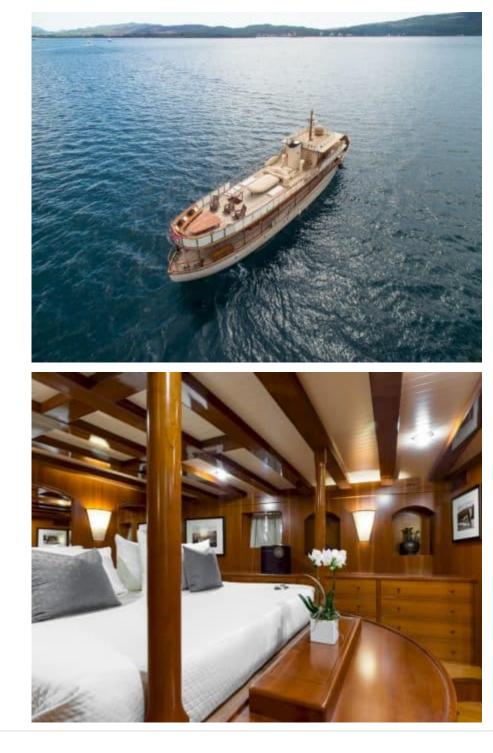

**4** 

Length Guests 35m 114.83 ft. 12



#### *M/Y OVER THE RAINBOW*



# M/Y OVER THE RAINBOW

| پن<br>پنج<br>مرکز<br>Air Conditioning | TV<br>Mpple TV          | Electric foil<br>board | ہوتے<br>Fishing Gear | کے<br>Jetski          |
|---------------------------------------|-------------------------|------------------------|----------------------|-----------------------|
| Kayaks x 2                            | Paddle Boards x<br>4    | چې<br>Seabob x 2       | Snorkeling Gear      | Sound System          |
| Stabilisers at anchor                 | Stabilisers<br>underway | Television             | Tender               | Towable water<br>toys |
| စာ<br>Wakeboard x 2                   | Water<br>Trampoline     | Waterskis              | Wifi                 | Yoga mats             |





# EXTERIOR DESIGN







## **INTERIOR DESIGN**





















## GALLERY LIFESTYLE













## Specifications

| Summer low rate per week<br>65 000 €          |                       |  |                                       | €                                                                 | Summer high rate per week<br>65 000 € |         |                    |             |
|-----------------------------------------------|-----------------------|--|---------------------------------------|-------------------------------------------------------------------|---------------------------------------|---------|--------------------|-------------|
| Winter low rate per week 65 000 €             |                       |  | € Winter high rate per we<br>65 000 € |