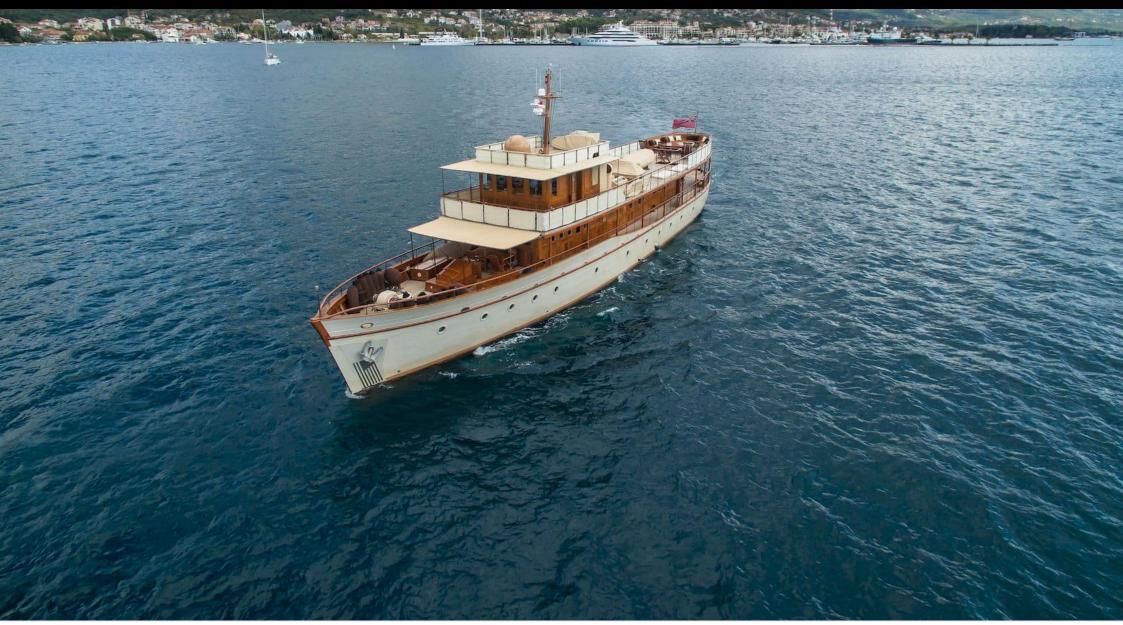

#### *M/Y OVER THE RAINBOW*

# M/Y OVER THE RAINBOW

| پن<br>پنج<br>مرکز<br>Air Conditioning | TV<br>Mpple TV          | Electric foil<br>board | ہوتے<br>Fishing Gear | کے<br>Jetski          |
|---------------------------------------|-------------------------|------------------------|----------------------|-----------------------|
| Kayaks x 2                            | Paddle Boards x<br>4    | چې<br>Seabob x 2       | Snorkeling Gear      | Sound System          |
| Stabilisers at anchor                 | Stabilisers<br>underway | Television             | Tender               | Towable water<br>toys |
| စာ<br>Wakeboard x 2                   | Water<br>Trampoline     | Waterskis              | Wifi                 | Yoga mats             |

## Specifications

| Summer low rate per week<br>65 000 €          |                       |  |                                       | €                                                                 | Summer high rate per week<br>65 000 € |         |                    |             |
|-----------------------------------------------|-----------------------|--|---------------------------------------|-------------------------------------------------------------------|---------------------------------------|---------|--------------------|-------------|
| Winter low rate per week 65 000 €             |                       |  | € Winter high rate per we<br>65 000 € |                                                                   |                                       | er week |                    |             |
| Builder                                       |                       |  | Year buil<br>1930                     | t                                                                 |                                       |         | Year refit<br>2019 |             |
| Length<br>35 m                                |                       |  |                                       |                                                                   | Guests C<br>12                        | ruising |                    | Cabins<br>4 |
| Winter Cruising Area(s)<br>West Mediterranean |                       |  |                                       | Summer Cruising Area(s)<br>East Mediterranean, West Mediterranean |                                       |         |                    |             |
| Crew<br>5                                     | Max speed<br>13 knots |  | Cruising<br>10 knots                  | speed                                                             | Fuel consumption<br>80 L/H            |         |                    |             |
| Type of cabins<br>4 (3 x Double, 1 x Twin)    |                       |  |                                       |                                                                   |                                       |         |                    |             |