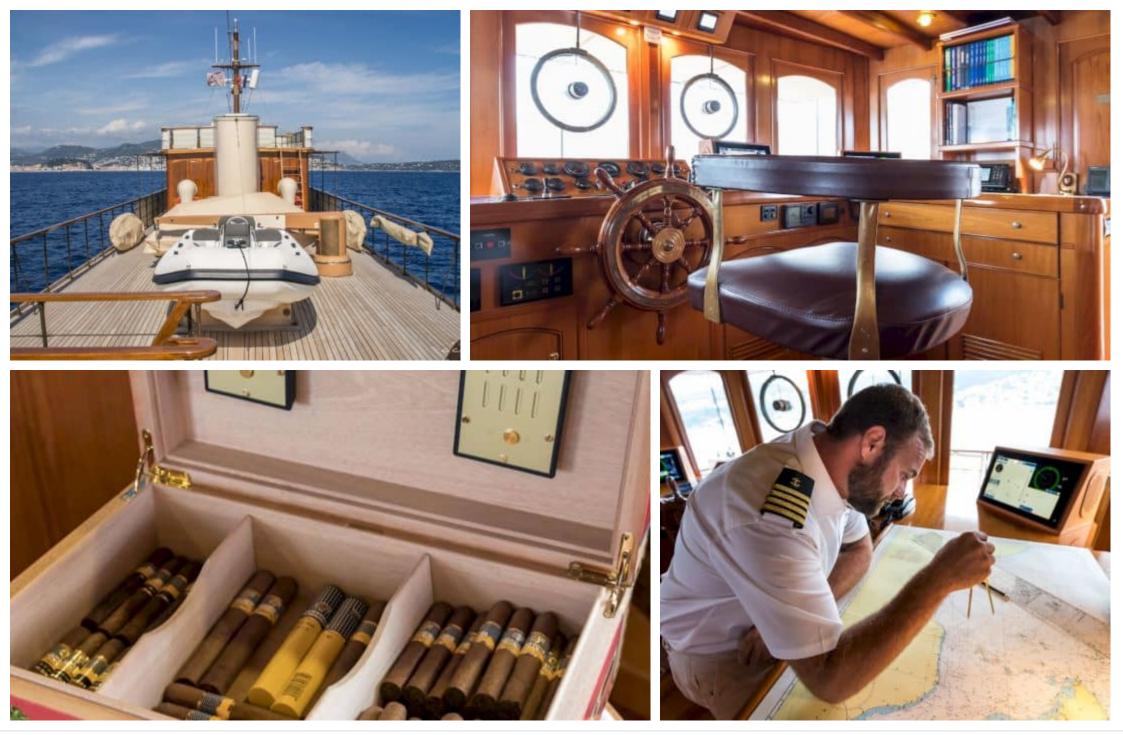

| پن<br>پنج<br>مرکز<br>Air Conditioning | TV<br>Mpple TV          | Electric foil<br>board | ہوتے<br>Fishing Gear | کے<br>Jetski          |
|---------------------------------------|-------------------------|------------------------|----------------------|-----------------------|
| Kayaks x 2                            | Paddle Boards x<br>4    | چې<br>Seabob x 2       | Snorkeling Gear      | Sound System          |
| Stabilisers at anchor                 | Stabilisers<br>underway | Television             | Tender               | Towable water<br>toys |
| စာ<br>Wakeboard x 2                   | Water<br>Trampoline     | Waterskis              | Wifi                 | Yoga mats             |





# EXTERIOR DESIGN







## **INTERIOR DESIGN**





















## GALLERY LIFESTYLE













## Specifications

| Summer low rate per week<br>65 000 €          |                       |  |                                       | €                                                                 | Summer high rate per week<br>65 000 € |         |                    |             |
|-----------------------------------------------|-----------------------|--|---------------------------------------|-------------------------------------------------------------------|---------------------------------------|---------|--------------------|-------------|
| Winter low rate per week 65 000 €             |                       |  | € Winter high rate per we<br>65 000 € |                                                                   |                                       | er week