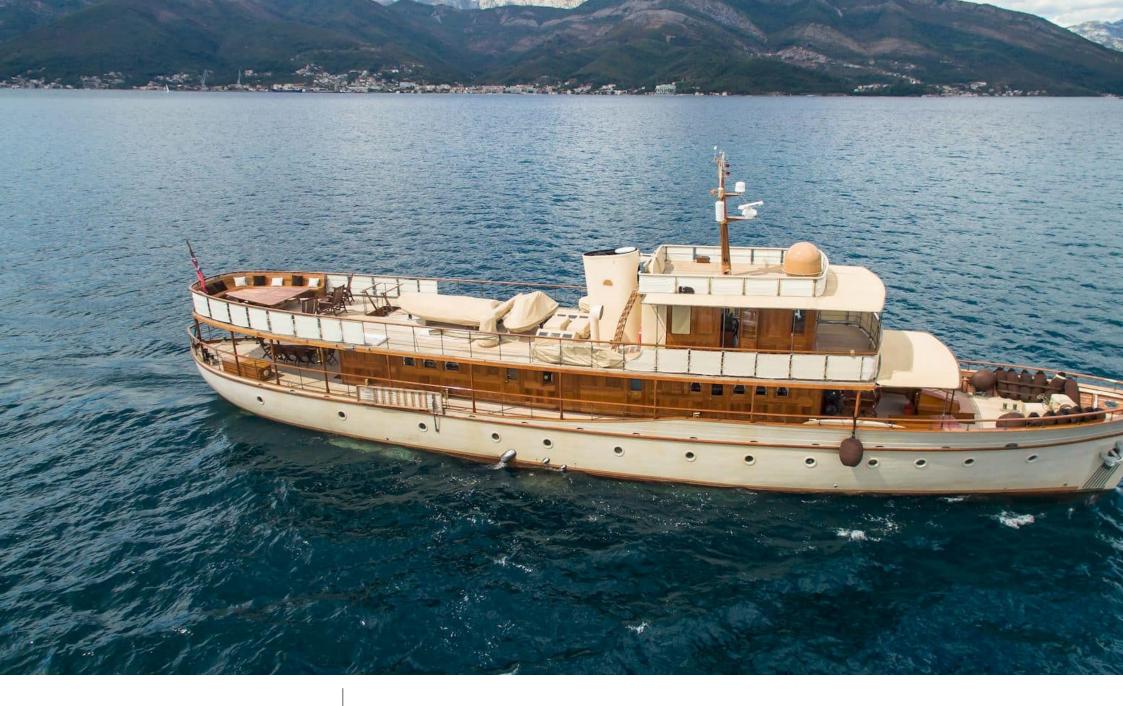

#### *M/Y OVER THE RAINBOW*

# M/Y OVER THE RAINBOW

| پن<br>پنج<br>مرکز<br>Air Conditioning | TV<br>Mpple TV          | Electric foil<br>board | ہوتے<br>Fishing Gear | کے<br>Jetski          |
|---------------------------------------|-------------------------|------------------------|----------------------|-----------------------|
| Kayaks x 2                            | Paddle Boards x<br>4    | چې<br>Seabob x 2       | Snorkeling Gear      | Sound System          |
| Stabilisers at anchor                 | Stabilisers<br>underway | Television             | Tender               | Towable water<br>toys |
| စာ<br>Wakeboard x 2                   | Water<br>Trampoline     | Waterskis              | Wifi                 | Yoga mats             |

## Specifications

| Summer low rate per week<br>65 000 €          |                       |  |                                       | €                                                                 | Summer high rate per week<br>65 000 € |         |                    |             |
|-----------------------------------------------|-----------------------|--|---------------------------------------|-------------------------------------------------------------------|---------------------------------------|---------|--------------------|-------------|
| Winter low rate per week 65 000 €             |                       |  | € Winter high rate per we<br>65 000 € |                                                                   |                                       | er week |                    |             |
| Builder                                       |                       |  | Year buil<br>1930                     | t                                                                 |                                       |         | Year refit<br>2019 |             |
| Length<br>35 m                                |                       |  |                                       |                                                                   | Guests C<br>12                        | ruising |                    | Cabins<br>4 |
| Winter Cruising Area(s)<br>West Mediterranean |                       |  |                                       | Summer Cruising Area(s)<br>East Mediterranean, West Mediterranean |                                       |         |                    |             |
| Crew<br>5                                     | Max speed<br>13 knots |  | Cruising<br>10 knots                  | speed                                                             | Fuel consumption<br>80 L/H            |         |                    |             |
| Type of cabins<br>4 (3 x Double, 1 x Twin)    |                       |  |                                       |                                                                   |                                       |         |                    |             |