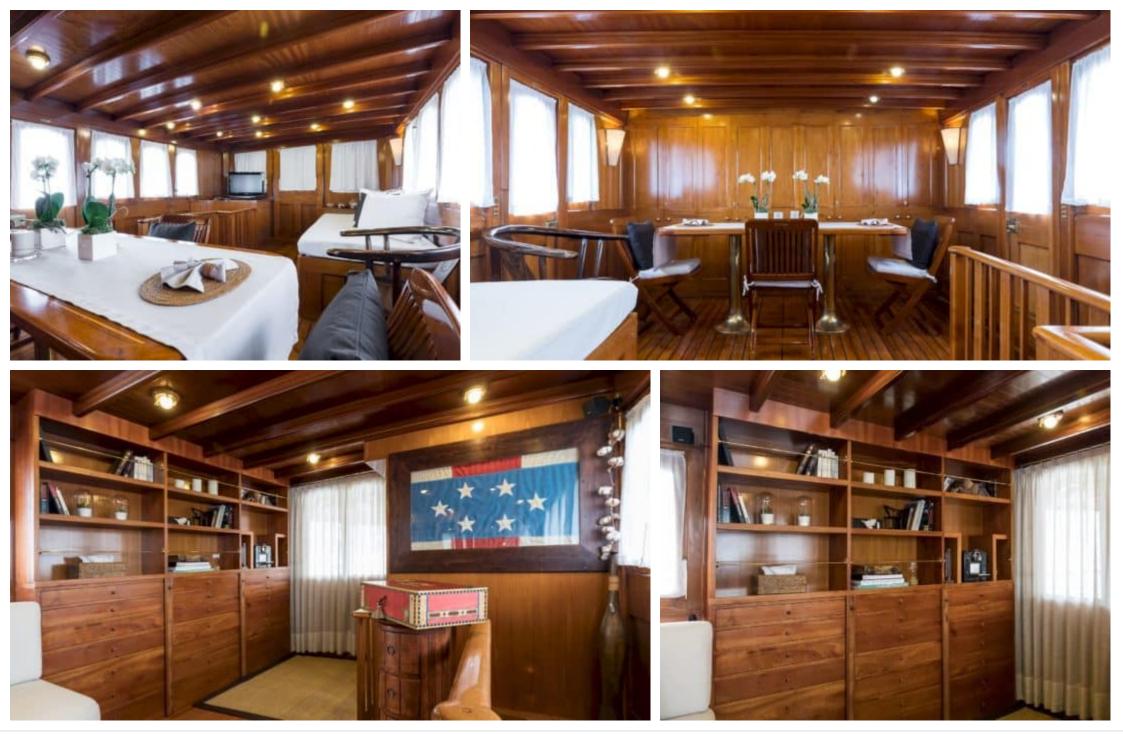

R THE RAINBOW*



# M/Y OVER THE RAINBOW

| پن<br>پنج<br>مرکز<br>Air Conditioning | TV<br>Mpple TV          | Electric foil<br>board | ہوتے<br>Fishing Gear | کے<br>Jetski          |
|---------------------------------------|-------------------------|------------------------|----------------------|-----------------------|
| Kayaks x 2                            | Paddle Boards x<br>4    | چې<br>Seabob x 2       | Snorkeling Gear      | Sound System          |
| Stabilisers at anchor                 | Stabilisers<br>underway | Television             | Tender               | Towable water<br>toys |
| စာ<br>Wakeboard x 2                   | Water<br>Trampoline     | Waterskis              | Wifi                 | Yoga mats             |





# EXTERIOR DESIGN







## **INTERIOR DESIGN**





















## GALLERY LIFESTYLE













## Specifications

| Summer low rate per week<br>65 000 €          |                       |  |                                       | €                                                                 | Summer high rate per week<br>65 000 € |         |                    |             |
|-----------------------------------------------|-----------------------|--|---------------------------------------|-------------------------------------------------------------------|---------------------------------------|---------|--------------------|-------------|
| Winter low rate per week 65 000 €             |                       |  | € Winter high rate per we<br>65 000 € |                                                                   |