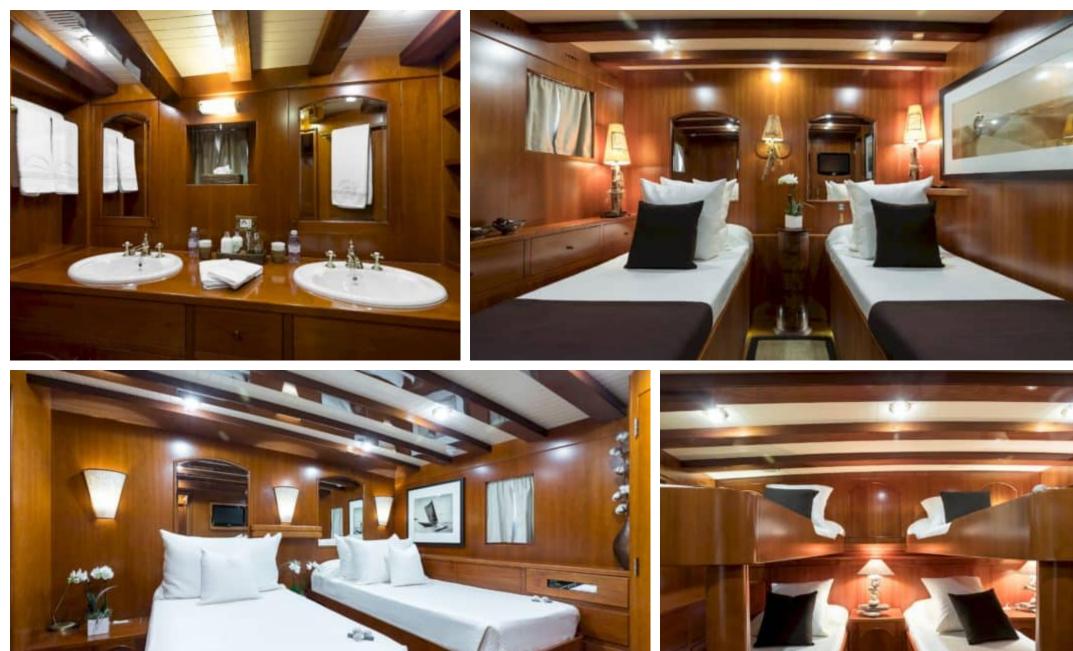

INBOW*



# M/Y OVER THE RAINBOW

| پن<br>پنج<br>مرکز<br>Air Conditioning | TV<br>Mpple TV          | Electric foil<br>board | ہوتے<br>Fishing Gear | کے<br>Jetski          |
|---------------------------------------|-------------------------|------------------------|----------------------|-----------------------|
| Kayaks x 2                            | Paddle Boards x<br>4    | چې<br>Seabob x 2       | Snorkeling Gear      | Sound System          |
| Stabilisers at anchor                 | Stabilisers<br>underway | Television             | Tender               | Towable water<br>toys |
| စာ<br>Wakeboard x 2                   | Water<br>Trampoline     | Waterskis              | Wifi                 | Yoga mats             |





# EXTERIOR DESIGN







## **INTERIOR DESIGN**





















## GALLERY LIFESTYLE













## Specifications

| Summer low rate per week<br>65 000 €          |                       |  |                                       | €                                                                 | Summer high rate per week<br>65 000 € |         |                    |             |
|-----------------------------------------------|-----------------------|--|---------------------------------------|-------------------------------------------------------------------|---------------------------------------|---------|--------------------|-------------|
| Winter low rate per week 65 000 €             |                       |  | € Winter high rate per we<br>65 000 € |                                                                   |