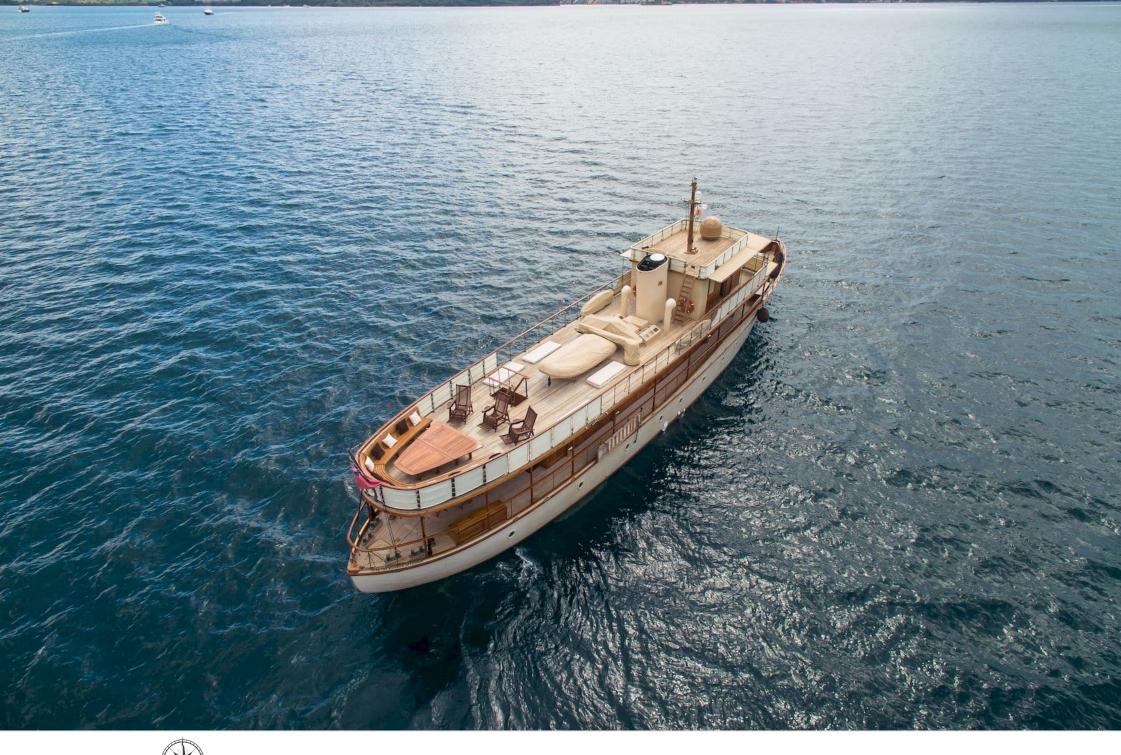

114.83 ft. 12



#### *M/Y OVER THE RAINBOW*



# M/Y OVER THE RAINBOW

| پن<br>پنج<br>مرکز<br>Air Conditioning | TV<br>Mpple TV          | Electric foil<br>board | ہوتے<br>Fishing Gear | کے<br>Jetski          |
|---------------------------------------|-------------------------|------------------------|----------------------|-----------------------|
| Kayaks x 2                            | Paddle Boards x<br>4    | چې<br>Seabob x 2       | Snorkeling Gear      | Sound System          |
| Stabilisers at anchor                 | Stabilisers<br>underway | Television             | Tender               | Towable water<br>toys |
| စာ<br>Wakeboard x 2                   | Water<br>Trampoline     | Waterskis              | Wifi                 | Yoga mats             |





# EXTERIOR DESIGN







## **INTERIOR DESIGN**





















## GALLERY LIFESTYLE













## Specifications

| Summer low rate per week<br>65 000 €          |                       |  |                                       | €                                                                 | Summer high rate per week<br>65 000 € |         |                    |             |
|-----------------------------------------------|-----------------------|--|---------------------------------------|-------------------------------------------------------------------|---------------------------------------|---------|--------------------|-------------|
| Winter low rate per week 65 000 €             |                       |  | € Winter high rate per we<br>65 000 € |