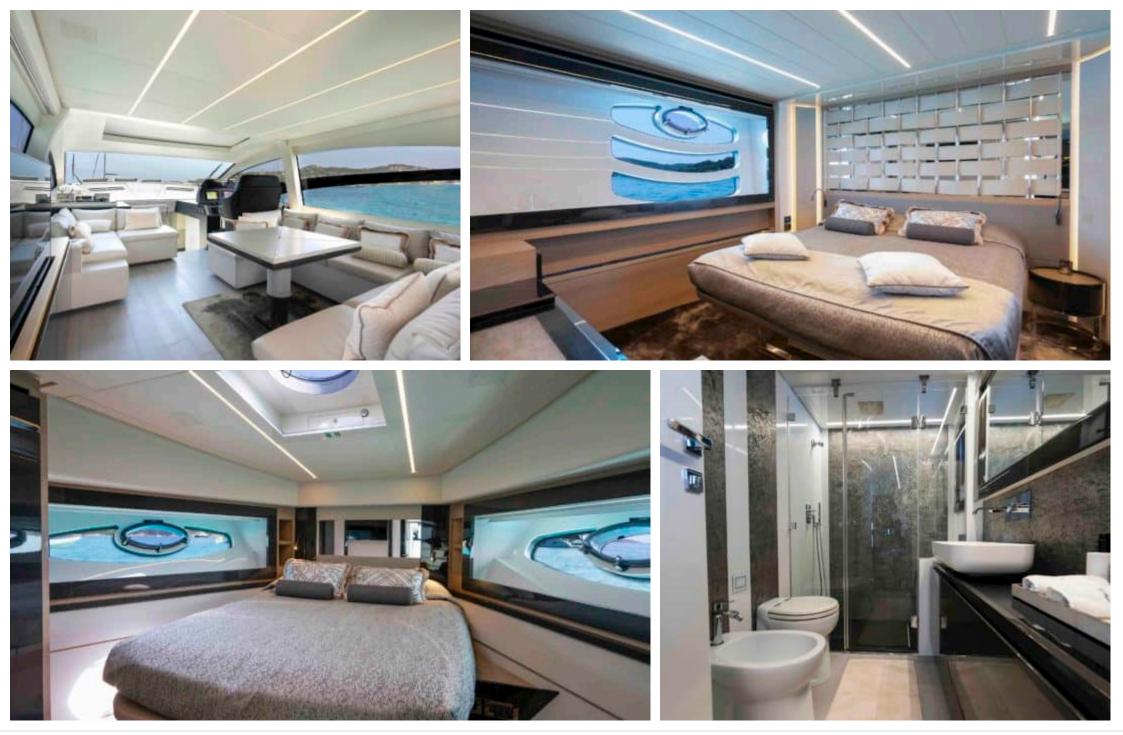

# INTERIOR DESIGN

# Specifications

| Low rate per da 6 750 €                       | Low rate per day<br>6 750 €          |  |                            | High rate per day 6 750 €                     |                                       |                               |             |  |
|-----------------------------------------------|--------------------------------------|--|----------------------------|-----------------------------------------------|---------------------------------------|-------------------------------|-------------|--|
| Summer low ra<br>40 500 €                     | Summer low rate per week<br>40 500 € |  |                            |                                               | Summer high rate per week<br>40 500 € |                               |             |  |
| Winter low rate<br>40 500 €                   | Winter low rate per week<br>40 500€  |  |                            | €                                             | Winter high rate pe<br>40 500 €       | ter high rate per week<br>00€ |             |  |
| Builder<br>Pershing                           |                                      |  | Year buil<br>2017          | lt                                            |                                       | Year refit<br>2025            |             |  |
| Length<br>21.44 m                             |                                      |  |                            |                                               | Guests Cruising                       |                               | Cabins<br>3 |  |
| Winter Cruising Area(s)<br>West Mediterranean |                                      |  |                            | Summer Cruising Area(s)<br>West Mediterranean |                                       |                               |             |  |
| Crew<br>2                                     | ew Max speed<br>30 knots             |  | Cruising speed<br>25 knots |                                               | Fuel consumption<br>420 L/H           |                               |             |  |
| Type of cabins<br>3 (2 x Double, 1 x Twin)    |                                      |  |                            |                                               |                                       |                               |             |  |
|                                               |                                      |  |                            |                                               |                                       |                               |             |  |