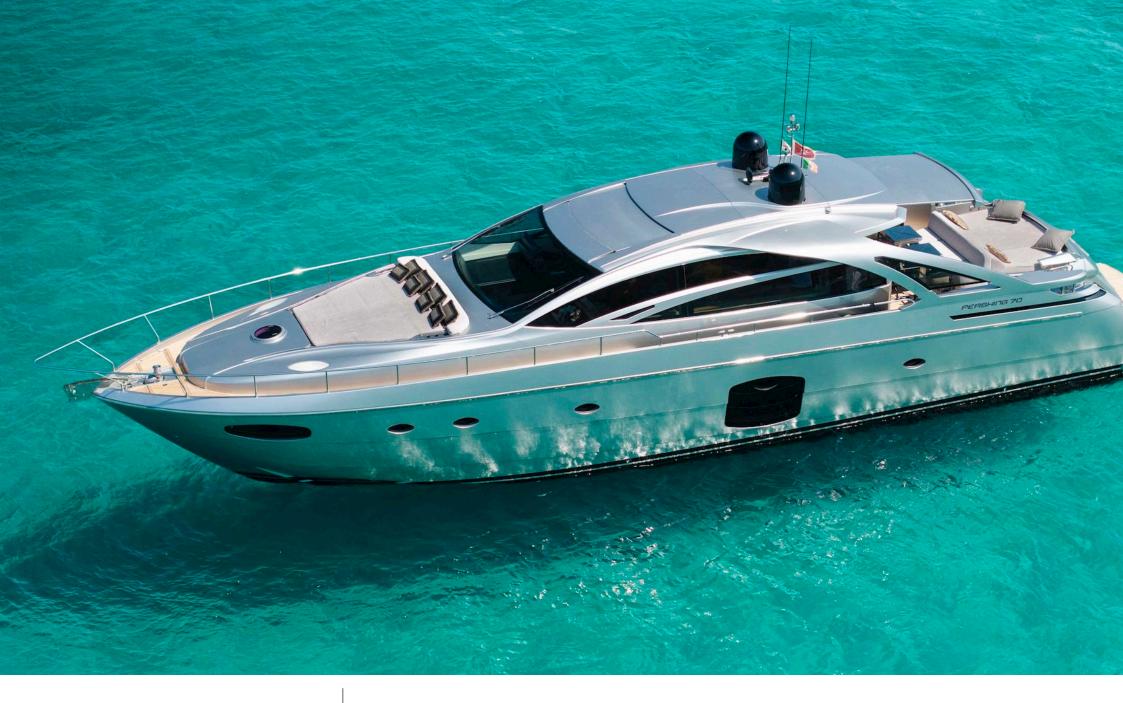

Length **21.44m** 70.34 ft.

•.....

GUESTS

Crew **2** 

Cabins **3** 

 $\square \square$ 



#### *M/Y PERSHING* 70



# M/Y PERSHING 70







underway

# EXTERIOR DESIGN









Interior design Exterior design Gallery lifestyle Specifications Features

# INTERIOR DESIGN













### GALLERY LIFESTYLE









Interior design Exterior design Gallery lifestyle Specifications Features

# Specifications

| Low rate per da 6 750 €                       | Low rate per day<br>6 750 €          |  |                            | High rate per day 6 750 €                     |                                       |                               |             |  |
|-----------------------------------------------|--------------------------------------|--|----------------------------|------