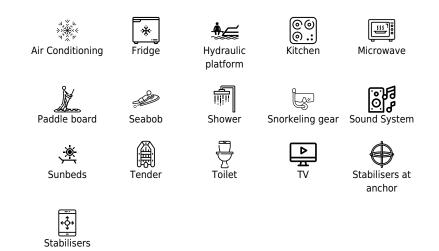

Length **21.44m** 70.34 ft.

•.....

GUESTS

Crew **2** 

Cabins **3** 

 $\square \square$ 



#### *M/Y PERSHING* 70



# M/Y PERSHING 70







underway

# EXTERIOR DESIGN









Interior design Exterior design Gallery lifestyle Specifications Features

# INTERIOR DESIGN













### GALLERY LIFESTYLE









Interior design Exterior design Gallery lifestyle Specifications Features

# Specifications

| Low rate per da 6 750 €                       | Low rate per day<br>6 750 €          |  |                            | High rate per day 6 750 €                     |                                       |                               |             |  |
|-----------------------------------------------|--------------------------------------|--|----------------------------|-----------------------------------------------|---------------------------------------|-------------------------------|-------------|--|
| Summer lo