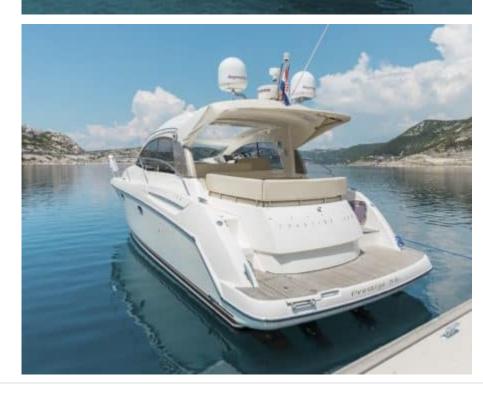

Crew **1** 

Cabins **1** 

ഹ്ര

Length Guests **11.67m** 38.29 ft. 60 **8** 

e.....



#### *M/Y PRESTIGE* 38S



### M/Y PRESTIGE *385*



Toilet















# EXTERIOR DESIGN













# INTERIOR DESIGN









# GALLERY LIFESTYLE





Interior design Exterior design Gallery lifestyle Specifications Features





# Specifications

| E Low rate per day 2 000 €                    |                   |                         |                                               | High rate per day<br>2 000 €    |                    |             |
|-----------------------------------------------|-------------------|-------------------------|-----------------------------------------------|---------------------------------|--------------------|-------------|
| Summer low rate pe<br>12 000 €                | r week            |                         |                                               | Summer high rate<br>12 000 €    | per week