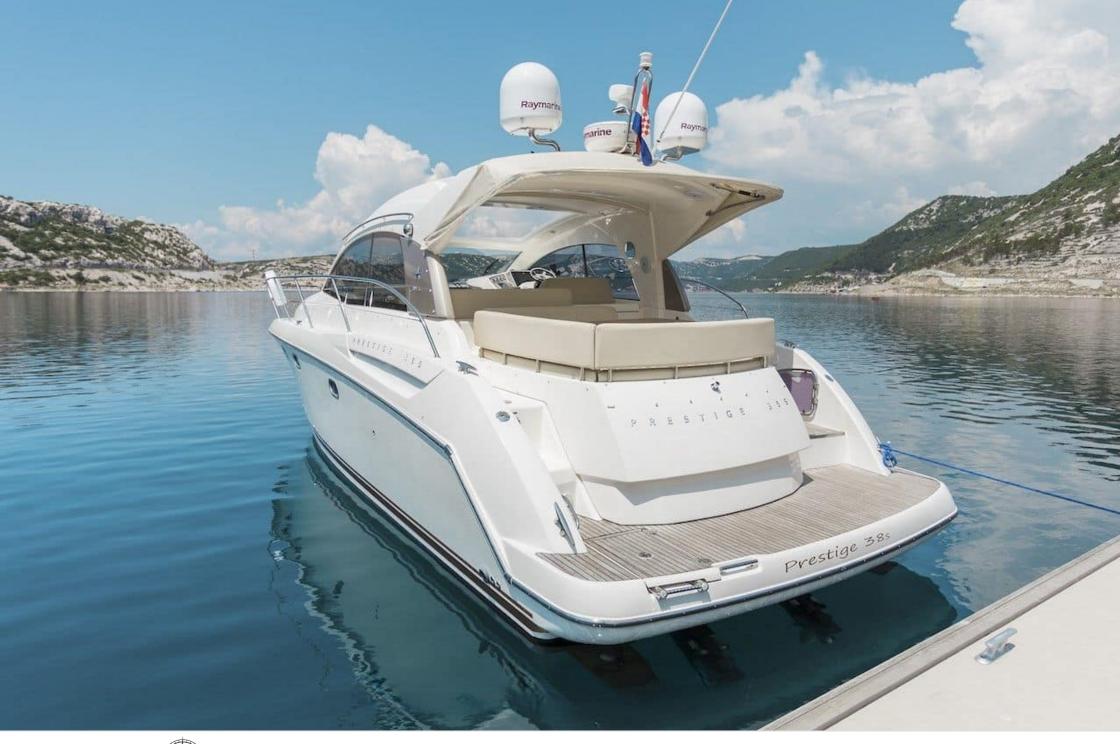

Crew **1** 

Cabins **1** 

ഹ്ര

Length Guests **11.67m** 38.29 ft. 60 **8** 

e.....



#### *M/Y PRESTIGE* 38S



### M/Y PRESTIGE *385*



Toilet















# EXTERIOR DESIGN













# INTERIOR DESIGN









# GALLERY LIFESTYLE





Interior design Exterior design Gallery lifestyle Specifications Features





# Specifications

| E Low rate per day 2 000 €                    |                   |                         |                                               | High rate per day<br>2 000 €    |                    |             |
|-----------------------------------------------|-------------------|-------------------------|-----------------------------------------------|---------------------------------|--------------------|-------------|
| Summer low rate pe<br>12 000 €                | r week            |                         |                                               | Summer high rate<br>12 000 €    | per week           |             |
| Winter