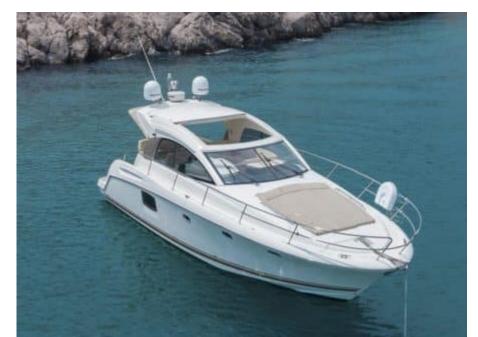

Crew **1** 

Cabins **1** 

ഹ്ര

Length Guests **11.67m** 38.29 ft. 60 **8** 

e.....



#### *M/Y PRESTIGE* 38S



### M/Y PRESTIGE *385*



Toilet















# EXTERIOR DESIGN













# INTERIOR DESIGN









# GALLERY LIFESTYLE





Interior design Exterior design Gallery lifestyle Specifications Features





# Specifications

| E Low rate per day 2 000 €                    |                   |                         |                                               | High rate per day<br>2 000 €    |                    |             |
|-----------------------------------------------|-------------------|-------------------------|-----------------------------------------------|---------------------------------|--------------------|-------------|
| Summer low rate pe<br>12 000 €                | r week            |                         |                                               | Summer high rate<br>12 000 €    | per week