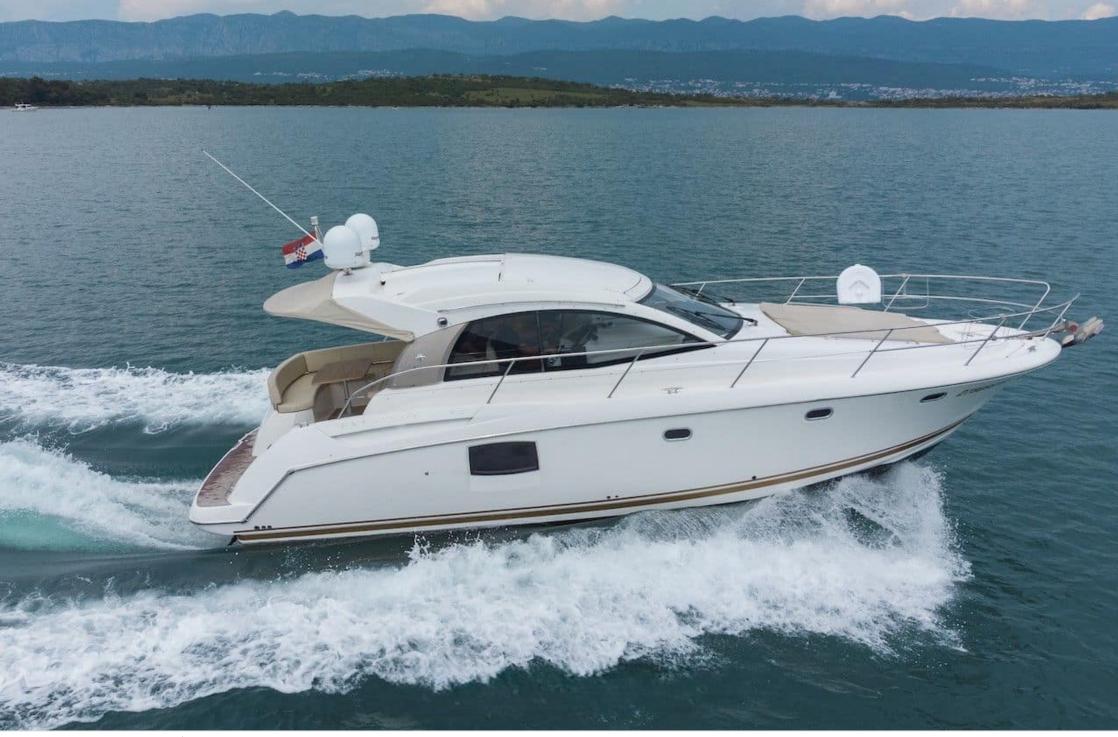

Crew **1** 

Cabins **1** 

ഹ്ര

Length Guests **11.67m** 38.29 ft. 60 **8** 

e.....



#### *M/Y PRESTIGE* 38S



### M/Y PRESTIGE *385*



Toilet















# EXTERIOR DESIGN













# INTERIOR DESIGN









# GALLERY LIFESTYLE





Interior design Exterior design Gallery lifestyle Specifications Features





# Specifications

| E Low rate per day 2 000 €                    |                   |                         |                                               | High rate per day<br>2 000 €    |                    |             |
|-----------------------------------------------|-------------------|-------------------------|-----------------------------------------------|---------------------------------|--------------------|-------------|
| Summer low rate pe<br>12 000 €                | r week            |                         |                                               | Summer high rate<br>12 000 €    | per week           |             |
| Winter low rate per v<br>12 000 €             | week              |                         | ( I )