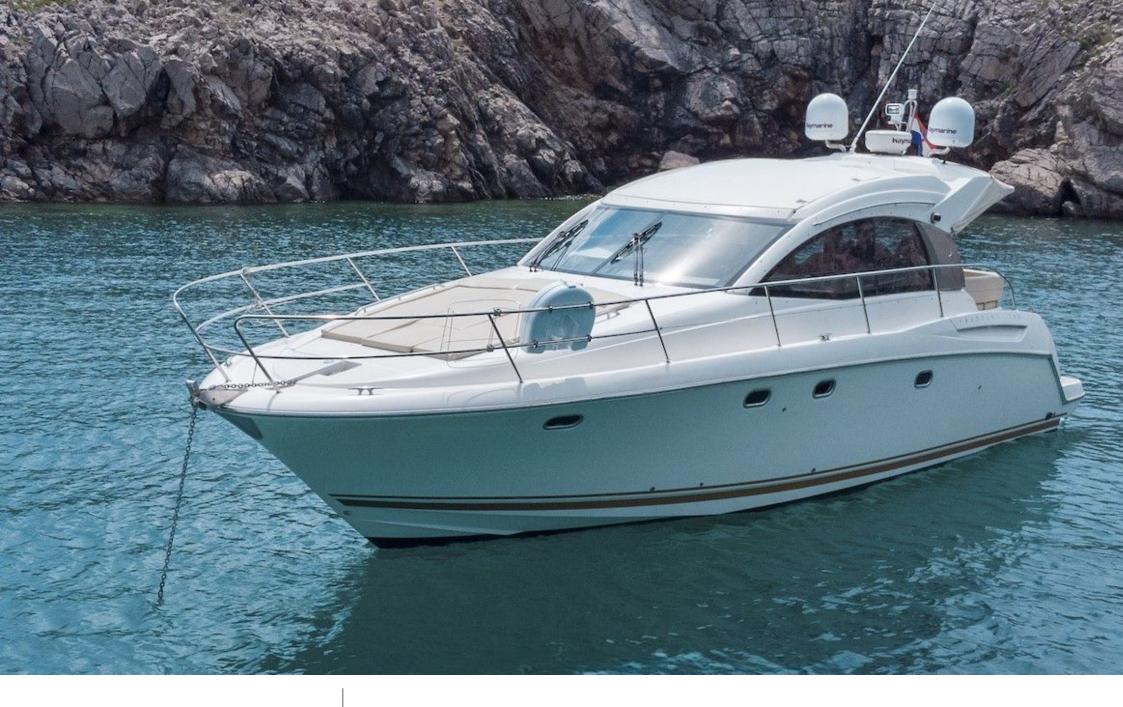

Crew **1** 

Cabins **1** 

ഹ്ര

Length Guests **11.67m** 38.29 ft. 60 **8** 

e.....

#### *M/Y PRESTIGE* 38S

### M/Y PRESTIGE *385*

Toilet

# Specifications

| E Low rate per day 2 000 €                    |                   |                         |                                               | High rate per day<br>2 000 €    |                    |             |
|-----------------------------------------------|-------------------|-------------------------|-----------------------------------------------|---------------------------------|--------------------|-------------|
| Summer low rate pe<br>12 000 €                | r week            |                         |                                               | Summer high rate<br>12 000 €    | per week           |             |
| Winter low rate per v<br>12 000 €             | week              |                         | ( I )                                         | Winter high rate pe<br>12 000 € | er week            |             |
| Builder<br>Jeanneau                           |                   | Year built<br>2008      | t                                             |                                 | Year refit<br>2023 |             |
| Length<br>11.67 m                             |                   |                         |                                               | Guests Cruising<br>8            |                    | Cabins<br>1 |
| Winter Cruising Area(s)<br>West Mediterranean |                   |                         | Summer Cruising Area(s)<br>West Mediterranean |                                 |                    |             |
|                                               | ax speed<br>knots | Cruising sp<br>20 knots |                                               | Fuel consumption<br>100 L/H     |                    |             |
| Type of cabins<br>1 (1 x Double cabin)        |                   |                         |                                               |                                 |                    |             |
|                                               |                   |                         |                                               |                                 |                    |             |