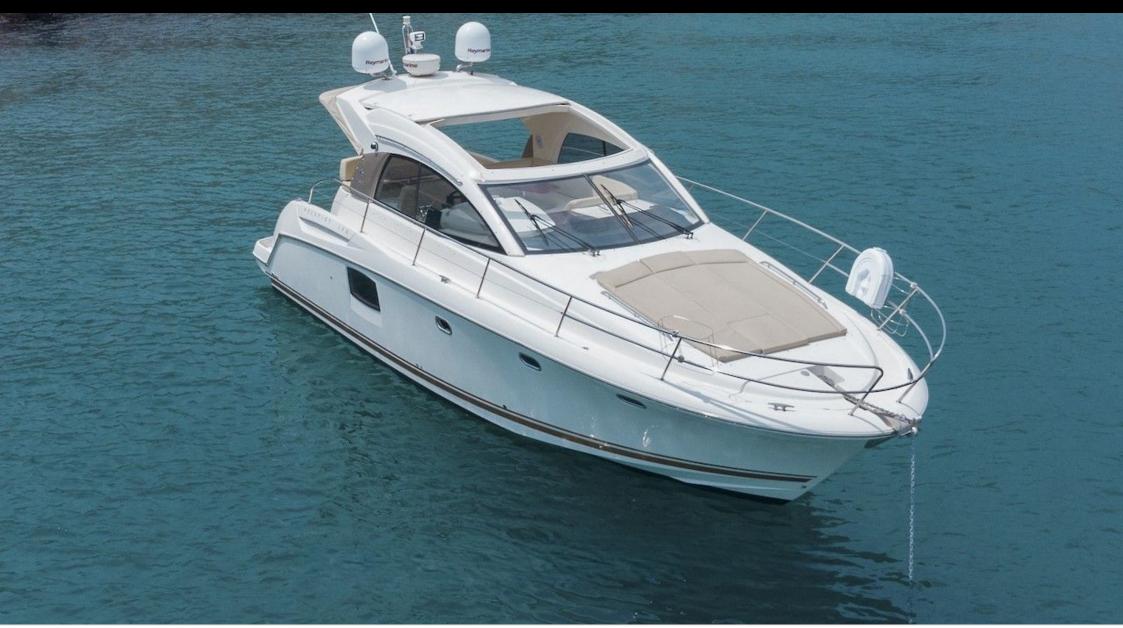

Crew **1** 

Cabins **1** 

ഹ്ര

Length Guests **11.67m** 38.29 ft. 60 **8** 

e.....



#### *M/Y PRESTIGE* 38S



### M/Y PRESTIGE *385*



Toilet















# EXTERIOR DESIGN













# INTERIOR DESIGN









# GALLERY LIFESTYLE





Interior design Exterior design Gallery lifestyle Specifications Features





# Specifications

| E Low rate per day 2 000 €                    |                   |                         |                                               | High rate per day<br>2 000 €    |                    |             |
|-----------------------------------------------|-------------------|-------------------------|-----------------------------------------------|---------------------------------|--------------------|-------------|
| Summer low rate pe<br>12 000 €                | r week            |                         |                                               | Summer high rate<br>12 000 €    | per week           |             |