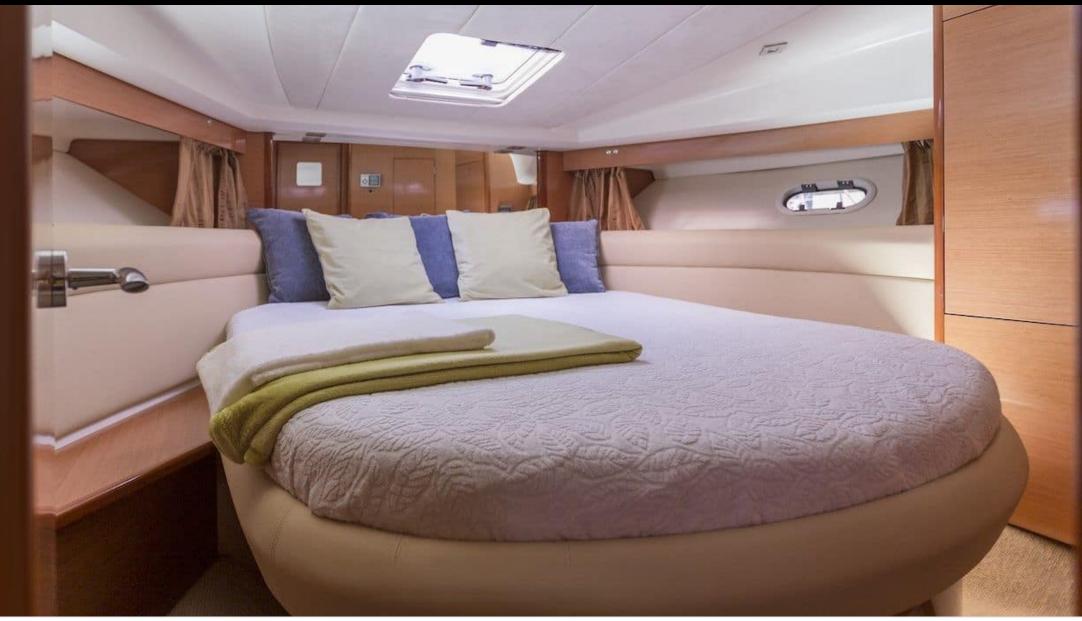

Crew **1** 

Cabins **1** 

ഹ്ര

Length Guests **11.67m** 38.29 ft. 60 **8** 

e.....



#### *M/Y PRESTIGE* 38S



### M/Y PRESTIGE *385*



Toilet















# EXTERIOR DESIGN













# INTERIOR DESIGN









# GALLERY LIFESTYLE





Interior design Exterior design Gallery lifestyle Specifications Features





# Specifications

| E Low rate per day 2 000 €                    |                   |                         |                                               | High rate per day<br>2 000 €    |                    |             |
|-----------------------------------------------|-------------------|-------------------------|-----------------------------------------------|---------------------------------|--------------------|-------------|
| Summer low rate pe<br>12 000 €                | r week            |                         |                                               | Summer high rate<br>12 000 €    | per week           |             |
| Winter low rate per v<br>12 0