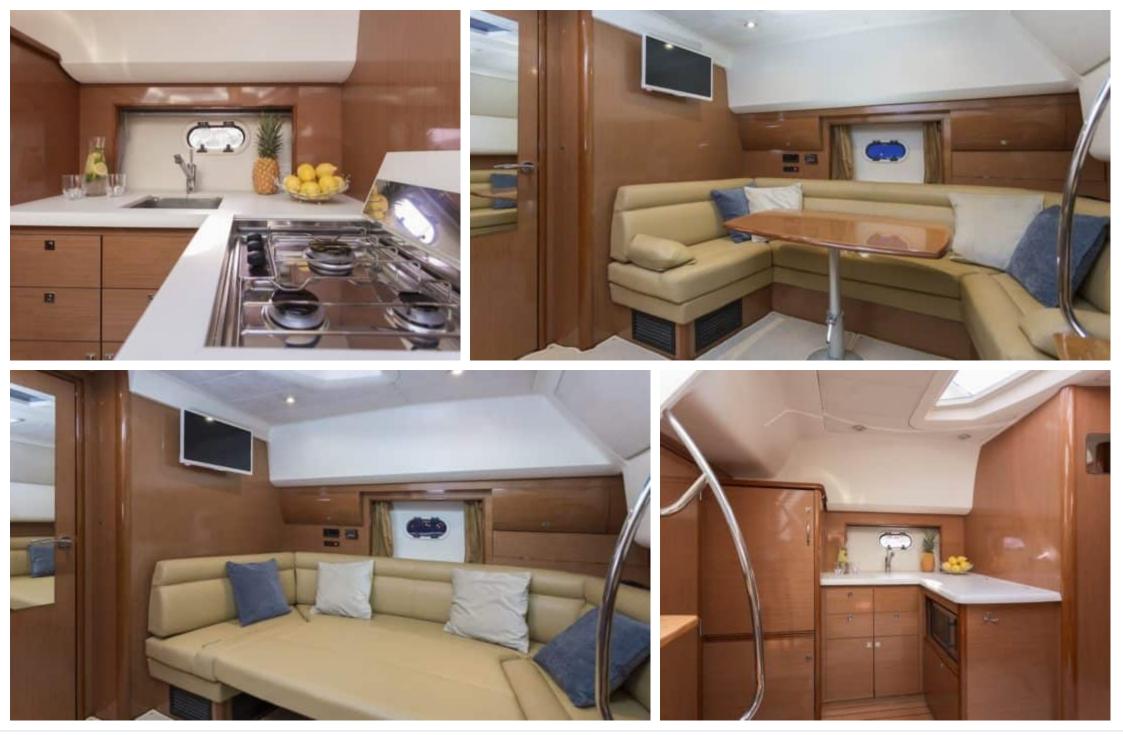

Crew **1** 

Cabins **1** 

ഹ്ര

Length Guests **11.67m** 38.29 ft. 60 **8** 

e.....



#### *M/Y PRESTIGE* 38S



### M/Y PRESTIGE *385*



Toilet















# EXTERIOR DESIGN













# INTERIOR DESIGN









# GALLERY LIFESTYLE





Interior design Exterior design Gallery lifestyle Specifications Features





# Specifications

| E Low rate per day 2 000 €                    |                   |                         |                                               | High rate per day<br>2 000 €    |                    |             |
|-----------------------------------------------|-------------------|-------------------------|-----------------------------------------------|---------------------------------|--------------------|-------------|
| Summer low rate pe<br>12 000 €                | r week            |                         |                                               | Summer high rate<br>12 000 €    | per week           |             |
| Winter low rate per v<br>12 000 €