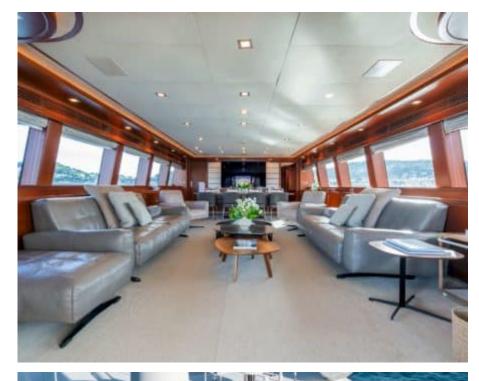

Guests **12** 



Cabins **5** 



Crew



#### M/Y ROBUSTO











Air Conditioning Floating dock Gym Equipment

Swimming Pool



























Towable water toys



















# EXTERIOR DESIGN





























## INTERIOR DESIGN





Features







































Features







### GALLERY LIFESTYLE











































Features







#### Specifications



Summer low rate per week 82 000 €



Summer high rate per week

95 000 €



Winter low rate per week 82 000 €



Winter high rate per week

95 000 €



Builder

**Custom Line** 



Year built

2009



Year refit

2014



Length

34.2 m



**Guests Cruising** 

12



Cabins

5

Winter Cruising Area(s)
West Mediterranean

Summer Cruising Area(s)
East Mediterranean, West Mediterranean

Crew

Max speed 26 knots

Cruising speed 13 knots

Fuel consumption 210 L/H

Type of cabins

5 (3 x Double, 2 x Convertible)