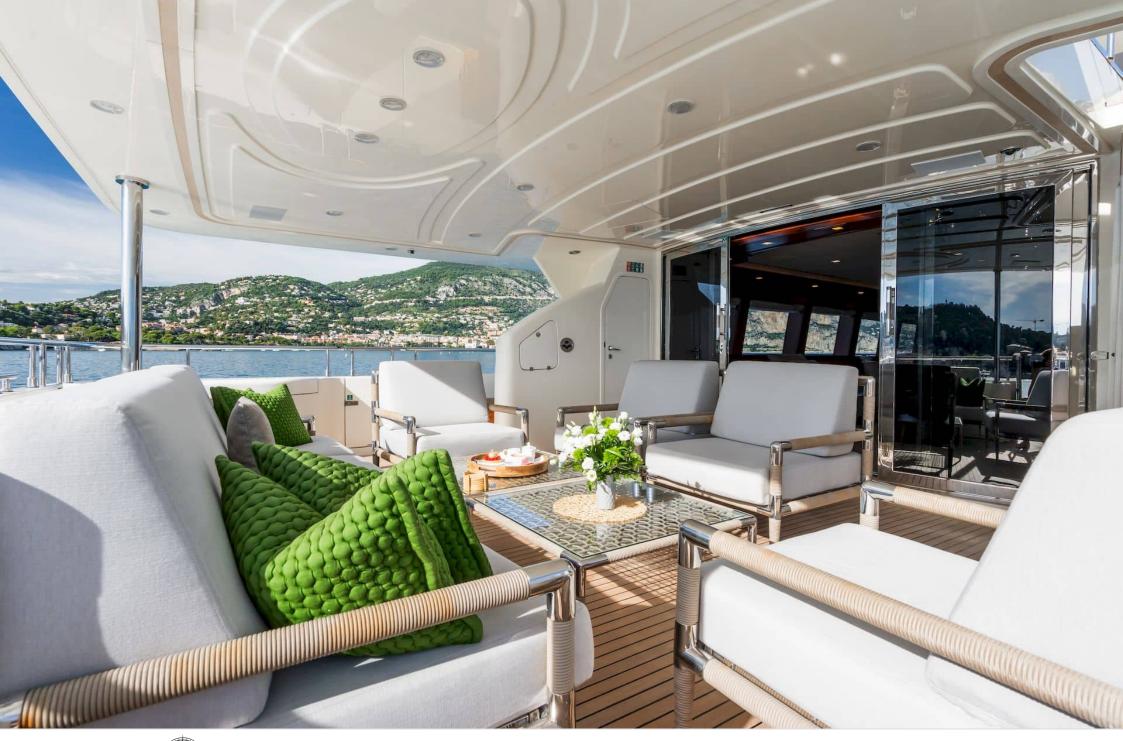

Guests **12** 



Cabins **5** 



Crew



#### M/Y ROBUSTO











Air Conditioning Floating dock Gym Equipment

Swimming Pool



























Towable water toys



















# EXTERIOR DESIGN





























## INTERIOR DESIGN





Features







































Features







### GALLERY LIFESTYLE











































Features







#### Specifications



Summer low rate per week 82 000 €



Summer high rate per week

95 000 €



Winter low rate per week 82 000 €



Winter high rate per week

95 000 €



Builder

**Custom Line** 



Year built

2009



Year refit

2014



Length

34.2 m



**Guests Cruising** 

12



Cabins

5

Winter Cruising Area(s)
West Mediterranean

Summer Cruising Area(s)
East Mediterranean, West Mediterranean

Crew

Max speed 26 knots

Cruising speed 13 knots

Fuel consumption 210 L/H

Type of cabins

5 (3 x Double, 2 x Convertible)