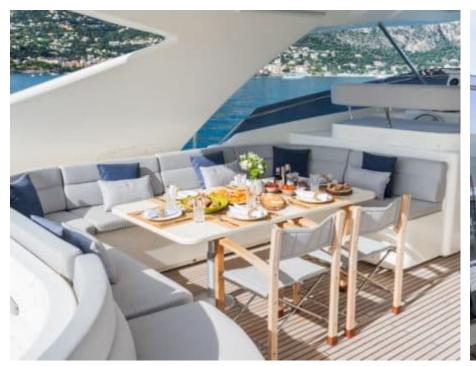

Guests **12** 



Cabins **5** 



Crew



#### M/Y ROBUSTO











Air Conditioning Floating dock Gym Equipment

Swimming Pool



























Towable water toys



















# EXTERIOR DESIGN





























## INTERIOR DESIGN





Features







































Features







### GALLERY LIFESTYLE











































Features







#### Specifications



Summer low rate per week 82 000 €



Summer high rate per week

95 000 €



Winter low rate per week 82 000 €



Winter high rate per week

95 000 €



Builder

**Custom Line** 



Year built

2009



Year refit

2014



Length

34.2 m



**Guests Cruising** 

12



Cabins

5

Winter Cruising Area(s)
West Mediterranean

Summer Cruising Area(s)
East Mediterranean, West Mediterranean

Crew

Max speed 26 knots

Cruising speed 13 knots

Fuel consumption 210 L/H

Type of cabins

5 (3 x Double, 2 x Convertible)