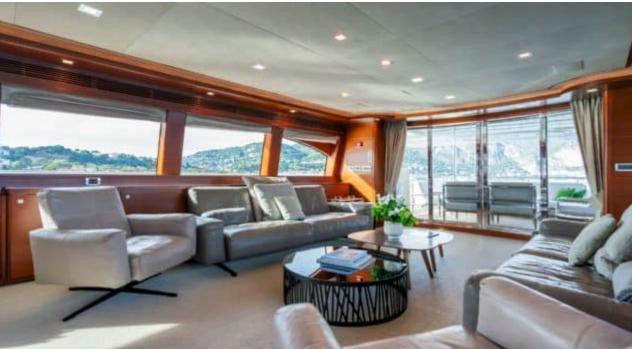

Guests **12** 



Cabins **5** 



Crew



#### M/Y ROBUSTO











Air Conditioning Floating dock Gym Equipment

Swimming Pool



























Towable water toys



















# EXTERIOR DESIGN





























## INTERIOR DESIGN





Features







































Features







### GALLERY LIFESTYLE











































Features







#### Specifications



Summer low rate per week 82 000 €



Summer high rate per week

95 000 €



Winter low rate per week 82 000 €



Winter high rate per week

95 000 €



Builder

**Custom Line** 



Year built

2009



Year refit

2014



Length

34.2 m



**Guests Cruising** 

12



Cabins

5

Winter Cruising Area(s)
West Mediterranean

Summer Cruising Area(s)
East Mediterranean, West Mediterranean

Crew

Max speed 26 knots

Cruising speed 13 knots

Fuel consumption 210 L/H

Type of cabins

5 (3 x Double, 2 x Convertible)