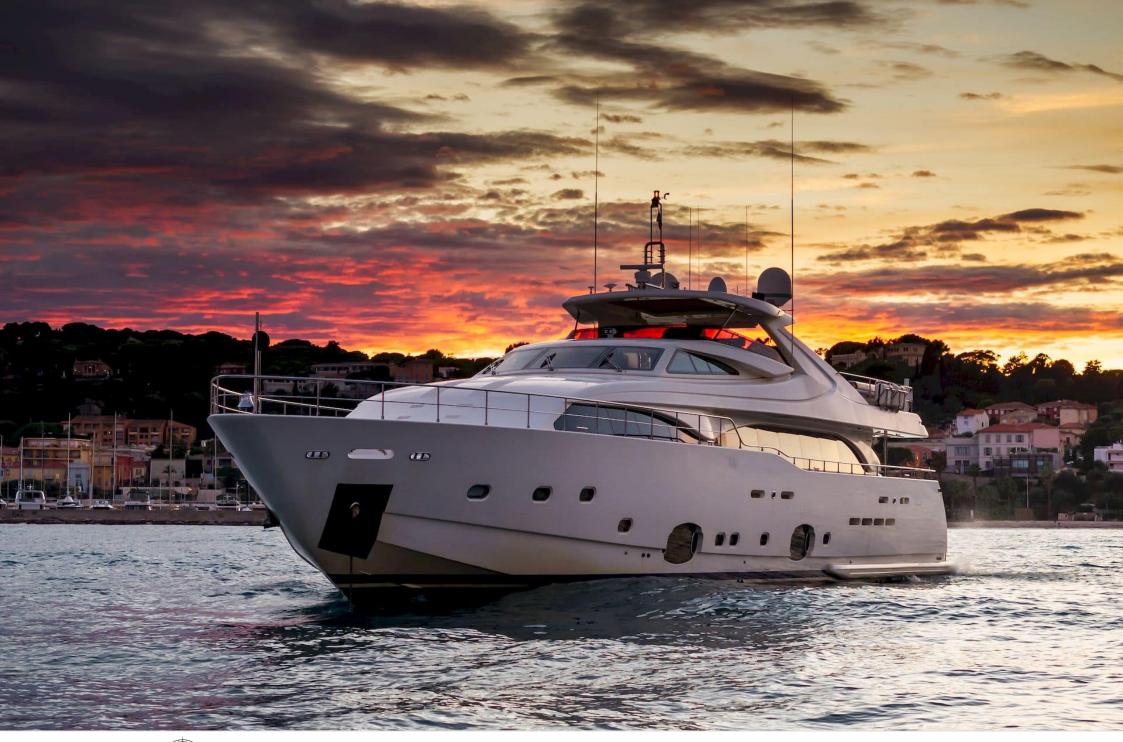

#### M/Y ROBUSTO

Air Conditioning Floating dock Gym Equipment

Swimming Pool

Towable water toys

# EXTERIOR DESIGN

**Custom Line** 

Year built

2009

Year refit

2014

Length

34.2 m

**Guests Cruising** 