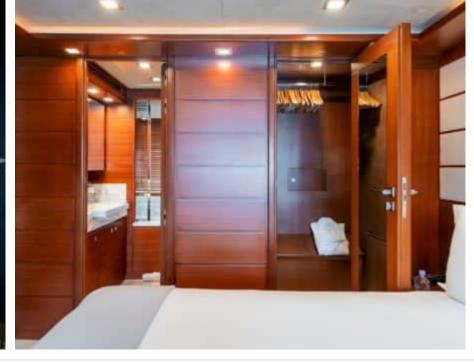

Guests **12** 



Cabins **5** 



Crew



#### M/Y ROBUSTO











Air Conditioning Floating dock Gym Equipment

Swimming Pool



























Towable water toys



















# EXTERIOR DESIGN





























## INTERIOR DESIGN





Features







































Features







### GALLERY LIFESTYLE











































Features







#### Specifications



Summer low rate per week 82 000 €



Summer high rate per week

95 000 €



Winter low rate per week 82 000 €



Winter high rate per week

95 000 €



Builder

**Custom Line** 



Year built

2009



Year refit

2014



Length

34.2 m



**Guests Cruising** 

12



Cabins

5

Winter Cruising Area(s)
West Mediterranean

Summer Cruising Area(s)
East Mediterranean, West Mediterranean

Crew

Max speed 26 knots

Cruising speed 13 knots

Fuel consumption 210 L/H

Type of cabins

5 (3 x Double, 2 x Convertible)