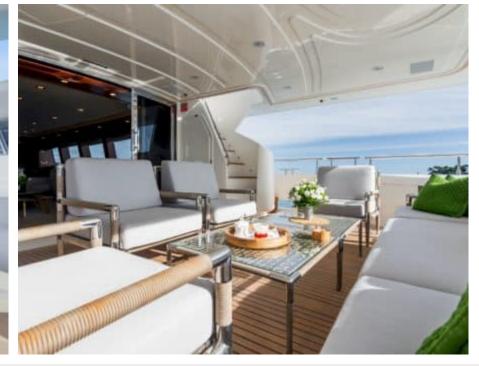

Guests **12** 



Cabins **5** 



Crew



#### M/Y ROBUSTO











Air Conditioning Floating dock Gym Equipment

Swimming Pool



























Towable water toys



















# EXTERIOR DESIGN





























## INTERIOR DESIGN





Features







































Features







### GALLERY LIFESTYLE











































Features







#### Specifications



Summer low rate per week 82 000 €



Summer high rate per week

95 000 €



Winter low rate per week 82 000 €



Winter high rate per week

95 000 €



Builder

**Custom Line** 



Year built

2009



Year refit

2014



Length

34.2 m



**Guests Cruising** 

12



Cabins

5

Winter Cruising Area(s)
West Mediterranean

Summer Cruising Area(s)
East Mediterranean, West Mediterranean

Crew

Max speed 26 knots

Cruising speed 13 knots

Fuel consumption 210 L/H

Type of cabins

5 (3 x Double, 2 x Convertible)