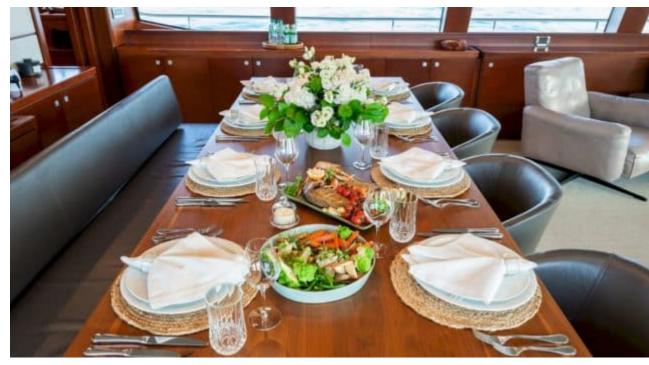

Guests **12** 



Cabins **5** 



Crew



#### M/Y ROBUSTO











Air Conditioning Floating dock Gym Equipment

Swimming Pool



























Towable water toys



















# EXTERIOR DESIGN





























## INTERIOR DESIGN





Features







































Features







### GALLERY LIFESTYLE











































Features







#### Specifications



Summer low rate per week 82 000 €



Summer high rate per week

95 000 €



Winter low rate per week 82 000 €



Winter high rate per week

95 000 €



Builder

**Custom Line** 



Year built

2009



Year refit

2014



Length

34.2 m



**Guests Cruising** 

12



Cabins

5

Winter Cruising Area(s)
West Mediterranean

Summer Cruising Area(s)
East Mediterranean, West Mediterranean

Crew

Max speed 26 knots

Cruising speed 13 knots

Fuel consumption 210 L/H

Type of cabins

5 (3 x Double, 2 x Convertible)