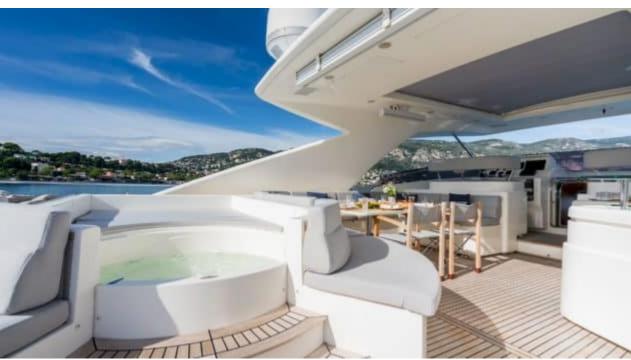

Guests **12** 



Cabins **5** 



Crew



#### M/Y ROBUSTO











Air Conditioning Floating dock Gym Equipment

Swimming Pool



























Towable water toys



















# EXTERIOR DESIGN





























## INTERIOR DESIGN





Features







































Features







### GALLERY LIFESTYLE











































Features







#### Specifications



Summer low rate per week 82 000 €



Summer high rate per week

95 000 €



Winter low rate per week 82 000 €



Winter high rate per week

95 000 €



Builder

**Custom Line** 



Year built

2009



Year refit

2014



Length

34.2 m



**Guests Cruising** 

12



Cabins

5

Winter Cruising Area(s)
West Mediterranean

Summer Cruising Area(s)
East Mediterranean, West Mediterranean

Crew

Max speed 26 knots

Cruising speed 13 knots

Fuel consumption 210 L/H

Type of cabins

5 (3 x Double, 2 x Convertible)