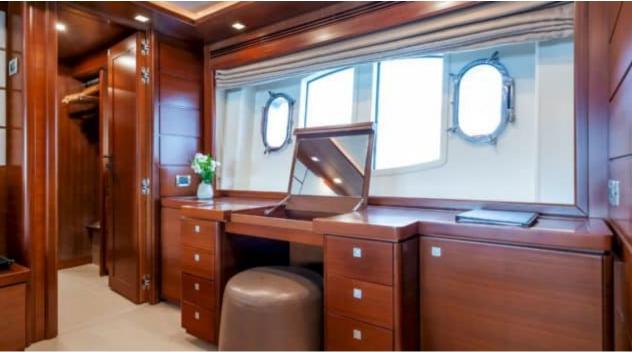

Guests **12** 



Cabins **5** 



Crew



#### M/Y ROBUSTO











Air Conditioning Floating dock Gym Equipment

Swimming Pool



























Towable water toys



















# EXTERIOR DESIGN





























## INTERIOR DESIGN





Features







































Features







### GALLERY LIFESTYLE











































Features







#### Specifications



Summer low rate per week 82 000 €



Summer high rate per week

95 000 €



Winter low rate per week 82 000 €



Winter high rate per week

95 000 €



Builder

**Custom Line** 



Year built

2009



Year refit

2014



Length

34.2 m



**Guests Cruising** 

12



Cabins

5

Winter Cruising Area(s)
West Mediterranean

Summer Cruising Area(s)
East Mediterranean, West Mediterranean

Crew

Max speed 26 knots

Cruising speed 13 knots

Fuel consumption 210 L/H

Type of cabins

5 (3 x Double, 2 x Convertible)