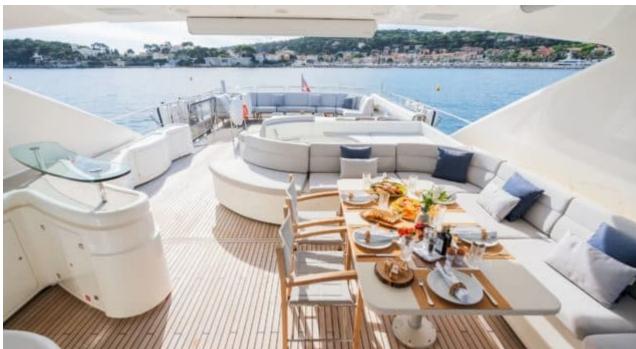

Guests **12** 



Cabins **5** 



Crew



#### M/Y ROBUSTO











Air Conditioning Floating dock Gym Equipment

Swimming Pool



























Towable water toys



















# EXTERIOR DESIGN





























## INTERIOR DESIGN





Features







































Features







### GALLERY LIFESTYLE











































Features







#### Specifications



Summer low rate per week 82 000 €



Summer high rate per week

95 000 €



Winter low rate per week 82 000 €



Winter high rate per week

95 000 €



Builder

**Custom Line** 



Year built

2009



Year refit

2014



Length

34.2 m



**Guests Cruising** 

12



Cabins

5

Winter Cruising Area(s)
West Mediterranean

Summer Cruising Area(s)
East Mediterranean, West Mediterranean

Crew

Max speed 26 knots

Cruising speed 13 knots

Fuel consumption 210 L/H

Type of cabins

5 (3 x Double, 2 x Convertible)