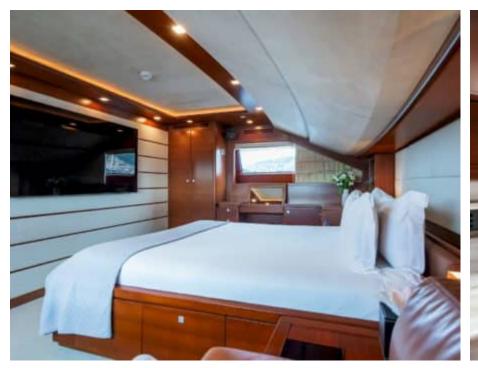

Guests **12** 



Cabins **5** 



Crew



#### M/Y ROBUSTO











Air Conditioning Floating dock Gym Equipment

Swimming Pool



























Towable water toys



















# EXTERIOR DESIGN





























## INTERIOR DESIGN





Features







































Features







### GALLERY LIFESTYLE











































Features







#### Specifications



Summer low rate per week 82 000 €



Summer high rate per week

95 000 €



Winter low rate per week 82 000 €



Winter high rate per week

95 000 €



Builder

**Custom Line** 



Year built

2009



Year refit

2014



Length

34.2 m



**Guests Cruising** 

12



Cabins

5

Winter Cruising Area(s)
West Mediterranean

Summer Cruising Area(s)
East Mediterranean, West Mediterranean

Crew

Max speed 26 knots

Cruising speed 13 knots

Fuel consumption 210 L/H

Type of cabins

5 (3 x Double, 2 x Convertible)