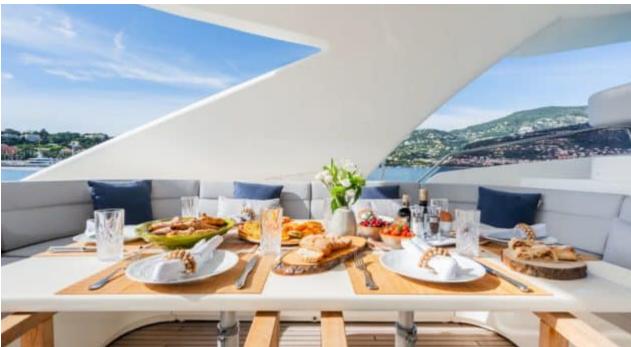

Guests **12** 



Cabins **5** 



Crew



#### M/Y ROBUSTO











Air Conditioning Floating dock Gym Equipment

Swimming Pool



























Towable water toys



















# EXTERIOR DESIGN





























## INTERIOR DESIGN





Features







































Features







### GALLERY LIFESTYLE











































Features







#### Specifications



Summer low rate per week 82 000 €



Summer high rate per week

95 000 €



Winter low rate per week 82 000 €



Winter high rate per week

95 000 €



Builder

**Custom Line** 



Year built

2009



Year refit

2014



Length

34.2 m



**Guests Cruising** 

12



Cabins

5

Winter Cruising Area(s)
West Mediterranean

Summer Cruising Area(s)
East Mediterranean, West Mediterranean

Crew

Max speed 26 knots

Cruising speed 13 knots

Fuel consumption 210 L/H

Type of cabins

5 (3 x Double, 2 x Convertible)