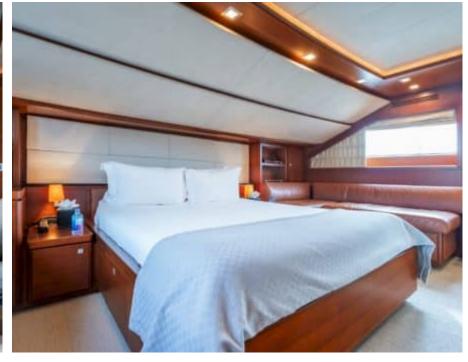

Guests **12** 



Cabins **5** 



Crew



#### M/Y ROBUSTO











Air Conditioning Floating dock Gym Equipment

Swimming Pool



























Towable water toys



















# EXTERIOR DESIGN





























## INTERIOR DESIGN





Features







































Features







### GALLERY LIFESTYLE











































Features







#### Specifications



Summer low rate per week 82 000 €



Summer high rate per week

95 000 €



Winter low rate per week 82 000 €



Winter high rate per week

95 000 €



Builder

**Custom Line** 



Year built

2009



Year refit

2014



Length

34.2 m



**Guests Cruising** 

12



Cabins

5

Winter Cruising Area(s)
West Mediterranean

Summer Cruising Area(s)
East Mediterranean, West Mediterranean

Crew

Max speed 26 knots

Cruising speed 13 knots

Fuel consumption 210 L/H

Type of cabins

5 (3 x Double, 2 x Convertible)