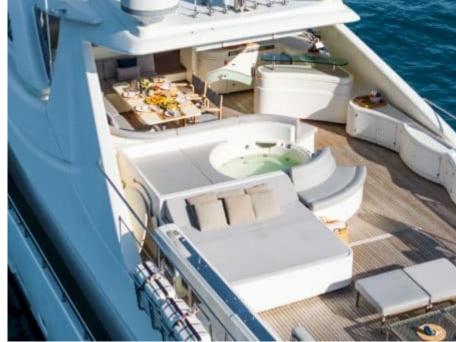

Guests **12** 



Cabins **5** 



Crew



#### M/Y ROBUSTO











Air Conditioning Floating dock Gym Equipment

Swimming Pool



























Towable water toys



















# EXTERIOR DESIGN





























## INTERIOR DESIGN





Features







































Features







### GALLERY LIFESTYLE











































Features







#### Specifications



Summer low rate per week 82 000 €



Summer high rate per week

95 000 €



Winter low rate per week 82 000 €



Winter high rate per week

95 000 €



Builder

**Custom Line** 



Year built

2009



Year refit

2014



Length

34.2 m



**Guests Cruising** 

12



Cabins

5

Winter Cruising Area(s)
West Mediterranean

Summer Cruising Area(s)
East Mediterranean, West Mediterranean

Crew

Max speed 26 knots

Cruising speed 13 knots

Fuel consumption 210 L/H

Type of cabins

5 (3 x Double, 2 x Convertible)