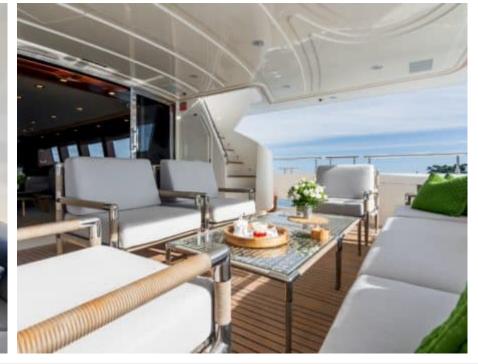

Guests **12** 



Cabins **5** 



Crew



#### M/Y ROBUSTO











Air Conditioning Floating dock Gym Equipment

Swimming Pool



























Towable water toys



















# EXTERIOR DESIGN





























## INTERIOR DESIGN





Features







































Features







### GALLERY LIFESTYLE











































Features







#### Specifications



Summer low rate per week 82 000 €



Summer high rate per week

95 000 €



Winter low rate per week 82 000 €



Winter high rate per week

95 000 €



Builder

**Custom Line** 



Year built

2009



Year refit

2014



Length

34.2 m



**Guests Cruising** 

12



Cabins

5

Winter Cruising Area(s)
West Mediterranean

Summer Cruising Area(s)
East Mediterranean, West Mediterranean

Crew

Max speed 26 knots

Cruising speed 13 knots

Fuel consumption 210 L/H

Type of cabins

5 (3 x Double, 2 x Convertible)