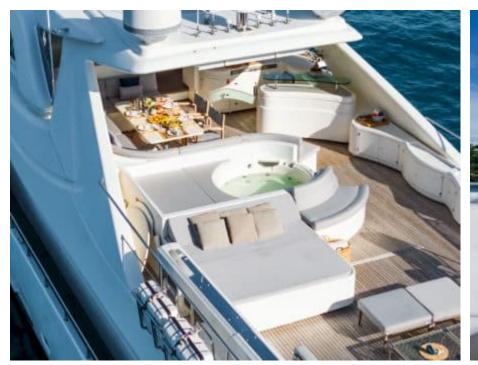

Guests **12** 



Cabins **5** 



Crew



#### M/Y ROBUSTO











Air Conditioning Floating dock Gym Equipment

Swimming Pool



























Towable water toys



















# EXTERIOR DESIGN





























## INTERIOR DESIGN





Features







































Features







### GALLERY LIFESTYLE











































Features







#### Specifications



Summer low rate per week 82 000 €



Summer high rate per week

95 000 €



Winter low rate per week 82 000 €



Winter high rate per week

95 000 €



Builder

**Custom Line** 



Year built

2009



Year refit

2014



Length

34.2 m



**Guests Cruising** 

12



Cabins

5

Winter Cruising Area(s)
West Mediterranean

Summer Cruising Area(s)
East Mediterranean, West Mediterranean

Crew

Max speed 26 knots

Cruising speed 13 knots

Fuel consumption 210 L/H

Type of cabins

5 (3 x Double, 2 x Convertible)