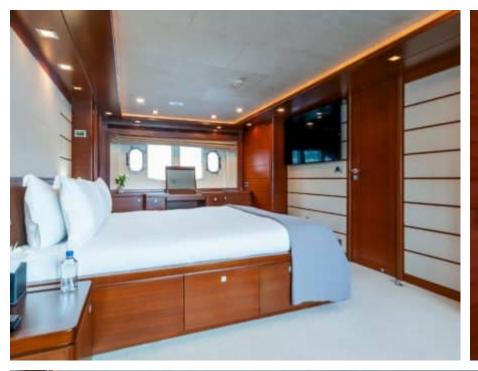

Guests **12** 



Cabins **5** 



Crew



#### M/Y ROBUSTO











Air Conditioning Floating dock Gym Equipment

Swimming Pool



























Towable water toys



















# EXTERIOR DESIGN





























## INTERIOR DESIGN





Features







































Features







### GALLERY LIFESTYLE











































Features







#### Specifications



Summer low rate per week 82 000 €



Summer high rate per week

95 000 €



Winter low rate per week 82 000 €



Winter high rate per week

95 000 €



Builder

**Custom Line** 



Year built

2009



Year refit

2014



Length

34.2 m



**Guests Cruising** 

12



Cabins

5

Winter Cruising Area(s)
West Mediterranean

Summer Cruising Area(s)
East Mediterranean, West Mediterranean

Crew

Max speed 26 knots

Cruising speed 13 knots

Fuel consumption 210 L/H

Type of cabins

5 (3 x Double, 2 x Convertible)