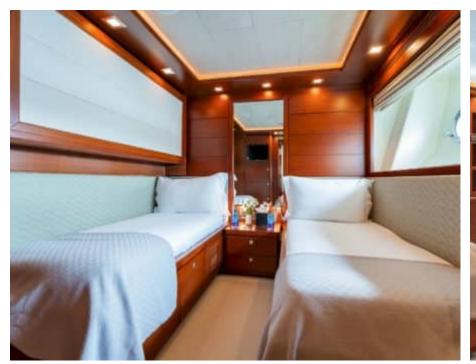

Guests **12** 



Cabins **5** 



Crew



#### M/Y ROBUSTO











Air Conditioning Floating dock Gym Equipment

Swimming Pool



























Towable water toys



















# EXTERIOR DESIGN





























## INTERIOR DESIGN





Features







































Features







### GALLERY LIFESTYLE











































Features







#### Specifications



Summer low rate per week 82 000 €



Summer high rate per week

95 000 €



Winter low rate per week 82 000 €



Winter high rate per week

95 000 €



Builder

**Custom Line** 



Year built

2009



Year refit

2014



Length

34.2 m



**Guests Cruising** 

12



Cabins

5

Winter Cruising Area(s)
West Mediterranean

Summer Cruising Area(s)
East Mediterranean, West Mediterranean

Crew

Max speed 26 knots

Cruising speed 13 knots

Fuel consumption 210 L/H

Type of cabins

5 (3 x Double, 2 x Convertible)