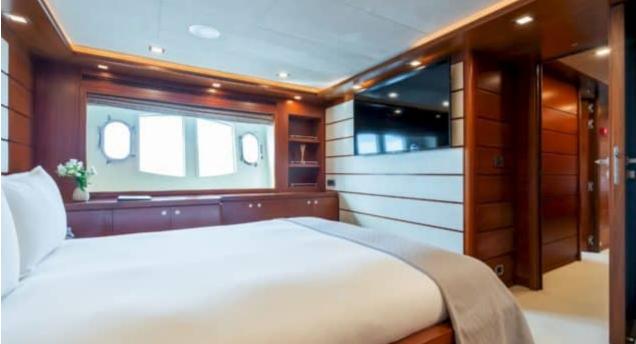

Guests **12** 



Cabins **5** 



Crew



#### M/Y ROBUSTO











Air Conditioning Floating dock Gym Equipment

Swimming Pool



























Towable water toys



















# EXTERIOR DESIGN





























## INTERIOR DESIGN





Features







































Features







### GALLERY LIFESTYLE











































Features







#### Specifications



Summer low rate per week 82 000 €



Summer high rate per week

95 000 €



Winter low rate per week 82 000 €



Winter high rate per week

95 000 €



Builder

**Custom Line** 



Year built

2009



Year refit

2014



Length

34.2 m



**Guests Cruising** 

12



Cabins

5

Winter Cruising Area(s)
West Mediterranean

Summer Cruising Area(s)
East Mediterranean, West Mediterranean

Crew

Max speed 26 knots

Cruising speed 13 knots

Fuel consumption 210 L/H

Type of cabins

5 (3 x Double, 2 x Convertible)