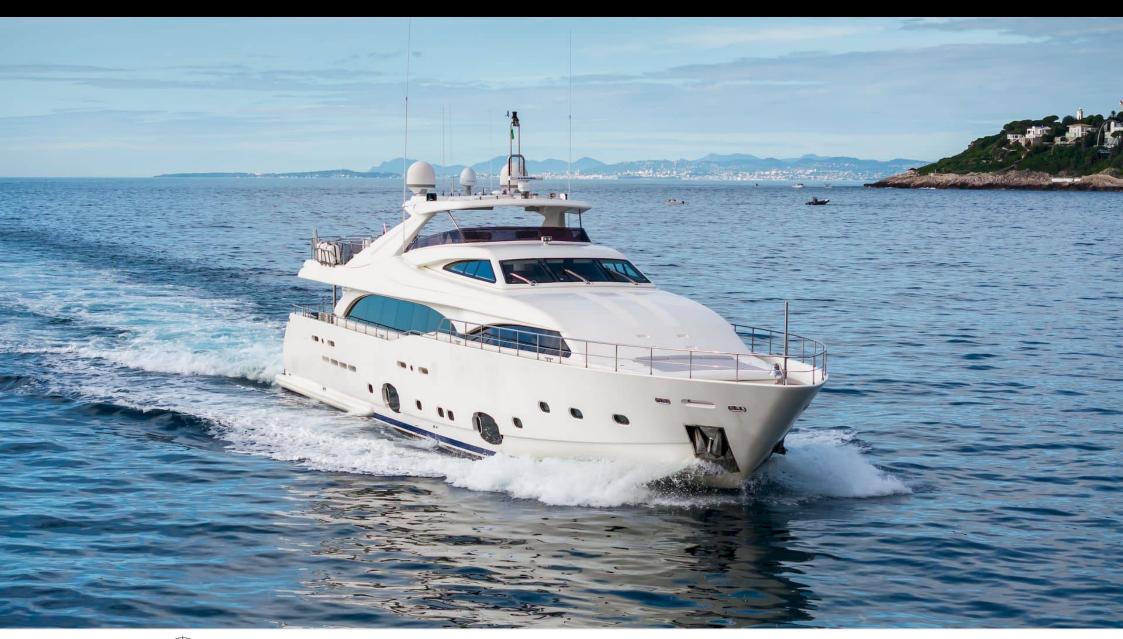

Guests **12** 



Cabins **5** 



Crew



#### M/Y ROBUSTO











Air Conditioning Floating dock Gym Equipment

Swimming Pool



























Towable water toys



















# EXTERIOR DESIGN





























## INTERIOR DESIGN





Features







































Features







### GALLERY LIFESTYLE











































Features







#### Specifications



Summer low rate per week 82 000 €



Summer high rate per week

95 000 €



Winter low rate per week 82 000 €



Winter high rate per week

95 000 €



Builder

**Custom Line** 



Year built

2009



Year refit

2014



Length

34.2 m



**Guests Cruising** 

12



Cabins

5

Winter Cruising Area(s)
West Mediterranean

Summer Cruising Area(s)
East Mediterranean, West Mediterranean

Crew

Max speed 26 knots

Cruising speed 13 knots

Fuel consumption 210 L/H

Type of cabins

5 (3 x Double, 2 x Convertible)