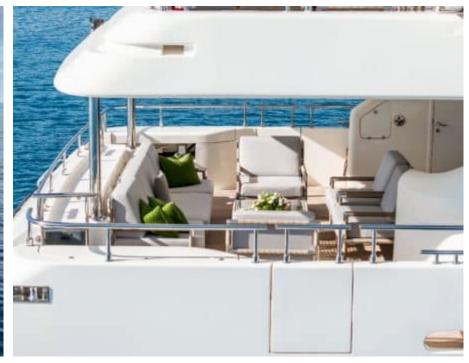

Guests **12** 



Cabins **5** 



Crew



#### M/Y ROBUSTO











Air Conditioning Floating dock Gym Equipment

Swimming Pool



























Towable water toys



















# EXTERIOR DESIGN





























## INTERIOR DESIGN





Features







































Features







### GALLERY LIFESTYLE











































Features







#### Specifications



Summer low rate per week 82 000 €



Summer high rate per week

95 000 €



Winter low rate per week 82 000 €



Winter high rate per week

95 000 €



Builder

**Custom Line** 



Year built

2009



Year refit

2014



Length

34.2 m



**Guests Cruising** 

12



Cabins

5

Winter Cruising Area(s)
West Mediterranean

Summer Cruising Area(s)
East Mediterranean, West Mediterranean

Crew

Max speed 26 knots

Cruising speed 13 knots

Fuel consumption 210 L/H

Type of cabins

5 (3 x Double, 2 x Convertible)