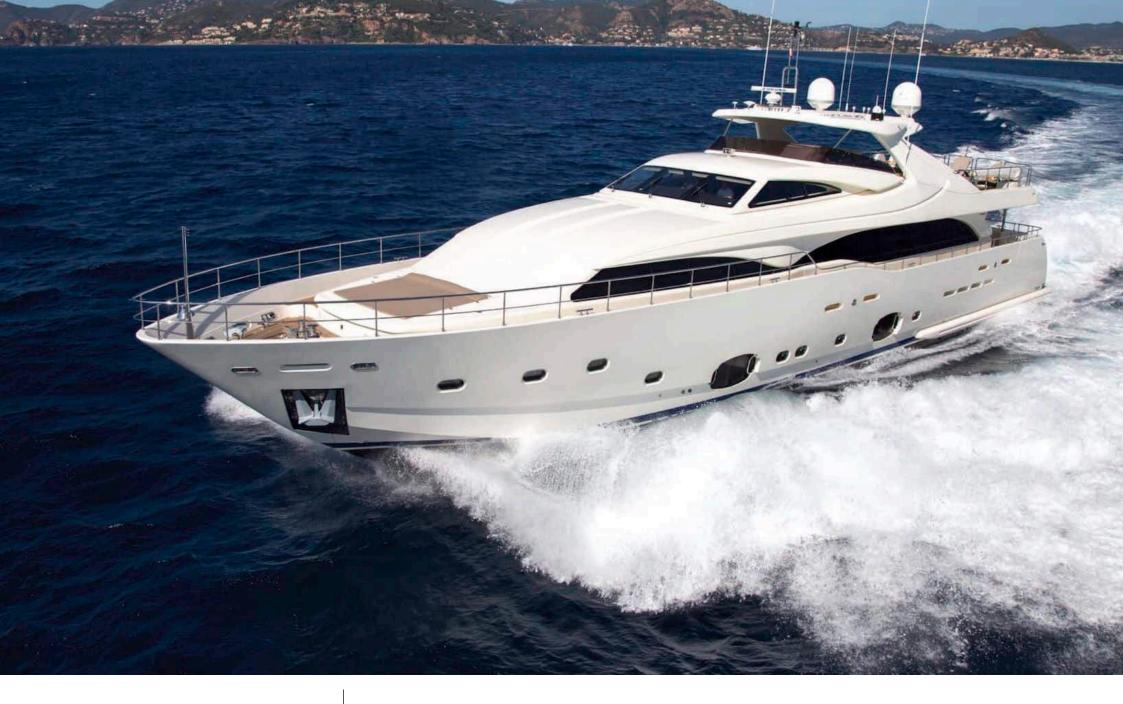

#### M/Y ROBUSTO

Air Conditioning Floating dock Gym Equipment

Swimming Pool

Towable water toys

# EXTERIOR DESIGN

**Custom Line** 

Year built

2009

Year refit

2014

Length

34.2 m

**Guests Cruising** 