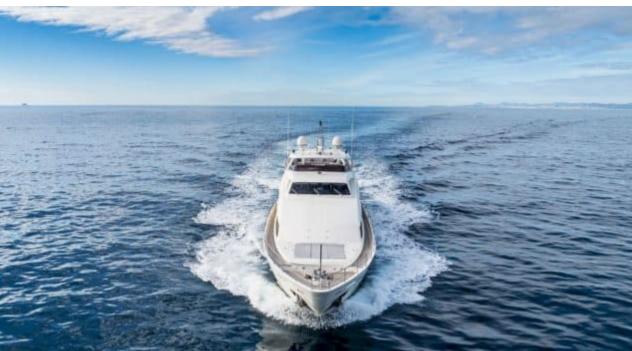

Guests **12** 



Cabins **5** 



Crew



#### M/Y ROBUSTO











Air Conditioning Floating dock Gym Equipment

Swimming Pool



























Towable water toys



















# EXTERIOR DESIGN





























## INTERIOR DESIGN





Features







































Features







### GALLERY LIFESTYLE











































Features







#### Specifications



Summer low rate per week 82 000 €



Summer high rate per week

95 000 €



Winter low rate per week 82 000 €



Winter high rate per week

95 000 €



Builder

**Custom Line** 



Year built

2009



Year refit

2014



Length

34.2 m



**Guests Cruising** 

12



Cabins

5

Winter Cruising Area(s)
West Mediterranean

Summer Cruising Area(s)
East Mediterranean, West Mediterranean

Crew

Max speed 26 knots

Cruising speed 13 knots

Fuel consumption 210 L/H

Type of cabins

5 (3 x Double, 2 x Convertible)