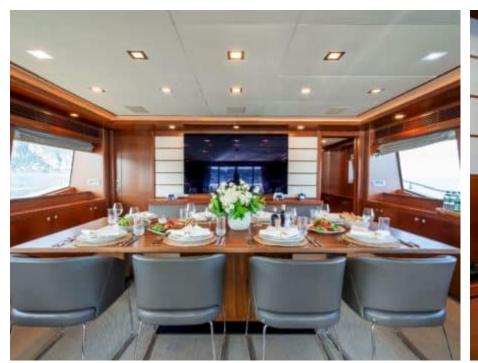

Guests **12** 



Cabins **5** 



Crew



#### M/Y ROBUSTO











Air Conditioning Floating dock Gym Equipment

Swimming Pool



























Towable water toys



















# EXTERIOR DESIGN





























## INTERIOR DESIGN





Features







































Features







### GALLERY LIFESTYLE











































Features







#### Specifications



Summer low rate per week 82 000 €



Summer high rate per week

95 000 €



Winter low rate per week 82 000 €



Winter high rate per week

95 000 €



Builder

**Custom Line** 



Year built

2009



Year refit

2014



Length

34.2 m



**Guests Cruising** 

12



Cabins

5

Winter Cruising Area(s)
West Mediterranean

Summer Cruising Area(s)
East Mediterranean, West Mediterranean

Crew

Max speed 26 knots

Cruising speed 13 knots

Fuel consumption 210 L/H

Type of cabins

5 (3 x Double, 2 x Convertible)