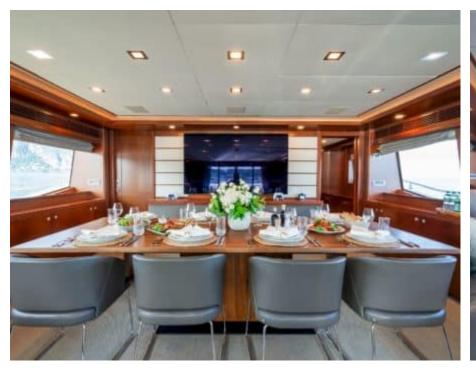

Guests **12** 



Cabins **5** 



Crew



#### M/Y ROBUSTO











Air Conditioning Floating dock Gym Equipment

Swimming Pool



























Towable water toys



















# EXTERIOR DESIGN





























## INTERIOR DESIGN





Features







































Features







### GALLERY LIFESTYLE











































Features







#### Specifications



Summer low rate per week 82 000 €



Summer high rate per week

95 000 €



Winter low rate per week 82 000 €



Winter high rate per week

95 000 €



Builder

**Custom Line** 



Year built

2009



Year refit

2014



Length

34.2 m



**Guests Cruising** 

12



Cabins

5

Winter Cruising Area(s)
West Mediterranean

Summer Cruising Area(s)
East Mediterranean, West Mediterranean

Crew

Max speed 26 knots

Cruising speed 13 knots

Fuel consumption 210 L/H

Type of cabins

5 (3 x Double, 2 x Convertible)