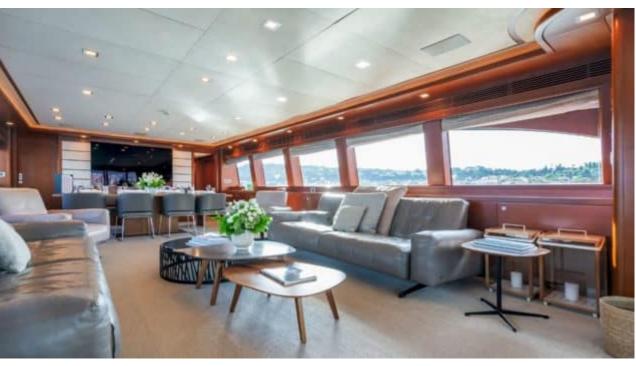

Guests **12** 



Cabins **5** 



Crew



#### M/Y ROBUSTO











Air Conditioning Floating dock Gym Equipment

Swimming Pool



























Towable water toys



















# EXTERIOR DESIGN





























## INTERIOR DESIGN





Features







































Features







### GALLERY LIFESTYLE











































Features







#### Specifications



Summer low rate per week 82 000 €



Summer high rate per week

95 000 €



Winter low rate per week 82 000 €



Winter high rate per week

95 000 €



Builder

**Custom Line** 



Year built

2009



Year refit

2014



Length

34.2 m



**Guests Cruising** 

12



Cabins

5

Winter Cruising Area(s)
West Mediterranean

Summer Cruising Area(s)
East Mediterranean, West Mediterranean

Crew

Max speed 26 knots

Cruising speed 13 knots

Fuel consumption 210 L/H

Type of cabins

5 (3 x Double, 2 x Convertible)