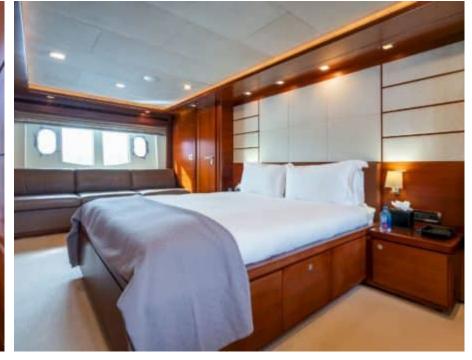

Guests **12** 



Cabins **5** 



Crew



#### M/Y ROBUSTO











Air Conditioning Floating dock Gym Equipment

Swimming Pool



























Towable water toys



















# EXTERIOR DESIGN





























## INTERIOR DESIGN





Features







































Features







### GALLERY LIFESTYLE











































Features







#### Specifications



Summer low rate per week 82 000 €



Summer high rate per week

95 000 €



Winter low rate per week 82 000 €



Winter high rate per week

95 000 €



Builder

**Custom Line** 



Year built

2009



Year refit

2014



Length

34.2 m



**Guests Cruising** 

12



Cabins

5

Winter Cruising Area(s)
West Mediterranean

Summer Cruising Area(s)
East Mediterranean, West Mediterranean

Crew

Max speed 26 knots

Cruising speed 13 knots

Fuel consumption 210 L/H

Type of cabins

5 (3 x Double, 2 x Convertible)