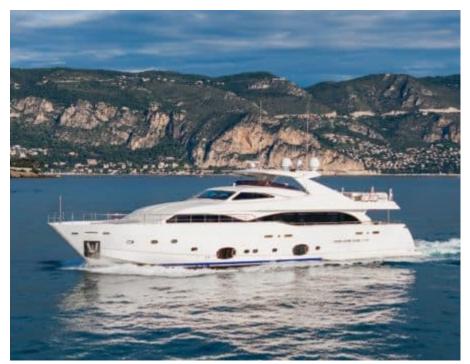

Guests **12** 



Cabins **5** 



Crew



#### M/Y ROBUSTO











Air Conditioning Floating dock Gym Equipment

Swimming Pool



























Towable water toys



















# EXTERIOR DESIGN





























## INTERIOR DESIGN





Features







































Features







### GALLERY LIFESTYLE











































Features







#### Specifications



Summer low rate per week 82 000 €



Summer high rate per week

95 000 €



Winter low rate per week 82 000 €



Winter high rate per week

95 000 €



Builder

**Custom Line** 



Year built

2009



Year refit

2014



Length

34.2 m



**Guests Cruising** 

12



Cabins

5

Winter Cruising Area(s)
West Mediterranean

Summer Cruising Area(s)
East Mediterranean, West Mediterranean

Crew

Max speed 26 knots

Cruising speed 13 knots

Fuel consumption 210 L/H

Type of cabins

5 (3 x Double, 2 x Convertible)