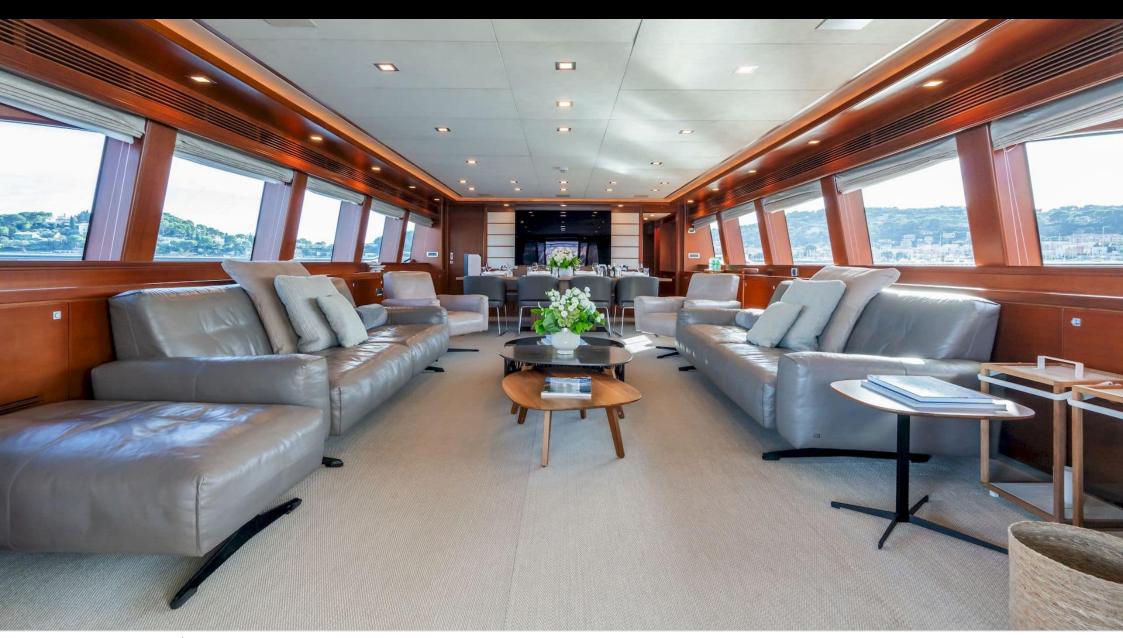

Guests **12** 



Cabins **5** 



Crew



#### M/Y ROBUSTO











Air Conditioning Floating dock Gym Equipment

Swimming Pool



























Towable water toys



















# EXTERIOR DESIGN





























## INTERIOR DESIGN





Features







































Features







### GALLERY LIFESTYLE











































Features







#### Specifications



Summer low rate per week 82 000 €



Summer high rate per week

95 000 €



Winter low rate per week 82 000 €



Winter high rate per week

95 000 €



Builder

**Custom Line** 



Year built

2009



Year refit

2014



Length

34.2 m



**Guests Cruising** 

12



Cabins

5

Winter Cruising Area(s)
West Mediterranean

Summer Cruising Area(s)
East Mediterranean, West Mediterranean

Crew

Max speed 26 knots

Cruising speed 13 knots

Fuel consumption 210 L/H

Type of cabins

5 (3 x Double, 2 x Convertible)