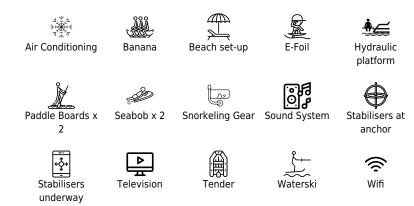

M/Y SABBIA









Crew **4** 



#### M/Y SABBIA









## EXTERIOR DESIGN





Interior design Exterior design Gallery lifestyle Specifications Features









# INTERIOR DESIGN





Interior design Exterior design Gallery lifestyle Specifications Features













### GALLERY LIFESTYLE





Interior design Exterior design Gallery lifestyle Specifications Features









# Specifications

| €                                             | Summer low rate per week<br>75 000 € |  |  |                                               | € | Summer high rate per week<br>90 000 € |             |
|-----------------------------------------------|--------------------------------------|--|--|-----------------------------------------------|---|---------------------------------------|-------------|
| €