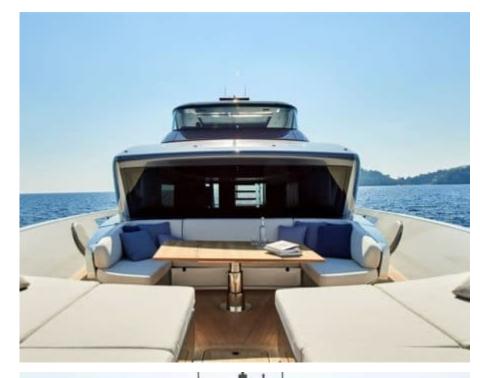

#### M/Y SILAOS IV























Air Conditioning

Monoski

Paddle Board

Seadoo scooter Snorkeling Gear (diving) x 2

Tender























# EXTERIOR DESIGN



























































### INTERIOR DESIGN















## GALLERY LIFESTYLE









Features

### Specifications



Low rate per day

9 166 €



High rate per day

10 833 €



Summer low rate per week

55 000 €



Summer high rate per week

65 000 €



Winter low rate per week

55 000 €



Winter high rate per week

65 000 €



Builder

Sanlorenzo



Year built

2019



Length

26.70 m



**Guests Cruising** 

12



Cabins

4

Winter Cruising Area(s)

West Mediterranean

Summer Cruising Area(s)

West Mediterranean

Crew

Max speed 24 knots

Cruising speed 20 knots

Fuel consumption

365 L/H

Type of cabins

4 (3 x Double, 1 x Twin, 1 x Convertible)