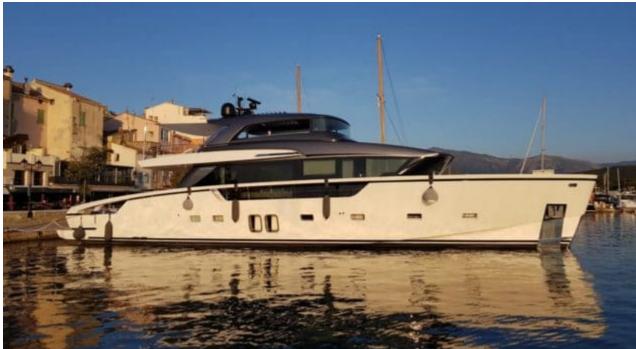

# EXTERIOR DESIGN

### Specifications

Low rate per day

9 166 €

High rate per day

10 833 €

Summer low rate per week

55 000 €

Summer high rate per week

65 000 €

Winter low rate per week

55 000 €

Winter high rate per week

65 000 €

Builder

Sanlorenzo

Year built

2019

Length

26.70 m

**Guests Cruising** 

12

Cabins

4

Winter Cruising Area(s)

West Mediterranean

Summer Cruising Area(s)

West Mediterranean

Crew

Max speed 24 knots

Cruising speed 20 knots

Fuel consumption

365 L/H