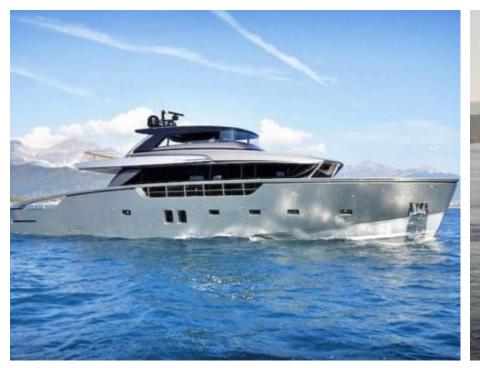

# EXTERIOR DESIGN

### Specifications

Low rate per day

9 166 €

High rate per day

10 833 €

Summer low rate per week

55 000 €

Summer high rate per week

65 000 €

Winter low rate per week

55 000 €

Winter high rate per week

65 000 €

Builder

Sanlorenzo

Year built

2019

Length

26.70 m

**Guests Cruising** 

12

Cabins

4

Winter Cruising Area(s)

West Mediterranean

Summer Cruising Area(s)

West Mediterranean

Crew

Max speed 24 knots

Cruising speed 20 knots

Fuel consumption

365 L/H