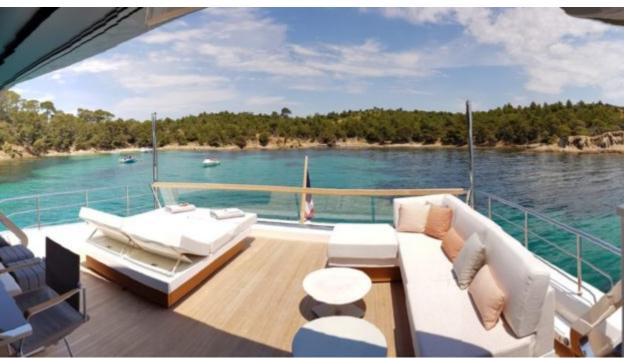

#### M/Y SILAOS IV























Air Conditioning

Monoski

Paddle Board

Seadoo scooter Snorkeling Gear (diving) x 2

Tender























# EXTERIOR DESIGN



























































### INTERIOR DESIGN















## GALLERY LIFESTYLE









Features

### Specifications



Low rate per day

9 166 €



High rate per day

10 833 €



Summer low rate per week

55 000 €



Summer high rate per week

65 000 €



Winter low rate per week

55 000 €



Winter high rate per week

65 000 €



Builder

Sanlorenzo



Year built

2019



Length

26.70 m



**Guests Cruising** 

12



Cabins

4

Winter Cruising Area(s)

West Mediterranean

Summer Cruising Area(s)

West Mediterranean

Crew

Max speed 24 knots

Cruising speed 20 knots

Fuel consumption

365 L/H

Type of cabins

4 (3 x Double, 1 x Twin, 1 x Convertible)