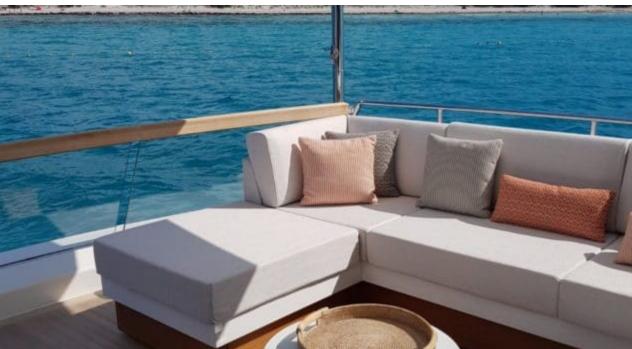

#### M/Y SILAOS IV























Air Conditioning

Monoski

Paddle Board

Seadoo scooter Snorkeling Gear (diving) x 2

Tender























# EXTERIOR DESIGN



























































### INTERIOR DESIGN















## GALLERY LIFESTYLE









Features

### Specifications



Low rate per day

9 166 €



High rate per day

10 833 €



Summer low rate per week

55 000 €



Summer high rate per week

65 000 €



Winter low rate per week

55 000 €



Winter high rate per week

65 000 €



Builder

Sanlorenzo



Year built

2019



Length

26.70 m



**Guests Cruising** 

12



Cabins

4

Winter Cruising Area(s)

West Mediterranean

Summer Cruising Area(s)

West Mediterranean

Crew

Max speed 24 knots

Cruising speed 20 knots

Fuel consumption

365 L/H

Type of cabins

4 (3 x Double, 1 x Twin, 1 x Convertible)