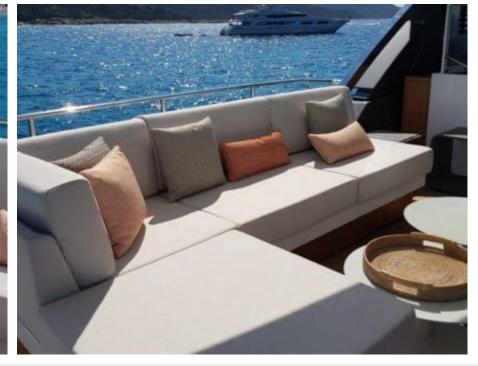

#### M/Y SILAOS IV























Air Conditioning

Monoski

Paddle Board

Seadoo scooter Snorkeling Gear (diving) x 2

Tender























# EXTERIOR DESIGN



























































### INTERIOR DESIGN















## GALLERY LIFESTYLE









Features

### Specifications



Low rate per day

9 166 €



High rate per day

10 833 €



Summer low rate per week

55 000 €



Summer high rate per week

65 000 €



Winter low rate per week

55 000 €



Winter high rate per week

65 000 €



Builder

Sanlorenzo



Year built

2019



Length

26.70 m



**Guests Cruising** 

12



Cabins

4

Winter Cruising Area(s)

West Mediterranean

Summer Cruising Area(s)

West Mediterranean

Crew

Max speed 24 knots

Cruising speed 20 knots

Fuel consumption

365 L/H

Type of cabins

4 (3 x Double, 1 x Twin, 1 x Convertible)