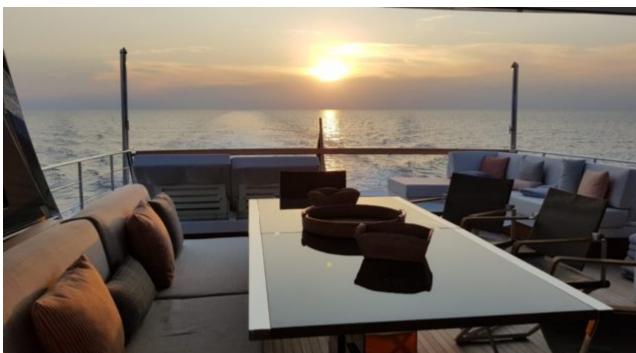

#### M/Y SILAOS IV























Air Conditioning

Monoski

Paddle Board

Seadoo scooter Snorkeling Gear (diving) x 2

Tender























# EXTERIOR DESIGN



























































### INTERIOR DESIGN















## GALLERY LIFESTYLE









Features

### Specifications



Low rate per day

9 166 €



High rate per day

10 833 €



Summer low rate per week

55 000 €



Summer high rate per week

65 000 €



Winter low rate per week

55 000 €



Winter high rate per week

65 000 €



Builder

Sanlorenzo



Year built

2019



Length

26.70 m



**Guests Cruising** 

12



Cabins

4

Winter Cruising Area(s)

West Mediterranean

Summer Cruising Area(s)

West Mediterranean

Crew

Max speed 24 knots

Cruising speed 20 knots

Fuel consumption

365 L/H

Type of cabins

4 (3 x Double, 1 x Twin, 1 x Convertible)