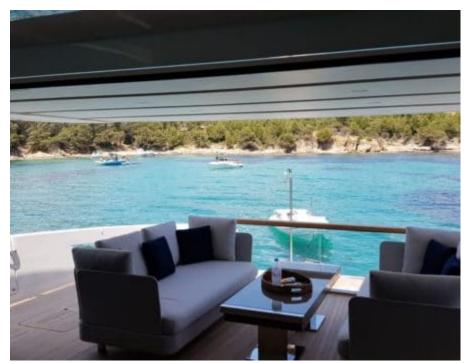

#### M/Y SILAOS IV























Air Conditioning

Monoski

Paddle Board

Seadoo scooter Snorkeling Gear (diving) x 2

Tender























# EXTERIOR DESIGN



























































### INTERIOR DESIGN















## GALLERY LIFESTYLE









Features

### Specifications



Low rate per day

9 166 €



High rate per day

10 833 €



Summer low rate per week

55 000 €



Summer high rate per week

65 000 €



Winter low rate per week

55 000 €



Winter high rate per week

65 000 €



Builder

Sanlorenzo



Year built

2019



Length

26.70 m



**Guests Cruising** 

12



Cabins

4

Winter Cruising Area(s)

West Mediterranean

Summer Cruising Area(s)

West Mediterranean

Crew

Max speed 24 knots

Cruising speed 20 knots

Fuel consumption

365 L/H

Type of cabins

4 (3 x Double, 1 x Twin, 1 x Convertible)