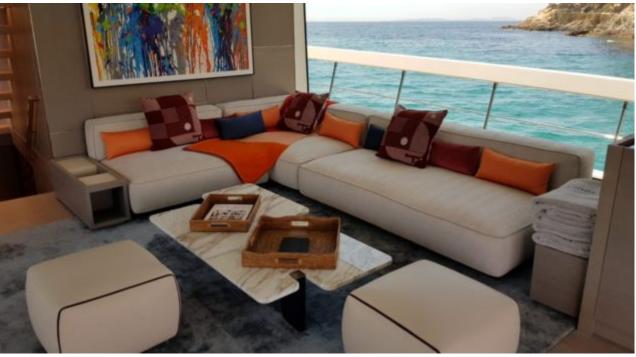

#### M/Y SILAOS IV























Air Conditioning

Monoski

Paddle Board

Seadoo scooter Snorkeling Gear (diving) x 2

Tender























# EXTERIOR DESIGN



























































### INTERIOR DESIGN















## GALLERY LIFESTYLE









Features

### Specifications



Low rate per day

9 166 €



High rate per day

10 833 €



Summer low rate per week

55 000 €



Summer high rate per week

65 000 €



Winter low rate per week

55 000 €



Winter high rate per week

65 000 €



Builder

Sanlorenzo



Year built

2019



Length

26.70 m



**Guests Cruising** 

12



Cabins

4

Winter Cruising Area(s)

West Mediterranean

Summer Cruising Area(s)

West Mediterranean

Crew

Max speed 24 knots

Cruising speed 20 knots

Fuel consumption

365 L/H

Type of cabins

4 (3 x Double, 1 x Twin, 1 x Convertible)