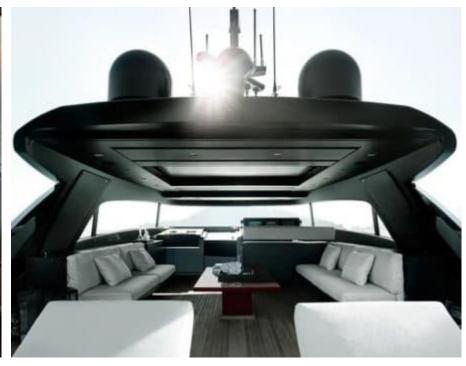

#### M/Y SILAOS IV























Air Conditioning

Monoski

Paddle Board

Seadoo scooter Snorkeling Gear (diving) x 2

Tender























# EXTERIOR DESIGN



























































### INTERIOR DESIGN















## GALLERY LIFESTYLE









Features

### Specifications



Low rate per day

9 166 €



High rate per day

10 833 €



Summer low rate per week

55 000 €



Summer high rate per week

65 000 €



Winter low rate per week

55 000 €



Winter high rate per week

65 000 €



Builder

Sanlorenzo



Year built

2019



Length

26.70 m



**Guests Cruising** 

12



Cabins

4

Winter Cruising Area(s)

West Mediterranean

Summer Cruising Area(s)

West Mediterranean

Crew

Max speed 24 knots

Cruising speed 20 knots

Fuel consumption

365 L/H

Type of cabins

4 (3 x Double, 1 x Twin, 1 x Convertible)