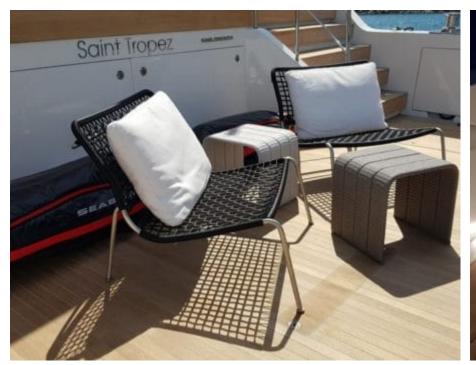

#### M/Y SILAOS IV























Air Conditioning

Monoski

Paddle Board

Seadoo scooter Snorkeling Gear (diving) x 2

Tender























# EXTERIOR DESIGN



























































### INTERIOR DESIGN















## GALLERY LIFESTYLE









Features

### Specifications



Low rate per day

9 166 €



High rate per day

10 833 €



Summer low rate per week

55 000 €



Summer high rate per week

65 000 €



Winter low rate per week

55 000 €



Winter high rate per week

65 000 €



Builder

Sanlorenzo



Year built

2019



Length

26.70 m



**Guests Cruising** 

12



Cabins

4

Winter Cruising Area(s)

West Mediterranean

Summer Cruising Area(s)

West Mediterranean

Crew

Max speed 24 knots

Cruising speed 20 knots

Fuel consumption

365 L/H

Type of cabins

4 (3 x Double, 1 x Twin, 1 x Convertible)