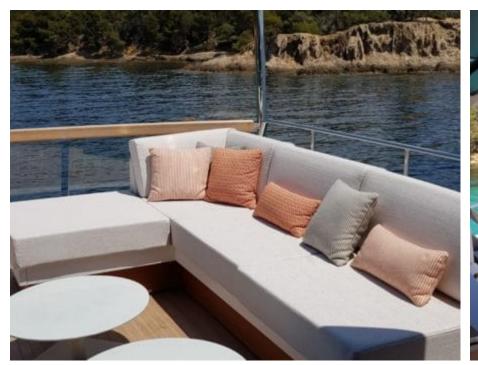

#### M/Y SILAOS IV























Air Conditioning

Monoski

Paddle Board

Seadoo scooter Snorkeling Gear (diving) x 2

Tender























# EXTERIOR DESIGN



























































### INTERIOR DESIGN















## GALLERY LIFESTYLE









Features

### Specifications



Low rate per day

9 166 €



High rate per day

10 833 €



Summer low rate per week

55 000 €



Summer high rate per week

65 000 €



Winter low rate per week

55 000 €



Winter high rate per week

65 000 €



Builder

Sanlorenzo



Year built

2019



Length

26.70 m



**Guests Cruising** 

12



Cabins

4

Winter Cruising Area(s)

West Mediterranean

Summer Cruising Area(s)

West Mediterranean

Crew

Max speed 24 knots

Cruising speed 20 knots

Fuel consumption

365 L/H

Type of cabins

4 (3 x Double, 1 x Twin, 1 x Convertible)