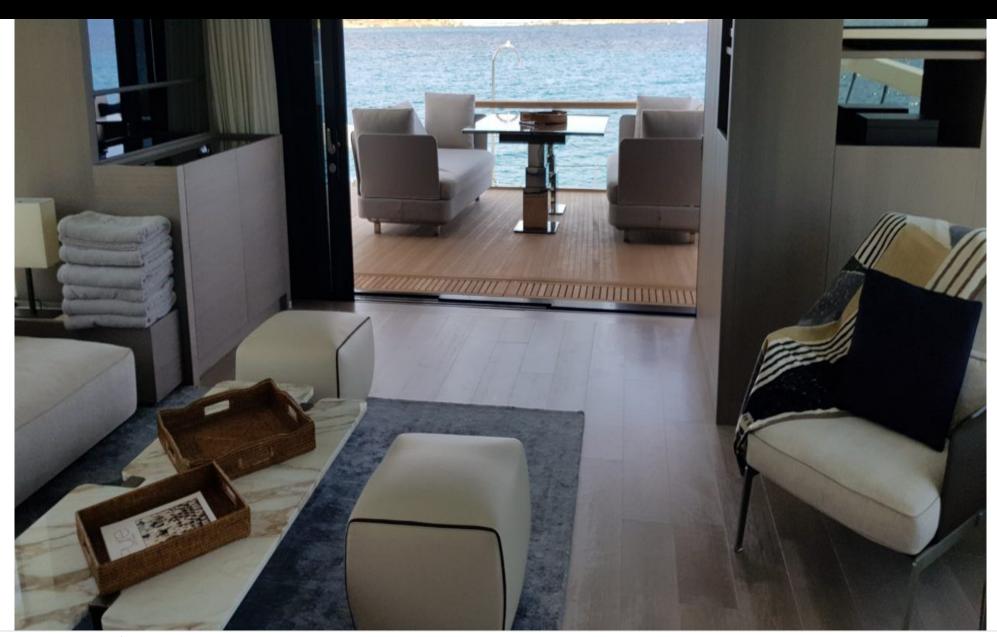

#### M/Y SILAOS IV























Air Conditioning

Monoski

Paddle Board

Seadoo scooter Snorkeling Gear (diving) x 2

Tender























# EXTERIOR DESIGN



























































### INTERIOR DESIGN















## GALLERY LIFESTYLE









Features

### Specifications



Low rate per day

9 166 €



High rate per day

10 833 €



Summer low rate per week

55 000 €



Summer high rate per week

65 000 €



Winter low rate per week

55 000 €



Winter high rate per week

65 000 €



Builder

Sanlorenzo



Year built

2019



Length

26.70 m



**Guests Cruising** 

12



Cabins

4

Winter Cruising Area(s)

West Mediterranean

Summer Cruising Area(s)

West Mediterranean

Crew

Max speed 24 knots

Cruising speed 20 knots

Fuel consumption

365 L/H

Type of cabins

4 (3 x Double, 1 x Twin, 1 x Convertible)