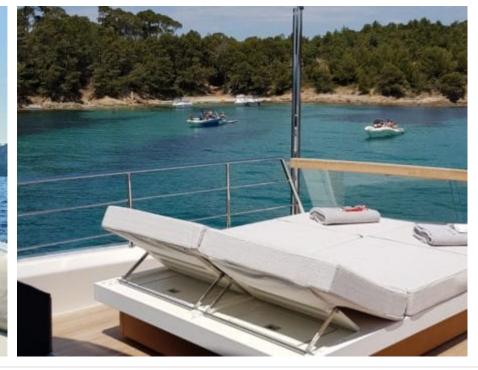

#### M/Y SILAOS IV























Air Conditioning

Monoski

Paddle Board

Seadoo scooter Snorkeling Gear (diving) x 2

Tender























# EXTERIOR DESIGN



























































### INTERIOR DESIGN















## GALLERY LIFESTYLE









Features

### Specifications



Low rate per day

9 166 €



High rate per day

10 833 €



Summer low rate per week

55 000 €



Summer high rate per week

65 000 €



Winter low rate per week

55 000 €



Winter high rate per week

65 000 €



Builder

Sanlorenzo



Year built

2019



Length

26.70 m



**Guests Cruising** 

12



Cabins

4

Winter Cruising Area(s)

West Mediterranean

Summer Cruising Area(s)

West Mediterranean

Crew

Max speed 24 knots

Cruising speed 20 knots

Fuel consumption

365 L/H

Type of cabins

4 (3 x Double, 1 x Twin, 1 x Convertible)