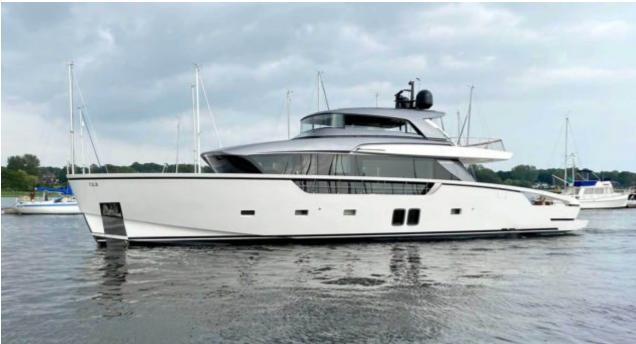

# EXTERIOR DESIGN

2019

Length

26.70 m

**Guests Cruising** 

12

Cabins

4

Winter Cruising Area(s)

West Mediterranean

Summer Cruising Area(s)

West Mediterranean

Crew

Max speed 24 knots

Cruising speed 20 knots

Fuel consumption

365 L/H