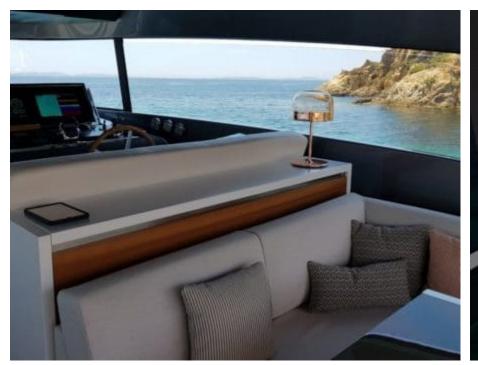

#### M/Y SILAOS IV























Air Conditioning

Monoski

Paddle Board

Seadoo scooter Snorkeling Gear (diving) x 2

Tender























# EXTERIOR DESIGN



























































### INTERIOR DESIGN















## GALLERY LIFESTYLE









Features

### Specifications



Low rate per day

9 166 €



High rate per day

10 833 €



Summer low rate per week

55 000 €



Summer high rate per week

65 000 €



Winter low rate per week

55 000 €



Winter high rate per week

65 000 €



Builder

Sanlorenzo



Year built

2019



Length

26.70 m



**Guests Cruising** 

12



Cabins

4

Winter Cruising Area(s)

West Mediterranean

Summer Cruising Area(s)

West Mediterranean

Crew

Max speed 24 knots

Cruising speed 20 knots

Fuel consumption

365 L/H

Type of cabins

4 (3 x Double, 1 x Twin, 1 x Convertible)