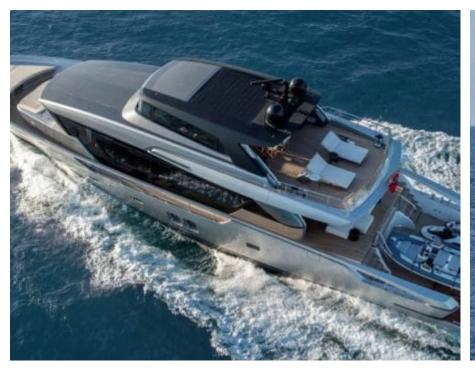

#### M/Y SILAOS IV























Air Conditioning

Monoski

Paddle Board

Seadoo scooter Snorkeling Gear (diving) x 2

Tender























# EXTERIOR DESIGN



























































### INTERIOR DESIGN















## GALLERY LIFESTYLE









Features

### Specifications



Low rate per day

9 166 €



High rate per day

10 833 €



Summer low rate per week

55 000 €



Summer high rate per week

65 000 €



Winter low rate per week

55 000 €



Winter high rate per week

65 000 €



Builder

Sanlorenzo



Year built

2019



Length

26.70 m



**Guests Cruising** 

12



Cabins

4

Winter Cruising Area(s)

West Mediterranean

Summer Cruising Area(s)

West Mediterranean

Crew

Max speed 24 knots

Cruising speed 20 knots

Fuel consumption

365 L/H

Type of cabins

4 (3 x Double, 1 x Twin, 1 x Convertible)