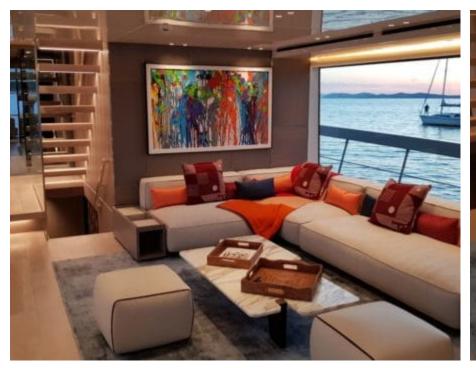

#### M/Y SILAOS IV























Air Conditioning

Monoski

Paddle Board

Seadoo scooter Snorkeling Gear (diving) x 2

Tender























# EXTERIOR DESIGN



























































### INTERIOR DESIGN















## GALLERY LIFESTYLE









Features

### Specifications



Low rate per day

9 166 €



High rate per day

10 833 €



Summer low rate per week

55 000 €



Summer high rate per week

65 000 €



Winter low rate per week

55 000 €



Winter high rate per week

65 000 €



Builder

Sanlorenzo



Year built

2019



Length

26.70 m



**Guests Cruising** 

12



Cabins

4

Winter Cruising Area(s)

West Mediterranean

Summer Cruising Area(s)

West Mediterranean

Crew

Max speed 24 knots

Cruising speed 20 knots

Fuel consumption

365 L/H

Type of cabins

4 (3 x Double, 1 x Twin, 1 x Convertible)