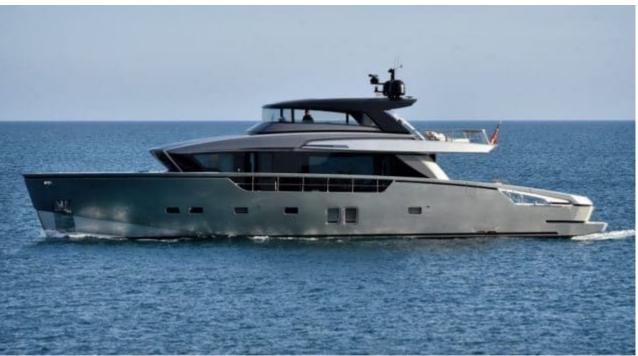

#### M/Y SILAOS IV























Air Conditioning

Monoski

Paddle Board

Seadoo scooter Snorkeling Gear (diving) x 2

Tender























# EXTERIOR DESIGN



























































### INTERIOR DESIGN















## GALLERY LIFESTYLE









Features

### Specifications



Low rate per day

9 166 €



High rate per day

10 833 €



Summer low rate per week

55 000 €



Summer high rate per week

65 000 €



Winter low rate per week

55 000 €



Winter high rate per week

65 000 €



Builder

Sanlorenzo



Year built

2019



Length

26.70 m



**Guests Cruising** 

12



Cabins

4

Winter Cruising Area(s)

West Mediterranean

Summer Cruising Area(s)

West Mediterranean

Crew

Max speed 24 knots

Cruising speed 20 knots

Fuel consumption

365 L/H

Type of cabins

4 (3 x Double, 1 x Twin, 1 x Convertible)