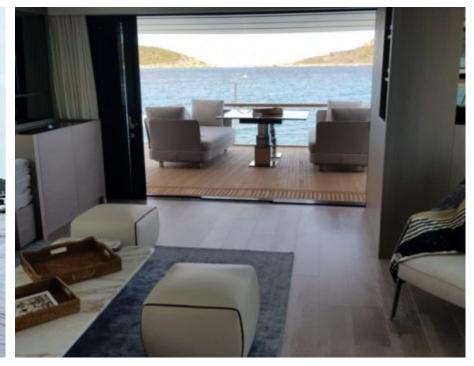

#### M/Y SILAOS IV























Air Conditioning

Monoski

Paddle Board

Seadoo scooter Snorkeling Gear (diving) x 2

Tender























# EXTERIOR DESIGN



























































### INTERIOR DESIGN















## GALLERY LIFESTYLE









Features

### Specifications



Low rate per day

9 166 €



High rate per day

10 833 €



Summer low rate per week

55 000 €



Summer high rate per week

65 000 €



Winter low rate per week

55 000 €



Winter high rate per week

65 000 €



Builder

Sanlorenzo



Year built

2019



Length

26.70 m



**Guests Cruising** 

12



Cabins

4

Winter Cruising Area(s)

West Mediterranean

Summer Cruising Area(s)

West Mediterranean

Crew

Max speed 24 knots

Cruising speed 20 knots

Fuel consumption

365 L/H

Type of cabins

4 (3 x Double, 1 x Twin, 1 x Convertible)