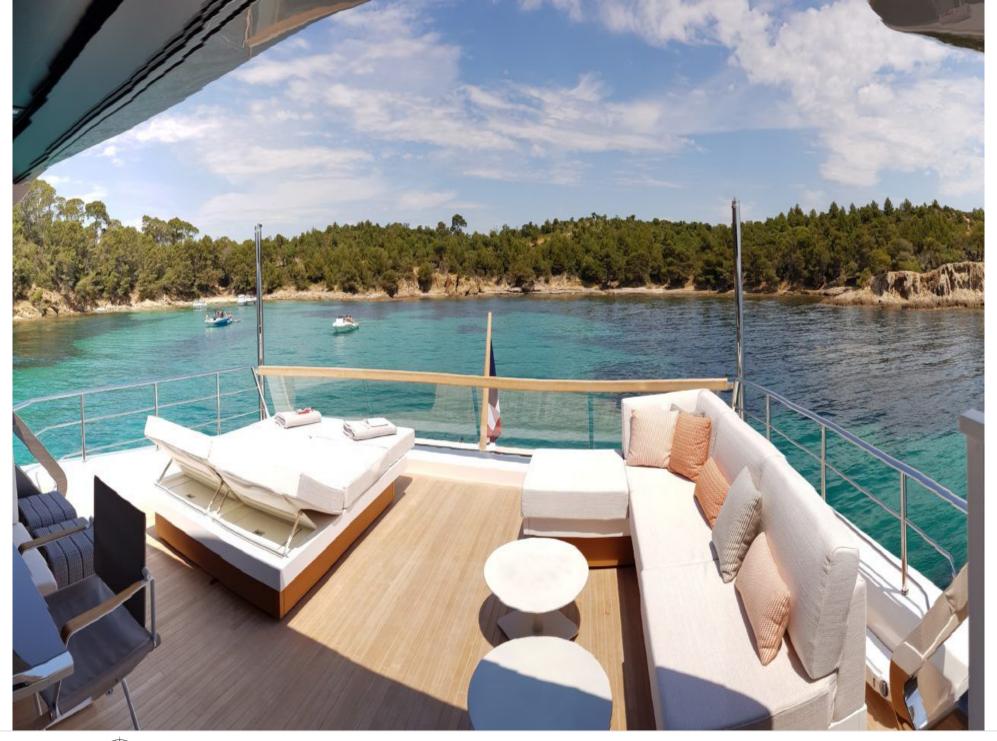

#### M/Y SILAOS IV























Air Conditioning

Monoski

Paddle Board

Seadoo scooter Snorkeling Gear (diving) x 2

Tender























# EXTERIOR DESIGN



























































### INTERIOR DESIGN















## GALLERY LIFESTYLE









Features

### Specifications



Low rate per day

9 166 €



High rate per day

10 833 €



Summer low rate per week

55 000 €



Summer high rate per week

65 000 €



Winter low rate per week

55 000 €



Winter high rate per week

65 000 €



Builder

Sanlorenzo



Year built

2019



Length

26.70 m



**Guests Cruising** 

12



Cabins

4

Winter Cruising Area(s)

West Mediterranean

Summer Cruising Area(s)

West Mediterranean

Crew

Max speed 24 knots

Cruising speed 20 knots

Fuel consumption

365 L/H

Type of cabins

4 (3 x Double, 1 x Twin, 1 x Convertible)