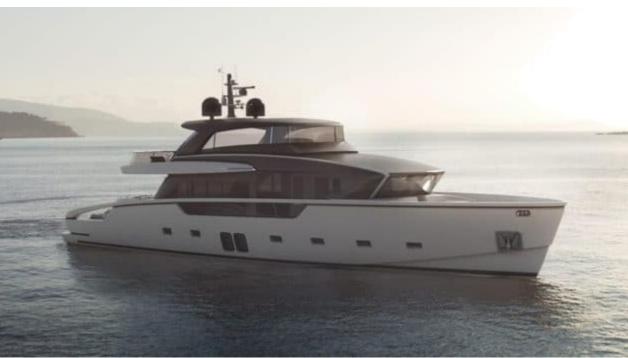

# EXTERIOR DESIGN

### Specifications

Low rate per day

9 166 €

High rate per day

10 833 €

Summer low rate per week

55 000 €

Summer high rate per week

65 000 €

Winter low rate per week

55 000 €

Winter high rate per week

65 000 €

Builder

Sanlorenzo

Year built

2019

Length

26.70 m

**Guests Cruising** 

12

Cabins

4

Winter Cruising Area(s)

West Mediterranean

Summer Cruising Area(s)

West Mediterranean

Crew

Max speed 24 knots

Cruising speed 20 knots

Fuel consumption

365 L/H