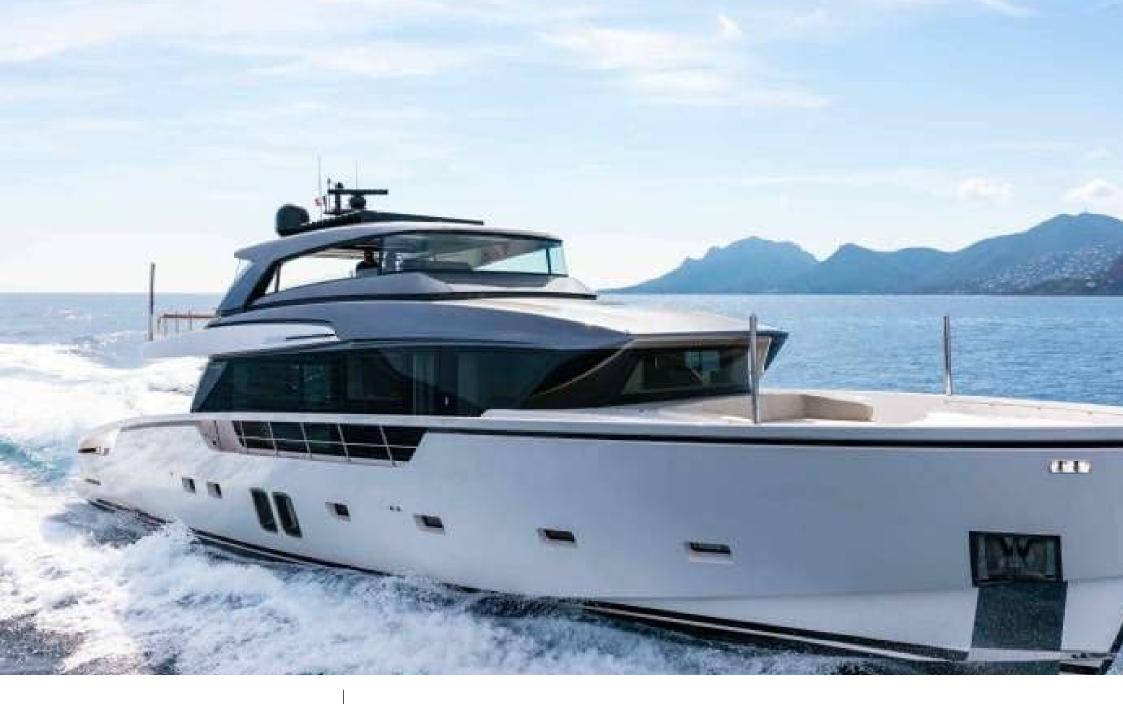

# EXTERIOR DESIGN

2019

Length

26.70 m

**Guests Cruising** 

12

Cabins

4

Winter Cruising Area(s)