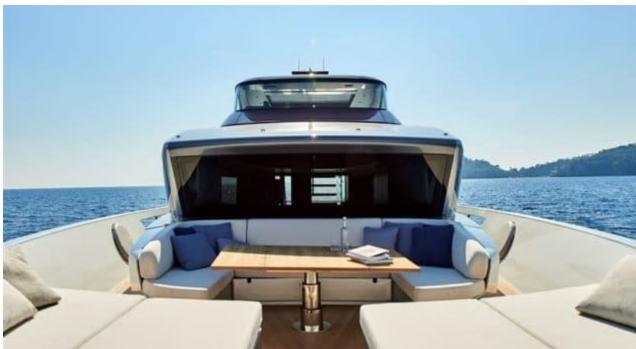

#### M/Y SILAOS IV























Air Conditioning

Monoski

Paddle Board

Seadoo scooter Snorkeling Gear (diving) x 2

Tender























# EXTERIOR DESIGN



























































### INTERIOR DESIGN















## GALLERY LIFESTYLE









Features

### Specifications



Low rate per day

9 166 €



High rate per day

10 833 €



Summer low rate per week

55 000 €



Summer high rate per week

65 000 €



Winter low rate per week

55 000 €



Winter high rate per week

65 000 €



Builder

Sanlorenzo



Year built

2019



Length

26.70 m



**Guests Cruising** 

12



Cabins

4

Winter Cruising Area(s)

West Mediterranean

Summer Cruising Area(s)

West Mediterranean

Crew

Max speed 24 knots

Cruising speed 20 knots

Fuel consumption

365 L/H

Type of cabins

4 (3 x Double, 1 x Twin, 1 x Convertible)