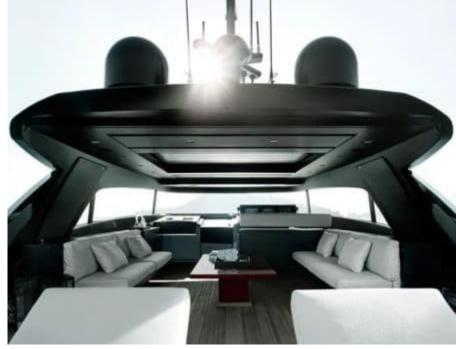

#### M/Y SILAOS IV























Air Conditioning

Monoski

Paddle Board

Seadoo scooter Snorkeling Gear (diving) x 2

Tender























# EXTERIOR DESIGN



























































### INTERIOR DESIGN















## GALLERY LIFESTYLE









Features

### Specifications



Low rate per day

9 166 €



High rate per day

10 833 €



Summer low rate per week

55 000 €



Summer high rate per week

65 000 €



Winter low rate per week

55 000 €



Winter high rate per week

65 000 €



Builder

Sanlorenzo



Year built

2019



Length

26.70 m



**Guests Cruising** 

12



Cabins

4

Winter Cruising Area(s)

West Mediterranean

Summer Cruising Area(s)

West Mediterranean

Crew

Max speed 24 knots

Cruising speed 20 knots

Fuel consumption

365 L/H

Type of cabins

4 (3 x Double, 1 x Twin, 1 x Convertible)