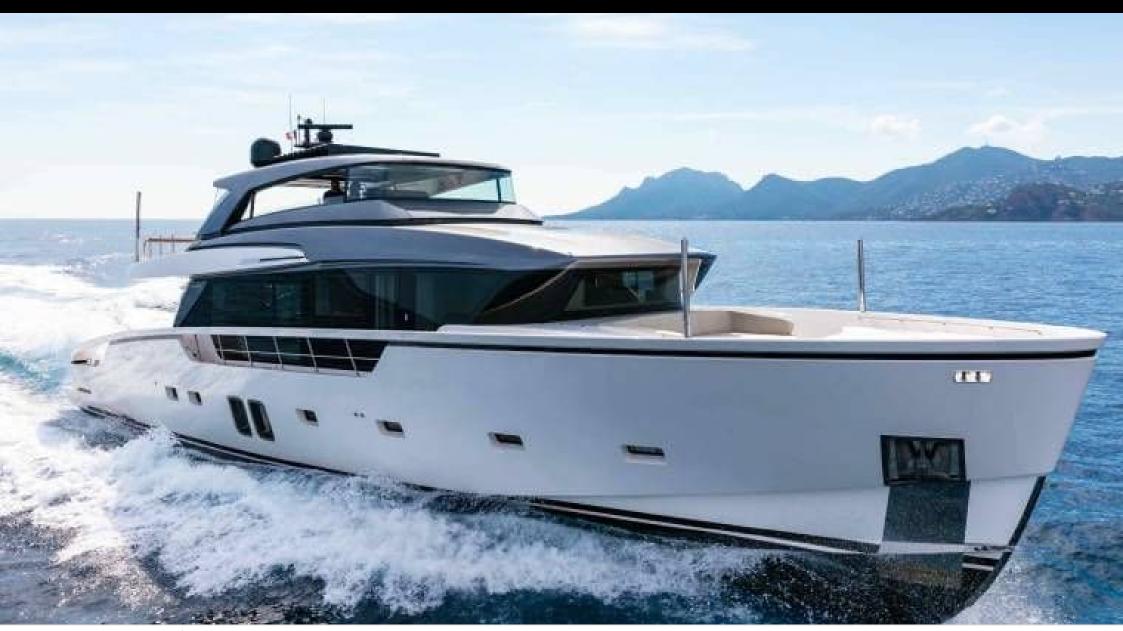

#### M/Y SILAOS IV























Air Conditioning

Monoski

Paddle Board

Seadoo scooter Snorkeling Gear (diving) x 2

Tender























# EXTERIOR DESIGN



























































### INTERIOR DESIGN















## GALLERY LIFESTYLE









Features

### Specifications



Low rate per day

9 166 €



High rate per day

10 833 €



Summer low rate per week

55 000 €



Summer high rate per week

65 000 €



Winter low rate per week

55 000 €



Winter high rate per week

65 000 €



Builder

Sanlorenzo



Year built

2019



Length

26.70 m



**Guests Cruising** 

12



Cabins

4

Winter Cruising Area(s)

West Mediterranean

Summer Cruising Area(s)

West Mediterranean

Crew

Max speed 24 knots

Cruising speed 20 knots

Fuel consumption

365 L/H

Type of cabins

4 (3 x Double, 1 x Twin, 1 x Convertible)