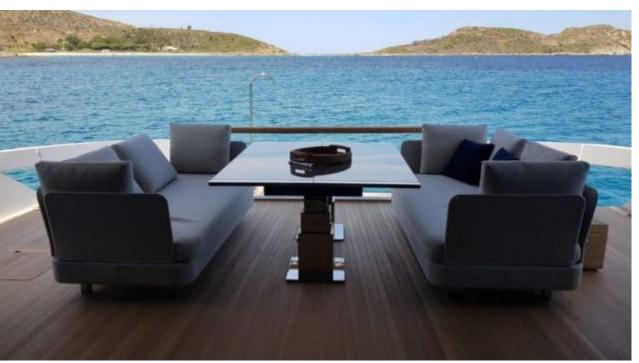

#### M/Y SILAOS IV























Air Conditioning

Monoski

Paddle Board

Seadoo scooter Snorkeling Gear (diving) x 2

Tender























# EXTERIOR DESIGN



























































### INTERIOR DESIGN















## GALLERY LIFESTYLE









Features

### Specifications



Low rate per day

9 166 €



High rate per day

10 833 €



Summer low rate per week

55 000 €



Summer high rate per week

65 000 €



Winter low rate per week

55 000 €



Winter high rate per week

65 000 €



Builder

Sanlorenzo



Year built

2019



Length

26.70 m



**Guests Cruising** 

12



Cabins

4

Winter Cruising Area(s)

West Mediterranean

Summer Cruising Area(s)

West Mediterranean

Crew

Max speed 24 knots

Cruising speed 20 knots

Fuel consumption

365 L/H

Type of cabins

4 (3 x Double, 1 x Twin, 1 x Convertible)