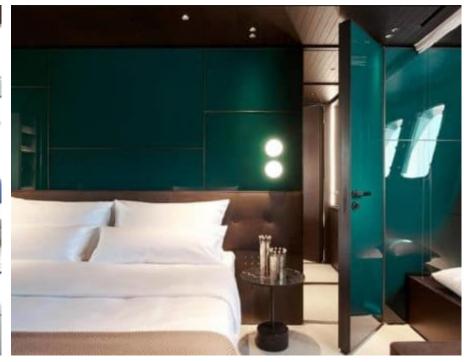

#### M/Y SILAOS IV























Air Conditioning

Monoski

Paddle Board

Seadoo scooter Snorkeling Gear (diving) x 2

Tender























# EXTERIOR DESIGN



























































### INTERIOR DESIGN















## GALLERY LIFESTYLE









Features

### Specifications



Low rate per day

9 166 €



High rate per day

10 833 €



Summer low rate per week

55 000 €



Summer high rate per week

65 000 €



Winter low rate per week

55 000 €



Winter high rate per week

65 000 €



Builder

Sanlorenzo



Year built

2019



Length

26.70 m



**Guests Cruising** 

12



Cabins

4

Winter Cruising Area(s)

West Mediterranean

Summer Cruising Area(s)

West Mediterranean

Crew

Max speed 24 knots

Cruising speed 20 knots

Fuel consumption

365 L/H

Type of cabins

4 (3 x Double, 1 x Twin, 1 x Convertible)