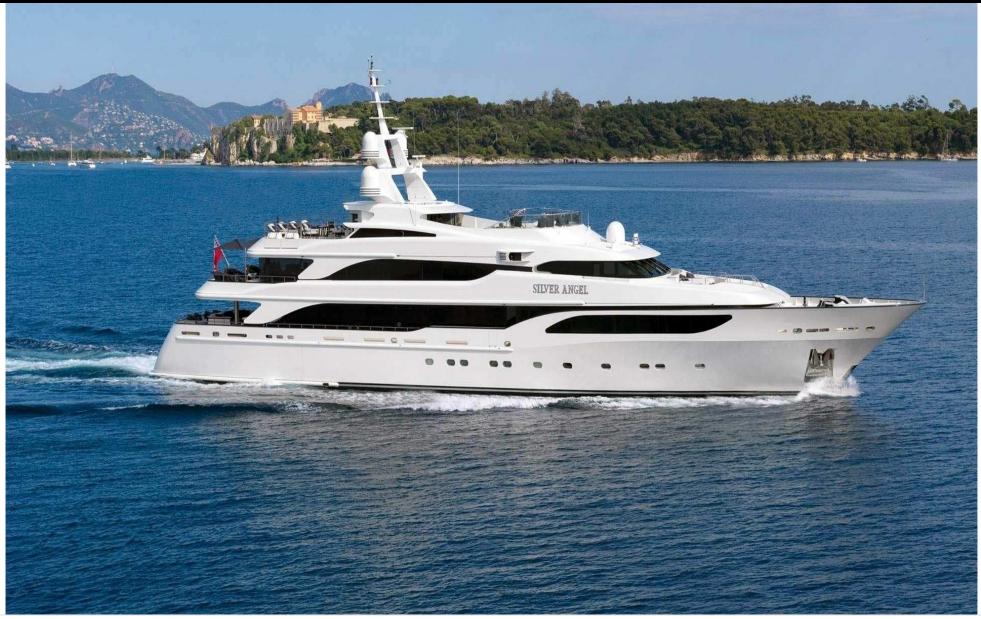

#### M/Y SILVER ANGEL

## M/Y SILVER ANGEL

| پند<br>۳<br>۸ir Conditioning       | Banana                        | Donuts                    | ہوچ<br>Fishing Gear     | ڑھ<br>ال<br>Golf pad |
|------------------------------------|-------------------------------|---------------------------|-------------------------|----------------------|
| 们 <del>二</del> ]〕<br>Gym Equipment | <mark>گر ()(</mark><br>Hammam | ہنگری<br>السلس<br>Jacuzzi | کھیے<br>Jetski x 2      | Kayaks x 2           |
| Kneeboard                          | Monoski                       | Paddle Boards x<br>2      | چچن<br>Seabob x 3       | Snorkeling Gear      |
| Sound System                       | s <b>O</b> z<br>Spa           | Stabilisers at anchor     | Stabilisers<br>underway | Surf Board           |
| Television                         | Tender                        | Towable water<br>toys     | (E)<br>(E)<br>Wakeboard | Water<br>Trampoline  |
| Waterski                           | Wifi                          | Kite surf                 | ၂၊ဝ၊၂<br>Water slide    |                      |

## EXTERIOR DESIGN