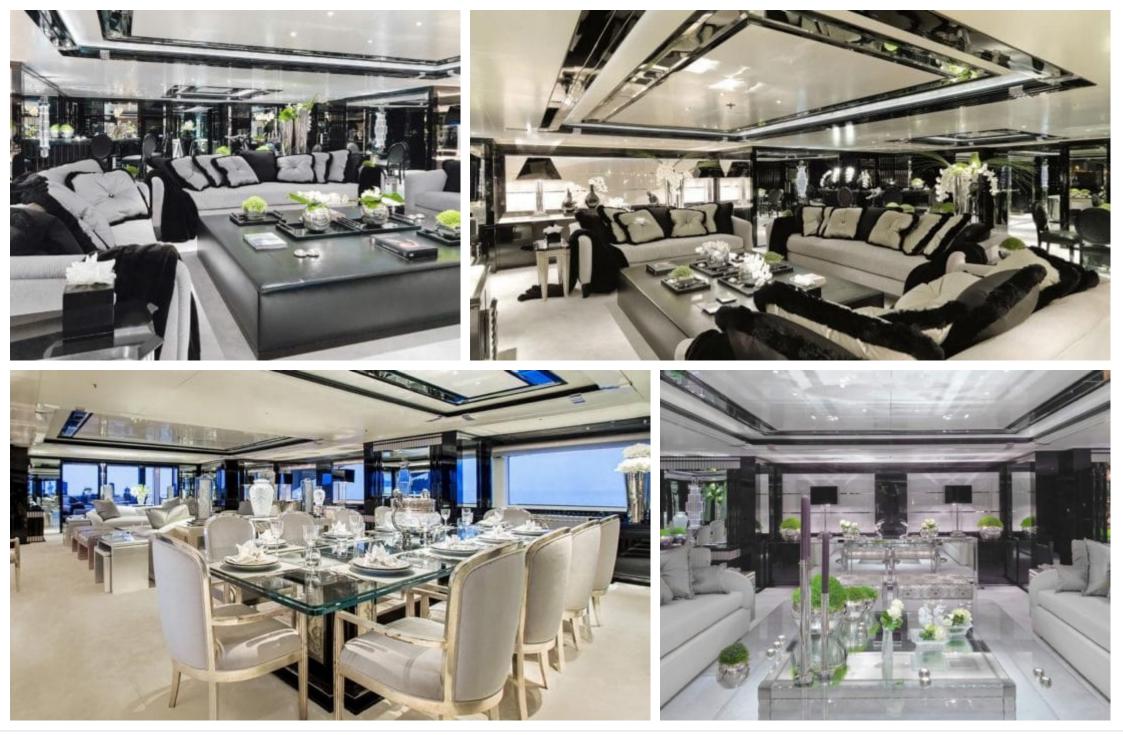

l> ]〕<br>Gym Equipment | <mark>گر ()(</mark><br>Hammam | ہنگری<br>السلس<br>Jacuzzi | کھیے<br>Jetski x 2      | Kayaks x 2           |
| Kneeboard                          | Monoski                       | Paddle Boards x<br>2      | چچن<br>Seabob x 3       | Snorkeling Gear      |
| Sound System                       | s <b>O</b> z<br>Spa           | Stabilisers at anchor     | Stabilisers<br>underway | Surf Board           |
| Television                         | Tender                        | Towable water<br>toys     | (E)<br>(E)<br>Wakeboard | Water<br>Trampoline  |
| Waterski                           | Wifi                          | Kite surf                 | ၂၊ဝ၊၂<br>Water slide    |                      |







## EXTERIOR DESIGN





















# **INTERIOR DESIGN**





















### GALLERY LIFESTYLE











## Specifications

| €                                                         | Summer low rate per week<br>425 000 €  |  |  | €                                                                 | Summer high rate per week<br>450 000 € |                             |         |                    |             |
|-----------------------------------------------------------|----------------------------------------|--|--|-------------------------------------------------------------------|----------------------------------------|-----------------------------|---------|--------------------|-------------|
| \$                                                        | Winter low rate per week<br>\$ 425 000 |  |  | Winter high rate per week<br>\$ 450 0