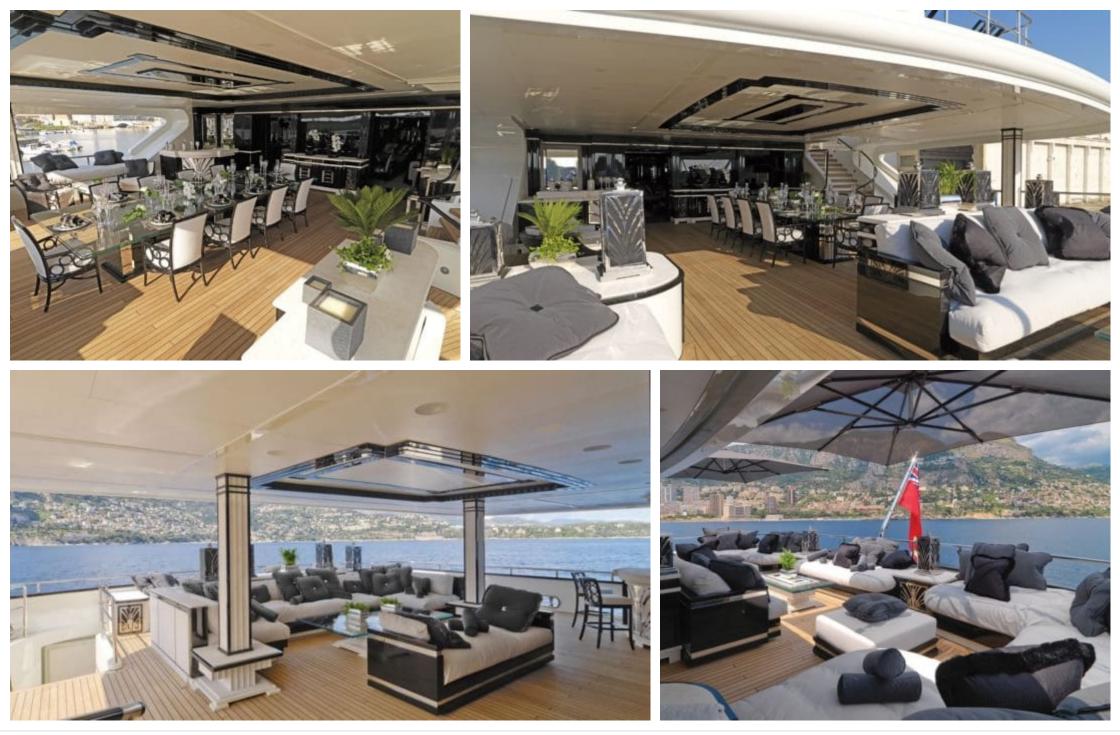

|----------------------|
| 们 <del>二</del> ]〕<br>Gym Equipment | <mark>گر ()(</mark><br>Hammam | ہنگری<br>السلس<br>Jacuzzi | کھیے<br>Jetski x 2      | Kayaks x 2           |
| Kneeboard                          | Monoski                       | Paddle Boards x<br>2      | چچن<br>Seabob x 3       | Snorkeling Gear      |
| Sound System                       | s <b>O</b> z<br>Spa           | Stabilisers at anchor     | Stabilisers<br>underway | Surf Board           |
| Television                         | Tender                        | Towable water<br>toys     | (E)<br>(E)<br>Wakeboard | Water<br>Trampoline  |
| Waterski                           | Wifi                          | Kite surf                 | ၂၊ဝ၊၂<br>Water slide    |                      |







## EXTERIOR DESIGN





















# **INTERIOR DESIGN**





















### GALLERY LIFESTYLE











## Specifications

| €                                                         | Summer low rate per week<br>425 000 €  |  |  | €                                                                 | Summer high rate per week<br>450 000 € |                             |         |                    |             |
|-----------------------------------------------------------|----------------------------------------|--|--|-------------------------------------------------------------------|----------------------------------------|-----------------------------|---------|--------------------|-------------|
| \$                                                        | Winter low rate per week<br>\$ 425 000 |  |