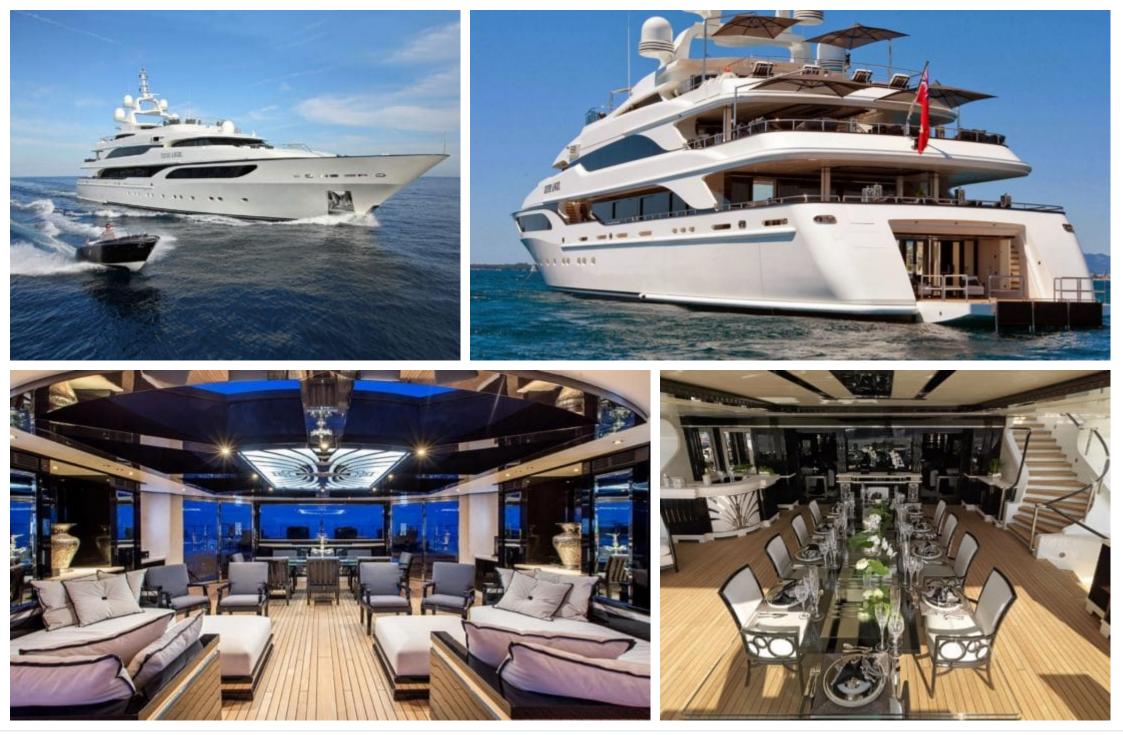

----|----------------------|
| 们 <del>二</del> ]〕<br>Gym Equipment | <mark>گر ()(</mark><br>Hammam | ہنگری<br>السلس<br>Jacuzzi | کھیے<br>Jetski x 2      | Kayaks x 2           |
| Kneeboard                          | Monoski                       | Paddle Boards x<br>2      | چچن<br>Seabob x 3       | Snorkeling Gear      |
| Sound System                       | s <b>O</b> z<br>Spa           | Stabilisers at anchor     | Stabilisers<br>underway | Surf Board           |
| Television                         | Tender                        | Towable water<br>toys     | (E)<br>(E)<br>Wakeboard | Water<br>Trampoline  |
| Waterski                           | Wifi                          | Kite surf                 | ၂၊ဝ၊၂<br>Water slide    |                      |







## EXTERIOR DESIGN





















# **INTERIOR DESIGN**





















### GALLERY LIFESTYLE











## Specifications

| €                                                         | Summer low rate per week<br>425 000 €  |  |  | €                                                                 | Summer high rate per week<br>450 000 € |                             |         |                    |             |
|-----------------------------------------------------------|----------------------------------------|--|--|-------------------------------------------------------------------|----------------------------------------|-----------------------------|---------|--------------------|-------------|
| \$                                                        | Winter low rate per week<br>\$ 425 000 |