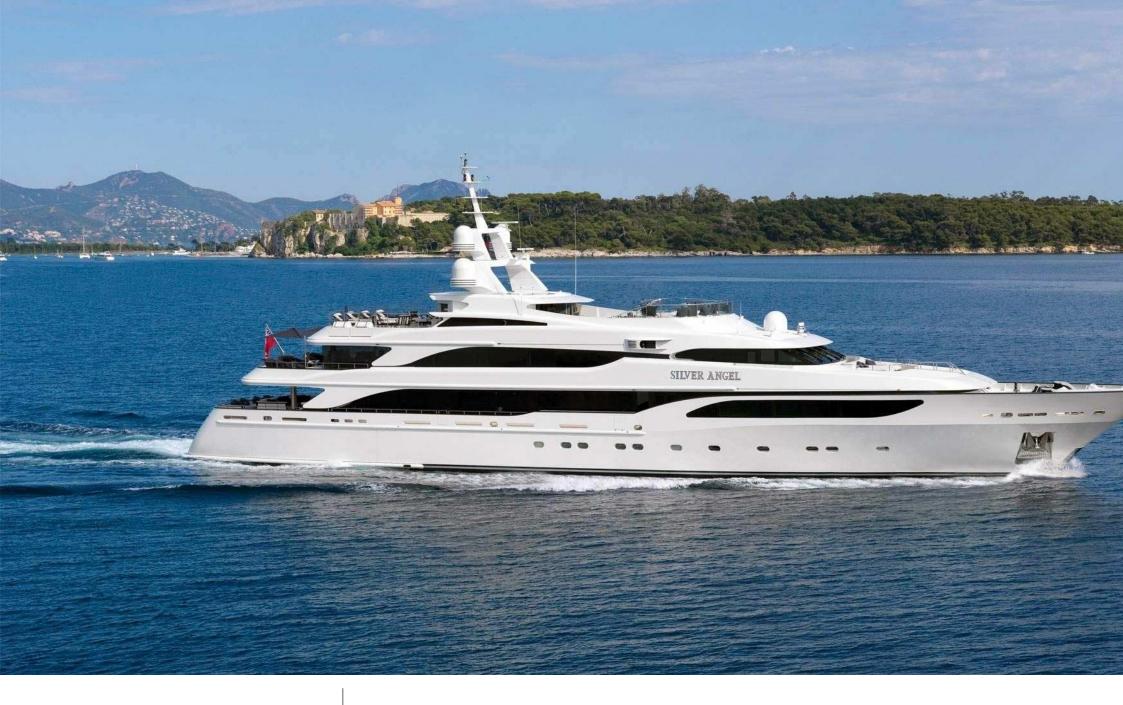

#### M/Y SILVER ANGEL





## M/Y SILVER ANGEL

| پند<br>۳<br>۸ir Conditioning       | Banana                        | Donuts                    | ہوچ<br>Fishing Gear     | ڑھ<br>ال<br>Golf pad |
|------------------------------------|-------------------------------|---------------------------|-------------------------|----------------------|
| 们 <del>二</del> ]〕<br>Gym Equipment | <mark>گر ()(</mark><br>Hammam | ہنگری<br>السلس<br>Jacuzzi | کھیے<br>Jetski x 2      | Kayaks x 2           |
| Kneeboard                          | Monoski                       | Paddle Boards x<br>2      | چچن<br>Seabob x 3       | Snorkeling Gear      |
| Sound System                       | s <b>O</b> z<br>Spa           | Stabilisers at anchor     | Stabilisers<br>underway | Surf Board           |
| Televi