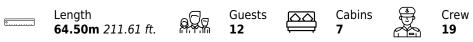

## Specifications

| €                                                         | Summer low rate per week<br>425 000 €  |  |  | €                                                                 | Summer high rate per week<br>450 000 € |                             |         |                    |             |
|-----------------------------------------------------------|----------------------------------------|--|--|-------------------------------------------------------------------|----------------------------------------|-----------------------------|---------|--------------------|-------------|
| \$                                                        | Winter low rate per week<br>\$ 425 000 |  |  | Winter high rate per week<br>\$ 450 000                           |                                        |                             |         |                    |             |
|                                                           | Builder<br>Benetti                     |  |  | Year buil<br>2009                                                 | t                                      |                             |         | Year refit<br>2015 |             |
|                                                           | Length<br>64.50 m                      |  |  |                                                                   |                                        | Guests C<br>12              | ruising |                    | Cabins<br>7 |
| Winter Cruising Area(s)<br>Indian Ocean & South East Asia |                                        |  |  | Summer Cruising Area(s)<br>East Mediterranean, West Mediterranean |                                        |                             |         |                    |             |
| Crew<br>19                                                |                                        |  |  | Cruising speed<br>13 knots                                        |                                        | Fuel consumption<br>550 L/H |         |                    |             |
| Type of<br>7 (5 x Dou                                     | cabins<br>uble, 2 x Twin)              |  |  |                                                                   |                                        |                             |         |                    |             |