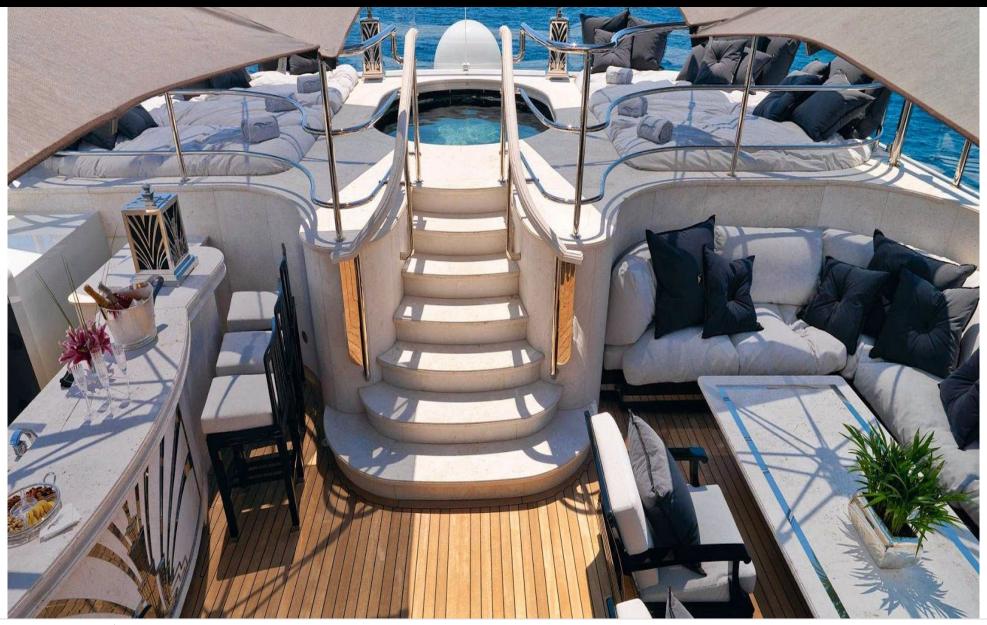

mark><br>Hammam | ہنگری<br>السلس<br>Jacuzzi | کھیے<br>Jetski x 2      | Kayaks x 2           |
| Kneeboard                          | Monoski                       | Paddle Boards x<br>2      | چچن<br>Seabob x 3       | Snorkeling Gear      |
| Sound System                       | s <b>O</b> z<br>Spa           | Stabilisers at anchor     | Stabilisers<br>underway | Surf Board           |
| Television                         | Tender                        | Towable water<br>toys     | (E)<br>(E)<br>Wakeboard | Water<br>Trampoline  |
| Waterski                           | Wifi                          | Kite surf                 | ၂၊ဝ၊၂<br>Water slide    |                      |







## EXTERIOR DESIGN





















# **INTERIOR DESIGN**





















### GALLERY LIFESTYLE











## Specifications

| €                                                         | Summer low rate per week<br>425 000 €  |  |  | €                                                                 | Summer high rate per week<br>450 000 € |                             |         |                    |             |
|-----------------------------------------------------------|----------------------------------------|--|--|-------------------------------------------------------------------|----------------------------------------|-----------------------------|---------|--------------------|-------------|
| \$                                                        | Winter low rate per week<br>\$ 425 000 |  |  | Winter high rate per week<br>\$ 450 000                           |