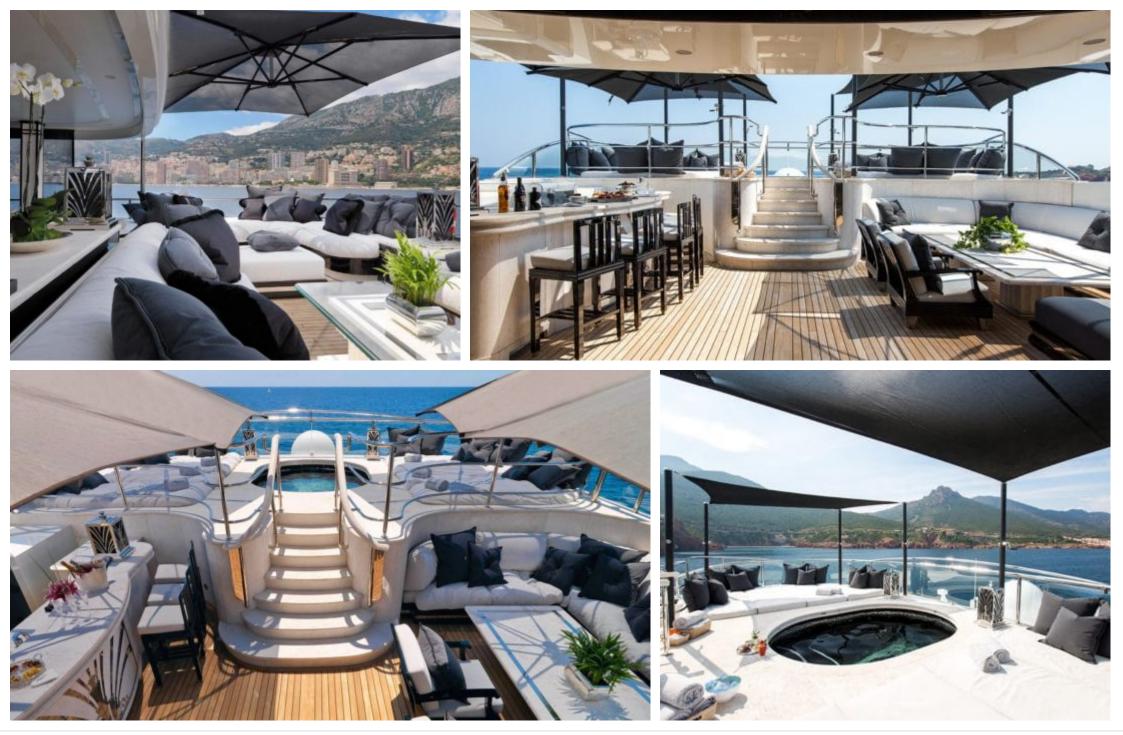

-------------------|
| 们 <del>二</del> ]〕<br>Gym Equipment | <mark>گر ()(</mark><br>Hammam | ہنگری<br>السلس<br>Jacuzzi | کھیے<br>Jetski x 2      | Kayaks x 2           |
| Kneeboard                          | Monoski                       | Paddle Boards x<br>2      | چچن<br>Seabob x 3       | Snorkeling Gear      |
| Sound System                       | s <b>O</b> z<br>Spa           | Stabilisers at anchor     | Stabilisers<br>underway | Surf Board           |
| Television                         | Tender                        | Towable water<br>toys     | (E)<br>(E)<br>Wakeboard | Water<br>Trampoline  |
| Waterski                           | Wifi                          | Kite surf                 | ၂၊ဝ၊၂<br>Water slide    |                      |







## EXTERIOR DESIGN





















# **INTERIOR DESIGN**





















### GALLERY LIFESTYLE











## Specifications

| €                                                         | Summer low rate per week<br>425 000 €  |  |  | €                                                                 | Summer high rate per week<br>450 000 € |                             |         |                    |             |
|-----------------------------------------------------------|----------------------------------------|--|--|-------------------------------------------------------------------|----------------------------------------|-----------------------------|---------|--------------------|-------------|
| \$                                                        | Winter low rate per week<br>\$ 425 000 |  |  | Wi