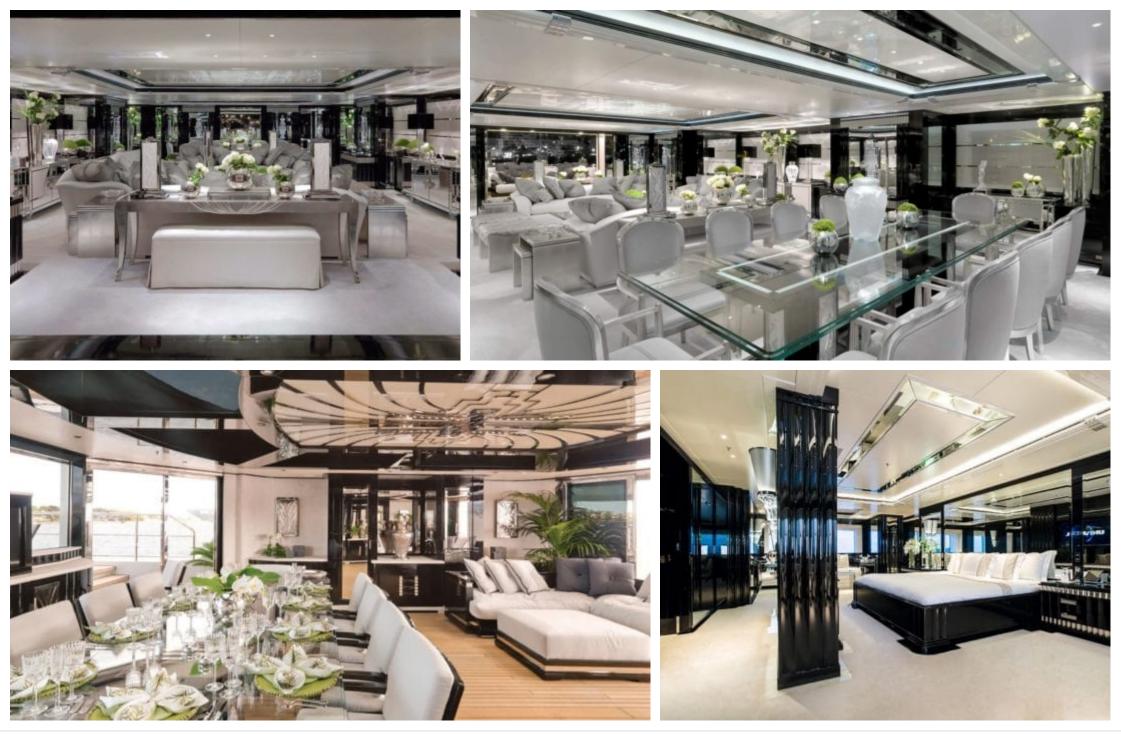

〕<br>Gym Equipment | <mark>گر ()(</mark><br>Hammam | ہنگری<br>السلس<br>Jacuzzi | کھیے<br>Jetski x 2      | Kayaks x 2           |
| Kneeboard                          | Monoski                       | Paddle Boards x<br>2      | چچن<br>Seabob x 3       | Snorkeling Gear      |
| Sound System                       | s <b>O</b> z<br>Spa           | Stabilisers at anchor     | Stabilisers<br>underway | Surf Board           |
| Television                         | Tender                        | Towable water<br>toys     | (E)<br>(E)<br>Wakeboard | Water<br>Trampoline  |
| Waterski                           | Wifi                          | Kite surf                 | ၂၊ဝ၊၂<br>Water slide    |                      |







## EXTERIOR DESIGN





















# **INTERIOR DESIGN**





















### GALLERY LIFESTYLE











## Specifications

| €                                                         | Summer low rate per week<br>425 000 €  |  |  | €                                                                 | Summer high rate per week<br>450 000 € |                             |         |                    |             |
|-----------------------------------------------------------|----------------------------------------|--|--|-------------------------------------------------------------------|----------------------------------------|-----------------------------|---------|--------------------|-------------|
| \$                                                        | Winter low rate per week<br>\$ 425 000 |  |  | Winter high rate per week<br>\$ 450 000