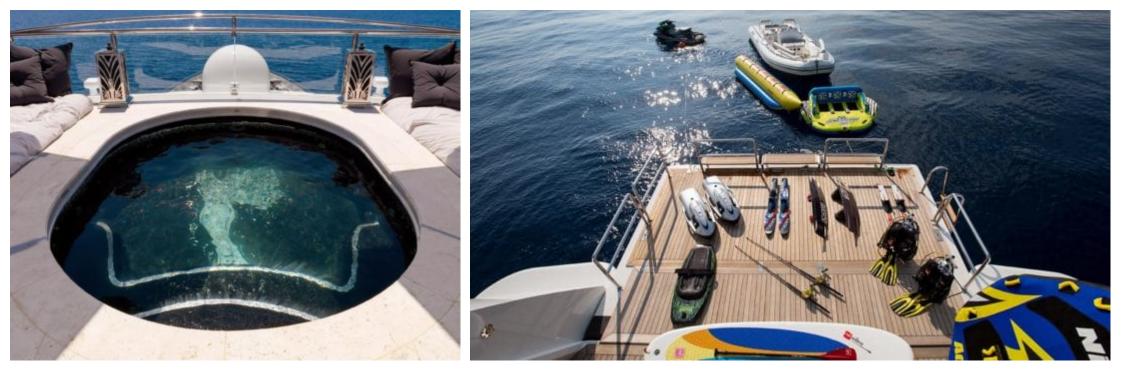

## M/Y SILVER ANGEL

| پند<br>۳<br>۸ir Conditioning       | Banana                        | Donuts                    | ہوچ<br>Fishing Gear     | ڑھ<br>ال<br>Golf pad |
|------------------------------------|-------------------------------|---------------------------|-------------------------|----------------------|
| 们 <del>二</del> ]〕<br>Gym Equipment | <mark>گر ()(</mark><br>Hammam | ہنگری<br>السلس<br>Jacuzzi | کھیے<br>Jetski x 2      | Kayaks x 2           |
| Kneeboard                          | Monoski                       | Paddle Boards x<br>2      | چچن<br>Seabob x 3       | Snorkeling Gear      |
| Sound System                       | s <b>O</b> z<br>Spa           | Stabilisers at anchor     | Stabilisers<br>underway | Surf Board           |
| Television                         | Tender                        | Towable water<br>toys     | (E)<br>(E)<br>Wakeboard | Water<br>Trampoline  |
| Waterski                           | Wifi                          | Kite surf                 | ၂၊ဝ၊၂<br>Water slide    |                      |

## EXTERIOR DESIGN