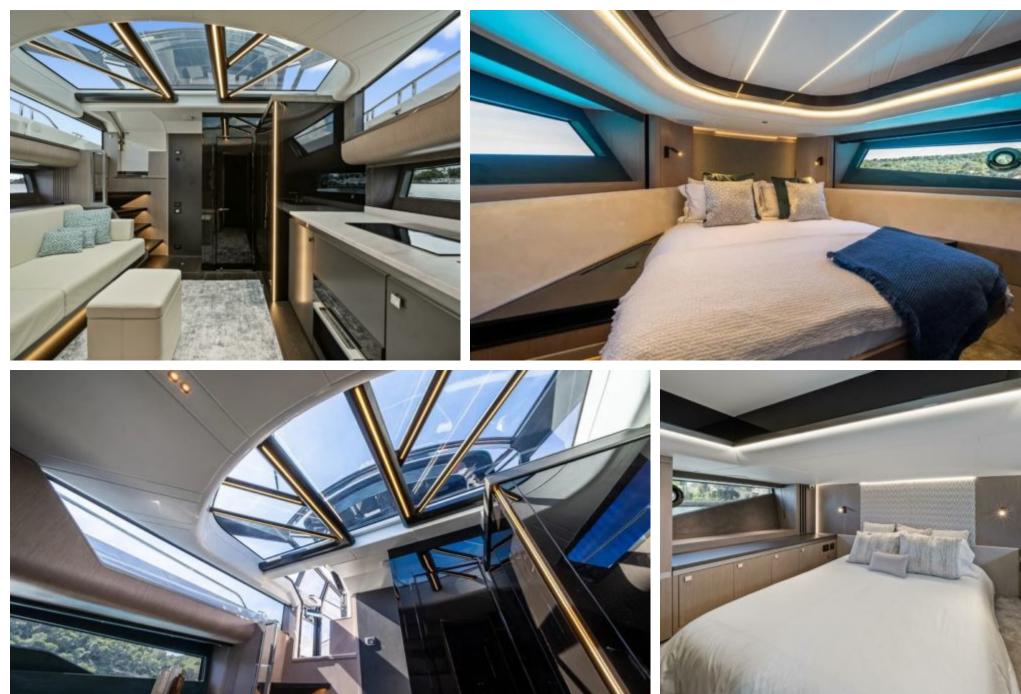

Length Guests 17.27m 56.66 ft. 11

°.....

Cabins **2** 

Crew **1** 



#### *M/Y SUNSEEKER SUPERHAWK 55*



## *M/Y SUNSEEKER SUPERHAWK 55*







### EXTERIOR DESIGN









Interior design Exterior design Gallery lifestyle Specifications Features





## INTERIOR DESIGN













# GALLERY LIFESTYLE





Interior design Exterior design Gallery lifestyle Specifications Features





### Specifications

| Low rate per day<br>4 400 €                   |                   |                      | €                                             | High rate per day<br>4 400€           |             |
|-----------------------------------------------|-------------------|----------------------|-----------------------------------------------|---------------------------------------|-------------|
| Summer low rate pe<br>26 400 €                | er week           |                      | €                                             | Summer high rate  <br>26 400 €        | per week    |
| Winter low rate per week 26 400 €             |                   |