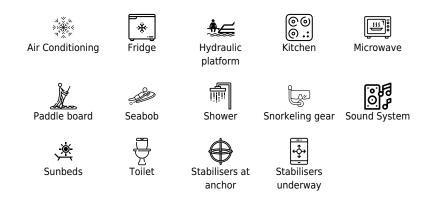

### Specifications

| Low rate per day<br>4 400 €                   |                   |                      | €                                             | High rate per day<br>4 400€           |             |
|-----------------------------------------------|-------------------|----------------------|-----------------------------------------------|---------------------------------------|-------------|
| Summer low rate pe<br>26 400 €                | er week           |                      | €                                             | Summer high rate  <br>26 400 €        | per week    |
| Winter low rate per week 26 400 €             |                   |                      | €                                             | Winter high rate per week<br>26 400 € |             |
| Builder<br>Sunseeker                          |                   | Year buil<br>2024    | t                                             |                                       |             |
| Length<br>17.27 m                             |                   |                      |                                               | Guests Cruising                       | Cabins<br>2 |
| Winter Cruising Area(s)<br>West Mediterranean |                   |                      | Summer Cruising Area(s)<br>West Mediterranean |                                       |             |
|                                               | ax speed<br>knots | Cruising<br>26 knots | speed                                         | Fuel consum<br>190 L/H                | ption       |
| Type of cabins<br>2 (2 x Double)              |                   |                      |                                               |                                       |             |
|                                               |                   |                      |                                               |                                       |             |