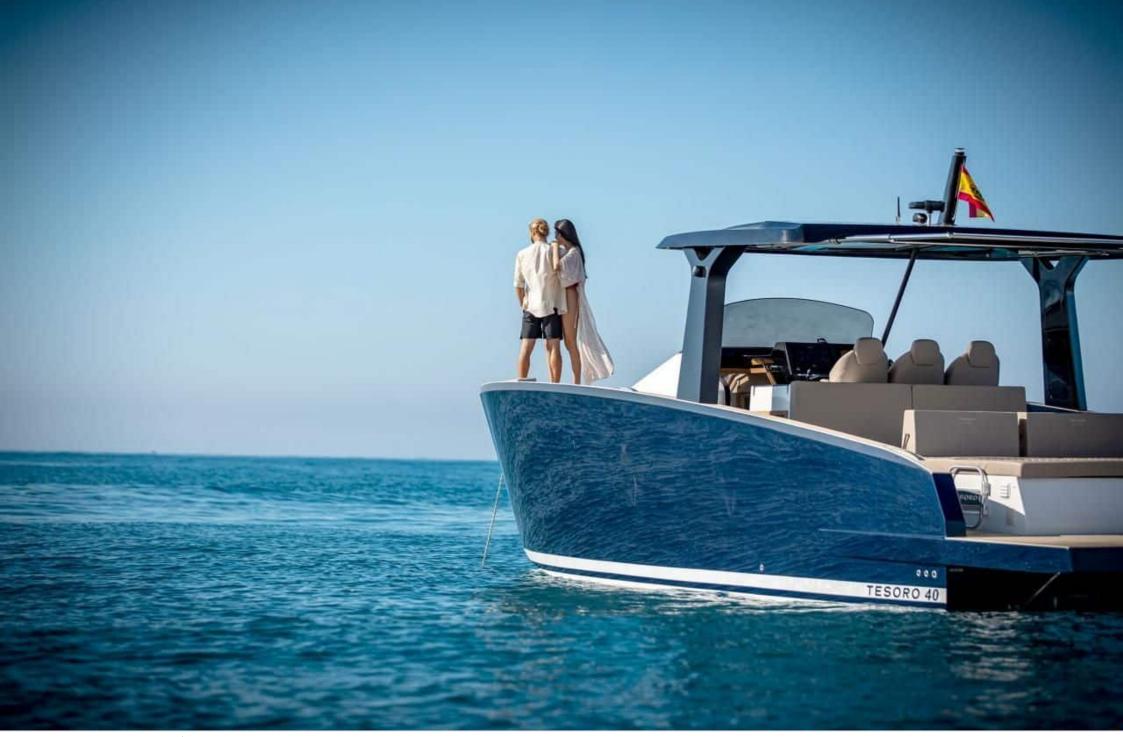

M/Y TESORO 40

Length Guests **12.36m** 40.55 ft. **10** 

Cabins

Crew **1** 



#### M/Y TESORO 40









# EXTERIOR DESIGN









### **INTERIOR DESIGN**













# GALLERY LIFESTYLE













# Specifications

| €                                             | Low rate per day<br>2 600€           |  |                      | €                                             | High rate per day<br>2 600 €    |                                   |             |  |
|-----------------------------------------------|--------------------------------------|--|----------------------|-----------------------------------------------|---------------------------------|-----------------------------------|-------------|--|
| €                                             | Summer low rate per week<br>15 600 € |  |                      | €                                             | Summer high rate<br>15 600 €    | per week                          |             |  |
| €