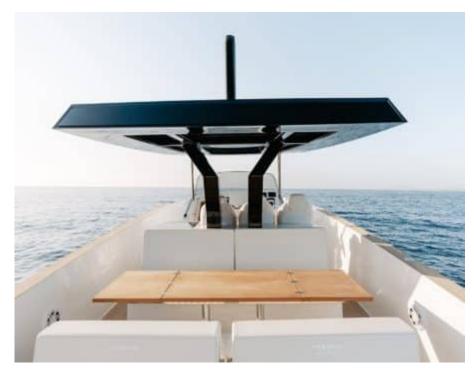

M/Y TESORO 40

Length Guests **12.36m** 40.55 ft. **10** 

Cabins

Crew **1** 



#### M/Y TESORO 40









# EXTERIOR DESIGN









### **INTERIOR DESIGN**













# GALLERY LIFESTYLE













# Specifications

| €                                             | Low rate per day<br>2 600€           |  |                      | €                                             | High rate per day<br>2 600 €    |                                   |             |  |
|-----------------------------------------------|--------------------------------------|--|----------------------|-----------------------------------------------|---------------------------------|-----------------------------------|-------------|--|
| €                                             | Summer low rate per week<br>15 600 € |  |                      | €                                             | Summer high rate