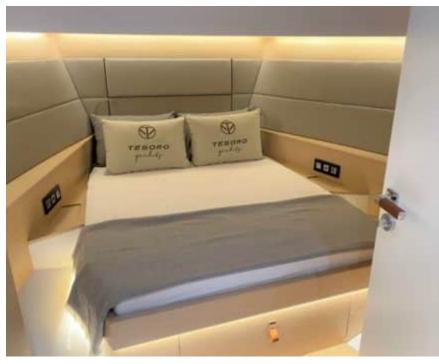

M/Y TESORO 40

Length Guests **12.36m** 40.55 ft. **10** 

Cabins

Crew **1** 



#### M/Y TESORO 40









# EXTERIOR DESIGN









### **INTERIOR DESIGN**













# GALLERY LIFESTYLE













# Specifications

| €                                             | Low rate per day<br>2 600€           |  |                      | €                                             | High rate per day<br>2 600 €    |                                   |             |  |
|-----------------------------------------------|--------------------------------------|--|----------------------|-----------------------------------------------|---------------------------------|-----------------------------------|-------------|--|
| €                                             | Summer low rate per week<br>15 600 € |  |                      | €                                             | Summer high rate<br>15 600 €    | per week                          |