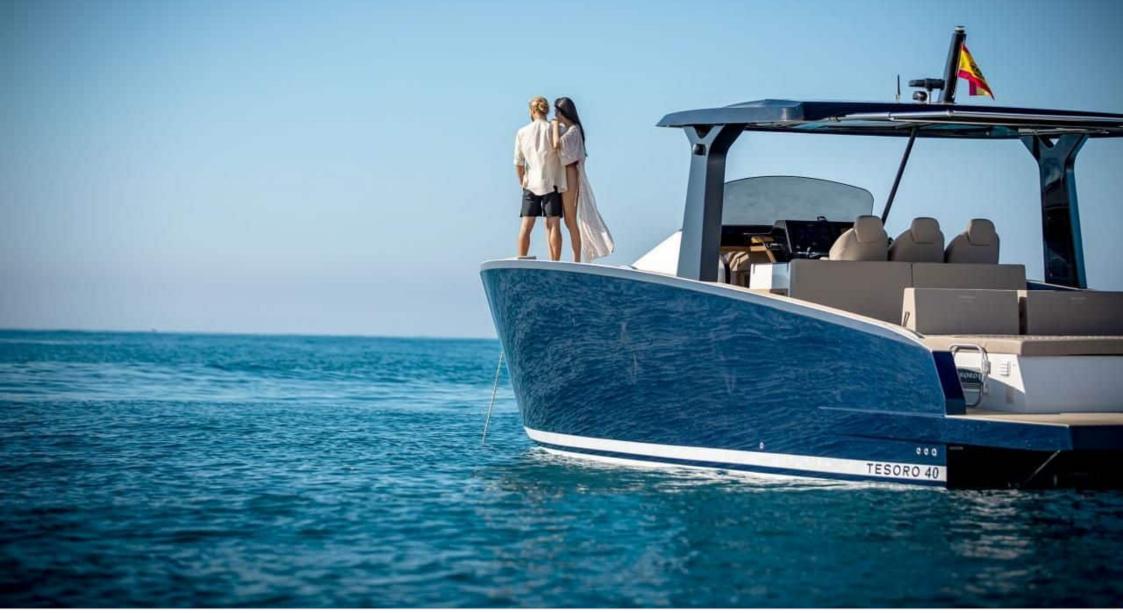

M/Y TESORO 40

Length Guests **12.36m** 40.55 ft. **10** 

Cabins

Crew **1** 



#### M/Y TESORO 40









# EXTERIOR DESIGN









### **INTERIOR DESIGN**













# GALLERY LIFESTYLE













# Specifications

| €                                             | Low rate per day<br>2 600€           |  |                      | €                                             | High rate per day<br>2 600 €    |                                   |             |  |
|-----------------------------------------------|--------------------------------------|--|----------------------|-----------------------------------------------|---------------------------------|-----------------------------------|-------------|--|
| €                                             | Summer low rate per week<br>15 600 € |  |                      | €                                             | Summer high rate<br>15 600 €    | per wee