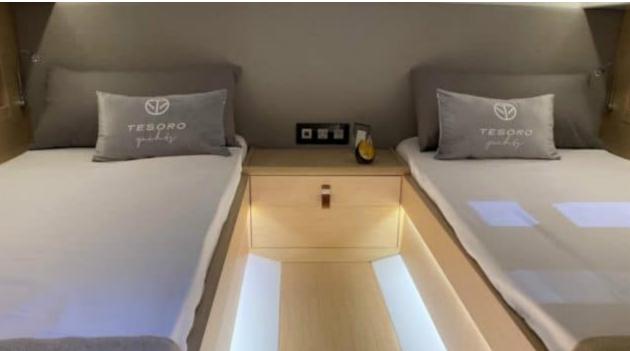

M/Y TESORO 40

Length Guests **12.36m** 40.55 ft. **10** 

Cabins

Crew **1** 



#### M/Y TESORO 40









# EXTERIOR DESIGN









### **INTERIOR DESIGN**













# GALLERY LIFESTYLE













# Specifications

| €                                             | Low rate per day<br>2 600€           |  |                      | €                                             | High rate per day<br>2 600 €    |                                   |             |  |
|-----------------------------------------------|--------------------------------------|--|----------------------|-----------------------------------------------|---------------------------------|-----------------------------------|-------------|--|
| €                                             | Summer low rate per week<br>15 600 € |  |                      | €                                             | Summer high rate<br>15 600 €    | per week                          |