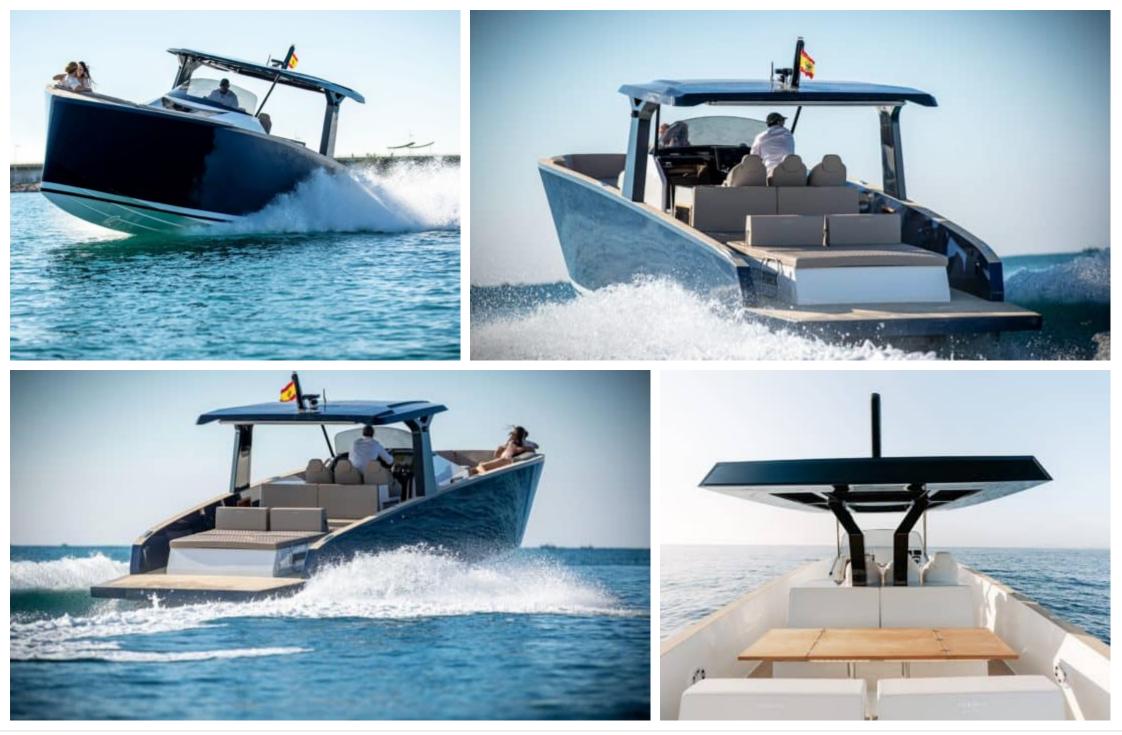

M/Y TESORO 40

Length Guests **12.36m** 40.55 ft. **10** 

Cabins

Crew **1** 



#### M/Y TESORO 40









# EXTERIOR DESIGN









### **INTERIOR DESIGN**













# GALLERY LIFESTYLE













# Specifications

| €                                             | Low rate per day<br>2 600€           |  |                      | €                                             | High rate per day<br>2 600 €    |                                   |             |  |
|-----------------------------------------------|--------------------------------------|--|----------------------|-----------------------------------------------|---------------------------------|-----------------------------------|-------------|--|
| €                                             | Summer low rate per week<br>15 600 € |  |                      | €                                             | Summer high rate<br>15 600 €    | per week