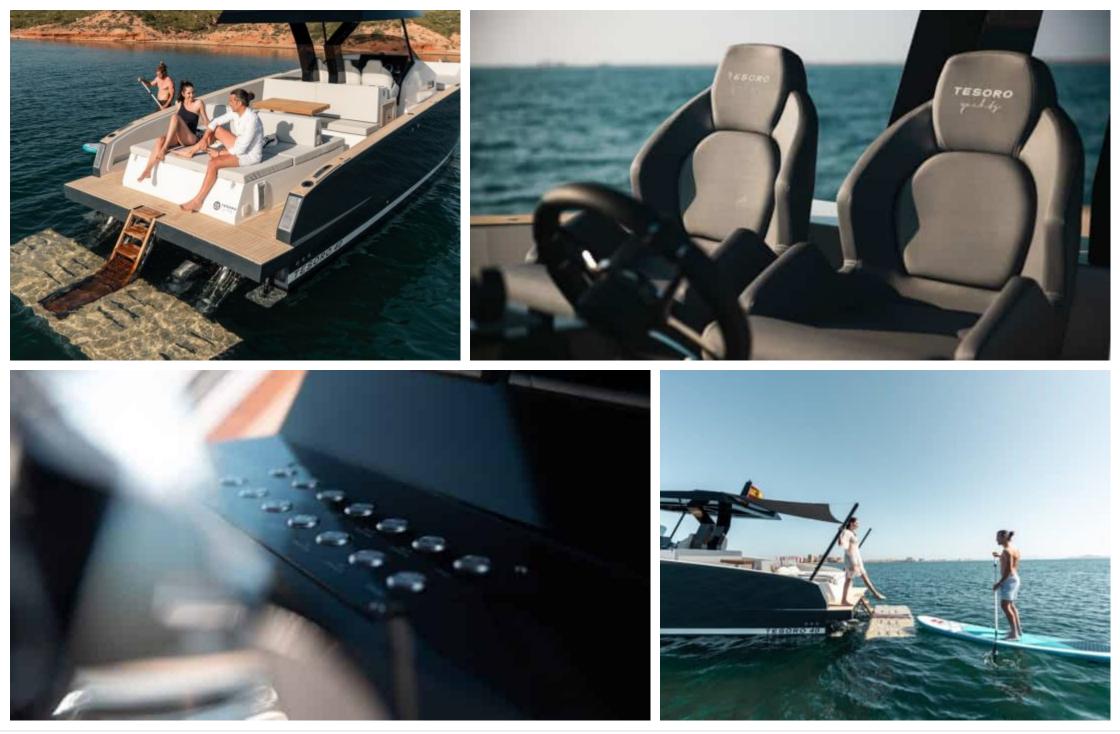

M/Y TESORO 40

Length Guests **12.36m** 40.55 ft. **10** 

Cabins

Crew **1** 



#### M/Y TESORO 40









# EXTERIOR DESIGN









### **INTERIOR DESIGN**













# GALLERY LIFESTYLE













# Specifications

| €                                             | Low rate per day<br>2 600€           |  |                      | €                                             | High rate per day<br>2 600 €    |                                   |             |  |
|-----------------------------------------------|--------------------------------------|--|----------------------|-----------------------------------------------|---------------------------------|-----------------------------------|-------------|--|
| €                                             | Summer low rate per week<br>15 600 € |  |                      | €                                             | Summer high rate<br>15 600 €    | per week                          |             |  |
| €