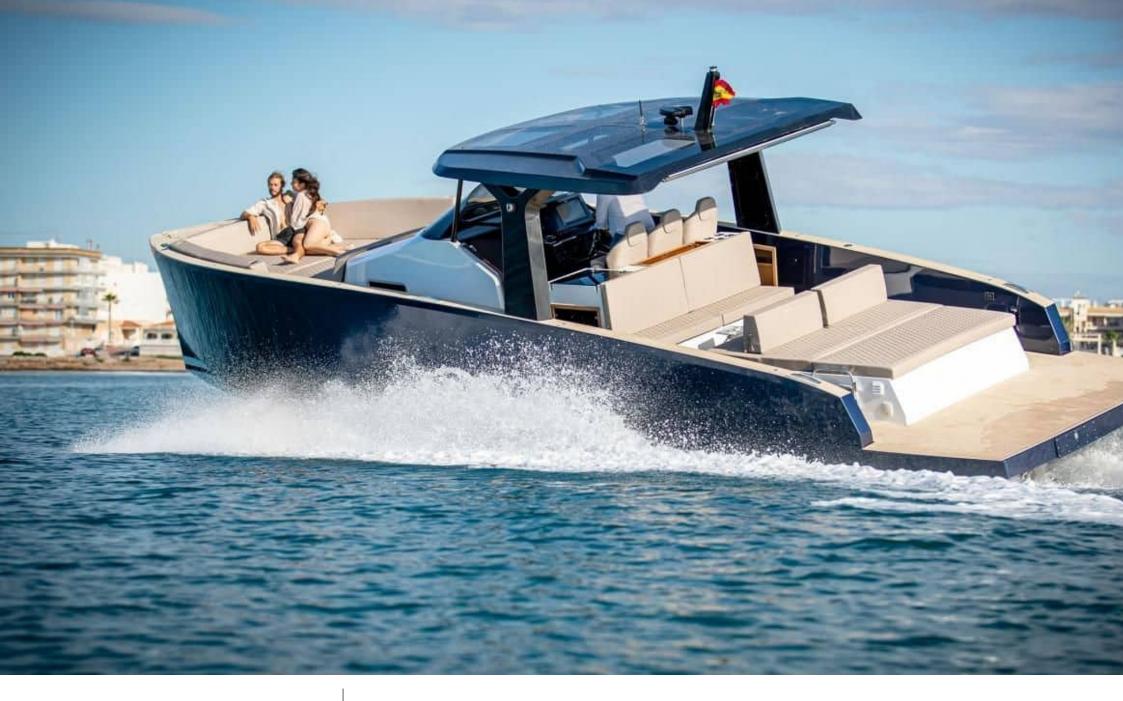

M/Y TESORO 40

Length Guests **12.36m** 40.55 ft. **10** 

Cabins

Crew **1** 

# EXTERIOR DESIGN

# Specifications

| €                                             | Low rate per day<br>2 600€           |  |                      | €                                             | High rate per day<br>2 600 €    |                                   |             |  |
|-----------------------------------------------|--------------------------------------|--|----------------------|-----------------------------------------------|---------------------------------|-----------------------------------|-------------|--|
| €                                             | Summer low rate per week<br>15 600 € |  |                      | €                                             | Summer high rate<br>15 600 €    | per week                          |             |  |
| €                                             | Winter low rate per week<br>15 600 € |  |                      | €                                             | Winter high rate pe<br>15 600 € | inter high rate per week<br>600 € |             |  |
|                                               | Builder<br>Tesoro Yachts             |  | Year buil<br>2021    | t                                             |                                 |                                   |             |  |
|                                               | Length<br>12.36 m                    |  |                      |                                               | Guests Cruising                 |                                   | Cabins<br>2 |  |
| Winter Cruising Area(s)<br>West Mediterranean |                                      |  |                      | Summer Cruising Area(s)<br>West Mediterranean |                                 |                                   |             |  |
| Crew<br>1                                     | Crew Max speed<br>1 40 knots         |  | Cruising<br>29 knots | speed                                         | Fuel consum<br>150 L/H          | ption                             |             |  |
| Type of cabins<br>2 (1 x Double, 1 x Twin)    |                                      |  |                      |                                               |                                 |                                   |             |  |