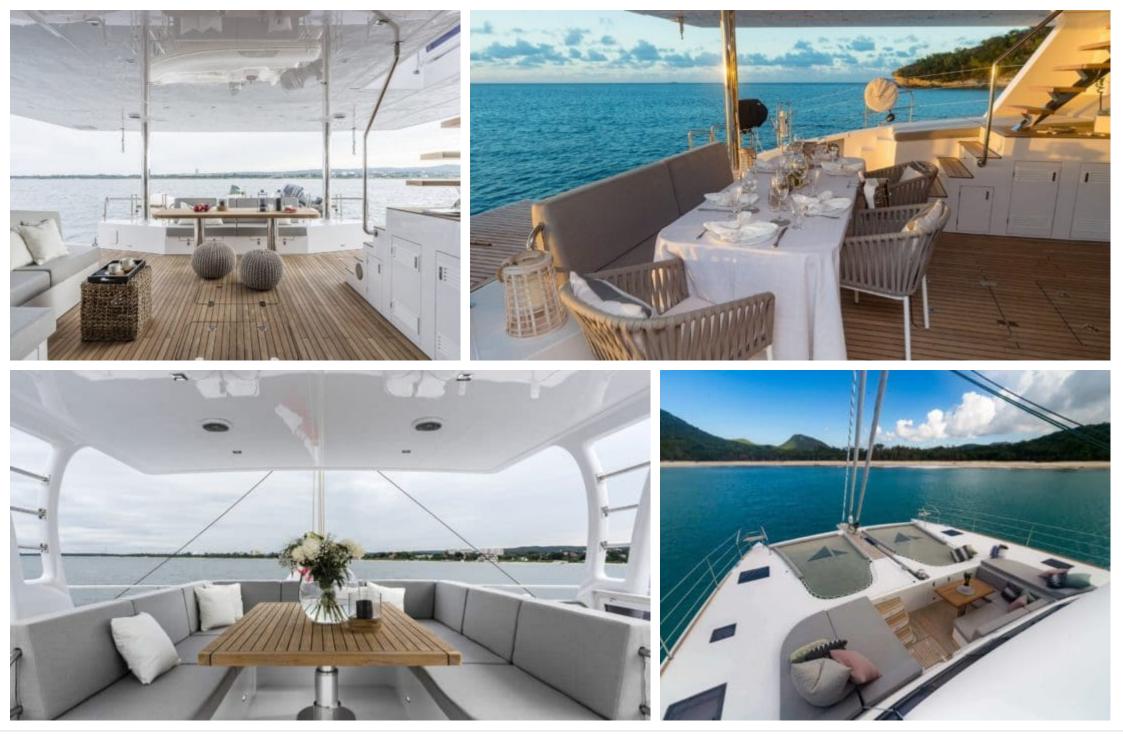

Crew **3** 



#### S/Y CALMAO









## EXTERIOR DESIGN













Interior design Exterior design Gallery lifestyle Specifications Features









# INTERIOR DESIGN













Interior design Exterior design Gallery lifestyle Specifications Features









Interior design Exterior design Gallery lifestyle Specifications Features

## GALLERY LIFESTYLE









### Specifications

| €                                              | Summer low rate per week<br>41 800 € |  |                                                   |                       | €                                             | Summer high rate per week<br>47 300 € |         |                     |             |  |
|------------------------------------------------|--------------------------------------|--|---------------------------------------------------|-----------------------|-----------------------------------------------|-------------------------------