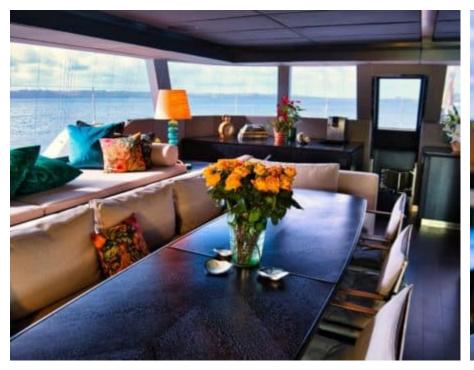

Cabins **4** 



Crew **3** 



### S/Y GINETTE



























Scubadiving







# **EXTERIOR DESIGN**

































# INTERIOR DESIGN





**Features** 















# GALLERY LIFESTYLE























### Specifications



Low rate per day

10 000 €



High rate per day

11 667 €



Summer low rate per week

65 000 €



Summer high rate per week

65 000 €



Winter low rate per week

60 000 €



Winter high rate per week

70 000 €



Builder

Sunreef Yachts



Year built

2021



Length

21.34 m



**Guests Cruising** 

8



Cabins

1

Winter Cruising Area(s)
South Pacific & Australasia

Summer Cruising Area(s)
South Pacific & Australasia

Crew

Max speed 10 knots

Cruising speed 8 knots

Fuel consumption 40 L/hr

Type of cabins

4 (3 x Double, 1 x Convertible)