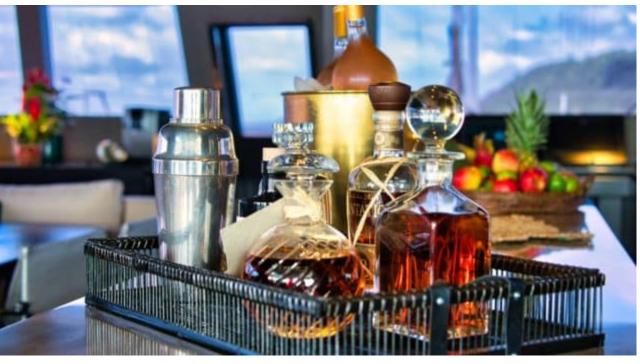

Cabins **4** 



Crew **3** 



### S/Y GINETTE



























Scubadiving







# **EXTERIOR DESIGN**

































# INTERIOR DESIGN





**Features** 















# GALLERY LIFESTYLE























### Specifications



Low rate per day

10 000 €



High rate per day

11 667 €



Summer low rate per week

65 000 €



Summer high rate per week

65 000 €



Winter low rate per week

60 000 €



Winter high rate per week

70 000 €



Builder

Sunreef Yachts



Year built

2021



Length

21.34 m



**Guests Cruising** 

8



Cabins

1

Winter Cruising Area(s)
South Pacific & Australasia

Summer Cruising Area(s)
South Pacific & Australasia

Crew

Max speed 10 knots

Cruising speed 8 knots

Fuel consumption 40 L/hr

Type of cabins

4 (3 x Double, 1 x Convertible)