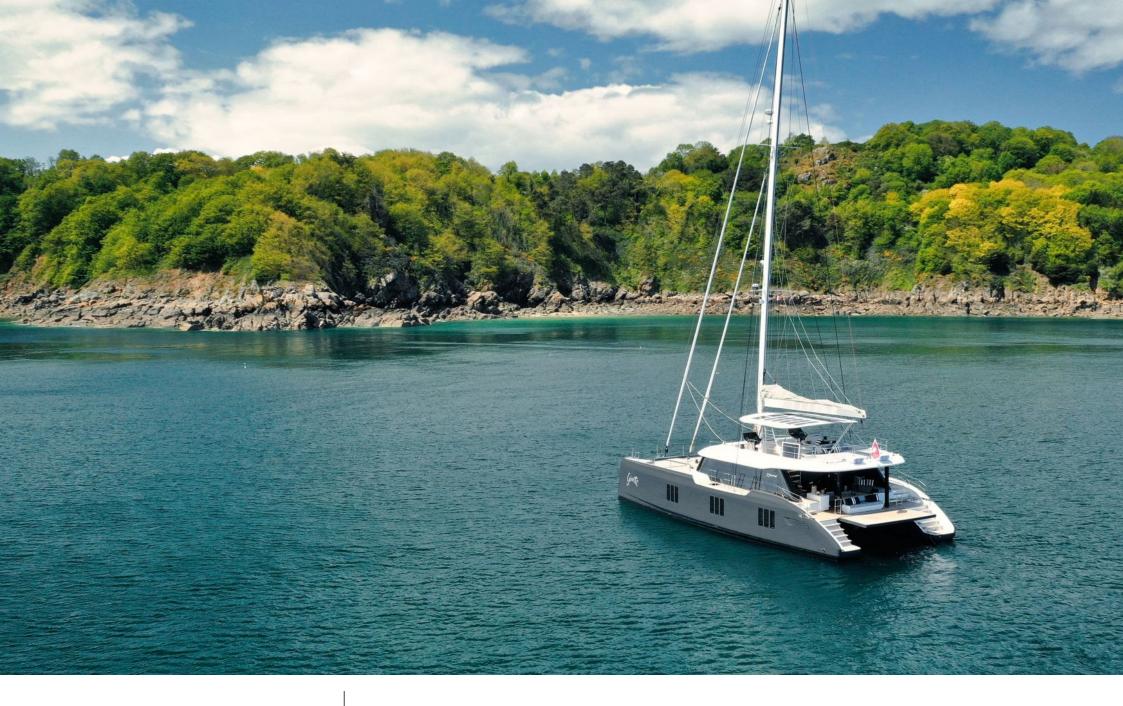

### S/Y GINETTE

Scubadiving

2021

Length

21.34 m

**Guests Cruising** 

8

Cabins

1

Winter Cruising Area(s)
South Pacific & Australasia