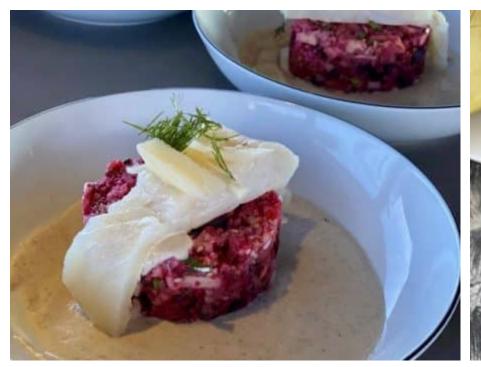

Cabins **4** 



Crew **3** 



### S/Y GINETTE



























Scubadiving







# **EXTERIOR DESIGN**

































# INTERIOR DESIGN





**Features** 















# GALLERY LIFESTYLE























### Specifications



Low rate per day

10 000 €



High rate per day

11 667 €



Summer low rate per week

65 000 €



Summer high rate per week

65 000 €



Winter low rate per week

60 000 €



Winter high rate per week

70 000 €



Builder

Sunreef Yachts



Year built

2021



Length

21.34 m



**Guests Cruising** 

8



Cabins

1

Winter Cruising Area(s)
South Pacific & Australasia

Summer Cruising Area(s)
South Pacific & Australasia

Crew

Max speed 10 knots

Cruising speed 8 knots

Fuel consumption 40 L/hr

Type of cabins

4 (3 x Double, 1 x Convertible)