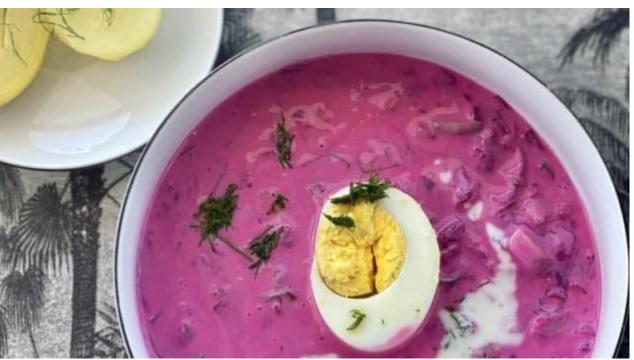

Cabins **4** 



Crew **3** 



### S/Y GINETTE



























Scubadiving







# **EXTERIOR DESIGN**

































# INTERIOR DESIGN





**Features** 















# GALLERY LIFESTYLE























### Specifications



Low rate per day

10 000 €



High rate per day

11 667 €



Summer low rate per week

65 000 €



Summer high rate per week

65 000 €



Winter low rate per week

60 000 €



Winter high rate per week

70 000 €



Builder

Sunreef Yachts



Year built

2021



Length

21.34 m



**Guests Cruising** 

8



Cabins

1

Winter Cruising Area(s)
South Pacific & Australasia

Summer Cruising Area(s)
South Pacific & Australasia

Crew

Max speed 10 knots

Cruising speed 8 knots

Fuel consumption 40 L/hr

Type of cabins

4 (3 x Double, 1 x Convertible)