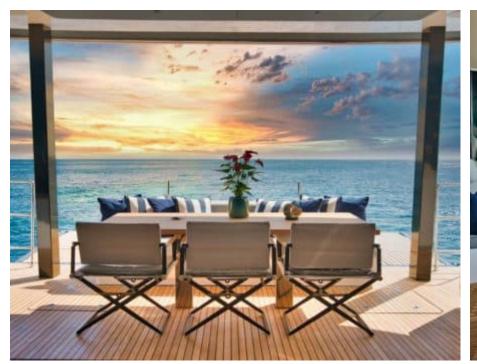

Cabins **4** 



Crew **3** 



### S/Y GINETTE



























Scubadiving







# **EXTERIOR DESIGN**

































# INTERIOR DESIGN





**Features** 















# GALLERY LIFESTYLE























### Specifications



Low rate per day

10 000 €



High rate per day

11 667 €



Summer low rate per week

65 000 €



Summer high rate per week

65 000 €



Winter low rate per week

60 000 €



Winter high rate per week

70 000 €



Builder

Sunreef Yachts



Year built

2021



Length

21.34 m



**Guests Cruising** 

8



Cabins

1

Winter Cruising Area(s)
South Pacific & Australasia

Summer Cruising Area(s)
South Pacific & Australasia

Crew

Max speed 10 knots

Cruising speed 8 knots

Fuel consumption 40 L/hr

Type of cabins

4 (3 x Double, 1 x Convertible)