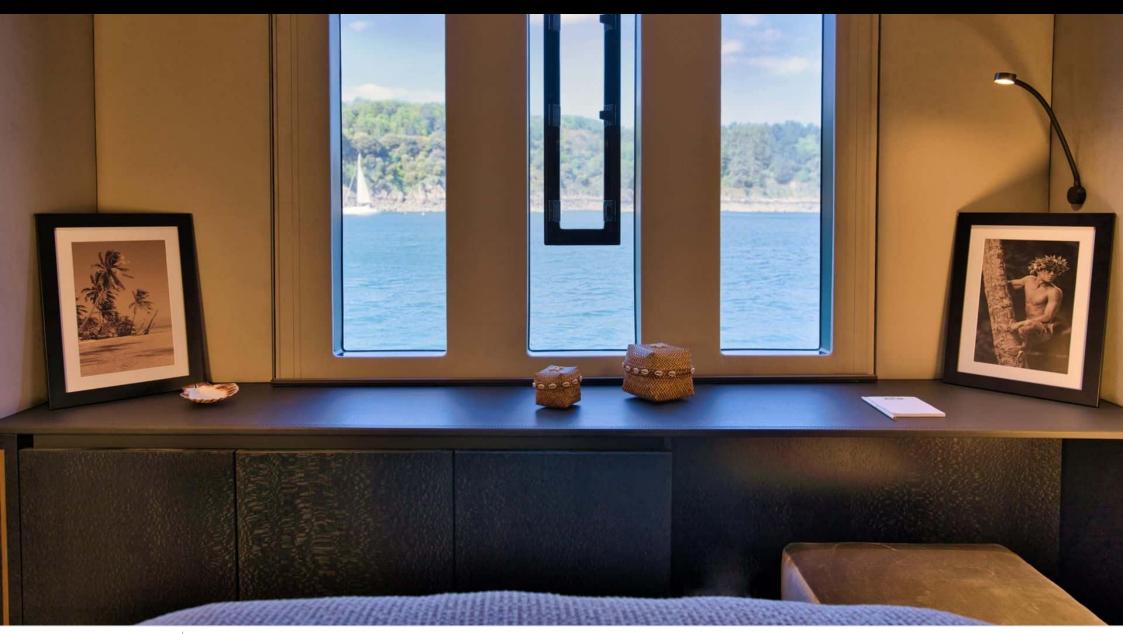

Cabins **4** 



Crew **3** 



### S/Y GINETTE



























Scubadiving







# **EXTERIOR DESIGN**

































# INTERIOR DESIGN





**Features** 















# GALLERY LIFESTYLE























### Specifications



Low rate per day

10 000 €



High rate per day

11 667 €



Summer low rate per week

65 000 €



Summer high rate per week

65 000 €



Winter low rate per week

60 000 €



Winter high rate per week

70 000 €



Builder

Sunreef Yachts



Year built

2021



Length

21.34 m



**Guests Cruising** 

8



Cabins

1

Winter Cruising Area(s)
South Pacific & Australasia

Summer Cruising Area(s)
South Pacific & Australasia

Crew

Max speed 10 knots

Cruising speed 8 knots

Fuel consumption 40 L/hr

Type of cabins

4 (3 x Double, 1 x Convertible)