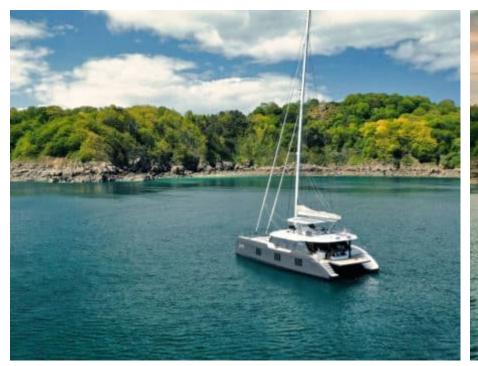

Cabins **4** 



Crew **3** 



### S/Y GINETTE



























Scubadiving







# **EXTERIOR DESIGN**

































# INTERIOR DESIGN





**Features** 















# GALLERY LIFESTYLE























### Specifications



Low rate per day

10 000 €



High rate per day

11 667 €



Summer low rate per week

65 000 €



Summer high rate per week

65 000 €



Winter low rate per week

60 000 €



Winter high rate per week

70 000 €



Builder

Sunreef Yachts



Year built

2021



Length

21.34 m



**Guests Cruising** 

8



Cabins

1

Winter Cruising Area(s)
South Pacific & Australasia

Summer Cruising Area(s)
South Pacific & Australasia

Crew

Max speed 10 knots

Cruising speed 8 knots

Fuel consumption 40 L/hr

Type of cabins

4 (3 x Double, 1 x Convertible)