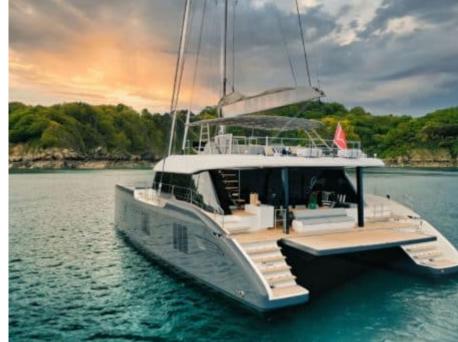

Cabins **4** 



Crew **3** 



### S/Y GINETTE



























Scubadiving







# **EXTERIOR DESIGN**

































# INTERIOR DESIGN





**Features** 















# GALLERY LIFESTYLE























### Specifications



Low rate per day

10 000 €



High rate per day

11 667 €



Summer low rate per week

65 000 €



Summer high rate per week

65 000 €



Winter low rate per week

60 000 €



Winter high rate per week

70 000 €



Builder

Sunreef Yachts



Year built

2021



Length

21.34 m



**Guests Cruising** 

8



Cabins

1

Winter Cruising Area(s)
South Pacific & Australasia

Summer Cruising Area(s)
South Pacific & Australasia

Crew

Max speed 10 knots

Cruising speed 8 knots

Fuel consumption 40 L/hr

Type of cabins

4 (3 x Double, 1 x Convertible)