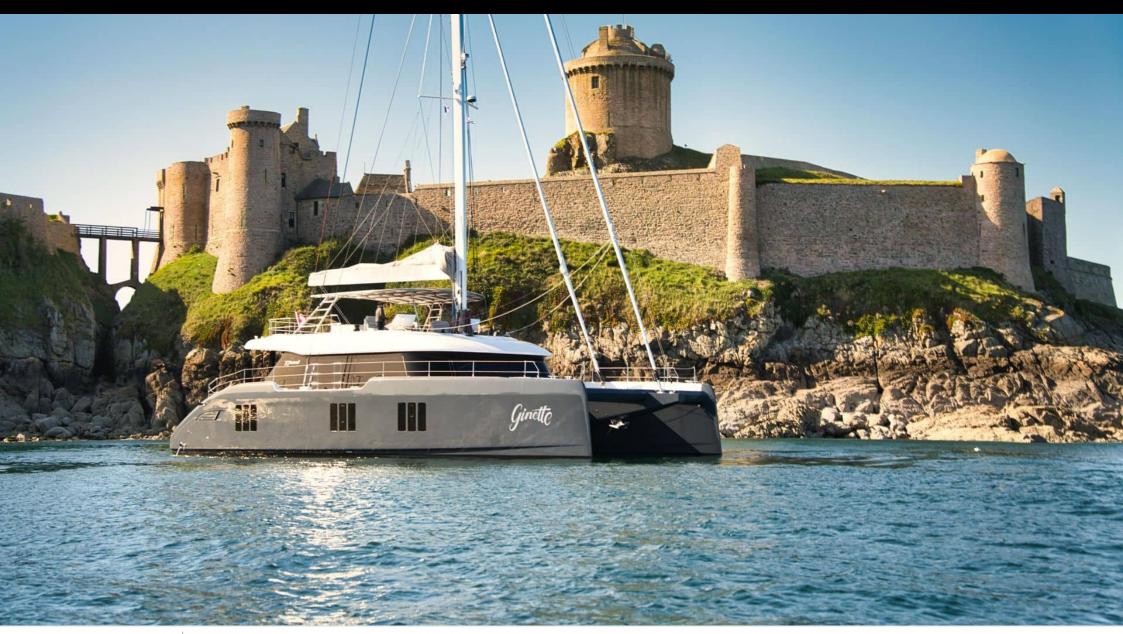

Cabins **4** 



Crew **3** 



### S/Y GINETTE



























Scubadiving







# **EXTERIOR DESIGN**

































# INTERIOR DESIGN





**Features** 















# GALLERY LIFESTYLE























### Specifications



Low rate per day

10 000 €



High rate per day

11 667 €



Summer low rate per week

65 000 €



Summer high rate per week

65 000 €



Winter low rate per week

60 000 €



Winter high rate per week

70 000 €



Builder

Sunreef Yachts



Year built

2021



Length

21.34 m



**Guests Cruising** 

8



Cabins

1

Winter Cruising Area(s)
South Pacific & Australasia

Summer Cruising Area(s)
South Pacific & Australasia

Crew

Max speed 10 knots

Cruising speed 8 knots

Fuel consumption 40 L/hr

Type of cabins

4 (3 x Double, 1 x Convertible)