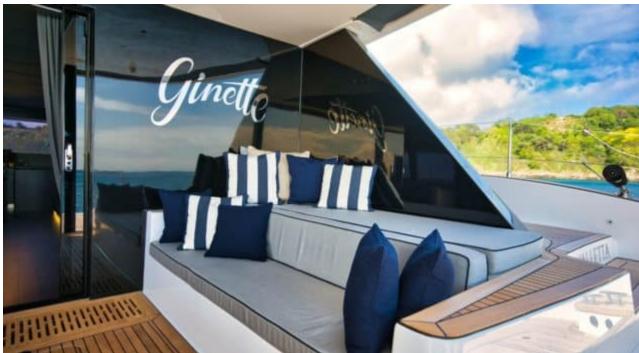

Cabins **4** 



Crew **3** 



### S/Y GINETTE



























Scubadiving







# **EXTERIOR DESIGN**

































# INTERIOR DESIGN





**Features** 















# GALLERY LIFESTYLE























### Specifications



Low rate per day

10 000 €



High rate per day

11 667 €



Summer low rate per week

65 000 €



Summer high rate per week

65 000 €



Winter low rate per week

60 000 €



Winter high rate per week

70 000 €



Builder

Sunreef Yachts



Year built

2021



Length

21.34 m



**Guests Cruising** 

8



Cabins

1

Winter Cruising Area(s)
South Pacific & Australasia

Summer Cruising Area(s)
South Pacific & Australasia

Crew

Max speed 10 knots

Cruising speed 8 knots

Fuel consumption 40 L/hr

Type of cabins

4 (3 x Double, 1 x Convertible)