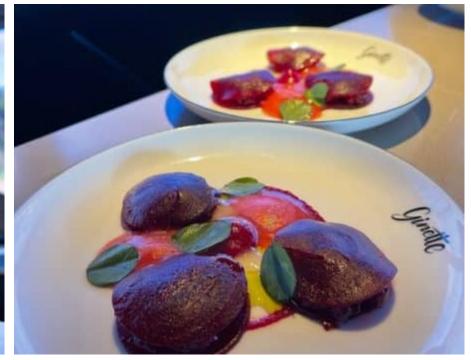

Cabins **4** 



Crew **3** 



### S/Y GINETTE



























Scubadiving







# **EXTERIOR DESIGN**

































# INTERIOR DESIGN





**Features** 















# GALLERY LIFESTYLE























### Specifications



Low rate per day

10 000 €



High rate per day

11 667 €



Summer low rate per week

65 000 €



Summer high rate per week

65 000 €



Winter low rate per week

60 000 €



Winter high rate per week

70 000 €



Builder

Sunreef Yachts



Year built

2021



Length

21.34 m



**Guests Cruising** 

8



Cabins

1

Winter Cruising Area(s)
South Pacific & Australasia

Summer Cruising Area(s)
South Pacific & Australasia

Crew

Max speed 10 knots

Cruising speed 8 knots

Fuel consumption 40 L/hr

Type of cabins

4 (3 x Double, 1 x Convertible)