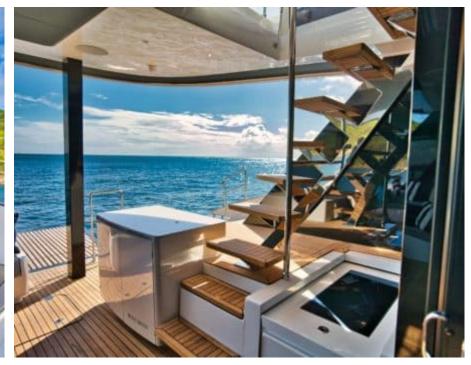

Cabins **4** 



Crew **3** 



### S/Y GINETTE



























Scubadiving







# **EXTERIOR DESIGN**

































# INTERIOR DESIGN





**Features** 















# GALLERY LIFESTYLE























### Specifications



Low rate per day

10 000 €



High rate per day

11 667 €



Summer low rate per week

65 000 €



Summer high rate per week

65 000 €



Winter low rate per week

60 000 €



Winter high rate per week

70 000 €



Builder

Sunreef Yachts



Year built

2021



Length

21.34 m



**Guests Cruising** 

8



Cabins

1

Winter Cruising Area(s)
South Pacific & Australasia

Summer Cruising Area(s)
South Pacific & Australasia

Crew

Max speed 10 knots

Cruising speed 8 knots

Fuel consumption 40 L/hr

Type of cabins

4 (3 x Double, 1 x Convertible)