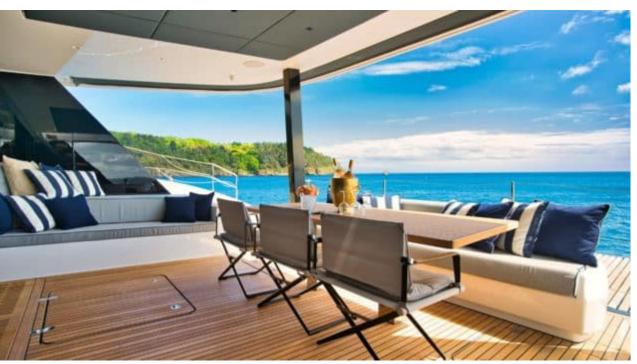

Cabins **4** 



Crew **3** 



### S/Y GINETTE



























Scubadiving







# **EXTERIOR DESIGN**

































# INTERIOR DESIGN





**Features** 















# GALLERY LIFESTYLE























### Specifications



Low rate per day

10 000 €



High rate per day

11 667 €



Summer low rate per week

65 000 €



Summer high rate per week

65 000 €



Winter low rate per week

60 000 €



Winter high rate per week

70 000 €



Builder

Sunreef Yachts



Year built

2021



Length

21.34 m



**Guests Cruising** 

8



Cabins

1

Winter Cruising Area(s)
South Pacific & Australasia

Summer Cruising Area(s)
South Pacific & Australasia

Crew

Max speed 10 knots

Cruising speed 8 knots

Fuel consumption 40 L/hr

Type of cabins

4 (3 x Double, 1 x Convertible)