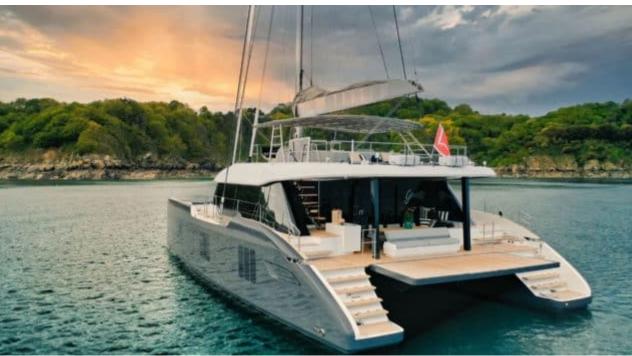

Cabins **4** 



Crew **3** 



### S/Y GINETTE



























Scubadiving







# **EXTERIOR DESIGN**

































# INTERIOR DESIGN





**Features** 















# GALLERY LIFESTYLE























### Specifications



Low rate per day

10 000 €



High rate per day

11 667 €



Summer low rate per week

65 000 €



Summer high rate per week

65 000 €



Winter low rate per week

60 000 €



Winter high rate per week

70 000 €



Builder

Sunreef Yachts



Year built

2021



Length

21.34 m



**Guests Cruising** 

8



Cabins

1

Winter Cruising Area(s)
South Pacific & Australasia

Summer Cruising Area(s)
South Pacific & Australasia

Crew

Max speed 10 knots

Cruising speed 8 knots

Fuel consumption 40 L/hr

Type of cabins

4 (3 x Double, 1 x Convertible)