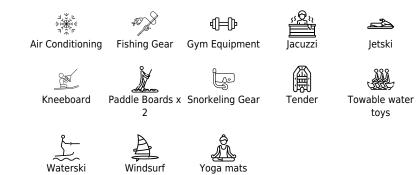

Cabins **4**  Crew **4** 

Guests **8** 



#### S/Y MIDORI









### EXTERIOR DESIGN





Interior design Exterior design Gallery lifestyle Specifications Features













### INTERIOR DESIGN





Interior design Exterior design Gallery lifestyle Specifications Features









Interior design Exterior design Gallery lifestyle Specifications Features









# GALLERY LIFESTYLE





## Specifications

| Summer low rate per week 43 500 €              |  |  |                          | €                                              | Summer high rate per week<br>46 500 € |                                                   |                    |             |
|------------------------------------------------|--|--|--------------------------|------------------------------------------------|---------------------------------------|-------------