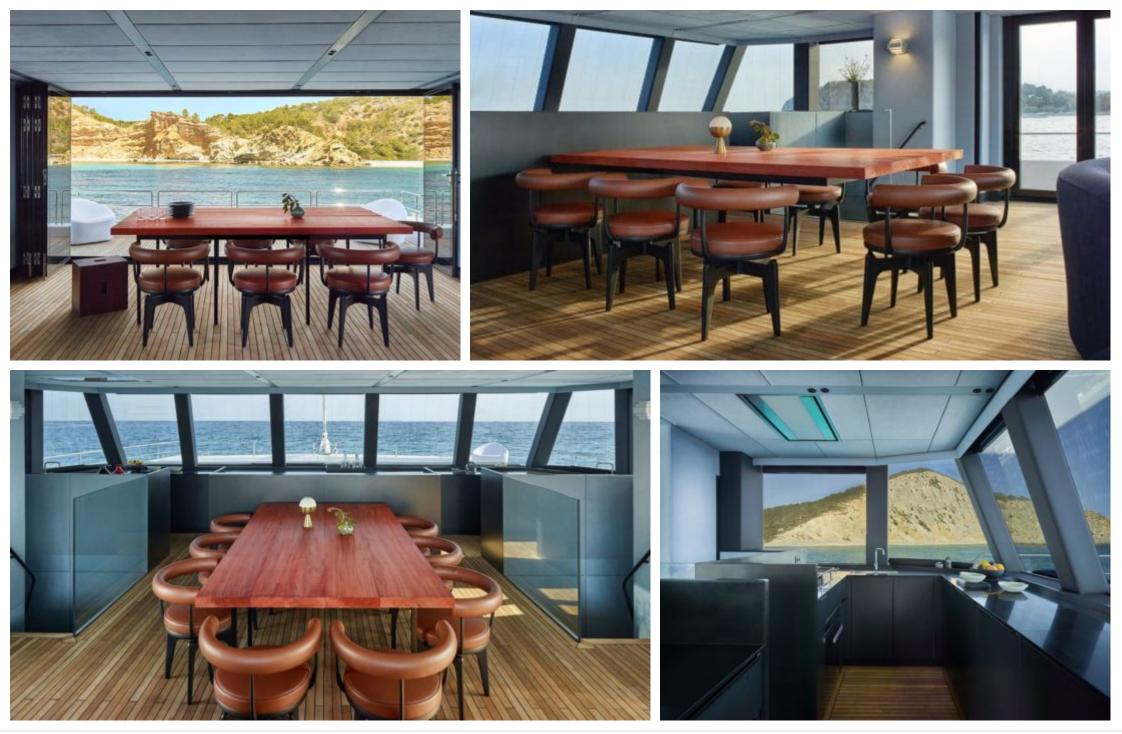

Cabins **4**  Crew **4** 

Guests **8** 



#### S/Y MIDORI









### EXTERIOR DESIGN





Interior design Exterior design Gallery lifestyle Specifications Features













### INTERIOR DESIGN





Interior design Exterior design Gallery lifestyle Specifications Features









Interior design Exterior design Gallery lifestyle Specifications Features









# GALLERY LIFESTYLE





## Specifications

| Summer low rate per week 43 500 €              |  |  |                          | €                                              | Summer high rate per week<br>46 500 € |                                                   |                    |             |
|------------------------------------------------|--|--|--------------------------|------------------------------------------------|---------------------------------------|---------------------------------------------------|--------------------|-------------|
| Winter low rat<br>43 500 €                     |  |  | €                        | Winter high rate per week<br>46 500 €          |