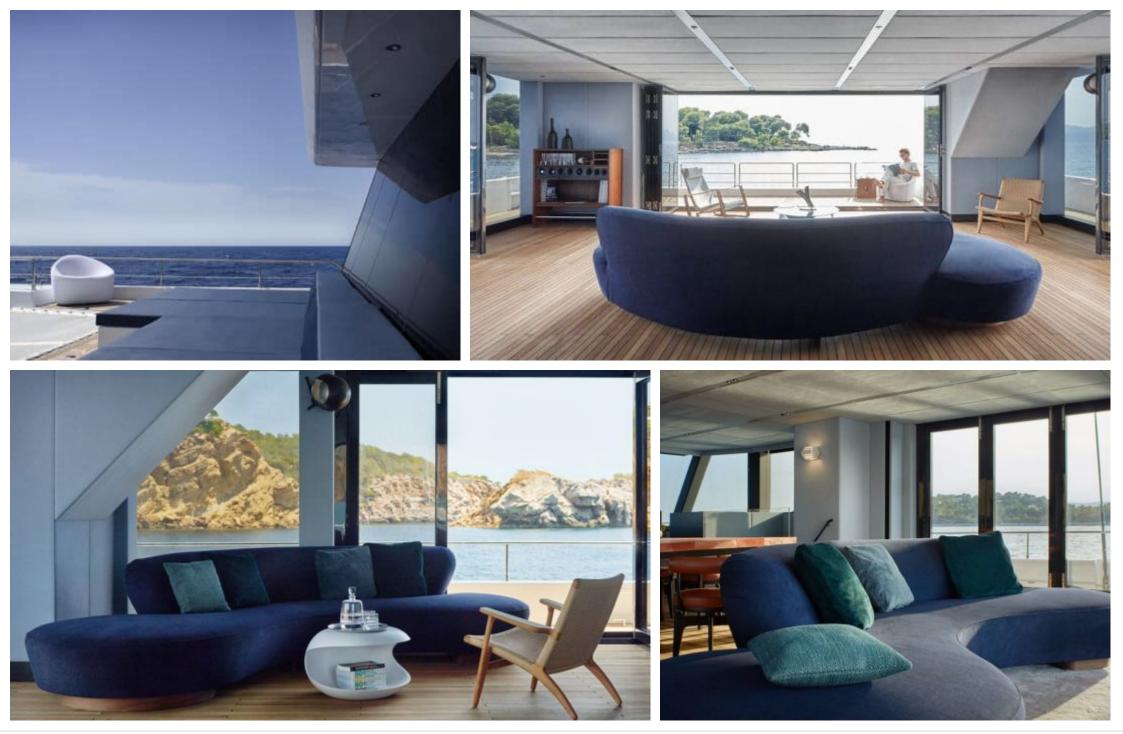

Cabins **4**  Crew **4** 

Guests **8** 



#### S/Y MIDORI









### EXTERIOR DESIGN





Interior design Exterior design Gallery lifestyle Specifications Features













### INTERIOR DESIGN





Interior design Exterior design Gallery lifestyle Specifications Features









Interior design Exterior design Gallery lifestyle Specifications Features









# GALLERY LIFESTYLE





## Specifications

| Summer low rate per week 43 500 €              |  |  |                          | €                                              | Summer high rate per week<br>46 500 € |                                                   |                    |             |
|------------------------------------------------|--|--|--------------------------|------------------------------------------------|---------------------------------------|---------------------------------------------------|--------------------|-------------|
| Winter low rat<br>43 500 €                     |  |  | €                        | Winter high rate per week<br>46 500 €          |