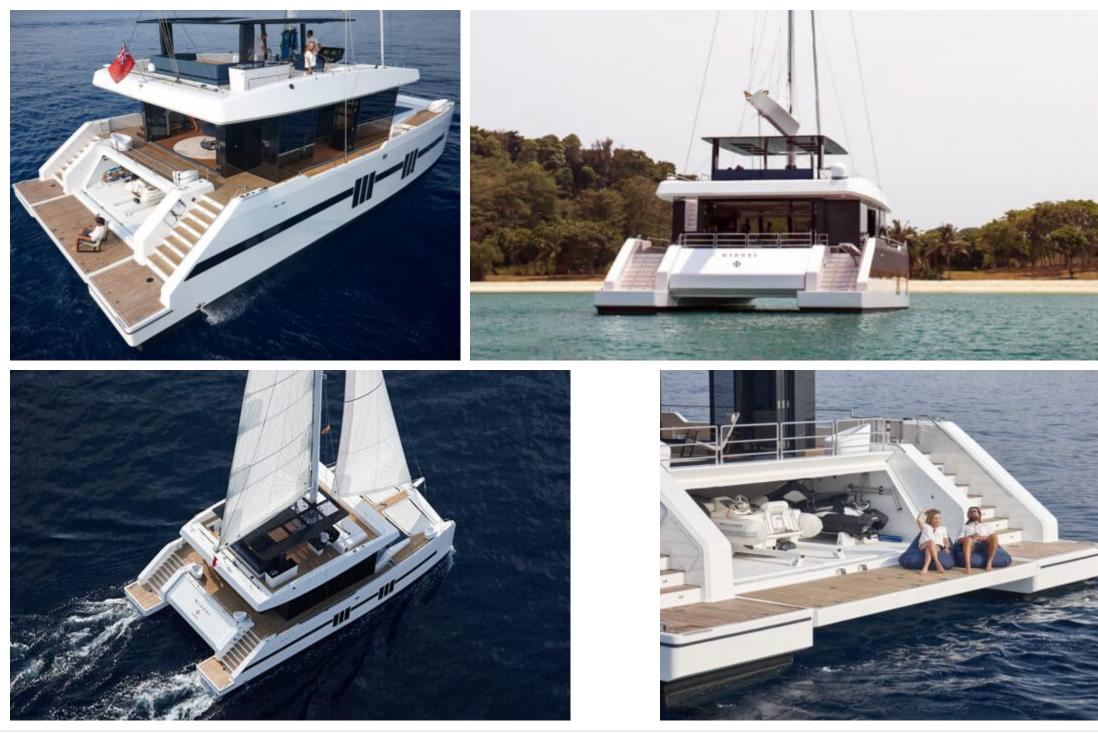

Cabins **4**  Crew **4** 

Guests **8** 



#### S/Y MIDORI









### EXTERIOR DESIGN





Interior design Exterior design Gallery lifestyle Specifications Features













### INTERIOR DESIGN





Interior design Exterior design Gallery lifestyle Specifications Features









Interior design Exterior design Gallery lifestyle Specifications Features









# GALLERY LIFESTYLE





## Specifications

| Summer low rate per week 43 500 €              |  |  |                          | €                                              | Summer high rate per week<br>46 500 € |                                                   |                    |             |
|------------------------------------------------|--|--|--------------------------|------------------------------------------------|---------------------------------------|---------------------------------------------------|--------------------|-------------|
| Winter low rat<br>43 500 €