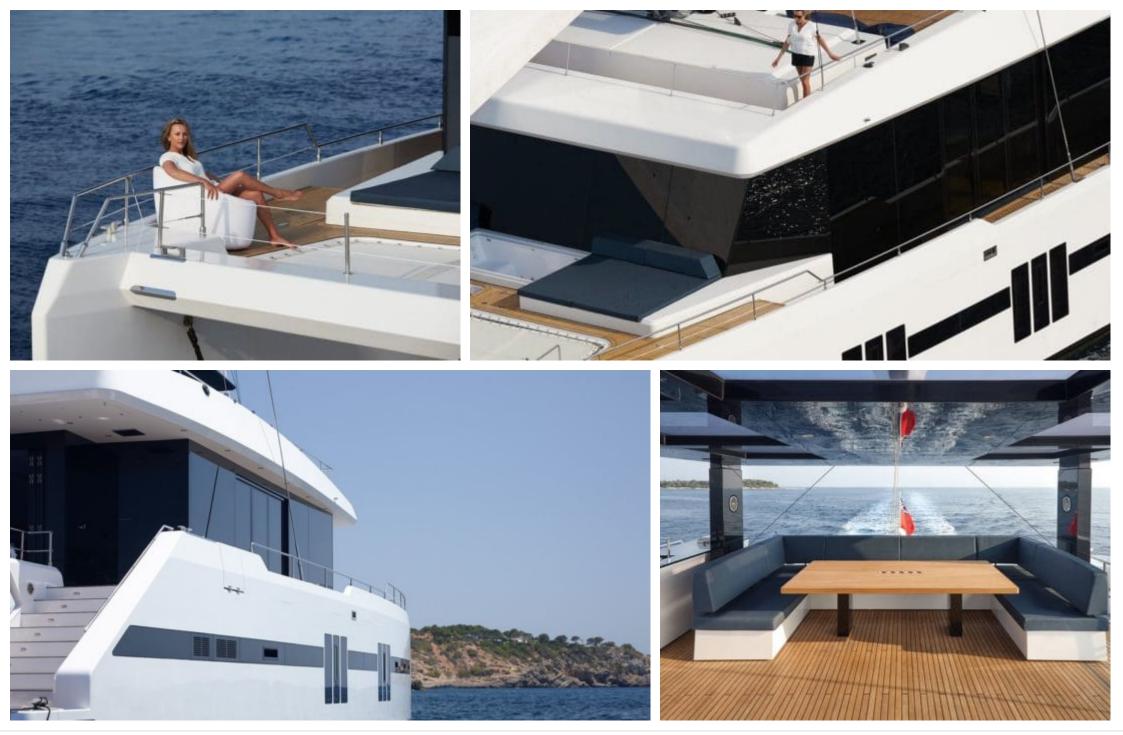

Cabins **4**  Crew **4** 

Guests **8** 



#### S/Y MIDORI









### EXTERIOR DESIGN





Interior design Exterior design Gallery lifestyle Specifications Features













### INTERIOR DESIGN





Interior design Exterior design Gallery lifestyle Specifications Features









Interior design Exterior design Gallery lifestyle Specifications Features









# GALLERY LIFESTYLE





## Specifications

| Summer low rate per week 43 500 €              |  |  |                          | €                                              | Summer high rate per week<br>46 500 € |                                                   |                    |             |
|------------------------------------------------|--|--|--------------------------|------------------------------------------------|---------------------------------------|---------------------------------------------------|--------------------|-------------|
| Winter low rat<br>43 500 €