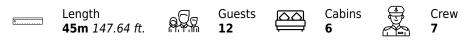

## Specifications

| Summer low rate per week<br>54 000 €          |                       |  | €                         | Summer high rate per week<br>59 500 €         |                                  |             |
|-----------------------------------------------|-----------------------|--|---------------------------|-----------------------------------------------|----------------------------------|-------------|
| Winter low rate per week 49 000 €             |                       |  | €                         | Winter high rate per week<br>49 000 €         |                                  |             |
| Builder                                       |                       |  | Year buil<br>2019         | lt                                            |                                  |             |
| Length<br>45 m                                |                       |  |                           |                                               | Guests Cruising                  | Cabins<br>6 |
| Winter Cruising Area(s)<br>East Mediterranean |                       |  |                           | Summer Cruising Area(s)<br>East Mediterranean |                                  |             |
| Crew<br>7                                     | Max speed<br>11 knots |  | Cruising speed<br>9 knots |                                               | Fuel consumption<br>60 Litres/Hr |             |
| Type of cabins<br>6 (5 x Double, 1 x Twin)    |                       |  |                           |                                               |                                  |             |