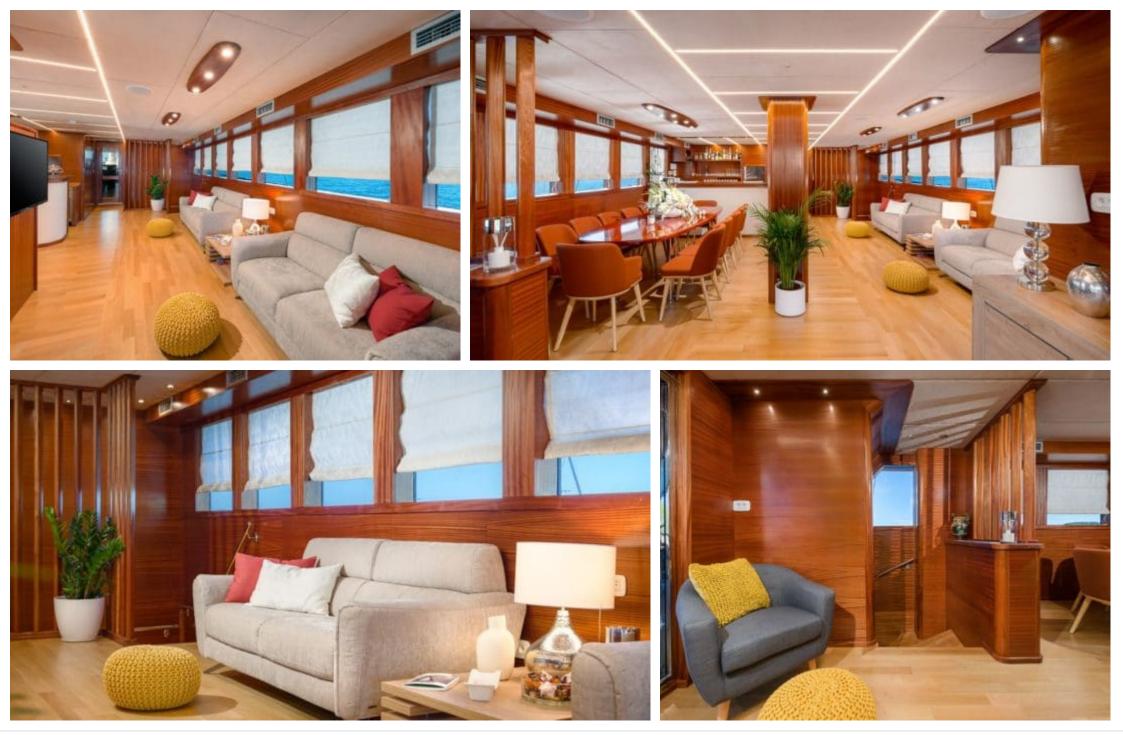

#### S/Y SON DE MAR





#### S/Y SON DE MAR







## EXTERIOR DESIGN

























# INTERIOR DESIGN

































# GALLERY LIFESTYLE









## Specifications

| Summer low rate per week<br>54 000 €          |                       |  | €                         | Summer high rate per week<br>59 500 €         |                                  |             |
|-----------------------------------------------|-----------------------|--|---------------------------|-----------------------------------------------|----------------------------------|-------------|
| Winter low rate per week 49 000 €             |                       |  | €                         | Winter high rate per week<br>49 000 €         |                                  |             |
| Builder                                       |                       |  | Year buil<br>2019         | lt