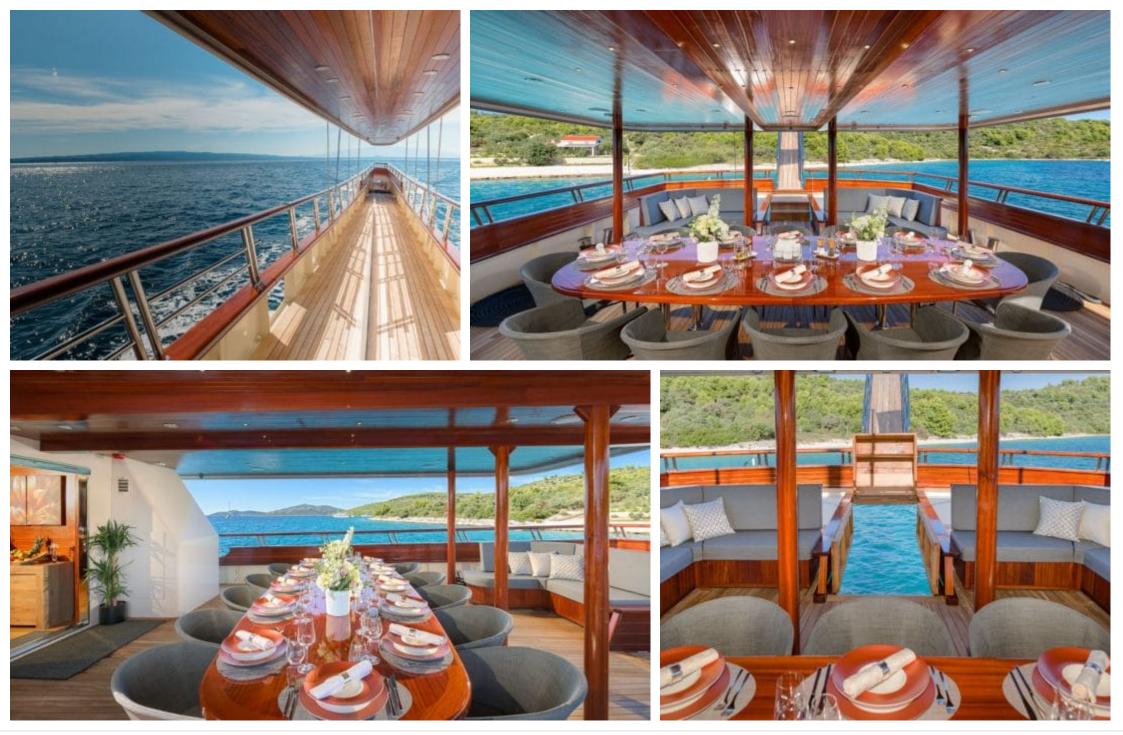

#### S/Y SON DE MAR





#### S/Y SON DE MAR







## EXTERIOR DESIGN

























# INTERIOR DESIGN

































# GALLERY LIFESTYLE









## Specifications

| Summer low rate per week<br>54 000 €          |                       |  | €                         | Summer high rate per week<br>59 500 €         |                                  |             |
|-----------------------------------------------|-----------------------|--|---------------------------|-----------------------------------------------|----------------------------------|-------------|
| Winter low rate per week 49 000 €             |                       |  | €                         | Winter high rate per week<br>49 000 €         |                                  |             |
| Builder                                       |                       |  | Year buil<