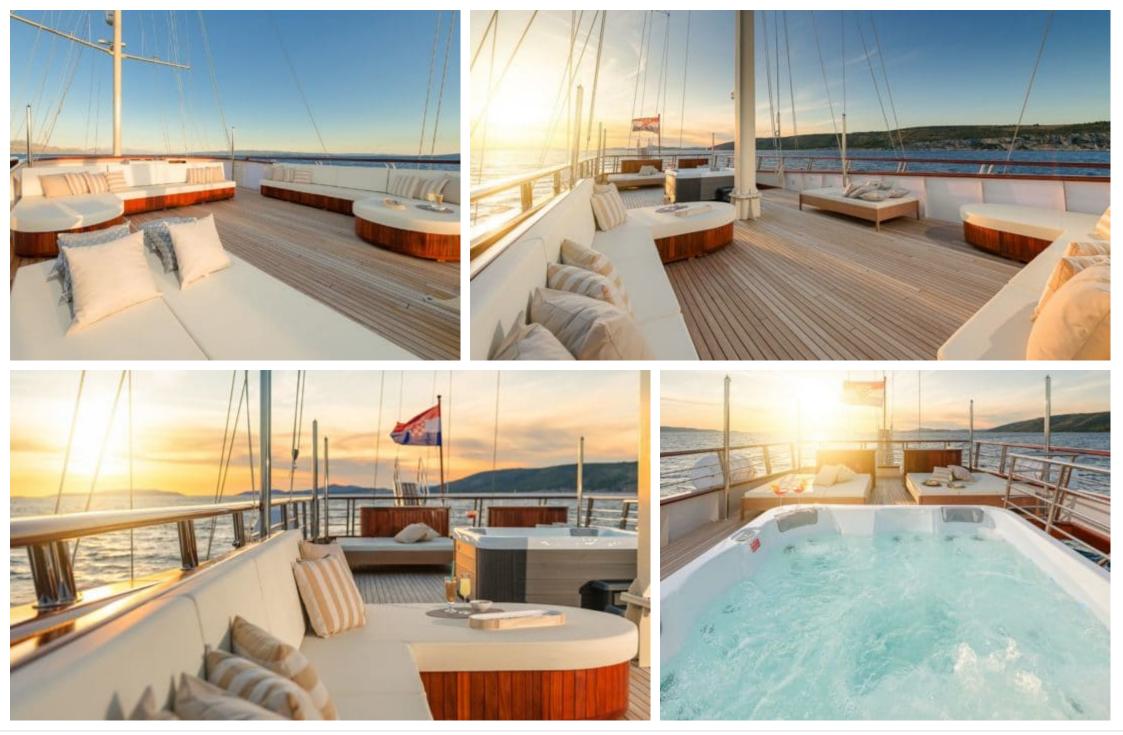

#### S/Y SON DE MAR





#### S/Y SON DE MAR







## EXTERIOR DESIGN

























# INTERIOR DESIGN

































# GALLERY LIFESTYLE









## Specifications

| Summer low rate per week<br>54 000 €          |                       |  | €                         | Summer high rate per week<br>59 500 €         |                                  |             |
|-----------------------------------------------|-----------------------|--|---------------------------|-----------------------------------------------|----------------------------------|-------------|
| Winter low rate per week 49 000 €             |                       |  | €                         | Winter high rate per week<br>49 000 €         |                                  |             |
| Builder                                       |                       |  | Ye