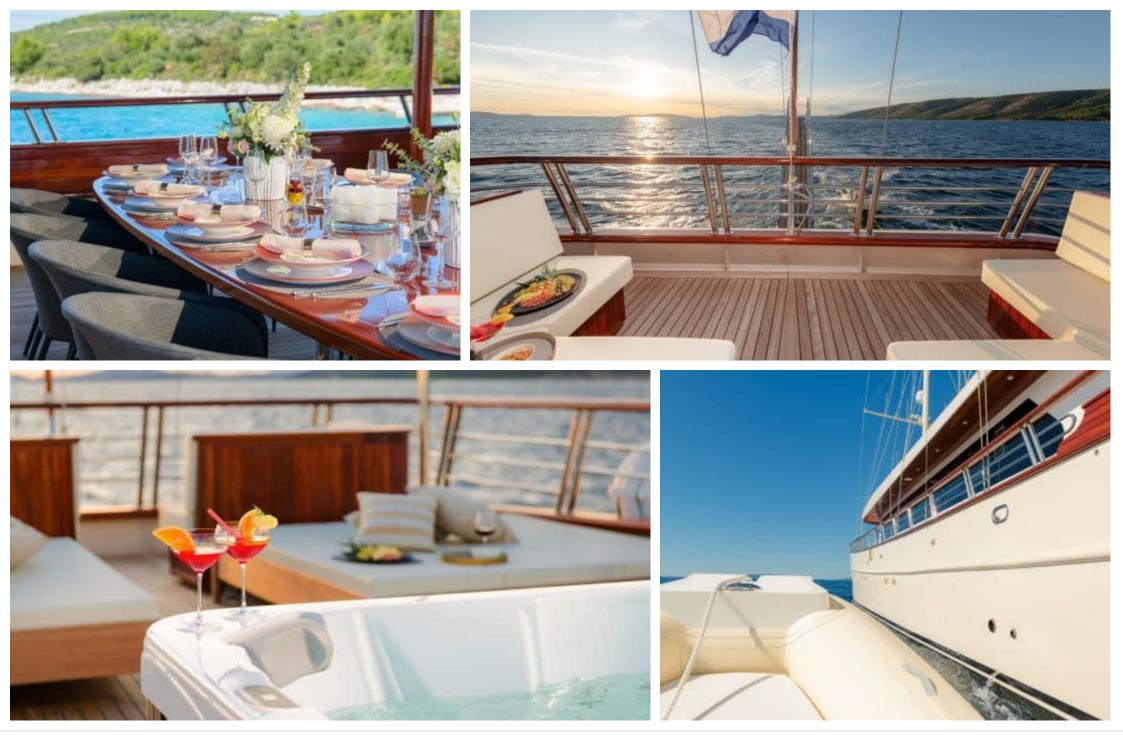

#### S/Y SON DE MAR





#### S/Y SON DE MAR







## EXTERIOR DESIGN

























# INTERIOR DESIGN

































# GALLERY LIFESTYLE









## Specifications

| Summer low rate per week<br>54 000 €          |                       |  | €                         | Summer high rate per week<br>59 500 €         |                                  |             |
|-----------------------------------------------|-----------------------|--|---------------------------|-----------------------------------------------|----------------------------------|-------------|
| Winter low rate per week 49 000 €             |                       |  | €                         | Winter high rate per week<br>49 000 €         |                                  |             |
| Builder                                       |                       |  | Year buil<br>2019         | lt                                            |