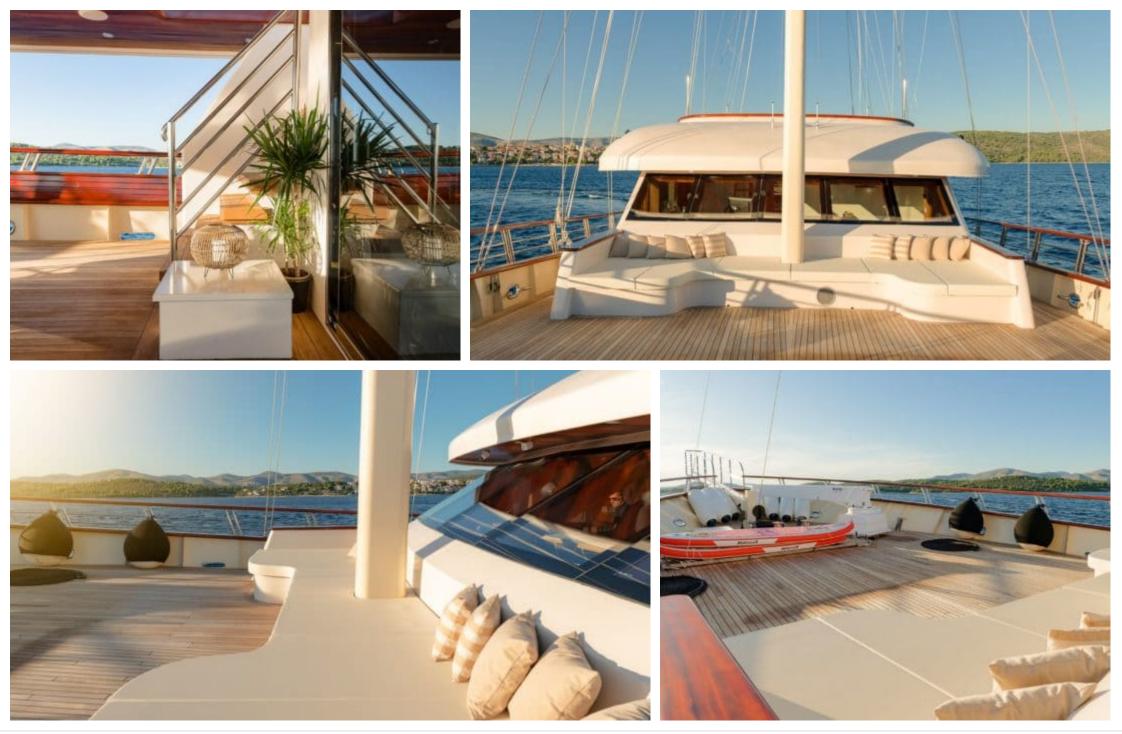

#### S/Y SON DE MAR





#### S/Y SON DE MAR







## EXTERIOR DESIGN

























# INTERIOR DESIGN

































# GALLERY LIFESTYLE









## Specifications

| Summer low rate per week<br>54 000 €          |                       |  | €                         | Summer high rate per week<br>59 500 €         |                                  |             |
|-----------------------------------------------|-----------------------|--|---------------------------|-----------------------------------------------|----------------------------------|-------------|
| Winter low rate per week 49 000 €             |                       |  | €                         | Winter high rate per week<br>49 000 €         |                                  |             |
| Builder                                       |                       |  | Year b