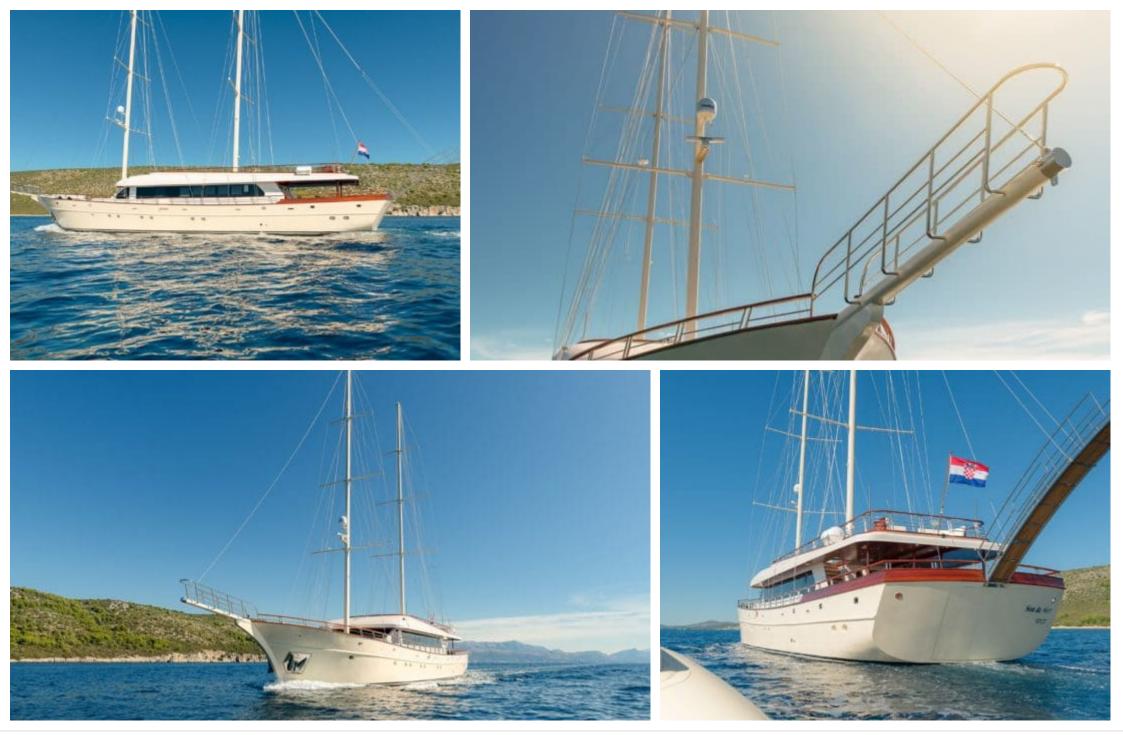

#### S/Y SON DE MAR





#### S/Y SON DE MAR







## EXTERIOR DESIGN

























# INTERIOR DESIGN

































# GALLERY LIFESTYLE









## Specifications

| Summer low rate per week<br>54 000 €          |                       |  | €                         | Summer high rate per week<br>59 500 €         |                                  |             |
|-----------------------------------------------|-----------------------|--|---------------------------|-----------------------------------------------|----------------------------------|-------------|
| Winter low rate per week 49 000 €             |                       |  | €                         | Winter high rate per week<br>49 000 €         |                                  |             |
| Builder                                       |                       |