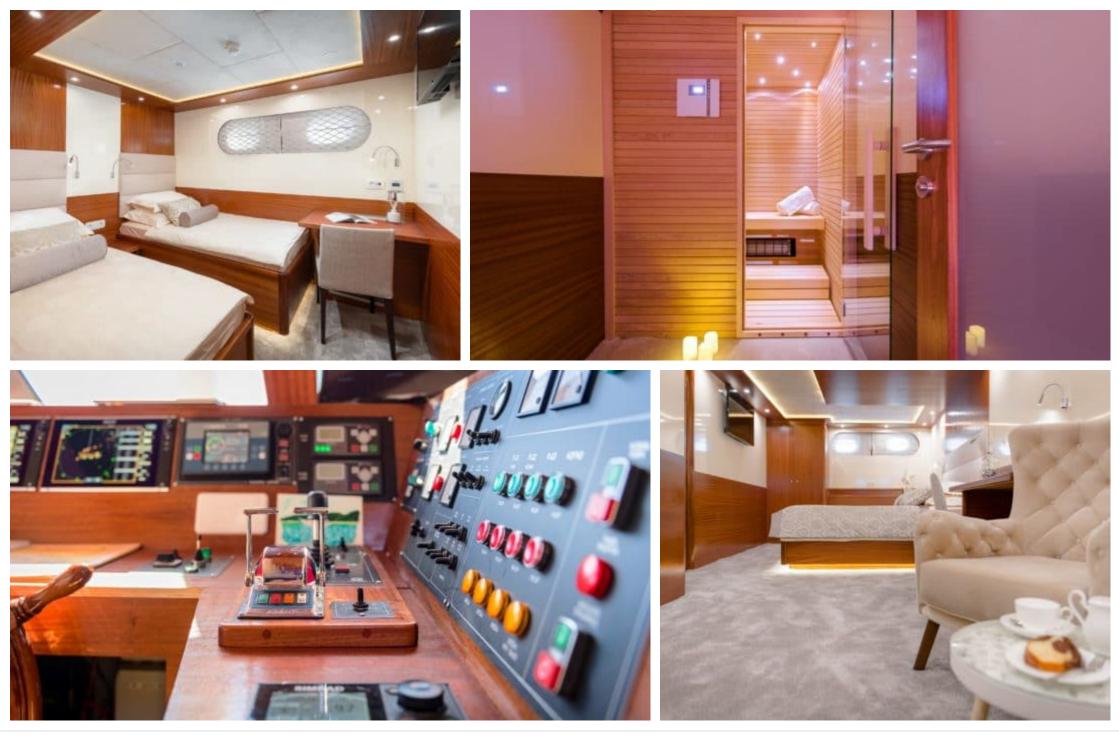

#### S/Y SON DE MAR





#### S/Y SON DE MAR







## EXTERIOR DESIGN

























# INTERIOR DESIGN

































# GALLERY LIFESTYLE









## Specifications

| Summer low rate per week<br>54 000 €          |                       |  | €                         | Summer high rate per week<br>59 500 €         |                                  |             |
|-----------------------------------------------|-----------------------|--|---------------------------|-----------------------------------------------|----------------------------------|-------------|
| Winter low rate per week 49 000 €             |                       |  | €                         | Winter high rate per week<br>49 000 €         |                                  |             |
| Builder                                       |                       |  | Year buil<br>2019         | lt