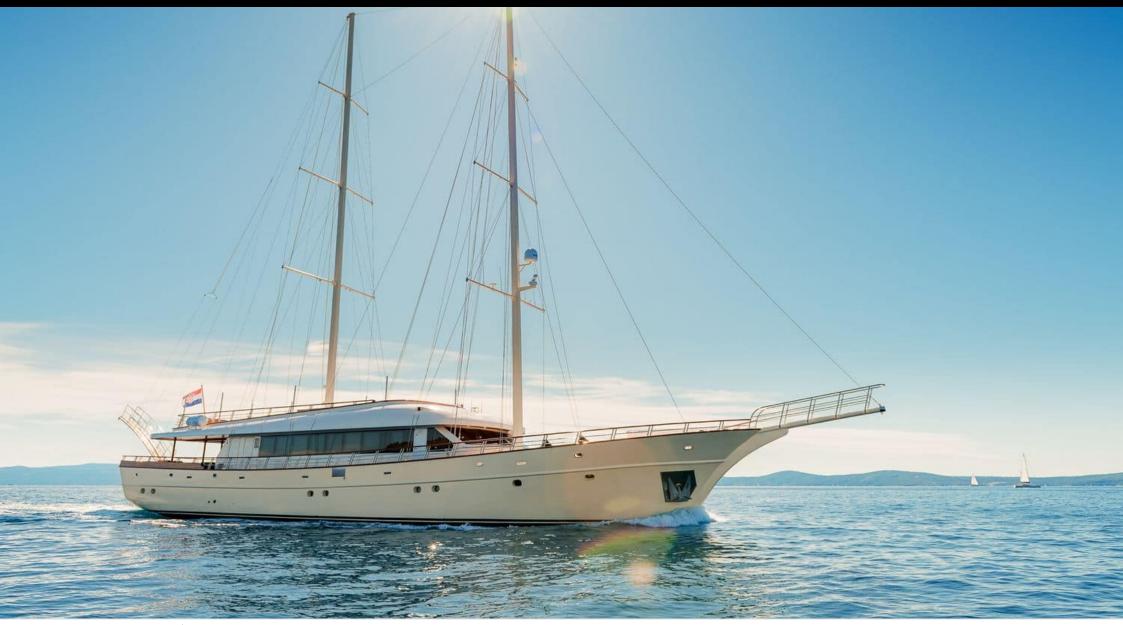

#### S/Y SON DE MAR





#### S/Y SON DE MAR







## EXTERIOR DESIGN

























# INTERIOR DESIGN

































# GALLERY LIFESTYLE









## Specifications

| Summer low rate per week<br>54 000 €          |                       |  | €                         | Summer high rate per week<br>59 500 €         |                                  |             |
|-----------------------------------------------|-----------------------|--|---------------------------|-----------------------------------------------|----------------------------------|-------------|
| Winter low rate per week 49 000 €             |                       |  | €                         | Winter high rate per week<br>49 000 €         |                                  |             |
| Builder                                       |