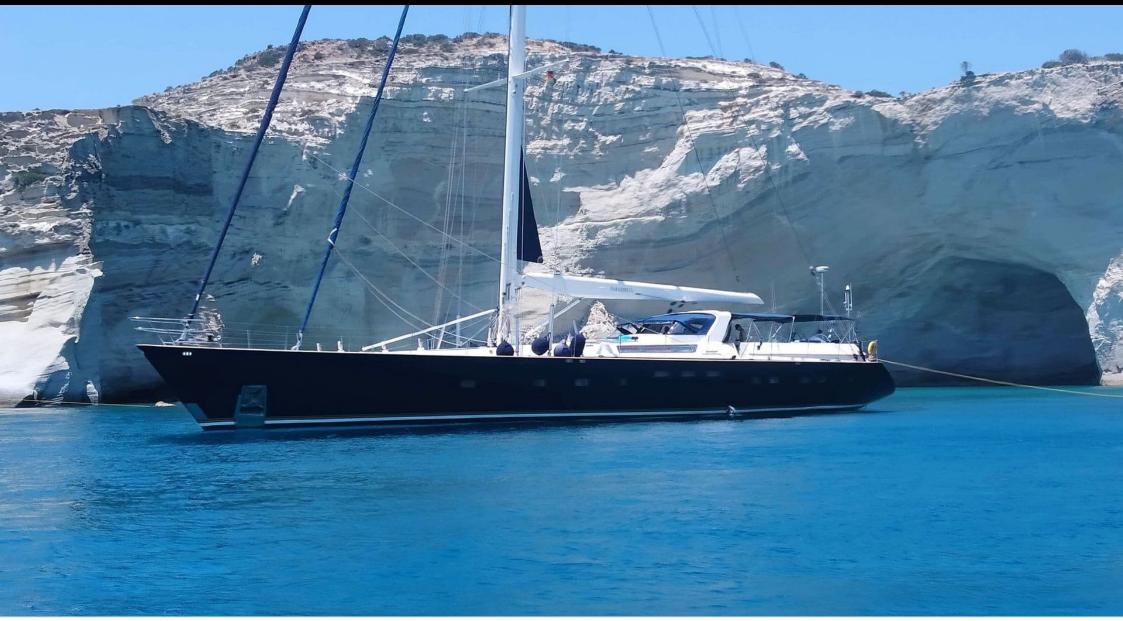

Length **33.50m** 110 ft.

Guests **12** ഹ്ര

Crew **6** 

## Specifications

| Summer low rate per week<br>35 000 €           |                       |  |                      | €                                             | Summer high rate per week<br>45 500 € |          |                    |             |
|------------------------------------------------|-----------------------|--|----------------------|-----------------------------------------------|---------------------------------------|----------|--------------------|-------------|
| € Winter low rate<br>35 000 €                  |                       |  | €                    | Winter high rate per week<br>35 000 €         |                                       |          |                    |             |
| Builder<br>Dynamique Yacht                     | S                     |  | Year bui<br>1996     | lt                                            |                                       |          | Year refit<br>2018 |             |
| Length<br>33.50 m                              |                       |  |                      |                                               | Guests C                              | Cruising |                    | Cabins<br>5 |
| Winter Cruising Area(s)<br>East Mediterranean  |                       |  |                      | Summer Cruising Area(s)<br>East Mediterranean |                                       |          |                    |             |
| Crew<br>6                                      | Max speed<br>11 knots |  | Cruising<br>10 knots | speed                                         | Fuel consun<br>120 Litres/Hr          |          | nption             |             |
| Type of cabins<br>5 (5 x Double, 2 x Convertib | le)                   |  |                      |                                               |                                       |          |                    |             |