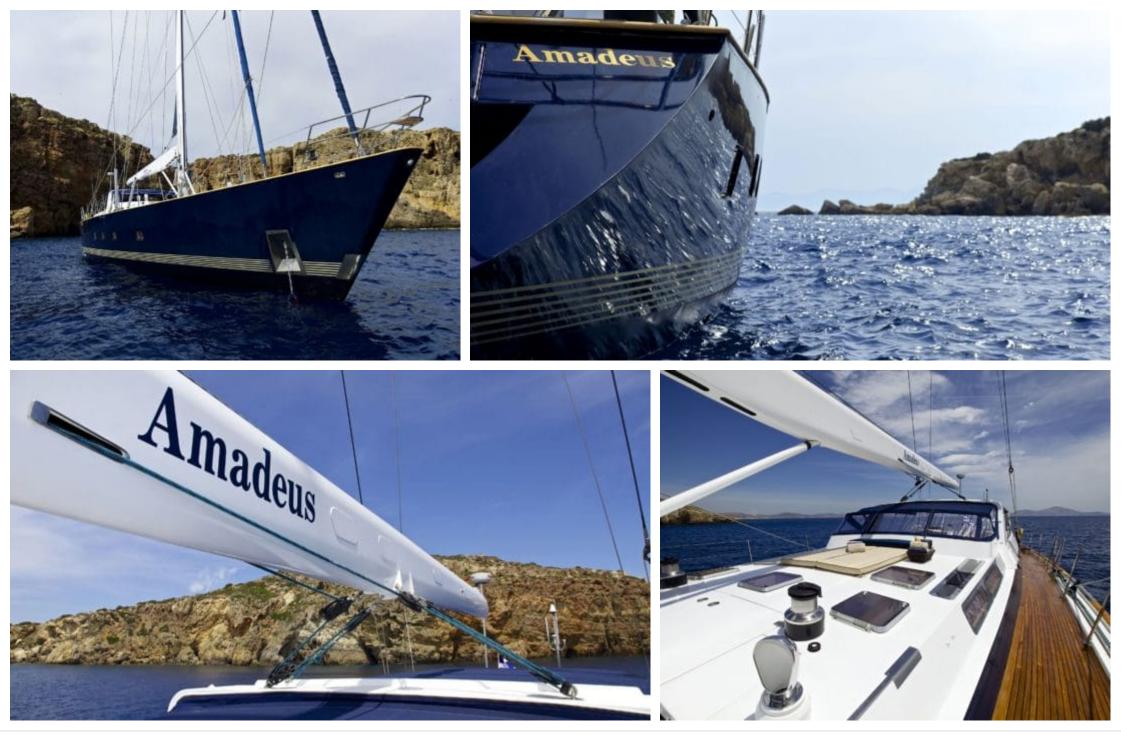

Length **33.50m** 110 ft.

Guests **12** ഹ്ര



Crew **6** 



#### S/Y AMADEUS



Wifi Yoga mats x 4







# EXTERIOR DESIGN





Interior design Exterior design Gallery lifestyle Specifications Features

















Interior design Exterior design Gallery lifestyle Specifications Features









# **INTERIOR DESIGN**













## GALLERY LIFESTYLE

















## Specifications

| Summer low rate per week<br>35 000 €           |                       |  |                      | €                                             | Summer high rate per week<br>45 500 € |          |                    |             |
|------------------------------------------------|-----------------------|--|----------------------|-----------------------------------------------|---------------------------------------|----------|--------------------|-------------|
| € Winter low rate<br>35 000 €                  |                       |  | €                    | Winter high rate per week<br>35 000 €