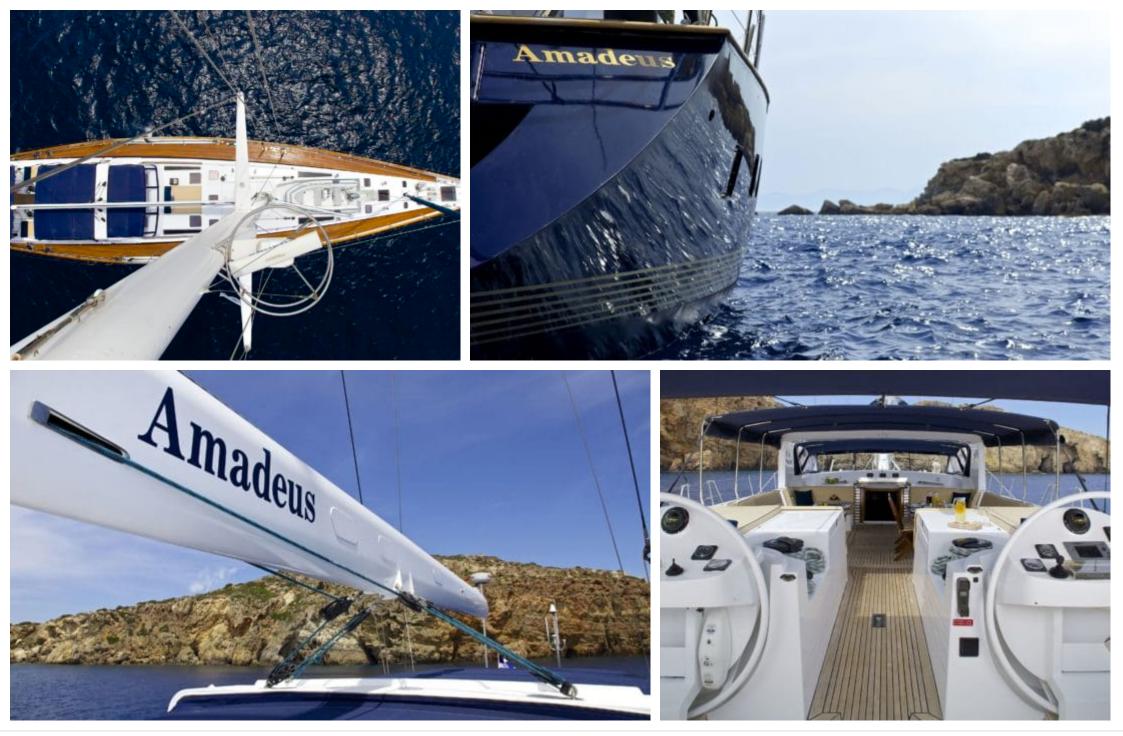

Length **33.50m** 110 ft.

Guests **12** ഹ്ര



Crew **6** 



#### S/Y AMADEUS



Wifi Yoga mats x 4







# EXTERIOR DESIGN





Interior design Exterior design Gallery lifestyle Specifications Features

















Interior design Exterior design Gallery lifestyle Specifications Features









# **INTERIOR DESIGN**













## GALLERY LIFESTYLE

















## Specifications

| Summer low rate per week<br>35 000 €           |                       |  |                      | €                                             | Summer high rate per week<br>45 500 € |          |                    |             |
|------------------------------------------------|-----------------------|--|----------------------|-----------------------------------------------|---------------------------------------|----------|--------------------|-------------|
| € Winter low rate<br>35 000 €                  |                       |  | €                    | Winter high rate per week<br>35 000 €         |                                       |          |                    |             |
| Builder<br>Dynamique Yacht                     | S