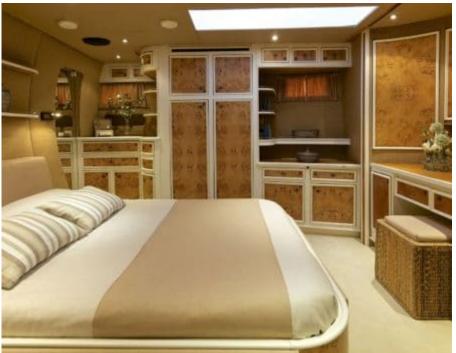

Length **33.50m** 110 ft.

Guests **12** ഹ്ര



Crew **6** 



#### S/Y AMADEUS



Wifi Yoga mats x 4







# EXTERIOR DESIGN





Interior design Exterior design Gallery lifestyle Specifications Features

















Interior design Exterior design Gallery lifestyle Specifications Features









# **INTERIOR DESIGN**













## GALLERY LIFESTYLE

















## Specifications

| Summer low rate per week<br>35 000 €           |                       |  |                      | €                                             | Summer high rate per week<br>45 500 € |          |                    |             |
|------------------------------------------------|-----------------------|--|----------------------|-----------------------------------------------|---------------------------------------|----------|--------------------|-------------|
| € Winter low rate<br>35 000 €