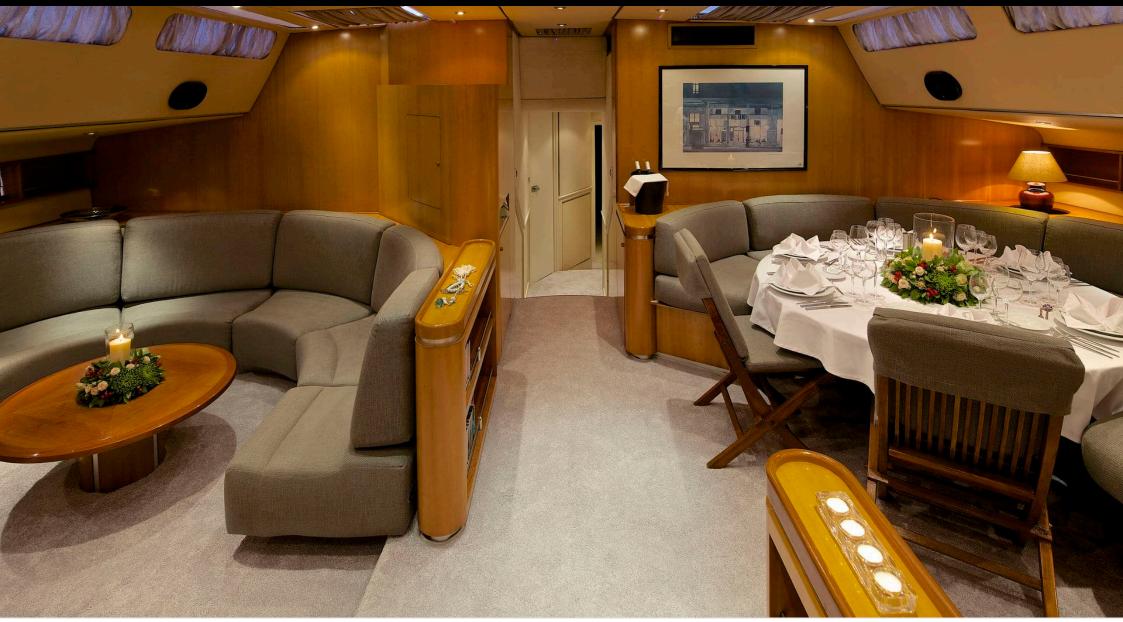

Length **33.50m** 110 ft.

Guests **12** ഹ്ര



Crew **6** 



#### S/Y AMADEUS



Wifi Yoga mats x 4







# EXTERIOR DESIGN





Interior design Exterior design Gallery lifestyle Specifications Features

















Interior design Exterior design Gallery lifestyle Specifications Features









# **INTERIOR DESIGN**













## GALLERY LIFESTYLE

















## Specifications

| Summer low rate per week<br>35 000 €           |                       |  |                      | €                                             | Summer high rate per week<br>45 500 € |          |                    |             |
|------------------------------------------------|-----------------------|--|----------------------|-----------------------------------------------|---------------------------------------|----------|--------------------|-------------|
| € Winter low rate<br>35 000 €                  |                       |  | €                    | Winter high rate per week<br>35 000 €         |                                       |          |                    |             |
| Builder<br>Dynamique Yac