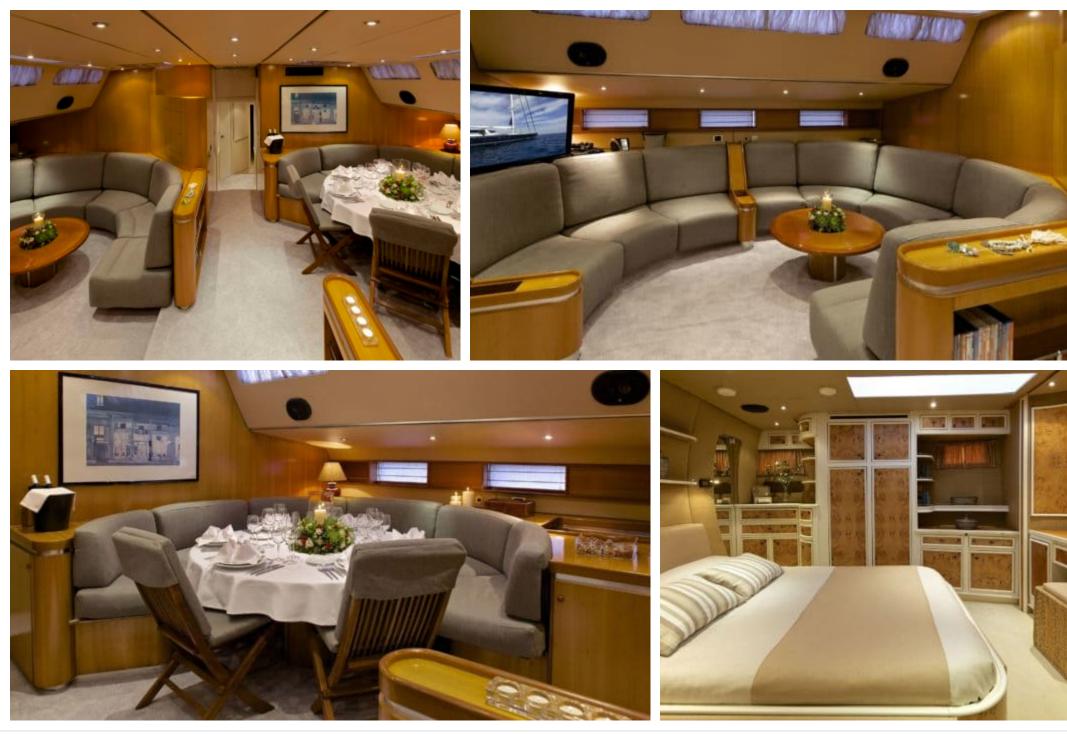

Length **33.50m** 110 ft.

Guests **12** ഹ്ര



Crew **6** 



#### S/Y AMADEUS



Wifi Yoga mats x 4







# EXTERIOR DESIGN





Interior design Exterior design Gallery lifestyle Specifications Features

















Interior design Exterior design Gallery lifestyle Specifications Features









# **INTERIOR DESIGN**













## GALLERY LIFESTYLE

















## Specifications

| Summer low rate per week<br>35 000 €           |                       |  |                      | €                                             | Summer high rate per week<br>45 500 € |          |                    |             |
|------------------------------------------------|-----------------------|--|----------------------|-----------------------------------------------|---------------------------------------|----------|--------------------|-------------|
| € Winter low rate<br>35 000 €                  |                       |  | €                    | Winter high rate per week<br>35 000 €         |                                       |          |                    |             |
| Builder<br>Dynamique Yacht