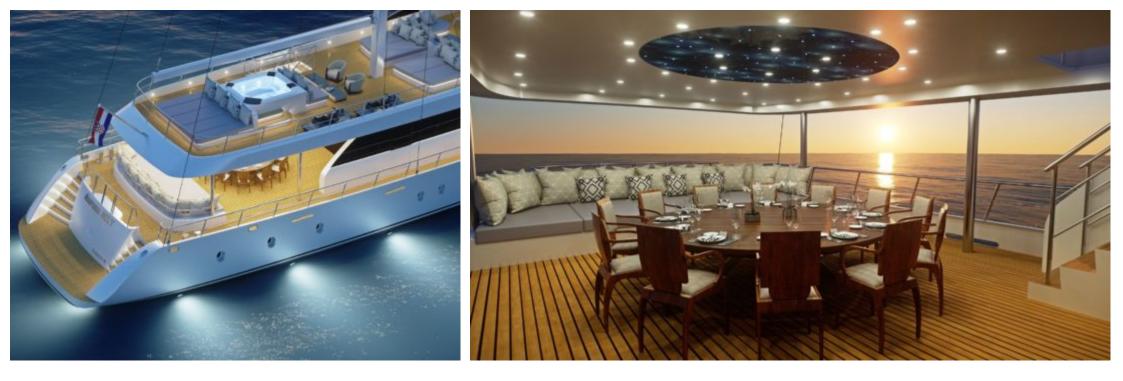

#### M/S AURUM SKY

Length Guests Cabins 43.50m 142 ft. 12 6

Crew 6



#### M/S AURUM SKY









### EXTERIOR DESIGN

















# **INTERIOR DESIGN**













# GALLERY LIFESTYLE





Interior design Exterior design Gallery lifestyle Specifications Features

# Specifications

| Summer low rate per week 70 796 €              |                       |  |                                               | € | Summer high rate per week<br>73 451 € |         |                    |             |
|------------------------------------------------|-----------------------|--|-----------------------------------------------|---|---------------------------------------|---------|--------------------|-------------|
| Winter low rate per week 66 372 €              |                       |  |                                               |   | Winter high rate per week<br>66 372 € |         |                    |