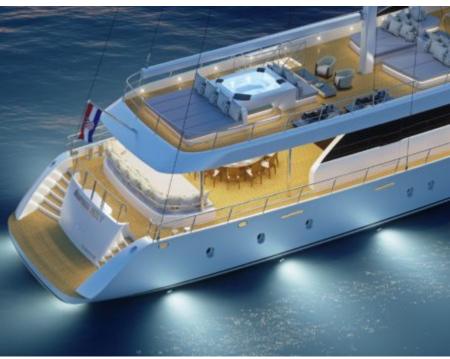

#### M/S AURUM SKY

Length Guests Cabins 43.50m 142 ft. 12 6

Crew 6



#### M/S AURUM SKY









### EXTERIOR DESIGN

















# **INTERIOR DESIGN**













# GALLERY LIFESTYLE





Interior design Exterior design Gallery lifestyle Specifications Features

# Specifications

| Summer low rate per week 70 796 €              |                       |  |                                               | € | Summer high rate per week<br>73 451 € |         |                    |             |
|------------------------------------------------|-----------------------|--|-----------------------------------------------|---|---------------------------------------|---------|--------------------|-------------|
| Winter low rate per week 66 372 €              |                       |  |                                               |   | Winter high rate per week<br>66 372 € |