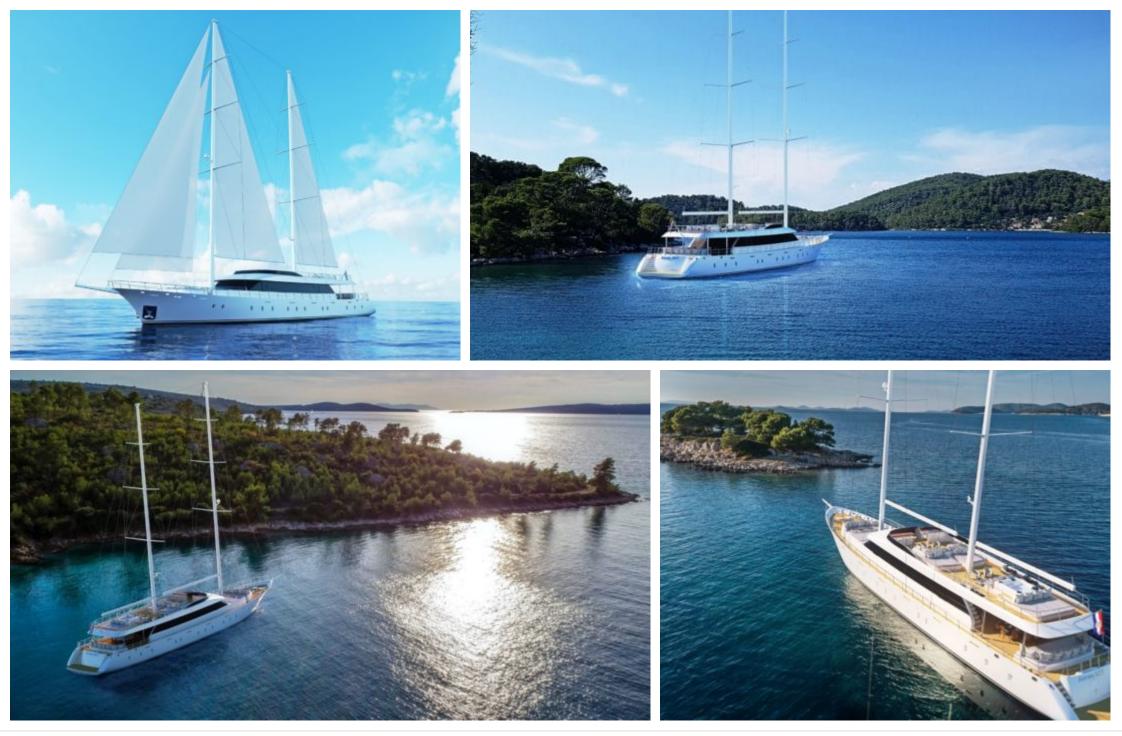

#### M/S AURUM SKY

Length Guests Cabins 43.50m 142 ft. 12 6

Crew 6

#### M/S AURUM SKY

### EXTERIOR DESIGN