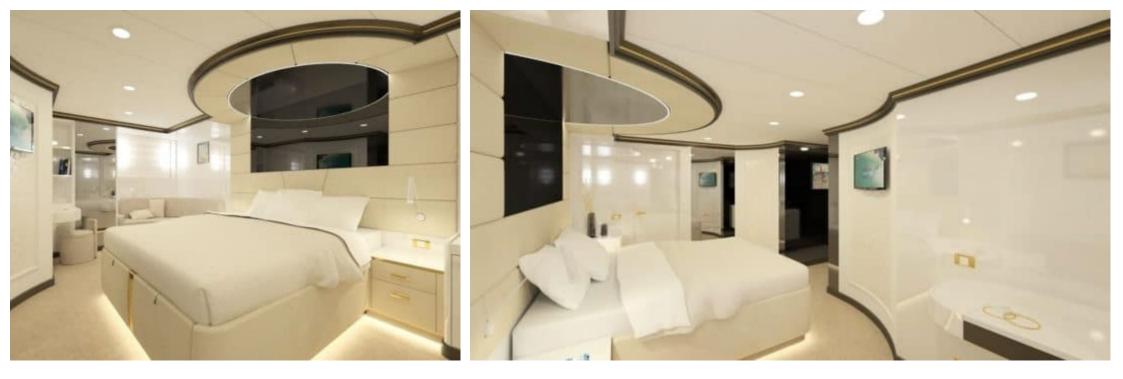

#### M/S AURUM SKY

Length Guests Cabins 43.50m 142 ft. 12 6

Crew 6



#### M/S AURUM SKY









### EXTERIOR DESIGN

















# **INTERIOR DESIGN**













# GALLERY LIFESTYLE





Interior design Exterior design Gallery lifestyle Specifications Features

# Specifications

| Summer low rate per week 70 796 €              |                       |  |                                               | € | Summer high rate per week<br>73 451 € |         |                    |             |
|------------------------------------------------|-----------------------|--|-----------------------------------------------|---|---------------------------------------|---------|--------------------|-------------|
| Winter low rate per week 66 372 €              |                       |  |                                               |   | Winter high rate per week<br>66 372 € |         |                    |             |
| Builder<br>Odisej