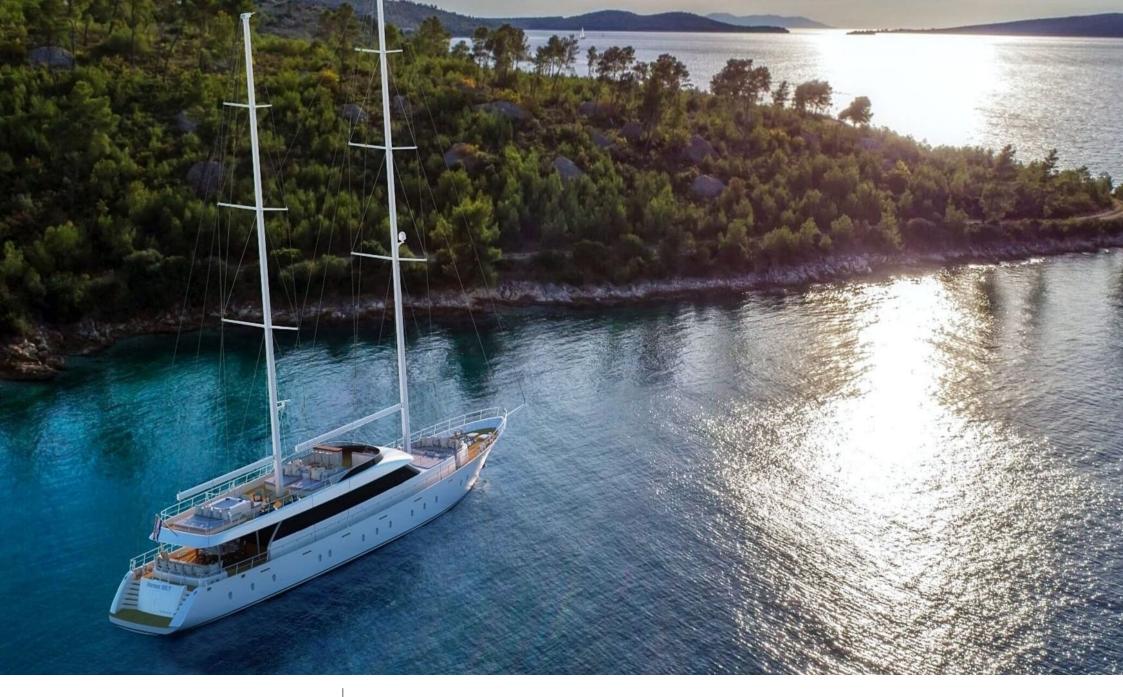

#### M/S AURUM SKY

Length Guests Cabins 43.50m 142 ft. 12 6

Crew 6

#### M/S AURUM SKY

### EXTERIOR DESIGN