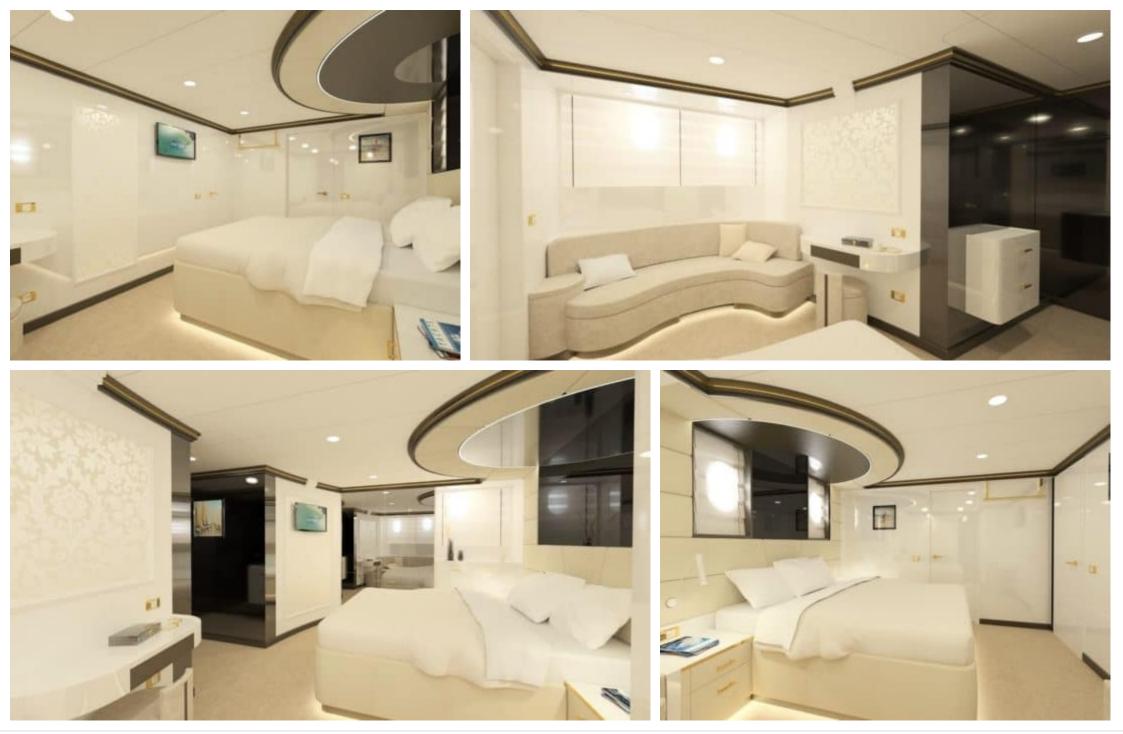

#### M/S AURUM SKY

Length Guests Cabins 43.50m 142 ft. 12 6

Crew 6



#### M/S AURUM SKY









### EXTERIOR DESIGN

















# **INTERIOR DESIGN**













# GALLERY LIFESTYLE





Interior design Exterior design Gallery lifestyle Specifications Features

# Specifications

| Summer low rate per week 70 796 €              |                       |  |                                               | € | Summer high rate per week<br>73 451 € |         |                    |             |
|------------------------------------------------|-----------------------|--|-----------------------------------------------|---|---------------------------------------|---------|--------------------|-------------|
| Winter low rate per week 66 372 €              |                       |  |                                               |   | Winter high rate per week<br>66 372 € |         |                    |             |
| Builder<br>Odisej