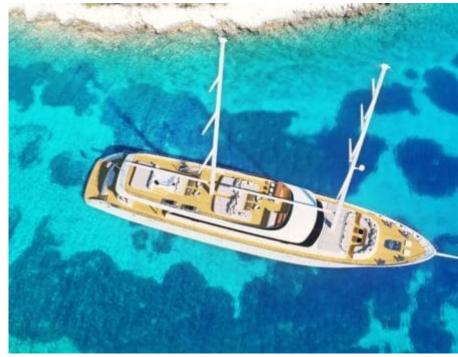

#### M/S AURUM SKY

Length Guests Cabins 43.50m 142 ft. 12 6

Crew 6

#### M/S AURUM SKY