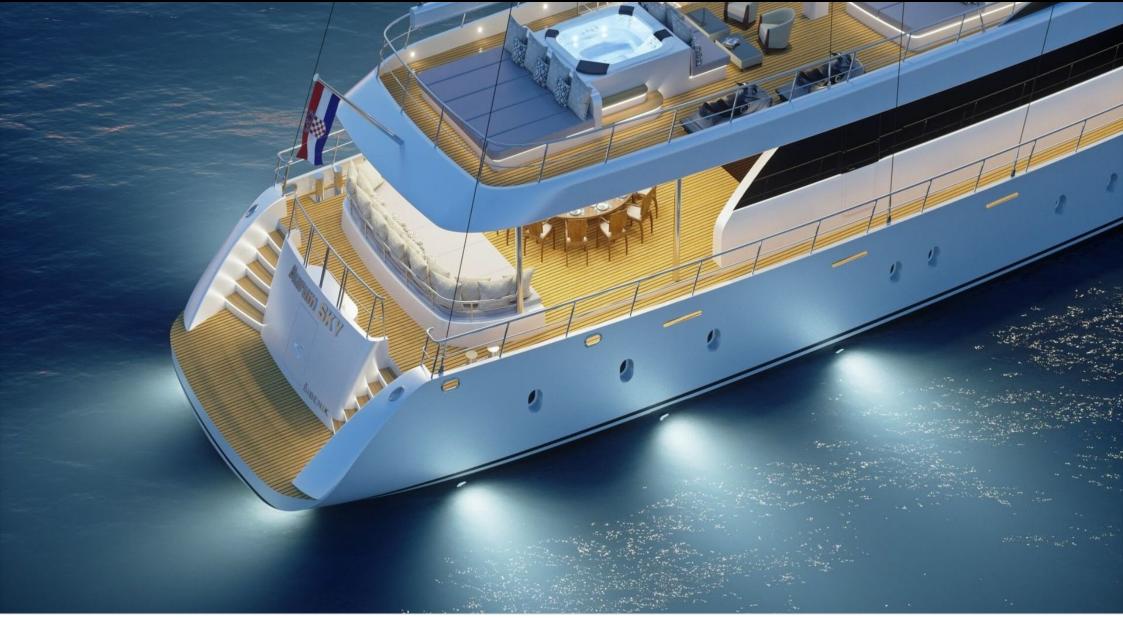

#### M/S AURUM SKY

Length Guests Cabins 43.50m 142 ft. 12 6

Crew 6



#### M/S AURUM SKY









### EXTERIOR DESIGN

















# **INTERIOR DESIGN**













# GALLERY LIFESTYLE





Interior design Exterior design Gallery lifestyle Specifications Features

# Specifications

| Summer low rate per week 70 796 €              |                       |  |                                               | € | Summer high rate per week<br>73 451 € |         |                    |             |
|------------------------------------------------|-----------------------|--|-----------------------------------------------|---|---------------------------------------|---------|--------------------|-------------|
| Winter low rate per week 66 372 €              |                       |  |                                               |   | Winter high rate per week<br>66 372 € |         |                    |             |
| Builder<br>Odisej                              |