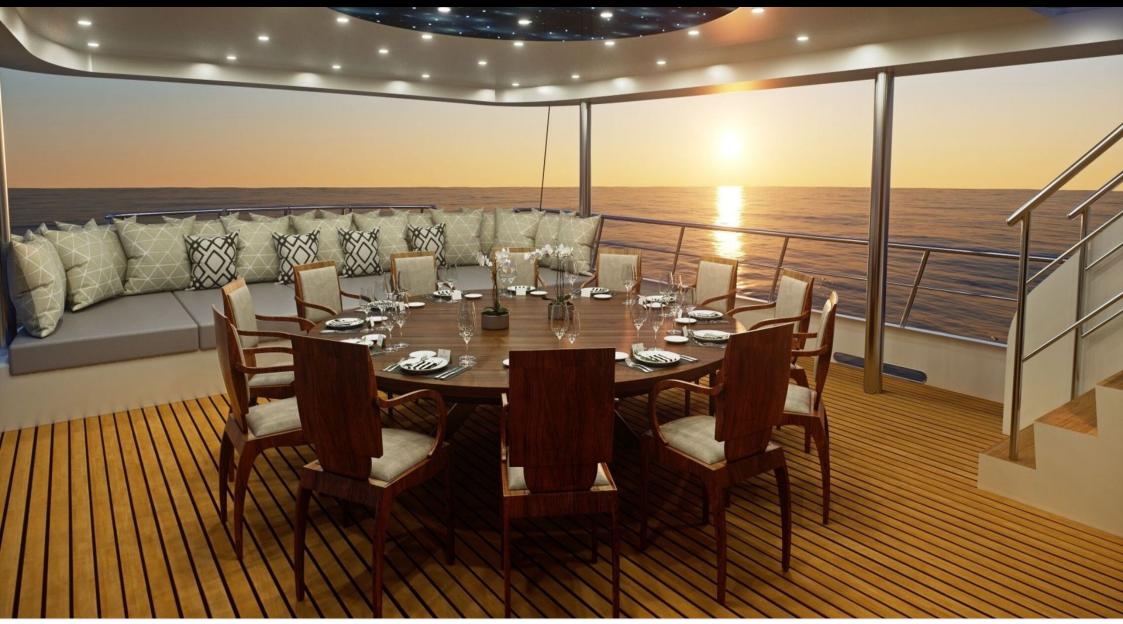

#### M/S AURUM SKY

Length Guests Cabins 43.50m 142 ft. 12 6

Crew 6



#### M/S AURUM SKY









### EXTERIOR DESIGN

















# **INTERIOR DESIGN**













# GALLERY LIFESTYLE





Interior design Exterior design Gallery lifestyle Specifications Features

# Specifications

| Summer low rate per week 70 796 €              |                       |  |                                               | € | Summer high rate per week<br>73 451 € |         |                    |             |
|------------------------------------------------|-----------------------|--|-----------------------------------------------|---|---------------------------------------|---------|--------------------|-------------|
| Winter low rate per week 66 372 €              |                       |  |                                               |   | Winter high rate per week<br>66 372 € |         |                    |             |
| Builder<br>Odisej