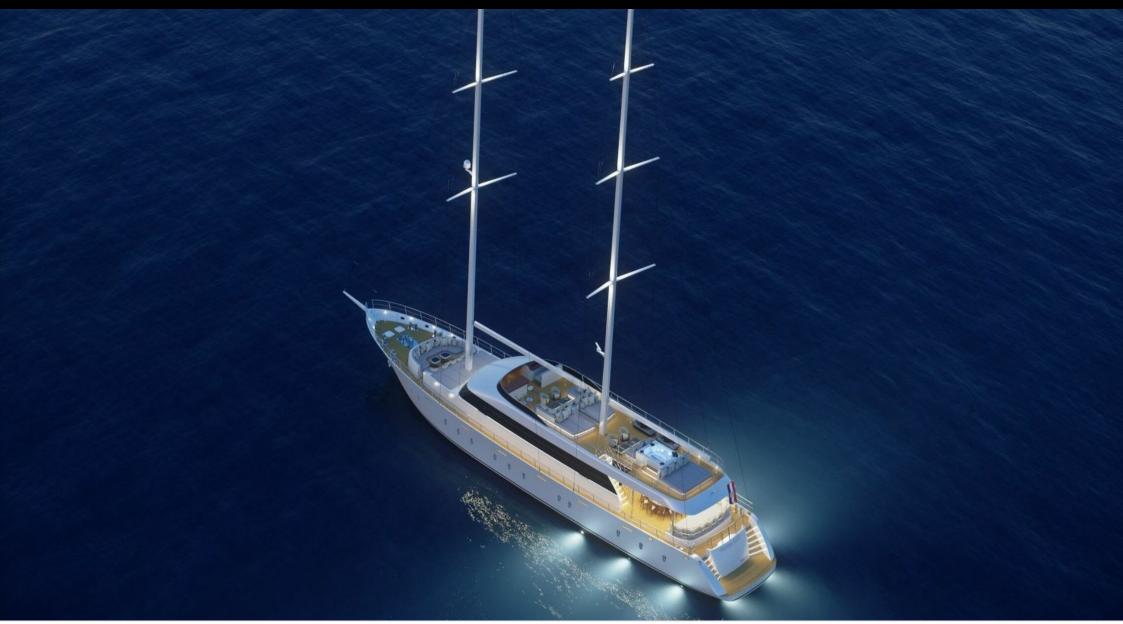

#### M/S AURUM SKY

Length Guests Cabins 43.50m 142 ft. 12 6

Crew 6

#### M/S AURUM SKY