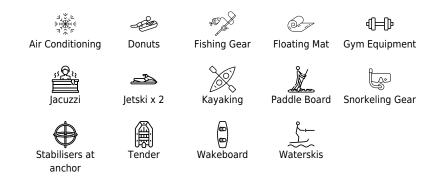

# Specifications

| Summer low rate per week 70 796 €              |                       |  |                                               | € | Summer high rate per week<br>73 451 € |         |                    |             |
|------------------------------------------------|-----------------------|--|-----------------------------------------------|---|---------------------------------------|---------|--------------------|-------------|
| Winter low rate per week 66 372 €              |                       |  |                                               |   | Winter high rate per week<br>66 372 € |         |                    |             |
| Builder<br>Odisej                              |                       |  | Year buil<br>2020                             | t |                                       |         | Year refit<br>2024 | :           |
| Length<br>43.50 m                              |                       |  |                                               |   | Guests C<br>12                        | ruising |                    | Cabins<br>6 |
| Winter Cruising Area(s)<br>East Mediterranean  |                       |  | Summer Cruising Area(s)<br>East Mediterranean |   |                                       |         |                    |             |
| Crew<br>6                                      | Max speed<br>14 knots |  | Cruising spe                                  |   | Fuel consu<br>80 Litres/Hr            |         | nption             |             |
| Type of cabins<br>6 (6 x Double, 2 x Convertib | le)                   |  |                                               |   |                                       |         |                    |             |