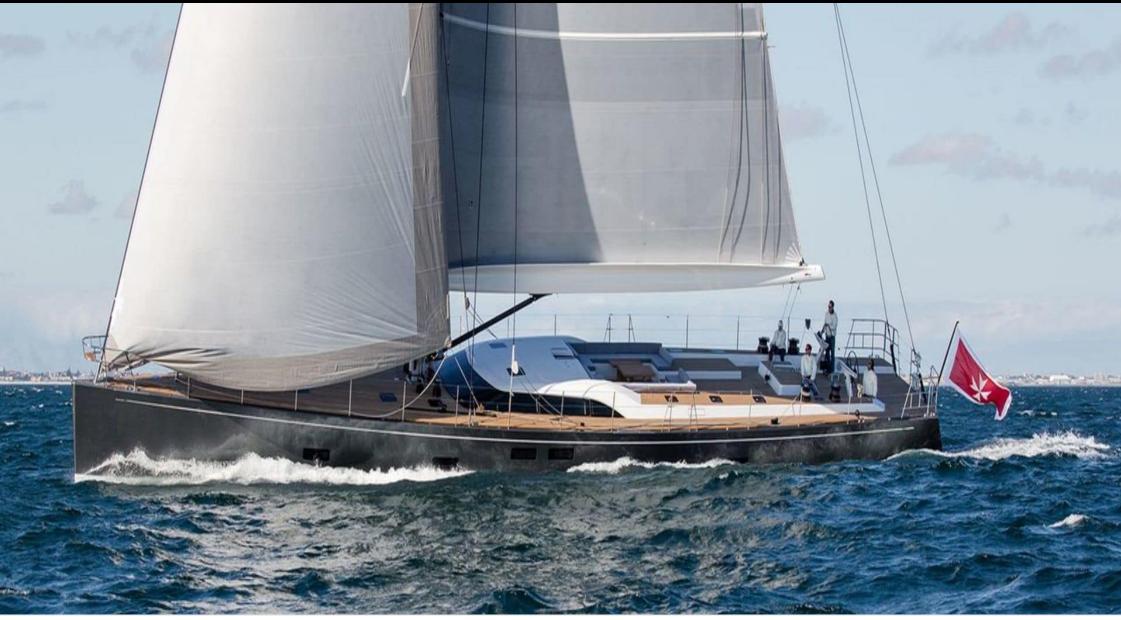

S/Y CROSSBOW

Length **31.7m** 104 ft.

°.....

Guests

Cabins **4** 

Crew 5

## EXTERIOR DESIGN

Interior design Exterior design Gallery lifestyle Specifications Features