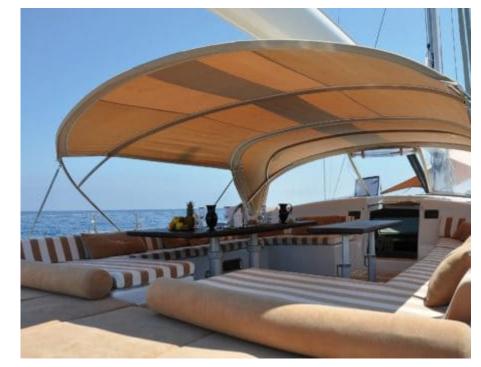

°.....

Crew **4** 

Length Guests Cabins 30.2m 99.08 ft.







## S/Y FARANDWIDE











Interior design Exterior design Gallery lifestyle Specifications Features

## EXTERIOR DESIGN



















# **INTERIOR DESIGN**





Interior design Exterior design Gallery lifestyle Specifications Features









Interior design Exterior design Gallery lifestyle Specifications Features









# GALLERY LIFESTYLE













## Specifications

| €                                                                 | Summer low rate per week<br>58 000 € |  |  |                       | €                                              | Summer high rate per week<br>60 000 € |          |                             |             |
|-------------------------------------------------------------------|--------------------------------------|--|--|-----------------------|---------------