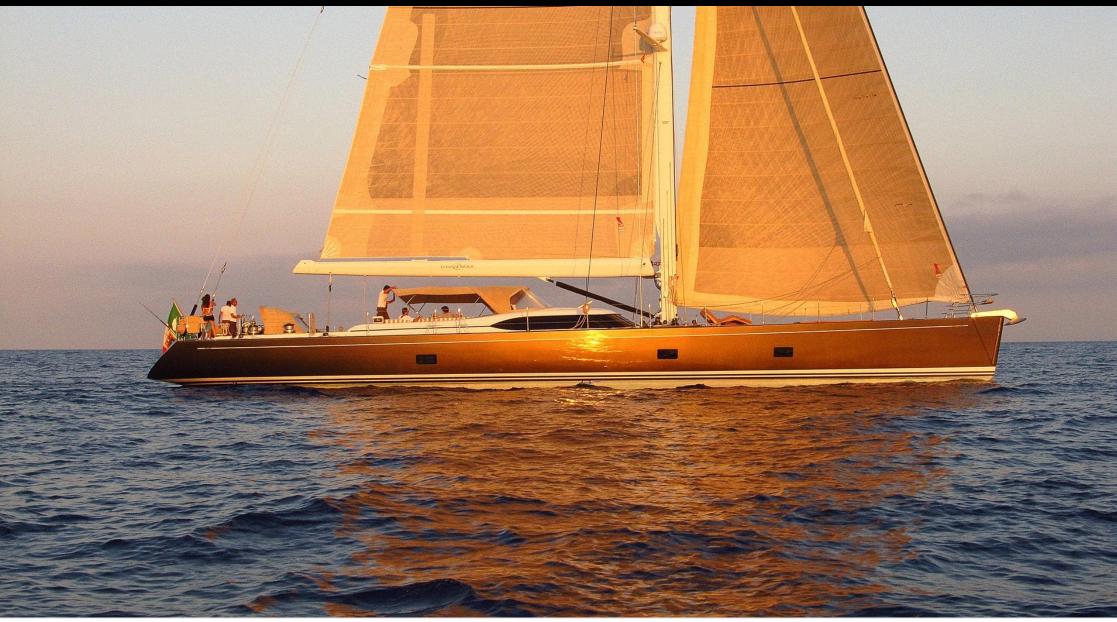

°.....

Crew **4** 

Length Guests Cabins 30.2m 99.08 ft.







## S/Y FARANDWIDE











Interior design Exterior design Gallery lifestyle Specifications Features

## EXTERIOR DESIGN



















# **INTERIOR DESIGN**





Interior design Exterior design Gallery lifestyle Specifications Features









Interior design Exterior design Gallery lifestyle Specifications Features









# GALLERY LIFESTYLE













## Specifications

| €                                                                 | Summer low rate per week<br>58 000 € |  |  |                       | €                                              | Summer high rate per week<br>60 000 € |          |                             |             |
|-------------------------------------------------------------------|--------------------------------------|--|--|-----------------------|------------------------------------------------|---------------------------------------|----------|----------------