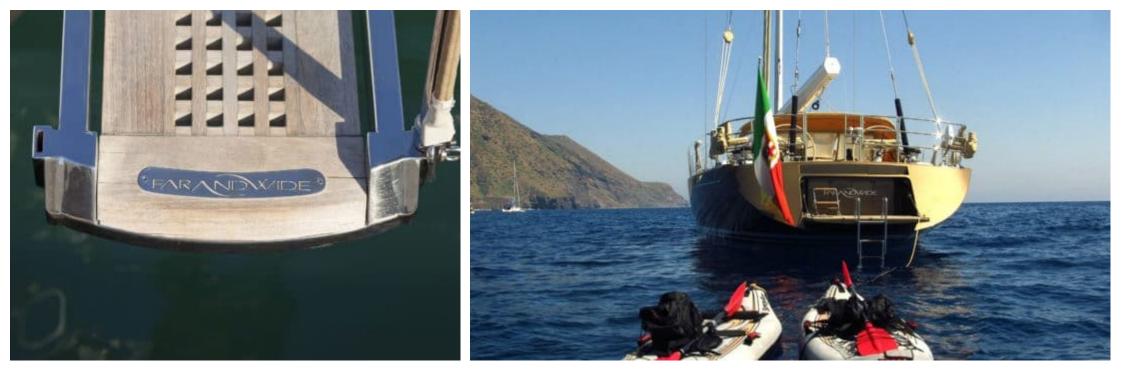

°.....

Crew **4** 

Length Guests Cabins 30.2m 99.08 ft.







## S/Y FARANDWIDE











Interior design Exterior design Gallery lifestyle Specifications Features

## EXTERIOR DESIGN



















# **INTERIOR DESIGN**





Interior design Exterior design Gallery lifestyle Specifications Features









Interior design Exterior design Gallery lifestyle Specifications Features









# GALLERY LIFESTYLE













## Specifications

| €                                                                 | Summer low rate per week<br>58 000 € |  |  |                       | €                                              | Summer high rate per week<br>60 000 € |          |                             |             |
|-------------------------------------------------------------------|--------------------------------------|--|--|-----------------------|------------------------------------------------|---------------------------------------|----------|-----------------------------|-------------|
| €                                                                 | Winter low rate pe<br>58 000 €       |  |  | €                     | Winter high rate per week<br>60 000€           |