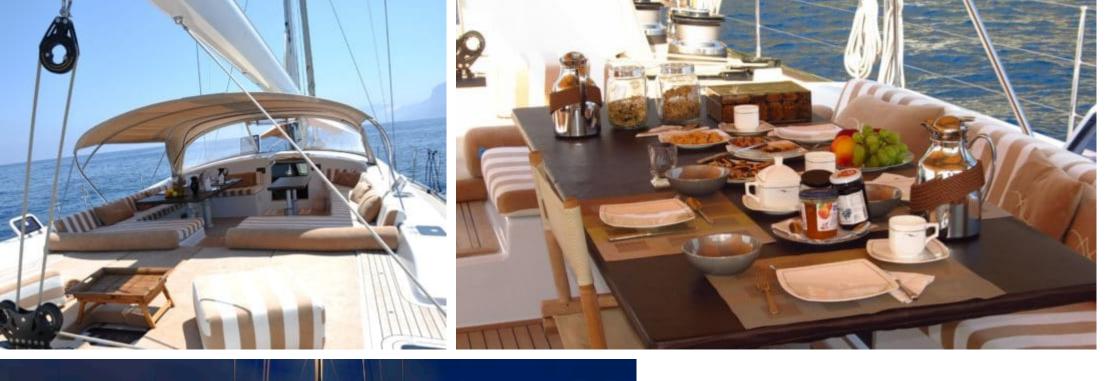

°.....

Crew **4** 

Length Guests Cabins 30.2m 99.08 ft.







## S/Y FARANDWIDE











Interior design Exterior design Gallery lifestyle Specifications Features

## EXTERIOR DESIGN



















# **INTERIOR DESIGN**





Interior design Exterior design Gallery lifestyle Specifications Features









Interior design Exterior design Gallery lifestyle Specifications Features









# GALLERY LIFESTYLE













## Specifications

| €                                                                 | Summer low rate per week<br>58 000 € |  |  |                       | €                                              | Summer high rate per week<br>60 000 € |          |                             |             |
|-------------------------------------------------------------------|--------------------------------------|--|--|-----------------------|------------------------------------------------|---------------------------------------|----------|----------------------------