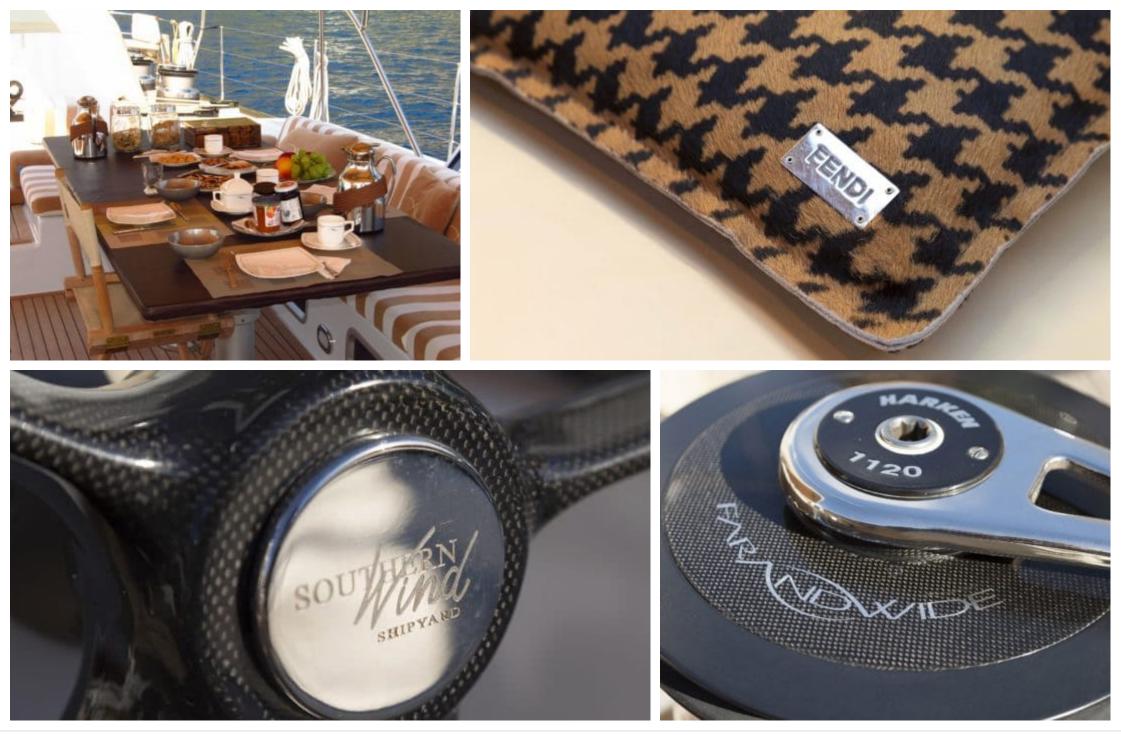

°.....

Crew **4** 

Length Guests Cabins 30.2m 99.08 ft.







## S/Y FARANDWIDE











Interior design Exterior design Gallery lifestyle Specifications Features

## EXTERIOR DESIGN



















# **INTERIOR DESIGN**





Interior design Exterior design Gallery lifestyle Specifications Features









Interior design Exterior design Gallery lifestyle Specifications Features









# GALLERY LIFESTYLE













## Specifications

| €                                                                 | Summer low rate per week<br>58 000 € |  |  |                       | €                                              | Summer high rate per week<br>60 000 € |          |                             |             |
|-------------------------------------------------------------------|--------------------------------------|--|--|-----------------------|------------------------------------------------|---------------------------------------|----------|-----------------------------|-------------|
| €                                                                 | Winter low rate pe<br>58 000 €       |  |  | €                     | Winter high rate per week<br>60 000€           |