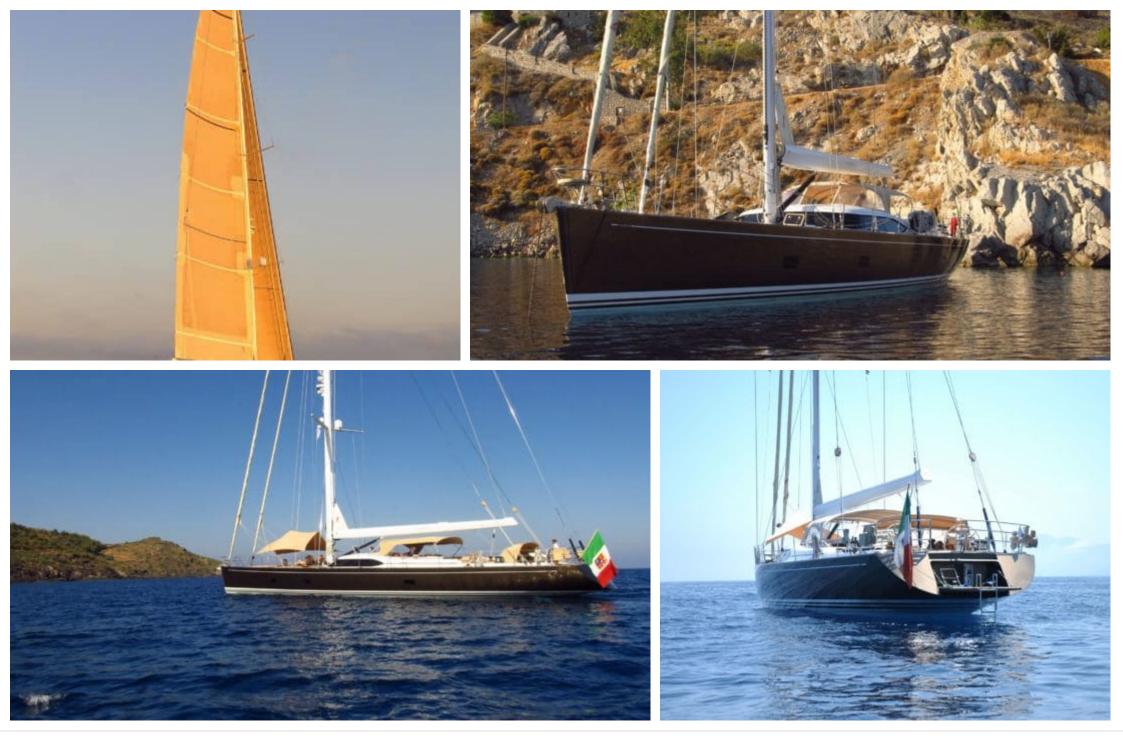

°.....

Crew **4** 

Length Guests Cabins 30.2m 99.08 ft.







## S/Y FARANDWIDE











Interior design Exterior design Gallery lifestyle Specifications Features

## EXTERIOR DESIGN



















# **INTERIOR DESIGN**





Interior design Exterior design Gallery lifestyle Specifications Features









Interior design Exterior design Gallery lifestyle Specifications Features









# GALLERY LIFESTYLE













## Specifications

| €                                                                 | Summer low rate per week<br>58 000 € |  |  |                       | €                                              | Summer high rate per week<br>60 000 € |          |                             |             |
|-------------------------------------------------------------------|--------------------------------------|--|--|-----------------------|------------------------------------------------|---------------------------------------|----------|--------------------