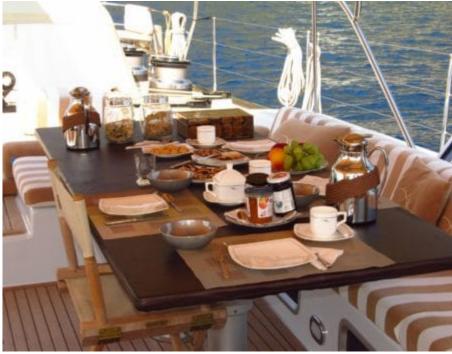

°.....

Crew **4** 

Length Guests Cabins 30.2m 99.08 ft.







## S/Y FARANDWIDE











Interior design Exterior design Gallery lifestyle Specifications Features

## EXTERIOR DESIGN



















# **INTERIOR DESIGN**





Interior design Exterior design Gallery lifestyle Specifications Features









Interior design Exterior design Gallery lifestyle Specifications Features









# GALLERY LIFESTYLE













## Specifications

| €                                                                 | Summer low rate per week<br>58 000 € |  |  |                       | €                                              | Summer high rate per week<br>60 000 € |          |                             |             |
|-------------------------------------------------------------------|--------------------------------------|--|--|-----------------------|-----------------