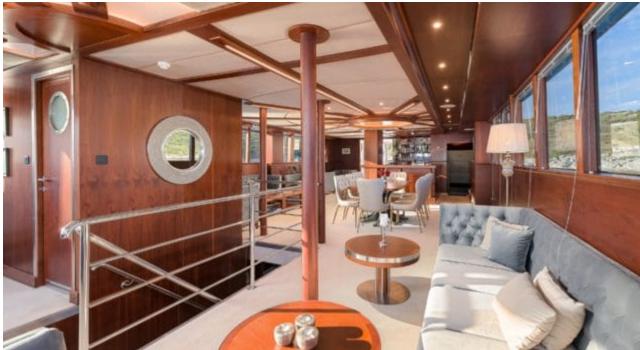

#### S/Y LADY GITA

































### **EXTERIOR DESIGN**









































































































## INTERIOR DESIGN











































Features





































# GALLERY LIFESTYLE





**Features** 



























#### Specifications



Summer low rate per week 90 000 €



Summer high rate per week 100 000 €



Winter low rate per week 90 000 €



Winter high rate per week 100 000 €



Builder Odisej d.o.o



Year built

2019



Length 49.3 m



Guests Cruising



Cabins

Winter Cruising Area(s)

East Mediterranean, Northern Europe & The Baltics, West Mediterranean

Summer Cruising Area(s)

East Mediterranean, Northern Europe & The Baltics, West Mediterranean

Crew

Max speed 12 knots Cruising speed 10 knots

Fuel consumption 60 Litres/Hr

Type of cabins

6 (4 x Double, 2 x Convertible)