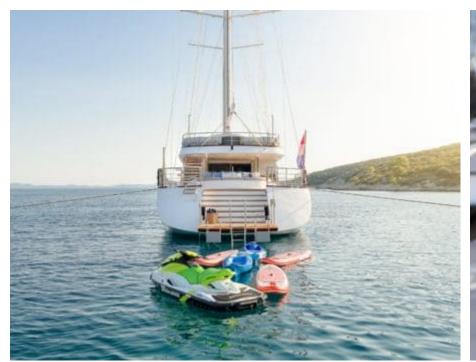

#### S/Y LADY GITA

































### **EXTERIOR DESIGN**









































































































## INTERIOR DESIGN











































Features





































# GALLERY LIFESTYLE





**Features** 



























#### Specifications



Summer low rate per week 90 000 €



Summer high rate per week 100 000 €



Winter low rate per week 90 000 €



Winter high rate per week 100 000 €



Builder Odisej d.o.o



Year built

2019



Length 49.3 m



Guests Cruising



Cabins

Winter Cruising Area(s)

East Mediterranean, Northern Europe & The Baltics, West Mediterranean

Summer Cruising Area(s)

East Mediterranean, Northern Europe & The Baltics, West Mediterranean

Crew

Max speed 12 knots Cruising speed 10 knots

Fuel consumption 60 Litres/Hr

Type of cabins

6 (4 x Double, 2 x Convertible)