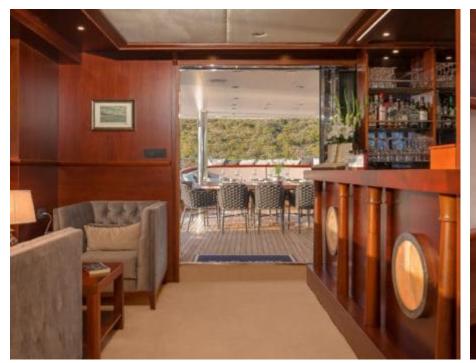

#### S/Y LADY GITA

































### **EXTERIOR DESIGN**









































































































## INTERIOR DESIGN











































Features





































# GALLERY LIFESTYLE





**Features** 



























#### Specifications



Summer low rate per week 90 000 €



Summer high rate per week 100 000 €



Winter low rate per week 90 000 €



Winter high rate per week 100 000 €



Builder Odisej d.o.o



Year built

2019



Length 49.3 m



Guests Cruising



Cabins

Winter Cruising Area(s)

East Mediterranean, Northern Europe & The Baltics, West Mediterranean

Summer Cruising Area(s)

East Mediterranean, Northern Europe & The Baltics, West Mediterranean

Crew

Max speed 12 knots Cruising speed 10 knots

Fuel consumption 60 Litres/Hr

Type of cabins

6 (4 x Double, 2 x Convertible)