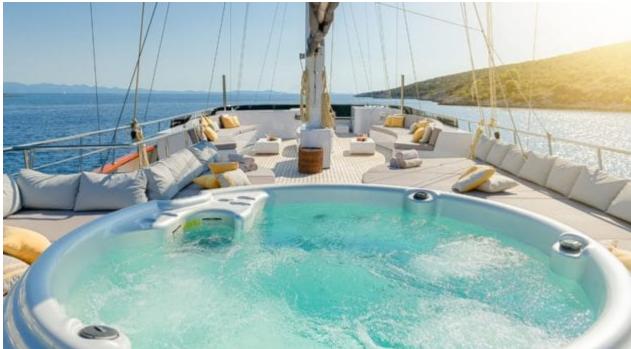

#### S/Y LADY GITA

































### **EXTERIOR DESIGN**









































































































## INTERIOR DESIGN











































Features





































# GALLERY LIFESTYLE





**Features** 



























#### Specifications



Summer low rate per week 90 000 €



Summer high rate per week 100 000 €



Winter low rate per week 90 000 €



Winter high rate per week 100 000 €



Builder Odisej d.o.o



Year built

2019



Length 49.3 m



Guests Cruising



Cabins

Winter Cruising Area(s)

East Mediterranean, Northern Europe & The Baltics, West Mediterranean

Summer Cruising Area(s)

East Mediterranean, Northern Europe & The Baltics, West Mediterranean

Crew

Max speed 12 knots Cruising speed 10 knots

Fuel consumption 60 Litres/Hr

Type of cabins

6 (4 x Double, 2 x Convertible)