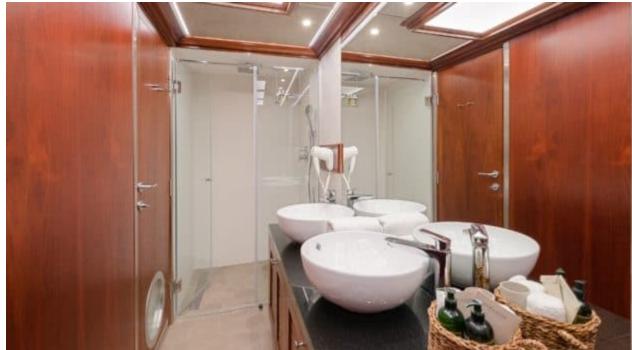

#### S/Y LADY GITA

































### **EXTERIOR DESIGN**









































































































## INTERIOR DESIGN











































Features





































# GALLERY LIFESTYLE





**Features** 



























#### Specifications



Summer low rate per week 90 000 €



Summer high rate per week 100 000 €



Winter low rate per week 90 000 €



Winter high rate per week 100 000 €



Builder Odisej d.o.o



Year built

2019



Length 49.3 m



Guests Cruising



Cabins

Winter Cruising Area(s)

East Mediterranean, Northern Europe & The Baltics, West Mediterranean

Summer Cruising Area(s)

East Mediterranean, Northern Europe & The Baltics, West Mediterranean

Crew

Max speed 12 knots Cruising speed 10 knots

Fuel consumption 60 Litres/Hr

Type of cabins

6 (4 x Double, 2 x Convertible)