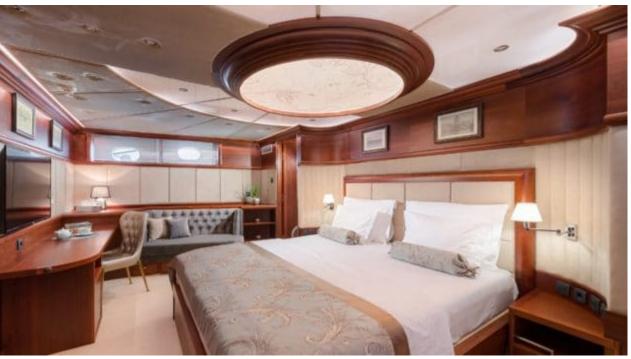

#### S/Y LADY GITA

































### **EXTERIOR DESIGN**









































































































## INTERIOR DESIGN











































Features





































# GALLERY LIFESTYLE





**Features** 



























#### Specifications



Summer low rate per week 90 000 €



Summer high rate per week 100 000 €



Winter low rate per week 90 000 €



Winter high rate per week 100 000 €



Builder Odisej d.o.o



Year built

2019



Length 49.3 m



Guests Cruising



Cabins

Winter Cruising Area(s)

East Mediterranean, Northern Europe & The Baltics, West Mediterranean

Summer Cruising Area(s)

East Mediterranean, Northern Europe & The Baltics, West Mediterranean

Crew

Max speed 12 knots Cruising speed 10 knots

Fuel consumption 60 Litres/Hr

Type of cabins

6 (4 x Double, 2 x Convertible)