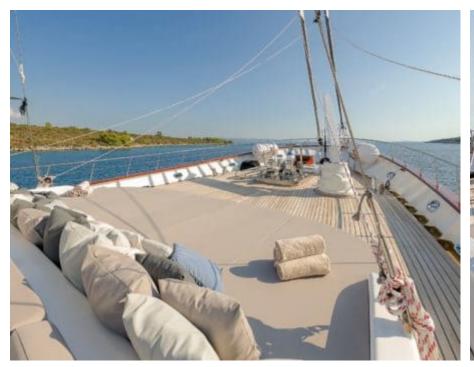

#### S/Y LADY GITA

































### **EXTERIOR DESIGN**









































































































## INTERIOR DESIGN











































Features





































# GALLERY LIFESTYLE





**Features** 



























#### Specifications



Summer low rate per week 90 000 €



Summer high rate per week 100 000 €



Winter low rate per week 90 000 €



Winter high rate per week 100 000 €



Builder Odisej d.o.o



Year built

2019



Length 49.3 m



Guests Cruising



Cabins

Winter Cruising Area(s)

East Mediterranean, Northern Europe & The Baltics, West Mediterranean

Summer Cruising Area(s)

East Mediterranean, Northern Europe & The Baltics, West Mediterranean

Crew

Max speed 12 knots Cruising speed 10 knots

Fuel consumption 60 Litres/Hr

Type of cabins

6 (4 x Double, 2 x Conve