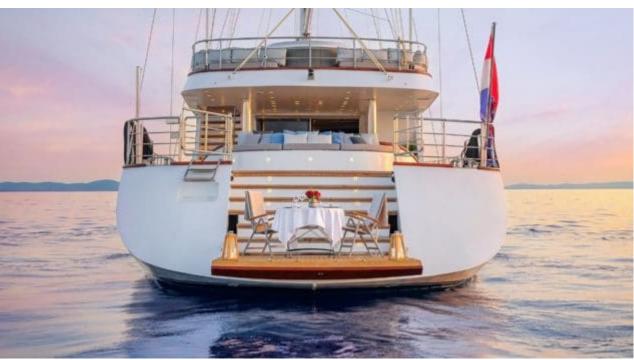

#### S/Y LADY GITA

































### **EXTERIOR DESIGN**









































































































## INTERIOR DESIGN











































Features





































# GALLERY LIFESTYLE





**Features** 



























#### Specifications



Summer low rate per week 90 000 €



Summer high rate per week 100 000 €



Winter low rate per week 90 000 €



Winter high rate per week 100 000 €



Builder Odisej d.o.o



Year built

2019



Length 49.3 m



Guests Cruising



Cabins

Winter Cruising Area(s)

East Mediterranean, Northern Europe & The Baltics, West Mediterranean

Summer Cruising Area(s)

East Mediterranean, Northern Europe & The Baltics, West Mediterranean

Crew

Max speed 12 knots Cruising speed 10 knots

Fuel consumption 60 Litres/Hr

Type of cabins

6 (4 x Double, 2 x Convertible)