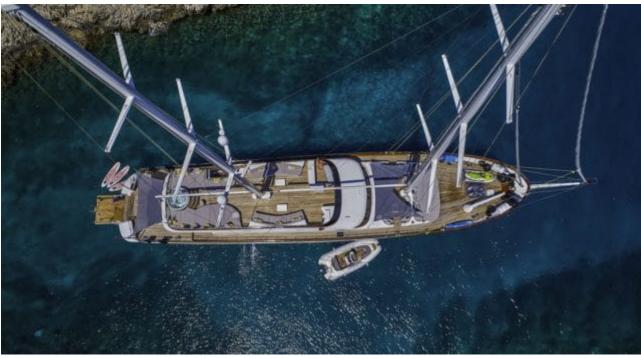

#### S/Y LADY GITA

































### **EXTERIOR DESIGN**









































































































## INTERIOR DESIGN











































Features





































# GALLERY LIFESTYLE





**Features** 



























#### Specifications



Summer low rate per week 90 000 €



Summer high rate per week 100 000 €



Winter low rate per week 90 000 €



Winter high rate per week 100 000 €



Builder Odisej d.o.o



Year built

2019



Length 49.3 m



Guests Cruising



Cabins

Winter Cruising Area(s)

East Mediterranean, Northern Europe & The Baltics, West Mediterranean

Summer Cruising Area(s)

East Mediterranean, Northern Europe & The Baltics, West Mediterranean

Crew

Max speed 12 knots Cruising speed 10 knots

Fuel consumption 60 Litres/Hr

Type of cabi