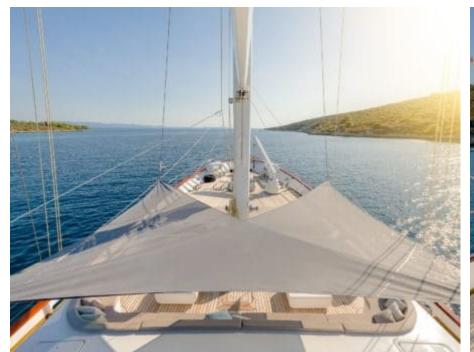

#### S/Y LADY GITA

































### **EXTERIOR DESIGN**









































































































## INTERIOR DESIGN











































Features





































# GALLERY LIFESTYLE





**Features** 



























#### Specifications



Summer low rate per week 90 000 €



Summer high rate per week 100 000 €



Winter low rate per week 90 000 €



Winter high rate per week 100 000 €



Builder Odisej d.o.o



Year built

2019



Length 49.3 m



Guests Cruising



Cabins

Winter Cruising Area(s)

East Mediterranean, Northern Europe & The Baltics, West Mediterranean

Summer Cruising Area(s)

East Mediterranean, Northern Europe & The Baltics, West Mediterranean

Crew

Max speed 12 knots Cruising speed 10 knots

Fuel consumption 60 Litres/Hr

Type of cabins

6 (4 x Double,