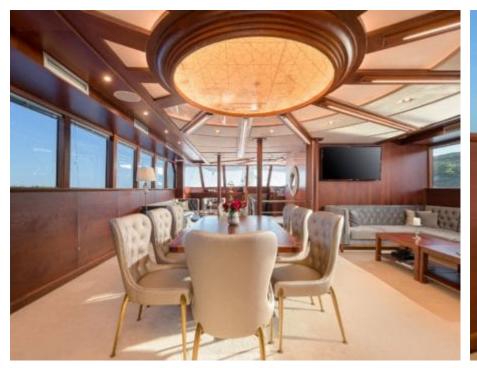

#### S/Y LADY GITA

































### **EXTERIOR DESIGN**









































































































## INTERIOR DESIGN











































Features





































# GALLERY LIFESTYLE





**Features** 



























#### Specifications



Summer low rate per week 90 000 €



Summer high rate per week 100 000 €



Winter low rate per week 90 000 €



Winter high rate per week 100 000 €



Builder Odisej d.o.o



Year built

2019



Length 49.3 m



Guests Cruising



Cabins

Winter Cruising Area(s)

East Mediterranean, Northern Europe & The Baltics, West Mediterranean

Summer Cruising Area(s)

East Mediterranean, Northern Europe & The Baltics, West Mediterranean

Crew

Max speed 12 knots Cruising speed 10 knots

Fuel consumption 60 Litres/Hr

Type of cabins

6 (4 x Double, 2 x Convertible)