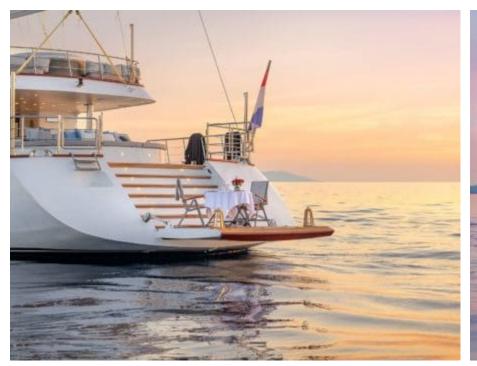

#### S/Y LADY GITA

































### **EXTERIOR DESIGN**









































































































## INTERIOR DESIGN











































Features





































# GALLERY LIFESTYLE





**Features** 



























#### Specifications



Summer low rate per week 90 000 €



Summer high rate per week 100 000 €



Winter low rate per week 90 000 €



Winter high rate per week 100 000 €



Builder Odisej d.o.o



Year built

2019



Length 49.3 m



Guests Cruising



Cabins

Winter Cruising Area(s)

East Mediterranean, Northern Europe & The Baltics, West Mediterranean

Summer Cruising Area(s)

East Mediterranean, Northern Europe & The Baltics, West Mediterranean

Crew

Max speed 12 knots Cruising speed 10 knots

Fuel consumption 60 Litres/Hr

Type of cabins

6 (4 x Double, 2 x Convertible)