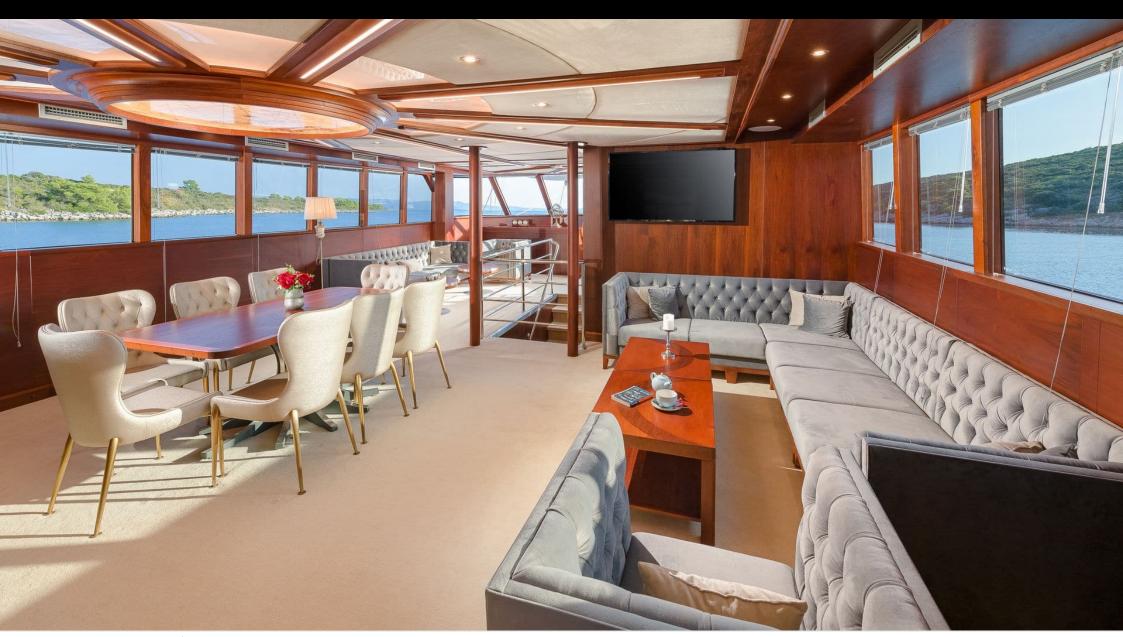

#### S/Y LADY GITA

































### **EXTERIOR DESIGN**









































































































## INTERIOR DESIGN











































Features





































# GALLERY LIFESTYLE





**Features** 



























#### Specifications



Summer low rate per week 90 000 €



Summer high rate per week 100 000 €



Winter low rate per week 90 000 €



Winter high rate per week 100 000 €



Builder Odisej d.o.o



Year built

2019



Length 49.3 m



Guests Cruising



Cabins

Winter Cruising Area(s)

East Mediterranean, Northern Europe & The Baltics, West Mediterranean

Summer Cruising Area(s)

East Mediterranean, Northern Europe & The Baltics, West Mediterranean

Crew

Max speed 12 knots Cruising speed 10 knots

Fuel consumption 60 Litres/Hr

Type of cabins

6 (4 x Double, 2 x Convertible)