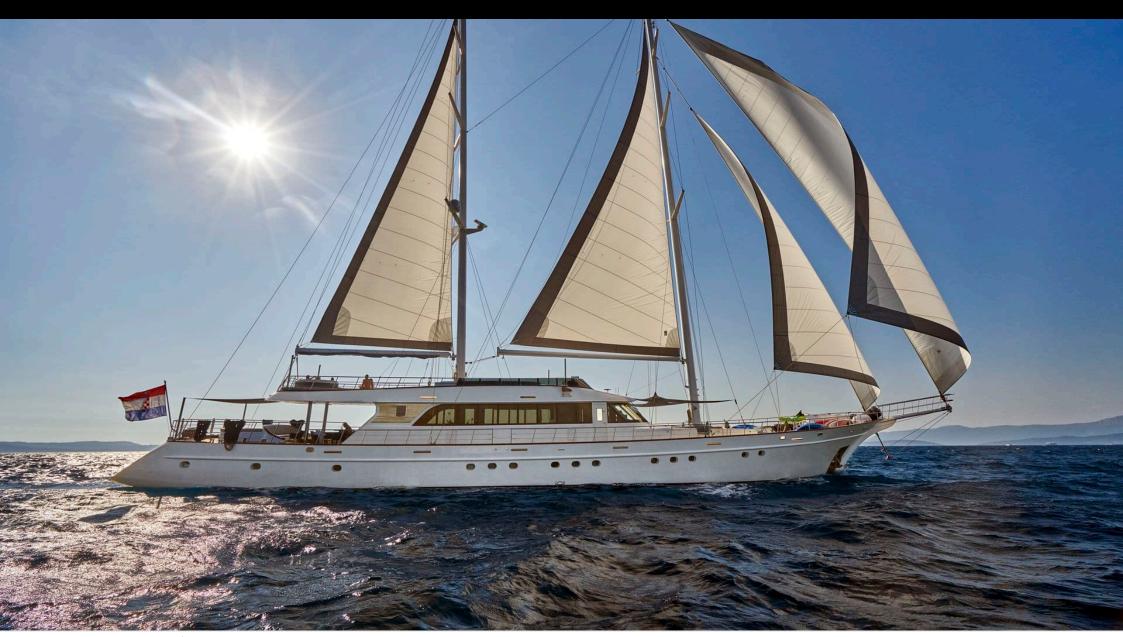

#### S/Y LADY GITA

































### **EXTERIOR DESIGN**









































































































## INTERIOR DESIGN











































Features





































# GALLERY LIFESTYLE





**Features** 



























#### Specifications



Summer low rate per week 90 000 €



Summer high rate per week 100 000 €



Winter low rate per week 90 000 €



Winter high rate per week 100 000 €



Builder Odisej d.o.o



Year built

2019



Length 49.3 m



Guests Cruising



Cabins

Winter Cruising Area(s)

East Mediterranean, Northern Europe & The Baltics, West Mediterranean

Summer Cruising Area(s)

East Mediterranean, Northern Europe & The Baltics, West Mediterranean

Crew

Max speed 12 knots Cruising speed 10 knots

Fuel consumption