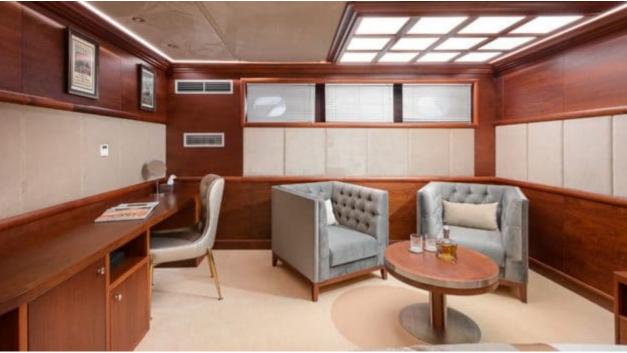

#### S/Y LADY GITA

































### **EXTERIOR DESIGN**









































































































## INTERIOR DESIGN











































Features





































# GALLERY LIFESTYLE





**Features** 



























#### Specifications



Summer low rate per week 90 000 €



Summer high rate per week 100 000 €



Winter low rate per week 90 000 €



Winter high rate per week 100 000 €



Builder Odisej d.o.o



Year built

2019



Length 49.3 m



Guests Cruising



Cabins

Winter Cruising Area(s)

East Mediterranean, Northern Europe & The Baltics, West Mediterranean

Summer Cruising Area(s)

East Mediterranean, Northern Europe & The Baltics, West Mediterranean

Crew

Max speed 12 knots Cruising speed 10 knots

Fuel consumption 60 Litres/Hr

Type of cabins

6 (4 x Double, 2 x Convertible)