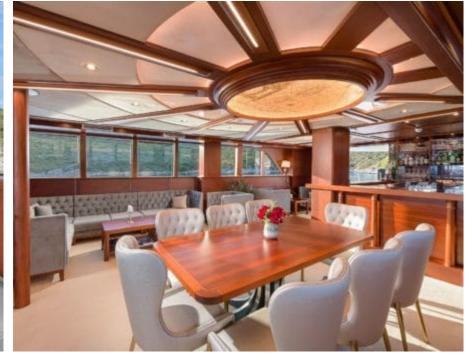

#### S/Y LADY GITA

































### **EXTERIOR DESIGN**









































































































## INTERIOR DESIGN











































Features





































# GALLERY LIFESTYLE





**Features** 



























#### Specifications



Summer low rate per week 90 000 €



Summer high rate per week 100 000 €



Winter low rate per week 90 000 €



Winter high rate per week 100 000 €



Builder Odisej d.o.o



Year built

2019



Length 49.3 m



Guests Cruising



Cabins

Winter Cruising Area(s)

East Mediterranean, Northern Europe & The Baltics, West Mediterranean

Summer Cruising Area(s)

East Mediterranean, Northern Europe & The Baltics, West Mediterranean

Crew

Max speed 12 knots Cruising speed 10 knots

Fuel consumption 60 Litres/Hr

Type of cabins

6 (4 x Double, 2 x Convertible)