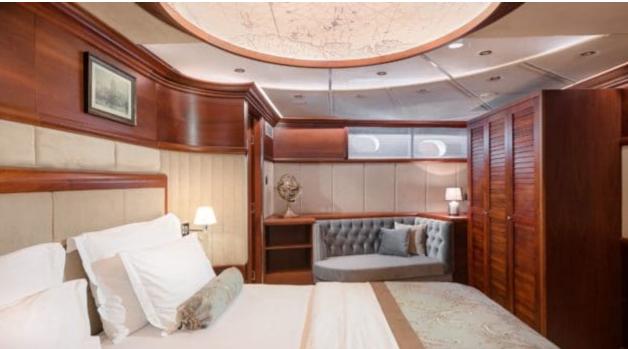

#### S/Y LADY GITA

































### **EXTERIOR DESIGN**









































































































## INTERIOR DESIGN











































Features





































# GALLERY LIFESTYLE





**Features** 



























#### Specifications



Summer low rate per week 90 000 €



Summer high rate per week 100 000 €



Winter low rate per week 90 000 €



Winter high rate per week 100 000 €



Builder Odisej d.o.o



Year built

2019



Length 49.3 m



Guests Cruising



Cabins

Winter Cruising Area(s)

East Mediterranean, Northern Europe & The Baltics, West Mediterranean

Summer Cruising Area(s)

East Mediterranean, Northern Europe & The Baltics, West Mediterranean

Crew

Max speed 12 knots Cruising speed 10 knots

Fuel consumption 60 Litres/Hr

Type of cabins

6 (4 x Double, 2 x Convertible)