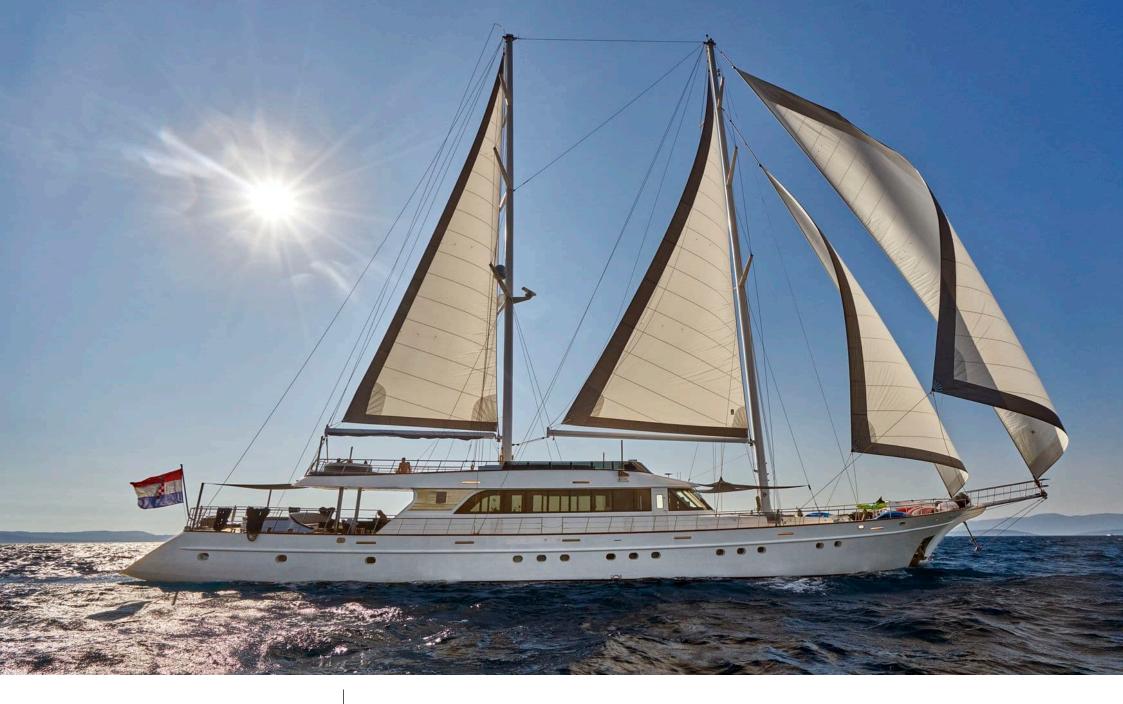

#### S/Y LADY GITA

































### **EXTERIOR DESIGN**









































































































## INTERIOR DESIGN











































Features





































# GALLERY LIFESTYLE





**Features** 



























#### Specifications



Summer low rate per week 90 000 €



Summer high rate per week 100 000 €



Winter low rate per week 90 000 €



Winter high rate per week 100 000 €



Builder Odisej d.o.o



Year built

2019



Length 49.3 m



Guests Cruising



Cabins

Winter Cruising Area(s)

East Mediterranean, Northern Europe & The Baltics, West Mediterranean

Summer Cruising Area(s)

East Mediterranean, Northern Europe & The Bal