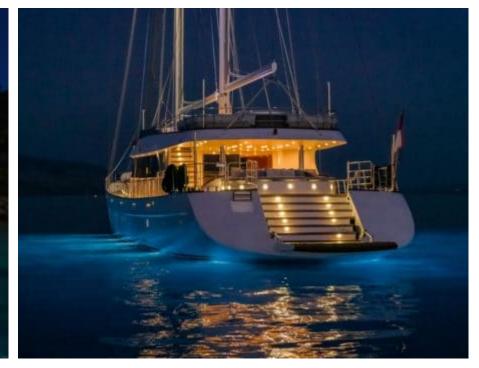

#### S/Y LADY GITA

































### **EXTERIOR DESIGN**









































































































## INTERIOR DESIGN











































Features





































# GALLERY LIFESTYLE





**Features** 



























#### Specifications



Summer low rate per week 90 000 €



Summer high rate per week 100 000 €



Winter low rate per week 90 000 €



Winter high rate per week 100 000 €



Builder Odisej d.o.o



Year built

2019



Length 49.3 m



Guests Cruising



Cabins

Winter Cruising Area(s)

East Mediterranean, Northern Europe & The Baltics, West Mediterranean

Summer Cruising Area(s)

East Mediterranean, Northern Europe & The Baltics, West Mediterranean

Crew

Max speed 12 knots Cruising speed 10 knots

Fuel consumption 60 Litres/Hr

Type of cabins

6 (4 x Double, 2 x Convertible)