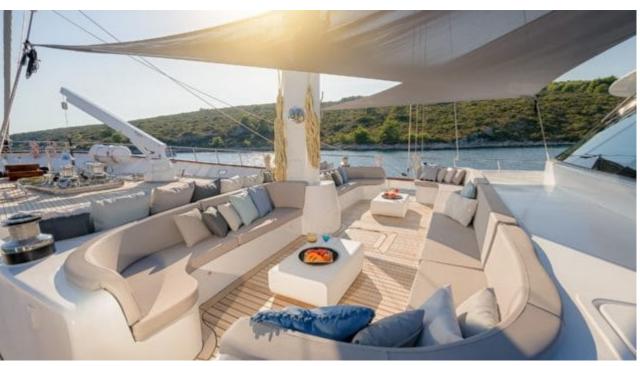

#### S/Y LADY GITA

































### **EXTERIOR DESIGN**









































































































## INTERIOR DESIGN











































Features





































# GALLERY LIFESTYLE





**Features** 



























#### Specifications



Summer low rate per week 90 000 €



Summer high rate per week 100 000 €



Winter low rate per week 90 000 €



Winter high rate per week 100 000 €



Builder Odisej d.o.o



Year built

2019



Length 49.3 m



Guests Cruising



Cabins

Winter Cruising Area(s)

East Mediterranean, Northern Europe & The Baltics, West Mediterranean

Summer Cruising Area(s)

East Mediterranean, Northern Europe & The Baltics, West Mediterranean

Crew

Max speed 12 knots Cruising speed 10 knots

Fuel consumption 60 Litres/Hr

Type of cabins

6 (4 x Double, 2 x Convert