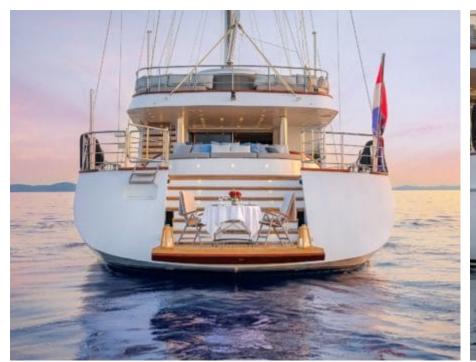

#### S/Y LADY GITA

































### **EXTERIOR DESIGN**









































































































## INTERIOR DESIGN











































Features





































# GALLERY LIFESTYLE





**Features** 



























#### Specifications



Summer low rate per week 90 000 €



Summer high rate per week 100 000 €



Winter low rate per week 90 000 €



Winter high rate per week 100 000 €



Builder Odisej d.o.o



Year built

2019



Length 49.3 m



Guests Cruising



Cabins

Winter Cruising Area(s)

East Mediterranean, Northern Europe & The Baltics, West Mediterranean

Summer Cruising Area(s)

East Mediterranean, Northern Europe & The Baltics, West Mediterranean

Crew

Max speed 12 knots Cruising speed 10 knots

Fuel consumption 60 Litres/Hr

Type of cabins

6 (4 x Double, 2 x Convertible)