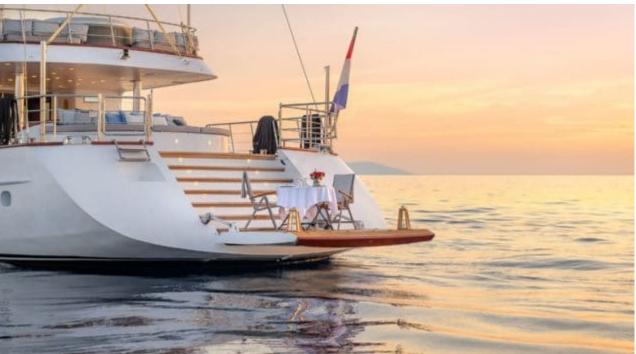

#### S/Y LADY GITA

































### **EXTERIOR DESIGN**









































































































## INTERIOR DESIGN











































Features





































# GALLERY LIFESTYLE





**Features** 



























#### Specifications



Summer low rate per week 90 000 €



Summer high rate per week 100 000 €



Winter low rate per week 90 000 €



Winter high rate per week 100 000 €



Builder Odisej d.o.o



Year built

2019



Length 49.3 m



Guests Cruising



Cabins

Winter Cruising Area(s)

East Mediterranean, Northern Europe & The Baltics, West Mediterranean

Summer Cruising Area(s)

East Mediterranean, Northern Europe & The Baltics, West Mediterranean

Crew

Max speed 12 knots Cruising speed 10 knots

Fuel consumption 60 Litres/Hr

Type of cabins

6 (4 x Double, 2 x Convertible)