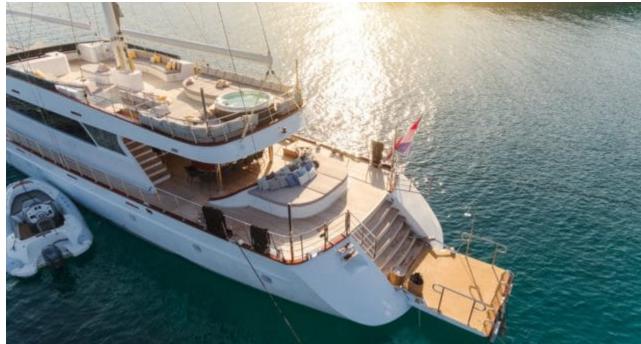

#### S/Y LADY GITA

































### **EXTERIOR DESIGN**









































































































## INTERIOR DESIGN











































Features





































# GALLERY LIFESTYLE





**Features** 



























#### Specifications



Summer low rate per week 90 000 €



Summer high rate per week 100 000 €



Winter low rate per week 90 000 €



Winter high rate per week 100 000 €



Builder Odisej d.o.o



Year built

2019



Length 49.3 m



Guests Cruising



Cabins

Winter Cruising Area(s)

East Mediterranean, Northern Europe & The Baltics, West Mediterranean

Summer Cruising Area(s)

East Mediterranean, Northern Europe & The Baltics, West Mediterranean

Crew

Max speed 12 knots Cruising speed 10 knots

Fuel consumption 60 Litres/Hr

Type of cabins

6 (4 x Double, 2 x Convertible)