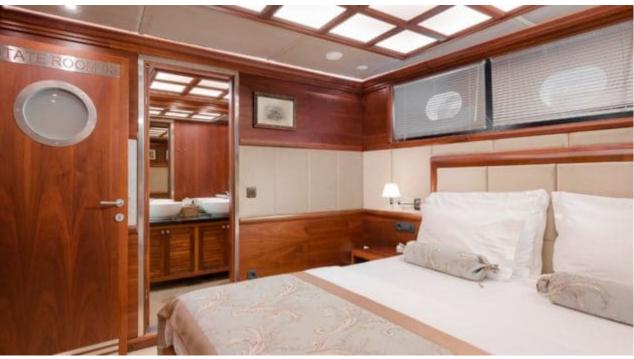

#### S/Y LADY GITA

































### **EXTERIOR DESIGN**









































































































## INTERIOR DESIGN











































Features





































# GALLERY LIFESTYLE





**Features** 



























#### Specifications



Summer low rate per week 90 000 €



Summer high rate per week 100 000 €



Winter low rate per week 90 000 €



Winter high rate per week 100 000 €



Builder Odisej d.o.o



Year built

2019



Length 49.3 m



Guests Cruising



Cabins

Winter Cruising Area(s)

East Mediterranean, Northern Europe & The Baltics, West Mediterranean

Summer Cruising Area(s)

East Mediterranean, Northern Europe & The Baltics, West Mediterranean

Crew

Max speed 12 knots Cruising speed 10 knots

Fuel consumption 60 Litres/Hr

Type of cabins

6 (4 x Double, 2 x Convertible)