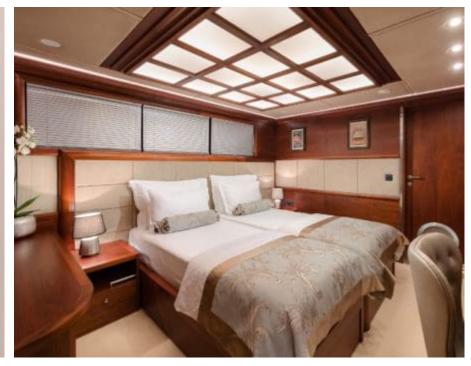

#### S/Y LADY GITA

































### **EXTERIOR DESIGN**









































































































## INTERIOR DESIGN











































Features





































# GALLERY LIFESTYLE





**Features** 



























#### Specifications



Summer low rate per week 90 000 €



Summer high rate per week 100 000 €



Winter low rate per week 90 000 €



Winter high rate per week 100 000 €



Builder Odisej d.o.o



Year built

2019



Length 49.3 m



Guests Cruising



Cabins

Winter Cruising Area(s)

East Mediterranean, Northern Europe & The Baltics, West Mediterranean

Summer Cruising Area(s)

East Mediterranean, Northern Europe & The Baltics, West Mediterranean

Crew

Max speed 12 knots Cruising speed 10 knots

Fuel consumption 60 Litres/Hr

Type of cabins

6 (4 x Double, 2 x Convertible)