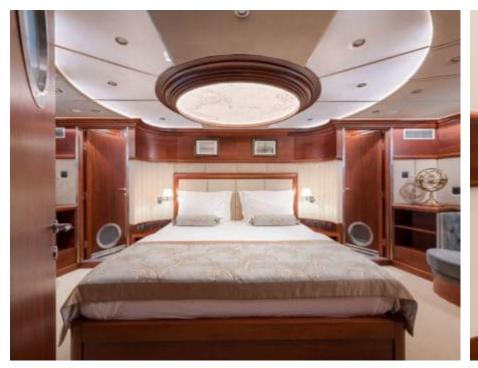

#### S/Y LADY GITA

































### **EXTERIOR DESIGN**









































































































## INTERIOR DESIGN











































Features





































# GALLERY LIFESTYLE





**Features** 



























#### Specifications



Summer low rate per week 90 000 €



Summer high rate per week 100 000 €



Winter low rate per week 90 000 €



Winter high rate per week 100 000 €



Builder Odisej d.o.o



Year built

2019



Length 49.3 m



Guests Cruising



Cabins

Winter Cruising Area(s)

East Mediterranean, Northern Europe & The Baltics, West Mediterranean

Summer Cruising Area(s)

East Mediterranean, Northern Europe & The Baltics, West Mediterranean

Crew

Max speed 12 knots Cruising speed 10 knots

Fuel consumption 60 Litres/Hr

Type of cabins

6 (4 x Double, 2 x Convertible)