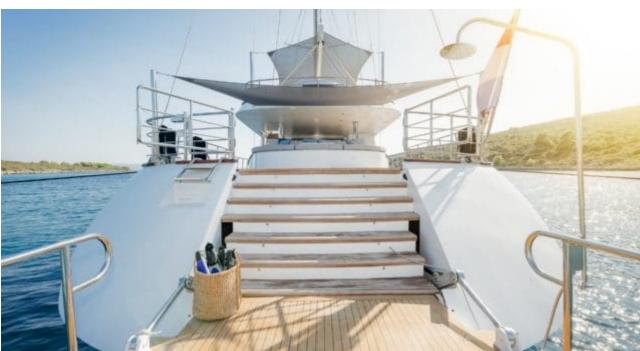

#### S/Y LADY GITA

































### **EXTERIOR DESIGN**









































































































## INTERIOR DESIGN











































Features





































# GALLERY LIFESTYLE





**Features** 



























#### Specifications



Summer low rate per week 90 000 €



Summer high rate per week 100 000 €



Winter low rate per week 90 000 €



Winter high rate per week 100 000 €



Builder Odisej d.o.o



Year built

2019



Length 49.3 m



Guests Cruising



Cabins

Winter Cruising Area(s)

East Mediterranean, Northern Europe & The Baltics, West Mediterranean

Summer Cruising Area(s)

East Mediterranean, Northern Europe & The Baltics, West Mediterranean

Crew

Max speed 12 knots Cruising speed 10 knots

Fuel consumption 60 Litres/Hr

Type of cabins

6 (4 x D