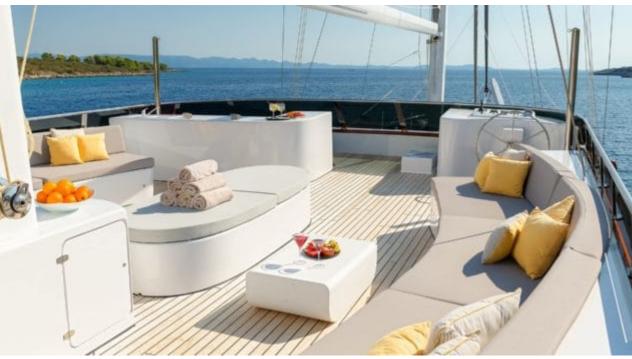

#### S/Y LADY GITA

































### **EXTERIOR DESIGN**









































































































## INTERIOR DESIGN











































Features





































# GALLERY LIFESTYLE





**Features** 



























#### Specifications



Summer low rate per week 90 000 €



Summer high rate per week 100 000 €



Winter low rate per week 90 000 €



Winter high rate per week 100 000 €



Builder Odisej d.o.o



Year built

2019



Length 49.3 m



Guests Cruising



Cabins

Winter Cruising Area(s)

East Mediterranean, Northern Europe & The Baltics, West Mediterranean

Summer Cruising Area(s)

East Mediterranean, Northern Europe & The Baltics, West Mediterranean

Crew

Max speed 12 knots Cruising speed 10 knots

Fuel consumption 60 Litres/Hr

Type of cabins

6 (4 x Double, 2 x Convertible)