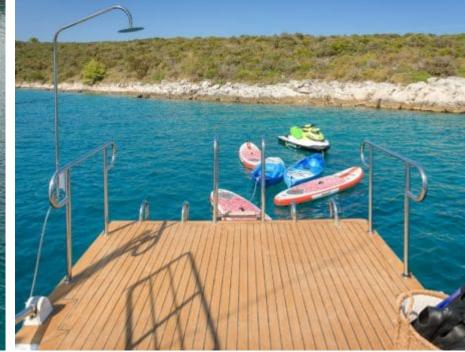

#### S/Y LADY GITA

































### **EXTERIOR DESIGN**









































































































## INTERIOR DESIGN











































Features





































# GALLERY LIFESTYLE





**Features** 



























#### Specifications



Summer low rate per week 90 000 €



Summer high rate per week 100 000 €



Winter low rate per week 90 000 €



Winter high rate per week 100 000 €



Builder Odisej d.o.o



Year built

2019



Length 49.3 m



Guests Cruising



Cabins

Winter Cruising Area(s)

East Mediterranean, Northern Europe & The Baltics, West Mediterranean

Summer Cruising Area(s)

East Mediterranean, Northern Europe & The Baltics, West Mediterranean

Crew

Max speed 12 knots Cruising speed 10 knots

Fuel consumption 60 Litres/Hr

Type of cabins

6 (4 x Double, 2 x Convertible)