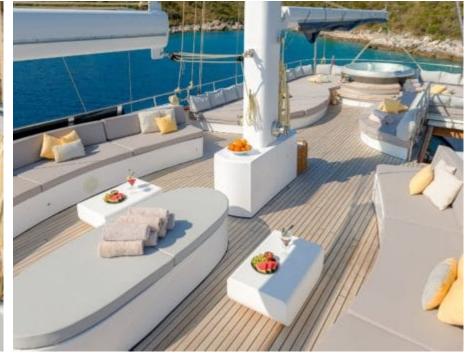

#### S/Y LADY GITA

































### **EXTERIOR DESIGN**









































































































## INTERIOR DESIGN











































Features





































# GALLERY LIFESTYLE





**Features** 



























#### Specifications



Summer low rate per week 90 000 €



Summer high rate per week 100 000 €



Winter low rate per week 90 000 €



Winter high rate per week 100 000 €



Builder Odisej d.o.o



Year built

2019



Length 49.3 m



Guests Cruising



Cabins

Winter Cruising Area(s)

East Mediterranean, Northern Europe & The Baltics, West Mediterranean

Summer Cruising Area(s)

East Mediterranean, Northern Europe & The Baltics, West Mediterranean

Crew

Max speed 12 knots Cruising speed 10 knots

Fuel consumption 60 Litres/Hr

Type of cabins

6 (4 x Double, 2 x Convertible