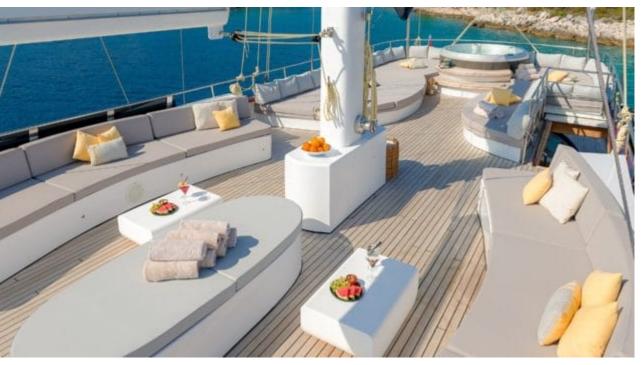

#### S/Y LADY GITA

































### **EXTERIOR DESIGN**









































































































## INTERIOR DESIGN











































Features





































# GALLERY LIFESTYLE





**Features** 



























#### Specifications



Summer low rate per week 90 000 €



Summer high rate per week 100 000 €



Winter low rate per week 90 000 €



Winter high rate per week 100 000 €



Builder Odisej d.o.o



Year built

2019



Length 49.3 m



Guests Cruising



Cabins

Winter Cruising Area(s)

East Mediterranean, Northern Europe & The Baltics, West Mediterranean

Summer Cruising Area(s)

East Mediterranean, Northern Europe & The Baltics, West Mediterranean

Crew

Max speed 12 knots Cruising speed 10 knots

Fuel consumption 60 Litres/Hr

Type of cabins

6 (4 x Double, 2 x Convertible)