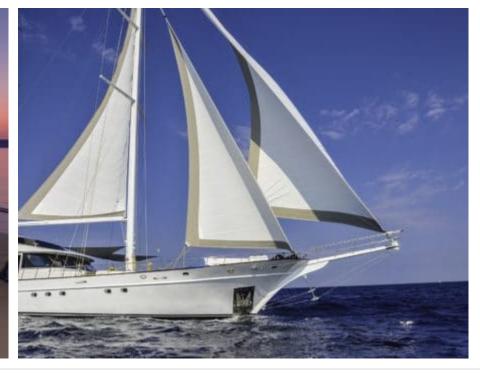

#### S/Y LADY GITA

































### **EXTERIOR DESIGN**









































































































## INTERIOR DESIGN











































Features





































# GALLERY LIFESTYLE





**Features** 



























#### Specifications



Summer low rate per week 90 000 €



Summer high rate per week 100 000 €



Winter low rate per week 90 000 €



Winter high rate per week 100 000 €



Builder Odisej d.o.o



Year built

2019



Length 49.3 m



Guests Cruising



Cabins

Winter Cruising Area(s)

East Mediterranean, Northern Europe & The Baltics, West Mediterranean

Summer Cruising Area(s)

East Mediterranean, Northern Europe & The Baltics, West Mediterranean

Crew

Max speed 12 knots Cruising speed 10 knots

Fuel consumption 60 Litres/Hr

Type of cabins

6 (4 x Double, 2 x Convertible)