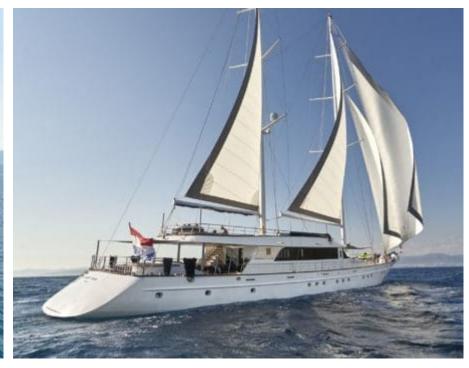

#### S/Y LADY GITA

































### **EXTERIOR DESIGN**









































































































## INTERIOR DESIGN











































Features





































# GALLERY LIFESTYLE





**Features** 



























#### Specifications



Summer low rate per week 90 000 €



Summer high rate per week 100 000 €



Winter low rate per week 90 000 €



Winter high rate per week 100 000 €



Builder Odisej d.o.o



Year built

2019



Length 49.3 m



Guests Cruising



Cabins

Winter Cruising Area(s)

East Mediterranean, Northern Europe & The Baltics, West Mediterranean

Summer Cruising Area(s)

East Mediterranean, Northern Europe & The Baltics, West Mediterranean

Crew

Max speed 12 knots Cruising speed 10 knots

Fuel consumption 60 Litres/