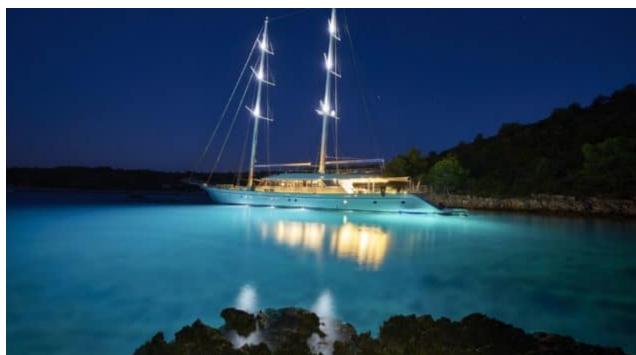

#### S/Y LADY GITA

































### **EXTERIOR DESIGN**









































































































## INTERIOR DESIGN











































Features





































# GALLERY LIFESTYLE





**Features** 



























#### Specifications



Summer low rate per week 90 000 €



Summer high rate per week 100 000 €



Winter low rate per week 90 000 €



Winter high rate per week 100 000 €



Builder Odisej d.o.o



Year built

2019



Length 49.3 m



Guests Cruising



Cabins

Winter Cruising Area(s)

East Mediterranean, Northern Europe & The Baltics, West Mediterranean

Summer Cruising Area(s)

East Mediterranean, Northern Europe & The Baltics, West Mediterranean

Crew

Max speed 12 knots Cruising speed 10 knots

Fuel consumption 60 Litres/Hr

Type of cabins

6 (4 x Double, 2 x Convertible)