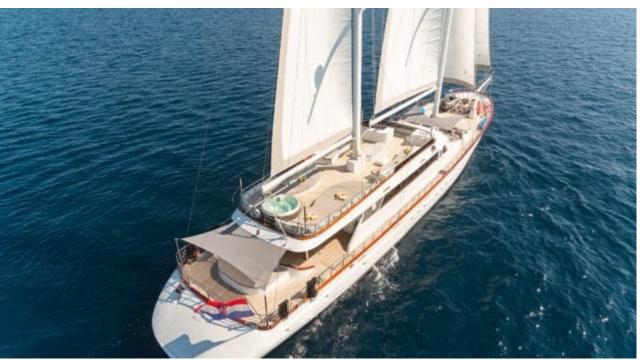

#### S/Y LADY GITA

































### **EXTERIOR DESIGN**









































































































## INTERIOR DESIGN











































Features





































# GALLERY LIFESTYLE





**Features** 



























#### Specifications



Summer low rate per week 90 000 €



Summer high rate per week 100 000 €



Winter low rate per week 90 000 €



Winter high rate per week 100 000 €



Builder Odisej d.o.o



Year built

2019



Length 49.3 m



Guests Cruising



Cabins

Winter Cruising Area(s)

East Mediterranean, Northern Europe & The Baltics, West Mediterranean

Summer Cruising Area(s)

East Mediterranean, Northern Europe & The Baltics, West Mediterranean

Crew

Max speed 12 knots Cruising speed 10 knots

Fuel consumption 60 Lit