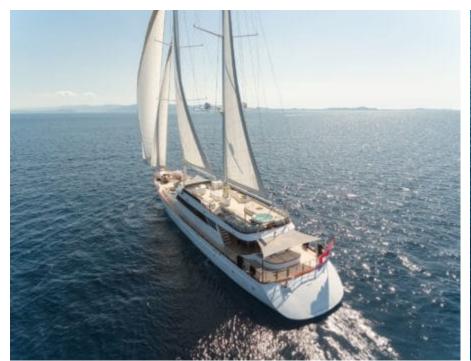

#### S/Y LADY GITA

































### **EXTERIOR DESIGN**









































































































## INTERIOR DESIGN











































Features





































# GALLERY LIFESTYLE





**Features** 



























#### Specifications



Summer low rate per week 90 000 €



Summer high rate per week 100 000 €



Winter low rate per week 90 000 €



Winter high rate per week 100 000 €



Builder Odisej d.o.o



Year built

2019



Length 49.3 m



Guests Cruising



Cabins

Winter Cruising Area(s)

East Mediterranean, Northern Europe & The Baltics, West Mediterranean

Summer Cruising Area(s)

East Mediterranean, Northern Europe & The Baltics, West Mediterranean

Crew

Max speed 12 knots Cruising speed 10 knots

Fuel consumption 60 L