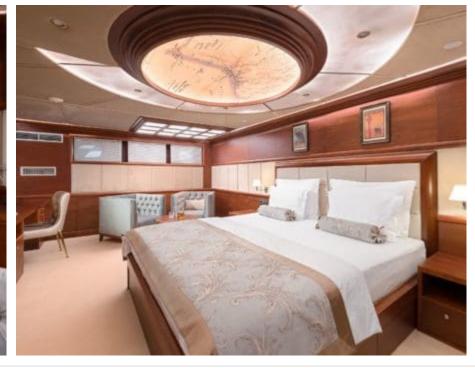

#### S/Y LADY GITA

































### **EXTERIOR DESIGN**









































































































## INTERIOR DESIGN











































Features





































# GALLERY LIFESTYLE





**Features** 



























#### Specifications



Summer low rate per week 90 000 €



Summer high rate per week 100 000 €



Winter low rate per week 90 000 €



Winter high rate per week 100 000 €



Builder Odisej d.o.o



Year built

2019



Length 49.3 m



Guests Cruising



Cabins

Winter Cruising Area(s)

East Mediterranean, Northern Europe & The Baltics, West Mediterranean

Summer Cruising Area(s)

East Mediterranean, Northern Europe & The Baltics, West Mediterranean

Crew

Max speed 12 knots Cruising speed 10 knots

Fuel consumption 60 Litres/Hr

Type of cabins

6 (4 x Double, 2 x Convertible)