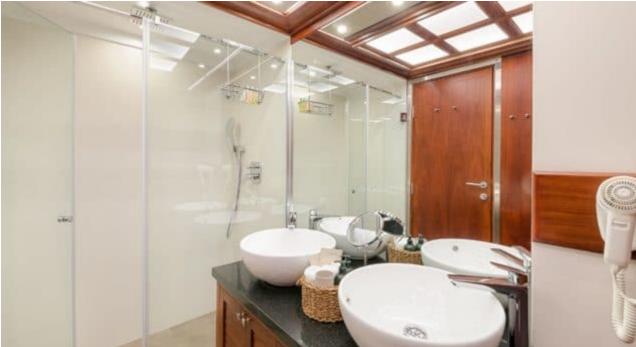

#### S/Y LADY GITA

































### **EXTERIOR DESIGN**









































































































## INTERIOR DESIGN











































Features





































# GALLERY LIFESTYLE





**Features** 



























#### Specifications



Summer low rate per week 90 000 €



Summer high rate per week 100 000 €



Winter low rate per week 90 000 €



Winter high rate per week 100 000 €



Builder Odisej d.o.o



Year built

2019



Length 49.3 m



Guests Cruising



Cabins

Winter Cruising Area(s)

East Mediterranean, Northern Europe & The Baltics, West Mediterranean

Summer Cruising Area(s)

East Mediterranean, Northern Europe & The Baltics, West Mediterranean

Crew

Max speed 12 knots Cruising speed 10 knots

Fuel consumption 60 Litres/Hr

Type of cabins

6 (4 x Double, 2 x Convertible)