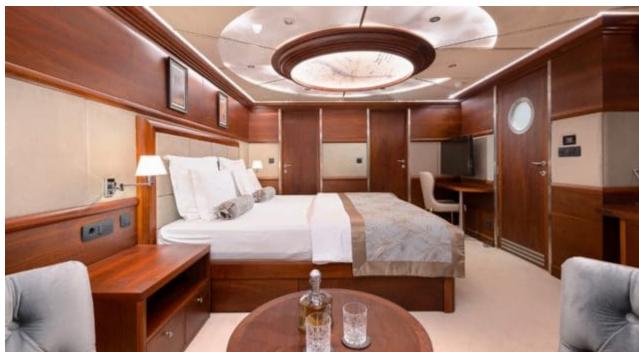

#### S/Y LADY GITA

































### **EXTERIOR DESIGN**









































































































## INTERIOR DESIGN











































Features





































# GALLERY LIFESTYLE





**Features** 



























#### Specifications



Summer low rate per week 90 000 €



Summer high rate per week 100 000 €



Winter low rate per week 90 000 €



Winter high rate per week 100 000 €



Builder Odisej d.o.o



Year built

2019



Length 49.3 m



Guests Cruising



Cabins

Winter Cruising Area(s)

East Mediterranean, Northern Europe & The Baltics, West Mediterranean

Summer Cruising Area(s)

East Mediterranean, Northern Europe & The Baltics, West Mediterranean

Crew

Max speed 12 knots Cruising speed 10 knots

Fuel consumption 60 Litres/Hr

Type of cabins

6 (4 x Double, 2 x Convertible)