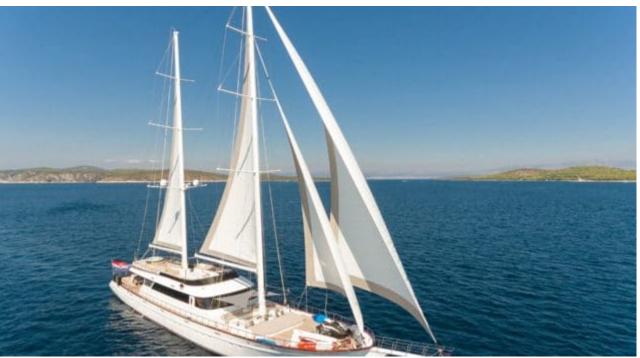

#### S/Y LADY GITA

































### **EXTERIOR DESIGN**









































































































## INTERIOR DESIGN











































Features





































# GALLERY LIFESTYLE





**Features** 



























#### Specifications



Summer low rate per week 90 000 €



Summer high rate per week 100 000 €



Winter low rate per week 90 000 €



Winter high rate per week 100 000 €



Builder Odisej d.o.o



Year built

2019



Length 49.3 m



Guests Cruising



Cabins

Winter Cruising Area(s)

East Mediterranean, Northern Europe & The Baltics, West Mediterranean

Summer Cruising Area(s)

East Mediterranean, Northern Europe & The Baltics, West Mediterranean

Crew

Max speed 12 knots Cruising speed 10 knots

Fuel consumption 60 Litres/Hr

Ty