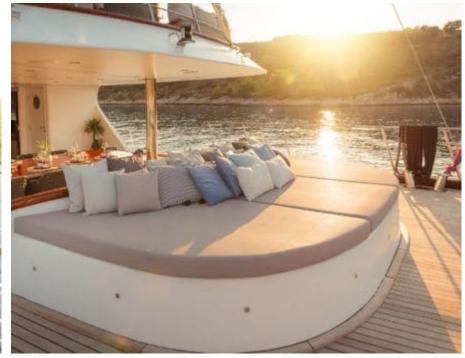

#### S/Y LADY GITA

































### **EXTERIOR DESIGN**









































































































## INTERIOR DESIGN











































Features





































# GALLERY LIFESTYLE





**Features** 



























#### Specifications



Summer low rate per week 90 000 €



Summer high rate per week 100 000 €



Winter low rate per week 90 000 €



Winter high rate per week 100 000 €



Builder Odisej d.o.o



Year built

2019



Length 49.3 m



Guests Cruising



Cabins

Winter Cruising Area(s)

East Mediterranean, Northern Europe & The Baltics, West Mediterranean

Summer Cruising Area(s)

East Mediterranean, Northern Europe & The Baltics, West Mediterranean

Crew

Max speed 12 knots Cruising speed 10 knots

Fuel consumption 60 Litres/Hr

Type of cabins

6 (4 x Dou