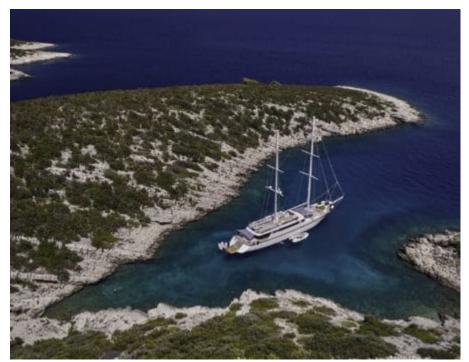

#### S/Y LADY GITA

































### **EXTERIOR DESIGN**









































































































## INTERIOR DESIGN











































Features





































# GALLERY LIFESTYLE





**Features** 



























#### Specifications



Summer low rate per week 90 000 €



Summer high rate per week 100 000 €



Winter low rate per week 90 000 €



Winter high rate per week 100 000 €



Builder Odisej d.o.o



Year built

2019



Length 49.3 m



Guests Cruising



Cabins

Winter Cruising Area(s)

East Mediterranean, Northern Europe & The Baltics, West Mediterranean

Summer Cruising Area(s)

East Mediterranean, Northern Europe & The Baltics, West Mediterranean

Crew

Max speed 12 knots Cruising speed 10 knots

Fuel consumption 60 Litres/Hr

Type of ca