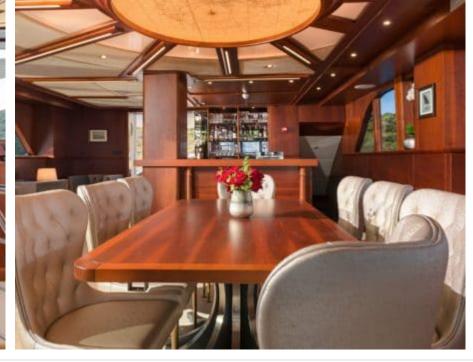

#### S/Y LADY GITA

































### **EXTERIOR DESIGN**









































































































## INTERIOR DESIGN











































Features





































# GALLERY LIFESTYLE





**Features** 



























#### Specifications



Summer low rate per week 90 000 €



Summer high rate per week 100 000 €



Winter low rate per week 90 000 €



Winter high rate per week 100 000 €



Builder Odisej d.o.o



Year built

2019



Length 49.3 m



Guests Cruising



Cabins

Winter Cruising Area(s)

East Mediterranean, Northern Europe & The Baltics, West Mediterranean

Summer Cruising Area(s)

East Mediterranean, Northern Europe & The Baltics, West Mediterranean

Crew

Max speed 12 knots Cruising speed 10 knots

Fuel consumption 60 Litres/Hr

Type of cabins

6 (4 x Double, 2 x Convertible)