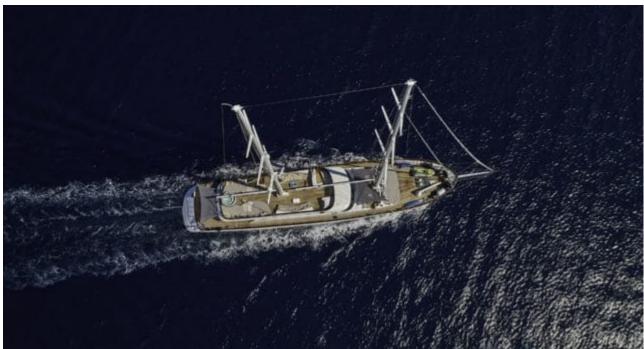

#### S/Y LADY GITA

































### **EXTERIOR DESIGN**









































































































## INTERIOR DESIGN











































Features





































# GALLERY LIFESTYLE





**Features** 



























#### Specifications



Summer low rate per week 90 000 €



Summer high rate per week 100 000 €



Winter low rate per week 90 000 €



Winter high rate per week 100 000 €



Builder Odisej d.o.o



Year built

2019



Length 49.3 m



Guests Cruising



Cabins

Winter Cruising Area(s)

East Mediterranean, Northern Europe & The Baltics, West Mediterranean

Summer Cruising Area(s)

East Mediterranean, Northern Europe & The Baltics, West Mediterranean

Crew

Max speed 12 knots Cruising speed 10 knots

Fuel consumption 60 Litres/Hr

Type of cabins