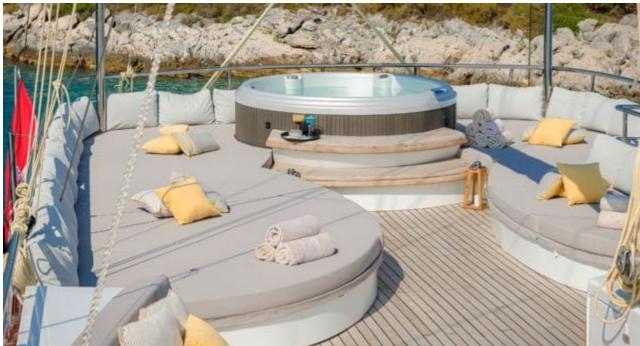

#### S/Y LADY GITA

































### **EXTERIOR DESIGN**









































































































## INTERIOR DESIGN











































Features





































# GALLERY LIFESTYLE





**Features** 



























#### Specifications



Summer low rate per week 90 000 €



Summer high rate per week 100 000 €



Winter low rate per week 90 000 €



Winter high rate per week 100 000 €



Builder Odisej d.o.o



Year built

2019



Length 49.3 m



Guests Cruising



Cabins

Winter Cruising Area(s)

East Mediterranean, Northern Europe & The Baltics, West Mediterranean

Summer Cruising Area(s)

East Mediterranean, Northern Europe & The Baltics, West Mediterranean

Crew

Max speed 12 knots Cruising speed 10 knots

Fuel consumption 60 Litres/Hr

Type of cabins

6 (4 x Double, 2 x Convertib