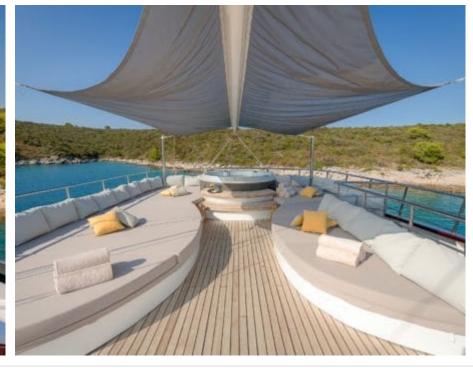

#### S/Y LADY GITA

































### **EXTERIOR DESIGN**









































































































## INTERIOR DESIGN











































Features





































# GALLERY LIFESTYLE





**Features** 



























#### Specifications



Summer low rate per week 90 000 €



Summer high rate per week 100 000 €



Winter low rate per week 90 000 €



Winter high rate per week 100 000 €



Builder Odisej d.o.o



Year built

2019



Length 49.3 m



Guests Cruising



Cabins

Winter Cruising Area(s)

East Mediterranean, Northern Europe & The Baltics, West Mediterranean

Summer Cruising Area(s)

East Mediterranean, Northern Europe & The Baltics, West Mediterranean

Crew

Max speed 12 knots Cruising speed 10 knots

Fuel consumption 60 Litres/Hr

Type of cabins

6 (4 x Double, 2 x Convertible)