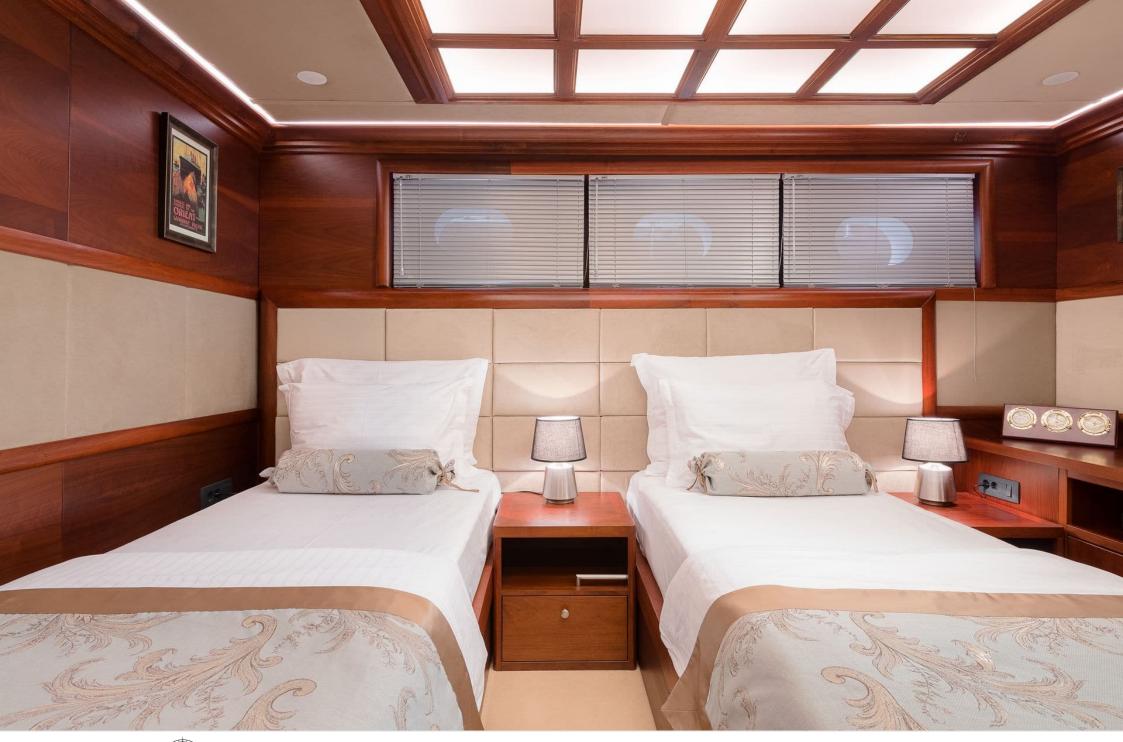

#### S/Y LADY GITA

































### **EXTERIOR DESIGN**









































































































## INTERIOR DESIGN











































Features





































# GALLERY LIFESTYLE





**Features** 



























#### Specifications



Summer low rate per week 90 000 €



Summer high rate per week 100 000 €



Winter low rate per week 90 000 €



Winter high rate per week 100 000 €



Builder Odisej d.o.o



Year built

2019



Length 49.3 m



Guests Cruising



Cabins

Winter Cruising Area(s)

East Mediterranean, Northern Europe & The Baltics, West Mediterranean

Summer Cruising Area(s)

East Mediterranean, Northern Europe & The Baltics, West Mediterranean

Crew

Max speed 12 knots Cruising speed 10 knots

Fuel consumption 60 Litres/Hr

Type of cabins

6 (4 x Double, 2 x Convertible)