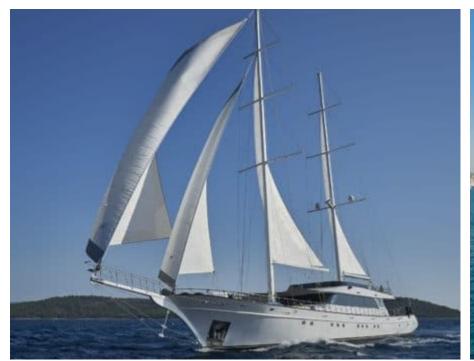

#### S/Y LADY GITA

































### **EXTERIOR DESIGN**









































































































## INTERIOR DESIGN











































Features





































# GALLERY LIFESTYLE





**Features** 



























#### Specifications



Summer low rate per week 90 000 €



Summer high rate per week 100 000 €



Winter low rate per week 90 000 €



Winter high rate per week 100 000 €



Builder Odisej d.o.o



Year built

2019



Length 49.3 m



Guests Cruising



Cabins

Winter Cruising Area(s)

East Mediterranean, Northern Europe & The Baltics, West Mediterranean

Summer Cruising Area(s)

East Mediterranean, Northern Europe & The Baltics, West Mediterranean

Crew

Max speed 12 knots Cruising speed 10 knots

Fuel consumption 60 Litres/Hr