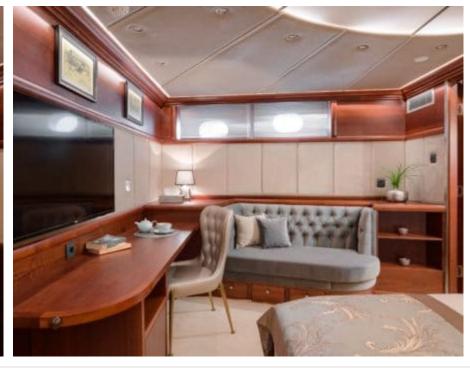

#### S/Y LADY GITA

































### **EXTERIOR DESIGN**









































































































## INTERIOR DESIGN











































Features





































# GALLERY LIFESTYLE





**Features** 



























#### Specifications



Summer low rate per week 90 000 €



Summer high rate per week 100 000 €



Winter low rate per week 90 000 €



Winter high rate per week 100 000 €



Builder Odisej d.o.o



Year built

2019



Length 49.3 m



Guests Cruising



Cabins

Winter Cruising Area(s)

East Mediterranean, Northern Europe & The Baltics, West Mediterranean

Summer Cruising Area(s)

East Mediterranean, Northern Europe & The Baltics, West Mediterranean

Crew

Max speed 12 knots Cruising speed 10 knots

Fuel consumption 60 Litres/Hr

Type of cabins

6 (4 x Double, 2 x Convertible)