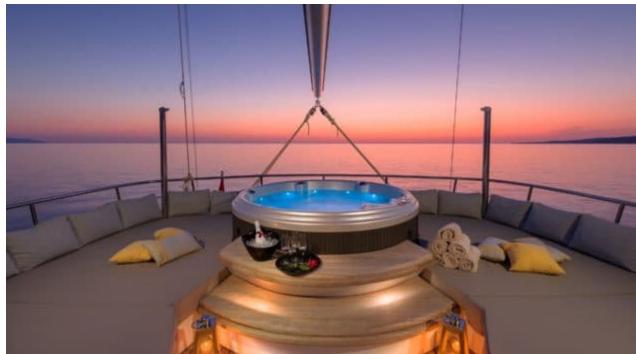

#### S/Y LADY GITA

































### **EXTERIOR DESIGN**









































































































## INTERIOR DESIGN











































Features





































# GALLERY LIFESTYLE





**Features** 



























#### Specifications



Summer low rate per week 90 000 €



Summer high rate per week 100 000 €



Winter low rate per week 90 000 €



Winter high rate per week 100 000 €



Builder Odisej d.o.o



Year built

2019



Length 49.3 m



Guests Cruising



Cabins

Winter Cruising Area(s)

East Mediterranean, Northern Europe & The Baltics, West Mediterranean

Summer Cruising Area(s)

East Mediterranean, Northern Europe & The Baltics, West Mediterranean

Crew

Max speed 12 knots Cruising speed 10 knots

Fuel consumption 60 Litres/Hr

Type of cabins

6 (4 x Double, 2 x Convertible)