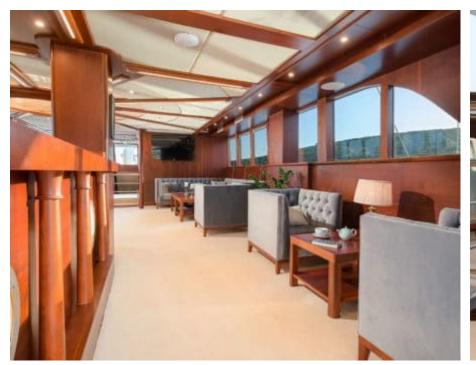

#### S/Y LADY GITA

































### **EXTERIOR DESIGN**









































































































## INTERIOR DESIGN











































Features





































# GALLERY LIFESTYLE





**Features** 



























#### Specifications



Summer low rate per week 90 000 €



Summer high rate per week 100 000 €



Winter low rate per week 90 000 €



Winter high rate per week 100 000 €



Builder Odisej d.o.o



Year built

2019



Length 49.3 m



Guests Cruising



Cabins

Winter Cruising Area(s)

East Mediterranean, Northern Europe & The Baltics, West Mediterranean

Summer Cruising Area(s)

East Mediterranean, Northern Europe & The Baltics, West Mediterranean

Crew

Max speed 12 knots Cruising speed 10 knots

Fuel consumption 60 Litres/Hr

Type of cabins

6 (4 x Double, 2 x Convertible)