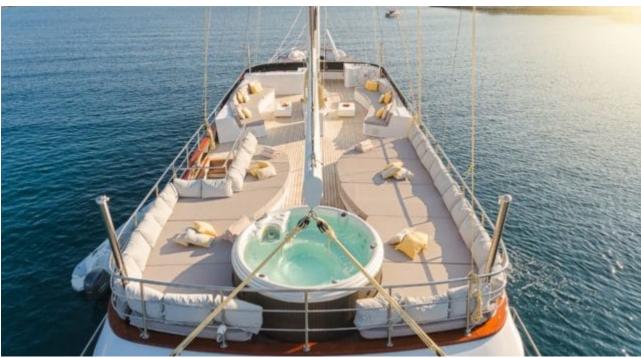

#### S/Y LADY GITA

































### **EXTERIOR DESIGN**









































































































## INTERIOR DESIGN











































Features





































# GALLERY LIFESTYLE





**Features** 



























#### Specifications



Summer low rate per week 90 000 €



Summer high rate per week 100 000 €



Winter low rate per week 90 000 €



Winter high rate per week 100 000 €



Builder Odisej d.o.o



Year built

2019



Length 49.3 m



Guests Cruising



Cabins

Winter Cruising Area(s)

East Mediterranean, Northern Europe & The Baltics, West Mediterranean

Summer Cruising Area(s)

East Mediterranean, Northern Europe & The Baltics, West Mediterranean

Crew

Max speed 12 knots Cruising speed 10 knots

Fuel consumption 60 Litres/Hr

Type of cabins

6 (4 x