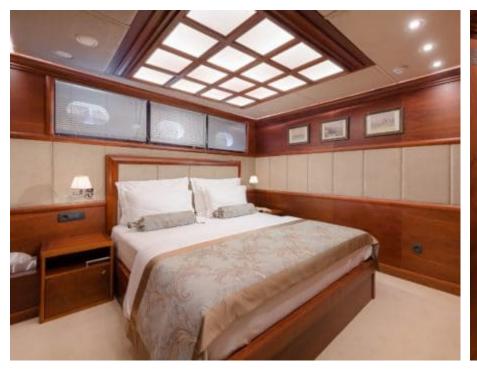

#### S/Y LADY GITA

































### **EXTERIOR DESIGN**









































































































## INTERIOR DESIGN











































Features





































# GALLERY LIFESTYLE





**Features** 



























#### Specifications



Summer low rate per week 90 000 €



Summer high rate per week 100 000 €



Winter low rate per week 90 000 €



Winter high rate per week 100 000 €



Builder Odisej d.o.o



Year built

2019



Length 49.3 m



Guests Cruising



Cabins

Winter Cruising Area(s)

East Mediterranean, Northern Europe & The Baltics, West Mediterranean

Summer Cruising Area(s)

East Mediterranean, Northern Europe & The Baltics, West Mediterranean

Crew

Max speed 12 knots Cruising speed 10 knots

Fuel consumption 60 Litres/Hr

Type of cabins

6 (4 x Double, 2 x Convertible)