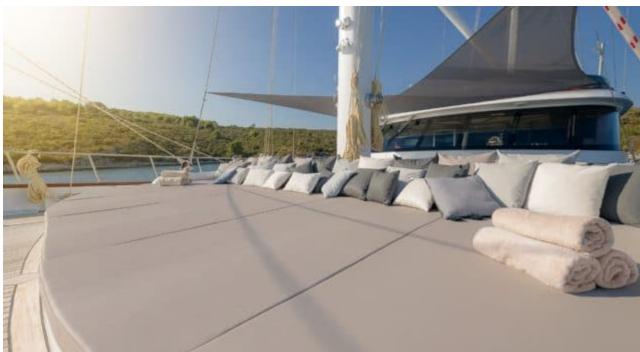

#### S/Y LADY GITA

































### **EXTERIOR DESIGN**









































































































## INTERIOR DESIGN











































Features





































# GALLERY LIFESTYLE





**Features** 



























#### Specifications



Summer low rate per week 90 000 €



Summer high rate per week 100 000 €



Winter low rate per week 90 000 €



Winter high rate per week 100 000 €



Builder Odisej d.o.o



Year built

2019



Length 49.3 m



Guests Cruising



Cabins

Winter Cruising Area(s)

East Mediterranean, Northern Europe & The Baltics, West Mediterranean

Summer Cruising Area(s)

East Mediterranean, Northern Europe & The Baltics, West Mediterranean

Crew

Max speed 12 knots Cruising speed 10 knots

Fuel consumption 60 Litres/Hr

Type of cabins

6 (4 x Double, 2 x