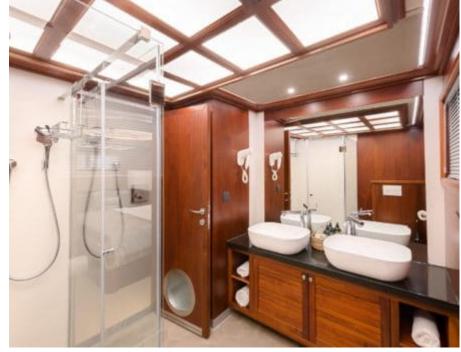

#### S/Y LADY GITA

































### **EXTERIOR DESIGN**









































































































## INTERIOR DESIGN











































Features





































# GALLERY LIFESTYLE





**Features** 



























#### Specifications



Summer low rate per week 90 000 €



Summer high rate per week 100 000 €



Winter low rate per week 90 000 €



Winter high rate per week 100 000 €



Builder Odisej d.o.o



Year built

2019



Length 49.3 m



Guests Cruising



Cabins

Winter Cruising Area(s)

East Mediterranean, Northern Europe & The Baltics, West Mediterranean

Summer Cruising Area(s)

East Mediterranean, Northern Europe & The Baltics, West Mediterranean

Crew

Max speed 12 knots Cruising speed 10 knots

Fuel consumption 60 Litres/Hr

Type of cabins

6 (4 x Double, 2 x Convertible)