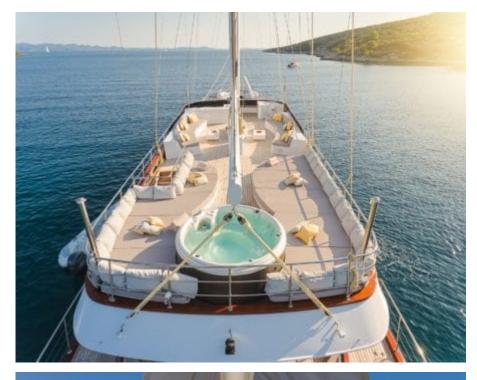

#### S/Y LADY GITA

































### **EXTERIOR DESIGN**









































































































## INTERIOR DESIGN











































Features





































# GALLERY LIFESTYLE





**Features** 



























#### Specifications



Summer low rate per week 90 000 €



Summer high rate per week 100 000 €



Winter low rate per week 90 000 €



Winter high rate per week 100 000 €



Builder Odisej d.o.o



Year built

2019



Length 49.3 m



Guests Cruising



Cabins

Winter Cruising Area(s)

East Mediterranean, Northern Europe & The Baltics, West Mediterranean

Summer Cruising Area(s)

East Mediterranean, Northern Europe & The Baltics, West Mediterranean

Crew

Max speed 12 knots Cruising sp