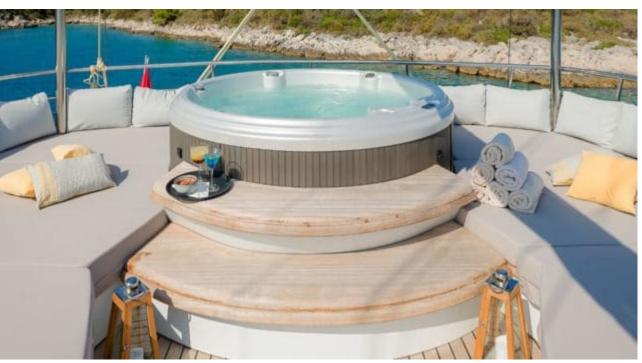

#### S/Y LADY GITA

































### **EXTERIOR DESIGN**









































































































## INTERIOR DESIGN











































Features





































# GALLERY LIFESTYLE





**Features** 



























#### Specifications



Summer low rate per week 90 000 €



Summer high rate per week 100 000 €



Winter low rate per week 90 000 €



Winter high rate per week 100 000 €



Builder Odisej d.o.o



Year built

2019



Length 49.3 m



Guests Cruising



Cabins

Winter Cruising Area(s)

East Mediterranean, Northern Europe & The Baltics, West Mediterranean

Summer Cruising Area(s)

East Mediterranean, Northern Europe & The Baltics, West Mediterranean

Crew

Max speed 12 knots Cruising speed 10 knots

Fuel consumption 60 Litres/Hr

Type of cabins

6 (4 x Double, 2 x Convertible)