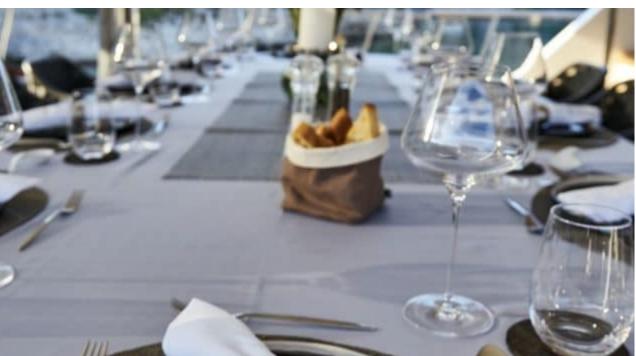

#### S/Y LADY GITA

































### **EXTERIOR DESIGN**









































































































## INTERIOR DESIGN











































Features





































# GALLERY LIFESTYLE





**Features** 



























#### Specifications



Summer low rate per week 90 000 €



Summer high rate per week 100 000 €



Winter low rate per week 90 000 €



Winter high rate per week 100 000 €



Builder Odisej d.o.o



Year built

2019



Length 49.3 m



Guests Cruising



Cabins

Winter Cruising Area(s)

East Mediterranean, Northern Europe & The Baltics, West Mediterranean

Summer Cruising Area(s)

East Mediterranean, Northern Europe & The Baltics, West Mediterranean

Crew

Max speed 12 knots Cruising speed 10 knots

Fuel consumption 60 Litres/Hr

Type of cabins

6 (4 x Double, 2 x Convertible)