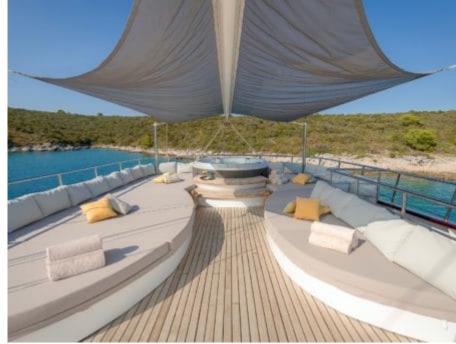

#### S/Y LADY GITA

































### **EXTERIOR DESIGN**









































































































## INTERIOR DESIGN











































Features





































# GALLERY LIFESTYLE





**Features** 



























#### Specifications



Summer low rate per week 90 000 €



Summer high rate per week 100 000 €



Winter low rate per week 90 000 €



Winter high rate per week 100 000 €



Builder Odisej d.o.o



Year built

2019



Length 49.3 m



Guests Cruising



Cabins

Winter Cruising Area(s)

East Mediterranean, Northern Europe & The Baltics, West Mediterranean

Summer Cruising Area(s)

East Mediterranean, Northern Europe & The Baltics, West Mediterranean

Crew

Max speed 12 knots Cruising spee