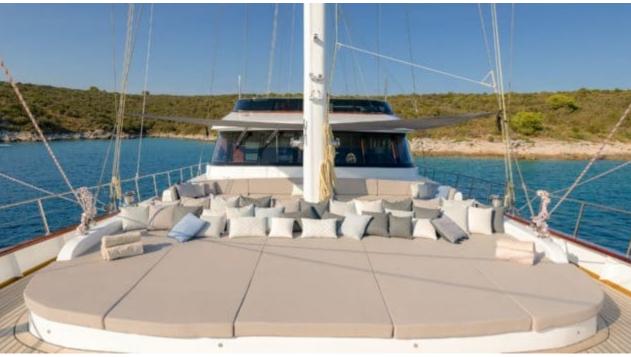

#### S/Y LADY GITA

































### **EXTERIOR DESIGN**









































































































## INTERIOR DESIGN











































Features





































# GALLERY LIFESTYLE





**Features** 



























#### Specifications



Summer low rate per week 90 000 €



Summer high rate per week 100 000 €



Winter low rate per week 90 000 €



Winter high rate per week 100 000 €



Builder Odisej d.o.o



Year built

2019



Length 49.3 m



Guests Cruising



Cabins

Winter Cruising Area(s)

East Mediterranean, Northern Europe & The Baltics, West Mediterranean

Summer Cruising Area(s)

East Mediterranean, Northern Europe & The Baltics, West Mediterranean

Crew

Max speed 12 knots Cruising speed 10 knots

Fuel consumption 60 Litres/Hr

Type of cabins

6 (4 x Double, 2