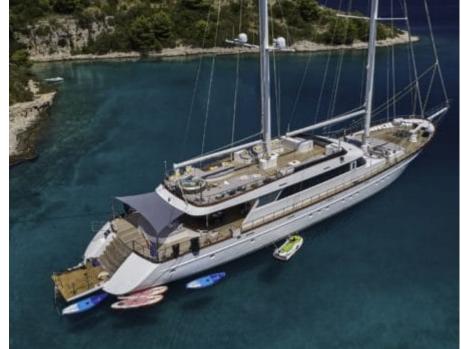

#### S/Y LADY GITA

































### **EXTERIOR DESIGN**









































































































## INTERIOR DESIGN











































Features





































# GALLERY LIFESTYLE





**Features** 



























#### Specifications



Summer low rate per week 90 000 €



Summer high rate per week 100 000 €



Winter low rate per week 90 000 €



Winter high rate per week 100 000 €



Builder Odisej d.o.o



Year built

2019



Length 49.3 m



Guests Cruising



Cabins

Winter Cruising Area(s)

East Mediterranean, Northern Europe & The Baltics, West Mediterranean

Summer Cruising Area(s)

East Mediterranean, Northern Europe & The Baltics, West Mediterranean

Crew

Max speed 12 knots Cruising speed 10 knots

Fuel consumption 60 Litres/Hr

Type of cabins