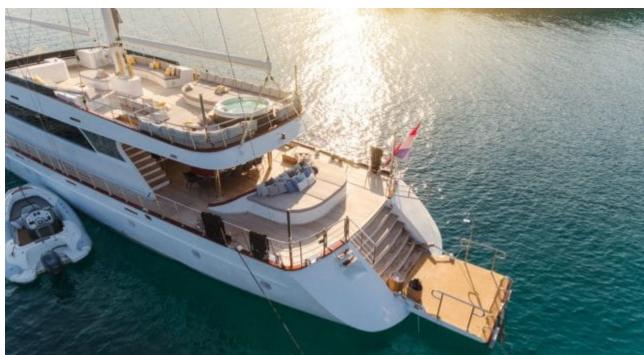

#### S/Y LADY GITA

































### **EXTERIOR DESIGN**









































































































## INTERIOR DESIGN











































Features





































# GALLERY LIFESTYLE





**Features** 



























#### Specifications



Summer low rate per week 90 000 €



Summer high rate per week 100 000 €



Winter low rate per week 90 000 €



Winter high rate per week 100 000 €



Builder Odisej d.o.o



Year built

2019



Length 49.3 m



Guests Cruising



Cabins

Winter Cruising Area(s)

East Mediterranean, Northern Europe & The Baltics, West Mediterranean

Summer Cruising Area(s)

East Mediterranean, Northern Europe & The Baltics, West Mediterranean

Crew

Max speed 12 knots Cruising speed 10 knots

Fuel consumption 60 Litres/Hr

Type of cabins

6 (4 x Double, 2 x Convertible)