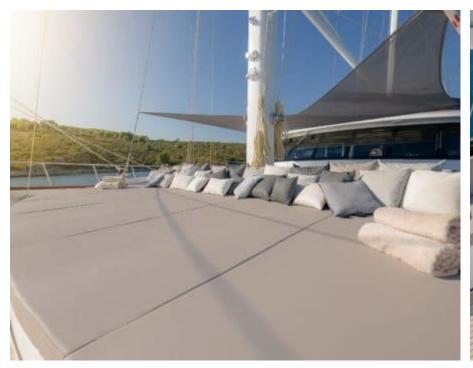

#### S/Y LADY GITA

































### **EXTERIOR DESIGN**









































































































## INTERIOR DESIGN











































Features





































# GALLERY LIFESTYLE





**Features** 



























#### Specifications



Summer low rate per week 90 000 €



Summer high rate per week 100 000 €



Winter low rate per week 90 000 €



Winter high rate per week 100 000 €



Builder Odisej d.o.o



Year built

2019



Length 49.3 m



Guests Cruising



Cabins

Winter Cruising Area(s)

East Mediterranean, Northern Europe & The Baltics, West Mediterranean

Summer Cruising Area(s)

East Mediterranean, Northern Europe & The Baltics, West Mediterranean

Crew

Max speed 12 knots Cruising speed 10 knots

Fuel consumption 60 Litres/Hr

Type of cabins

6 (4 x Double, 2 x Convertible)