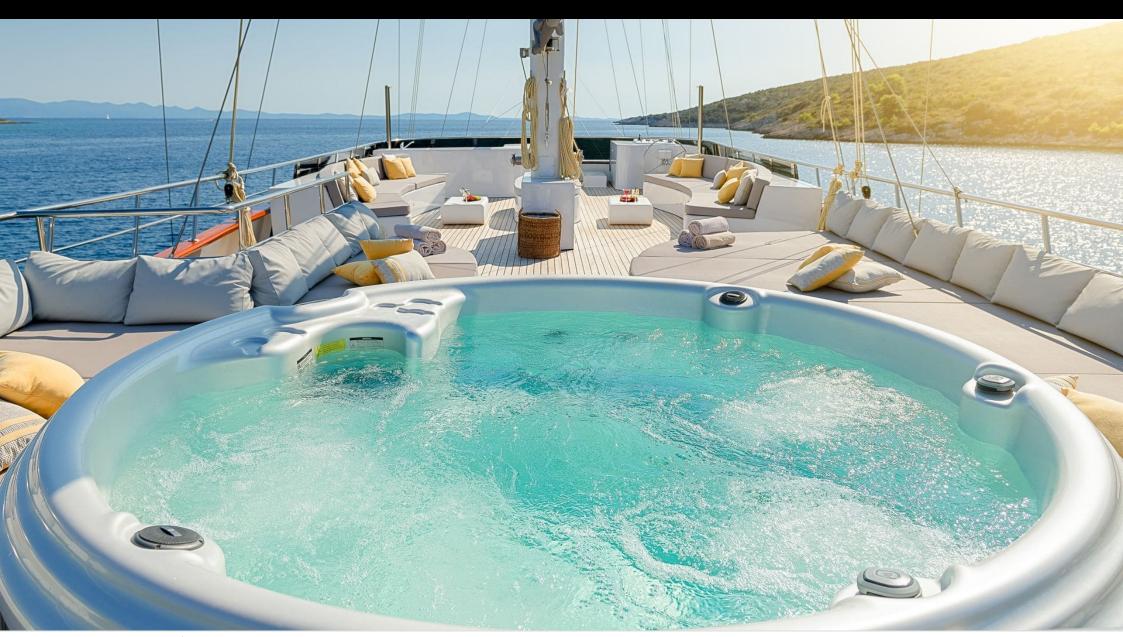

#### S/Y LADY GITA

































### **EXTERIOR DESIGN**









































































































## INTERIOR DESIGN











































Features





































# GALLERY LIFESTYLE





**Features** 



























#### Specifications



Summer low rate per week 90 000 €



Summer high rate per week 100 000 €



Winter low rate per week 90 000 €



Winter high rate per week 100 000 €



Builder Odisej d.o.o



Year built

2019



Length 49.3 m



Guests Cruising



Cabins

Winter Cruising Area(s)

East Mediterranean, Northern Europe & The Baltics, West Mediterranean

Summer Cruising Area(s)

East Mediterranean, Northern Europe & The Baltics, West Mediterranean

Crew

Max speed 12 knots Cruising speed 10 knots

Fuel consumption 60 Litres/Hr

Type of cabins

6 (4 x Double, 2 x Convertible)