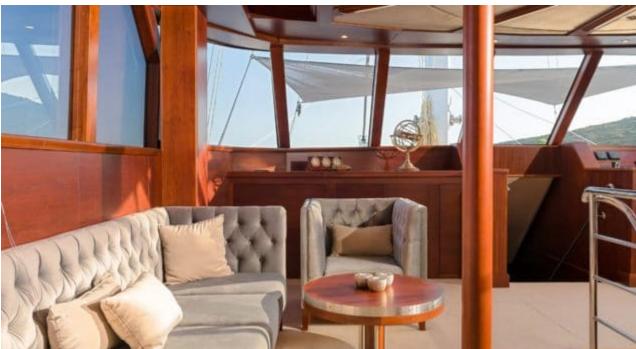

#### S/Y LADY GITA

































### **EXTERIOR DESIGN**









































































































## INTERIOR DESIGN











































Features





































# GALLERY LIFESTYLE





**Features** 



























#### Specifications



Summer low rate per week 90 000 €



Summer high rate per week 100 000 €



Winter low rate per week 90 000 €



Winter high rate per week 100 000 €



Builder Odisej d.o.o



Year built

2019



Length 49.3 m



Guests Cruising



Cabins

Winter Cruising Area(s)

East Mediterranean, Northern Europe & The Baltics, West Mediterranean

Summer Cruising Area(s)

East Mediterranean, Northern Europe & The Baltics, West Mediterranean

Crew

Max speed 12 knots Cruising speed 10 knots

Fuel consumption 60 Litres/Hr

Type of cabins

6 (4 x Double, 2 x Convertible)