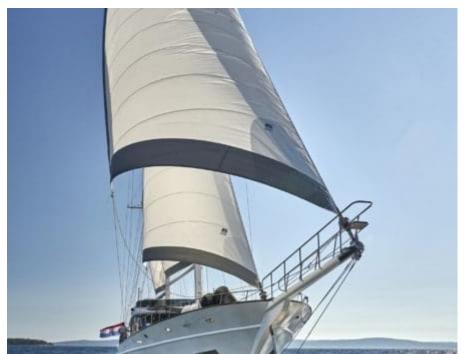

#### S/Y LADY GITA

































### **EXTERIOR DESIGN**









































































































## INTERIOR DESIGN











































Features





































# GALLERY LIFESTYLE





**Features** 



























#### Specifications



Summer low rate per week 90 000 €



Summer high rate per week 100 000 €



Winter low rate per week 90 000 €



Winter high rate per week 100 000 €



Builder Odisej d.o.o



Year built

2019



Length 49.3 m



Guests Cruising



Cabins

Winter Cruising Area(s)

East Mediterranean, Northern Europe & The Baltics, West Mediterranean

Summer Cruising Area(s)

East Mediterranean, Northern Europe & The Baltics, West Mediterranean

Crew

Max speed 12 knots Cruising speed 10 knots

Fuel consumption 60 Litres/Hr

Type of cabins

6 (4