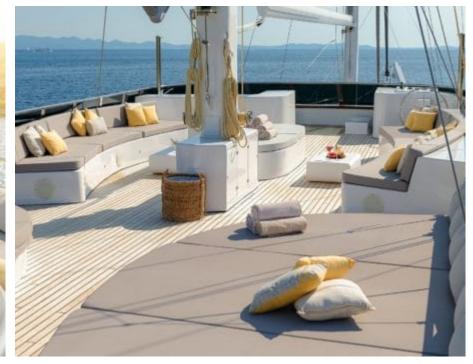

#### S/Y LADY GITA

































### **EXTERIOR DESIGN**









































































































## INTERIOR DESIGN











































Features





































# GALLERY LIFESTYLE





**Features** 



























#### Specifications



Summer low rate per week 90 000 €



Summer high rate per week 100 000 €



Winter low rate per week 90 000 €



Winter high rate per week 100 000 €



Builder Odisej d.o.o



Year built

2019



Length 49.3 m



Guests Cruising



Cabins

Winter Cruising Area(s)

East Mediterranean, Northern Europe & The Baltics, West Mediterranean

Summer Cruising Area(s)

East Mediterranean, Northern Europe & The Baltics, West Mediterranean

Crew

Max speed 12 knots Cruising speed 10 knots

Fuel consumption 60 Litres/Hr

Type of cabins

6 (4 x Double, 2 x Convertible)