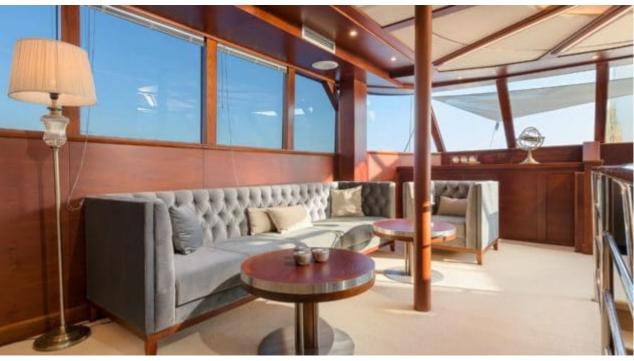

#### S/Y LADY GITA

































### **EXTERIOR DESIGN**









































































































## INTERIOR DESIGN











































Features





































# GALLERY LIFESTYLE





**Features** 



























#### Specifications



Summer low rate per week 90 000 €



Summer high rate per week 100 000 €



Winter low rate per week 90 000 €



Winter high rate per week 100 000 €



Builder Odisej d.o.o



Year built

2019



Length 49.3 m



Guests Cruising



Cabins

Winter Cruising Area(s)

East Mediterranean, Northern Europe & The Baltics, West Mediterranean

Summer Cruising Area(s)

East Mediterranean, Northern Europe & The Baltics, West Mediterranean

Crew

Max speed 12 knots Cruising speed 10 knots

Fuel consumption 60 Litres/Hr

Type of cabins

6 (4 x Double, 2 x Convertible)