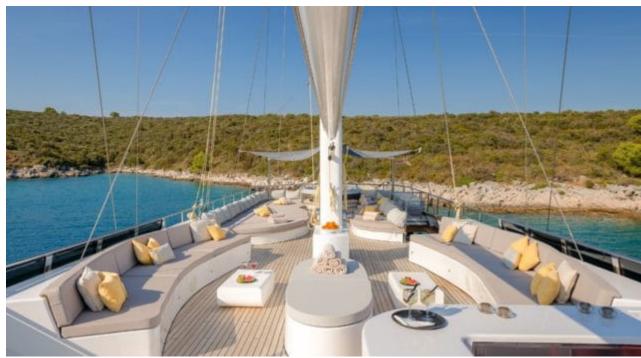

#### S/Y LADY GITA

































### **EXTERIOR DESIGN**









































































































## INTERIOR DESIGN











































Features





































# GALLERY LIFESTYLE





**Features** 



























#### Specifications



Summer low rate per week 90 000 €



Summer high rate per week 100 000 €



Winter low rate per week 90 000 €



Winter high rate per week 100 000 €



Builder Odisej d.o.o



Year built

2019



Length 49.3 m



Guests Cruising



Cabins

Winter Cruising Area(s)

East Mediterranean, Northern Europe & The Baltics, West Mediterranean

Summer Cruising Area(s)

East Mediterranean, Northern Europe & The Baltics, West Mediterranean

Crew

Max speed 12 knots Cruising speed 10 knots

Fuel consumption 60 Litres/Hr

Type of cabins

6 (4 x Double, 2 x Convertible)