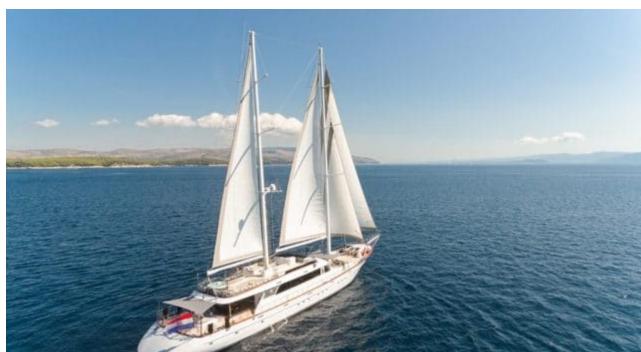

#### S/Y LADY GITA

































### **EXTERIOR DESIGN**









































































































## INTERIOR DESIGN











































Features





































# GALLERY LIFESTYLE





**Features** 



























#### Specifications



Summer low rate per week 90 000 €



Summer high rate per week 100 000 €



Winter low rate per week 90 000 €



Winter high rate per week 100 000 €



Builder Odisej d.o.o



Year built

2019



Length 49.3 m



Guests Cruising



Cabins

Winter Cruising Area(s)

East Mediterranean, Northern Europe & The Baltics, West Mediterranean

Summer Cruising Area(s)

East Mediterranean, Northern Europe & The Baltics, West Mediterranean

Crew

Max speed 12 knots Cruising speed 10 knots

Fuel consumption 60 Litre