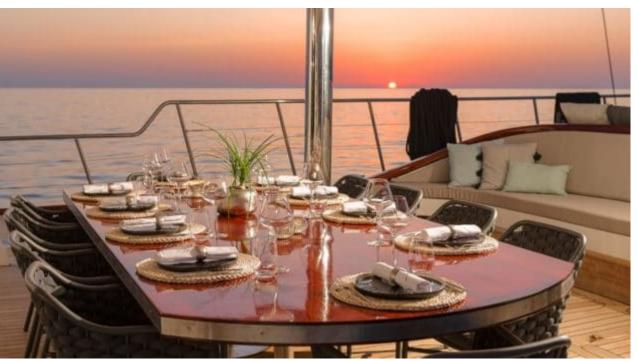

#### S/Y LADY GITA

































### **EXTERIOR DESIGN**









































































































## INTERIOR DESIGN











































Features





































# GALLERY LIFESTYLE





**Features** 



























#### Specifications



Summer low rate per week 90 000 €



Summer high rate per week 100 000 €



Winter low rate per week 90 000 €



Winter high rate per week 100 000 €



Builder Odisej d.o.o



Year built

2019



Length 49.3 m



Guests Cruising



Cabins

Winter Cruising Area(s)

East Mediterranean, Northern Europe & The Baltics, West Mediterranean

Summer Cruising Area(s)

East Mediterranean, Northern Europe & The Baltics, West Mediterranean

Crew

Max speed 12 knots Cruising speed 10 knots

Fuel consumption 60 Litres/Hr

Type of cabins

6 (4 x Double, 2 x Convertible)