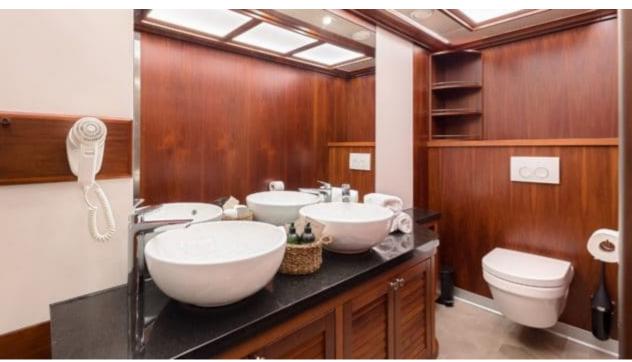

#### S/Y LADY GITA

































### **EXTERIOR DESIGN**









































































































## INTERIOR DESIGN











































Features





































# GALLERY LIFESTYLE





**Features** 



























#### Specifications



Summer low rate per week 90 000 €



Summer high rate per week 100 000 €



Winter low rate per week 90 000 €



Winter high rate per week 100 000 €



Builder Odisej d.o.o



Year built

2019



Length 49.3 m



Guests Cruising



Cabins

Winter Cruising Area(s)

East Mediterranean, Northern Europe & The Baltics, West Mediterranean

Summer Cruising Area(s)

East Mediterranean, Northern Europe & The Baltics, West Mediterranean

Crew

Max speed 12 knots Cruising speed 10 knots

Fuel consumption 60 Litres/Hr

Type of cabins

6 (4 x Double, 2 x Convertible)