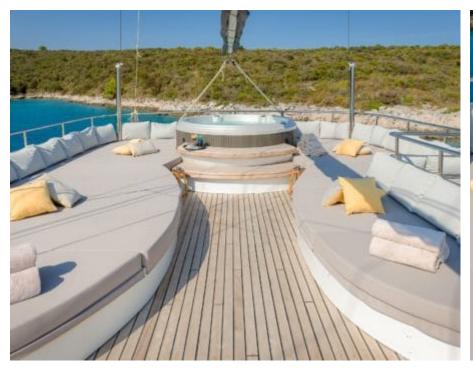

#### S/Y LADY GITA

































### **EXTERIOR DESIGN**









































































































## INTERIOR DESIGN











































Features





































# GALLERY LIFESTYLE





**Features** 



























#### Specifications



Summer low rate per week 90 000 €



Summer high rate per week 100 000 €



Winter low rate per week 90 000 €



Winter high rate per week 100 000 €



Builder Odisej d.o.o



Year built

2019



Length 49.3 m



Guests Cruising



Cabins

Winter Cruising Area(s)

East Mediterranean, Northern Europe & The Baltics, West Mediterranean

Summer Cruising Area(s)

East Mediterranean, Northern Europe & The Baltics, West Mediterranean

Crew

Max speed 12 knots Cruising speed 10 knots

Fuel consumption 60 Litres/Hr

Type of cabins

6 (4 x Double, 2 x Convertible)