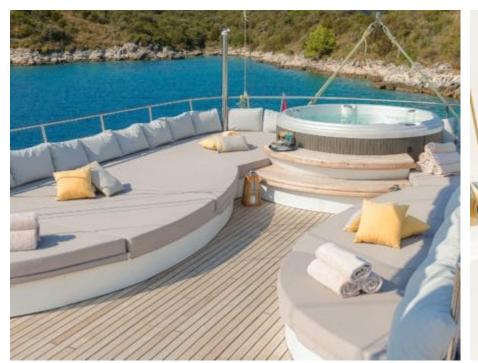

#### S/Y LADY GITA

































### **EXTERIOR DESIGN**









































































































## INTERIOR DESIGN











































Features





































# GALLERY LIFESTYLE





**Features** 



























#### Specifications



Summer low rate per week 90 000 €



Summer high rate per week 100 000 €



Winter low rate per week 90 000 €



Winter high rate per week 100 000 €



Builder Odisej d.o.o



Year built

2019



Length 49.3 m



Guests Cruising



Cabins

Winter Cruising Area(s)

East Mediterranean, Northern Europe & The Baltics, West Mediterranean

Summer Cruising Area(s)

East Mediterranean, Northern Europe & The Baltics, West Mediterranean

Crew

Max speed 12 knots Cruising speed 10 knots

Fuel consumption 60 Litres/Hr

Type of cabins

6 (4 x Double, 2 x Convertible)