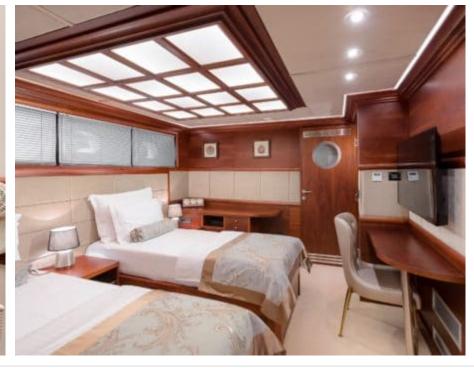

#### S/Y LADY GITA

































### **EXTERIOR DESIGN**









































































































## INTERIOR DESIGN











































Features





































# GALLERY LIFESTYLE





**Features** 



























#### Specifications



Summer low rate per week 90 000 €



Summer high rate per week 100 000 €



Winter low rate per week 90 000 €



Winter high rate per week 100 000 €



Builder Odisej d.o.o



Year built

2019



Length 49.3 m



Guests Cruising



Cabins

Winter Cruising Area(s)

East Mediterranean, Northern Europe & The Baltics, West Mediterranean

Summer Cruising Area(s)

East Mediterranean, Northern Europe & The Baltics, West Mediterranean

Crew

Max speed 12 knots Cruising speed 10 knots

Fuel consumption 60 Litres/Hr

Type of cabins

6 (4 x Double, 2 x Convertible)