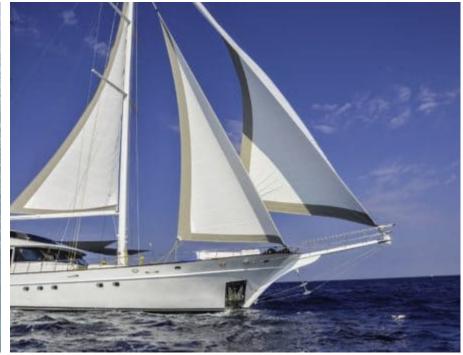

#### S/Y LADY GITA

































### **EXTERIOR DESIGN**









































































































## INTERIOR DESIGN











































Features





































# GALLERY LIFESTYLE





**Features** 



























#### Specifications



Summer low rate per week 90 000 €



Summer high rate per week 100 000 €



Winter low rate per week 90 000 €



Winter high rate per week 100 000 €



Builder Odisej d.o.o



Year built

2019



Length 49.3 m



Guests Cruising



Cabins

Winter Cruising Area(s)

East Mediterranean, Northern Europe & The Baltics, West Mediterranean

Summer Cruising Area(s)

East Mediterranean, Northern Europe & The Baltics, West Mediterranean

Crew

Max speed 12 knots Cruising speed 10 knots

Fuel consumption 60 Litres/Hr

Type o