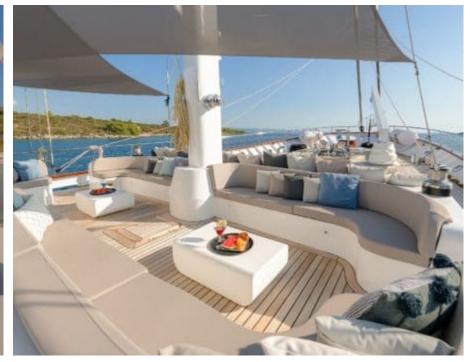

#### S/Y LADY GITA

































### **EXTERIOR DESIGN**









































































































## INTERIOR DESIGN











































Features





































# GALLERY LIFESTYLE





**Features** 



























#### Specifications



Summer low rate per week 90 000 €



Summer high rate per week 100 000 €



Winter low rate per week 90 000 €



Winter high rate per week 100 000 €



Builder Odisej d.o.o



Year built

2019



Length 49.3 m



Guests Cruising



Cabins

Winter Cruising Area(s)

East Mediterranean, Northern Europe & The Baltics, West Mediterranean

Summer Cruising Area(s)

East Mediterranean, Northern Europe & The Baltics, West Mediterranean

Crew

Max speed 12 knots Cruising speed 10 knots

Fuel consumption 60 Litres/Hr

Type of cabins

6 (4 x Double, 2 x C