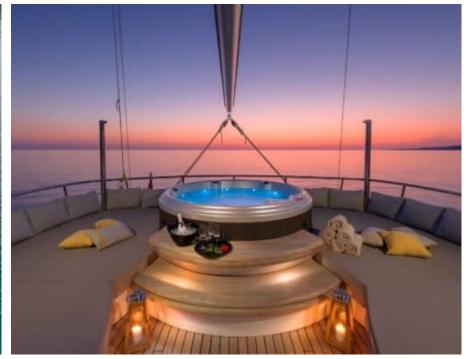

#### S/Y LADY GITA

































### **EXTERIOR DESIGN**









































































































## INTERIOR DESIGN











































Features





































# GALLERY LIFESTYLE





**Features** 



























#### Specifications



Summer low rate per week 90 000 €



Summer high rate per week 100 000 €



Winter low rate per week 90 000 €



Winter high rate per week 100 000 €



Builder Odisej d.o.o



Year built

2019



Length 49.3 m



Guests Cruising



Cabins

Winter Cruising Area(s)

East Mediterranean, Northern Europe & The Baltics, West Mediterranean

Summer Cruising Area(s)

East Mediterranean, Northern Europe & The Baltics, West Mediterranean

Crew

Max speed 12 knots Cruising speed 10 knots

Fuel consumption 60 Litres/Hr

Type of cabins

6 (4 x Double, 2 x Convertible)