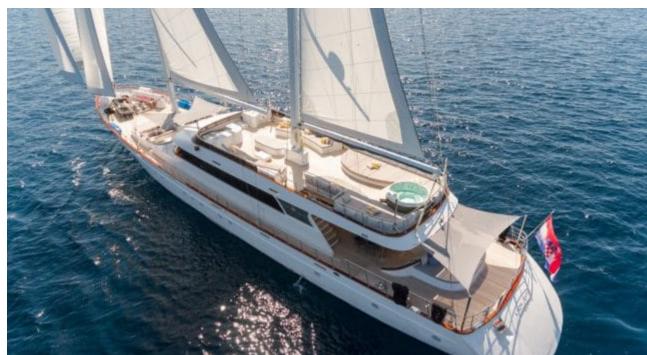

#### S/Y LADY GITA

































### **EXTERIOR DESIGN**









































































































## INTERIOR DESIGN











































Features





































# GALLERY LIFESTYLE





**Features** 



























#### Specifications



Summer low rate per week 90 000 €



Summer high rate per week 100 000 €



Winter low rate per week 90 000 €



Winter high rate per week 100 000 €



Builder Odisej d.o.o



Year built

2019



Length 49.3 m



Guests Cruising



Cabins

Winter Cruising Area(s)

East Mediterranean, Northern Europe & The Baltics, West Mediterranean

Summer Cruising Area(s)

East Mediterranean, Northern Europe & The Baltics, West Mediterranean

Crew

Max speed 12 knots Cruising speed 10 knots

Fuel consumption 60 Litres/Hr

Type