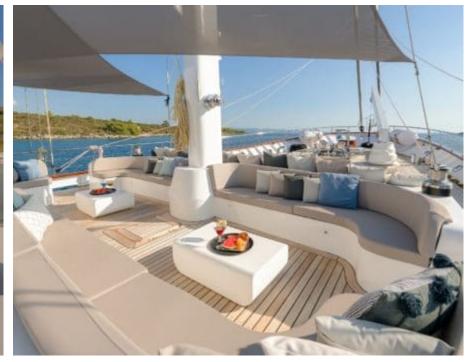

#### S/Y LADY GITA

































### **EXTERIOR DESIGN**









































































































## INTERIOR DESIGN











































Features





































# GALLERY LIFESTYLE





**Features** 



























#### Specifications



Summer low rate per week 70 000 €



Summer high rate per week





Winter low rate per week 61 600 €



Winter high rate per week

68 600 €



Builder Odisej d.o.o



Year built

2019



Length 49.3 m



**Guests Cruising** 



Cabins

6

Winter Cruising Area(s)

East Mediterranean, Northern Europe & The Baltics, West Mediterranean

Summer Cruising Area(s)

12

East Mediterranean, Northern Europe & The Baltics, West Mediterranean

Crew

Max speed 12 knots Cruising speed 10 knots

Fuel consumption 60 Litres/Hr

Type of cabins

6 (4 x Double, 2