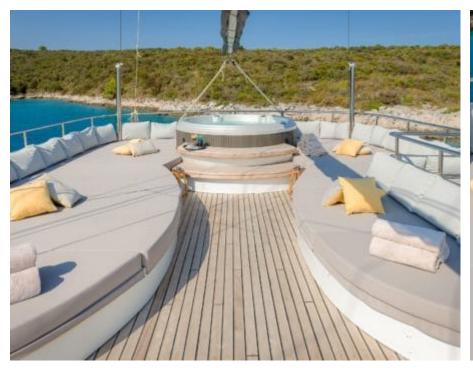

#### S/Y LADY GITA

































### **EXTERIOR DESIGN**









































































































## INTERIOR DESIGN











































Features





































# GALLERY LIFESTYLE





**Features** 



























#### Specifications



Summer low rate per week 70 000 €



Summer high rate per week





Winter low rate per week 61 600 €



Winter high rate per week

68 600 €



Builder Odisej d.o.o



Year built

2019



Length 49.3 m



**Guests Cruising** 



Cabins

6

Winter Cruising Area(s)

East Mediterranean, Northern Europe & The Baltics, West Mediterranean

Summer Cruising Area(s)

12

East Mediterranean, Northern Europe & The Baltics, West Mediterranean

Crew

Max speed 12 knots Cruising speed 10 knots

Fuel consumption 60 Litres/Hr

Type of cabins

6 (4 x Double, 2 x Convertible