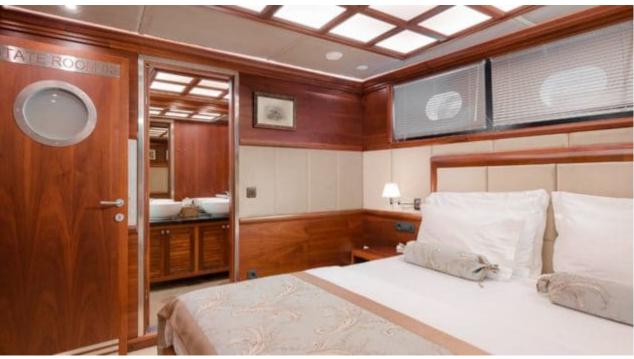

#### S/Y LADY GITA

































### **EXTERIOR DESIGN**









































































































## INTERIOR DESIGN











































Features





































# GALLERY LIFESTYLE





**Features** 



























#### Specifications



Summer low rate per week 70 000 €



Summer high rate per week





Winter low rate per week 61 600 €



Winter high rate per week

68 600 €



Builder Odisej d.o.o



Year built

2019



Length 49.3 m



**Guests Cruising** 



Cabins

6

Winter Cruising Area(s)

East Mediterranean, Northern Europe & The Baltics, West Mediterranean

Summer Cruising Area(s)

12

East Mediterranean, Northern Europe & The Baltics, West Mediterranean

Crew

Max speed 12 knots Cruising speed 10 knots

Fuel consumption 60 Litres/Hr

Type of cabins

6 (4 x Double, 2 x Convertible)