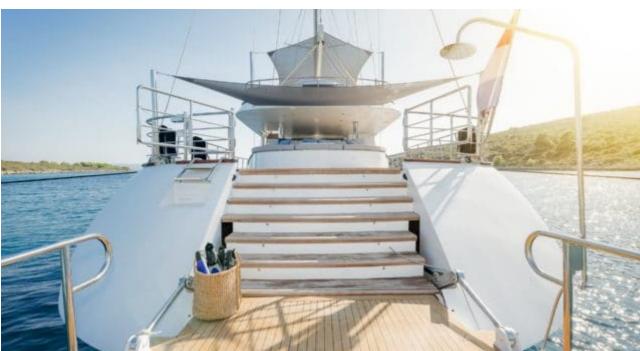

#### S/Y LADY GITA

































### **EXTERIOR DESIGN**









































































































## INTERIOR DESIGN











































Features





































# GALLERY LIFESTYLE





**Features** 



























#### Specifications



Summer low rate per week 70 000 €



Summer high rate per week





Winter low rate per week 61 600 €



Winter high rate per week

68 600 €



Builder Odisej d.o.o



Year built

2019



Length 49.3 m



**Guests Cruising** 



Cabins

6

Winter Cruising Area(s)

East Mediterranean, Northern Europe & The Baltics, West Mediterranean

Summer Cruising Area(s)

12

East Mediterranean, Northern Europe & The Baltics, West Mediterranean

Crew

Max speed 12 knots Cruising speed 10 knots

Fuel consumption 60 Litres/Hr

Type of cabins

6 (4