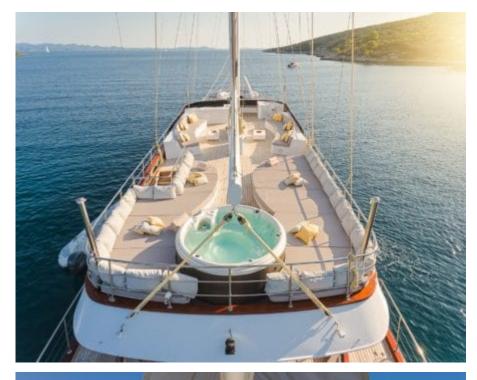

#### S/Y LADY GITA

































### **EXTERIOR DESIGN**









































































































## INTERIOR DESIGN











































Features





































# GALLERY LIFESTYLE





**Features** 



























#### Specifications



Summer low rate per week 70 000 €



Summer high rate per week





Winter low rate per week 61 600 €



Winter high rate per week

68 600 €



Builder Odisej d.o.o



Year built

2019



Length 49.3 m



**Guests Cruising** 



Cabins

6

Winter Cruising Area(s)

East Mediterranean, Northern Europe & The Baltics, West Mediterranean

Summer Cruising Area(s)

12

East Mediterranean, Northern Europe & The Baltics, West Mediterranean

Crew

Max speed 12 knots Cruisin