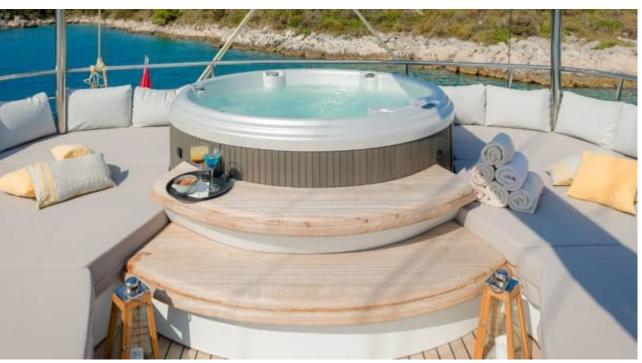

#### S/Y LADY GITA

































### **EXTERIOR DESIGN**









































































































## INTERIOR DESIGN











































Features





































# GALLERY LIFESTYLE





**Features** 



























#### Specifications



Summer low rate per week 70 000 €



Summer high rate per week





Winter low rate per week 61 600 €



Winter high rate per week

68 600 €



Builder Odisej d.o.o



Year built

2019



Length 49.3 m



**Guests Cruising** 



Cabins

6

Winter Cruising Area(s)

East Mediterranean, Northern Europe & The Baltics, West Mediterranean

Summer Cruising Area(s)

12

East Mediterranean, Northern Europe & The Baltics, West Mediterranean

Crew

Max speed 12 knots Cruising speed 10 knots

Fuel consumption 60 Litres/Hr

Type of cabins

6 (4 x Double, 2 x Convertible)