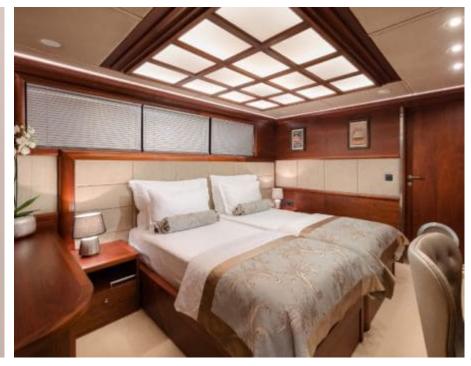

#### S/Y LADY GITA

































### **EXTERIOR DESIGN**









































































































## INTERIOR DESIGN











































Features





































# GALLERY LIFESTYLE





**Features** 



























#### Specifications



Summer low rate per week 70 000 €



Summer high rate per week





Winter low rate per week 61 600 €



Winter high rate per week

68 600 €



Builder Odisej d.o.o



Year built

2019



Length 49.3 m



**Guests Cruising** 



Cabins

6

Winter Cruising Area(s)

East Mediterranean, Northern Europe & The Baltics, West Mediterranean

Summer Cruising Area(s)

12

East Mediterranean, Northern Europe & The Baltics, West Mediterranean

Crew

Max speed 12 knots Cruising speed 10 knots

Fuel consumption 60 Litres/Hr

Type of cabins

6 (4 x Double, 2 x Convertible)