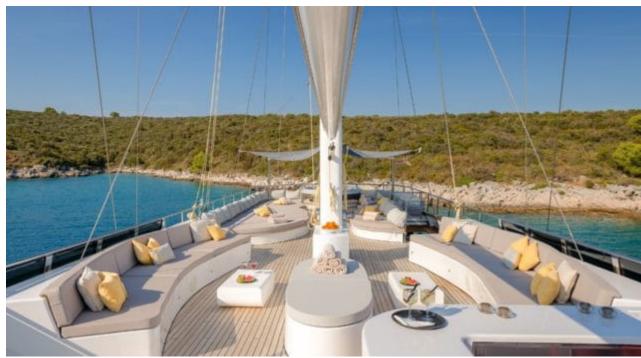

#### S/Y LADY GITA

































### **EXTERIOR DESIGN**









































































































## INTERIOR DESIGN











































Features





































# GALLERY LIFESTYLE





**Features** 



























#### Specifications



Summer low rate per week 70 000 €



Summer high rate per week





Winter low rate per week 61 600 €



Winter high rate per week

68 600 €



Builder Odisej d.o.o



Year built

2019



Length 49.3 m



**Guests Cruising** 



Cabins

6

Winter Cruising Area(s)

East Mediterranean, Northern Europe & The Baltics, West Mediterranean

Summer Cruising Area(s)

12

East Mediterranean, Northern Europe & The Baltics, West Mediterranean

Crew

Max speed 12 knots Cruising speed 10 knots

Fuel consumption 60 Litres/Hr

Type of cabins

6 (4 x Double, 2 x Convertible)