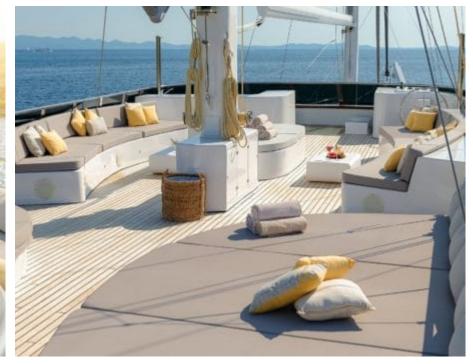

#### S/Y LADY GITA

































### **EXTERIOR DESIGN**









































































































## INTERIOR DESIGN











































Features





































# GALLERY LIFESTYLE





**Features** 



























#### Specifications



Summer low rate per week 70 000 €



Summer high rate per week





Winter low rate per week 61 600 €



Winter high rate per week

68 600 €



Builder Odisej d.o.o



Year built

2019



Length 49.3 m



**Guests Cruising** 



Cabins

6

Winter Cruising Area(s)

East Mediterranean, Northern Europe & The Baltics, West Mediterranean

Summer Cruising Area(s)

12

East Mediterranean, Northern Europe & The Baltics, West Mediterranean

Crew

Max speed 12 knots Cruising speed 10 knots

Fuel consumption 60 Litres/Hr

Type of cabins

6 (4 x Double, 2 x Convertible)