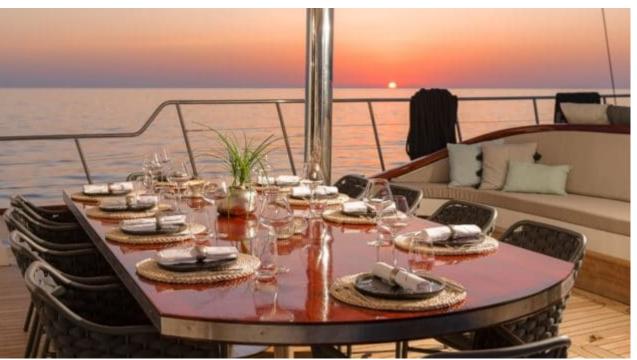

#### S/Y LADY GITA

































### **EXTERIOR DESIGN**









































































































## INTERIOR DESIGN











































Features





































# GALLERY LIFESTYLE





**Features** 



























#### Specifications



Summer low rate per week 70 000 €



Summer high rate per week





Winter low rate per week 61 600 €



Winter high rate per week

68 600 €



Builder Odisej d.o.o



Year built

2019



Length 49.3 m



**Guests Cruising** 



Cabins

6

Winter Cruising Area(s)

East Mediterranean, Northern Europe & The Baltics, West Mediterranean

Summer Cruising Area(s)

12

East Mediterranean, Northern Europe & The Baltics, West Mediterranean

Crew

Max speed 12 knots Cruising speed 10 knots

Fuel consumption 60 Litres/Hr

Type of cabins

6 (4 x Double, 2 x Convertible)