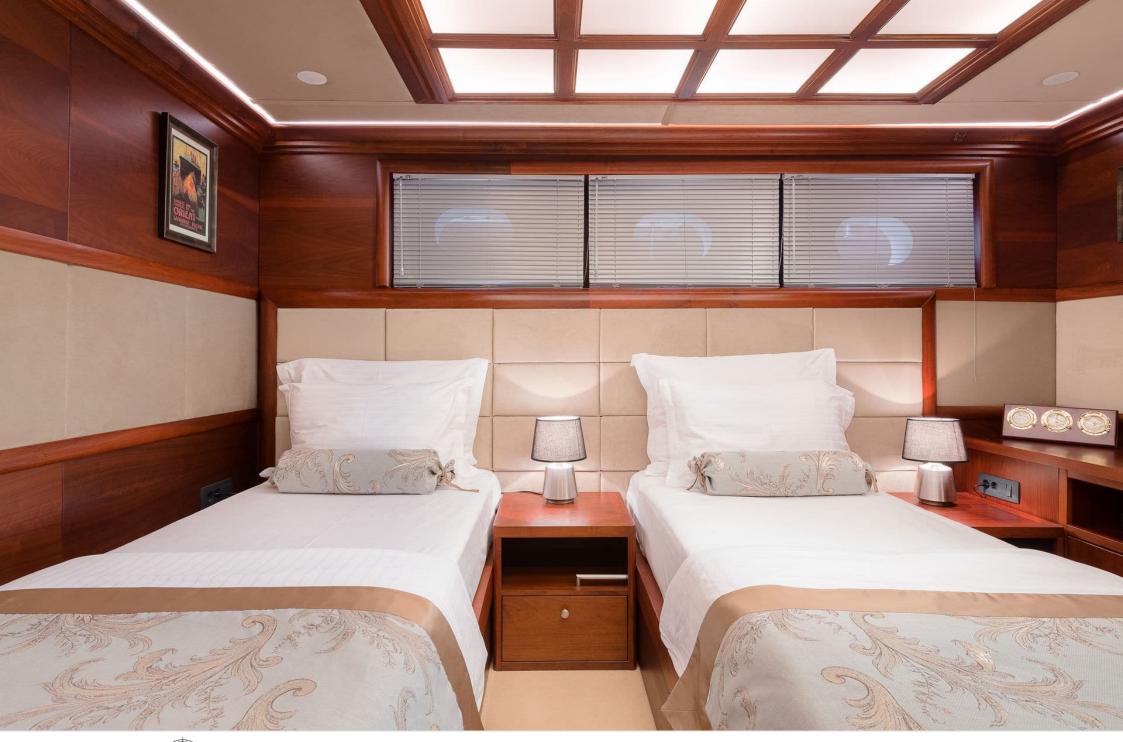

#### S/Y LADY GITA

































### **EXTERIOR DESIGN**









































































































## INTERIOR DESIGN











































Features





































# GALLERY LIFESTYLE





**Features** 



























#### Specifications



Summer low rate per week 70 000 €



Summer high rate per week





Winter low rate per week 61 600 €



Winter high rate per week

68 600 €



Builder Odisej d.o.o



Year built

2019



Length 49.3 m



**Guests Cruising** 



Cabins

6

Winter Cruising Area(s)

East Mediterranean, Northern Europe & The Baltics, West Mediterranean

Summer Cruising Area(s)

12

East Mediterranean, Northern Europe & The Baltics, West Mediterranean

Crew

Max speed 12 knots Cruising speed 10 knots

Fuel consumption 60 Litres/Hr

Type of cabins

6 (4 x Double, 2 x Convertible)