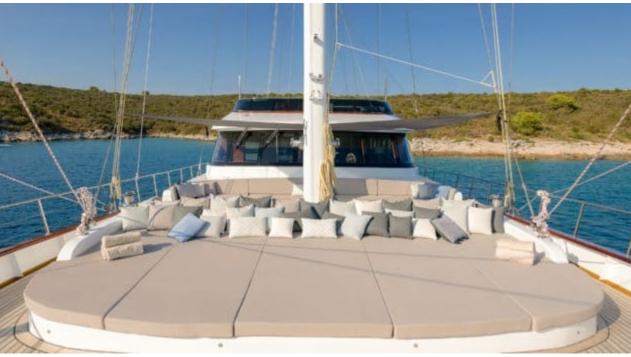

#### S/Y LADY GITA

































### **EXTERIOR DESIGN**









































































































## INTERIOR DESIGN











































Features





































# GALLERY LIFESTYLE





**Features** 



























#### Specifications



Summer low rate per week 70 000 €



Summer high rate per week





Winter low rate per week 61 600 €



Winter high rate per week

68 600 €



Builder Odisej d.o.o



Year built

2019



Length 49.3 m



**Guests Cruising** 



Cabins

6

Winter Cruising Area(s)

East Mediterranean, Northern Europe & The Baltics, West Mediterranean

Summer Cruising Area(s)

12

East Mediterranean, Northern Europe & The Baltics, West Mediterranean

Crew

Max speed 12 knots Cruising speed 10 knots

Fuel consumption 60 Litres/Hr

Type of cabins

6 (4 x Doubl