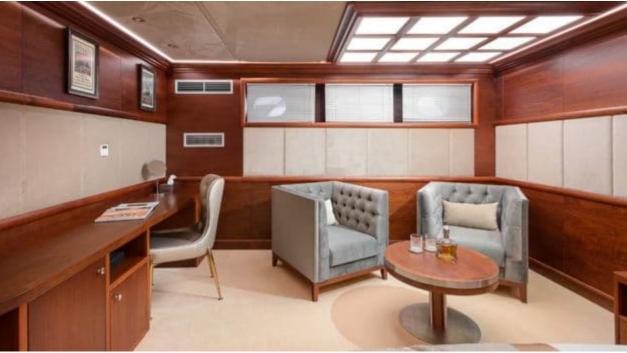

#### S/Y LADY GITA

































### **EXTERIOR DESIGN**









































































































## INTERIOR DESIGN











































Features





































# GALLERY LIFESTYLE





**Features** 



























#### Specifications



Summer low rate per week 70 000 €



Summer high rate per week





Winter low rate per week 61 600 €



Winter high rate per week

68 600 €



Builder Odisej d.o.o



Year built

2019



Length 49.3 m



**Guests Cruising** 



Cabins

6

Winter Cruising Area(s)

East Mediterranean, Northern Europe & The Baltics, West Mediterranean

Summer Cruising Area(s)

12

East Mediterranean, Northern Europe & The Baltics, West Mediterranean

Crew

Max speed 12 knots Cruising speed 10 knots

Fuel consumption 60 Litres/Hr

Type of cabins

6 (4 x Double, 2 x Convertible)