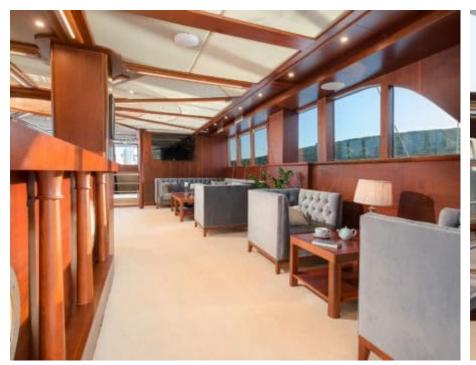

#### S/Y LADY GITA

































### **EXTERIOR DESIGN**









































































































## INTERIOR DESIGN











































Features





































# GALLERY LIFESTYLE





**Features** 



























#### Specifications



Summer low rate per week 70 000 €



Summer high rate per week





Winter low rate per week 61 600 €



Winter high rate per week

68 600 €



Builder Odisej d.o.o



Year built

2019



Length 49.3 m



**Guests Cruising** 



Cabins

6

Winter Cruising Area(s)

East Mediterranean, Northern Europe & The Baltics, West Mediterranean

Summer Cruising Area(s)

12

East Mediterranean, Northern Europe & The Baltics, West Mediterranean

Crew

Max speed 12 knots Cruising speed 10 knots

Fuel consumption 60 Litres/Hr

Type of cabins

6 (4 x Double, 2 x Convertible)