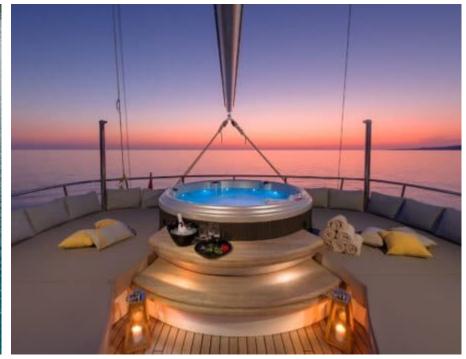

#### S/Y LADY GITA

































### **EXTERIOR DESIGN**









































































































## INTERIOR DESIGN











































Features





































# GALLERY LIFESTYLE





**Features** 



























#### Specifications



Summer low rate per week 70 000 €



Summer high rate per week





Winter low rate per week 61 600 €



Winter high rate per week

68 600 €



Builder Odisej d.o.o



Year built

2019



Length 49.3 m



**Guests Cruising** 



Cabins

6

Winter Cruising Area(s)

East Mediterranean, Northern Europe & The Baltics, West Mediterranean

Summer Cruising Area(s)

12

East Mediterranean, Northern Europe & The Baltics, West Mediterranean

Crew

Max speed 12 knots Cruising speed 10 knots

Fuel consumption 60 Litres/Hr

Type of cabins

6 (4 x Double, 2 x Convertible)