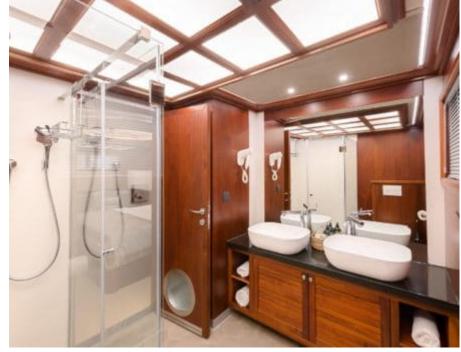

#### S/Y LADY GITA

































### **EXTERIOR DESIGN**









































































































## INTERIOR DESIGN











































Features





































# GALLERY LIFESTYLE





**Features** 



























#### Specifications



Summer low rate per week 70 000 €



Summer high rate per week





Winter low rate per week 61 600 €



Winter high rate per week

68 600 €



Builder Odisej d.o.o



Year built

2019



Length 49.3 m



**Guests Cruising** 



Cabins

6

Winter Cruising Area(s)

East Mediterranean, Northern Europe & The Baltics, West Mediterranean

Summer Cruising Area(s)

12

East Mediterranean, Northern Europe & The Baltics, West Mediterranean

Crew

Max speed 12 knots Cruising speed 10 knots

Fuel consumption 60 Litres/Hr

Type of cabins

6 (4 x Double, 2 x Convertible)