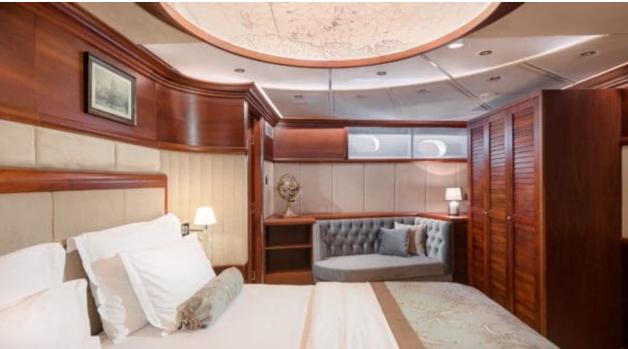

#### S/Y LADY GITA

































### **EXTERIOR DESIGN**









































































































## INTERIOR DESIGN











































Features





































# GALLERY LIFESTYLE





**Features** 



























#### Specifications



Summer low rate per week 70 000 €



Summer high rate per week





Winter low rate per week 61 600 €



Winter high rate per week

68 600 €



Builder Odisej d.o.o



Year built

2019



Length 49.3 m



**Guests Cruising** 



Cabins

6

Winter Cruising Area(s)

East Mediterranean, Northern Europe & The Baltics, West Mediterranean

Summer Cruising Area(s)

12

East Mediterranean, Northern Europe & The Baltics, West Mediterranean

Crew

Max speed 12 knots Cruising speed 10 knots

Fuel consumption 60 Litres/Hr

Type of cabins

6 (4 x Double, 2 x Convertible)