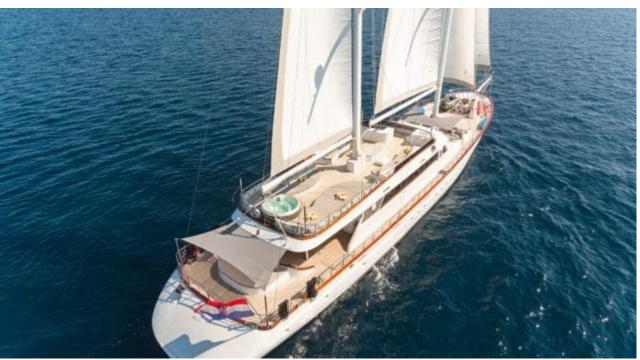

#### S/Y LADY GITA

































### **EXTERIOR DESIGN**









































































































## INTERIOR DESIGN











































Features





































# GALLERY LIFESTYLE





**Features** 



























#### Specifications



Summer low rate per week 70 000 €



Summer high rate per week





Winter low rate per week 61 600 €



Winter high rate per week

68 600 €



Builder Odisej d.o.o



Year built

2019



Length 49.3 m



**Guests Cruising** 



Cabins

6

Winter Cruising Area(s)

East Mediterranean, Northern Europe & The Baltics, West Mediterranean

Summer Cruising Area(s)

12

East Mediterranean, Northern Europe & The Baltics, West Mediterranean

Crew

Max speed 12 knots Cruising speed 10 knots

Fuel consumption 60