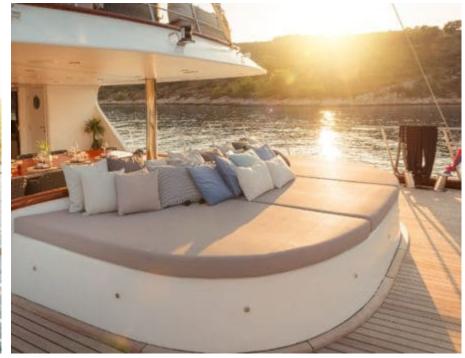

#### S/Y LADY GITA

































### **EXTERIOR DESIGN**









































































































## INTERIOR DESIGN











































Features





































# GALLERY LIFESTYLE





**Features** 



























#### Specifications



Summer low rate per week 70 000 €



Summer high rate per week





Winter low rate per week 61 600 €



Winter high rate per week

68 600 €



Builder Odisej d.o.o



Year built

2019



Length 49.3 m



**Guests Cruising** 



Cabins

6

Winter Cruising Area(s)

East Mediterranean, Northern Europe & The Baltics, West Mediterranean

Summer Cruising Area(s)

12

East Mediterranean, Northern Europe & The Baltics, West Mediterranean

Crew

Max speed 12 knots Cruising speed 10 knots

Fuel consumption 60 Litres/Hr

Type of cabins

6 (4 x