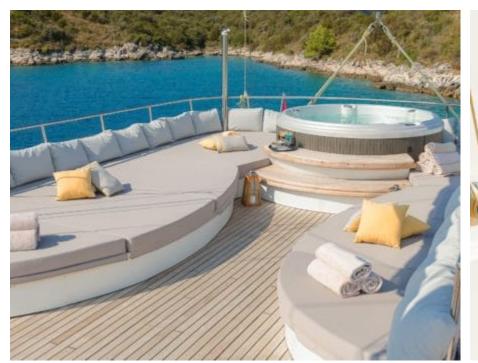

#### S/Y LADY GITA

































### **EXTERIOR DESIGN**









































































































## INTERIOR DESIGN











































Features





































# GALLERY LIFESTYLE





**Features** 



























#### Specifications



Summer low rate per week 70 000 €



Summer high rate per week





Winter low rate per week 61 600 €



Winter high rate per week

68 600 €



Builder Odisej d.o.o



Year built

2019



Length 49.3 m



**Guests Cruising** 



Cabins

6

Winter Cruising Area(s)

East Mediterranean, Northern Europe & The Baltics, West Mediterranean

Summer Cruising Area(s)

12

East Mediterranean, Northern Europe & The Baltics, West Mediterranean

Crew

Max speed 12 knots Cruising speed 10 knots

Fuel consumption 60 Litres/Hr

Type of cabins

6 (4 x Double, 2 x Convertible)