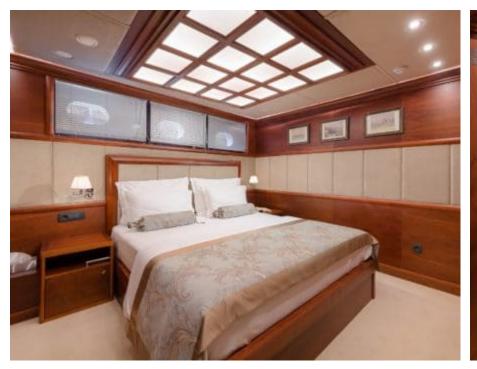

#### S/Y LADY GITA

































### **EXTERIOR DESIGN**









































































































## INTERIOR DESIGN











































Features





































# GALLERY LIFESTYLE





**Features** 



























#### Specifications



Summer low rate per week 70 000 €



Summer high rate per week





Winter low rate per week 61 600 €



Winter high rate per week

68 600 €



Builder Odisej d.o.o



Year built

2019



Length 49.3 m



**Guests Cruising** 



Cabins

6

Winter Cruising Area(s)

East Mediterranean, Northern Europe & The Baltics, West Mediterranean

Summer Cruising Area(s)

12

East Mediterranean, Northern Europe & The Baltics, West Mediterranean

Crew

Max speed 12 knots Cruising speed 10 knots

Fuel consumption 60 Litres/Hr

Type of cabins

6 (4 x Double, 2 x Convertible)