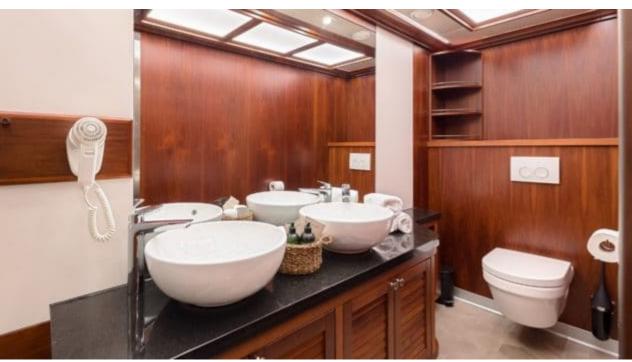

#### S/Y LADY GITA

































### **EXTERIOR DESIGN**









































































































## INTERIOR DESIGN











































Features





































# GALLERY LIFESTYLE





**Features** 



























#### Specifications



Summer low rate per week 70 000 €



Summer high rate per week





Winter low rate per week 61 600 €



Winter high rate per week

68 600 €



Builder Odisej d.o.o



Year built

2019



Length 49.3 m



**Guests Cruising** 



Cabins

6

Winter Cruising Area(s)

East Mediterranean, Northern Europe & The Baltics, West Mediterranean

Summer Cruising Area(s)

12

East Mediterranean, Northern Europe & The Baltics, West Mediterranean

Crew

Max speed 12 knots Cruising speed 10 knots

Fuel consumption 60 Litres/Hr

Type of cabins

6 (4 x Double, 2 x Convertible)