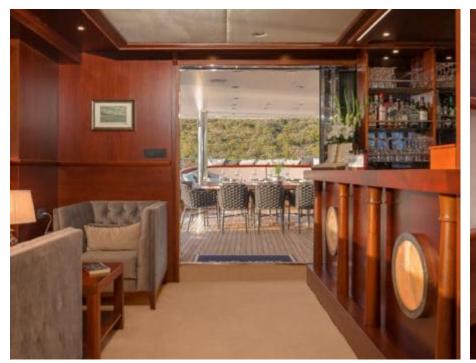

#### S/Y LADY GITA

































### **EXTERIOR DESIGN**









































































































## INTERIOR DESIGN











































Features





































# GALLERY LIFESTYLE





**Features** 



























#### Specifications



Summer low rate per week 70 000 €



Summer high rate per week





Winter low rate per week 61 600 €



Winter high rate per week

68 600 €



Builder Odisej d.o.o



Year built

2019



Length 49.3 m



**Guests Cruising** 



Cabins

6

Winter Cruising Area(s)

East Mediterranean, Northern Europe & The Baltics, West Mediterranean

Summer Cruising Area(s)

12

East Mediterranean, Northern Europe & The Baltics, West Mediterranean

Crew

Max speed 12 knots Cruising speed 10 knots

Fuel consumption 60 Litres/Hr

Type of cabins

6 (4 x Double, 2 x Convertible)