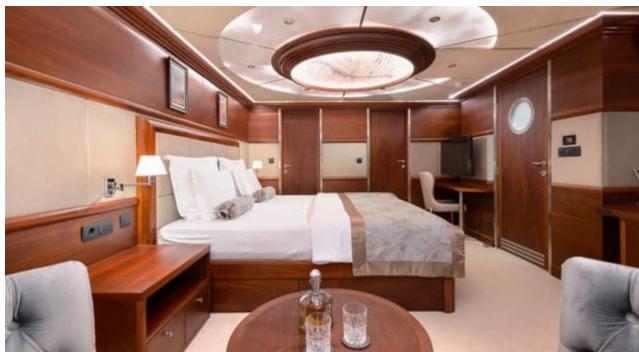

#### S/Y LADY GITA

































### **EXTERIOR DESIGN**









































































































## INTERIOR DESIGN











































Features





































# GALLERY LIFESTYLE





**Features** 



























#### Specifications



Summer low rate per week 70 000 €



Summer high rate per week





Winter low rate per week 61 600 €



Winter high rate per week

68 600 €



Builder Odisej d.o.o



Year built

2019



Length 49.3 m



**Guests Cruising** 



Cabins

6

Winter Cruising Area(s)

East Mediterranean, Northern Europe & The Baltics, West Mediterranean

Summer Cruising Area(s)

12

East Mediterranean, Northern Europe & The Baltics, West Mediterranean

Crew

Max speed 12 knots Cruising speed 10 knots

Fuel consumption 60 Litres/Hr

Type of cabins

6 (4 x Double, 2 x Convertible)