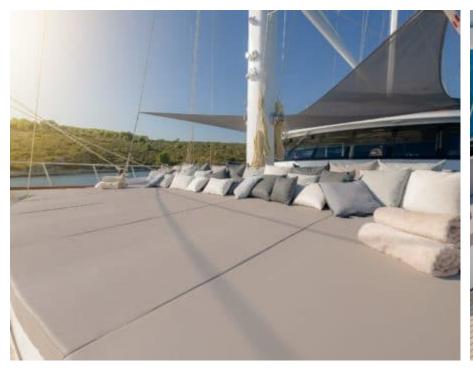

#### S/Y LADY GITA

































### **EXTERIOR DESIGN**









































































































## INTERIOR DESIGN











































Features





































# GALLERY LIFESTYLE





**Features** 



























#### Specifications



Summer low rate per week 70 000 €



Summer high rate per week





Winter low rate per week 61 600 €



Winter high rate per week

68 600 €



Builder Odisej d.o.o



Year built

2019



Length 49.3 m



**Guests Cruising** 



Cabins

6

Winter Cruising Area(s)

East Mediterranean, Northern Europe & The Baltics, West Mediterranean

Summer Cruising Area(s)

12

East Mediterranean, Northern Europe & The Baltics, West Mediterranean

Crew

Max speed 12 knots Cruising speed 10 knots

Fuel consumption 60 Litres/Hr

Type of cabins

6 (4 x Double, 2 x Convertible)