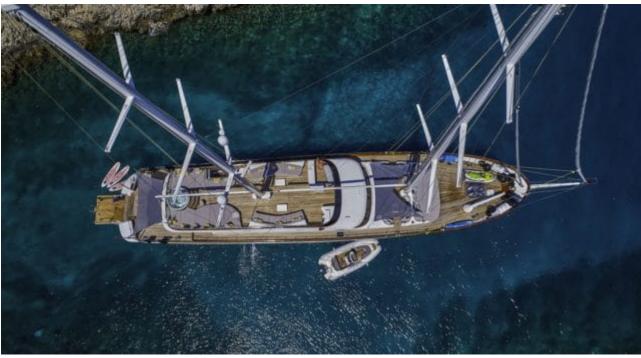

#### S/Y LADY GITA

































### **EXTERIOR DESIGN**









































































































## INTERIOR DESIGN











































Features





































# GALLERY LIFESTYLE





**Features** 



























#### Specifications



Summer low rate per week 70 000 €



Summer high rate per week





Winter low rate per week 61 600 €



Winter high rate per week

68 600 €



Builder Odisej d.o.o



Year built

2019



Length 49.3 m



**Guests Cruising** 



Cabins

6

Winter Cruising Area(s)

East Mediterranean, Northern Europe & The Baltics, West Mediterranean

Summer Cruising Area(s)

12

East Mediterranean, Northern Europe & The Baltics, West Mediterranean

Crew

Max speed 12 knots Cruising speed 10 knots

Fuel consumption 60 Litres/Hr

Type of