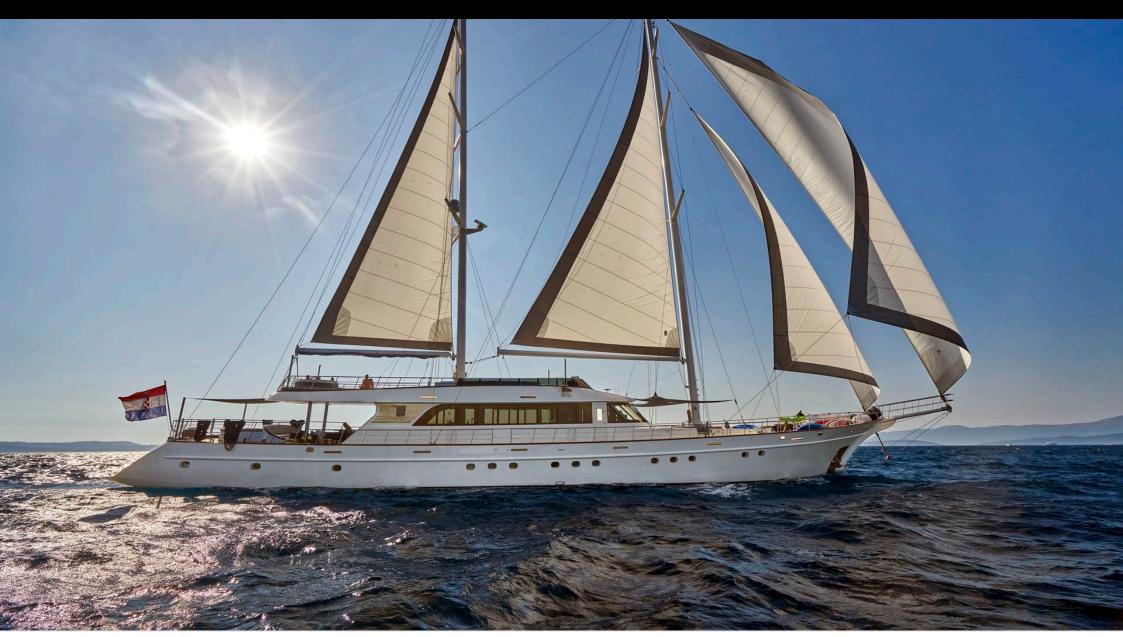

#### S/Y LADY GITA

































### **EXTERIOR DESIGN**









































































































## INTERIOR DESIGN











































Features





































# GALLERY LIFESTYLE





**Features** 



























#### Specifications



Summer low rate per week 70 000 €



Summer high rate per week





Winter low rate per week 61 600 €



Winter high rate per week

68 600 €



Builder Odisej d.o.o



Year built

2019



Length 49.3 m



**Guests Cruising** 



Cabins

6

Winter Cruising Area(s)

East Mediterranean, Northern Europe & The Baltics, West Mediterranean

Summer Cruising Area(s)

12

East Mediterranean, Northern Europe & The Baltics, West Mediterranean

Crew

Max speed 12 knots Cruising speed 10 knots

Fuel consumpt