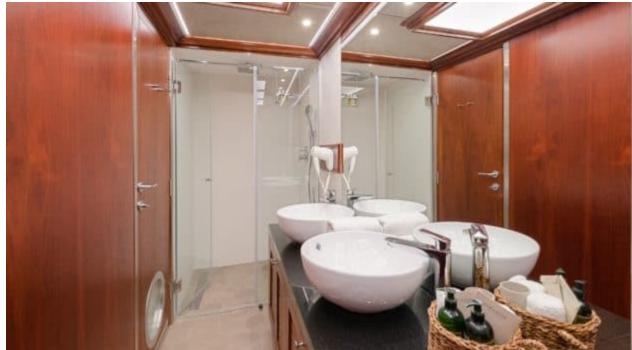

#### S/Y LADY GITA

































### **EXTERIOR DESIGN**









































































































## INTERIOR DESIGN











































Features





































# GALLERY LIFESTYLE





**Features** 



























#### Specifications



Summer low rate per week 70 000 €



Summer high rate per week





Winter low rate per week 61 600 €



Winter high rate per week

68 600 €



Builder Odisej d.o.o



Year built

2019



Length 49.3 m



**Guests Cruising** 



Cabins

6

Winter Cruising Area(s)

East Mediterranean, Northern Europe & The Baltics, West Mediterranean

Summer Cruising Area(s)

12

East Mediterranean, Northern Europe & The Baltics, West Mediterranean

Crew

Max speed 12 knots Cruising speed 10 knots

Fuel consumption 60 Litres/Hr

Type of cabins

6 (4 x Double, 2 x Convertible)