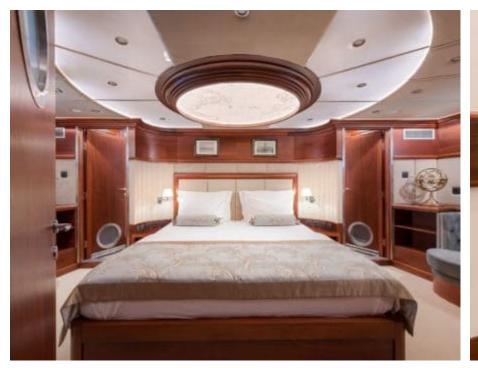

#### S/Y LADY GITA

































### **EXTERIOR DESIGN**









































































































## INTERIOR DESIGN











































Features





































# GALLERY LIFESTYLE





**Features** 



























#### Specifications



Summer low rate per week 70 000 €



Summer high rate per week





Winter low rate per week 61 600 €



Winter high rate per week

68 600 €



Builder Odisej d.o.o



Year built

2019



Length 49.3 m



**Guests Cruising** 



Cabins

6

Winter Cruising Area(s)

East Mediterranean, Northern Europe & The Baltics, West Mediterranean

Summer Cruising Area(s)

12

East Mediterranean, Northern Europe & The Baltics, West Mediterranean

Crew

Max speed 12 knots Cruising speed 10 knots

Fuel consumption 60 Litres/Hr

Type of cabins

6 (4 x Double, 2 x Convertible)