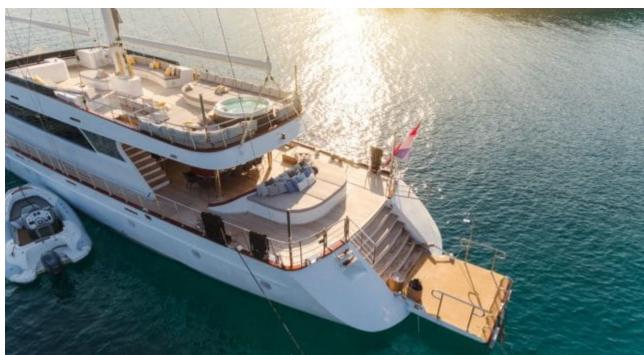

#### S/Y LADY GITA

































### **EXTERIOR DESIGN**









































































































## INTERIOR DESIGN











































Features





































# GALLERY LIFESTYLE





**Features** 



























#### Specifications



Summer low rate per week 70 000 €



Summer high rate per week





Winter low rate per week 61 600 €



Winter high rate per week

68 600 €



Builder Odisej d.o.o



Year built

2019



Length 49.3 m



**Guests Cruising** 



Cabins

6

Winter Cruising Area(s)

East Mediterranean, Northern Europe & The Baltics, West Mediterranean

Summer Cruising Area(s)

12

East Mediterranean, Northern Europe & The Baltics, West Mediterranean

Crew

Max speed 12 knots Cruising speed 10 knots

Fuel consumption 60 Litres/Hr

Type of cabins

6 (4 x Double, 2 x Convertible)