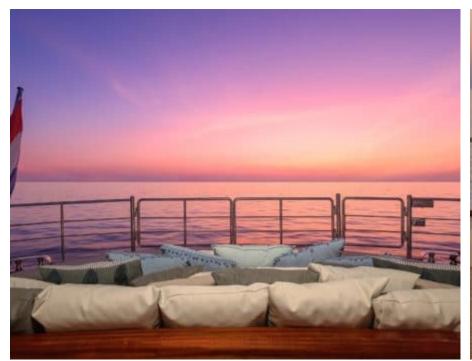

#### S/Y LADY GITA

































### **EXTERIOR DESIGN**









































































































## INTERIOR DESIGN











































Features





































# GALLERY LIFESTYLE





**Features** 



























#### Specifications



Summer low rate per week 70 000 €



Summer high rate per week





Winter low rate per week 61 600 €



Winter high rate per week

68 600 €



Builder Odisej d.o.o



Year built

2019



Length 49.3 m



**Guests Cruising** 



Cabins

6

Winter Cruising Area(s)

East Mediterranean, Northern Europe & The Baltics, West Mediterranean

Summer Cruising Area(s)

12

East Mediterranean, Northern Europe & The Baltics, West Mediterranean

Crew

Max speed 12 knots Cruising speed 10 knots

Fuel consumption 60 Litres/Hr

Type of cabins

6 (4 x Double, 2 x Convertible)