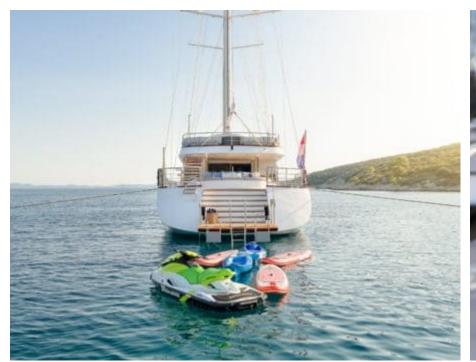

#### S/Y LADY GITA

































### **EXTERIOR DESIGN**









































































































## INTERIOR DESIGN











































Features





































# GALLERY LIFESTYLE





**Features** 



























#### Specifications



Summer low rate per week 70 000 €



Summer high rate per week





Winter low rate per week 61 600 €



Winter high rate per week

68 600 €



Builder Odisej d.o.o



Year built

2019



Length 49.3 m



**Guests Cruising** 



Cabins

6

Winter Cruising Area(s)

East Mediterranean, Northern Europe & The Baltics, West Mediterranean

Summer Cruising Area(s)

12

East Mediterranean, Northern Europe & The Baltics, West Mediterranean

Crew

Max speed 12 knots Cruising speed 10 knots

Fuel consumption 60 Litres/Hr

Type of cabins

6 (4 x Double, 2 x Convertible)