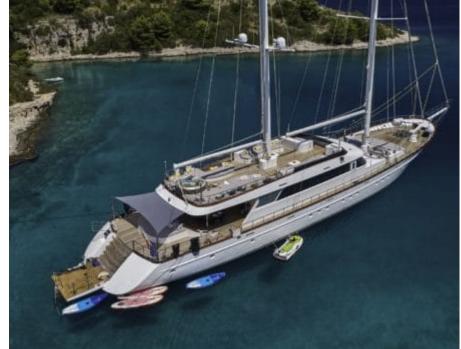

#### S/Y LADY GITA

































### **EXTERIOR DESIGN**









































































































## INTERIOR DESIGN











































Features





































# GALLERY LIFESTYLE





**Features** 



























#### Specifications



Summer low rate per week 70 000 €



Summer high rate per week





Winter low rate per week 61 600 €



Winter high rate per week

68 600 €



Builder Odisej d.o.o



Year built

2019



Length 49.3 m



**Guests Cruising** 



Cabins

6

Winter Cruising Area(s)

East Mediterranean, Northern Europe & The Baltics, West Mediterranean

Summer Cruising Area(s)

12

East Mediterranean, Northern Europe & The Baltics, West Mediterranean

Crew

Max speed 12 knots Cruising speed 10 knots

Fuel consumption 60 Litres/Hr

Type of cabi