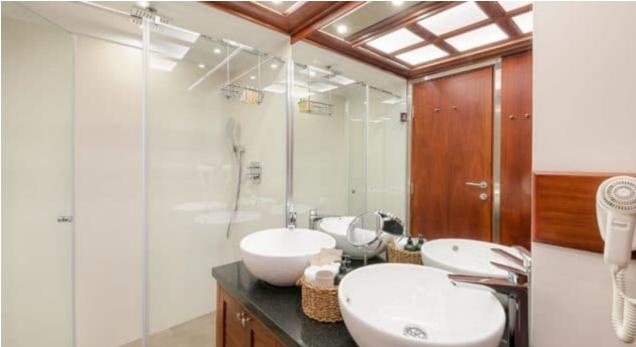

#### S/Y LADY GITA

































### **EXTERIOR DESIGN**









































































































## INTERIOR DESIGN











































Features





































# GALLERY LIFESTYLE





**Features** 



























#### Specifications



Summer low rate per week 70 000 €



Summer high rate per week





Winter low rate per week 61 600 €



Winter high rate per week

68 600 €



Builder Odisej d.o.o



Year built

2019



Length 49.3 m



**Guests Cruising** 



Cabins

6

Winter Cruising Area(s)

East Mediterranean, Northern Europe & The Baltics, West Mediterranean

Summer Cruising Area(s)

12

East Mediterranean, Northern Europe & The Baltics, West Mediterranean

Crew

Max speed 12 knots Cruising speed 10 knots

Fuel consumption 60 Litres/Hr

Type of cabins

6 (4 x Double, 2 x Convertible)