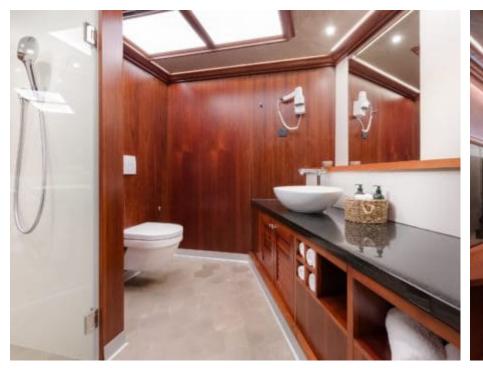

#### S/Y LADY GITA

































### **EXTERIOR DESIGN**









































































































## INTERIOR DESIGN











































Features





































# GALLERY LIFESTYLE





**Features** 



























#### Specifications



Summer low rate per week 70 000 €



Summer high rate per week





Winter low rate per week 61 600 €



Winter high rate per week

68 600 €



Builder Odisej d.o.o



Year built

2019



Length 49.3 m



**Guests Cruising** 



Cabins

6

Winter Cruising Area(s)

East Mediterranean, Northern Europe & The Baltics, West Mediterranean

Summer Cruising Area(s)

12

East Mediterranean, Northern Europe & The Baltics, West Mediterranean

Crew

Max speed 12 knots Cruising speed 10 knots

Fuel consumption 60 Litres/Hr

Type of cabins

6 (4 x Double, 2 x Convertible)