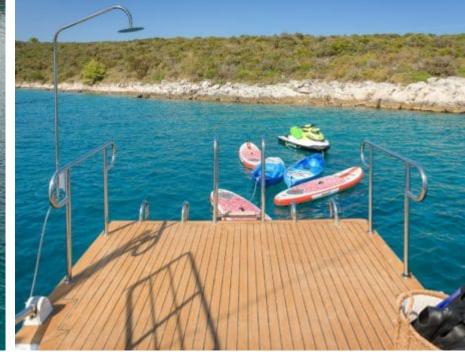

#### S/Y LADY GITA

































### **EXTERIOR DESIGN**









































































































## INTERIOR DESIGN











































Features





































# GALLERY LIFESTYLE





**Features** 



























#### Specifications



Summer low rate per week 70 000 €



Summer high rate per week





Winter low rate per week 61 600 €



Winter high rate per week

68 600 €



Builder Odisej d.o.o



Year built

2019



Length 49.3 m



**Guests Cruising** 



Cabins

6

Winter Cruising Area(s)

East Mediterranean, Northern Europe & The Baltics, West Mediterranean

Summer Cruising Area(s)

12

East Mediterranean, Northern Europe & The Baltics, West Mediterranean

Crew

Max speed 12 knots Cruising speed 10 knots

Fuel consumption 60 Litres/Hr

Type of cabins

6 (4 x Double, 2 x Convertible)