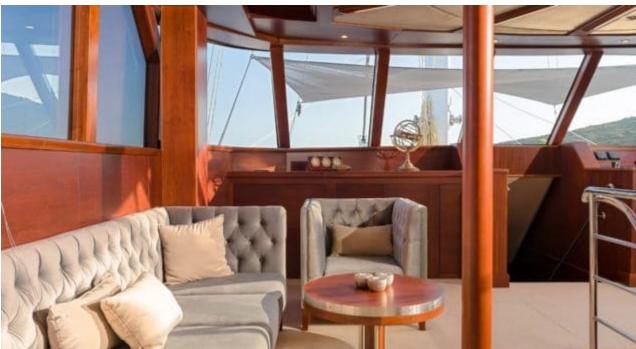

#### S/Y LADY GITA

































### **EXTERIOR DESIGN**









































































































## INTERIOR DESIGN











































Features





































# GALLERY LIFESTYLE





**Features** 



























#### Specifications



Summer low rate per week 70 000 €



Summer high rate per week





Winter low rate per week 61 600 €



Winter high rate per week

68 600 €



Builder Odisej d.o.o



Year built

2019



Length 49.3 m



**Guests Cruising** 



Cabins

6

Winter Cruising Area(s)

East Mediterranean, Northern Europe & The Baltics, West Mediterranean

Summer Cruising Area(s)

12

East Mediterranean, Northern Europe & The Baltics, West Mediterranean

Crew

Max speed 12 knots Cruising speed 10 knots

Fuel consumption 60 Litres/Hr

Type of cabins

6 (4 x Double, 2 x Convertible)