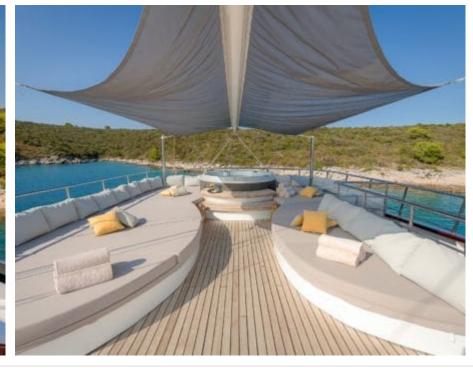

#### S/Y LADY GITA

































### **EXTERIOR DESIGN**









































































































## INTERIOR DESIGN











































Features





































# GALLERY LIFESTYLE





**Features** 



























#### Specifications



Summer low rate per week 70 000 €



Summer high rate per week





Winter low rate per week 61 600 €



Winter high rate per week

68 600 €



Builder Odisej d.o.o



Year built

2019



Length 49.3 m



**Guests Cruising** 



Cabins

6

Winter Cruising Area(s)

East Mediterranean, Northern Europe & The Baltics, West Mediterranean

Summer Cruising Area(s)

12

East Mediterranean, Northern Europe & The Baltics, West Mediterranean

Crew

Max speed 12 knots Cruising speed 10 knots

Fuel consumption 60 Litres/Hr

Type of cabins

6 (4 x Double, 2 x Convertible)