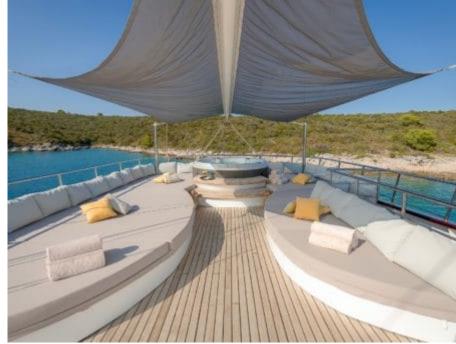

#### S/Y LADY GITA

































### **EXTERIOR DESIGN**









































































































## INTERIOR DESIGN











































Features





































# GALLERY LIFESTYLE





**Features** 



























#### Specifications



Summer low rate per week 70 000 €



Summer high rate per week





Winter low rate per week 61 600 €



Winter high rate per week

68 600 €



Builder Odisej d.o.o



Year built

2019



Length 49.3 m



**Guests Cruising** 



Cabins

6

Winter Cruising Area(s)

East Mediterranean, Northern Europe & The Baltics, West Mediterranean

Summer Cruising Area(s)

12

East Mediterranean, Northern Europe & The Baltics, West Mediterranean

Crew

Max speed 12 knots Cruising