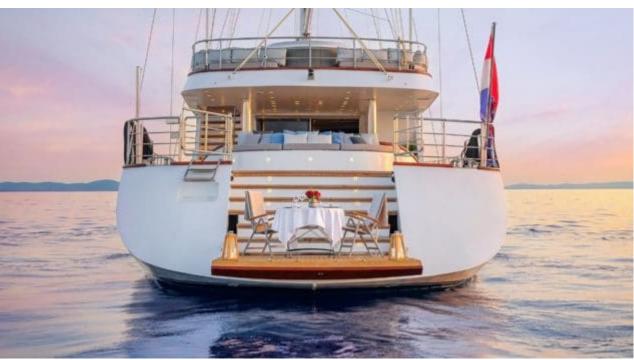

#### S/Y LADY GITA

































### **EXTERIOR DESIGN**









































































































## INTERIOR DESIGN











































Features





































# GALLERY LIFESTYLE





**Features** 



























#### Specifications



Summer low rate per week 70 000 €



Summer high rate per week





Winter low rate per week 61 600 €



Winter high rate per week

68 600 €



Builder Odisej d.o.o



Year built

2019



Length 49.3 m



**Guests Cruising** 



Cabins

6

Winter Cruising Area(s)

East Mediterranean, Northern Europe & The Baltics, West Mediterranean

Summer Cruising Area(s)

12

East Mediterranean, Northern Europe & The Baltics, West Mediterranean

Crew

Max speed 12 knots Cruising speed 10 knots

Fuel consumption 60 Litres/Hr

Type of cabins

6 (4 x Double, 2 x Convertible)