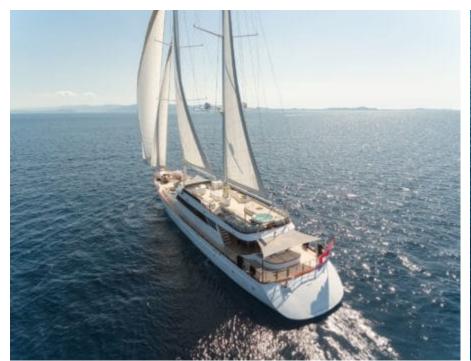

#### S/Y LADY GITA

































### **EXTERIOR DESIGN**









































































































## INTERIOR DESIGN











































Features





































# GALLERY LIFESTYLE





**Features** 



























#### Specifications



Summer low rate per week 70 000 €



Summer high rate per week





Winter low rate per week 61 600 €



Winter high rate per week

68 600 €



Builder Odisej d.o.o



Year built

2019



Length 49.3 m



**Guests Cruising** 



Cabins

6

Winter Cruising Area(s)

East Mediterranean, Northern Europe & The Baltics, West Mediterranean

Summer Cruising Area(s)

12

East Mediterranean, Northern Europe & The Baltics, West Mediterranean

Crew

Max speed 12 knots Cruising speed 10 knots

Fuel consumption