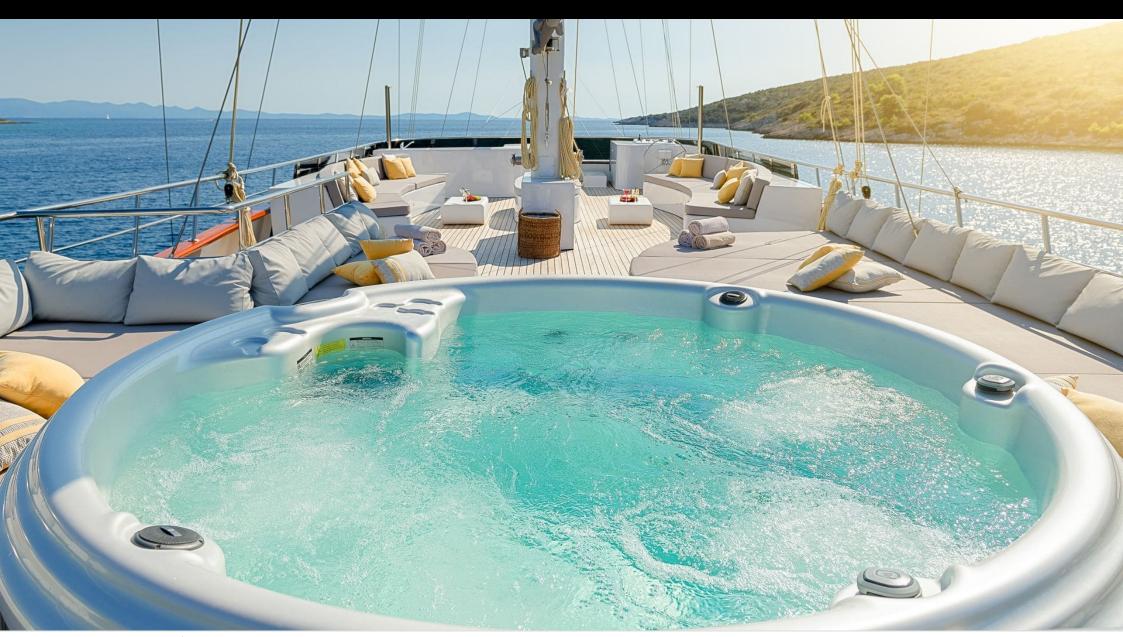

#### S/Y LADY GITA

































### **EXTERIOR DESIGN**









































































































## INTERIOR DESIGN











































Features





































# GALLERY LIFESTYLE





**Features** 



























#### Specifications



Summer low rate per week 70 000 €



Summer high rate per week





Winter low rate per week 61 600 €



Winter high rate per week

68 600 €



Builder Odisej d.o.o



Year built

2019



Length 49.3 m



**Guests Cruising** 



Cabins

6

Winter Cruising Area(s)

East Mediterranean, Northern Europe & The Baltics, West Mediterranean

Summer Cruising Area(s)

12

East Mediterranean, Northern Europe & The Baltics, West Mediterranean

Crew

Max speed 12 knots Cruising speed 10 knots

Fuel consumption 60 Litres/Hr

Type of cabins

6 (4 x Double, 2 x Convertible)