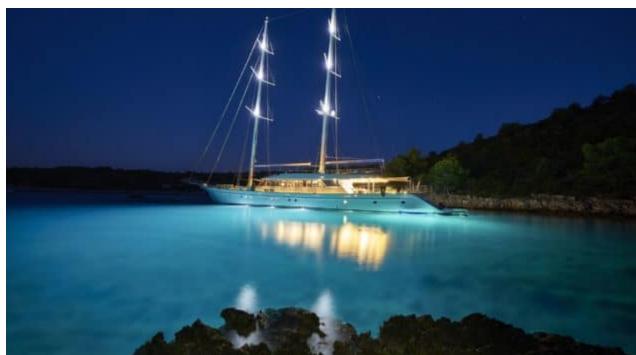

#### S/Y LADY GITA

































### **EXTERIOR DESIGN**









































































































## INTERIOR DESIGN











































Features





































# GALLERY LIFESTYLE





**Features** 



























#### Specifications



Summer low rate per week 70 000 €



Summer high rate per week





Winter low rate per week 61 600 €



Winter high rate per week

68 600 €



Builder Odisej d.o.o



Year built

2019



Length 49.3 m



**Guests Cruising** 



Cabins

6

Winter Cruising Area(s)

East Mediterranean, Northern Europe & The Baltics, West Mediterranean

Summer Cruising Area(s)

12

East Mediterranean, Northern Europe & The Baltics, West Mediterranean

Crew

Max speed 12 knots Cruising speed 10 knots

Fuel consumption 60 Litres/Hr

Type of cabins

6 (4 x Double, 2 x Convertible)