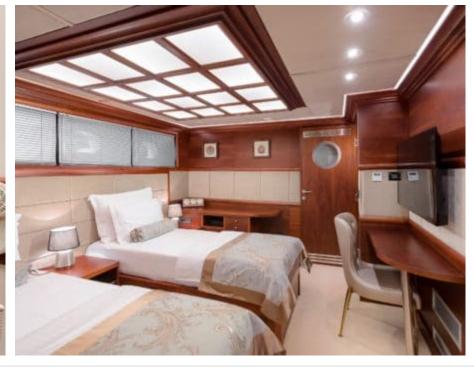

#### S/Y LADY GITA

































### **EXTERIOR DESIGN**









































































































## INTERIOR DESIGN











































Features





































# GALLERY LIFESTYLE





**Features** 



























#### Specifications



Summer low rate per week 70 000 €



Summer high rate per week





Winter low rate per week 61 600 €



Winter high rate per week

68 600 €



Builder Odisej d.o.o



Year built

2019



Length 49.3 m



**Guests Cruising** 



Cabins

6

Winter Cruising Area(s)

East Mediterranean, Northern Europe & The Baltics, West Mediterranean

Summer Cruising Area(s)

12

East Mediterranean, Northern Europe & The Baltics, West Mediterranean

Crew

Max speed 12 knots Cruising speed 10 knots

Fuel consumption 60 Litres/Hr

Type of cabins

6 (4 x Double, 2 x Convertible)