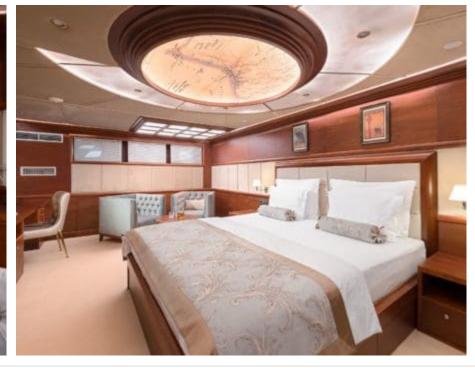

#### S/Y LADY GITA

































### **EXTERIOR DESIGN**









































































































## INTERIOR DESIGN











































Features





































# GALLERY LIFESTYLE





**Features** 



























#### Specifications



Summer low rate per week 70 000 €



Summer high rate per week





Winter low rate per week 61 600 €



Winter high rate per week

68 600 €



Builder Odisej d.o.o



Year built

2019



Length 49.3 m



**Guests Cruising** 



Cabins

6

Winter Cruising Area(s)

East Mediterranean, Northern Europe & The Baltics, West Mediterranean

Summer Cruising Area(s)

12

East Mediterranean, Northern Europe & The Baltics, West Mediterranean

Crew

Max speed 12 knots Cruising speed 10 knots

Fuel consumption 60 Litres/Hr

Type of cabins

6 (4 x Double, 2 x Convertible)