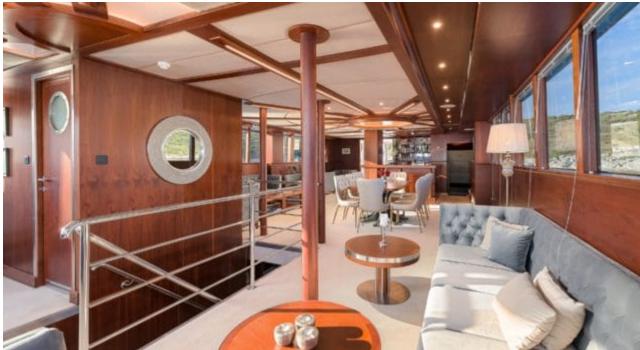

#### S/Y LADY GITA

































### **EXTERIOR DESIGN**









































































































## INTERIOR DESIGN











































Features





































# GALLERY LIFESTYLE





**Features** 



























#### Specifications



Summer low rate per week 70 000 €



Summer high rate per week





Winter low rate per week 61 600 €



Winter high rate per week

68 600 €



Builder Odisej d.o.o



Year built

2019



Length 49.3 m



**Guests Cruising** 



Cabins

6

Winter Cruising Area(s)

East Mediterranean, Northern Europe & The Baltics, West Mediterranean

Summer Cruising Area(s)

12

East Mediterranean, Northern Europe & The Baltics, West Mediterranean

Crew

Max speed 12 knots Cruising speed 10 knots

Fuel consumption 60 Litres/Hr

Type of cabins

6 (4 x Double, 2 x Convertible)