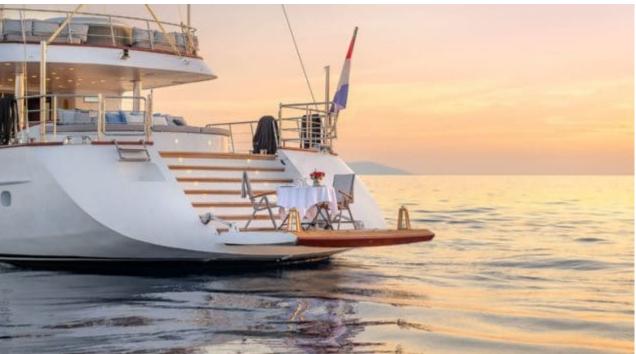

#### S/Y LADY GITA

































### **EXTERIOR DESIGN**









































































































## INTERIOR DESIGN











































Features





































# GALLERY LIFESTYLE





**Features** 



























#### Specifications



Summer low rate per week 70 000 €



Summer high rate per week





Winter low rate per week 61 600 €



Winter high rate per week

68 600 €



Builder Odisej d.o.o



Year built

2019



Length 49.3 m



**Guests Cruising** 



Cabins

6

Winter Cruising Area(s)

East Mediterranean, Northern Europe & The Baltics, West Mediterranean

Summer Cruising Area(s)

12

East Mediterranean, Northern Europe & The Baltics, West Mediterranean

Crew

Max speed 12 knots Cruising speed 10 knots

Fuel consumption 60 Litres/Hr

Type of cabins

6 (4 x Double, 2 x Convertible)