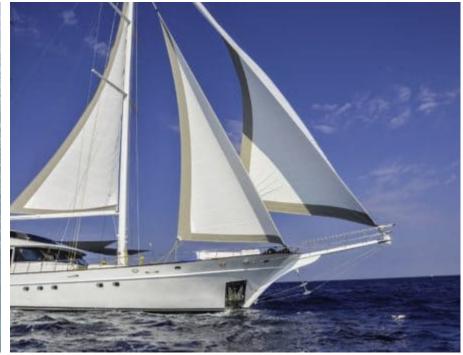

#### S/Y LADY GITA

































### **EXTERIOR DESIGN**









































































































## INTERIOR DESIGN











































Features





































# GALLERY LIFESTYLE





**Features** 



























#### Specifications



Summer low rate per week 70 000 €



Summer high rate per week





Winter low rate per week 61 600 €



Winter high rate per week

68 600 €



Builder Odisej d.o.o



Year built

2019



Length 49.3 m



**Guests Cruising** 



Cabins

6

Winter Cruising Area(s)

East Mediterranean, Northern Europe & The Baltics, West Mediterranean

Summer Cruising Area(s)

12

East Mediterranean, Northern Europe & The Baltics, West Mediterranean

Crew

Max speed 12 knots Cruising speed 10 knots

Fuel consumption 60 Litres/Hr

Ty