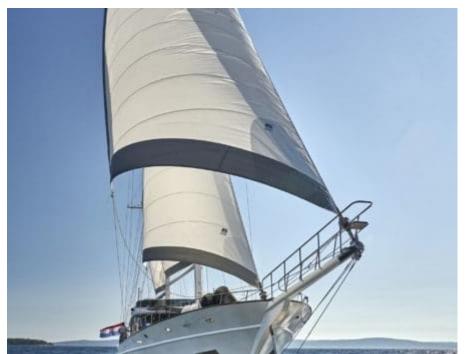

#### S/Y LADY GITA

































### **EXTERIOR DESIGN**









































































































## INTERIOR DESIGN











































Features





































# GALLERY LIFESTYLE





**Features** 



























#### Specifications



Summer low rate per week 70 000 €



Summer high rate per week





Winter low rate per week 61 600 €



Winter high rate per week

68 600 €



Builder Odisej d.o.o



Year built

2019



Length 49.3 m



**Guests Cruising** 



Cabins

6

Winter Cruising Area(s)

East Mediterranean, Northern Europe & The Baltics, West Mediterranean

Summer Cruising Area(s)

12

East Mediterranean, Northern Europe & The Baltics, West Mediterranean

Crew

Max speed 12 knots Cruising speed 10 knots

Fuel consumption 60 Litres/Hr

Type of cabins