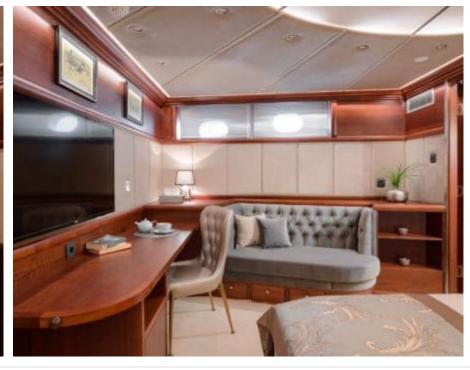

#### S/Y LADY GITA

































### **EXTERIOR DESIGN**









































































































## INTERIOR DESIGN











































Features





































# GALLERY LIFESTYLE





**Features** 



























#### Specifications



Summer low rate per week 70 000 €



Summer high rate per week





Winter low rate per week 61 600 €



Winter high rate per week

68 600 €



Builder Odisej d.o.o



Year built

2019



Length 49.3 m



**Guests Cruising** 



Cabins

6

Winter Cruising Area(s)

East Mediterranean, Northern Europe & The Baltics, West Mediterranean

Summer Cruising Area(s)

12

East Mediterranean, Northern Europe & The Baltics, West Mediterranean

Crew

Max speed 12 knots Cruising speed 10 knots

Fuel consumption 60 Litres/Hr

Type of cabins

6 (4 x Double, 2 x Convertible)