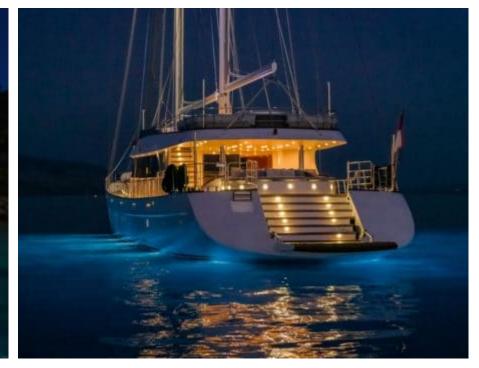

#### S/Y LADY GITA

































### **EXTERIOR DESIGN**









































































































## INTERIOR DESIGN











































Features





































# GALLERY LIFESTYLE





**Features** 



























#### Specifications



Summer low rate per week 70 000 €



Summer high rate per week





Winter low rate per week 61 600 €



Winter high rate per week

68 600 €



Builder Odisej d.o.o



Year built

2019



Length 49.3 m



**Guests Cruising** 



Cabins

6

Winter Cruising Area(s)

East Mediterranean, Northern Europe & The Baltics, West Mediterranean

Summer Cruising Area(s)

12

East Mediterranean, Northern Europe & The Baltics, West Mediterranean

Crew

Max speed 12 knots Cruising speed 10 knots

Fuel consumption 60 Litres/Hr

Type of cabins

6 (4 x Double, 2 x Convertible)