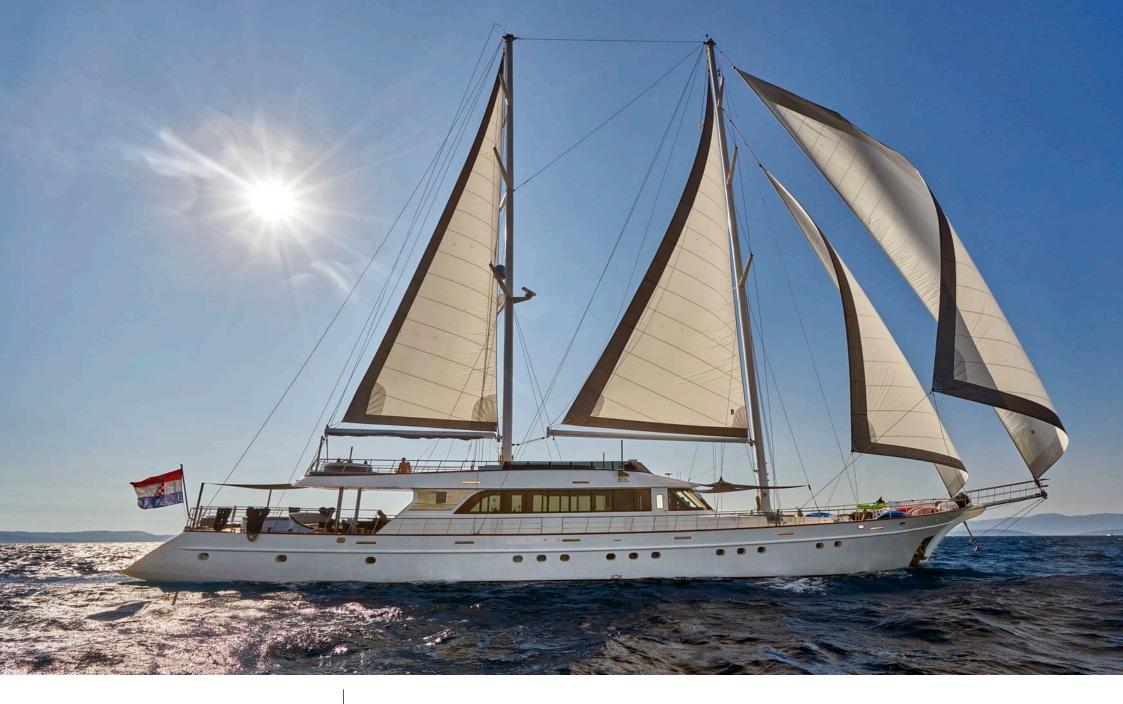

#### S/Y LADY GITA

































### **EXTERIOR DESIGN**









































































































## INTERIOR DESIGN











































Features





































# GALLERY LIFESTYLE





**Features** 



























#### Specifications



Summer low rate per week 70 000 €



Summer high rate per week





Winter low rate per week 61 600 €



Winter high rate per week

68 600 €



Builder Odisej d.o.o



Year built

2019



Length 49.3 m



**Guests Cruising** 



Cabins

6

Winter Cruising Area(s)

East Mediterranean, Northern Europe & The Baltics, West Mediterranean

Summer Cruising Area(s)

12

East Mediterranean, Northern Europe & The