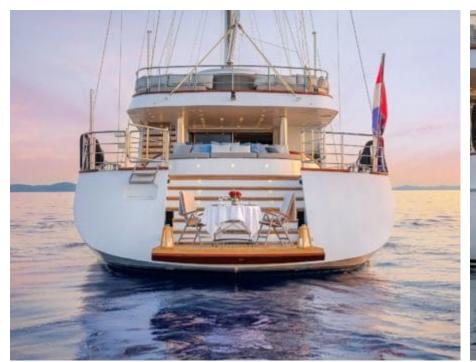

#### S/Y LADY GITA

































### **EXTERIOR DESIGN**









































































































## INTERIOR DESIGN











































Features





































# GALLERY LIFESTYLE





**Features** 



























#### Specifications



Summer low rate per week 70 000 €



Summer high rate per week





Winter low rate per week 61 600 €



Winter high rate per week

68 600 €



Builder Odisej d.o.o



Year built

2019



Length 49.3 m



**Guests Cruising** 



Cabins

6

Winter Cruising Area(s)

East Mediterranean, Northern Europe & The Baltics, West Mediterranean

Summer Cruising Area(s)

12

East Mediterranean, Northern Europe & The Baltics, West Mediterranean

Crew

Max speed 12 knots Cruising speed 10 knots

Fuel consumption 60 Litres/Hr

Type of cabins

6 (4 x Double, 2 x Convertible)