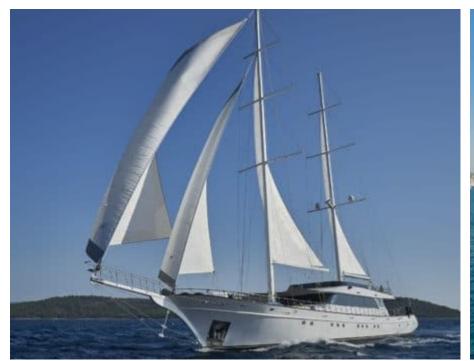

#### S/Y LADY GITA

































### **EXTERIOR DESIGN**









































































































## INTERIOR DESIGN











































Features





































# GALLERY LIFESTYLE





**Features** 



























#### Specifications



Summer low rate per week 70 000 €



Summer high rate per week





Winter low rate per week 61 600 €



Winter high rate per week

68 600 €



Builder Odisej d.o.o



Year built

2019



Length 49.3 m



**Guests Cruising** 



Cabins

6

Winter Cruising Area(s)

East Mediterranean, Northern Europe & The Baltics, West Mediterranean

Summer Cruising Area(s)

12

East Mediterranean, Northern Europe & The Baltics, West Mediterranean

Crew

Max speed 12 knots Cruising speed 10 knots

Fuel consumption 60 Litres/