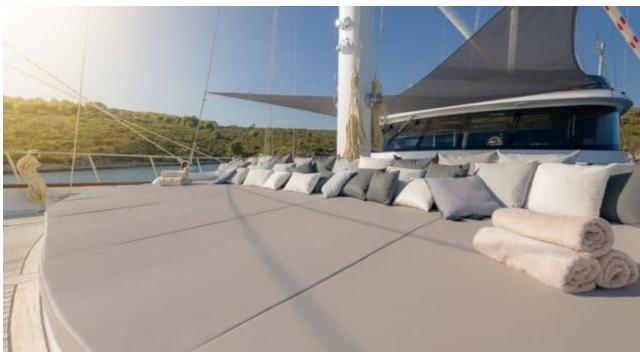

#### S/Y LADY GITA

































### **EXTERIOR DESIGN**









































































































## INTERIOR DESIGN











































Features





































# GALLERY LIFESTYLE





**Features** 



























#### Specifications



Summer low rate per week 70 000 €



Summer high rate per week





Winter low rate per week 61 600 €



Winter high rate per week

68 600 €



Builder Odisej d.o.o



Year built

2019



Length 49.3 m



**Guests Cruising** 



Cabins

6

Winter Cruising Area(s)

East Mediterranean, Northern Europe & The Baltics, West Mediterranean

Summer Cruising Area(s)

12

East Mediterranean, Northern Europe & The Baltics, West Mediterranean

Crew

Max speed 12 knots Cruising speed 10 knots

Fuel consumption 60 Litres/Hr

Type of cabins

6 (4 x Double,