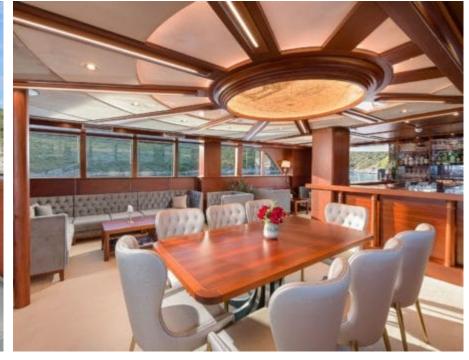

#### S/Y LADY GITA

































### **EXTERIOR DESIGN**









































































































## INTERIOR DESIGN











































Features





































# GALLERY LIFESTYLE





**Features** 



























#### Specifications



Summer low rate per week 70 000 €



Summer high rate per week





Winter low rate per week 61 600 €



Winter high rate per week

68 600 €



Builder Odisej d.o.o



Year built

2019



Length 49.3 m



**Guests Cruising** 



Cabins

6

Winter Cruising Area(s)

East Mediterranean, Northern Europe & The Baltics, West Mediterranean

Summer Cruising Area(s)

12

East Mediterranean, Northern Europe & The Baltics, West Mediterranean

Crew

Max speed 12 knots Cruising speed 10 knots

Fuel consumption 60 Litres/Hr

Type of cabins

6 (4 x Double, 2 x Convertible)