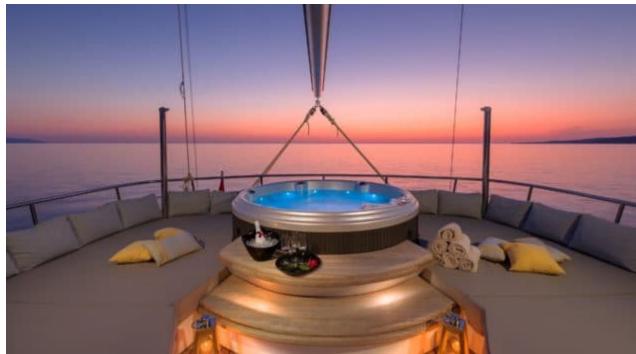

#### S/Y LADY GITA

































### **EXTERIOR DESIGN**









































































































## INTERIOR DESIGN











































Features





































# GALLERY LIFESTYLE





**Features** 



























#### Specifications



Summer low rate per week 70 000 €



Summer high rate per week





Winter low rate per week 61 600 €



Winter high rate per week

68 600 €



Builder Odisej d.o.o



Year built

2019



Length 49.3 m



**Guests Cruising** 



Cabins

6

Winter Cruising Area(s)

East Mediterranean, Northern Europe & The Baltics, West Mediterranean

Summer Cruising Area(s)

12

East Mediterranean, Northern Europe & The Baltics, West Mediterranean

Crew

Max speed 12 knots Cruising speed 10 knots

Fuel consumption 60 Litres/Hr

Type of cabins

6 (4 x Double, 2 x Convertible)