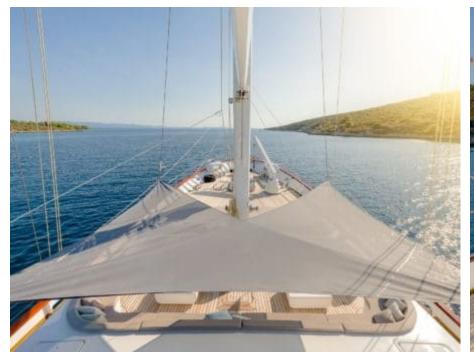

#### S/Y LADY GITA

































### **EXTERIOR DESIGN**









































































































## INTERIOR DESIGN











































Features





































# GALLERY LIFESTYLE





**Features** 



























#### Specifications



Summer low rate per week 70 000 €



Summer high rate per week





Winter low rate per week 61 600 €



Winter high rate per week

68 600 €



Builder Odisej d.o.o



Year built

2019



Length 49.3 m



**Guests Cruising** 



Cabins

6

Winter Cruising Area(s)

East Mediterranean, Northern Europe & The Baltics, West Mediterranean

Summer Cruising Area(s)

12

East Mediterranean, Northern Europe & The Baltics, West Mediterranean

Crew

Max speed 12 knots Cruising speed 10 knots

Fuel consumption 60 Litres/Hr

Type of cabins

6 (4 x Dou