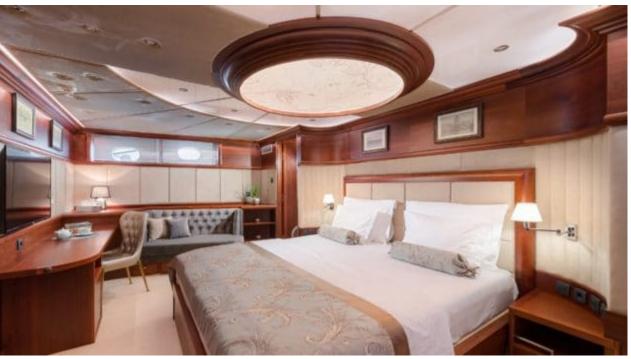

#### S/Y LADY GITA

































### **EXTERIOR DESIGN**









































































































## INTERIOR DESIGN











































Features





































# GALLERY LIFESTYLE





**Features** 



























#### Specifications



Summer low rate per week 70 000 €



Summer high rate per week





Winter low rate per week 61 600 €



Winter high rate per week

68 600 €



Builder Odisej d.o.o



Year built

2019



Length 49.3 m



**Guests Cruising** 



Cabins

6

Winter Cruising Area(s)

East Mediterranean, Northern Europe & The Baltics, West Mediterranean

Summer Cruising Area(s)

12

East Mediterranean, Northern Europe & The Baltics, West Mediterranean

Crew

Max speed 12 knots Cruising speed 10 knots

Fuel consumption 60 Litres/Hr

Type of cabins

6 (4 x Double, 2 x Convertible)