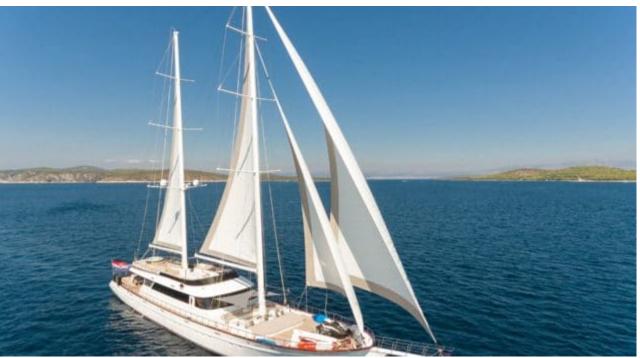

#### S/Y LADY GITA

































### **EXTERIOR DESIGN**









































































































## INTERIOR DESIGN











































Features





































# GALLERY LIFESTYLE





**Features** 



























#### Specifications



Summer low rate per week 70 000 €



Summer high rate per week





Winter low rate per week 61 600 €



Winter high rate per week

68 600 €



Builder Odisej d.o.o



Year built

2019



Length 49.3 m



**Guests Cruising** 



Cabins

6

Winter Cruising Area(s)

East Mediterranean, Northern Europe & The Baltics, West Mediterranean

Summer Cruising Area(s)

12

East Mediterranean, Northern Europe & The Baltics, West Mediterranean

Crew

Max speed 12 knots Cruising speed 10 knots

Fuel consumption 60 Litres/Hr