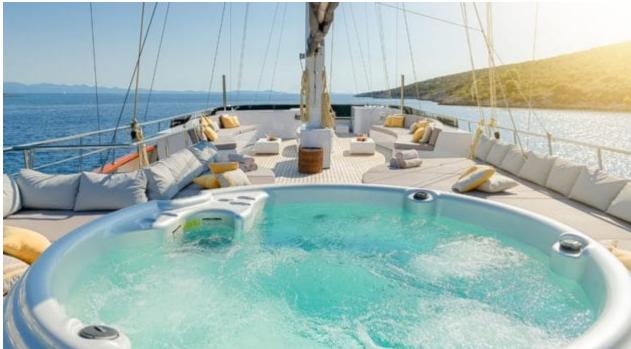

#### S/Y LADY GITA

































### **EXTERIOR DESIGN**









































































































## INTERIOR DESIGN











































Features





































# GALLERY LIFESTYLE





**Features** 



























#### Specifications



Summer low rate per week 70 000 €



Summer high rate per week





Winter low rate per week 61 600 €



Winter high rate per week

68 600 €



Builder Odisej d.o.o



Year built

2019



Length 49.3 m



**Guests Cruising** 



Cabins

6

Winter Cruising Area(s)

East Mediterranean, Northern Europe & The Baltics, West Mediterranean

Summer Cruising Area(s)

12

East Mediterranean, Northern Europe & The Baltics, West Mediterranean

Crew

Max speed 12 knots Cruising speed 10 knots

Fuel consumption 60 Litres/Hr

Type of cabins

6 (4 x Double, 2 x Convertible)