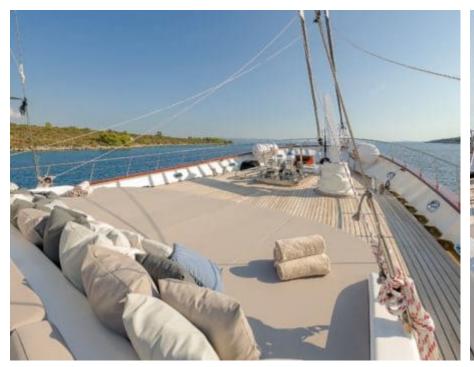

#### S/Y LADY GITA

































### **EXTERIOR DESIGN**









































































































## INTERIOR DESIGN











































Features





































# GALLERY LIFESTYLE





**Features** 



























#### Specifications



Summer low rate per week 70 000 €



Summer high rate per week





Winter low rate per week 61 600 €



Winter high rate per week

68 600 €



Builder Odisej d.o.o



Year built

2019



Length 49.3 m



**Guests Cruising** 



Cabins

6

Winter Cruising Area(s)

East Mediterranean, Northern Europe & The Baltics, West Mediterranean

Summer Cruising Area(s)

12

East Mediterranean, Northern Europe & The Baltics, West Mediterranean

Crew

Max speed 12 knots Cruising speed 10 knots

Fuel consumption 60 Litres/Hr

Type of cabins

6 (4 x Double, 2 x C