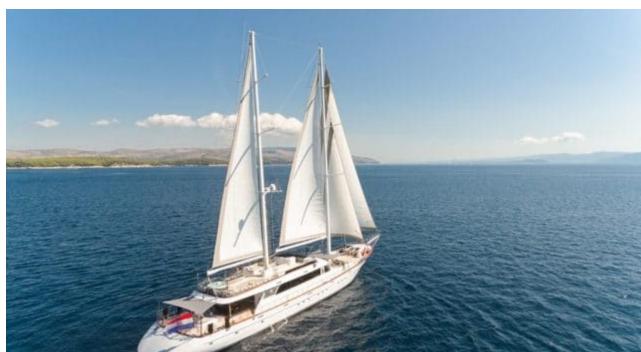

#### S/Y LADY GITA

































### **EXTERIOR DESIGN**









































































































## INTERIOR DESIGN











































Features





































# GALLERY LIFESTYLE





**Features** 



























#### Specifications



Summer low rate per week 70 000 €



Summer high rate per week





Winter low rate per week 61 600 €



Winter high rate per week

68 600 €



Builder Odisej d.o.o



Year built

2019



Length 49.3 m



**Guests Cruising** 



Cabins

6

Winter Cruising Area(s)

East Mediterranean, Northern Europe & The Baltics, West Mediterranean

Summer Cruising Area(s)

12

East Mediterranean, Northern Europe & The Baltics, West Mediterranean

Crew

Max speed 12 knots Cruising speed 10 knots

Fuel consumption 60 L