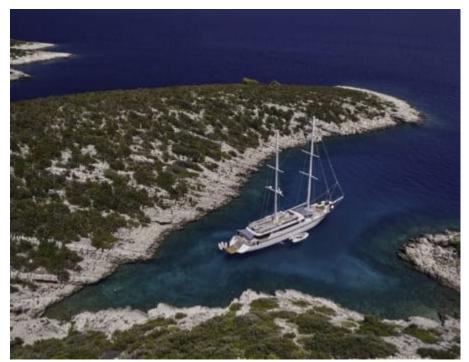

#### S/Y LADY GITA

































### **EXTERIOR DESIGN**









































































































## INTERIOR DESIGN











































Features





































# GALLERY LIFESTYLE





**Features** 



























#### Specifications



Summer low rate per week 70 000 €



Summer high rate per week





Winter low rate per week 61 600 €



Winter high rate per week

68 600 €



Builder Odisej d.o.o



Year built

2019



Length 49.3 m



**Guests Cruising** 



Cabins

6

Winter Cruising Area(s)

East Mediterranean, Northern Europe & The Baltics, West Mediterranean

Summer Cruising Area(s)

12

East Mediterranean, Northern Europe & The Baltics, West Mediterranean

Crew

Max speed 12 knots Cruising speed 10 knots

Fuel consumption 60 Litres/Hr

Type o