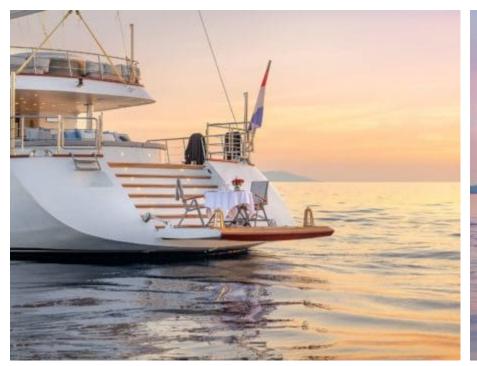

#### S/Y LADY GITA

































### **EXTERIOR DESIGN**









































































































## INTERIOR DESIGN











































Features





































# GALLERY LIFESTYLE





**Features** 



























#### Specifications



Summer low rate per week 70 000 €



Summer high rate per week





Winter low rate per week 61 600 €



Winter high rate per week

68 600 €



Builder Odisej d.o.o



Year built

2019



Length 49.3 m



**Guests Cruising** 



Cabins

6

Winter Cruising Area(s)

East Mediterranean, Northern Europe & The Baltics, West Mediterranean

Summer Cruising Area(s)

12

East Mediterranean, Northern Europe & The Baltics, West Mediterranean

Crew

Max speed 12 knots Cruising speed 10 knots

Fuel consumption 60 Litres/Hr

Type of cabins

6 (4 x Double, 2 x Convertible)