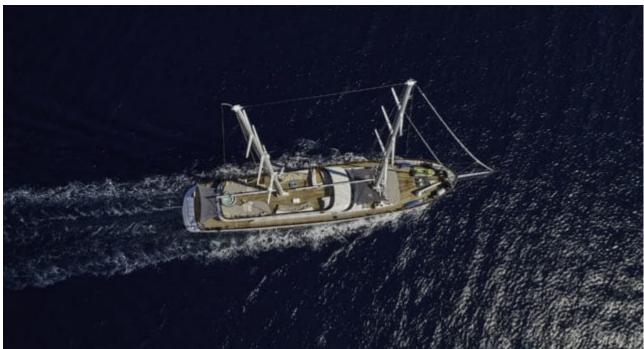

#### S/Y LADY GITA

































### **EXTERIOR DESIGN**









































































































## INTERIOR DESIGN











































Features





































# GALLERY LIFESTYLE





**Features** 



























#### Specifications



Summer low rate per week 70 000 €



Summer high rate per week





Winter low rate per week 61 600 €



Winter high rate per week

68 600 €



Builder Odisej d.o.o



Year built

2019



Length 49.3 m



**Guests Cruising** 



Cabins

6

Winter Cruising Area(s)

East Mediterranean, Northern Europe & The Baltics, West Mediterranean

Summer Cruising Area(s)

12

East Mediterranean, Northern Europe & The Baltics, West Mediterranean

Crew

Max speed 12 knots Cruising speed 10 knots

Fuel consumption 60 Litres/Hr

Type of ca