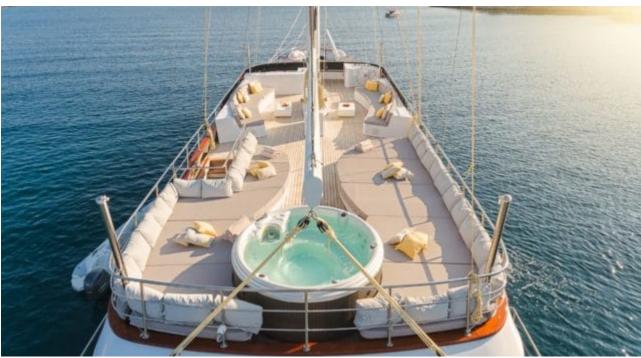

#### S/Y LADY GITA

































### **EXTERIOR DESIGN**









































































































## INTERIOR DESIGN











































Features





































# GALLERY LIFESTYLE





**Features** 



























#### Specifications



Summer low rate per week 70 000 €



Summer high rate per week





Winter low rate per week 61 600 €



Winter high rate per week

68 600 €



Builder Odisej d.o.o



Year built

2019



Length 49.3 m



**Guests Cruising** 



Cabins

6

Winter Cruising Area(s)

East Mediterranean, Northern Europe & The Baltics, West Mediterranean

Summer Cruising Area(s)

12

East Mediterranean, Northern Europe & The Baltics, West Mediterranean

Crew

Max speed 12 knots Cruising speed 10 knots

Fuel consumption 60 Litres/Hr

Type of cabins

6