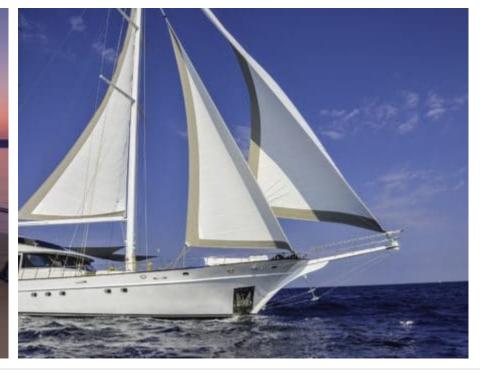

#### S/Y LADY GITA

































### **EXTERIOR DESIGN**









































































































## INTERIOR DESIGN











































Features





































# GALLERY LIFESTYLE





**Features** 



























#### Specifications



Summer low rate per week 70 000 €



Summer high rate per week





Winter low rate per week 61 600 €



Winter high rate per week

68 600 €



Builder Odisej d.o.o



Year built

2019



Length 49.3 m



**Guests Cruising** 



Cabins

6

Winter Cruising Area(s)

East Mediterranean, Northern Europe & The Baltics, West Mediterranean

Summer Cruising Area(s)

12

East Mediterranean, Northern Europe & The Baltics, West Mediterranean

Crew

Max speed 12 knots Cruising speed 10 knots

Fuel consumption 60 Litres/Hr

Type of cabins

6 (4 x Double, 2 x Convertible)