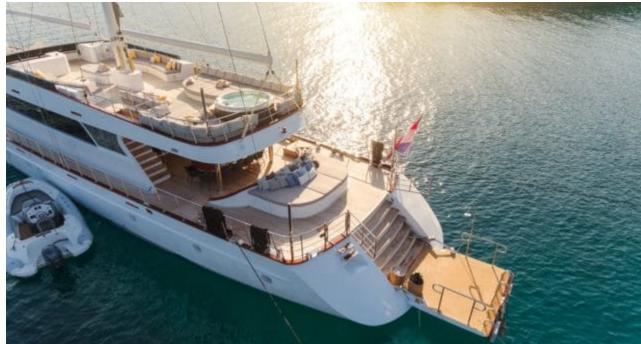

#### S/Y LADY GITA

































### **EXTERIOR DESIGN**









































































































## INTERIOR DESIGN











































Features





































# GALLERY LIFESTYLE





**Features** 



























#### Specifications



Summer low rate per week 70 000 €



Summer high rate per week





Winter low rate per week 61 600 €



Winter high rate per week

68 600 €



Builder Odisej d.o.o



Year built

2019



Length 49.3 m



**Guests Cruising** 



Cabins

6

Winter Cruising Area(s)

East Mediterranean, Northern Europe & The Baltics, West Mediterranean

Summer Cruising Area(s)

12

East Mediterranean, Northern Europe & The Baltics, West Mediterranean

Crew

Max speed 12 knots Cruising speed 10 knots

Fuel consumption 60 Litres/Hr

Type of cabins

6 (4 x Double, 2 x Convertible)