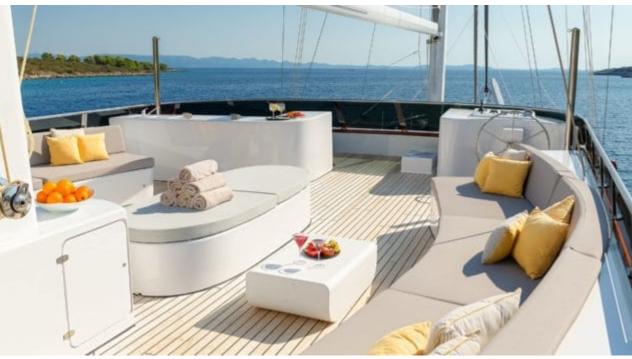

#### S/Y LADY GITA

































### **EXTERIOR DESIGN**









































































































## INTERIOR DESIGN











































Features





































# GALLERY LIFESTYLE





**Features** 



























#### Specifications



Summer low rate per week 70 000 €



Summer high rate per week





Winter low rate per week 61 600 €



Winter high rate per week

68 600 €



Builder Odisej d.o.o



Year built

2019



Length 49.3 m



**Guests Cruising** 



Cabins

6

Winter Cruising Area(s)

East Mediterranean, Northern Europe & The Baltics, West Mediterranean

Summer Cruising Area(s)

12

East Mediterranean, Northern Europe & The Baltics, West Mediterranean

Crew

Max speed 12 knots Cruising speed 10 knots

Fuel consumption 60 Litres/Hr

Type of cabins

6 (4 x Double, 2 x Convertible)