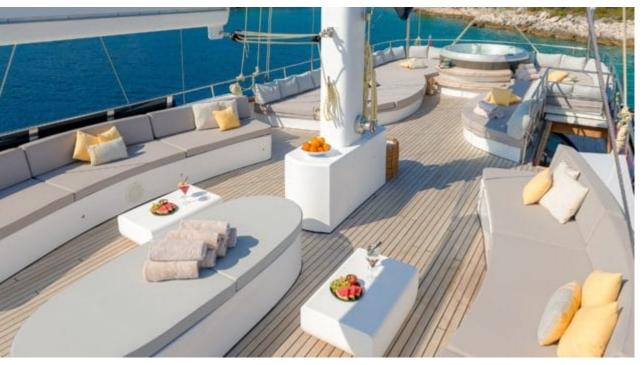

#### S/Y LADY GITA

































### **EXTERIOR DESIGN**









































































































## INTERIOR DESIGN











































Features





































# GALLERY LIFESTYLE





**Features** 



























#### Specifications



Summer low rate per week 70 000 €



Summer high rate per week





Winter low rate per week 61 600 €



Winter high rate per week

68 600 €



Builder Odisej d.o.o



Year built

2019



Length 49.3 m



**Guests Cruising** 



Cabins

6

Winter Cruising Area(s)

East Mediterranean, Northern Europe & The Baltics, West Mediterranean

Summer Cruising Area(s)

12

East Mediterranean, Northern Europe & The Baltics, West Mediterranean

Crew

Max speed 12 knots Cruising speed 10 knots

Fuel consumption 60 Litres/Hr

Type of cabins

6 (4 x Double, 2 x Convertible)