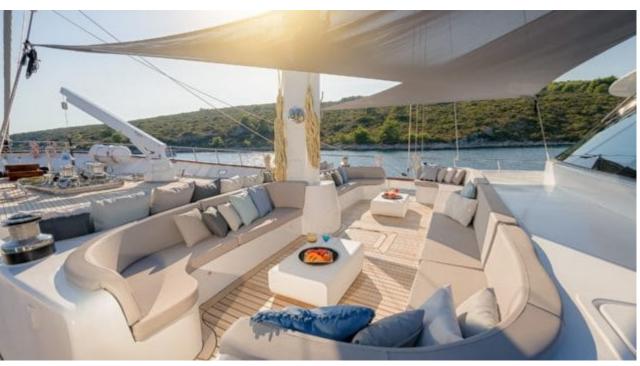

#### S/Y LADY GITA

































### **EXTERIOR DESIGN**









































































































## INTERIOR DESIGN











































Features





































# GALLERY LIFESTYLE





**Features** 



























#### Specifications



Summer low rate per week 70 000 €



Summer high rate per week





Winter low rate per week 61 600 €



Winter high rate per week

68 600 €



Builder Odisej d.o.o



Year built

2019



Length 49.3 m



**Guests Cruising** 



Cabins

6

Winter Cruising Area(s)

East Mediterranean, Northern Europe & The Baltics, West Mediterranean

Summer Cruising Area(s)

12

East Mediterranean, Northern Europe & The Baltics, West Mediterranean

Crew

Max speed 12 knots Cruising speed 10 knots

Fuel consumption 60 Litres/Hr

Type of cabins

6 (4 x Double, 2 x Con