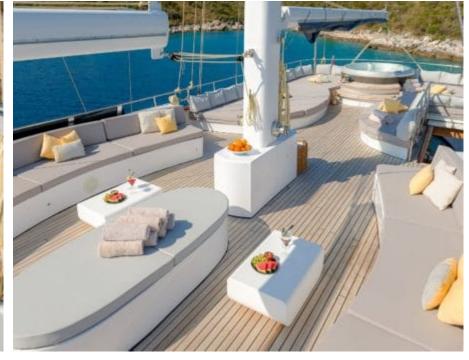

#### S/Y LADY GITA

































### **EXTERIOR DESIGN**









































































































## INTERIOR DESIGN











































Features





































# GALLERY LIFESTYLE





**Features** 



























#### Specifications



Summer low rate per week 70 000 €



Summer high rate per week





Winter low rate per week 61 600 €



Winter high rate per week

68 600 €



Builder Odisej d.o.o



Year built

2019



Length 49.3 m



**Guests Cruising** 



Cabins

6

Winter Cruising Area(s)

East Mediterranean, Northern Europe & The Baltics, West Mediterranean

Summer Cruising Area(s)

12

East Mediterranean, Northern Europe & The Baltics, West Mediterranean

Crew

Max speed 12 knots Cruising speed 10 knots

Fuel consumption 60 Litres/Hr

Type of cabins

6 (4 x Double, 2 x Convert