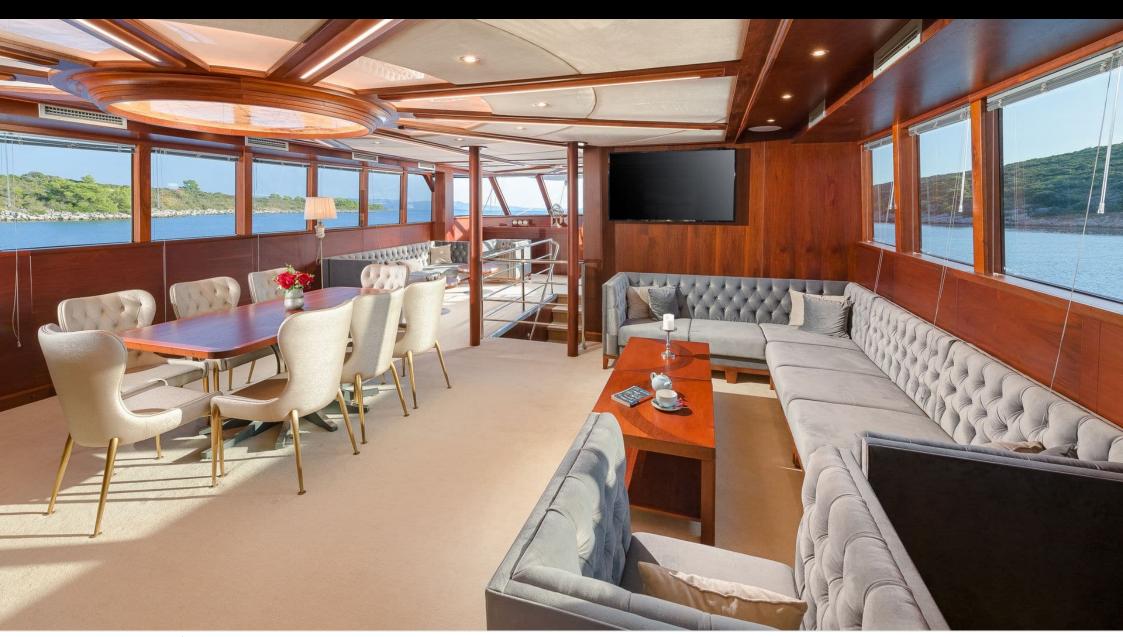

#### S/Y LADY GITA

































### **EXTERIOR DESIGN**









































































































## INTERIOR DESIGN











































Features





































# GALLERY LIFESTYLE





**Features** 



























#### Specifications



Summer low rate per week 70 000 €



Summer high rate per week





Winter low rate per week 61 600 €



Winter high rate per week

68 600 €



Builder Odisej d.o.o



Year built

2019



Length 49.3 m



**Guests Cruising** 



Cabins

6

Winter Cruising Area(s)

East Mediterranean, Northern Europe & The Baltics, West Mediterranean

Summer Cruising Area(s)

12

East Mediterranean, Northern Europe & The Baltics, West Mediterranean

Crew

Max speed 12 knots Cruising speed 10 knots

Fuel consumption 60 Litres/Hr

Type of cabins

6 (4 x Double, 2 x Convertible)