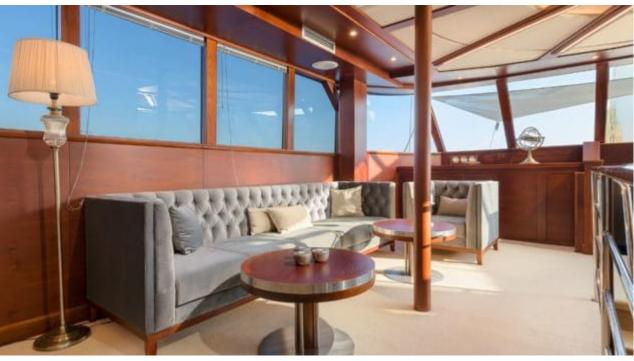

#### S/Y LADY GITA

































### **EXTERIOR DESIGN**









































































































## INTERIOR DESIGN











































Features





































# GALLERY LIFESTYLE





**Features** 



























#### Specifications



Summer low rate per week 70 000 €



Summer high rate per week





Winter low rate per week 61 600 €



Winter high rate per week

68 600 €



Builder Odisej d.o.o



Year built

2019



Length 49.3 m



**Guests Cruising** 



Cabins

6

Winter Cruising Area(s)

East Mediterranean, Northern Europe & The Baltics, West Mediterranean

Summer Cruising Area(s)

12

East Mediterranean, Northern Europe & The Baltics, West Mediterranean

Crew

Max speed 12 knots Cruising speed 10 knots

Fuel consumption 60 Litres/Hr

Type of cabins

6 (4 x Double, 2 x Convertible)