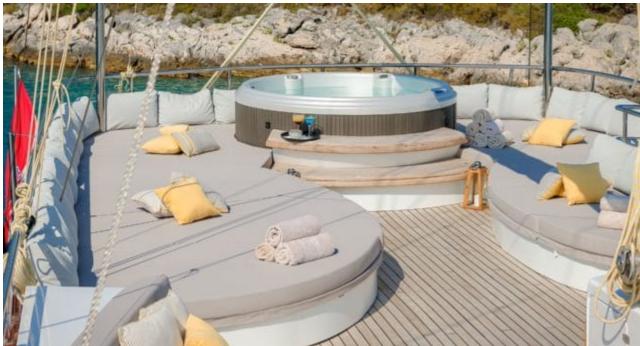

#### S/Y LADY GITA

































### **EXTERIOR DESIGN**









































































































## INTERIOR DESIGN











































Features





































# GALLERY LIFESTYLE





**Features** 



























#### Specifications



Summer low rate per week 70 000 €



Summer high rate per week





Winter low rate per week 61 600 €



Winter high rate per week

68 600 €



Builder Odisej d.o.o



Year built

2019



Length 49.3 m



**Guests Cruising** 



Cabins

6

Winter Cruising Area(s)

East Mediterranean, Northern Europe & The Baltics, West Mediterranean

Summer Cruising Area(s)

12

East Mediterranean, Northern Europe & The Baltics, West Mediterranean

Crew

Max speed 12 knots Cruising speed 10 knots

Fuel consumption 60 Litres/Hr

Type of cabins

6 (4 x Double, 2 x Conve