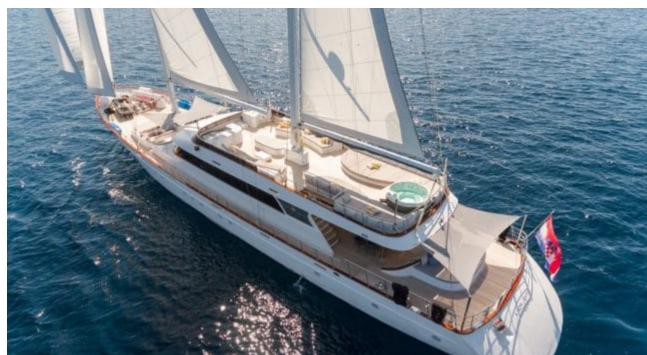

#### S/Y LADY GITA

































### **EXTERIOR DESIGN**









































































































## INTERIOR DESIGN











































Features





































# GALLERY LIFESTYLE





**Features** 



























#### Specifications



Summer low rate per week 70 000 €



Summer high rate per week





Winter low rate per week 61 600 €



Winter high rate per week

68 600 €



Builder Odisej d.o.o



Year built

2019



Length 49.3 m



**Guests Cruising** 



Cabins

6

Winter Cruising Area(s)

East Mediterranean, Northern Europe & The Baltics, West Mediterranean

Summer Cruising Area(s)

12

East Mediterranean, Northern Europe & The Baltics, West Mediterranean

Crew

Max speed 12 knots Cruising speed 10 knots

Fuel consumption 60 Litres/Hr