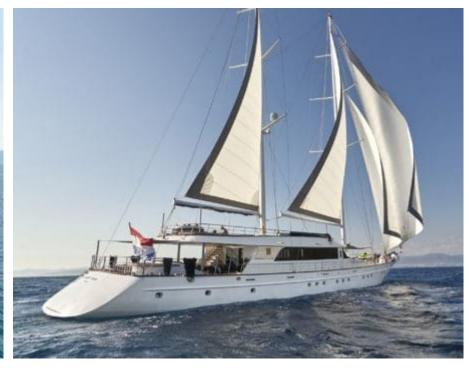

#### S/Y LADY GITA

































### **EXTERIOR DESIGN**









































































































## INTERIOR DESIGN











































Features





































# GALLERY LIFESTYLE





**Features** 



























#### Specifications



Summer low rate per week 70 000 €



Summer high rate per week





Winter low rate per week 61 600 €



Winter high rate per week

68 600 €



Builder Odisej d.o.o



Year built

2019



Length 49.3 m



**Guests Cruising** 



Cabins

6

Winter Cruising Area(s)

East Mediterranean, Northern Europe & The Baltics, West Mediterranean

Summer Cruising Area(s)

12

East Mediterranean, Northern Europe & The Baltics, West Mediterranean

Crew

Max speed 12 knots Cruising speed 10 knots

Fuel consumption 60 Lit