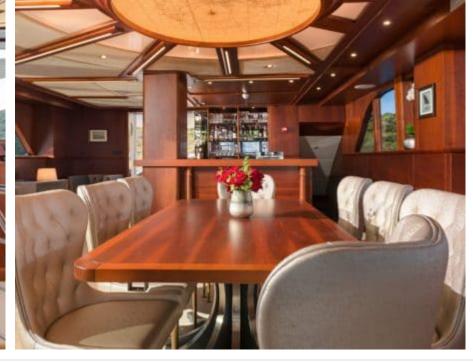

#### S/Y LADY GITA

































### **EXTERIOR DESIGN**









































































































## INTERIOR DESIGN











































Features





































# GALLERY LIFESTYLE





**Features** 



























#### Specifications



Summer low rate per week 70 000 €



Summer high rate per week





Winter low rate per week 61 600 €



Winter high rate per week

68 600 €



Builder Odisej d.o.o



Year built

2019



Length 49.3 m



**Guests Cruising** 



Cabins

6

Winter Cruising Area(s)

East Mediterranean, Northern Europe & The Baltics, West Mediterranean

Summer Cruising Area(s)

12

East Mediterranean, Northern Europe & The Baltics, West Mediterranean

Crew

Max speed 12 knots Cruising speed 10 knots

Fuel consumption 60 Litres/Hr

Type of cabins

6 (4 x Double, 2 x Convertible)