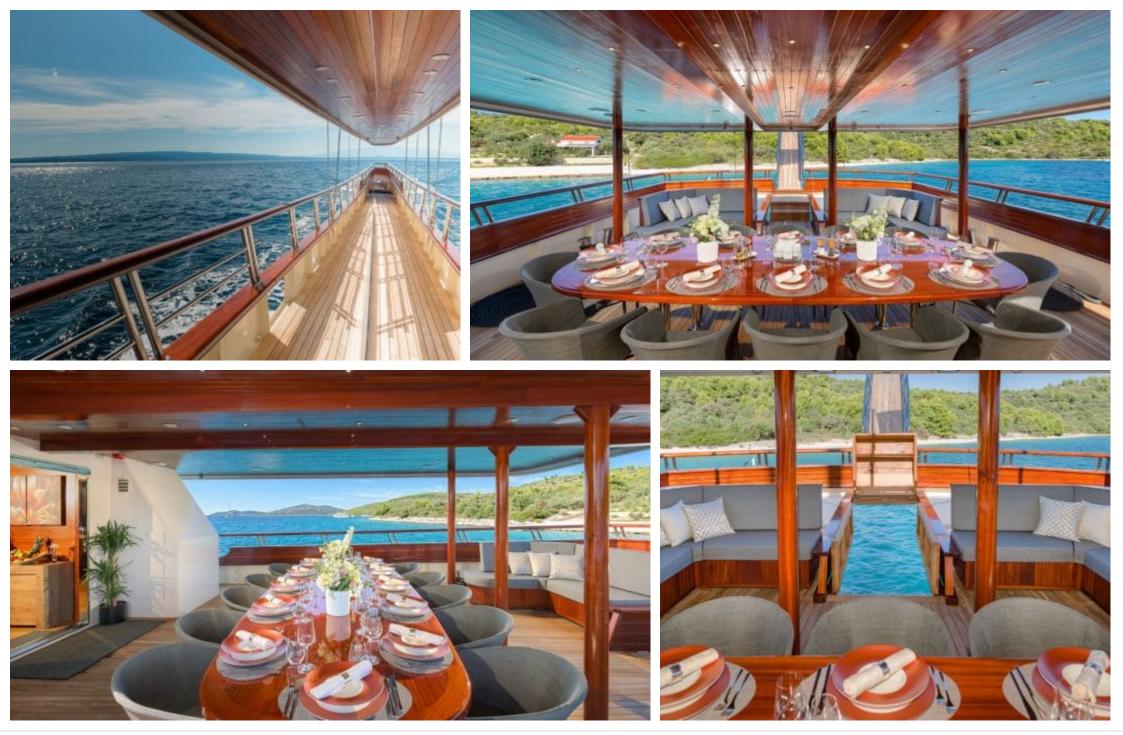

#### S/Y SON DE MAR





#### S/Y SON DE MAR







## EXTERIOR DESIGN

























# INTERIOR DESIGN

































# GALLERY LIFESTYLE









## Specifications

| €                                             | Summer low rate per week<br>70 000 €    |  |  | €                         | Summer high rate per week<br>77 000 €         |                                       |             |
|-----------------------------------------------|-----------------------------------------|--|--|---------------------------|-----------------------------------------------|---------------------------------------|-------------|
| €                                             | Winter low rate per week<br>64 000€     |  |  |                           | €                                             | Winter high rate per week<br>64 000 € |             |
|