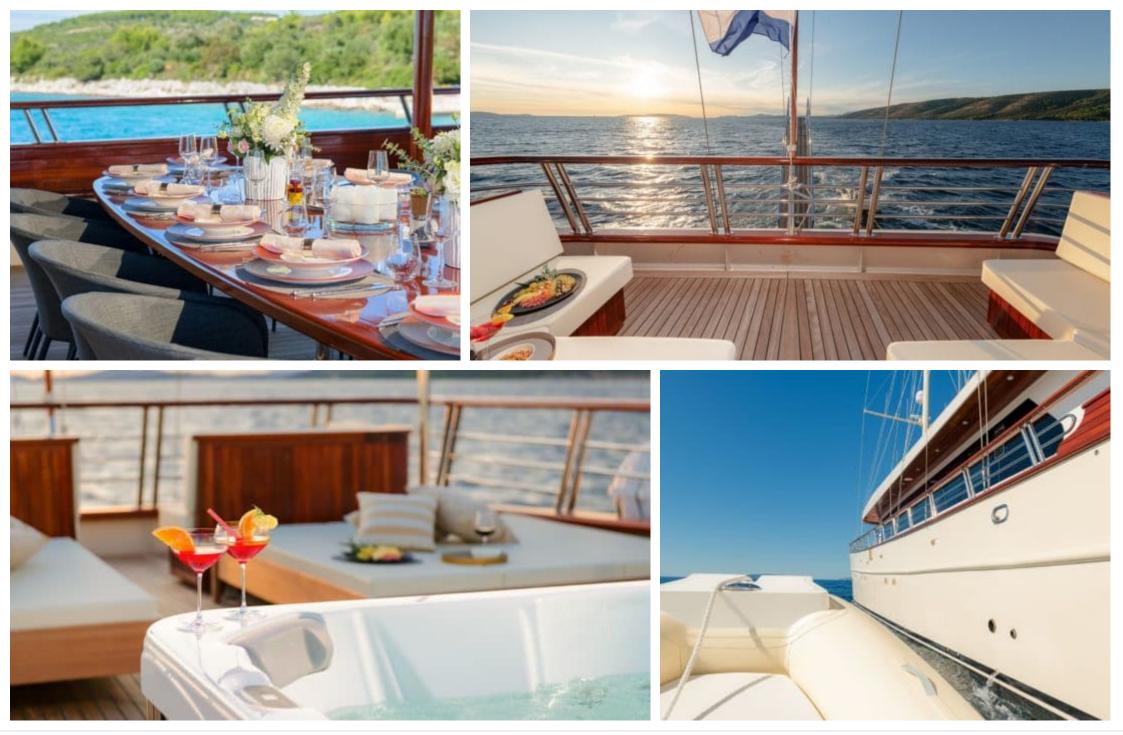

#### S/Y SON DE MAR





#### S/Y SON DE MAR







## EXTERIOR DESIGN

























# INTERIOR DESIGN

































# GALLERY LIFESTYLE









## Specifications

| €                                             | Summer low rate per week<br>70 000 €    |  |  | €                         | Summer high rate per week<br>77 000 €         |                                       |             |
|-----------------------------------------------|-----------------------------------------|--|--|---------------------------|-----------------------------------------------|---------------------------------------|-------------|
| €                                             | Winter low rate per week<br>64 000€     |  |  |                           | €                                             | Winter high rate per week<br>64 000 € |             |
|                                               | Builder                                 |