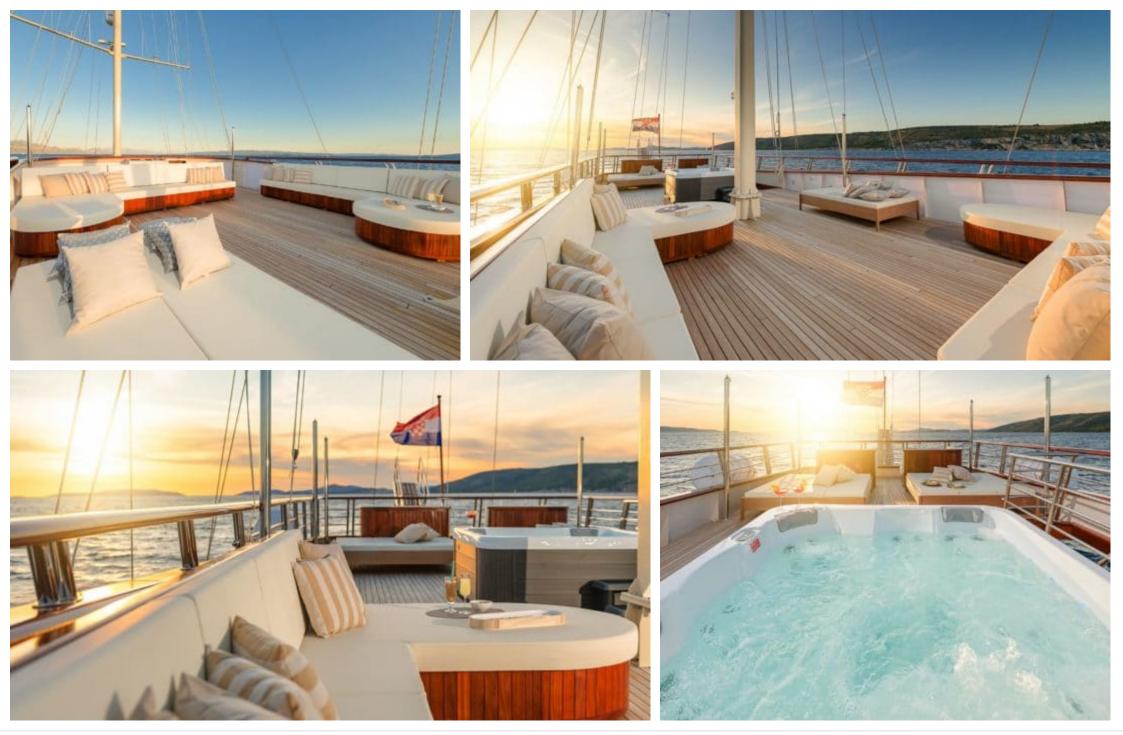

#### S/Y SON DE MAR





#### S/Y SON DE MAR







## EXTERIOR DESIGN

























# INTERIOR DESIGN

































# GALLERY LIFESTYLE









## Specifications

| €                                             | Summer low rate per week<br>70 000 €    |  |  | €                         | Summer high rate per week<br>77 000 €         |                                       |             |
|-----------------------------------------------|-----------------------------------------|--|--|---------------------------|-----------------------------------------------|---------------------------------------|-------------|
| €                                             | Winter low rate per week<br>64 000€     |  |  |                           | €                                             | Winter high rate per week<br>64 000 € |             |
|