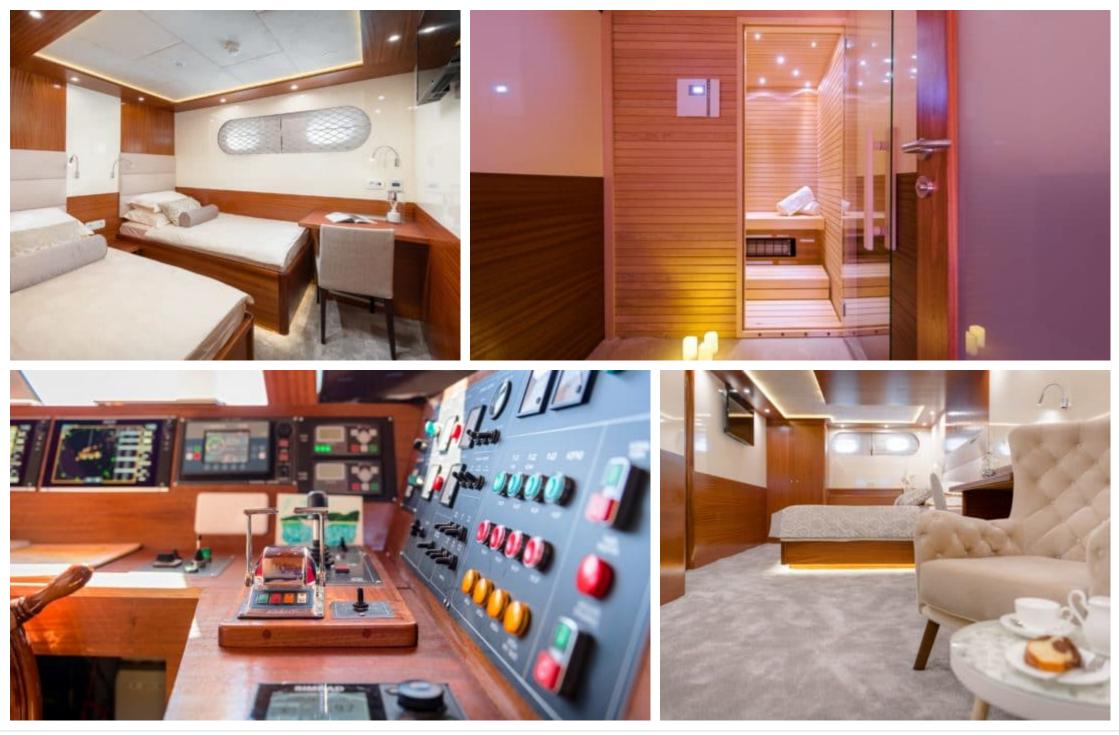

#### S/Y SON DE MAR





#### S/Y SON DE MAR







## EXTERIOR DESIGN

























# INTERIOR DESIGN

































# GALLERY LIFESTYLE









## Specifications

| €                                             | Summer low rate per week<br>70 000 €    |  |  | €                         | Summer high rate per week<br>77 000 €         |                                       |             |
|-----------------------------------------------|-----------------------------------------|--|--|---------------------------|-----------------------------------------------|---------------------------------------|-------------|
| €                                             | Winter low rate per week<br>64 000€     |  |  |                           | €                                             | Winter high rate per week<br>64 000 € |             |
|                                               | Builder