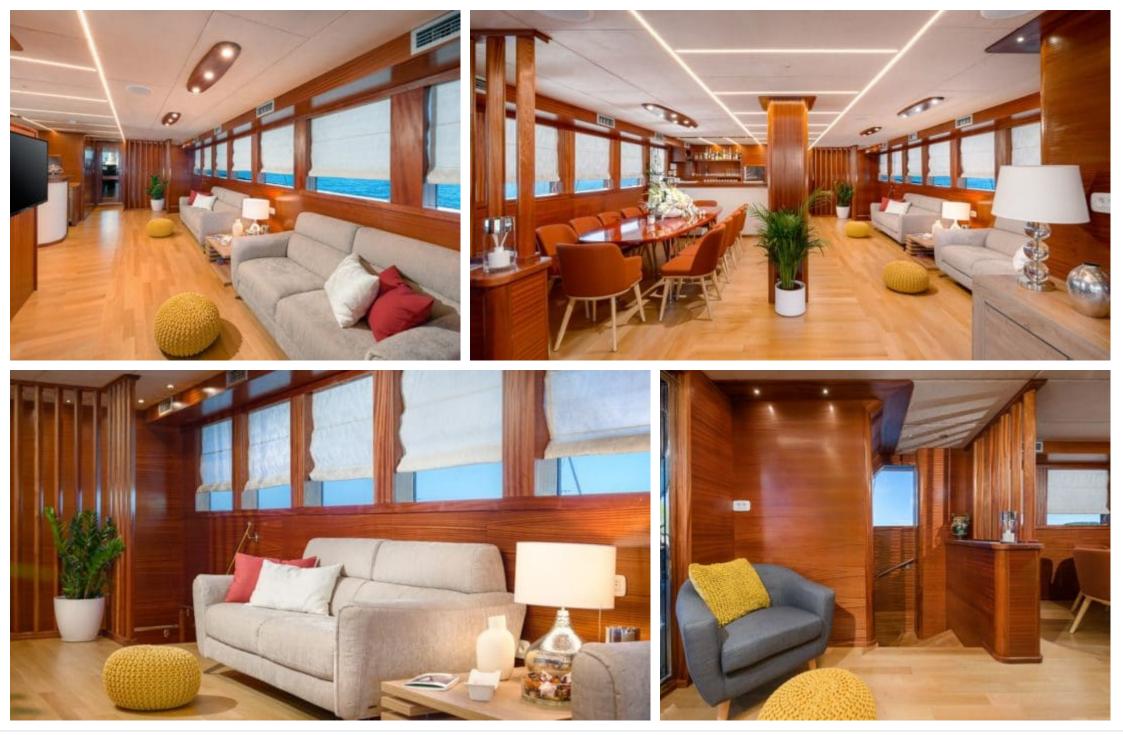

#### S/Y SON DE MAR





#### S/Y SON DE MAR







## EXTERIOR DESIGN

























# INTERIOR DESIGN

































# GALLERY LIFESTYLE









## Specifications

| €                                             | Summer low rate per week<br>70 000 €    |  |  | €                         | Summer high rate per week<br>77 000 €         |                                       |             |
|-----------------------------------------------|-----------------------------------------|--|--|---------------------------|-----------------------------------------------|---------------------------------------|-------------|
| €                                             | Winter low rate per week<br>64 000€     |  |  |                           | €                                             | Winter high rate per week<br>64 000 € |             |
|