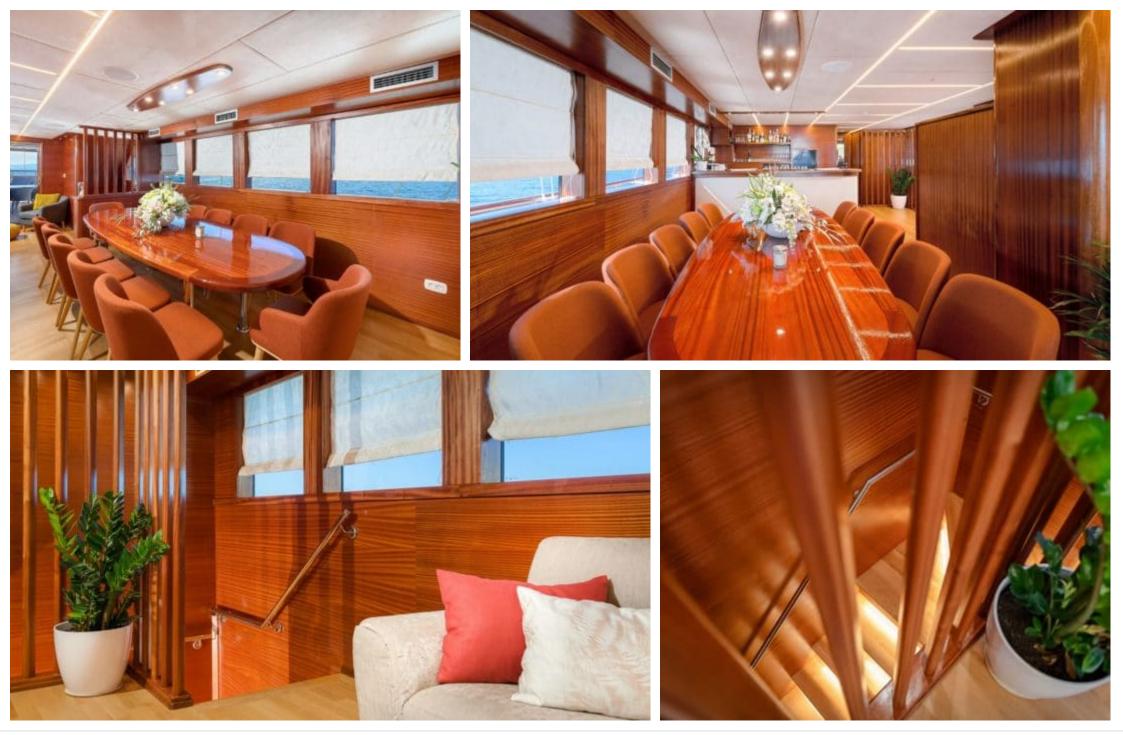

#### S/Y SON DE MAR





#### S/Y SON DE MAR







## EXTERIOR DESIGN

























# INTERIOR DESIGN

































# GALLERY LIFESTYLE









## Specifications

| €                                             | Summer low rate per week<br>70 000 €    |  |  | €                         | Summer high rate per week<br>77 000 €         |                                       |             |
|-----------------------------------------------|-----------------------------------------|--|--|---------------------------|-----------------------------------------------|---------------------------------------|-------------|
| €                                             | Winter low rate per week<br>64 000€     |  |  |                           | €                                             | Winter high rate per week<br>64 000 € |             |
|