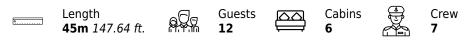

## Specifications

| €                                             | Summer low rate per week<br>70 000 €    |  |  | €                         | Summer high rate per week<br>77 000 €         |                                       |             |
|-----------------------------------------------|-----------------------------------------|--|--|---------------------------|-----------------------------------------------|---------------------------------------|-------------|
| €                                             | Winter low rate per week<br>64 000€     |  |  |                           | €                                             | Winter high rate per week<br>64 000 € |             |
|                                               | Builder                                 |  |  | Year buil<br>2019         | lt                                            |                                       |             |
|                                               | Length<br>45 m                          |  |  |                           |                                               | Guests Cruising                       | Cabins<br>6 |
| Winter Cruising Area(s)<br>East Mediterranean |                                         |  |  |                           | Summer Cruising Area(s)<br>East Mediterranean |                                       |             |
| Crew<br>7                                     | •                                       |  |  | Cruising speed<br>9 knots |                                               | Fuel consumption<br>60 Litres/Hr      |             |
| Type of<br>6 (5 x Do                          | <sup>r</sup> cabins<br>puble, 1 x Twin) |  |  |                           |                                               |                                       |             |