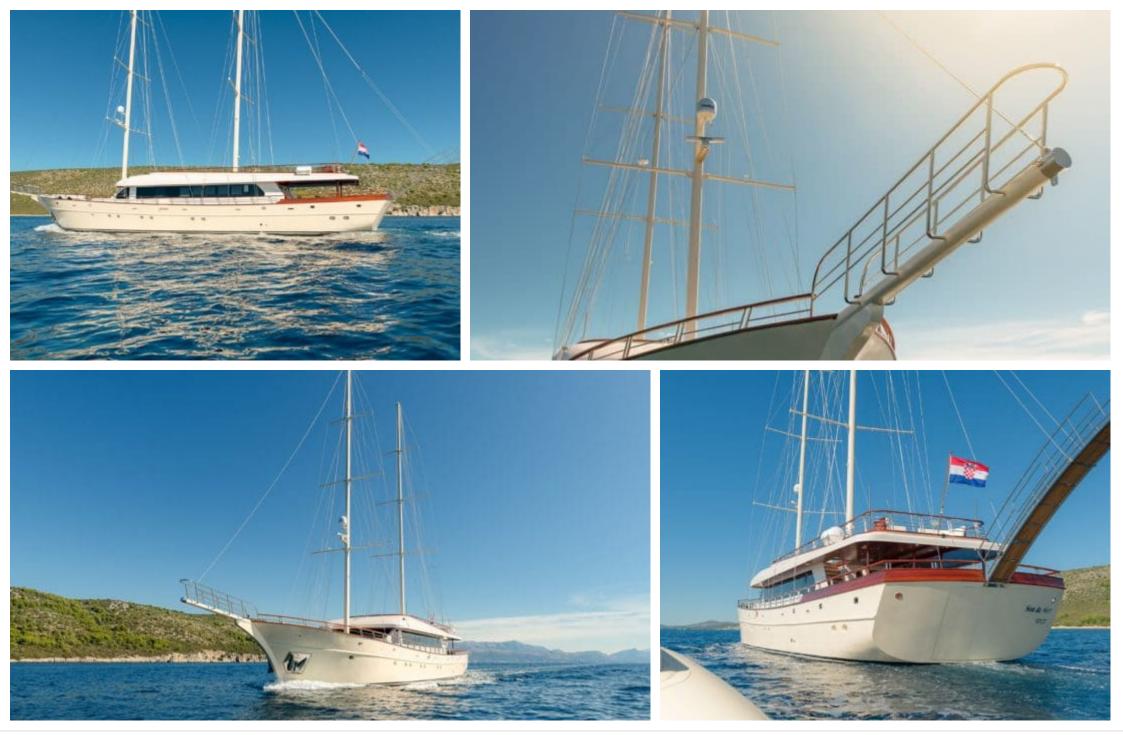

#### S/Y SON DE MAR





#### S/Y SON DE MAR







## EXTERIOR DESIGN

























# INTERIOR DESIGN

































# GALLERY LIFESTYLE









## Specifications

| €                                             | Summer low rate per week<br>70 000 €    |  |  | €                         | Summer high rate per week<br>77 000 €         |                                       |             |
|-----------------------------------------------|-----------------------------------------|--|--|---------------------------|-----------------------------------------------|---------------------------------------|-------------|
| €                                             | Winter low rate per week<br>64 000€     |  |  |                           | €                                             | Winter high rate per week<br>64 000 € |