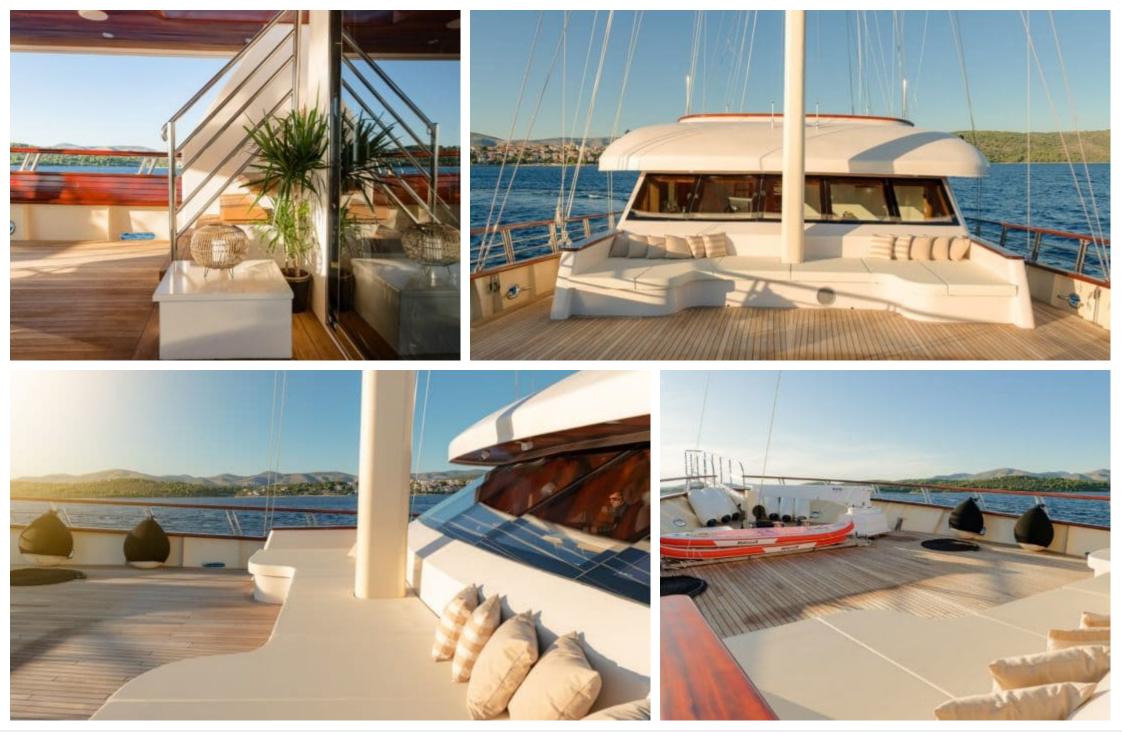

#### S/Y SON DE MAR





#### S/Y SON DE MAR







## EXTERIOR DESIGN

























# INTERIOR DESIGN

































# GALLERY LIFESTYLE









## Specifications

| €                                             | Summer low rate per week<br>70 000 €    |  |  | €                         | Summer high rate per week<br>77 000 €         |                                       |             |
|-----------------------------------------------|-----------------------------------------|--|--|---------------------------|-----------------------------------------------|---------------------------------------|-------------|
| €                                             | Winter low rate per week<br>64 000€     |  |  |                           | €                                             | Winter high rate per week<br>64 000 € |             |
|