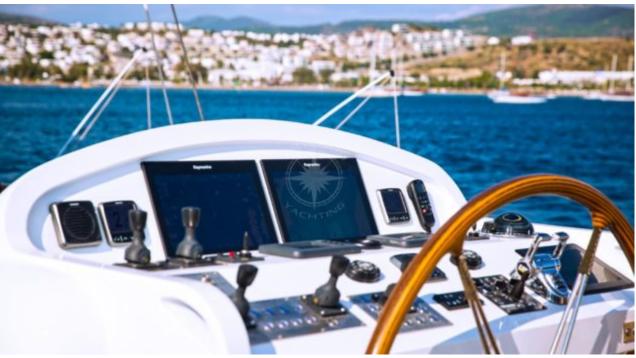

Guests **10** 



Cabins **5** 



Crew **7** 



#### S/Y ZANZIBA











Kayaks x 2 Paddle Boards x Snorkeling Gear



















# EXTERIOR DESIGN























































# INTERIOR DESIGN







































### GALLERY LIFESTYLE





#### Specifications



Summer low rate per week 75 000 €



Summer high rate per week

75 000 €



Winter low rate per week 75 000 €



Winter high rate per week

75 000 €

10



Builder

Etemoglu Shipyard



Year built

2015



Length

40 m



**Guests Cruising** 



Cabins

Winter Cruising Area(s)

East Mediterranean, West Mediterranean

Summer Cruising Area(s)
East Mediterranean, West Mediterranean

Crew

Max speed 13 knots

Cruising speed 11 knots

Fuel consumption 90 Litres/Hr

Type of cabins

5 (2 x Double, 3 x Twin)