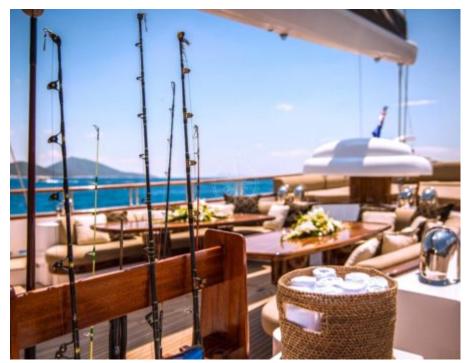

Guests **10** 



Cabins **5** 



Crew **7** 



#### S/Y ZANZIBA











Kayaks x 2 Paddle Boards x Snorkeling Gear



















# EXTERIOR DESIGN























































# INTERIOR DESIGN







































### GALLERY LIFESTYLE





#### Specifications



Summer low rate per week 75 000 €



Summer high rate per week

75 000 €



Winter low rate per week 75 000 €



Winter high rate per week

75 000 €

10



Builder

Etemoglu Shipyard



Year built

2015



Length

40 m



**Guests Cruising** 



Cabins

Winter Cruising Area(s)

East Mediterranean, West Mediterranean

Summer Cruising Area(s)
East Mediterranean, West Mediterranean

Crew

Max speed 13 knots

Cruising speed 11 knots

Fuel consumption 90 Litres/Hr

Type of cabins

5 (2 x Double, 3 x Twin)