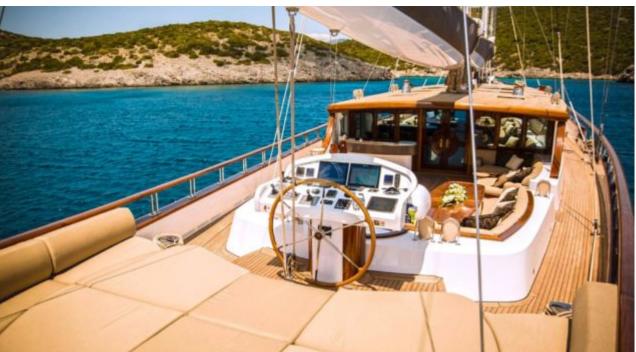

Guests **10** 



Cabins **5** 



Crew **7** 



#### S/Y ZANZIBA











Kayaks x 2 Paddle Boards x Snorkeling Gear



















# EXTERIOR DESIGN























































# INTERIOR DESIGN







































### GALLERY LIFESTYLE





#### Specifications



Summer low rate per week 75 000 €



Summer high rate per week

75 000 €



Winter low rate per week 75 000 €



Winter high rate per week

75 000 €

10



Builder

Etemoglu Shipyard



Year built

2015



Length

40 m



**Guests Cruising** 



Cabins

Winter Cruising Area(s)

East Mediterranean, West Mediterranean

Summer Cruising Area(s)
East Mediterranean, West Mediterranean

Crew

Max speed 13 knots

Cruising speed 11 knots

Fuel consumption 90 Litres/Hr

Type of cabins

5 (2 x Double, 3 x Twin)