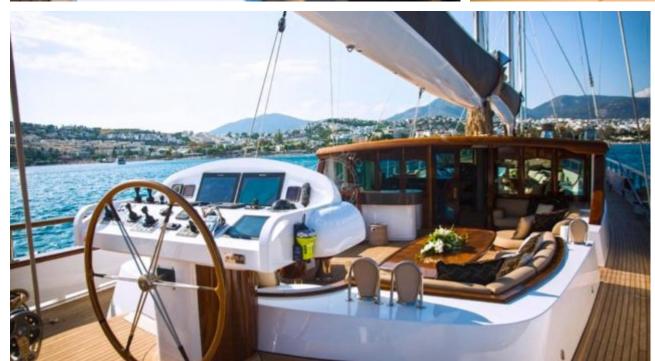

Guests **10** 



Cabins **5** 



Crew **7** 



#### S/Y ZANZIBA











Kayaks x 2 Paddle Boards x Snorkeling Gear



















# EXTERIOR DESIGN























































# INTERIOR DESIGN







































### GALLERY LIFESTYLE





#### Specifications



Summer low rate per week 75 000 €



Summer high rate per week

75 000 €



Winter low rate per week 75 000 €



Winter high rate per week

75 000 €

10



Builder

Etemoglu Shipyard



Year built

2015



Length

40 m



**Guests Cruising** 



Cabins

Winter Cruising Area(s)

East Mediterranean, West Mediterranean

Summer Cruising Area(s)
East Mediterranean, West Mediterranean

Crew

Max speed 13 knots

Cruising speed 11 knots

Fuel consumption 90 Litres/Hr

Type of cabins

5 (2 x Double, 3 x Twin)