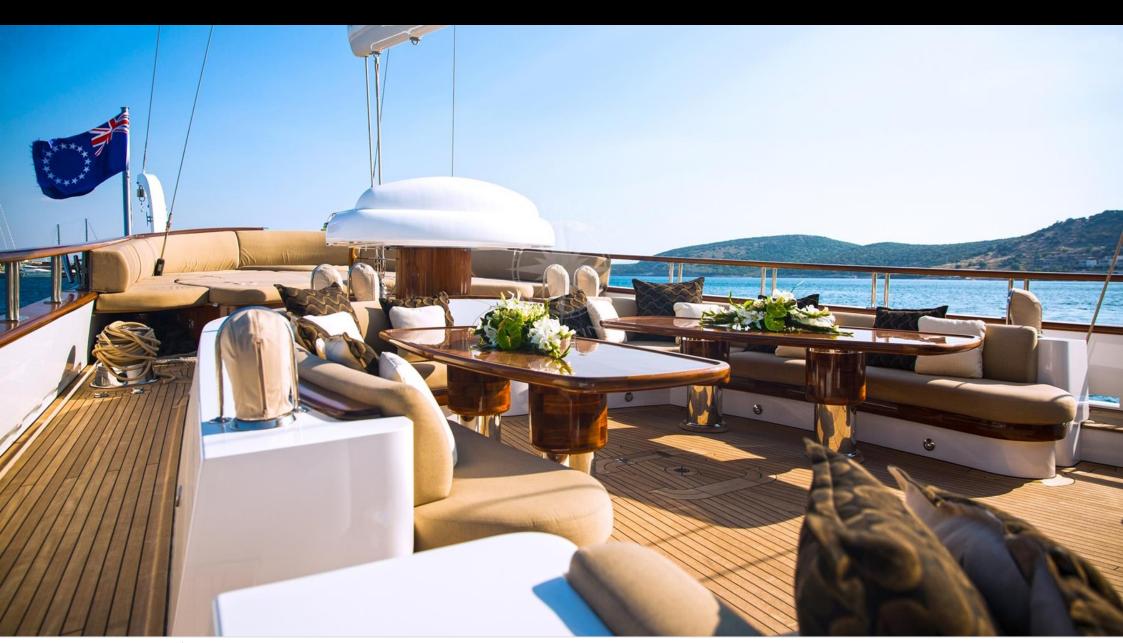

Guests **10** 



Cabins **5** 



Crew **7** 



#### S/Y ZANZIBA











Kayaks x 2 Paddle Boards x Snorkeling Gear



















# EXTERIOR DESIGN























































# INTERIOR DESIGN







































### GALLERY LIFESTYLE





#### Specifications



Summer low rate per week 75 000 €



Summer high rate per week

75 000 €



Winter low rate per week 75 000 €



Winter high rate per week

75 000 €

10



Builder

Etemoglu Shipyard



Year built

2015



Length

40 m



**Guests Cruising** 



Cabins

Winter Cruising Area(s)

East Mediterranean, West Mediterranean

Summer Cruising Area(s)
East Mediterranean, West Mediterranean

Crew

Max speed 13 knots

Cruising speed 11 knots

Fuel consumption 90 Litres/Hr

Type of cabins

5 (2 x Double, 3 x Twin)