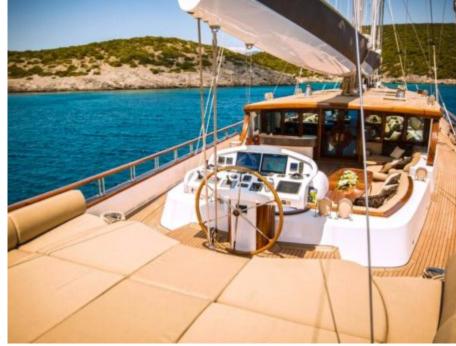

Guests **10** 



Cabins **5** 



Crew **7** 



#### S/Y ZANZIBA











Kayaks x 2 Paddle Boards x Snorkeling Gear



















# EXTERIOR DESIGN























































# INTERIOR DESIGN







































### GALLERY LIFESTYLE





#### Specifications



Summer low rate per week 75 000 €



Summer high rate per week

75 000 €



Winter low rate per week 75 000 €



Winter high rate per week

75 000 €

10



Builder

Etemoglu Shipyard



Year built

2015



Length

40 m



**Guests Cruising** 



Cabins

Winter Cruising Area(s)

East Mediterranean, West Mediterranean

Summer Cruising Area(s)
East Mediterranean, West Mediterranean

Crew

Max speed 13 knots

Cruising speed 11 knots

Fuel consumption 90 Litres/Hr

Type of cabins

5 (2 x Double, 3 x Twin)