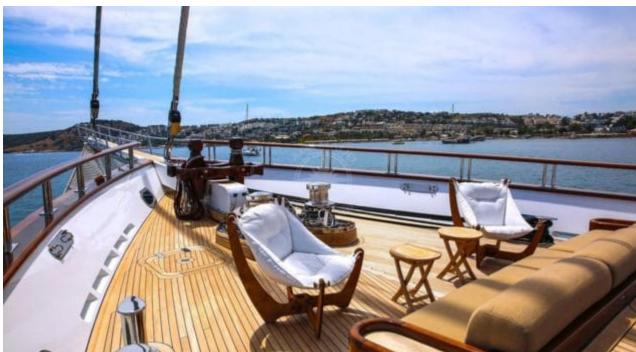

Guests **10** 



Cabins **5** 



Crew **7** 



#### S/Y ZANZIBA











Kayaks x 2 Paddle Boards x Snorkeling Gear



















# EXTERIOR DESIGN























































# INTERIOR DESIGN







































### GALLERY LIFESTYLE





#### Specifications



Summer low rate per week 75 000 €



Summer high rate per week

75 000 €



Winter low rate per week 75 000 €



Winter high rate per week

75 000 €

10



Builder

Etemoglu Shipyard



Year built

2015



Length

40 m



**Guests Cruising** 



Cabins

Winter Cruising Area(s)

East Mediterranean, West Mediterranean

Summer Cruising Area(s)
East Mediterranean, West Mediterranean

Crew

Max speed 13 knots

Cruising speed 11 knots

Fuel consumption 90 Litres/Hr

Type of cabins

5 (2 x Double, 3 x Twin)