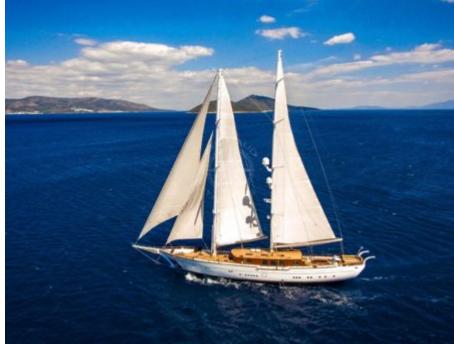

Guests **10** 



Cabins **5** 



Crew **7** 



#### S/Y ZANZIBA











Kayaks x 2 Paddle Boards x Snorkeling Gear



















# EXTERIOR DESIGN























































# INTERIOR DESIGN







































### GALLERY LIFESTYLE





#### Specifications



Summer low rate per week 75 000 €



Summer high rate per week

75 000 €



Winter low rate per week 75 000 €



Winter high rate per week

75 000 €

10



Builder

Etemoglu Shipyard



Year built

2015



Length

40 m



**Guests Cruising** 



Cabins

Winter Cruising Area(s)

East Mediterranean, West Mediterranean

Summer Cruising Area(s)
East Mediterranean, West Mediterranean

Crew

Max speed 13 knots

Cruising speed 11 knots

Fuel consumption 90 Litres/Hr

Type of cabins

5 (2 x Double, 3 x Twin)