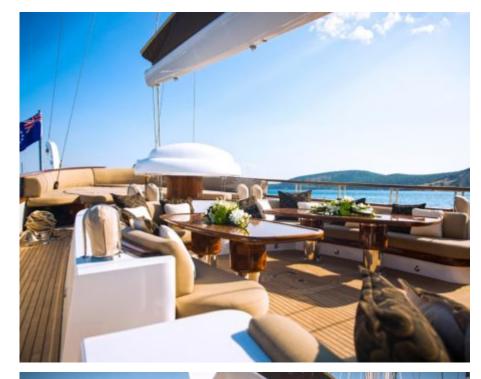

Guests **10** 



Cabins **5** 



Crew **7** 



#### S/Y ZANZIBA











Kayaks x 2 Paddle Boards x Snorkeling Gear



















# EXTERIOR DESIGN























































# INTERIOR DESIGN







































### GALLERY LIFESTYLE





#### Specifications



Summer low rate per week 75 000 €



Summer high rate per week

75 000 €



Winter low rate per week 75 000 €



Winter high rate per week

75 000 €

10



Builder

Etemoglu Shipyard



Year built

2015



Length

40 m



**Guests Cruising** 



Cabins

Winter Cruising Area(s)

East Mediterranean, West Mediterranean

Summer Cruising Area(s)
East Mediterranean, West Mediterranean

Crew

Max speed 13 knots

Cruising speed 11 knots

Fuel consumption 90 Litres/Hr

Type of cabins

5 (2 x Double, 3 x Twin)