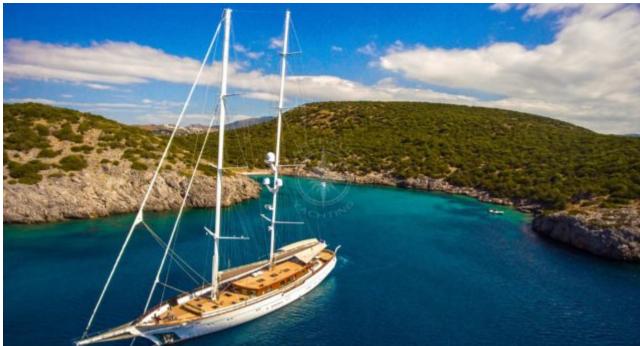

Guests **10** 



Cabins **5** 



Crew **7** 



#### S/Y ZANZIBA











Kayaks x 2 Paddle Boards x Snorkeling Gear



















# EXTERIOR DESIGN























































# INTERIOR DESIGN







































### GALLERY LIFESTYLE





#### Specifications



Summer low rate per week 75 000 €



Summer high rate per week

75 000 €



Winter low rate per week 75 000 €



Winter high rate per week

75 000 €

10



Builder

Etemoglu Shipyard



Year built

2015



Length

40 m



**Guests Cruising** 



Cabins

Winter Cruising Area(s)

East Mediterranean, West Mediterranean

Summer Cruising Area(s)
East Mediterranean, West Mediterranean

Crew

Max speed 13 knots

Cruising speed 11 knots

Fuel consumption 90 Litres/Hr

Type of cabins

5 (2 x Double, 3 x Twin)