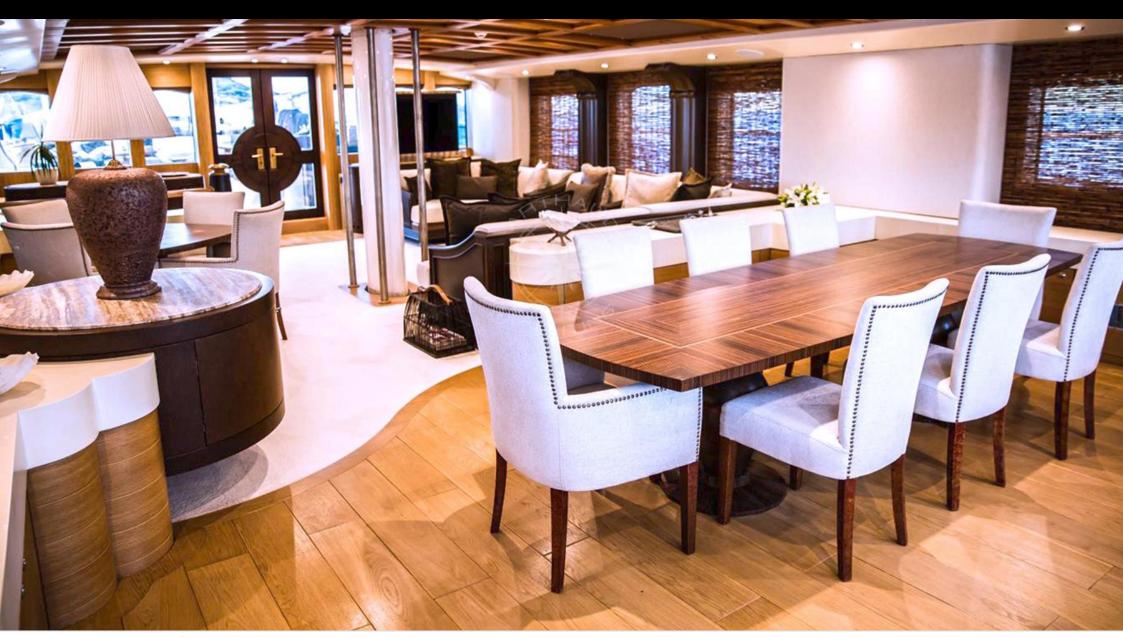

Guests **10** 



Cabins **5** 



Crew **7** 



#### S/Y ZANZIBA











Kayaks x 2 Paddle Boards x Snorkeling Gear



















# EXTERIOR DESIGN























































# INTERIOR DESIGN







































### GALLERY LIFESTYLE





#### Specifications



Summer low rate per week 75 000 €



Summer high rate per week

75 000 €



Winter low rate per week 75 000 €



Winter high rate per week

75 000 €

10



Builder

Etemoglu Shipyard



Year built

2015



Length

40 m



**Guests Cruising** 



Cabins

Winter Cruising Area(s)

East Mediterranean, West Mediterranean

Summer Cruising Area(s)
East Mediterranean, West Mediterranean

Crew

Max speed 13 knots

Cruising speed 11 knots

Fuel consumption 90 Litres/Hr

Type of cabins

5 (2 x Double, 3 x Twin)