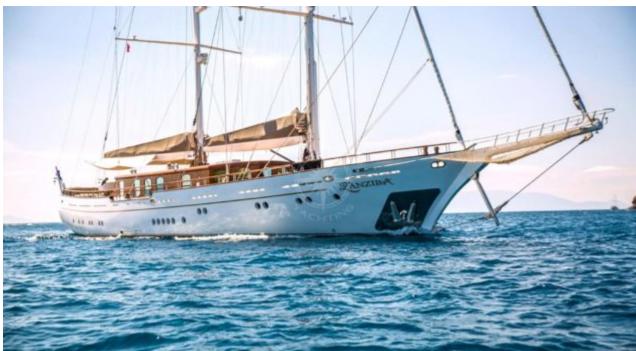

Guests **10** 



Cabins **5** 



Crew **7** 



#### S/Y ZANZIBA











Kayaks x 2 Paddle Boards x Snorkeling Gear



















# EXTERIOR DESIGN























































# INTERIOR DESIGN







































### GALLERY LIFESTYLE





#### Specifications



Summer low rate per week 75 000 €



Summer high rate per week

75 000 €



Winter low rate per week 75 000 €



Winter high rate per week

75 000 €

10



Builder

Etemoglu Shipyard



Year built

2015



Length

40 m



**Guests Cruising** 



Cabins

Winter Cruising Area(s)

East Mediterranean, West Mediterranean

Summer Cruising Area(s)
East Mediterranean, West Mediterranean

Crew

Max speed 13 knots

Cruising speed 11 knots

Fuel consumption 90 Litres/Hr

Type of cabins

5 (2 x Double, 3 x Twin)