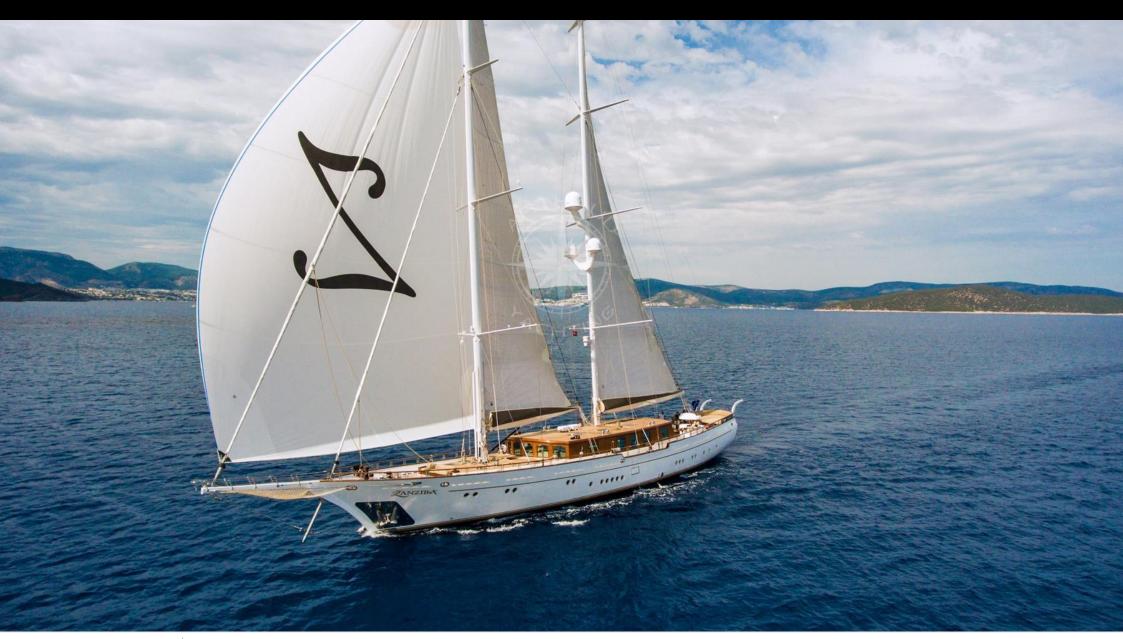

#### S/Y ZANZIBA

Kayaks x 2 Paddle Boards x Snorkeling Gear

Builder

Etemoglu Shipyard

Year built

2015

Length

40 m

**Guests Cruising** 

Cabins