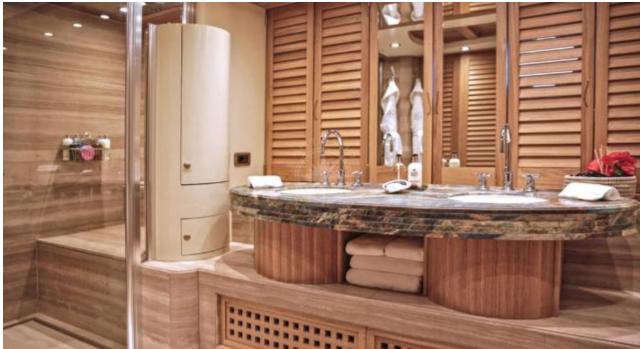

Guests **10** 



Cabins **5** 



Crew **7** 



#### S/Y ZANZIBA











Kayaks x 2 Paddle Boards x Snorkeling Gear



















# EXTERIOR DESIGN























































# INTERIOR DESIGN







































### GALLERY LIFESTYLE





#### Specifications



Summer low rate per week 75 000 €



Summer high rate per week

75 000 €



Winter low rate per week 75 000 €



Winter high rate per week

75 000 €

10



Builder

Etemoglu Shipyard



Year built

2015



Length

40 m



**Guests Cruising** 



Cabins

Winter Cruising Area(s)

East Mediterranean, West Mediterranean

Summer Cruising Area(s)
East Mediterranean, West Mediterranean

Crew

Max speed 13 knots

Cruising speed 11 knots

Fuel consumption 90 Litres/Hr

Type of cabins

5 (2 x Double, 3 x Twin)