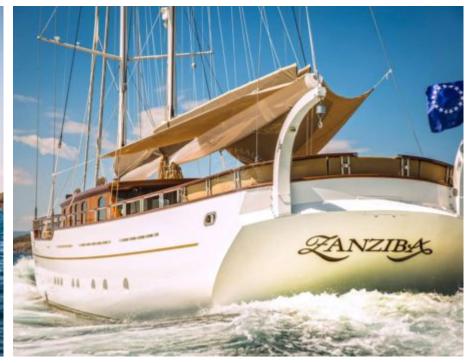

Guests **10** 



Cabins **5** 



Crew **7** 



#### S/Y ZANZIBA











Kayaks x 2 Paddle Boards x Snorkeling Gear



















# EXTERIOR DESIGN























































# INTERIOR DESIGN







































### GALLERY LIFESTYLE





#### Specifications



Summer low rate per week 75 000 €



Summer high rate per week

75 000 €



Winter low rate per week 75 000 €



Winter high rate per week

75 000 €

10



Builder

Etemoglu Shipyard



Year built

2015



Length

40 m



**Guests Cruising** 



Cabins

Winter Cruising Area(s)

East Mediterranean, West Mediterranean

Summer Cruising Area(s)
East Mediterranean, West Mediterranean

Crew

Max speed 13 knots

Cruising speed 11 knots

Fuel consumption 90 Litres/Hr

Type of cabins

5 (2 x Double, 3 x Twin)