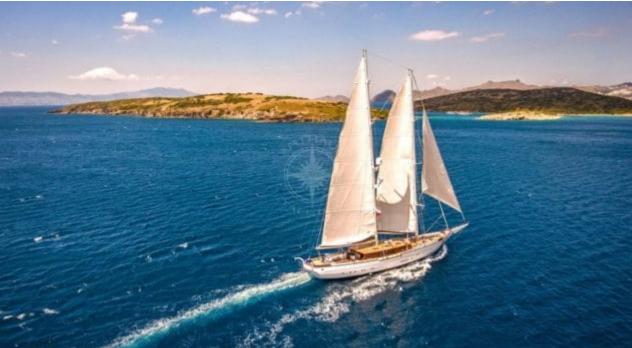

Guests **10** 



Cabins **5** 



Crew **7** 



#### S/Y ZANZIBA











Kayaks x 2 Paddle Boards x Snorkeling Gear



















# EXTERIOR DESIGN























































# INTERIOR DESIGN







































### GALLERY LIFESTYLE





#### Specifications



Summer low rate per week 75 000 €



Summer high rate per week

75 000 €



Winter low rate per week 75 000 €



Winter high rate per week

75 000 €

10



Builder

Etemoglu Shipyard



Year built

2015



Length

40 m



**Guests Cruising** 



Cabins

Winter Cruising Area(s)

East Mediterranean, West Mediterranean

Summer Cruising Area(s)
East Mediterranean, West Mediterranean

Crew

Max speed 13 knots

Cruising speed 11 knots

Fuel consumption 90 Litres/Hr

Type of cabins

5 (2 x Double, 3 x Twin)