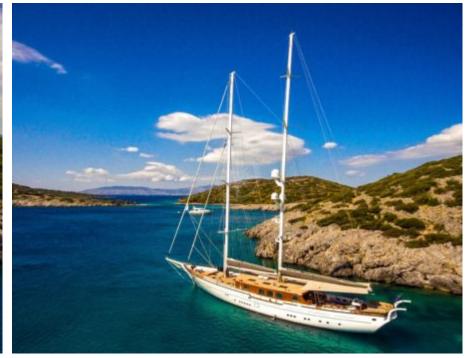

#### S/Y ZANZIBA

Kayaks x 2 Paddle Boards x Snorkeling Gear

# EXTERIOR DESIGN

Builder

Etemoglu Shipyard

Year built

2015

Length

40 m

**Guests Cruising** 

Cabins