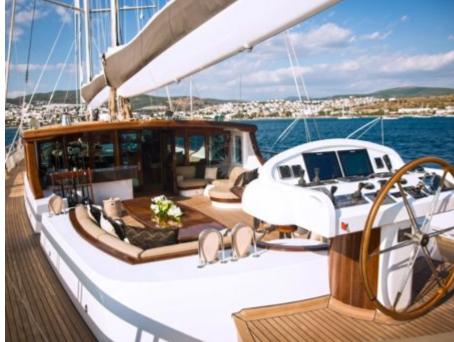

Guests **10** 



Cabins **5** 



Crew **7** 



#### S/Y ZANZIBA











Kayaks x 2 Paddle Boards x Snorkeling Gear



















# EXTERIOR DESIGN























































# INTERIOR DESIGN







































### GALLERY LIFESTYLE





#### Specifications



Summer low rate per week 75 000 €



Summer high rate per week

75 000 €



Winter low rate per week 75 000 €



Winter high rate per week

75 000 €

10



Builder

Etemoglu Shipyard



Year built

2015



Length

40 m



**Guests Cruising** 



Cabins

Winter Cruising Area(s)

East Mediterranean, West Mediterranean

Summer Cruising Area(s)
East Mediterranean, West Mediterranean

Crew

Max speed 13 knots

Cruising speed 11 knots

Fuel consumption 90 Litres/Hr

Type of cabins

5 (2 x Double, 3 x Twin)