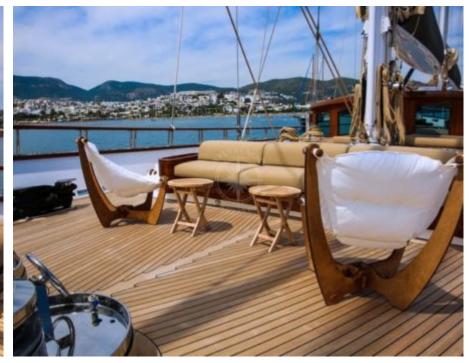

Guests **10** 



Cabins **5** 



Crew **7** 



#### S/Y ZANZIBA











Kayaks x 2 Paddle Boards x Snorkeling Gear



















# EXTERIOR DESIGN























































# INTERIOR DESIGN







































### GALLERY LIFESTYLE





#### Specifications



Summer low rate per week 75 000 €



Summer high rate per week

75 000 €



Winter low rate per week 75 000 €



Winter high rate per week

75 000 €

10



Builder

Etemoglu Shipyard



Year built

2015



Length

40 m



**Guests Cruising** 



Cabins

Winter Cruising Area(s)

East Mediterranean, West Mediterranean

Summer Cruising Area(s)
East Mediterranean, West Mediterranean

Crew

Max speed 13 knots

Cruising speed 11 knots

Fuel consumption 90 Litres/Hr

Type of cabins

5 (2 x Double, 3 x Twin)