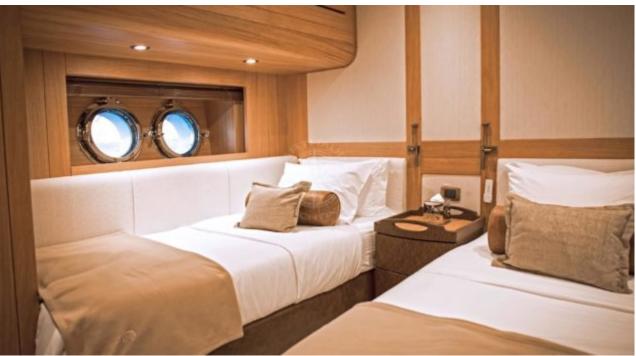

Guests **10** 



Cabins **5** 



Crew **7** 



#### S/Y ZANZIBA











Kayaks x 2 Paddle Boards x Snorkeling Gear



















# EXTERIOR DESIGN























































# INTERIOR DESIGN







































### GALLERY LIFESTYLE





#### Specifications



Summer low rate per week 75 000 €



Summer high rate per week

75 000 €



Winter low rate per week 75 000 €



Winter high rate per week

75 000 €

10



Builder

Etemoglu Shipyard



Year built

2015



Length

40 m



**Guests Cruising** 



Cabins

Winter Cruising Area(s)

East Mediterranean, West Mediterranean

Summer Cruising Area(s)
East Mediterranean, West Mediterranean

Crew

Max speed 13 knots

Cruising speed 11 knots

Fuel consumption 90 Litres/Hr

Type of cabins

5 (2 x Double, 3 x Twin)