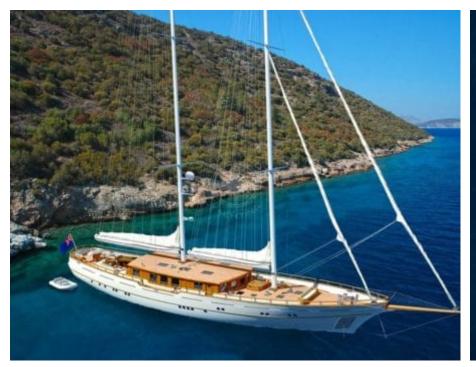

Guests **10** 



Cabins **5** 



Crew **7** 



#### S/Y ZANZIBA











Kayaks x 2 Paddle Boards x Snorkeling Gear



















# EXTERIOR DESIGN























































# INTERIOR DESIGN







































### GALLERY LIFESTYLE





#### Specifications



Summer low rate per week 75 000 €



Summer high rate per week

75 000 €



Winter low rate per week 75 000 €



Winter high rate per week

75 000 €

10



Builder

Etemoglu Shipyard



Year built

2015



Length

40 m



**Guests Cruising** 



Cabins

Winter Cruising Area(s)

East Mediterranean, West Mediterranean

Summer Cruising Area(s)
East Mediterranean, West Mediterranean

Crew

Max speed 13 knots

Cruising speed 11 knots

Fuel consumption 90 Litres/Hr

Type of cabins

5 (2 x Double, 3 x Twin)