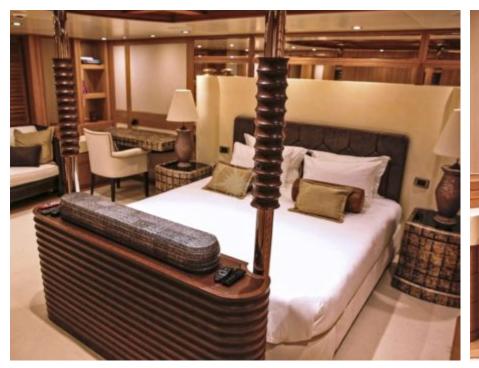

Guests **10** 



Cabins **5** 



Crew **7** 



#### S/Y ZANZIBA











Kayaks x 2 Paddle Boards x Snorkeling Gear



















# EXTERIOR DESIGN























































# INTERIOR DESIGN







































### GALLERY LIFESTYLE





#### Specifications



Summer low rate per week 75 000 €



Summer high rate per week

75 000 €



Winter low rate per week 75 000 €



Winter high rate per week

75 000 €

10



Builder

Etemoglu Shipyard



Year built

2015



Length

40 m



**Guests Cruising** 



Cabins

Winter Cruising Area(s)

East Mediterranean, West Mediterranean

Summer Cruising Area(s)
East Mediterranean, West Mediterranean

Crew

Max speed 13 knots

Cruising speed 11 knots

Fuel consumption 90 Litres/Hr

Type of cabins

5 (2 x Double, 3 x Twin)