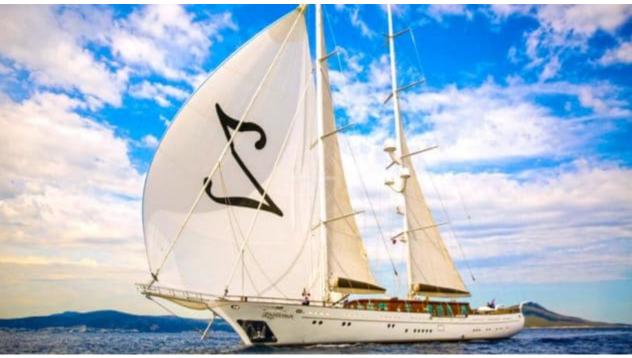

Guests **10** 



Cabins **5** 



Crew **7** 



#### S/Y ZANZIBA











Kayaks x 2 Paddle Boards x Snorkeling Gear



















# EXTERIOR DESIGN























































# INTERIOR DESIGN







































### GALLERY LIFESTYLE





#### Specifications



Summer low rate per week 75 000 €



Summer high rate per week

75 000 €



Winter low rate per week 75 000 €



Winter high rate per week

75 000 €

10



Builder

Etemoglu Shipyard



Year built

2015



Length

40 m



**Guests Cruising** 



Cabins

Winter Cruising Area(s)

East Mediterranean, West Mediterranean

Summer Cruising Area(s)
East Mediterranean, West Mediterranean

Crew

Max speed 13 knots

Cruising speed 11 knots

Fuel consumption 90 Litres/Hr

Type of cabins

5 (2 x Double, 3 x Twin)