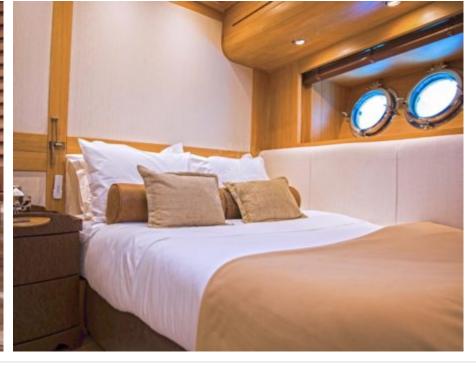

Guests **10** 



Cabins **5** 



Crew **7** 



#### S/Y ZANZIBA











Kayaks x 2 Paddle Boards x Snorkeling Gear



















# EXTERIOR DESIGN























































# INTERIOR DESIGN







































### GALLERY LIFESTYLE





#### Specifications



Summer low rate per week 75 000 €



Summer high rate per week

75 000 €



Winter low rate per week 75 000 €



Winter high rate per week

75 000 €

10



Builder

Etemoglu Shipyard



Year built

2015



Length

40 m



**Guests Cruising** 



Cabins

Winter Cruising Area(s)

East Mediterranean, West Mediterranean

Summer Cruising Area(s)
East Mediterranean, West Mediterranean

Crew

Max speed 13 knots

Cruising speed 11 knots

Fuel consumption 90 Litres/Hr

Type of cabins

5 (2 x Double, 3 x Twin)