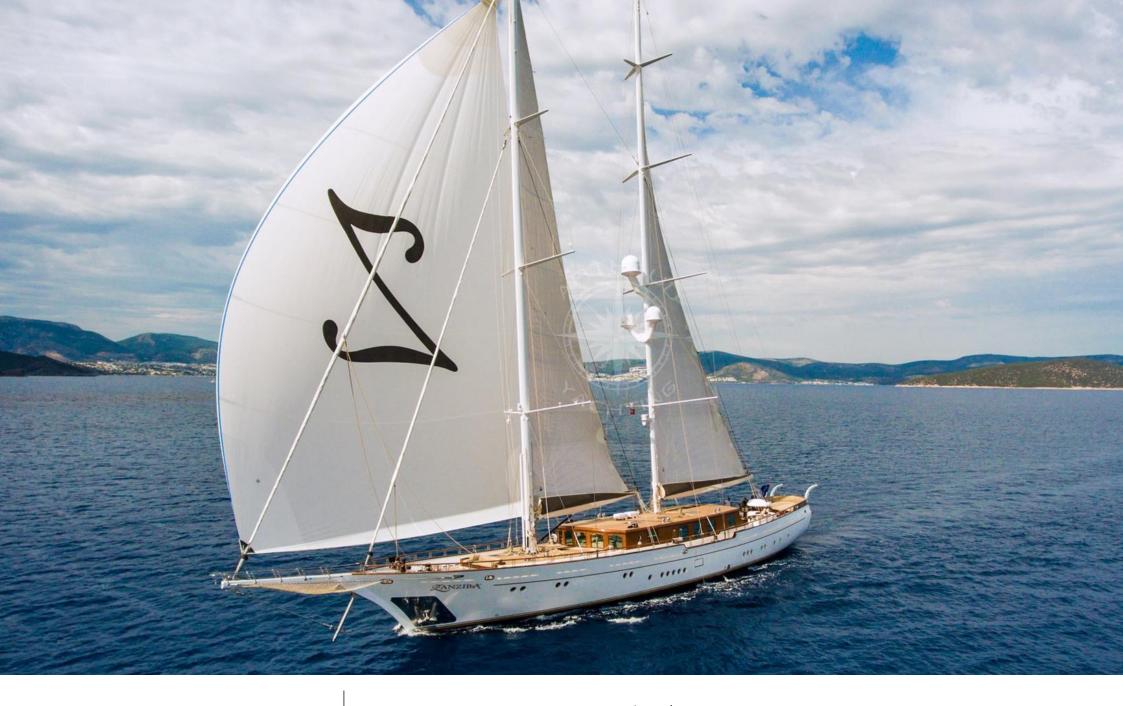

Guests **10** 



Cabins **5** 



Crew **7** 



#### S/Y ZANZIBA











Kayaks x 2 Paddle Boards x Snorkeling Gear



















# EXTERIOR DESIGN























































# INTERIOR DESIGN







































### GALLERY LIFESTYLE





#### Specifications



Summer low rate per week 75 000 €



Summer high rate per week

75 000 €



Winter low rate per week 75 000 €



Winter high rate per week

75 000 €

10



Builder

Etemoglu Shipyard



Year built

2015



Length

40 m



**Guests Cruising** 



Cabins

Winter Cruising Area(s)

East Mediterranean, West Mediterranean

Summer Cruising Area(s)
East Mediterranean, West Mediterranean

Crew

Max speed 13 knots

Cruising speed 11 knots

Fuel consumption 90 Litres/Hr

Type of