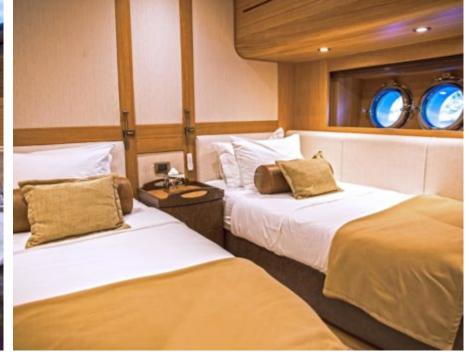

Guests **10** 



Cabins **5** 



Crew **7** 



#### S/Y ZANZIBA











Kayaks x 2 Paddle Boards x Snorkeling Gear



















# EXTERIOR DESIGN























































# INTERIOR DESIGN







































### GALLERY LIFESTYLE





#### Specifications



Summer low rate per week 75 000 €



Summer high rate per week

75 000 €



Winter low rate per week 75 000 €



Winter high rate per week

75 000 €

10



Builder

Etemoglu Shipyard



Year built

2015



Length

40 m



**Guests Cruising** 



Cabins

Winter Cruising Area(s)

East Mediterranean, West Mediterranean

Summer Cruising Area(s)
East Mediterranean, West Mediterranean

Crew

Max speed 13 knots

Cruising speed 11 knots

Fuel consumption 90 Litres/Hr

Type of cabins

5 (2 x Double, 3 x Twin)