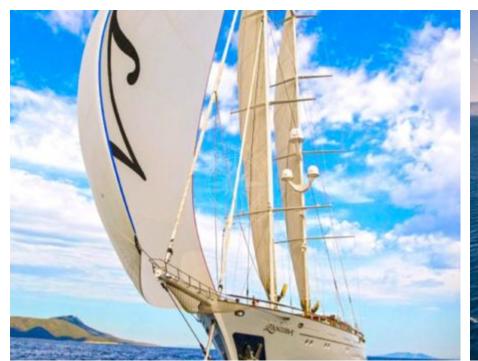

Guests **10** 



Cabins **5** 



Crew **7** 



#### S/Y ZANZIBA











Kayaks x 2 Paddle Boards x Snorkeling Gear



















# EXTERIOR DESIGN























































# INTERIOR DESIGN







































### GALLERY LIFESTYLE





#### Specifications



Summer low rate per week 75 000 €



Summer high rate per week

75 000 €



Winter low rate per week 75 000 €



Winter high rate per week

75 000 €

10



Builder

Etemoglu Shipyard



Year built

2015



Length

40 m



**Guests Cruising** 



Cabins

Winter Cruising Area(s)

East Mediterranean, West Mediterranean

Summer Cruising Area(s)
East Mediterranean, West Mediterranean

Crew

Max speed 13 knots

Cruising speed 11 knots

Fuel consumption 90 Litres/Hr

Type of cabins

5 (2 x Double, 3 x Twin)