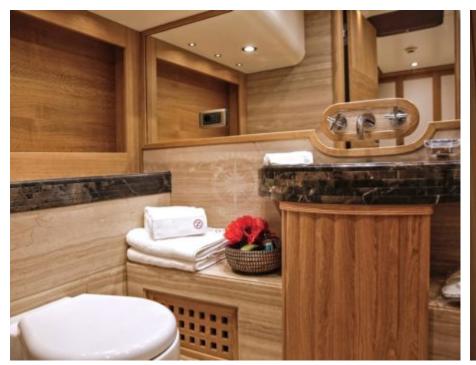

Guests **10** 



Cabins **5** 



Crew **7** 



#### S/Y ZANZIBA











Kayaks x 2 Paddle Boards x Snorkeling Gear



















# EXTERIOR DESIGN























































# INTERIOR DESIGN







































### GALLERY LIFESTYLE





#### Specifications



Summer low rate per week 75 000 €



Summer high rate per week

75 000 €



Winter low rate per week 75 000 €



Winter high rate per week

75 000 €

10



Builder

Etemoglu Shipyard



Year built

2015



Length

40 m



**Guests Cruising** 



Cabins

Winter Cruising Area(s)

East Mediterranean, West Mediterranean

Summer Cruising Area(s)
East Mediterranean, West Mediterranean

Crew

Max speed 13 knots

Cruising speed 11 knots

Fuel consumption 90 Litres/Hr

Type of cabins

5 (2 x Double, 3 x Twin)