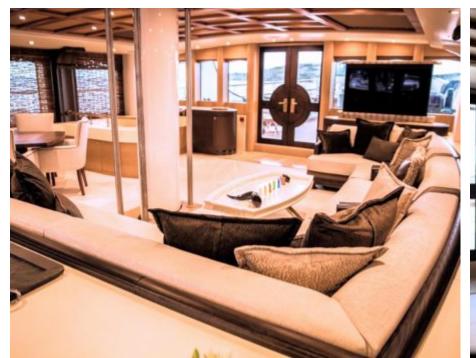

Guests **10** 



Cabins **5** 



Crew **7** 



#### S/Y ZANZIBA











Kayaks x 2 Paddle Boards x Snorkeling Gear



















# EXTERIOR DESIGN























































# INTERIOR DESIGN







































### GALLERY LIFESTYLE





#### Specifications



Summer low rate per week 75 000 €



Summer high rate per week

75 000 €



Winter low rate per week 75 000 €



Winter high rate per week

75 000 €

10



Builder

Etemoglu Shipyard



Year built

2015



Length

40 m



**Guests Cruising** 



Cabins

Winter Cruising Area(s)

East Mediterranean, West Mediterranean

Summer Cruising Area(s)
East Mediterranean, West Mediterranean

Crew

Max speed 13 knots

Cruising speed 11 knots

Fuel consumption 90 Litres/Hr

Type of cabins

5 (2 x Double, 3 x Twin)