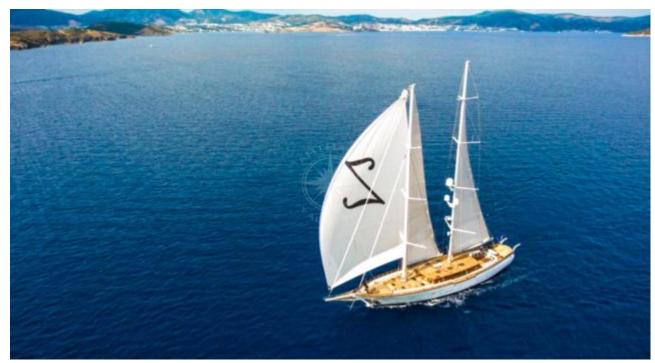

Guests **10** 



Cabins **5** 



Crew **7** 



#### S/Y ZANZIBA











Kayaks x 2 Paddle Boards x Snorkeling Gear



















# EXTERIOR DESIGN























































# INTERIOR DESIGN







































### GALLERY LIFESTYLE





#### Specifications



Summer low rate per week 75 000 €



Summer high rate per week

75 000 €



Winter low rate per week 75 000 €



Winter high rate per week

75 000 €

10



Builder

Etemoglu Shipyard



Year built

2015



Length

40 m



**Guests Cruising** 



Cabins

Winter Cruising Area(s)

East Mediterranean, West Mediterranean

Summer Cruising Area(s)
East Mediterranean, West Mediterranean

Crew

Max speed 13 knots

Cruising speed 11 knots

Fuel consumption 90 Litres/Hr

Type of cabins

5 (2 x Double, 3 x Twin)