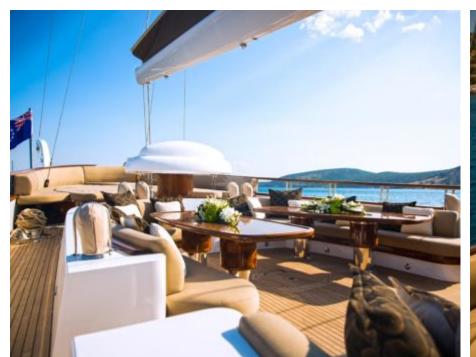

Guests **10** 



Cabins **5** 



Crew **7** 



#### S/Y ZANZIBA











Kayaks x 2 Paddle Boards x Snorkeling Gear



















# EXTERIOR DESIGN























































# INTERIOR DESIGN







































### GALLERY LIFESTYLE





#### Specifications



Summer low rate per week 75 000 €



Summer high rate per week

75 000 €



Winter low rate per week 75 000 €



Winter high rate per week

75 000 €

10



Builder

Etemoglu Shipyard



Year built

2015



Length

40 m



**Guests Cruising** 



Cabins

Winter Cruising Area(s)

East Mediterranean, West Mediterranean

Summer Cruising Area(s)
East Mediterranean, West Mediterranean

Crew

Max speed 13 knots

Cruising speed 11 knots

Fuel consumption 90 Litres/Hr

Type of cabins

5 (2 x Double, 3 x Twin)