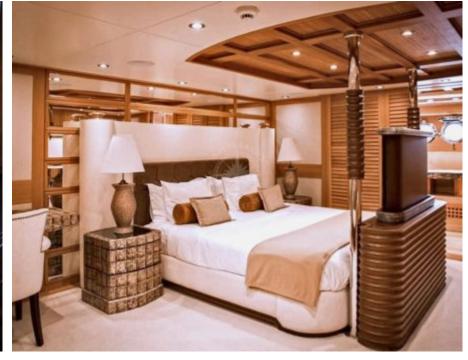

Guests **10** 



Cabins **5** 



Crew **7** 



#### S/Y ZANZIBA











Kayaks x 2 Paddle Boards x Snorkeling Gear



















# EXTERIOR DESIGN























































# INTERIOR DESIGN







































### GALLERY LIFESTYLE





#### Specifications



Summer low rate per week 75 000 €



Summer high rate per week

75 000 €



Winter low rate per week 75 000 €



Winter high rate per week

75 000 €

10



Builder

Etemoglu Shipyard



Year built

2015



Length

40 m



**Guests Cruising** 



Cabins

Winter Cruising Area(s)

East Mediterranean, West Mediterranean

Summer Cruising Area(s)
East Mediterranean, West Mediterranean

Crew

Max speed 13 knots

Cruising speed 11 knots

Fuel consumption 90 Litres/Hr

Type of cabins

5 (2 x Double, 3 x Twin)