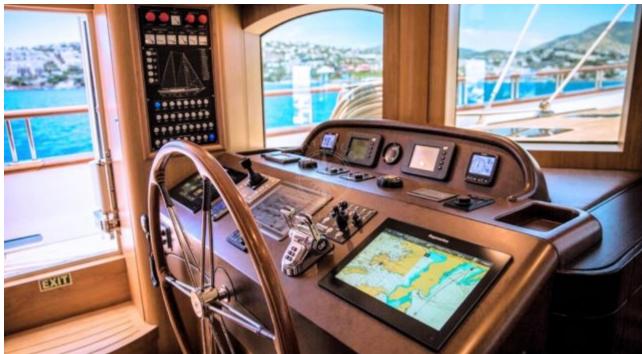

Guests **10** 



Cabins **5** 



Crew **7** 



#### S/Y ZANZIBA











Kayaks x 2 Paddle Boards x Snorkeling Gear



















# EXTERIOR DESIGN























































# INTERIOR DESIGN







































### GALLERY LIFESTYLE





#### Specifications



Summer low rate per week 75 000 €



Summer high rate per week

75 000 €



Winter low rate per week 75 000 €



Winter high rate per week

75 000 €

10



Builder

Etemoglu Shipyard



Year built

2015



Length

40 m



**Guests Cruising** 



Cabins

Winter Cruising Area(s)

East Mediterranean, West Mediterranean

Summer Cruising Area(s)
East Mediterranean, West Mediterranean

Crew

Max speed 13 knots

Cruising speed 11 knots

Fuel consumption 90 Litres/Hr

Type of cabins

5 (2 x Double, 3 x Twin)