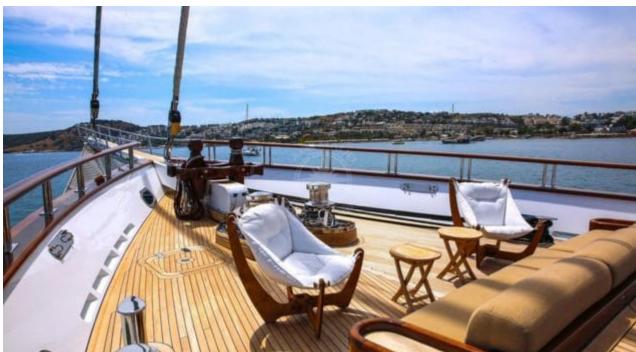

Guests **10** 



Cabins **5** 



Crew **7** 



#### S/Y ZANZIBA











Kayaks x 2 Paddle Boards x Snorkeling Gear



















# EXTERIOR DESIGN























































# INTERIOR DESIGN







































### GALLERY LIFESTYLE





#### Specifications



Summer low rate per week 69 300 €



Summer high rate per week

73 500 €



Winter low rate per week 69 300 €



Winter high rate per week

73 500 €



Builder

Etemoglu Shipyard



Year built

2015



Length

40 m



**Guests Cruising** 

10



Cabins

5

Winter Cruising Area(s)

East Mediterranean, West Mediterranean

Summer Cruising Area(s)

East Mediterranean, West Mediterranean

Crew

Max speed 13 knots

Cruising speed 11 knots

Fuel consumption 90 Litres/Hr

Type of cabins

5 (2 x Double, 3 x Twin)