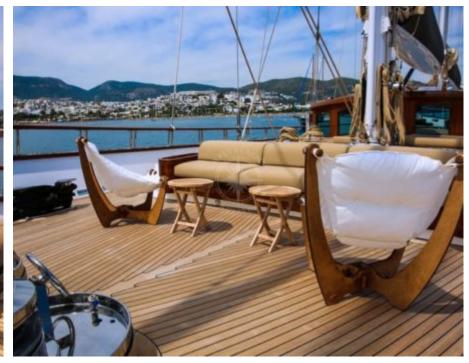

Guests **10** 



Cabins **5** 



Crew **7** 



#### S/Y ZANZIBA











Kayaks x 2 Paddle Boards x Snorkeling Gear



















# EXTERIOR DESIGN























































# INTERIOR DESIGN







































### GALLERY LIFESTYLE





#### Specifications



Summer low rate per week 69 300 €



Summer high rate per week

73 500 €



Winter low rate per week 69 300 €



Winter high rate per week

73 500 €



Builder

Etemoglu Shipyard



Year built

2015



Length

40 m



**Guests Cruising** 

10



Cabins

5

Winter Cruising Area(s)

East Mediterranean, West Mediterranean

Summer Cruising Area(s)

East Mediterranean, West Mediterranean

Crew

Max speed 13 knots

Cruising speed 11 knots

Fuel consumption 90 Litres/Hr

Type of cabins

5 (2 x Double, 3 x Twin)