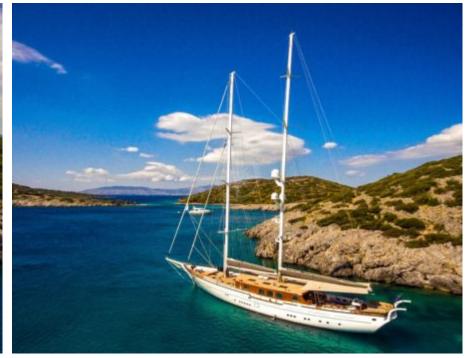

#### S/Y ZANZIBA

Kayaks x 2 Paddle Boards x Snorkeling Gear

# EXTERIOR DESIGN

Etemoglu Shipyard

Year built

2015

Length

40 m

**Guests Cruising** 

10

Cabins