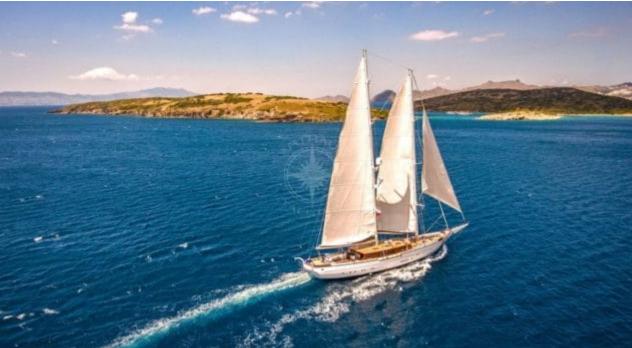

Guests **10** 



Cabins **5** 



Crew **7** 



#### S/Y ZANZIBA











Kayaks x 2 Paddle Boards x Snorkeling Gear



















# EXTERIOR DESIGN























































# INTERIOR DESIGN







































### GALLERY LIFESTYLE





#### Specifications



Summer low rate per week 69 300 €



Summer high rate per week

73 500 €



Winter low rate per week 69 300 €



Winter high rate per week

73 500 €



Builder

Etemoglu Shipyard



Year built

2015



Length

40 m



**Guests Cruising** 

10



Cabins

5

Winter Cruising Area(s)

East Mediterranean, West Mediterranean

Summer Cruising Area(s)

East Mediterranean, West Mediterranean

Crew

Max speed 13 knots

Cruising speed 11 knots

Fuel consumption 90 Litres/Hr

Type of cabins

5 (2 x Double, 3 x Twin)