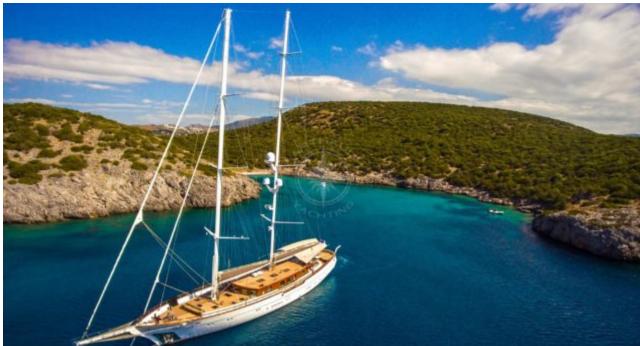

Guests **10** 



Cabins **5** 



Crew **7** 



#### S/Y ZANZIBA











Kayaks x 2 Paddle Boards x Snorkeling Gear



















# EXTERIOR DESIGN























































# INTERIOR DESIGN







































### GALLERY LIFESTYLE





#### Specifications



Summer low rate per week 69 300 €



Summer high rate per week

73 500 €



Winter low rate per week 69 300 €



Winter high rate per week

73 500 €



Builder

Etemoglu Shipyard



Year built

2015



Length

40 m



**Guests Cruising** 

10



Cabins

5

Winter Cruising Area(s)

East Mediterranean, West Mediterranean

Summer Cruising Area(s)

East Mediterranean, West Mediterranean

Crew

Max speed 13 knots

Cruising speed 11 knots

Fuel consumption 90 Litres/Hr

Type of cabins

5 (2 x Double, 3 x Twin)