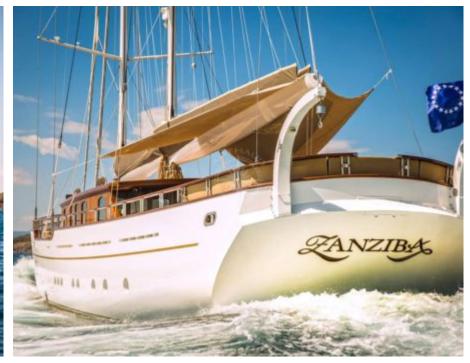

Guests **10** 



Cabins **5** 



Crew **7** 



#### S/Y ZANZIBA











Kayaks x 2 Paddle Boards x Snorkeling Gear



















# EXTERIOR DESIGN























































# INTERIOR DESIGN







































### GALLERY LIFESTYLE





#### Specifications



Summer low rate per week 69 300 €



Summer high rate per week

73 500 €



Winter low rate per week 69 300 €



Winter high rate per week

73 500 €



Builder

Etemoglu Shipyard



Year built

2015



Length

40 m



**Guests Cruising** 

10



Cabins

5

Winter Cruising Area(s)

East Mediterranean, West Mediterranean

Summer Cruising Area(s)

East Mediterranean, West Mediterranean

Crew

Max speed 13 knots

Cruising speed 11 knots

Fuel consumption 90 Litres/Hr

Type of cabins

5 (2 x Double, 3 x Twin)