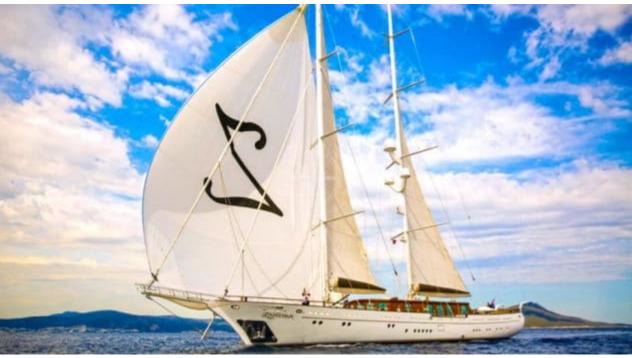

Guests **10** 



Cabins **5** 



Crew **7** 



#### S/Y ZANZIBA











Kayaks x 2 Paddle Boards x Snorkeling Gear



















# EXTERIOR DESIGN























































# INTERIOR DESIGN







































### GALLERY LIFESTYLE





#### Specifications



Summer low rate per week 69 300 €



Summer high rate per week

73 500 €



Winter low rate per week 69 300 €



Winter high rate per week

73 500 €



Builder

Etemoglu Shipyard



Year built

2015



Length

40 m



**Guests Cruising** 

10



Cabins

5

Winter Cruising Area(s)

East Mediterranean, West Mediterranean

Summer Cruising Area(s)

East Mediterranean, West Mediterranean

Crew

Max speed 13 knots

Cruising speed 11 knots

Fuel consumption 90 Litres/Hr

Type of cabins

5 (2 x Double, 3 x Twin)