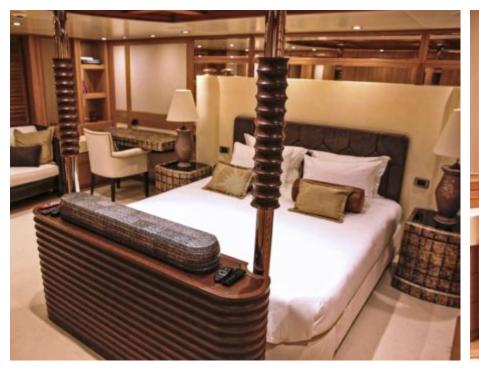

Guests **10** 



Cabins **5** 



Crew **7** 



#### S/Y ZANZIBA











Kayaks x 2 Paddle Boards x Snorkeling Gear



















# EXTERIOR DESIGN























































# INTERIOR DESIGN







































### GALLERY LIFESTYLE





#### Specifications



Summer low rate per week 69 300 €



Summer high rate per week

73 500 €



Winter low rate per week 69 300 €



Winter high rate per week

73 500 €



Builder

Etemoglu Shipyard



Year built

2015



Length

40 m



**Guests Cruising** 

10



Cabins

5

Winter Cruising Area(s)

East Mediterranean, West Mediterranean

Summer Cruising Area(s)

East Mediterranean, West Mediterranean

Crew

Max speed 13 knots

Cruising speed 11 knots

Fuel consumption 90 Litres/Hr

Type of cabins

5 (2 x Double, 3 x Twin)