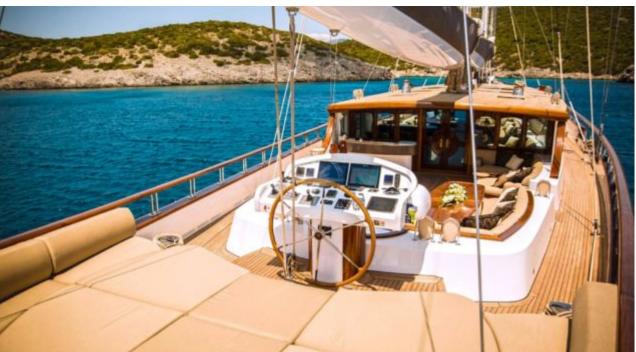

Guests **10** 



Cabins **5** 



Crew **7** 



#### S/Y ZANZIBA











Kayaks x 2 Paddle Boards x Snorkeling Gear



















# EXTERIOR DESIGN























































# INTERIOR DESIGN







































### GALLERY LIFESTYLE





#### Specifications



Summer low rate per week 69 300 €



Summer high rate per week

73 500 €



Winter low rate per week 69 300 €



Winter high rate per week

73 500 €



Builder

Etemoglu Shipyard



Year built

2015



Length

40 m



**Guests Cruising** 

10



Cabins

5

Winter Cruising Area(s)

East Mediterranean, West Mediterranean

Summer Cruising Area(s)

East Mediterranean, West Mediterranean

Crew

Max speed 13 knots

Cruising speed 11 knots

Fuel consumption 90 Litres/Hr

Type of cabins

5 (2 x Double, 3 x Twin)