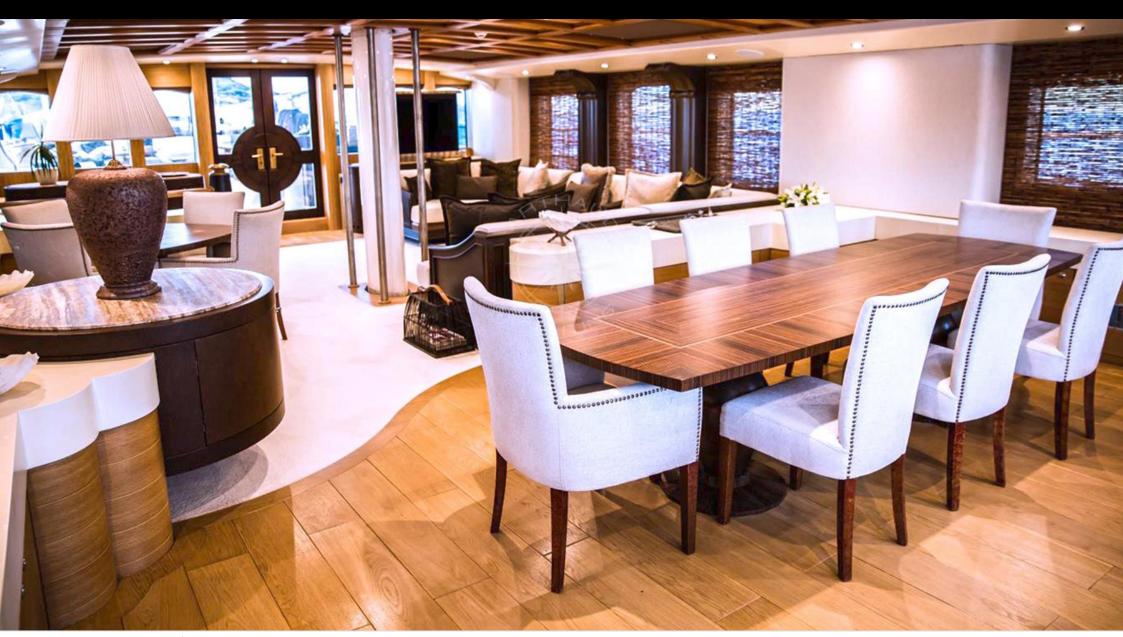

Guests **10** 



Cabins **5** 



Crew **7** 



#### S/Y ZANZIBA











Kayaks x 2 Paddle Boards x Snorkeling Gear



















# EXTERIOR DESIGN























































# INTERIOR DESIGN







































### GALLERY LIFESTYLE





#### Specifications



Summer low rate per week 69 300 €



Summer high rate per week

73 500 €



Winter low rate per week 69 300 €



Winter high rate per week

73 500 €



Builder

Etemoglu Shipyard



Year built

2015



Length

40 m



**Guests Cruising** 

10



Cabins

5

Winter Cruising Area(s)

East Mediterranean, West Mediterranean

Summer Cruising Area(s)

East Mediterranean, West Mediterranean

Crew

Max speed 13 knots

Cruising speed 11 knots

Fuel consumption 90 Litres/Hr

Type of cabins

5 (2 x Double, 3 x Twin)