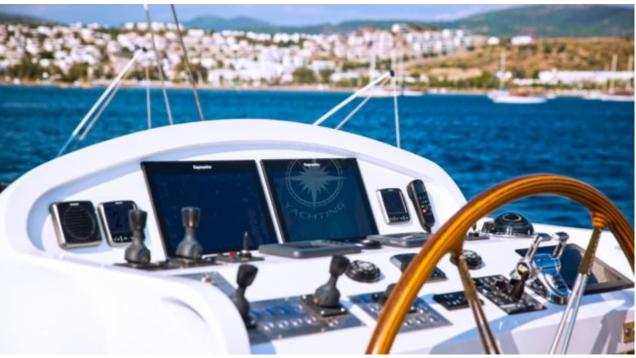

Guests **10** 



Cabins **5** 



Crew **7** 



#### S/Y ZANZIBA











Kayaks x 2 Paddle Boards x Snorkeling Gear



















# EXTERIOR DESIGN























































# INTERIOR DESIGN







































### GALLERY LIFESTYLE





#### Specifications



Summer low rate per week 69 300 €



Summer high rate per week

73 500 €



Winter low rate per week 69 300 €



Winter high rate per week

73 500 €



Builder

Etemoglu Shipyard



Year built

2015



Length

40 m



**Guests Cruising** 

10



Cabins

5

Winter Cruising Area(s)

East Mediterranean, West Mediterranean

Summer Cruising Area(s)

East Mediterranean, West Mediterranean

Crew

Max speed 13 knots

Cruising speed 11 knots

Fuel consumption 90 Litres/Hr

Type of cabins

5 (2 x Double, 3 x Twin)