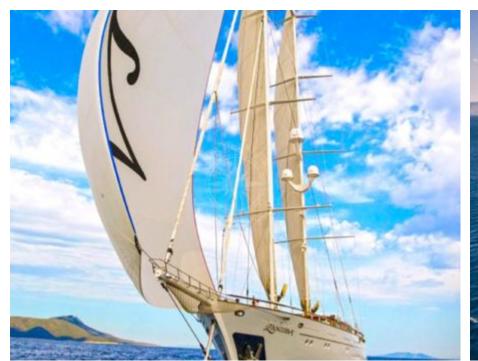

Guests **10** 



Cabins **5** 



Crew **7** 



#### S/Y ZANZIBA











Kayaks x 2 Paddle Boards x Snorkeling Gear



















# EXTERIOR DESIGN























































# INTERIOR DESIGN







































### GALLERY LIFESTYLE





#### Specifications



Summer low rate per week 69 300 €



Summer high rate per week

73 500 €



Winter low rate per week 69 300 €



Winter high rate per week

73 500 €



Builder

Etemoglu Shipyard



Year built

2015



Length

40 m



**Guests Cruising** 

10



Cabins

5

Winter Cruising Area(s)

East Mediterranean, West Mediterranean

Summer Cruising Area(s)

East Mediterranean, West Mediterranean

Crew

Max speed 13 knots

Cruising speed 11 knots

Fuel consumption 90 Litres/Hr

Type of cabins

5 (2 x Double, 3 x Twin)