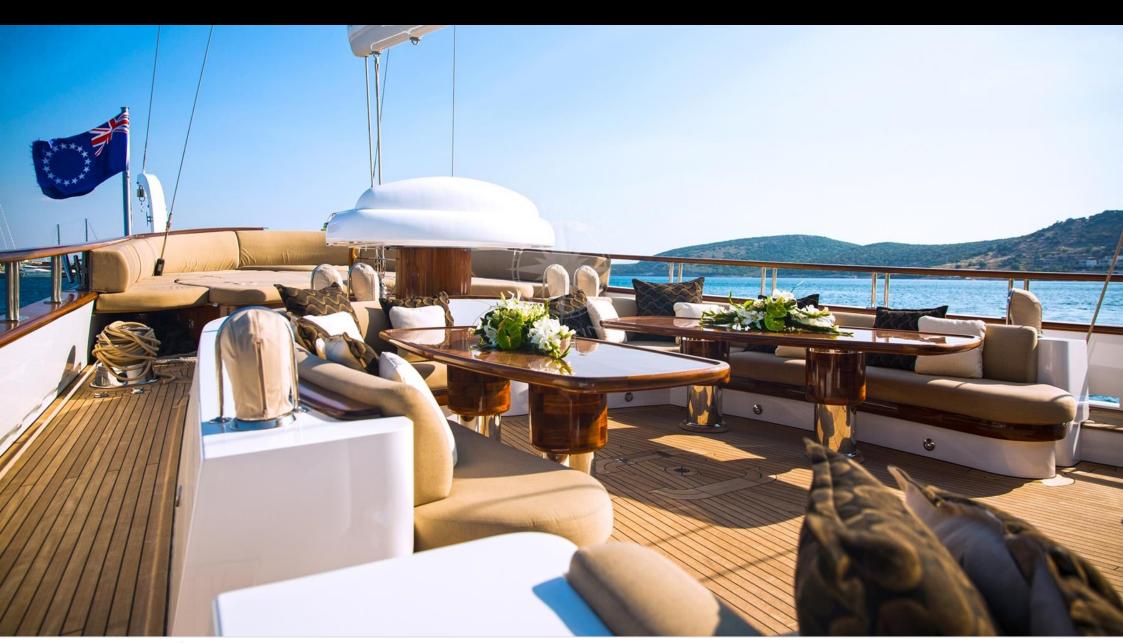

Guests **10** 



Cabins **5** 



Crew **7** 



#### S/Y ZANZIBA











Kayaks x 2 Paddle Boards x Snorkeling Gear



















# EXTERIOR DESIGN























































# INTERIOR DESIGN







































### GALLERY LIFESTYLE





#### Specifications



Summer low rate per week 69 300 €



Summer high rate per week

73 500 €



Winter low rate per week 69 300 €



Winter high rate per week

73 500 €



Builder

Etemoglu Shipyard



Year built

2015



Length

40 m



**Guests Cruising** 

10



Cabins

5

Winter Cruising Area(s)

East Mediterranean, West Mediterranean

Summer Cruising Area(s)

East Mediterranean, West Mediterranean

Crew

Max speed 13 knots

Cruising speed 11 knots

Fuel consumption 90 Litres/Hr

Type of cabins

5 (2 x Double, 3 x Twin)