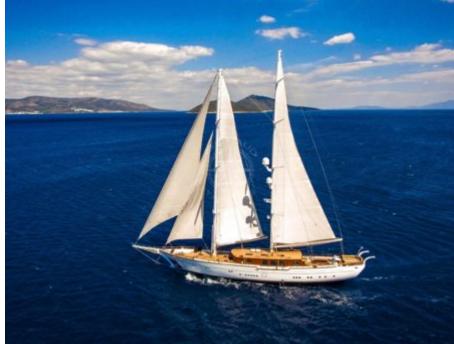

Guests **10** 



Cabins **5** 



Crew **7** 



#### S/Y ZANZIBA











Kayaks x 2 Paddle Boards x Snorkeling Gear



















# EXTERIOR DESIGN























































# INTERIOR DESIGN







































### GALLERY LIFESTYLE





#### Specifications



Summer low rate per week 69 300 €



Summer high rate per week

73 500 €



Winter low rate per week 69 300 €



Winter high rate per week

73 500 €



Builder

Etemoglu Shipyard



Year built

2015



Length

40 m



**Guests Cruising** 

10



Cabins

5

Winter Cruising Area(s)

East Mediterranean, West Mediterranean

Summer Cruising Area(s)

East Mediterranean, West Mediterranean

Crew

Max speed 13 knots

Cruising speed 11 knots

Fuel consumption 90 Litres/Hr

Type of cabins

5 (2 x Double, 3 x Twin)