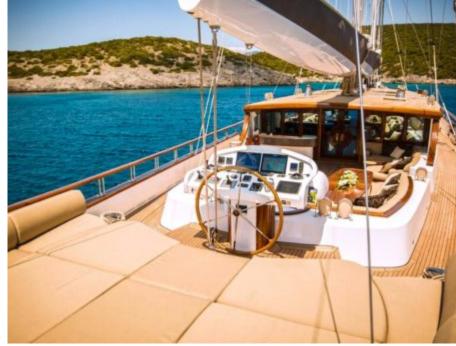

Guests **10** 



Cabins **5** 



Crew **7** 



#### S/Y ZANZIBA











Kayaks x 2 Paddle Boards x Snorkeling Gear



















# EXTERIOR DESIGN























































# INTERIOR DESIGN







































### GALLERY LIFESTYLE





#### Specifications



Summer low rate per week 69 300 €



Summer high rate per week

73 500 €



Winter low rate per week 69 300 €



Winter high rate per week

73 500 €



Builder

Etemoglu Shipyard



Year built

2015



Length

40 m



**Guests Cruising** 

10



Cabins

5

Winter Cruising Area(s)

East Mediterranean, West Mediterranean

Summer Cruising Area(s)

East Mediterranean, West Mediterranean

Crew

Max speed 13 knots

Cruising speed 11 knots

Fuel consumption 90 Litres/Hr

Type of cabins

5 (2 x Double, 3 x Twin)