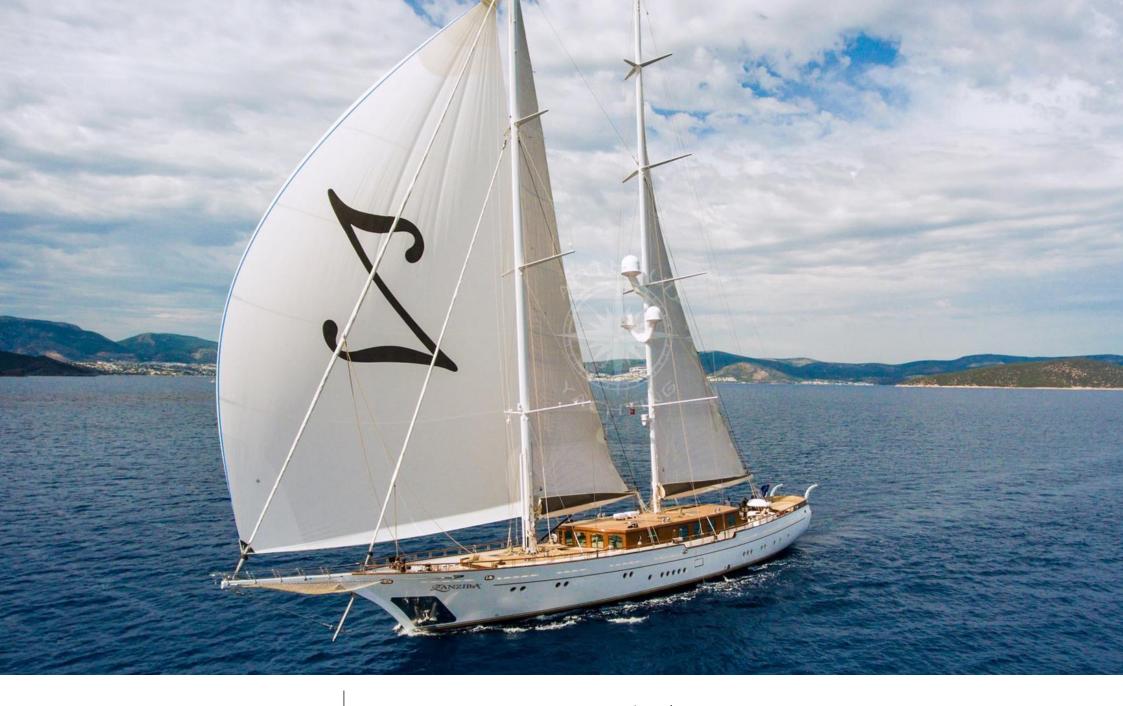

#### S/Y ZANZIBA

Kayaks x 2 Paddle Boards x Snorkeling Gear

# EXTERIOR DESIGN

Etemoglu Shipyard

Year built

2015

Length

40 m

**Guests Cruising** 

10

Cabins