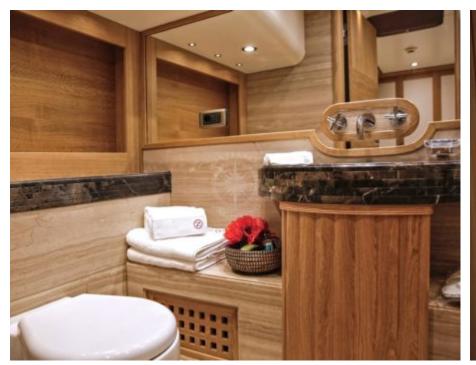

Guests **10** 



Cabins **5** 



Crew **7** 



#### S/Y ZANZIBA











Kayaks x 2 Paddle Boards x Snorkeling Gear



















# EXTERIOR DESIGN























































# INTERIOR DESIGN







































### GALLERY LIFESTYLE





#### Specifications



Summer low rate per week 69 300 €



Summer high rate per week

73 500 €



Winter low rate per week 69 300 €



Winter high rate per week

73 500 €



Builder

Etemoglu Shipyard



Year built

2015



Length

40 m



**Guests Cruising** 

10



Cabins

5

Winter Cruising Area(s)

East Mediterranean, West Mediterranean

Summer Cruising Area(s)

East Mediterranean, West Mediterranean

Crew

Max speed 13 knots

Cruising speed 11 knots

Fuel consumption 90 Litres/Hr

Type of cabins

5 (2 x Double, 3 x Twin)