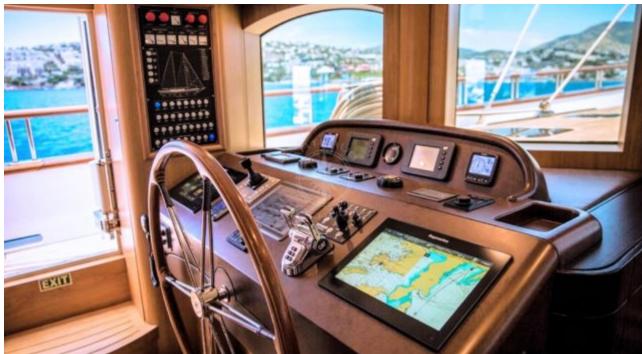

Guests **10** 



Cabins **5** 



Crew **7** 



#### S/Y ZANZIBA











Kayaks x 2 Paddle Boards x Snorkeling Gear



















# EXTERIOR DESIGN























































# INTERIOR DESIGN







































### GALLERY LIFESTYLE





#### Specifications



Summer low rate per week 69 300 €



Summer high rate per week

73 500 €



Winter low rate per week 69 300 €



Winter high rate per week

73 500 €



Builder

Etemoglu Shipyard



Year built

2015



Length

40 m



**Guests Cruising** 

10



Cabins

5

Winter Cruising Area(s)

East Mediterranean, West Mediterranean

Summer Cruising Area(s)

East Mediterranean, West Mediterranean

Crew

Max speed 13 knots

Cruising speed 11 knots

Fuel consumption 90 Litres/Hr

Type of cabins

5 (2 x Double, 3 x Twin)