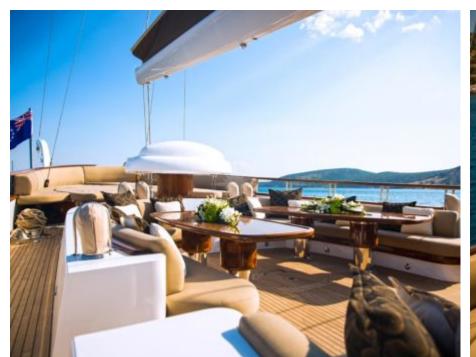

Guests **10** 



Cabins **5** 



Crew **7** 



#### S/Y ZANZIBA











Kayaks x 2 Paddle Boards x Snorkeling Gear



















# EXTERIOR DESIGN























































# INTERIOR DESIGN







































### GALLERY LIFESTYLE





#### Specifications



Summer low rate per week 69 300 €



Summer high rate per week

73 500 €



Winter low rate per week 69 300 €



Winter high rate per week

73 500 €



Builder

Etemoglu Shipyard



Year built

2015



Length

40 m



**Guests Cruising** 

10



Cabins

5

Winter Cruising Area(s)

East Mediterranean, West Mediterranean

Summer Cruising Area(s)

East Mediterranean, West Mediterranean

Crew

Max speed 13 knots

Cruising speed 11 knots

Fuel consumption 90 Litres/Hr

Type of cabins

5 (2 x Double, 3 x Twin)