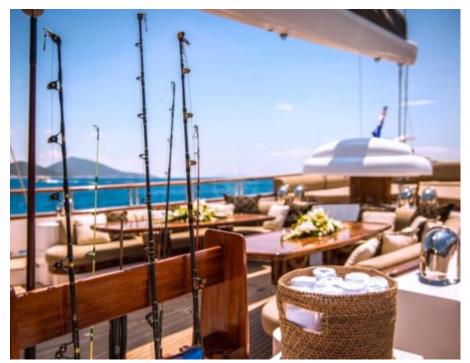

Guests **10** 



Cabins **5** 



Crew **7** 



#### S/Y ZANZIBA











Kayaks x 2 Paddle Boards x Snorkeling Gear



















# EXTERIOR DESIGN























































# INTERIOR DESIGN







































### GALLERY LIFESTYLE





#### Specifications



Summer low rate per week 69 300 €



Summer high rate per week

73 500 €



Winter low rate per week 69 300 €



Winter high rate per week

73 500 €



Builder

Etemoglu Shipyard



Year built

2015



Length

40 m



**Guests Cruising** 

10



Cabins

5

Winter Cruising Area(s)

East Mediterranean, West Mediterranean

Summer Cruising Area(s)

East Mediterranean, West Mediterranean

Crew

Max speed 13 knots

Cruising speed 11 knots

Fuel consumption 90 Litres/Hr

Type of cabins

5 (2 x Double, 3 x Twin)