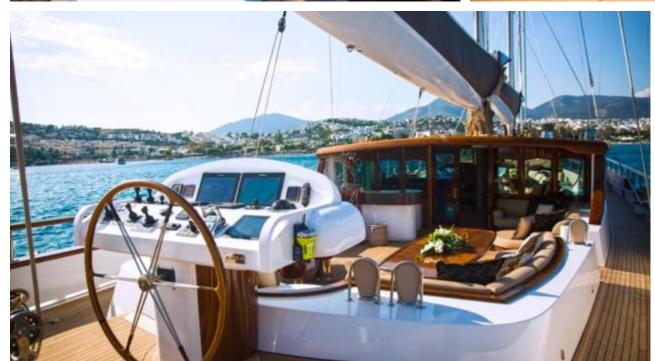

Guests **10** 



Cabins **5** 



Crew **7** 



#### S/Y ZANZIBA











Kayaks x 2 Paddle Boards x Snorkeling Gear



















# EXTERIOR DESIGN























































# INTERIOR DESIGN







































### GALLERY LIFESTYLE





#### Specifications



Summer low rate per week 69 300 €



Summer high rate per week

73 500 €



Winter low rate per week 69 300 €



Winter high rate per week

73 500 €



Builder

Etemoglu Shipyard



Year built

2015



Length

40 m



**Guests Cruising** 

10



Cabins

5

Winter Cruising Area(s)

East Mediterranean, West Mediterranean

Summer Cruising Area(s)

East Mediterranean, West Mediterranean

Crew

Max speed 13 knots

Cruising speed 11 knots

Fuel consumption 90 Litres/Hr

Type of cabins

5 (2 x Double, 3 x Twin)