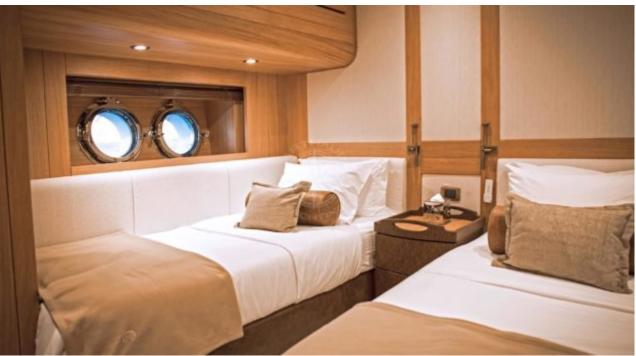

Guests **10** 



Cabins **5** 



Crew **7** 



#### S/Y ZANZIBA











Kayaks x 2 Paddle Boards x Snorkeling Gear



















# EXTERIOR DESIGN























































# INTERIOR DESIGN







































### GALLERY LIFESTYLE





#### Specifications



Summer low rate per week 69 300 €



Summer high rate per week

73 500 €



Winter low rate per week 69 300 €



Winter high rate per week

73 500 €



Builder

Etemoglu Shipyard



Year built

2015



Length

40 m



**Guests Cruising** 

10



Cabins

5

Winter Cruising Area(s)

East Mediterranean, West Mediterranean

Summer Cruising Area(s)

East Mediterranean, West Mediterranean

Crew

Max speed 13 knots

Cruising speed 11 knots

Fuel consumption 90 Litres/Hr

Type of cabins

5 (2 x Double, 3 x Twin)