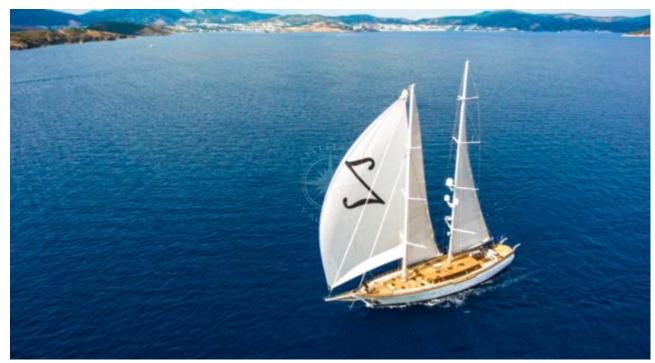

Guests **10** 



Cabins **5** 



Crew **7** 



#### S/Y ZANZIBA











Kayaks x 2 Paddle Boards x Snorkeling Gear



















# EXTERIOR DESIGN























































# INTERIOR DESIGN







































### GALLERY LIFESTYLE





#### Specifications



Summer low rate per week 69 300 €



Summer high rate per week

73 500 €



Winter low rate per week 69 300 €



Winter high rate per week

73 500 €



Builder

Etemoglu Shipyard



Year built

2015



Length

40 m



**Guests Cruising** 

10



Cabins

5

Winter Cruising Area(s)

East Mediterranean, West Mediterranean

Summer Cruising Area(s)

East Mediterranean, West Mediterranean

Crew

Max speed 13 knots

Cruising speed 11 knots

Fuel consumption 90 Litres/Hr

Type of cabins

5 (2 x Double, 3 x Twin)