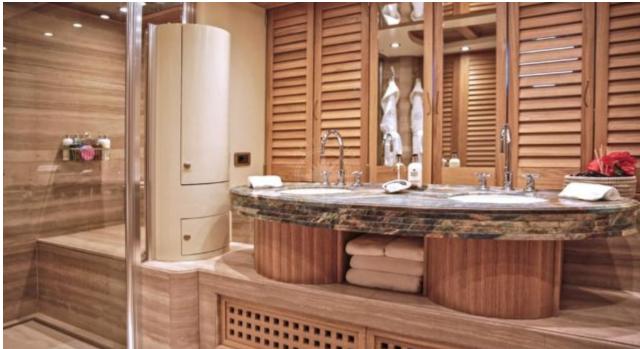

Guests **10** 



Cabins **5** 



Crew **7** 



#### S/Y ZANZIBA











Kayaks x 2 Paddle Boards x Snorkeling Gear



















# EXTERIOR DESIGN























































# INTERIOR DESIGN







































### GALLERY LIFESTYLE





#### Specifications



Summer low rate per week 69 300 €



Summer high rate per week

73 500 €



Winter low rate per week 69 300 €



Winter high rate per week

73 500 €



Builder

Etemoglu Shipyard



Year built

2015



Length

40 m



**Guests Cruising** 

10



Cabins

5

Winter Cruising Area(s)

East Mediterranean, West Mediterranean

Summer Cruising Area(s)

East Mediterranean, West Mediterranean

Crew

Max speed 13 knots

Cruising speed 11 knots

Fuel consumption 90 Litres/Hr

Type of cabins

5 (2 x Double, 3 x Twin)