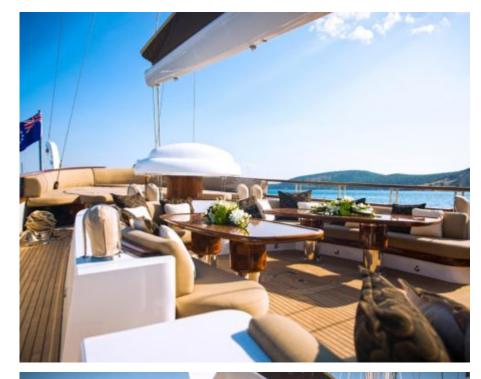

Guests **10** 



Cabins **5** 



Crew **7** 



#### S/Y ZANZIBA











Kayaks x 2 Paddle Boards x Snorkeling Gear



















# EXTERIOR DESIGN























































# INTERIOR DESIGN







































### GALLERY LIFESTYLE





#### Specifications



Summer low rate per week 69 300 €



Summer high rate per week

73 500 €



Winter low rate per week 69 300 €



Winter high rate per week

73 500 €



Builder

Etemoglu Shipyard



Year built

2015



Length

40 m



**Guests Cruising** 

10



Cabins

5

Winter Cruising Area(s)

East Mediterranean, West Mediterranean

Summer Cruising Area(s)

East Mediterranean, West Mediterranean

Crew

Max speed 13 knots

Cruising speed 11 knots

Fuel consumption 90 Litres/Hr

Type of cabins

5 (2 x Double, 3 x Twin)