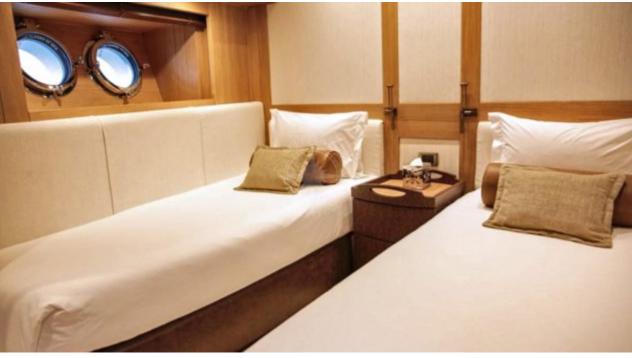

Guests **10** 



Cabins **5** 



Crew **7** 



#### S/Y ZANZIBA











Kayaks x 2 Paddle Boards x Snorkeling Gear



















# EXTERIOR DESIGN























































# INTERIOR DESIGN







































### GALLERY LIFESTYLE





#### Specifications



Summer low rate per week 69 300 €



Summer high rate per week

73 500 €



Winter low rate per week 69 300 €



Winter high rate per week

73 500 €



Builder

Etemoglu Shipyard



Year built

2015



Length

40 m



**Guests Cruising** 

10



Cabins

5

Winter Cruising Area(s)

East Mediterranean, West Mediterranean

Summer Cruising Area(s)

East Mediterranean, West Mediterranean

Crew

Max speed 13 knots

Cruising speed 11 knots

Fuel consumption 90 Litres/Hr

Type of cabins

5 (2 x Double, 3 x Twin)