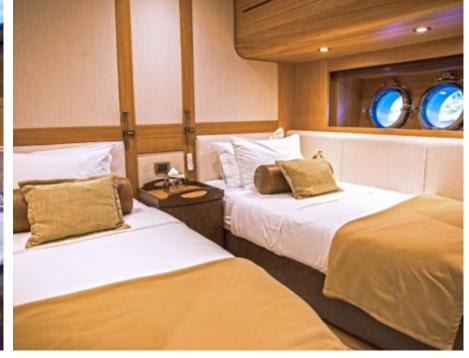

Guests **10** 



Cabins **5** 



Crew **7** 



#### S/Y ZANZIBA











Kayaks x 2 Paddle Boards x Snorkeling Gear



















# EXTERIOR DESIGN























































# INTERIOR DESIGN







































### GALLERY LIFESTYLE





#### Specifications



Summer low rate per week 69 300 €



Summer high rate per week

73 500 €



Winter low rate per week 69 300 €



Winter high rate per week

73 500 €



Builder

Etemoglu Shipyard



Year built

2015



Length

40 m



**Guests Cruising** 

10



Cabins

5

Winter Cruising Area(s)

East Mediterranean, West Mediterranean

Summer Cruising Area(s)

East Mediterranean, West Mediterranean

Crew

Max speed 13 knots

Cruising speed 11 knots

Fuel consumption 90 Litres/Hr

Type of cabins

5 (2 x Double, 3 x Twin)