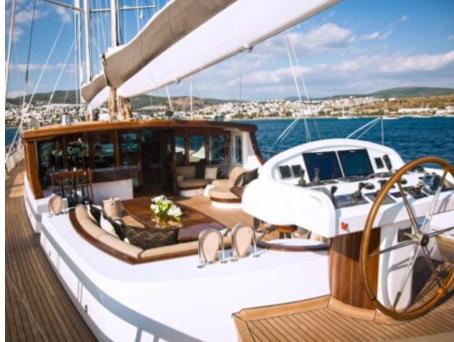

Guests **10** 



Cabins **5** 



Crew **7** 



#### S/Y ZANZIBA











Kayaks x 2 Paddle Boards x Snorkeling Gear



















# EXTERIOR DESIGN























































# INTERIOR DESIGN







































### GALLERY LIFESTYLE





#### Specifications



Summer low rate per week 69 300 €



Summer high rate per week

73 500 €



Winter low rate per week 69 300 €



Winter high rate per week

73 500 €



Builder

Etemoglu Shipyard



Year built

2015



Length

40 m



**Guests Cruising** 

10



Cabins

5

Winter Cruising Area(s)

East Mediterranean, West Mediterranean

Summer Cruising Area(s)

East Mediterranean, West Mediterranean

Crew

Max speed 13 knots

Cruising speed 11 knots

Fuel consumption 90 Litres/Hr

Type of cabins

5 (2 x Double, 3 x Twin)