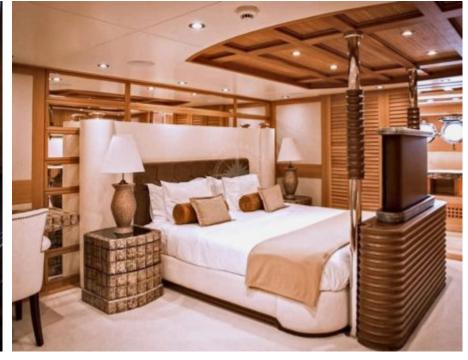

Guests **10** 



Cabins **5** 



Crew **7** 



#### S/Y ZANZIBA











Kayaks x 2 Paddle Boards x Snorkeling Gear



















# EXTERIOR DESIGN























































# INTERIOR DESIGN







































### GALLERY LIFESTYLE





#### Specifications



Summer low rate per week 69 300 €



Summer high rate per week

73 500 €



Winter low rate per week 69 300 €



Winter high rate per week

73 500 €



Builder

Etemoglu Shipyard



Year built

2015



Length

40 m



**Guests Cruising** 

10



Cabins

5

Winter Cruising Area(s)

East Mediterranean, West Mediterranean

Summer Cruising Area(s)

East Mediterranean, West Mediterranean

Crew

Max speed 13 knots

Cruising speed 11 knots

Fuel consumption 90 Litres/Hr

Type of cabins

5 (2 x Double, 3 x Twin)