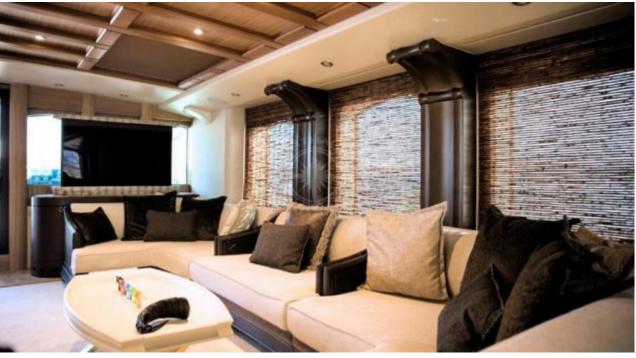

Guests **10** 



Cabins **5** 



Crew **7** 



#### S/Y ZANZIBA











Kayaks x 2 Paddle Boards x Snorkeling Gear



















# EXTERIOR DESIGN























































# INTERIOR DESIGN







































### GALLERY LIFESTYLE





#### Specifications



Summer low rate per week 69 300 €



Summer high rate per week

73 500 €



Winter low rate per week 69 300 €



Winter high rate per week

73 500 €



Builder

Etemoglu Shipyard



Year built

2015



Length

40 m



**Guests Cruising** 

10



Cabins

5

Winter Cruising Area(s)

East Mediterranean, West Mediterranean

Summer Cruising Area(s)

East Mediterranean, West Mediterranean

Crew

Max speed 13 knots

Cruising speed 11 knots

Fuel consumption 90 Litres/Hr

Type of cabins

5 (2 x Double, 3 x Twin)