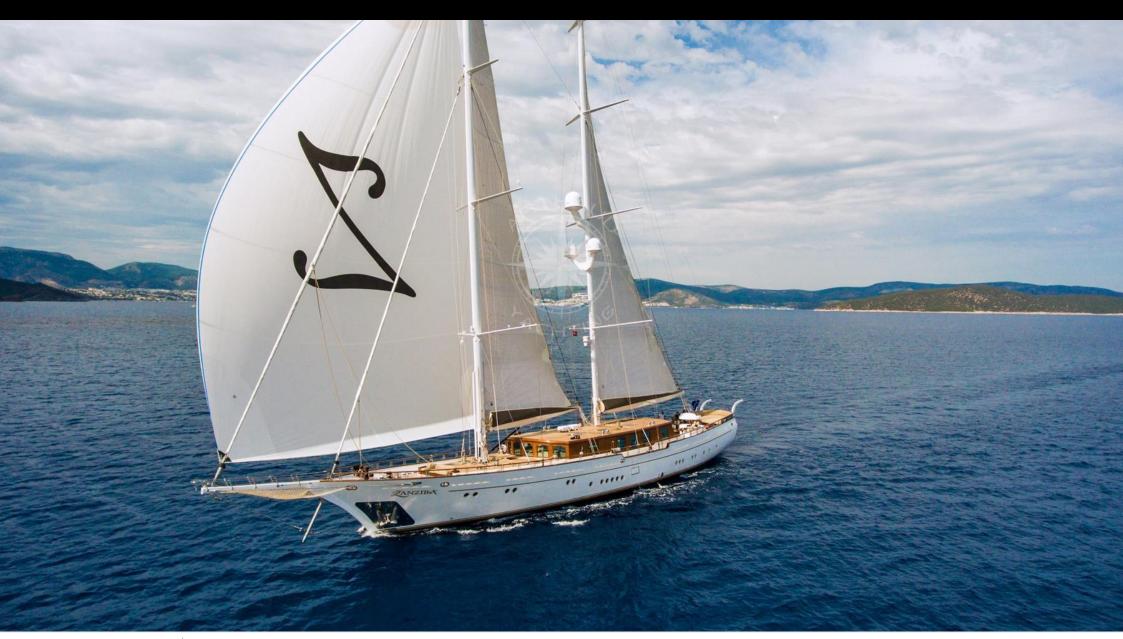

#### S/Y ZANZIBA

Kayaks x 2 Paddle Boards x Snorkeling Gear

Etemoglu Shipyard

Year built

2015

Length

40 m

**Guests Cruising** 

10

Cabins