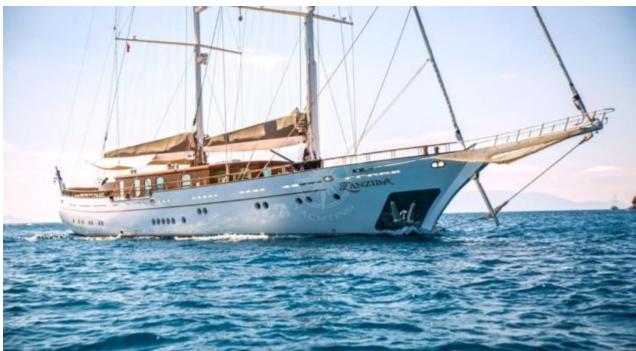

Guests **10** 



Cabins **5** 



Crew **7** 



#### S/Y ZANZIBA











Kayaks x 2 Paddle Boards x Snorkeling Gear



















# EXTERIOR DESIGN























































# INTERIOR DESIGN







































### GALLERY LIFESTYLE





#### Specifications



Summer low rate per week 69 300 €



Summer high rate per week

73 500 €



Winter low rate per week 69 300 €



Winter high rate per week

73 500 €



Builder

Etemoglu Shipyard



Year built

2015



Length

40 m



**Guests Cruising** 

10



Cabins

5

Winter Cruising Area(s)

East Mediterranean, West Mediterranean

Summer Cruising Area(s)

East Mediterranean, West Mediterranean

Crew

Max speed 13 knots

Cruising speed 11 knots

Fuel consumption 90 Litres/Hr

Type of cabins

5 (2 x Double, 3 x Twin)