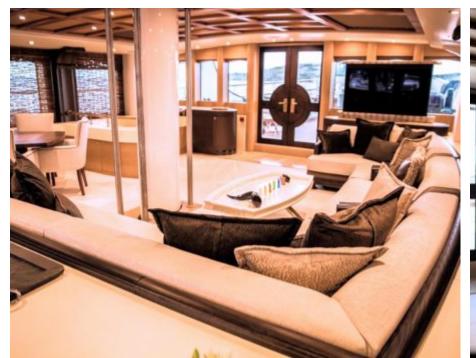

Guests **10** 



Cabins **5** 



Crew **7** 



#### S/Y ZANZIBA











Kayaks x 2 Paddle Boards x Snorkeling Gear



















# EXTERIOR DESIGN























































# INTERIOR DESIGN







































### GALLERY LIFESTYLE





#### Specifications



Summer low rate per week 69 300 €



Summer high rate per week

73 500 €



Winter low rate per week 69 300 €



Winter high rate per week

73 500 €



Builder

Etemoglu Shipyard



Year built

2015



Length

40 m



**Guests Cruising** 

10



Cabins

5

Winter Cruising Area(s)

East Mediterranean, West Mediterranean

Summer Cruising Area(s)

East Mediterranean, West Mediterranean

Crew

Max speed 13 knots

Cruising speed 11 knots

Fuel consumption 90 Litres/Hr

Type of cabins

5 (2 x Double, 3 x Twin)