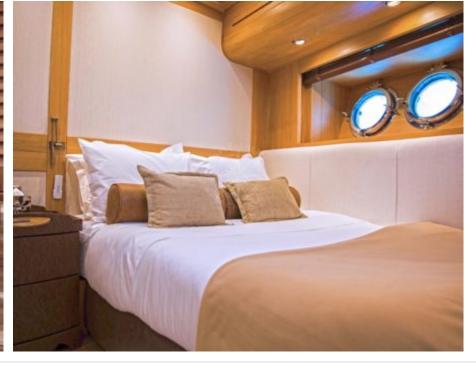

Guests **10** 



Cabins **5** 



Crew **7** 



#### S/Y ZANZIBA











Kayaks x 2 Paddle Boards x Snorkeling Gear



















# EXTERIOR DESIGN























































# INTERIOR DESIGN







































### GALLERY LIFESTYLE





#### Specifications



Summer low rate per week 69 300 €



Summer high rate per week

73 500 €



Winter low rate per week 69 300 €



Winter high rate per week

73 500 €



Builder

Etemoglu Shipyard



Year built

2015



Length

40 m



**Guests Cruising** 

10



Cabins

5

Winter Cruising Area(s)

East Mediterranean, West Mediterranean

Summer Cruising Area(s)

East Mediterranean, West Mediterranean

Crew

Max speed 13 knots

Cruising speed 11 knots

Fuel consumption 90 Litres/Hr

Type of cabins

5 (2 x Double, 3 x Twin)