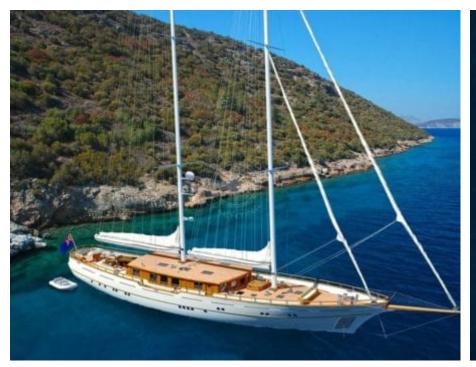

Guests **10** 



Cabins **5** 



Crew **7** 



#### S/Y ZANZIBA











Kayaks x 2 Paddle Boards x Snorkeling Gear



















# EXTERIOR DESIGN























































# INTERIOR DESIGN







































### GALLERY LIFESTYLE





#### Specifications



Summer low rate per week 69 300 €



Summer high rate per week

73 500 €



Winter low rate per week 69 300 €



Winter high rate per week

73 500 €



Builder

Etemoglu Shipyard



Year built

2015



Length

40 m



**Guests Cruising** 

10



Cabins

5

Winter Cruising Area(s)

East Mediterranean, West Mediterranean

Summer Cruising Area(s)

East Mediterranean, West Mediterranean

Crew

Max speed 13 knots

Cruising speed 11 knots

Fuel consumption 90 Litres/Hr

Type of cabins

5 (2 x Double, 3 x Twin)