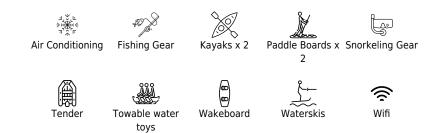

#### S/Y DRAGONFLY





Crew 6



### S/Y DRAGONFLY









## EXTERIOR DESIGN













# INTERIOR DESIGN





Interior design Exterior design Gallery lifestyle Specifications Features





Interior design Exterior design Gallery lifestyle Specifications Features





Interior design Exterior design Gallery lifestyle Specifications Features





## GALLERY LIFESTYLE





## Specifications

| Summer low rate per week<br>38 500 €          |                       |  |                      | €                                             | Summer high rate per week<br>45 500 € |              |                    |             |
|-----------------------------------------------|-----------------------|--|----------------------|-----------------------------------------------|---------------------------------------|--------------|---------------