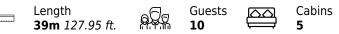

## Specifications

| Summer low rate per week<br>38 500 €          |                       |  |                      | €                                             | Summer high rate per week<br>45 500 € |              |                    |             |
|-----------------------------------------------|-----------------------|--|----------------------|-----------------------------------------------|---------------------------------------|--------------|--------------------|-------------|
| Winter low rate per week 38 500 €             |                       |  |                      | €                                             | Winter high rate per week<br>45 500 € |              |                    |             |
| Builder                                       |                       |  | Year buil<br>2004    | lt                                            | i                                     | <del> </del> | Year refit<br>2016 |             |
| Length<br>39 m                                |                       |  |                      |                                               | Guests Cru<br>10                      | uising       |                    | Cabins<br>5 |
| Winter Cruising Area(s)<br>East Mediterranean |                       |  |                      | Summer Cruising Area(s)<br>East Mediterranean |                                       |              |                    |             |
| Crew<br>6                                     | Max speed<br>13 knots |  | Cruising<br>10 knots | speed                                         | peed Fuel cons<br>70 Litres/H         |              | •                  |             |
| Type of cabins<br>5 (3 x Double, 2 x Twin)    |                       |  |                      |                                               |                                       |              |                    |             |