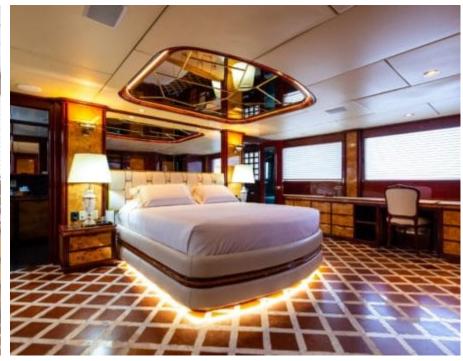

Cabir





### M/Y CLOUD **ATLAS**



Stabilisers at anchor













Air Conditioning Gym Equipment

underway













## EXTERIOR DESIGN







































# INTERIOR DESIGN









































## GALLERY LIFESTYLE











#### Specifications



Summer low rate per week 130 000 €



Summer high rate per week





Winter low rate per week 130 000 €



Winter high rate per week

160 000 €



Builder

LLOYD SHIPS AUSTRALIA



Year built

1990



Year refit

2021



Length 46 m



Guests Cruising



Cabins

Winter Cruising Area(s)
West Mediterranean

Summer Cruising Area(s)
West Mediterranean

12

Crew

Max speed 18 knots Cruising speed 12 knots

Fuel consumption 350 Litres/Hr

Type of cabins

5 (3 x Double, 2 x Twin, 1 x Pullman, 4 x Single beds)