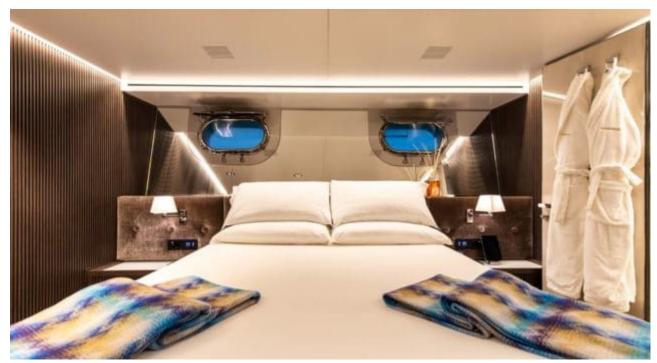

Cabir





### M/Y CLOUD **ATLAS**



Stabilisers at anchor













Air Conditioning Gym Equipment

underway













## EXTERIOR DESIGN







































# INTERIOR DESIGN









































## GALLERY LIFESTYLE











#### Specifications



Summer low rate per week 130 000 €



Summer high rate per week





Winter low rate per week 130 000 €



Winter high rate per week

160 000 €



Builder

LLOYD SHIPS AUSTRALIA



Year built

1990



Year refit

2021



Length 46 m



Guests Cruising



Cabins

Winter Cruising Area(s)
West Mediterranean

Summer Cruising Area(s)
West Mediterranean

12

Crew

Max speed 18 knots Cruising speed 12 knots

Fuel consumption 350 Litres/Hr

Type of cabins

5 (3 x Double, 2 x Twin, 1 x Pullman, 4 x Single beds)