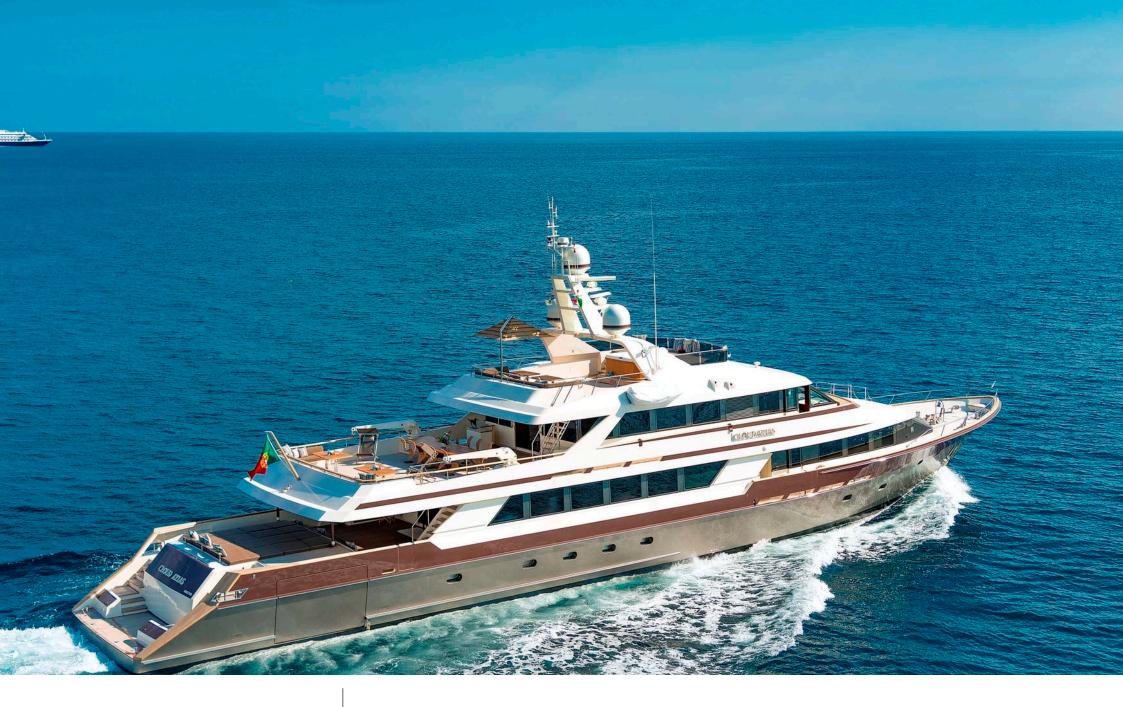

### M/Y CLOUD **ATLAS**

Stabilisers at anchor

Air Conditioning Gym Equipment

underway

Year built

1990

Year refit

2021

Length 46 m

Guests Cruising

Cabins

Winter Cruising Area(s)
West Mediterranean