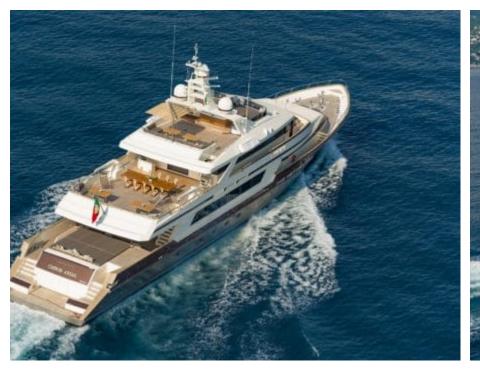

### M/Y CLOUD **ATLAS**

Stabilisers at anchor

Air Conditioning Gym Equipment

underway

## EXTERIOR DESIGN