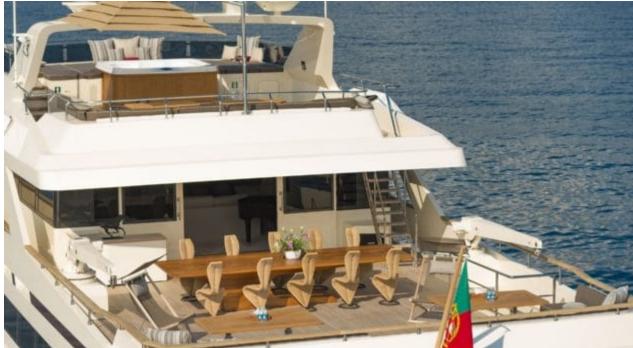

Cabir





### M/Y CLOUD **ATLAS**



Stabilisers at anchor













Air Conditioning Gym Equipment

underway













## EXTERIOR DESIGN







































# INTERIOR DESIGN









































## GALLERY LIFESTYLE











#### Specifications



Summer low rate per week 130 000 €



Summer high rate per week





Winter low rate per week 130 000 €



Winter high rate per week

160 000 €



Builder

LLOYD SHIPS AUSTRALIA



Year built

1990



Year refit

2021



Length 46 m



Guests Cruising



Cabins

Winter Cruising Area(s)
West Mediterranean

Summer Cruising Area(s)
West Mediterranean

12

Crew

Max speed 18 knots Cruising speed 12 knots

Fuel consumption 350 Litres/Hr

Type of cabins

5 (3 x Double, 2 x Twin, 1 x Pullman, 4 x Single beds)