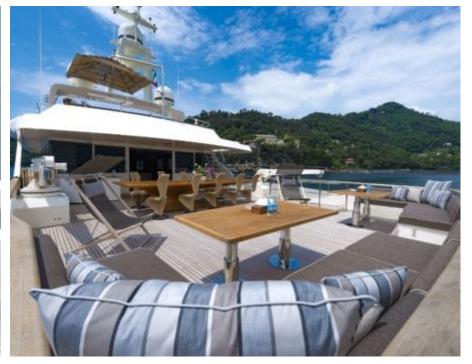

Cabir





### M/Y CLOUD **ATLAS**



Stabilisers at anchor













Air Conditioning Gym Equipment

underway













## EXTERIOR DESIGN







































# INTERIOR DESIGN









































## GALLERY LIFESTYLE











#### Specifications



Summer low rate per week 130 000 €



Summer high rate per week





Winter low rate per week 130 000 €



Winter high rate per week

160 000 €



Builder

LLOYD SHIPS AUSTRALIA



Year built

1990



Year refit

2021



Length 46 m



Guests Cruising



Cabins

Winter Cruising Area(s)
West Mediterranean

Summer Cruising Area(s)
West Mediterranean

12

Crew

Max speed 18 knots Cruising speed 12 knots

Fuel consumption 350 Litres/Hr

Type of cabins

5 (3 x Double, 2 x Twin, 1 x Pullman, 4 x Single beds)