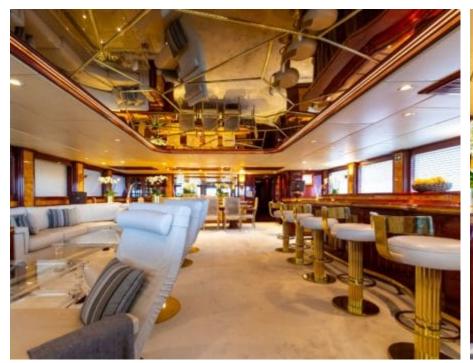

Cabir





### M/Y CLOUD **ATLAS**



Stabilisers at anchor













Air Conditioning Gym Equipment

underway













## EXTERIOR DESIGN







































# INTERIOR DESIGN









































## GALLERY LIFESTYLE











#### Specifications



Summer low rate per week 130 000 €



Summer high rate per week





Winter low rate per week 130 000 €



Winter high rate per week

160 000 €



Builder

LLOYD SHIPS AUSTRALIA



Year built

1990



Year refit

2021



Length 46 m



Guests Cruising



Cabins

Winter Cruising Area(s)
West Mediterranean

Summer Cruising Area(s)
West Mediterranean

12

Crew

Max speed 18 knots Cruising speed 12 knots

Fuel consumption 350 Litres/Hr

Type of cabins

5 (3 x Double, 2 x Twin, 1 x Pullman, 4 x Single beds)