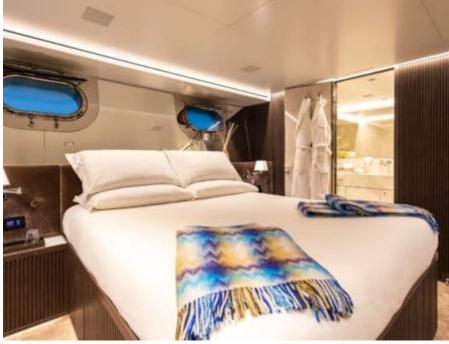

Cabir





### M/Y CLOUD **ATLAS**



Stabilisers at anchor













Air Conditioning Gym Equipment

underway













## EXTERIOR DESIGN







































# INTERIOR DESIGN









































## GALLERY LIFESTYLE











#### Specifications



Summer low rate per week 130 000 €



Summer high rate per week





Winter low rate per week 130 000 €



Winter high rate per week

160 000 €



Builder

LLOYD SHIPS AUSTRALIA



Year built

1990



Year refit

2021



Length 46 m



Guests Cruising



Cabins

Winter Cruising Area(s)
West Mediterranean

Summer Cruising Area(s)
West Mediterranean

12

Crew

Max speed 18 knots Cruising speed 12 knots

Fuel consumption 350 Litres/Hr

Type of cabins

5 (3 x Double, 2 x Twin, 1 x Pullman, 4 x Single beds)