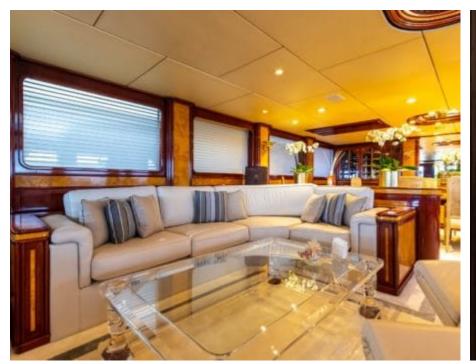

Cabir





### M/Y CLOUD **ATLAS**



Stabilisers at anchor













Air Conditioning Gym Equipment

underway













## EXTERIOR DESIGN







































# INTERIOR DESIGN









































## GALLERY LIFESTYLE











#### Specifications



Summer low rate per week 130 000 €



Summer high rate per week





Winter low rate per week 130 000 €



Winter high rate per week

160 000 €



Builder

LLOYD SHIPS AUSTRALIA



Year built

1990



Year refit

2021



Length 46 m



Guests Cruising



Cabins

Winter Cruising Area(s)
West Mediterranean

Summer Cruising Area(s)
West Mediterranean

12

Crew

Max speed 18 knots Cruising speed 12 knots

Fuel consumption 350 Litres/Hr

Type of cabins

5 (3 x Double, 2 x Twin, 1 x Pullman, 4 x Single beds)