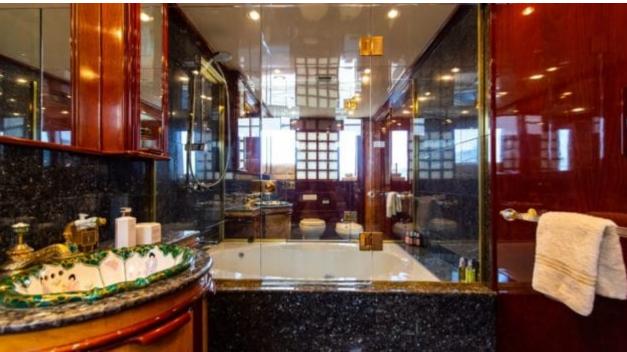

Cabir





### M/Y CLOUD **ATLAS**



Stabilisers at anchor













Air Conditioning Gym Equipment

underway













## EXTERIOR DESIGN







































# INTERIOR DESIGN









































## GALLERY LIFESTYLE











#### Specifications



Summer low rate per week 130 000 €



Summer high rate per week





Winter low rate per week 130 000 €



Winter high rate per week

160 000 €



Builder

LLOYD SHIPS AUSTRALIA



Year built

1990



Year refit

2021



Length 46 m



Guests Cruising



Cabins

Winter Cruising Area(s)
West Mediterranean

Summer Cruising Area(s)
West Mediterranean

12

Crew

Max speed 18 knots Cruising speed 12 knots

Fuel consumption 350 Litres/Hr

Type of cabins

5 (3 x Double, 2 x Twin, 1 x Pullman, 4 x Single beds)