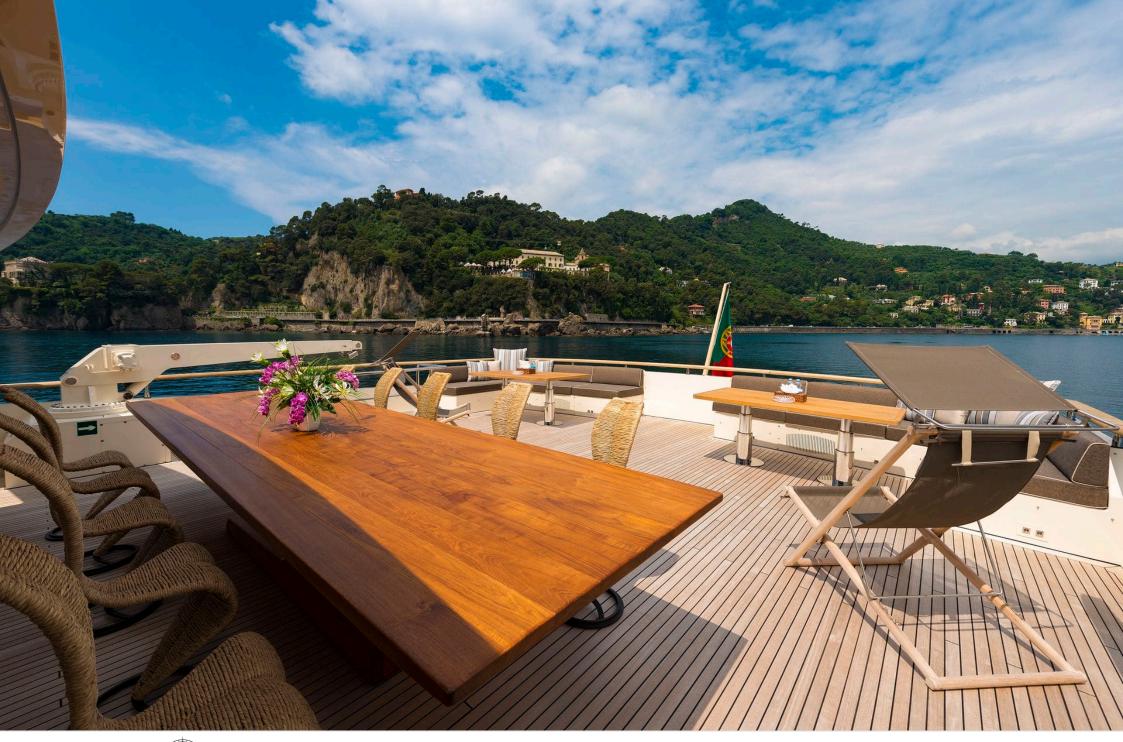

Cabir





### M/Y CLOUD **ATLAS**



Stabilisers at anchor













Air Conditioning Gym Equipment

underway













## EXTERIOR DESIGN







































# INTERIOR DESIGN









































## GALLERY LIFESTYLE











#### Specifications



Summer low rate per week 130 000 €



Summer high rate per week





Winter low rate per week 130 000 €



Winter high rate per week

160 000 €



Builder

LLOYD SHIPS AUSTRALIA



Year built

1990



Year refit

2021



Length 46 m



Guests Cruising



Cabins

Winter Cruising Area(s)
West Mediterranean

Summer Cruising Area(s)
West Mediterranean

12

Crew

Max speed 18 knots Cruising speed 12 knots

Fuel consumption 350 Litres/Hr

Type of cabins

5 (3 x Double, 2 x Twin, 1 x Pullman, 4 x Single beds)