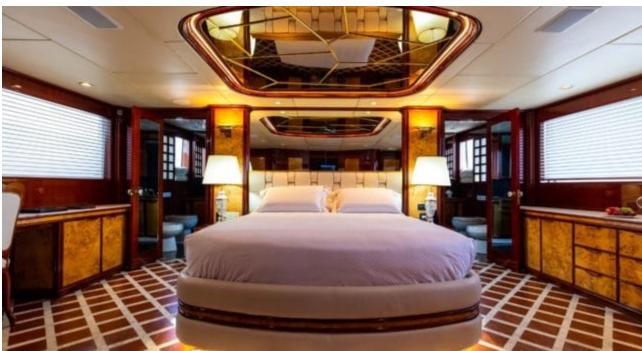

Cabir





### M/Y CLOUD **ATLAS**



Stabilisers at anchor













Air Conditioning Gym Equipment

underway













## EXTERIOR DESIGN







































# INTERIOR DESIGN









































## GALLERY LIFESTYLE











#### Specifications



Summer low rate per week 130 000 €



Summer high rate per week





Winter low rate per week 130 000 €



Winter high rate per week

160 000 €



Builder

LLOYD SHIPS AUSTRALIA



Year built

1990



Year refit

2021



Length 46 m



Guests Cruising



Cabins

Winter Cruising Area(s)
West Mediterranean

Summer Cruising Area(s)
West Mediterranean

12

Crew

Max speed 18 knots Cruising speed 12 knots

Fuel consumption 350 Litres/Hr

Type of cabins

5 (3 x Double, 2 x Twin, 1 x Pullman, 4 x Single beds)