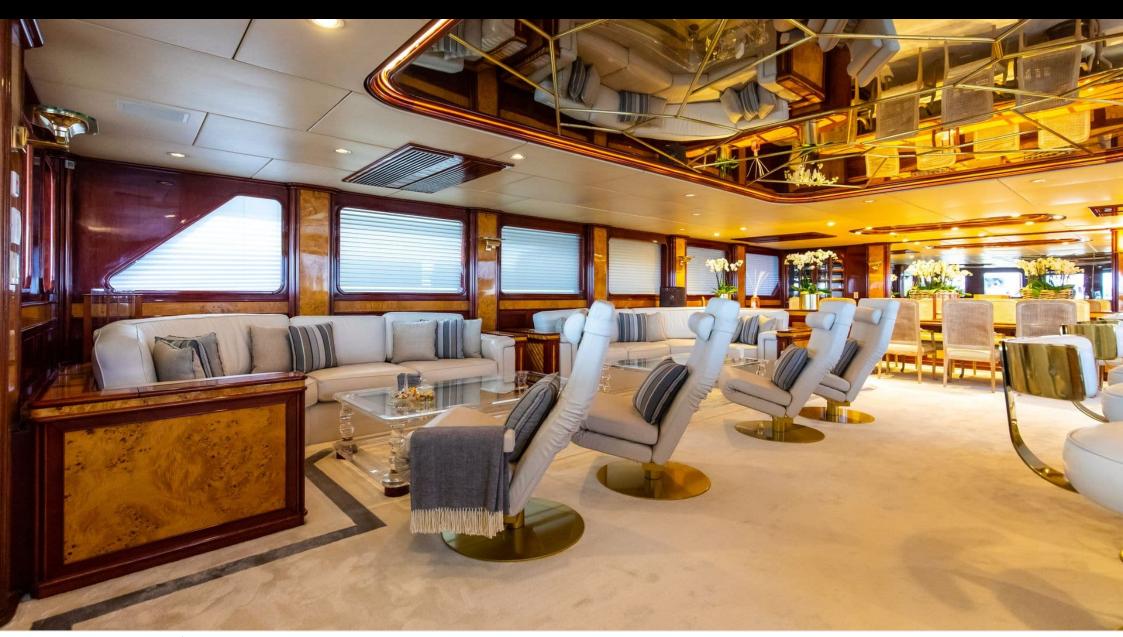

Cabir





### M/Y CLOUD **ATLAS**



Stabilisers at anchor













Air Conditioning Gym Equipment

underway













## EXTERIOR DESIGN







































# INTERIOR DESIGN









































## GALLERY LIFESTYLE











#### Specifications



Summer low rate per week 130 000 €



Summer high rate per week





Winter low rate per week 130 000 €



Winter high rate per week

160 000 €



Builder

LLOYD SHIPS AUSTRALIA



Year built

1990



Year refit

2021



Length 46 m



Guests Cruising



Cabins

Winter Cruising Area(s)
West Mediterranean

Summer Cruising Area(s)
West Mediterranean

12

Crew

Max speed 18 knots Cruising speed 12 knots

Fuel consumption 350 Litres/Hr

Type of cabins

5 (3 x Double, 2 x Twin, 1 x Pullman, 4 x Single beds)