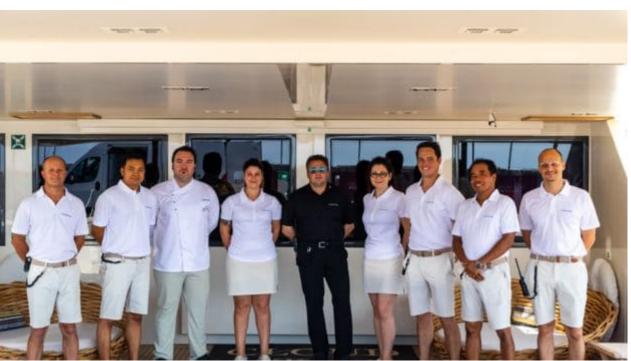

Summer Cruising Area(s)
West Mediterranean

12

Crew

Max speed 18 knots Cruising speed 12 knots

Fuel consumption 350 Litres/Hr

Type of cabins

5 (3 x Double, 2 x Twin, 1 x Pullman, 4 x Single beds)