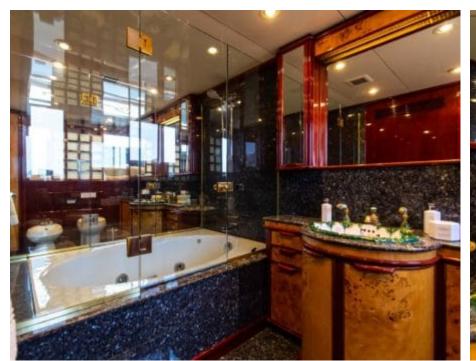

Cabir





### M/Y CLOUD **ATLAS**



Stabilisers at anchor













Air Conditioning Gym Equipment

underway













## EXTERIOR DESIGN







































# INTERIOR DESIGN









































## GALLERY LIFESTYLE











#### Specifications



Summer low rate per week 130 000 €



Summer high rate per week





Winter low rate per week 130 000 €



Winter high rate per week

160 000 €



Builder

LLOYD SHIPS AUSTRALIA



Year built

1990



Year refit

2021



Length 46 m



Guests Cruising



Cabins

Winter Cruising Area(s)
West Mediterranean

Summer Cruising Area(s)
West Mediterranean

12

Crew

Max speed 18 knots Cruising speed 12 knots

Fuel consumption 350 Litres/Hr

Type of cabins

5 (3 x Double, 2 x Twin, 1 x Pullman, 4 x Single beds)