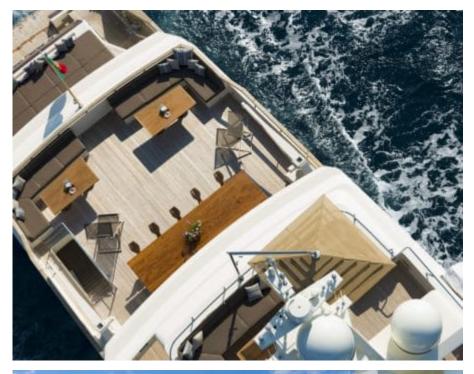

Cabir





### M/Y CLOUD **ATLAS**



Stabilisers at anchor













Air Conditioning Gym Equipment

underway













## EXTERIOR DESIGN







































# INTERIOR DESIGN









































## GALLERY LIFESTYLE











#### Specifications



Summer low rate per week 130 000 €



Summer high rate per week





Winter low rate per week 130 000 €



Winter high rate per week

160 000 €



Builder

LLOYD SHIPS AUSTRALIA



Year built

1990



Year refit

2021



Length 46 m



Guests Cruising



Cabins

Winter Cruising Area(s)
West Mediterranean

Summer Cruising Area(s)
West Mediterranean

12

Crew

Max speed 18 knots Cruising speed 12 knots

Fuel consumption 350 Litres/Hr

Type of cabins

5 (3 x Double, 2 x Twin, 1 x Pullman, 4 x Single beds)