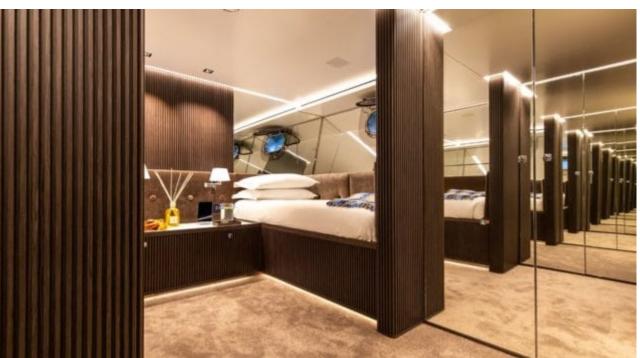

Cabir





### M/Y CLOUD **ATLAS**



Stabilisers at anchor













Air Conditioning Gym Equipment

underway













## EXTERIOR DESIGN







































# INTERIOR DESIGN









































## GALLERY LIFESTYLE











#### Specifications



Summer low rate per week 130 000 €



Summer high rate per week





Winter low rate per week 130 000 €



Winter high rate per week

160 000 €



Builder

LLOYD SHIPS AUSTRALIA



Year built

1990



Year refit

2021



Length 46 m



Guests Cruising



Cabins

Winter Cruising Area(s)
West Mediterranean

Summer Cruising Area(s)
West Mediterranean

12

Crew

Max speed 18 knots Cruising speed 12 knots

Fuel consumption 350 Litres/Hr

Type of cabins

5 (3 x Double, 2 x Twin, 1 x Pullman, 4 x Single beds)