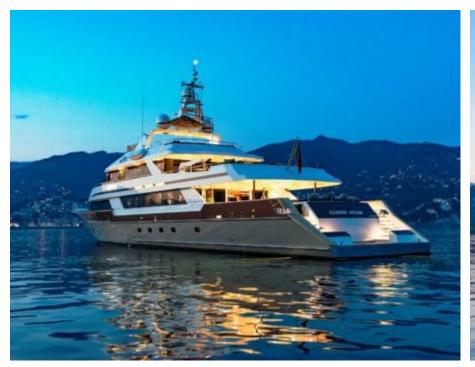

### M/Y CLOUD **ATLAS**

Stabilisers at anchor

Air Conditioning Gym Equipment

underway

## EXTERIOR DESIGN