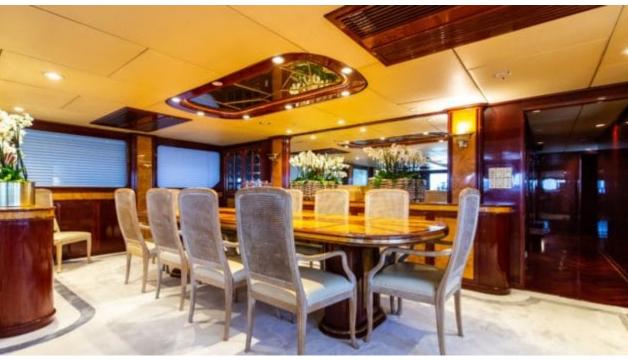

Cabir





### M/Y CLOUD **ATLAS**



Stabilisers at anchor













Air Conditioning Gym Equipment

underway













## EXTERIOR DESIGN







































# INTERIOR DESIGN









































## GALLERY LIFESTYLE











#### Specifications



Summer low rate per week 130 000 €



Summer high rate per week





Winter low rate per week 130 000 €



Winter high rate per week

160 000 €



Builder

LLOYD SHIPS AUSTRALIA



Year built

1990



Year refit

2021



Length 46 m



Guests Cruising



Cabins

Winter Cruising Area(s)
West Mediterranean

Summer Cruising Area(s)
West Mediterranean

12

Crew

Max speed 18 knots Cruising speed 12 knots

Fuel consumption 350 Litres/Hr

Type of cabins

5 (3 x Double, 2 x Twin, 1 x Pullman, 4 x Single beds)