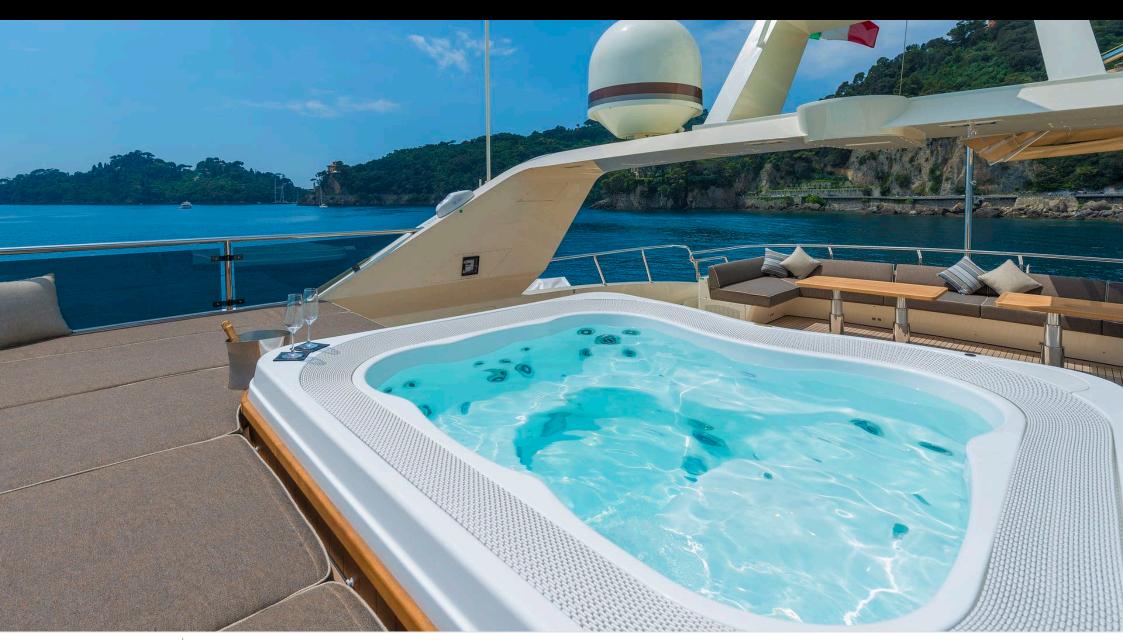

Cabir





### M/Y CLOUD **ATLAS**



Stabilisers at anchor













Air Conditioning Gym Equipment

underway













## EXTERIOR DESIGN







































# INTERIOR DESIGN









































## GALLERY LIFESTYLE











#### Specifications



Summer low rate per week 130 000 €



Summer high rate per week





Winter low rate per week 130 000 €



Winter high rate per week

160 000 €



Builder

LLOYD SHIPS AUSTRALIA



Year built

1990



Year refit

2021



Length 46 m



Guests Cruising



Cabins

Winter Cruising Area(s)
West Mediterranean

Summer Cruising Area(s)
West Mediterranean

12

Crew

Max speed 18 knots Cruising speed 12 knots

Fuel consumption 350 Litres/Hr

Type of cabins

5 (3 x Double, 2 x Twin, 1 x Pullman, 4 x Single beds)