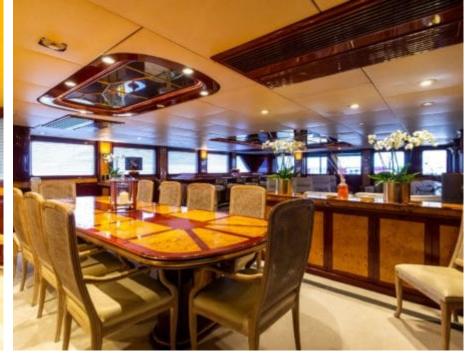

Cabir





### M/Y CLOUD **ATLAS**



Stabilisers at anchor













Air Conditioning Gym Equipment

underway













## EXTERIOR DESIGN







































# INTERIOR DESIGN









































## GALLERY LIFESTYLE











#### Specifications



Summer low rate per week 130 000 €



Summer high rate per week





Winter low rate per week 130 000 €



Winter high rate per week

160 000 €



Builder

LLOYD SHIPS AUSTRALIA



Year built

1990



Year refit

2021



Length 46 m



Guests Cruising



Cabins

Winter Cruising Area(s)
West Mediterranean

Summer Cruising Area(s)
West Mediterranean

12

Crew

Max speed 18 knots Cruising speed 12 knots

Fuel consumption 350 Litres/Hr

Type of cabins

5 (3 x Double, 2 x Twin, 1 x Pullman, 4 x Single beds)