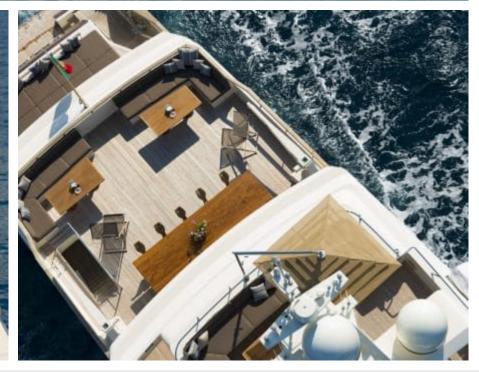

Cabir





### M/Y CLOUD **ATLAS**



Stabilisers at anchor













Air Conditioning Gym Equipment

underway













## EXTERIOR DESIGN







































# INTERIOR DESIGN









































## GALLERY LIFESTYLE











#### Specifications



Summer low rate per week 130 000 €



Summer high rate per week





Winter low rate per week 130 000 €



Winter high rate per week

160 000 €



Builder

LLOYD SHIPS AUSTRALIA



Year built

1990



Year refit

2021



Length 46 m



Guests Cruising



Cabins

Winter Cruising Area(s)
West Mediterranean

Summer Cruising Area(s)
West Mediterranean

12

Crew

Max speed 18 knots Cruising speed 12 knots

Fuel consumption 350 Litres/Hr

Type of cabins

5 (3 x Double, 2 x Twin, 1 x Pullman, 4 x Single beds)