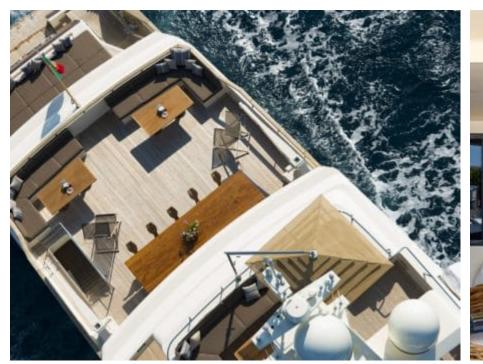

Cabir





### M/Y CLOUD **ATLAS**



Stabilisers at anchor













Air Conditioning Gym Equipment

underway













## EXTERIOR DESIGN







































# INTERIOR DESIGN









































## GALLERY LIFESTYLE











#### Specifications



Summer low rate per week 130 000 €



Summer high rate per week





Winter low rate per week 130 000 €



Winter high rate per week

160 000 €



Builder

LLOYD SHIPS AUSTRALIA



Year built

1990



Year refit

2021



Length 46 m



Guests Cruising



Cabins

Winter Cruising Area(s)
West Mediterranean

Summer Cruising Area(s)
West Mediterranean

12

Crew

Max speed 18 knots Cruising speed 12 knots

Fuel consumption 350 Litres/Hr

Type of cabins

5 (3 x Double, 2 x Twin, 1 x Pullman, 4 x Single beds)