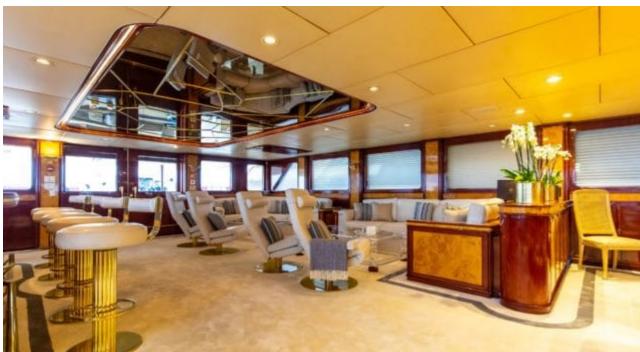

Cabir





### M/Y CLOUD **ATLAS**



Stabilisers at anchor













Air Conditioning Gym Equipment

underway













## EXTERIOR DESIGN







































# INTERIOR DESIGN









































## GALLERY LIFESTYLE











#### Specifications



Summer low rate per week 130 000 €



Summer high rate per week





Winter low rate per week 130 000 €



Winter high rate per week

160 000 €



Builder

LLOYD SHIPS AUSTRALIA



Year built

1990



Year refit

2021



Length 46 m



Guests Cruising



Cabins

Winter Cruising Area(s)
West Mediterranean

Summer Cruising Area(s)
West Mediterranean

12

Crew

Max speed 18 knots Cruising speed 12 knots

Fuel consumption 350 Litres/Hr

Type of cabins

5 (3 x Double, 2 x Twin, 1 x Pullman, 4 x Single beds)