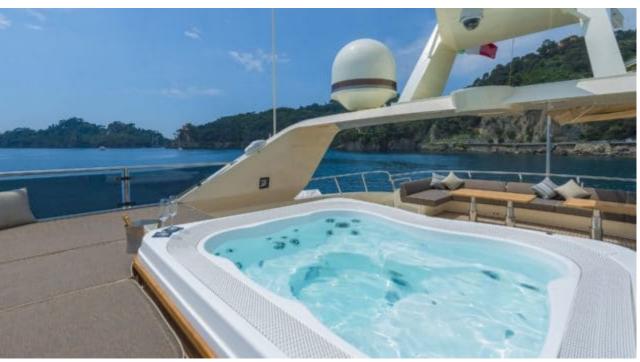

Cabir





### M/Y CLOUD **ATLAS**



Stabilisers at anchor













Air Conditioning Gym Equipment

underway













## EXTERIOR DESIGN







































# INTERIOR DESIGN









































## GALLERY LIFESTYLE











#### Specifications



Summer low rate per week 130 000 €



Summer high rate per week





Winter low rate per week 130 000 €



Winter high rate per week

160 000 €



Builder

LLOYD SHIPS AUSTRALIA



Year built

1990



Year refit

2021



Length 46 m



Guests Cruising



Cabins

Winter Cruising Area(s)
West Mediterranean

Summer Cruising Area(s)
West Mediterranean

12

Crew

Max speed 18 knots Cruising speed 12 knots

Fuel consumption 350 Litres/Hr

Type of cabins

5 (3 x Double, 2 x Twin, 1 x Pullman, 4 x Single beds)