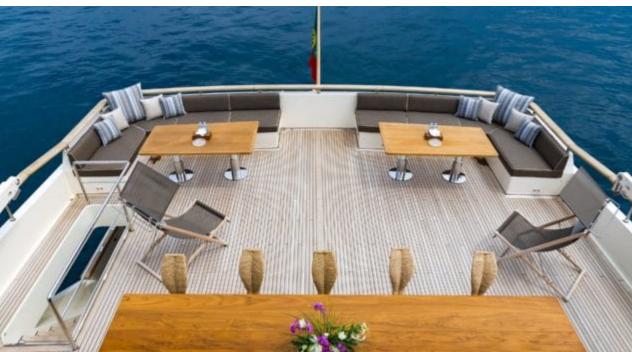

Cabir





### M/Y CLOUD **ATLAS**



Stabilisers at anchor













Air Conditioning Gym Equipment

underway













## EXTERIOR DESIGN







































# INTERIOR DESIGN









































## GALLERY LIFESTYLE











#### Specifications



Summer low rate per week 130 000 €



Summer high rate per week





Winter low rate per week 130 000 €



Winter high rate per week

160 000 €



Builder

LLOYD SHIPS AUSTRALIA



Year built

1990



Year refit

2021



Length 46 m



Guests Cruising



Cabins

Winter Cruising Area(s)
West Mediterranean

Summer Cruising Area(s)
West Mediterranean

12

Crew

Max speed 18 knots Cruising speed 12 knots

Fuel consumption 350 Litres/Hr

Type of cabins

5 (3 x Double, 2 x Twin, 1 x Pullman, 4 x Single beds)