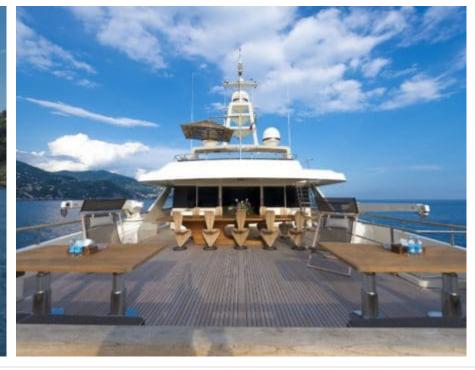

Cabir





### M/Y CLOUD **ATLAS**



Stabilisers at anchor













Air Conditioning Gym Equipment

underway













## EXTERIOR DESIGN







































# INTERIOR DESIGN









































## GALLERY LIFESTYLE











#### Specifications



Summer low rate per week 130 000 €



Summer high rate per week





Winter low rate per week 130 000 €



Winter high rate per week

160 000 €



Builder

LLOYD SHIPS AUSTRALIA



Year built

1990



Year refit

2021



Length 46 m



Guests Cruising



Cabins

Winter Cruising Area(s)
West Mediterranean

Summer Cruising Area(s)
West Mediterranean

12

Crew

Max speed 18 knots Cruising speed 12 knots

Fuel consumption 350 Litres/Hr

Type of cabins

5 (3 x Double, 2 x Twin, 1 x Pullman, 4 x Single beds)