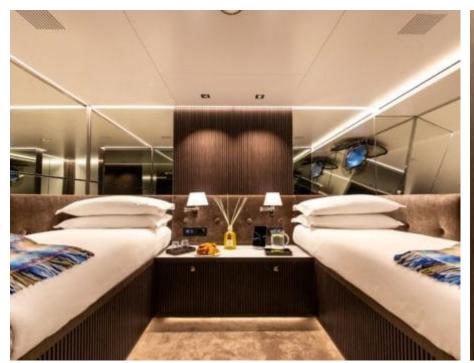

Cabir





### M/Y CLOUD **ATLAS**



Stabilisers at anchor













Air Conditioning Gym Equipment

underway













## EXTERIOR DESIGN







































# INTERIOR DESIGN









































## GALLERY LIFESTYLE











#### Specifications



Summer low rate per week 130 000 €



Summer high rate per week





Winter low rate per week 130 000 €



Winter high rate per week

160 000 €



Builder

LLOYD SHIPS AUSTRALIA



Year built

1990



Year refit

2021



Length 46 m



Guests Cruising



Cabins

Winter Cruising Area(s)
West Mediterranean

Summer Cruising Area(s)
West Mediterranean

12

Crew

Max speed 18 knots Cruising speed 12 knots

Fuel consumption 350 Litres/Hr

Type of cabins

5 (3 x Double, 2 x Twin, 1 x Pullman, 4 x Single beds)