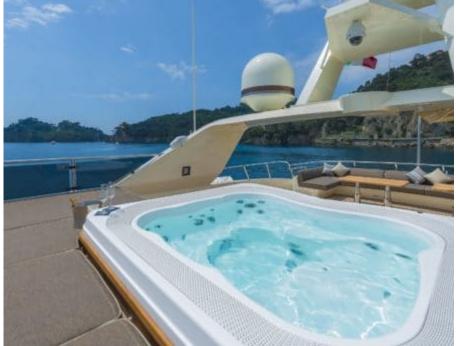

Cabir





### M/Y CLOUD **ATLAS**



Stabilisers at anchor













Air Conditioning Gym Equipment

underway













## EXTERIOR DESIGN







































# INTERIOR DESIGN









































## GALLERY LIFESTYLE











#### Specifications



Summer low rate per week 130 000 €



Summer high rate per week





Winter low rate per week 130 000 €



Winter high rate per week

160 000 €



Builder

LLOYD SHIPS AUSTRALIA



Year built

1990



Year refit

2021



Length 46 m



Guests Cruising



Cabins

Winter Cruising Area(s)
West Mediterranean

Summer Cruising Area(s)
West Mediterranean

12

Crew

Max speed 18 knots Cruising speed 12 knots

Fuel consumption 350 Litres/Hr

Type of cabins

5 (3 x Double, 2 x Twin, 1 x Pullman, 4 x Single beds)