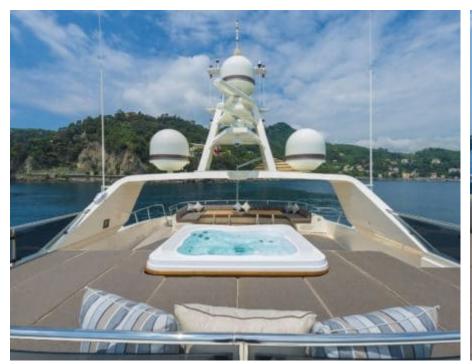

Cabir





### M/Y CLOUD **ATLAS**



Stabilisers at anchor













Air Conditioning Gym Equipment

underway













## EXTERIOR DESIGN







































# INTERIOR DESIGN









































## GALLERY LIFESTYLE











#### Specifications



Summer low rate per week 130 000 €



Summer high rate per week





Winter low rate per week 130 000 €



Winter high rate per week

160 000 €



Builder

LLOYD SHIPS AUSTRALIA



Year built

1990



Year refit

2021



Length 46 m



Guests Cruising



Cabins

Winter Cruising Area(s)
West Mediterranean

Summer Cruising Area(s)
West Mediterranean

12

Crew

Max speed 18 knots Cruising speed 12 knots

Fuel consumption 350 Litres/Hr

Type of cabins

5 (3 x Double, 2 x Twin, 1 x Pullman, 4 x Single beds)