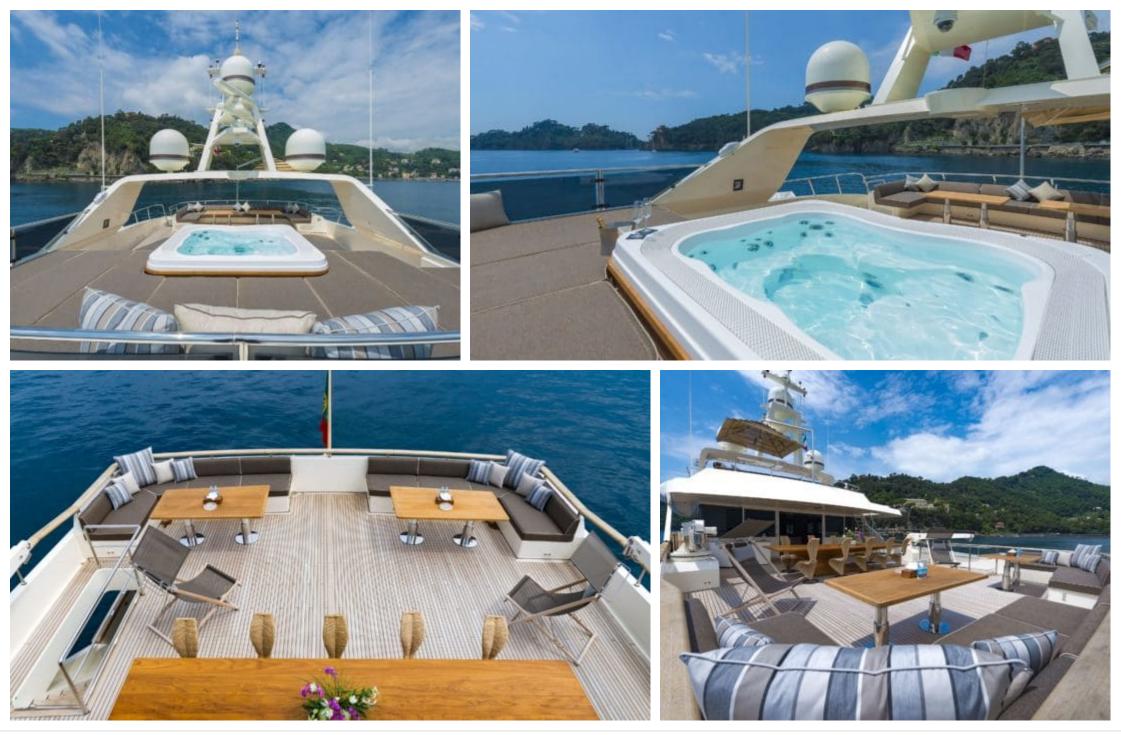

#### M/Y CLOUD ATLAS





#### M/Y CLOUD ATLAS







## EXTERIOR DESIGN





Interior design Exterior design Gallery lifestyle Specifications Features















Interior design Exterior design Gallery lifestyle Specifications

ARTHAUD

YACHTING SINCE 2003

# INTERIOR DESIGN





Interior design Exterior design Gallery lifestyle Specifications Features

















# GALLERY LIFESTYLE









## Specifications

| Summer low 140 000 €                           | € Summer low rate per week<br>140 000 € |       |                                               | €  | Summer high rate per week<br>170 000 € |                                                   |                    |             |
|------------------------------------------------|-----------------------------------------|-------|-----------------------------------------------|----|----------------------------------------|---------------------------------------------------|--------