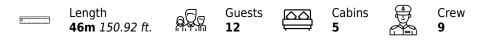

## Specifications

| Summer low 140 000 €                           | € Summer low rate per week<br>140 000 € |       |                                               | €  | Summer high rate per week<br>170 000 € |                                                   |                    |             |
|------------------------------------------------|-----------------------------------------|-------|-----------------------------------------------|----|----------------------------------------|---------------------------------------------------|--------------------|-------------|
| Winter low rate per week<br>140 000 €          |                                         |       |                                               | €  | Winter high rate per week<br>170 000 € |                                                   |                    |             |
| Builder<br>LLOYD SHIPS AU                      | ISTRALIA                                |       | Year bui<br>1990                              | lt |                                        | <del>, , , , , , , , , , , , , , , , , , , </del> | Year refit<br>2020 | :           |
| Length<br>46 m                                 |                                         |       |                                               |    | Guests C                               | Cruising                                          |                    | Cabins<br>5 |
| Winter Cruising Area(s)<br>West Mediterranean  |                                         |       | Summer Cruising Area(s)<br>West Mediterranean |    |                                        |                                                   |                    |             |
| Crew<br>9                                      | Max speed<br>18 knots                   |       | Cruising speed                                |    | Fuel consumption<br>350 Litres/Hr      |                                                   |                    |             |
| Type of cabins<br>5 (3 x Double, 2 x Twin, 1 x | x Pullman, 4 x Single                   | beds) |                                               |    |                                        |                                                   |                    |             |