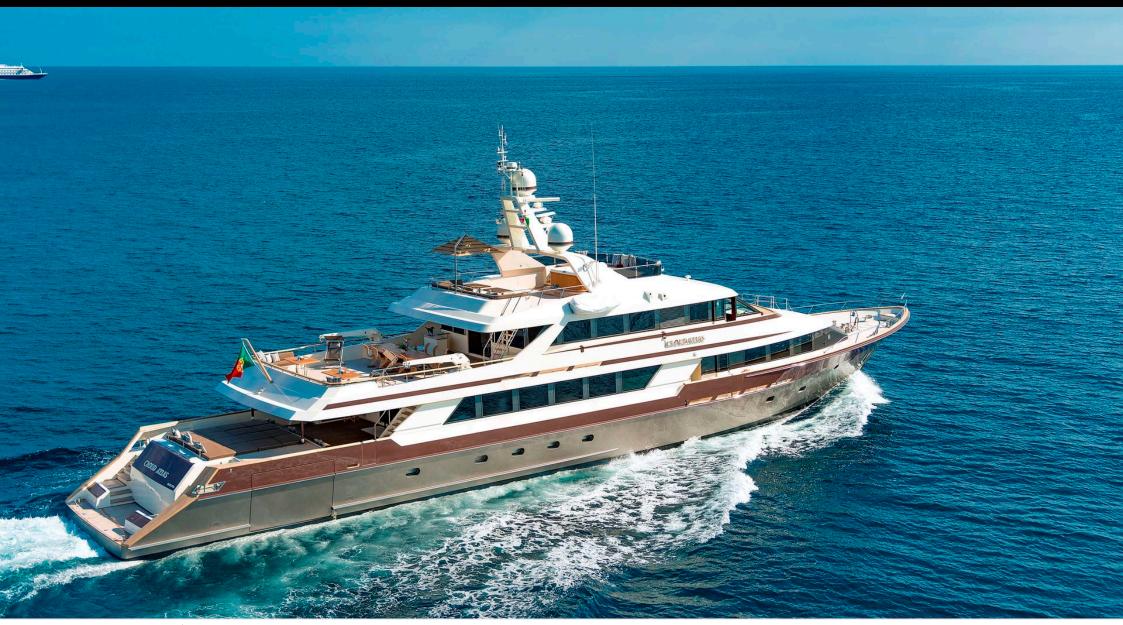

#### M/Y CLOUD ATLAS





#### M/Y CLOUD ATLAS







## EXTERIOR DESIGN





Interior design Exterior design Gallery lifestyle Specifications Features















Interior design Exterior design Gallery lifestyle Specifications

ARTHAUD

YACHTING SINCE 2003

# INTERIOR DESIGN





Interior design Exterior design Gallery lifestyle Specifications Features

















# GALLERY LIFESTYLE









## Specifications

| Summer low 140 000 €                           | € Summer low rate per week<br>140 000 € |       |                                               | €  | Summer high rate per week<br>170 000 € |                                                   |                    |             |
|------------------------------------------------|-----------------------------------------|-------|-----------------------------------------------|----|--------------