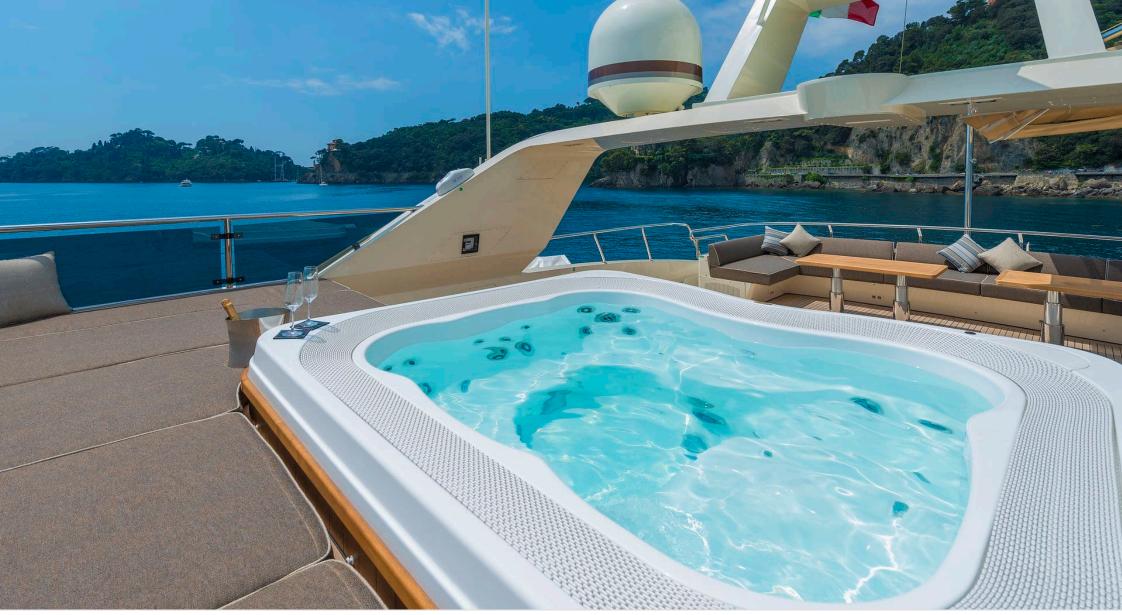

#### M/Y CLOUD ATLAS





#### M/Y CLOUD ATLAS







## EXTERIOR DESIGN





Interior design Exterior design Gallery lifestyle Specifications Features















Interior design Exterior design Gallery lifestyle Specifications

ARTHAUD

YACHTING SINCE 2003

# INTERIOR DESIGN





Interior design Exterior design Gallery lifestyle Specifications Features

















# GALLERY LIFESTYLE









## Specifications

| Summer low 140 000 €                           | € Summer low rate per week<br>140 000 € |       |                                               | €  | Summer high rate per week<br>170 000 € |                                                   |                    |             |
|------------------------------------------------|-----------------------------------------|-------|-----------------------------------------------|----|----------------------------------------|---------------------------------------------------|--------------------|-------------|
| Winter low rate per week<br>140 000 €          |                                         |       |                                               | €  | Winter high rate per week<br>170 000 € |