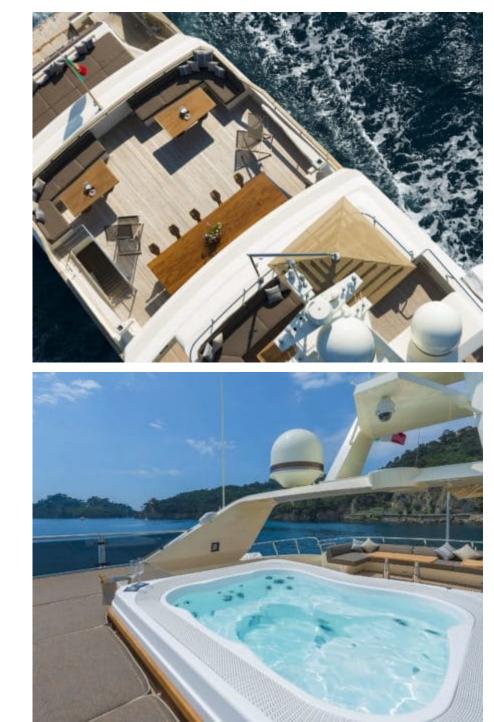

#### M/Y CLOUD ATLAS





#### M/Y CLOUD ATLAS







## EXTERIOR DESIGN





Interior design Exterior design Gallery lifestyle Specifications Features















Interior design Exterior design Gallery lifestyle Specifications

ARTHAUD

YACHTING SINCE 2003

# INTERIOR DESIGN





Interior design Exterior design Gallery lifestyle Specifications Features

















# GALLERY LIFESTYLE









## Specifications

| Summer low 140 000 €                           | € Summer low rate per week<br>140 000 € |       |                                               | €  | Summer high rate per week<br>170 000 € |                                                   |                    |             |
|------------------------------------------------|-----------------------------------------|-------|-------------------------------------------