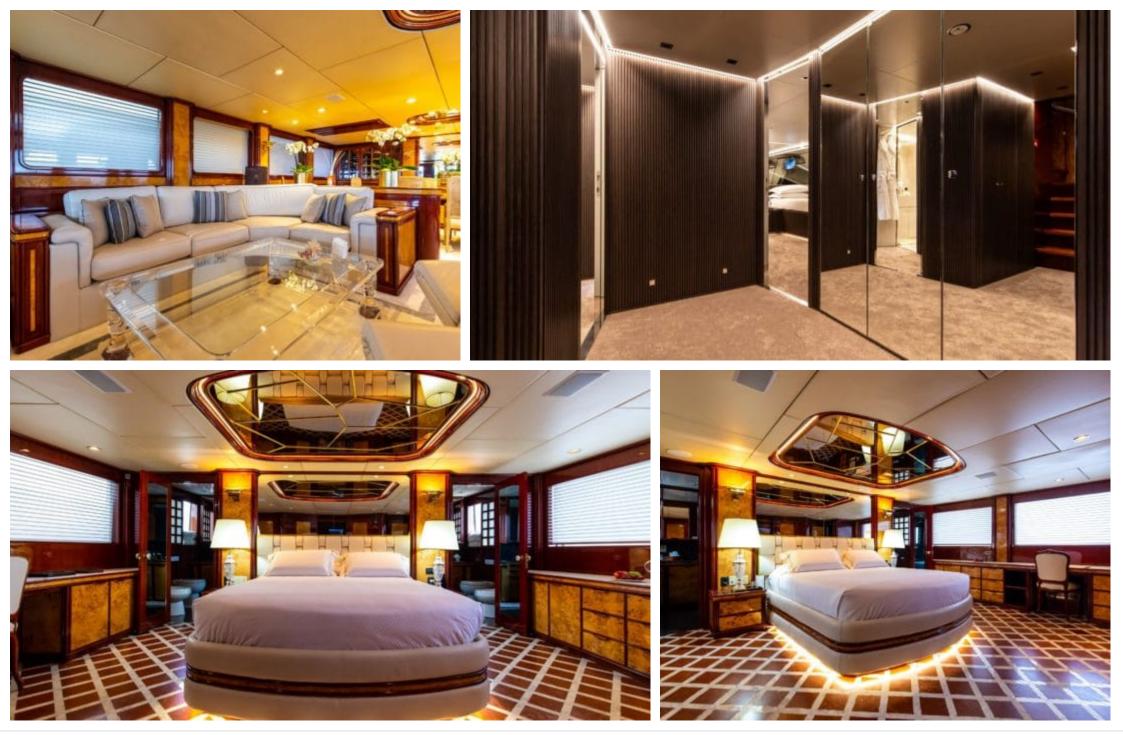

#### M/Y CLOUD ATLAS





#### M/Y CLOUD ATLAS







## EXTERIOR DESIGN





Interior design Exterior design Gallery lifestyle Specifications Features















Interior design Exterior design Gallery lifestyle Specifications

ARTHAUD

YACHTING SINCE 2003

# INTERIOR DESIGN





Interior design Exterior design Gallery lifestyle Specifications Features

















# GALLERY LIFESTYLE









## Specifications

| Summer low 140 000 €                           | € Summer low rate per week<br>140 000 € |       |                                               | €  | Summer high rate per week<br>170 000 € |                                                   |                    |             |
|------------------------------------------------|-----------------------------------------|-------|-----------------------------------------------|----|----------------------------------------|---------------------------------------------------|--------------------|-------------|
| Winter low rate per week<br>140 000 €          |                                         |       |                                               | €  | Winter high rate per w