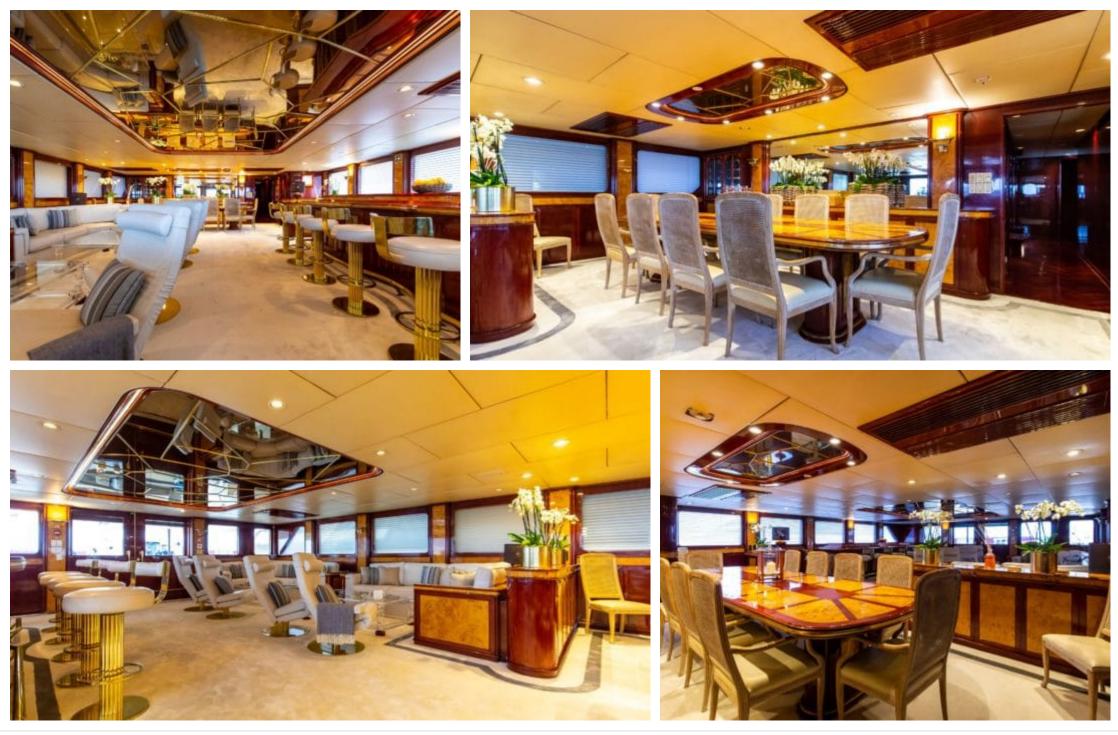

#### M/Y CLOUD ATLAS





#### M/Y CLOUD ATLAS







## EXTERIOR DESIGN





Interior design Exterior design Gallery lifestyle Specifications Features















Interior design Exterior design Gallery lifestyle Specifications

ARTHAUD

YACHTING SINCE 2003

# INTERIOR DESIGN





Interior design Exterior design Gallery lifestyle Specifications Features

















# GALLERY LIFESTYLE









## Specifications

| Summer low 140 000 €                           | € Summer low rate per week<br>140 000 € |       |                                               | €  | Summer high rate per week<br>170 000 € |                                                   |                    |             |
|------------------------------------------------|-----------------------------------------|-------|-----------------------------------------------|----|----------------------------------------|---------------------------------------------------|--------------------|-------------|
| Winter low rate per week<br>140 000 €          |                                         |       |                                               | €  | Winter high rate p