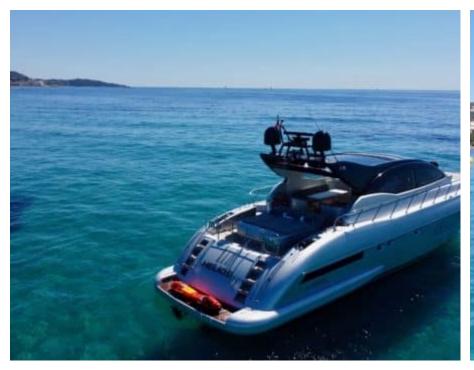

Cabins **3** 



Crew **2** 



### M/Y HELIOS















Air Conditioning Paddle Board







Seabob x 2





Sunbeds













# EXTERIOR DESIGN













































# INTERIOR DESIGN

























## GALLERY LIFESTYLE





#### Specifications



Low rate per day

4 000 €



High rate per day

4 835 €



Summer low rate per week

24 000 €



Summer high rate per week

29 000 €



Winter low rate per week

24 000 €



Winter high rate per week

29 000 €



Builder

Overmarine



Year built

2001



Year refit

2022



Length

22.00 m



**Guests Cruising** 

10



Cabins

Winter Cruising Area(s)

West Mediterranean

Summer Cruising Area(s)

West Mediterranean

Crew

Max speed 35 knots

Cruising speed 28 knots

Fuel consumption 300 L/Hr

Type of cabins

3 (2 x Doubles, 1 x Twin)