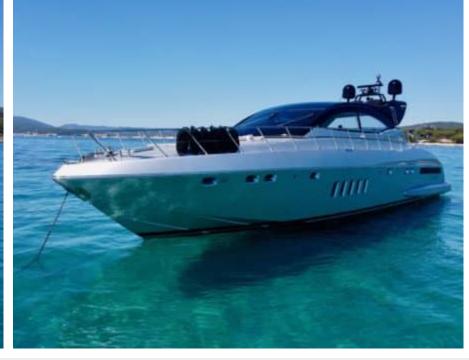

Cabins **3** 



Crew **2** 



### M/Y HELIOS















Air Conditioning Paddle Board







Seabob x 2





Sunbeds













# EXTERIOR DESIGN













































# INTERIOR DESIGN

























## GALLERY LIFESTYLE





#### Specifications



Low rate per day

4 000 €



High rate per day

4 835 €



Summer low rate per week

24 000 €



Summer high rate per week

29 000 €



Winter low rate per week

24 000 €



Winter high rate per week

29 000 €



Builder

Overmarine



Year built

2001



Year refit

2022



Length

22.00 m



**Guests Cruising** 

10



Cabins

Winter Cruising Area(s)

West Mediterranean

Summer Cruising Area(s)

West Mediterranean

Crew

Max speed 35 knots

Cruising speed 28 knots

Fuel consumption 300 L/Hr

Type of cabins

3 (2 x Doubles, 1 x Twin)