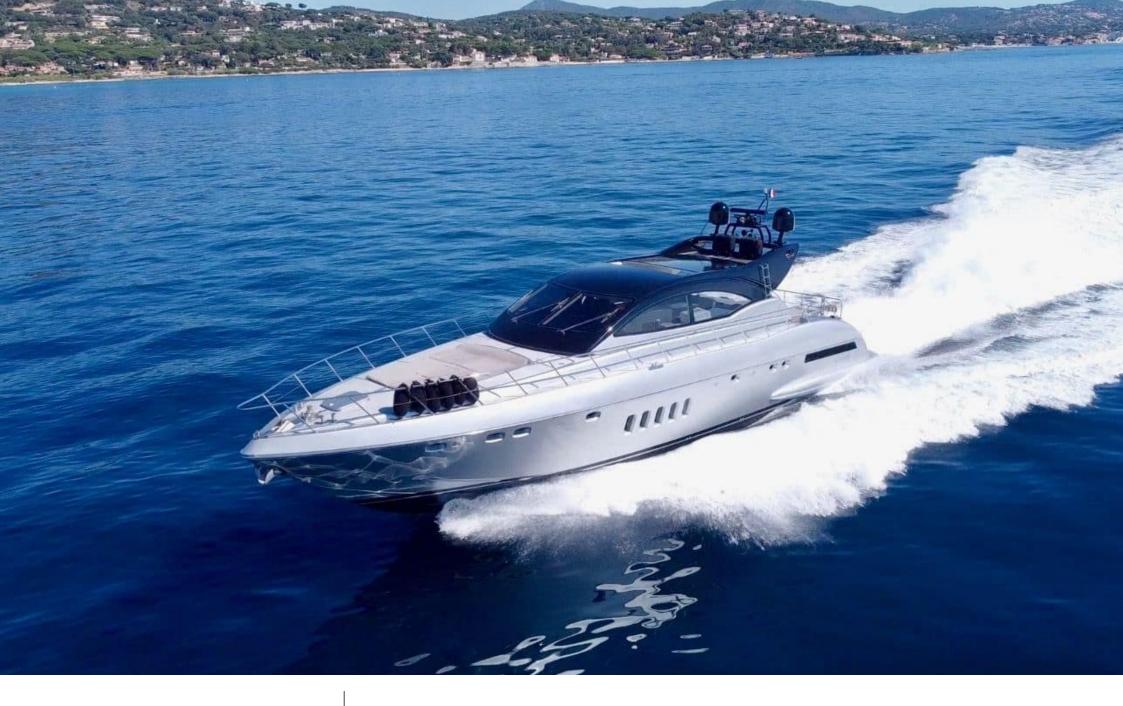

### M/Y HELIOS

Air Conditioning Paddle Board

Seabob x 2

Sunbeds

# EXTERIOR DESIGN

2001

Year refit

2022

Length

22.00 m

**Guests Cruising** 

10

Cabins