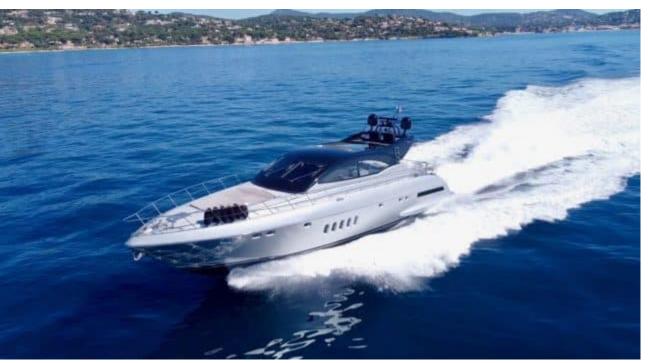

Cabins **3** 



Crew **2** 



### M/Y HELIOS















Air Conditioning Paddle Board







Seabob x 2





Sunbeds













# EXTERIOR DESIGN













































# INTERIOR DESIGN

























## GALLERY LIFESTYLE





#### Specifications



Low rate per day

4 000 €



High rate per day

4 835 €



Summer low rate per week

24 000 €



Summer high rate per week

29 000 €



Winter low rate per week

24 000 €



Winter high rate per week

29 000 €



Builder

Overmarine



Year built

2001



Year refit

2022



Length

22.00 m



**Guests Cruising** 

10



Cabins

Winter Cruising Area(s)

West Mediterranean

Summer Cruising Area(s)

West Mediterranean

Crew

Max speed 35 knots

Cruising speed 28 knots

Fuel consumption 300 L/Hr

Type of cabins

3 (2 x Doubles, 1 x Twin)