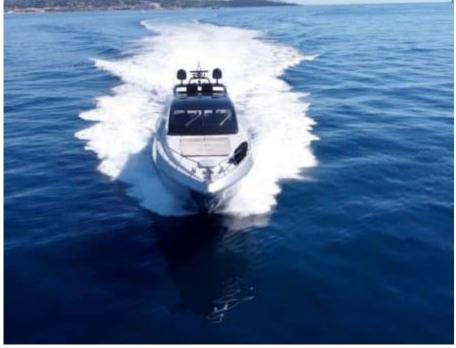

Cabins **3** 



Crew **2** 



### M/Y HELIOS















Air Conditioning Paddle Board







Seabob x 2





Sunbeds













# EXTERIOR DESIGN













































# INTERIOR DESIGN

























## GALLERY LIFESTYLE





#### Specifications



Low rate per day

4 000 €



High rate per day

4 835 €



Summer low rate per week

24 000 €



Summer high rate per week

29 000 €



Winter low rate per week

24 000 €



Winter high rate per week

29 000 €



Builder

Overmarine



Year built

2001



Year refit

2022



Length

22.00 m



**Guests Cruising** 

10



Cabins

Winter Cruising Area(s)

West Mediterranean

Summer Cruising Area(s)

West Mediterranean

Crew

Max speed 35 knots

Cruising speed 28 knots

Fuel consumption 300 L/Hr

Type of cabins

3 (2 x Doubles, 1 x Twin)