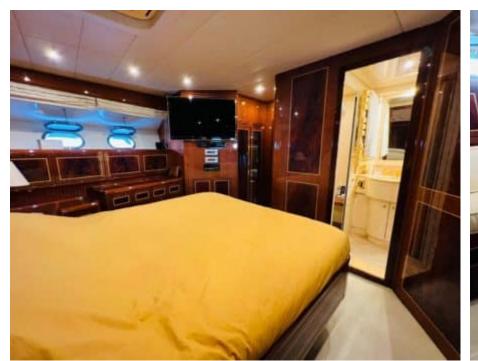

Cabins **3** 



Crew **2** 



### M/Y HELIOS















Air Conditioning Paddle Board







Seabob x 2





Sunbeds













# EXTERIOR DESIGN













































# INTERIOR DESIGN

























## GALLERY LIFESTYLE





#### Specifications



Low rate per day

4 000 €



High rate per day

4 835 €



Summer low rate per week

24 000 €



Summer high rate per week

29 000 €



Winter low rate per week

24 000 €



Winter high rate per week

29 000 €



Builder

Overmarine



Year built

2001



Year refit

2022



Length

22.00 m



**Guests Cruising** 

10



Cabins

Winter Cruising Area(s)

West Mediterranean

Summer Cruising Area(s)

West Mediterranean

Crew

Max speed 35 knots

Cruising speed 28 knots

Fuel consumption 300 L/Hr

Type of cabins

3 (2 x Doubles, 1 x Twin)