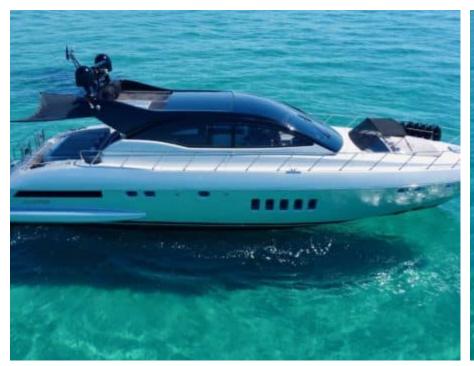

Cabins **3** 



Crew **2** 



### M/Y HELIOS















Air Conditioning Paddle Board







Seabob x 2





Sunbeds













# EXTERIOR DESIGN













































# INTERIOR DESIGN

























## GALLERY LIFESTYLE





#### Specifications



Low rate per day

4 000 €



High rate per day

4 835 €



Summer low rate per week

24 000 €



Summer high rate per week

29 000 €



Winter low rate per week

24 000 €



Winter high rate per week

29 000 €



Builder

Overmarine



Year built

2001



Year refit

2022



Length

22.00 m



**Guests Cruising** 

10



Cabins

Winter Cruising Area(s)

West Mediterranean

Summer Cruising Area(s)

West Mediterranean

Crew

Max speed 35 knots

Cruising speed 28 knots

Fuel consumption 300 L/Hr

Type of cabins

3 (2 x Doubles, 1 x Twin)