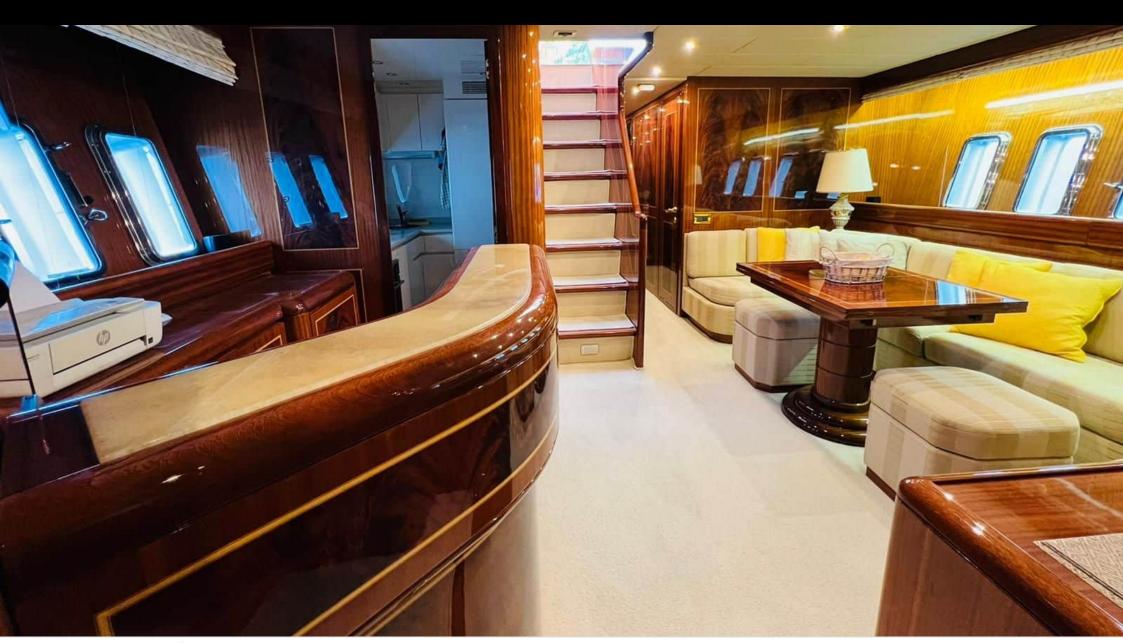

Cabins **3** 



Crew **2** 



### M/Y HELIOS















Air Conditioning Paddle Board







Seabob x 2





Sunbeds













# EXTERIOR DESIGN













































# INTERIOR DESIGN

























## GALLERY LIFESTYLE





#### Specifications



Low rate per day

4 000 €



High rate per day

4 835 €



Summer low rate per week

24 000 €



Summer high rate per week

29 000 €



Winter low rate per week

24 000 €



Winter high rate per week

29 000 €



Builder

Overmarine



Year built

2001



Year refit

2022



Length

22.00 m



**Guests Cruising** 

10



Cabins

Winter Cruising Area(s)

West Mediterranean

Summer Cruising Area(s)

West Mediterranean

Crew

Max speed 35 knots

Cruising speed 28 knots

Fuel consumption 300 L/Hr

Type of cabins

3 (2 x Doubles, 1 x Twin)