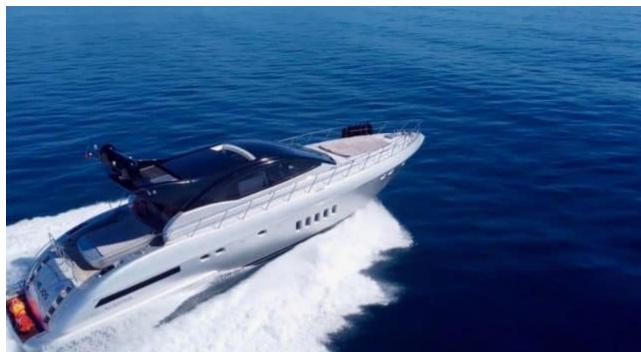

Cabins **3** 



Crew **2** 



### M/Y HELIOS















Air Conditioning Paddle Board







Seabob x 2





Sunbeds













# EXTERIOR DESIGN













































# INTERIOR DESIGN

























## GALLERY LIFESTYLE





#### Specifications



Low rate per day

4 000 €



High rate per day

4 835 €



Summer low rate per week

24 000 €



Summer high rate per week

29 000 €



Winter low rate per week

24 000 €



Winter high rate per week

29 000 €



Builder

Overmarine



Year built

2001



Year refit

2022



Length

22.00 m



**Guests Cruising** 

10



Cabins

Winter Cruising Area(s)

West Mediterranean

Summer Cruising Area(s)

West Mediterranean

Crew

Max speed 35 knots

Cruising speed 28 knots

Fuel consumption 300 L/Hr

Type of cabins

3 (2 x Doubles, 1 x Twin)