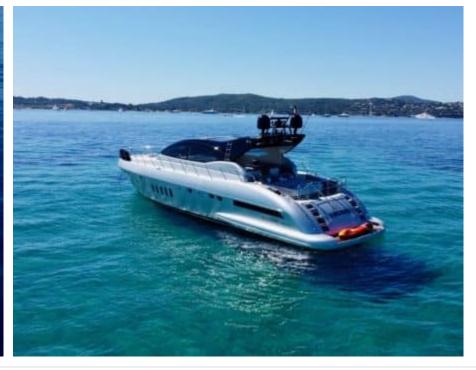

Cabins **3** 



Crew **2** 



### M/Y HELIOS















Air Conditioning Paddle Board







Seabob x 2





Sunbeds













# EXTERIOR DESIGN













































# INTERIOR DESIGN

























## GALLERY LIFESTYLE





#### Specifications



Low rate per day

4 000 €



High rate per day

4 835 €



Summer low rate per week

24 000 €



Summer high rate per week

29 000 €



Winter low rate per week

24 000 €



Winter high rate per week

29 000 €



Builder

Overmarine



Year built

2001



Year refit

2022



Length

22.00 m



**Guests Cruising** 

10



Cabins

Winter Cruising Area(s)

West Mediterranean

Summer Cruising Area(s)

West Mediterranean

Crew

Max speed 35 knots

Cruising speed 28 knots

Fuel consumption 300 L/Hr

Type of cabins

3 (2 x Doubles, 1 x Twin)