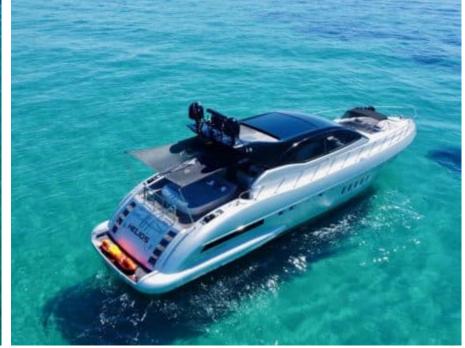

Cabins **3** 



Crew **2** 



### M/Y HELIOS















Air Conditioning Paddle Board







Seabob x 2





Sunbeds













# EXTERIOR DESIGN













































# INTERIOR DESIGN

























## GALLERY LIFESTYLE





#### Specifications



Low rate per day

4 000 €



High rate per day

4 835 €



Summer low rate per week

24 000 €



Summer high rate per week

29 000 €



Winter low rate per week

24 000 €



Winter high rate per week

29 000 €



Builder

Overmarine



Year built

2001



Year refit

2022



Length

22.00 m



**Guests Cruising** 

10



Cabins

Winter Cruising Area(s)

West Mediterranean

Summer Cruising Area(s)

West Mediterranean

Crew

Max speed 35 knots

Cruising speed 28 knots

Fuel consumption 300 L/Hr

Type of cabins

3 (2 x Doubles, 1 x Twin)