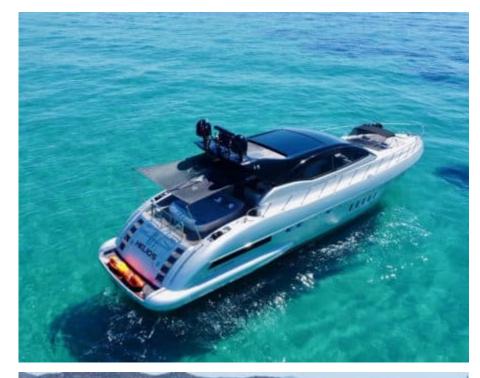

### M/Y HELIOS

Air Conditioning Paddle Board

Seabob x 2

Sunbeds

# EXTERIOR DESIGN