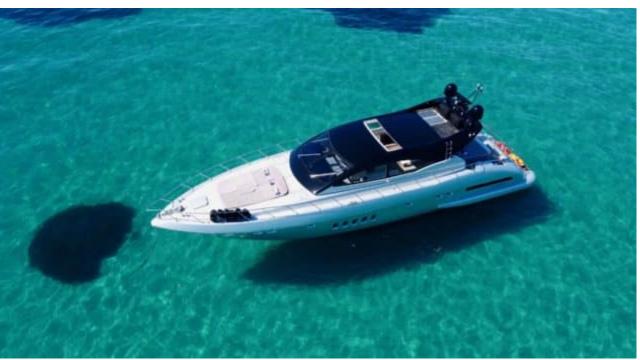

Cabins **3** 



Crew **2** 



### M/Y HELIOS















Air Conditioning Paddle Board







Seabob x 2





Sunbeds













# EXTERIOR DESIGN













































# INTERIOR DESIGN

























## GALLERY LIFESTYLE





#### Specifications



Low rate per day

4 000 €



High rate per day

4 835 €



Summer low rate per week

24 000 €



Summer high rate per week

29 000 €



Winter low rate per week

24 000 €



Winter high rate per week

29 000 €



Builder

Overmarine



Year built

2001



Year refit

2022



Length

22.00 m



**Guests Cruising** 

10



Cabins

Winter Cruising Area(s)

West Mediterranean

Summer Cruising Area(s)

West Mediterranean

Crew

Max speed 35 knots

Cruising speed 28 knots

Fuel consumption 300 L/Hr

Type of cabins

3 (2 x Doubles, 1 x Twin)