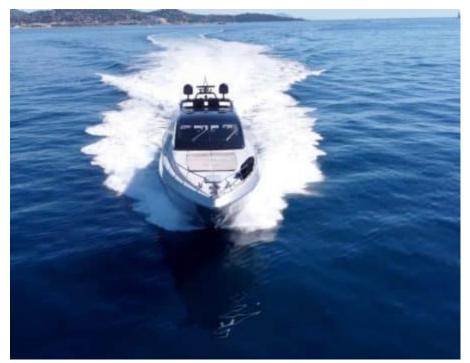

Cabins **3** 



Crew **2** 



### M/Y HELIOS















Air Conditioning Paddle Board







Seabob x 2





Sunbeds













# EXTERIOR DESIGN













































# INTERIOR DESIGN

























## GALLERY LIFESTYLE





#### Specifications



Low rate per day

4 000 €



High rate per day

4 835 €



Summer low rate per week

24 000 €



Summer high rate per week

29 000 €



Winter low rate per week

24 000 €



Winter high rate per week

29 000 €



Builder

Overmarine



Year built

2001



Year refit

2022



Length

22.00 m



**Guests Cruising** 

10



Cabins

Winter Cruising Area(s)

West Mediterranean

Summer Cruising Area(s)

West Mediterranean

Crew

Max speed 35 knots

Cruising speed 28 knots

Fuel consumption 300 L/Hr

Type of cabins

3 (2 x Doubles, 1 x Twin)