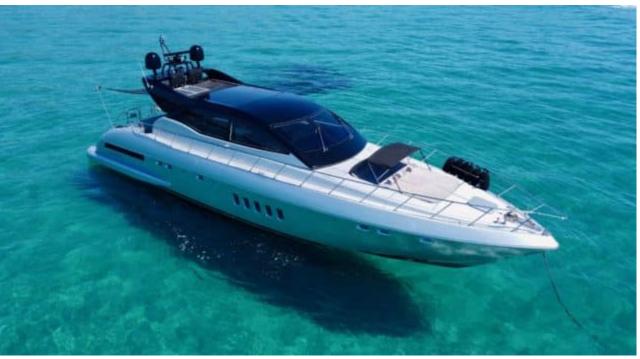

Cabins **3** 



Crew **2** 



### M/Y HELIOS















Air Conditioning Paddle Board







Seabob x 2





Sunbeds













# EXTERIOR DESIGN













































# INTERIOR DESIGN

























## GALLERY LIFESTYLE





#### Specifications



Low rate per day

4 000 €



High rate per day

4 835 €



Summer low rate per week

24 000 €



Summer high rate per week

29 000 €



Winter low rate per week

24 000 €



Winter high rate per week

29 000 €



Builder

Overmarine



Year built

2001



Year refit

2022



Length

22.00 m



**Guests Cruising** 

10



Cabins

Winter Cruising Area(s)

West Mediterranean

Summer Cruising Area(s)

West Mediterranean

Crew

Max speed 35 knots

Cruising speed 28 knots

Fuel consumption 300 L/Hr

Type of cabins

3 (2 x Doubles, 1 x Twin)