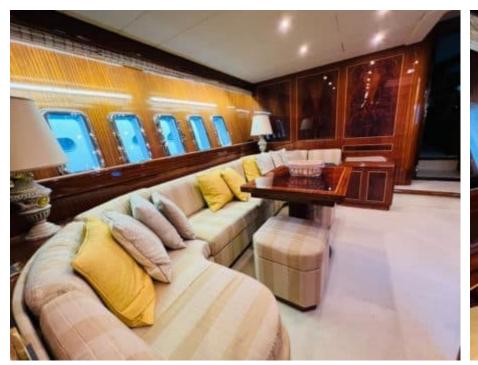

Cabins **3** 



Crew **2** 



### M/Y HELIOS















Air Conditioning Paddle Board







Seabob x 2





Sunbeds













# EXTERIOR DESIGN













































# INTERIOR DESIGN

























## GALLERY LIFESTYLE





#### Specifications



Low rate per day

4 000 €



High rate per day

4 835 €



Summer low rate per week

24 000 €



Summer high rate per week

29 000 €



Winter low rate per week

24 000 €



Winter high rate per week

29 000 €



Builder

Overmarine



Year built

2001



Year refit

2022



Length

22.00 m



**Guests Cruising** 

10



Cabins

Winter Cruising Area(s)

West Mediterranean

Summer Cruising Area(s)

West Mediterranean

Crew

Max speed 35 knots

Cruising speed 28 knots

Fuel consumption 300 L/Hr

Type of cabins

3 (2 x Doubles, 1 x Twin)