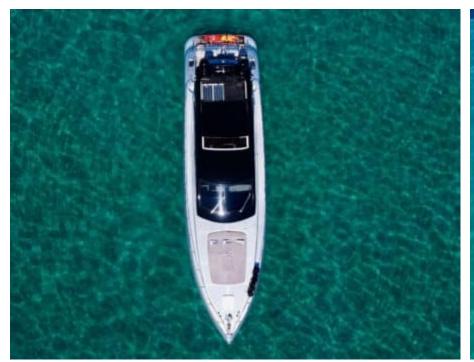

Cabins **3** 



Crew **2** 



### M/Y HELIOS















Air Conditioning Paddle Board







Seabob x 2





Sunbeds













# EXTERIOR DESIGN













































# INTERIOR DESIGN

























## GALLERY LIFESTYLE





#### Specifications



Low rate per day

4 000 €



High rate per day

4 835 €



Summer low rate per week

24 000 €



Summer high rate per week

29 000 €



Winter low rate per week

24 000 €



Winter high rate per week

29 000 €



Builder

Overmarine



Year built

2001



Year refit

2022



Length

22.00 m



**Guests Cruising** 

10



Cabins

Winter Cruising Area(s)

West Mediterranean

Summer Cruising Area(s)

West Mediterranean

Crew

Max speed 35 knots

Cruising speed 28 knots

Fuel consumption 300 L/Hr

Type of cabins

3 (2 x Doubles, 1 x Twin)