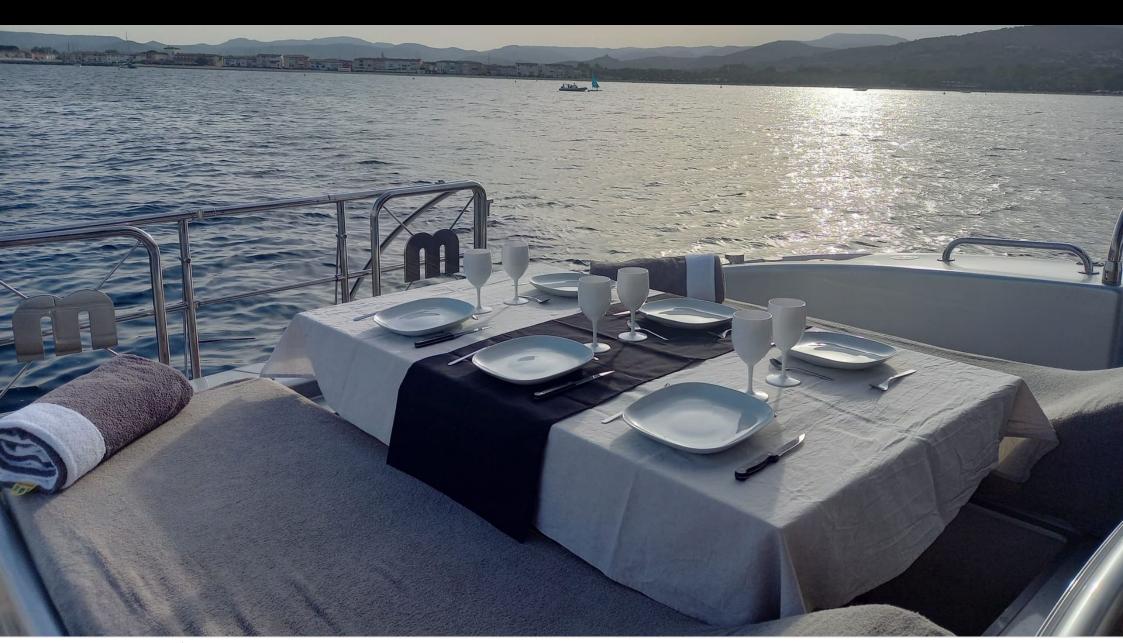

Cabins **3** 



Crew **2** 



### M/Y HELIOS















Air Conditioning Paddle Board







Seabob x 2





Sunbeds













# EXTERIOR DESIGN













































# INTERIOR DESIGN

























## GALLERY LIFESTYLE





#### Specifications



Low rate per day

4 000 €



High rate per day

4 835 €



Summer low rate per week

24 000 €



Summer high rate per week

29 000 €



Winter low rate per week

24 000 €



Winter high rate per week

29 000 €



Builder

Overmarine



Year built

2001



Year refit

2022



Length

22.00 m



**Guests Cruising** 

10



Cabins

Winter Cruising Area(s)

West Mediterranean

Summer Cruising Area(s)

West Mediterranean

Crew

Max speed 35 knots

Cruising speed 28 knots

Fuel consumption 300 L/Hr

Type of cabins

3 (2 x Doubles, 1 x Twin)