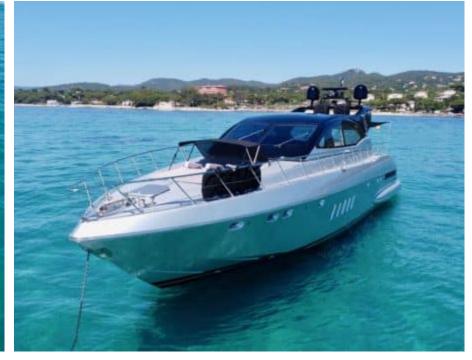

Cabins **3** 



Crew **2** 



### M/Y HELIOS















Air Conditioning Paddle Board







Seabob x 2





Sunbeds













# EXTERIOR DESIGN













































# INTERIOR DESIGN

























## GALLERY LIFESTYLE





#### Specifications



Low rate per day

4 000 €



High rate per day

4 835 €



Summer low rate per week

24 000 €



Summer high rate per week

29 000 €



Winter low rate per week

24 000 €



Winter high rate per week

29 000 €



Builder

Overmarine



Year built

2001



Year refit

2022



Length

22.00 m



**Guests Cruising** 

10



Cabins

Winter Cruising Area(s)

West Mediterranean

Summer Cruising Area(s)

West Mediterranean

Crew

Max speed 35 knots

Cruising speed 28 knots

Fuel consumption 300 L/Hr

Type of cabins

3 (2 x Doubles, 1 x Twin)