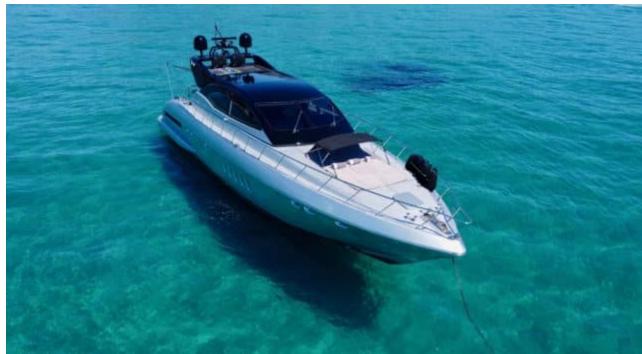

Cabins **3** 



Crew **2** 



### M/Y HELIOS















Air Conditioning Paddle Board







Seabob x 2





Sunbeds













# EXTERIOR DESIGN













































# INTERIOR DESIGN

























## GALLERY LIFESTYLE





#### Specifications



Low rate per day

4 000 €



High rate per day

4 835 €



Summer low rate per week

24 000 €



Summer high rate per week

29 000 €



Winter low rate per week

24 000 €



Winter high rate per week

29 000 €



Builder

Overmarine



Year built

2001



Year refit

2022



Length

22.00 m



**Guests Cruising** 

10



Cabins

Winter Cruising Area(s)

West Mediterranean

Summer Cruising Area(s)

West Mediterranean

Crew

Max speed 35 knots

Cruising speed 28 knots

Fuel consumption 300 L/Hr

Type of cabins

3 (2 x Doubles, 1 x Twin)