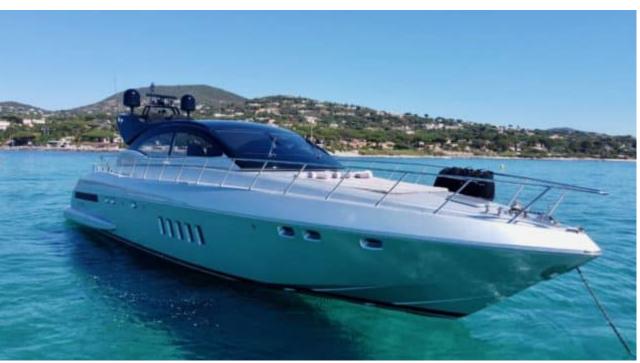

Cabins **3** 



Crew **2** 



### M/Y HELIOS















Air Conditioning Paddle Board







Seabob x 2





Sunbeds













# EXTERIOR DESIGN













































# INTERIOR DESIGN

























## GALLERY LIFESTYLE





#### Specifications



Low rate per day

4 000 €



High rate per day

4 835 €



Summer low rate per week

24 000 €



Summer high rate per week

29 000 €



Winter low rate per week

24 000 €



Winter high rate per week

29 000 €



Builder

Overmarine



Year built

2001



Year refit

2022



Length

22.00 m



**Guests Cruising** 

10



Cabins

Winter Cruising Area(s)

West Mediterranean

Summer Cruising Area(s)

West Mediterranean

Crew

Max speed 35 knots

Cruising speed 28 knots

Fuel consumption 300 L/Hr

Type of cabins

3 (2 x Doubles, 1 x Twin)