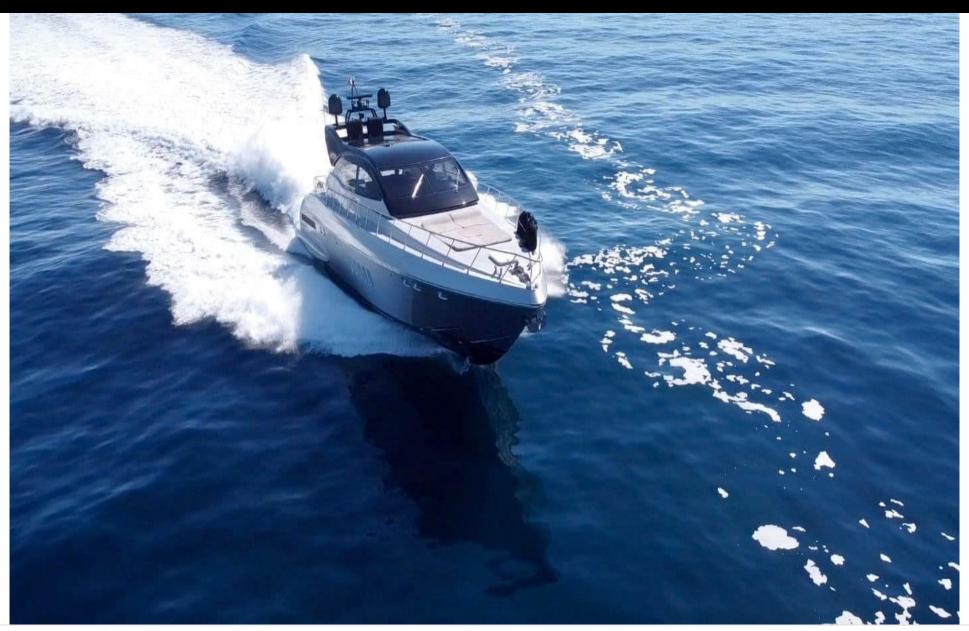

Cabins **3** 



Crew **2** 



### M/Y HELIOS















Air Conditioning Paddle Board







Seabob x 2





Sunbeds













# EXTERIOR DESIGN













































# INTERIOR DESIGN

























## GALLERY LIFESTYLE





#### Specifications



Low rate per day

4 000 €



High rate per day

4 835 €



Summer low rate per week

24 000 €



Summer high rate per week

29 000 €



Winter low rate per week

24 000 €



Winter high rate per week

29 000 €



Builder

Overmarine



Year built

2001



Year refit

2022



Length

22.00 m



**Guests Cruising** 

10



Cabins

Winter Cruising Area(s)

West Mediterranean

Summer Cruising Area(s)

West Mediterranean

Crew

Max speed 35 knots

Cruising speed 28 knots

Fuel consumption 300 L/Hr

Type of cabins

3 (2 x Doubles, 1 x Twin)