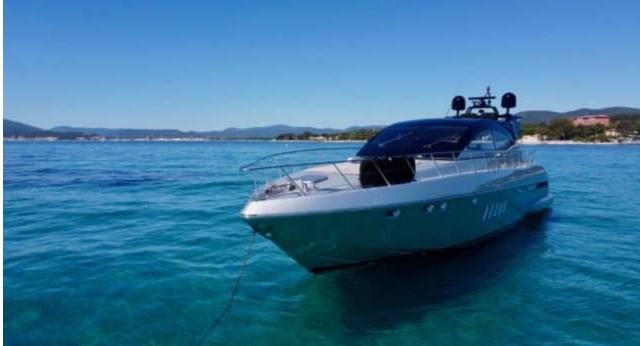

Cabins **3** 



Crew **2** 



### M/Y HELIOS















Air Conditioning Paddle Board







Seabob x 2





Sunbeds













# EXTERIOR DESIGN













































# INTERIOR DESIGN

























## GALLERY LIFESTYLE





#### Specifications



Low rate per day

4 000 €



High rate per day

4 835 €



Summer low rate per week

24 000 €



Summer high rate per week

29 000 €



Winter low rate per week

24 000 €



Winter high rate per week

29 000 €



Builder

Overmarine



Year built

2001



Year refit

2022



Length

22.00 m



**Guests Cruising** 

10



Cabins

Winter Cruising Area(s)

West Mediterranean

Summer Cruising Area(s)

West Mediterranean

Crew

Max speed 35 knots

Cruising speed 28 knots

Fuel consumption 300 L/Hr

Type of cabins

3 (2 x Doubles, 1 x Twin)