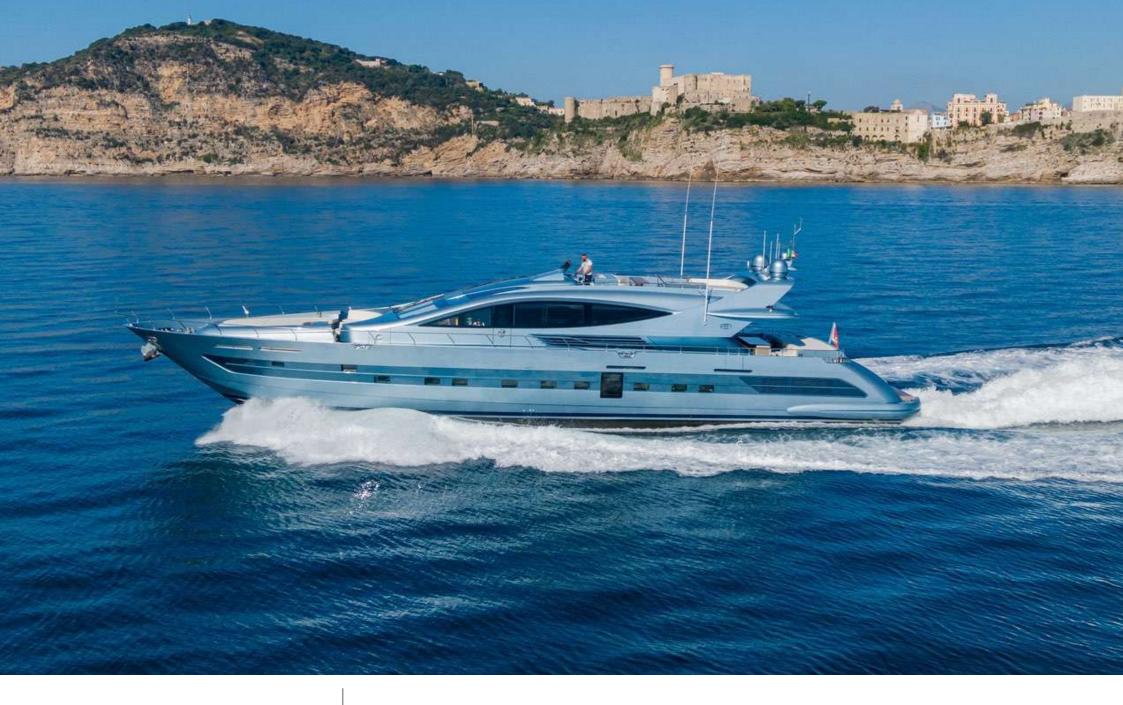

M/Y 55 FIFTYFIVE

Crew **4** 

#### M/Y 55 FIFTYFIVE

# Specifications

| €                                                 | Summer low rate per week<br>90 000 € |                       |  |                      | €                                             | Summer high rate per week<br>100 000 € |       |             |
|---------------------------------------------------|--------------------------------------|-----------------------|--|----------------------|-----------------------------------------------|----------------------------------------|-------|-------------|
| €                                                 | Winter low rate  <br>90 000 €        |                       |  | €                    | Winter high rate per week<br>100 000€         |                                        |       |             |
|                                                   | Builder<br>Cerri Cantieri Navali     |                       |  | Year buil<br>2021    | t                                             |                                        |       |             |
|                                                   | Length<br>31.3 m                     |                       |  |                      |                                               | Guests Cruising                        |       | Cabins<br>4 |
| Winter Cruising Area(s)<br>West Mediterranean     |                                      |                       |  |                      | Summer Cruising Area(s)<br>West Mediterranean |                                        |       |             |
| Crew<br>4                                         |                                      | Max speed<br>40 knots |  | Cruising<br>30 knots | speed                                         | Fuel consum<br>850 L/H                 | ption |             |
| Type of cabins<br>4 (3 x Double, 1 x Convertible) |                                      |                       |  |                      |                                               |                                        |       |             |