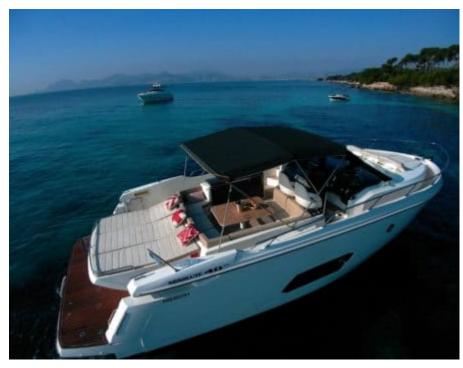

Crew **1** 

Cabins **1** 

Length **12m** 39.37 ft.

°.....

GUESTS 9



#### *M/Y ABSOLUTE 40*



### M/Y ABSOLUTE 40









## EXTERIOR DESIGN





Interior design Exterior design Gallery lifestyle Specifications Features









## INTERIOR DESIGN









# GALLERY LIFESTYLE





### Specifications

| €                                             | Low rate per day<br>2 350 €          |                       |                                                   |                      | <ul> <li>High rate per day</li> <li>2 350 €</li> </ul> |                                       |        |             |
|-----------------------------------------------|--------------------------------------|-----------------------|---------------------------------------------------|----------------------|--------------------------------------------------------|---------------------------------------|--------|-------------|
| €                                             | Summer low rate per week<br>14 100 € |