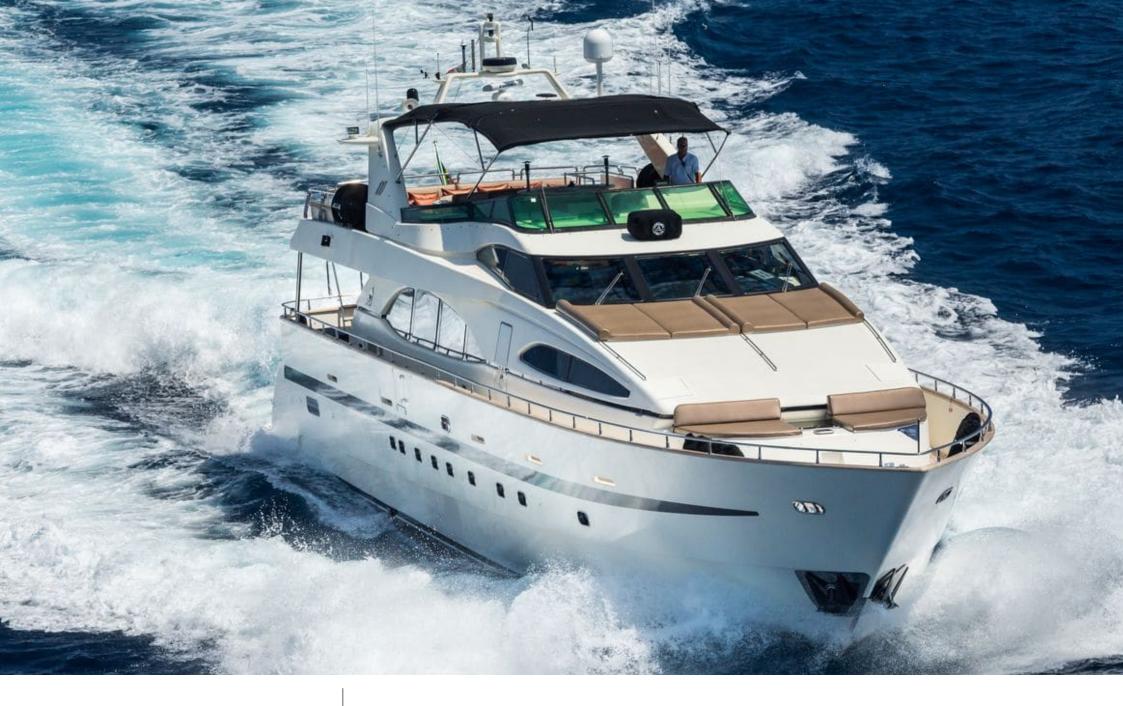

#### M/Y ACCAMA DELTA

Length **30m** 98.43 ft.

0

Guests **36** 

Cabins **4** 

ഹ്ര

Crew **5** 