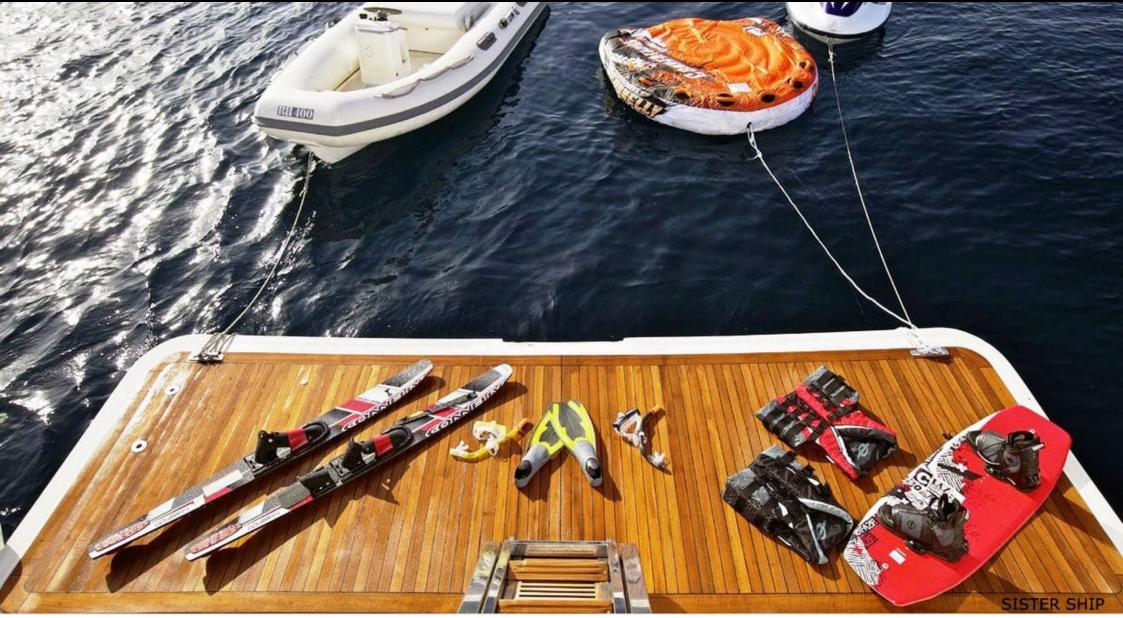

Length **30m** 98.43 ft.

0

Guests **36** 

Cabins **4** 

ഹ്ര

Crew **5** 



#### M/Y ACCAMA DELTA



#### M/Y ACCAMA DELTA



(Ref) Wifi





# EXTERIOR DESIGN





















## INTERIOR DESIGN













### GALLERY LIFESTYLE









## Specifications

| E Low rate per day<br>8 000 €                               |                 | High rate per day<br>11 000 €                                                                        |
|-------------------------------------------------------------|-----------------|------------------------------------------------------------------------------------------------------|
| Summer low rate per wee<br>45 000 €                         | ek              | Summer high rate per week<br>50 000 €                                                                |
| Winter low rate per week<br>45 000 €                        |                 | Winter high rate per week 50 000 €                                                                   |
| Builder<br>Azimut