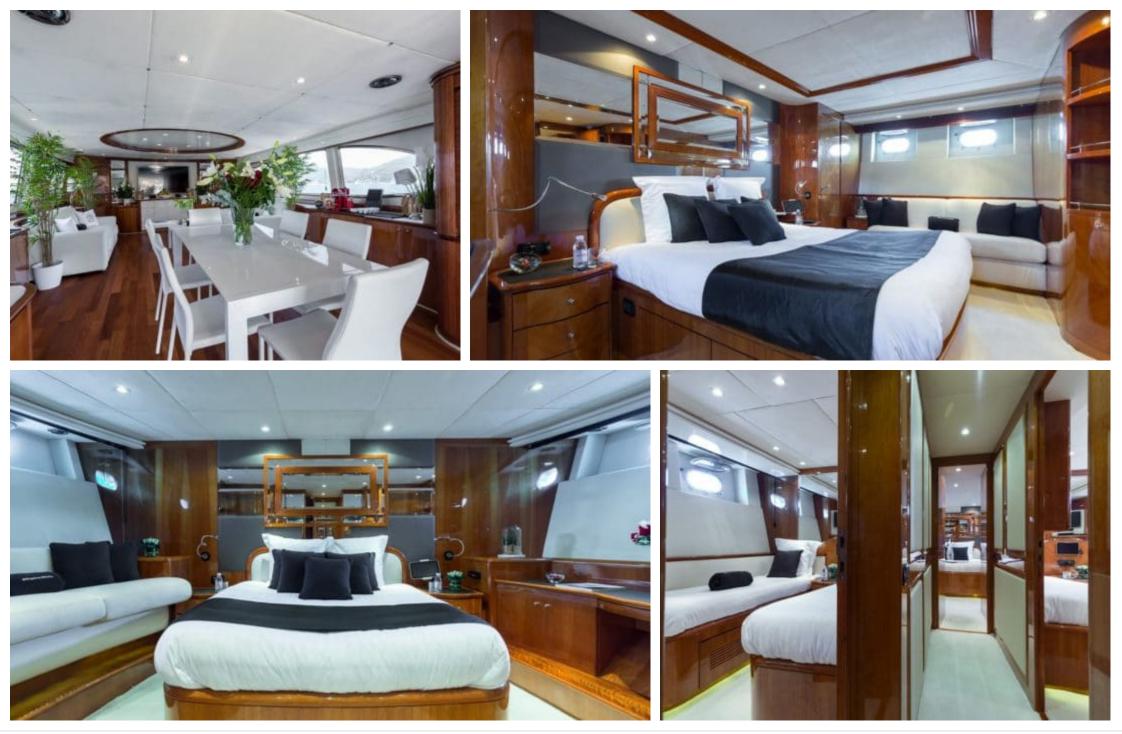

Length **30m** 98.43 ft.

0

Guests **36** 

Cabins **4** 

ഹ്ര

Crew **5** 



#### M/Y ACCAMA DELTA



#### M/Y ACCAMA DELTA



(Ref) Wifi





# EXTERIOR DESIGN





















## INTERIOR DESIGN













### GALLERY LIFESTYLE









## Specifications

| E Low rate per day<br>8 000 €                               |                 | High rate per day<br>11 000 €                                                                        |
|-------------------------------------------------------------|-----------------|------------------------------------------------------------------------------------------------------|
| Summer low rate per wee<br>45 000 €                         | ek              | Summer high rate per week<br>50 000 €                                                                |
| Winter low rate per week<br>45 000 €                        |                 | Winter high rate per week 50 000 €                                                                   |
|