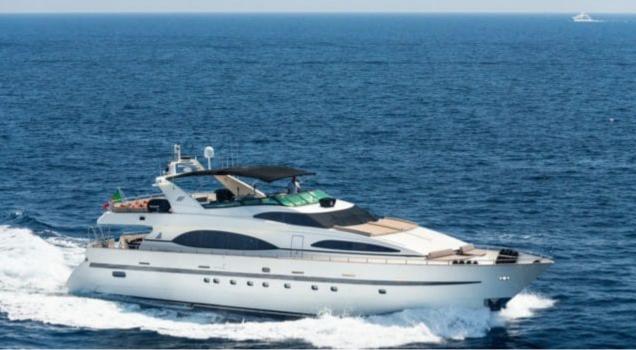

Length **30m** 98.43 ft.

0

Guests **36** 

Cabins **4** 

ഹ്ര

Crew **5** 



#### M/Y ACCAMA DELTA



#### M/Y ACCAMA DELTA



(Ref) Wifi





# EXTERIOR DESIGN





















## INTERIOR DESIGN













### GALLERY LIFESTYLE









## Specifications

| E Low rate per day<br>8 000 €                               |                 | High rate per day<br>11 000 €                                                                        |
|-------------------------------------------------------------|-----------------|------------------------------------------------------------------------------------------------------|
| Summer low rate per wee<br>45 000 €                         | ek              | Summer high rate per week<br>50 000 €                                                                |
| Winter low rate per week<br>45 000 €                        |                 | Winter high rate per week 50 000 €