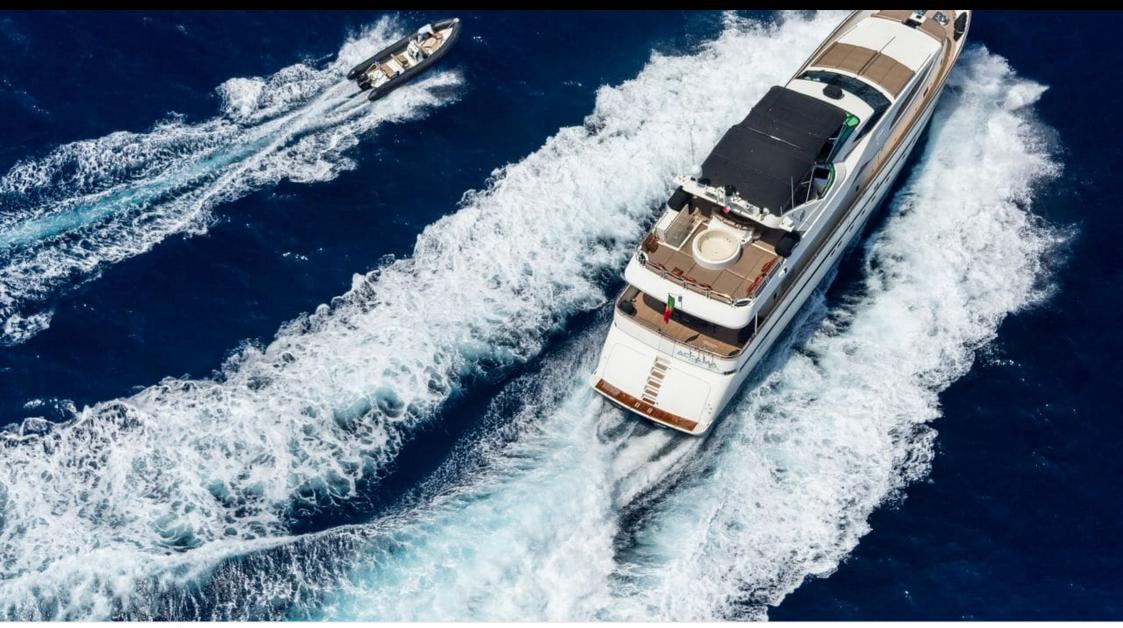

Length **30m** 98.43 ft.

0

Guests **36** 

Cabins **4** 

ഹ്ര

Crew **5** 



#### M/Y ACCAMA DELTA



#### M/Y ACCAMA DELTA



(Ref) Wifi





# EXTERIOR DESIGN





















## INTERIOR DESIGN













### GALLERY LIFESTYLE









## Specifications

| E Low rate per day<br>8 000 €                               |                 | High rate per day<br>11 000 €                                                                        |
|-------------------------------------------------------------|-----------------|------------------------------------------------------------------------------------------------------|
| Summer low rate per wee<br>45 000 €                         | ek              | Summer high rate per week<br>50 000 €                                                                |
| Winter low rate per week<br>45 000 €                        |                 | Winter high rate per week 50 000 €