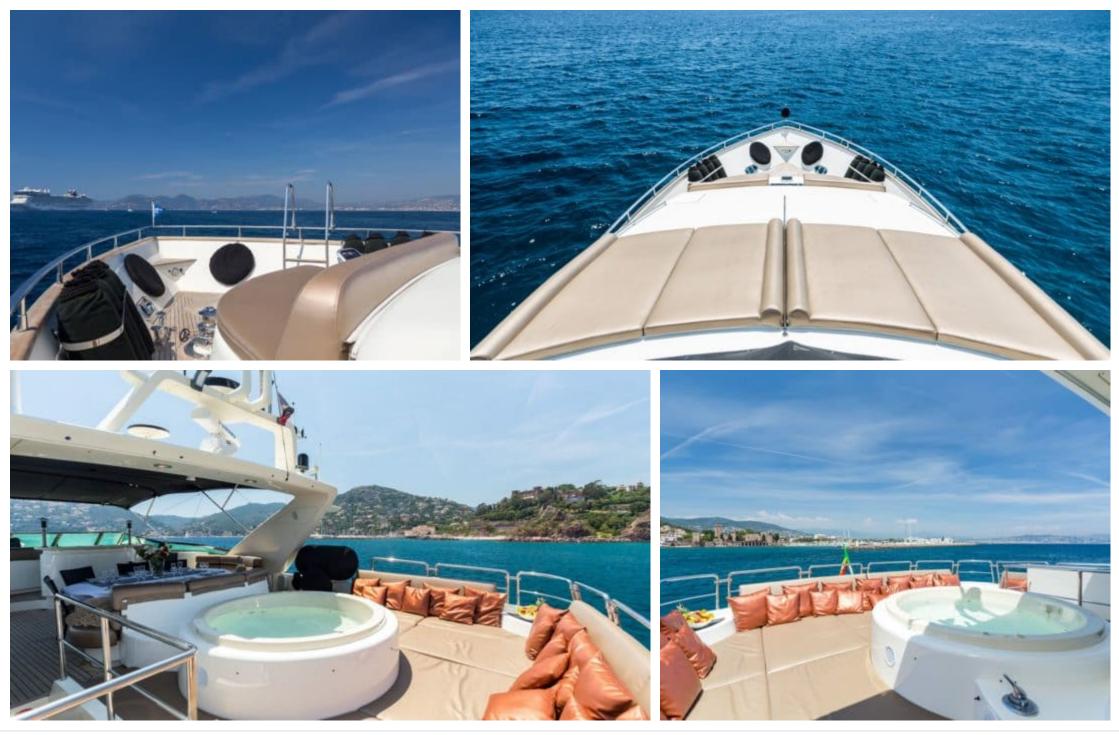

Length **30m** 98.43 ft.

0

Guests **36** 

Cabins **4** 

ഹ്ര

Crew **5** 



#### M/Y ACCAMA DELTA



#### M/Y ACCAMA DELTA



(Ref) Wifi





# EXTERIOR DESIGN





















## INTERIOR DESIGN













### GALLERY LIFESTYLE









## Specifications

| E Low rate per day<br>8 000 €                               |                 | High rate per day<br>11 000 €                                                                        |
|-------------------------------------------------------------|-----------------|------------------------------------------------------------------------------------------------------|
| Summer low rate per wee<br>45 000 €                         | ek              | Summer high rate per week<br>50 000 €                                                                |
| Winter low rate per week<br>45 000 €                        |                 | Winter high rate per week 50 000 €