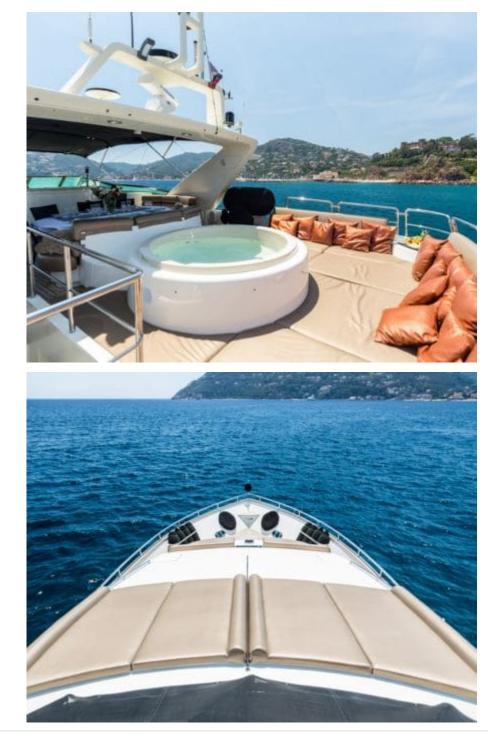

Length **30m** 98.43 ft.

0

Guests **36** 

Cabins **4** 

ഹ്ര

Crew **5** 



#### M/Y ACCAMA DELTA



#### M/Y ACCAMA DELTA



(Ref) Wifi





# EXTERIOR DESIGN





















## INTERIOR DESIGN













### GALLERY LIFESTYLE









## Specifications

| E Low rate per day<br>8 000 €                               |                 | High rate per day<br>11 000 €                                                                        |
|-------------------------------------------------------------|-----------------|------------------------------------------------------------------------------------------------------|
| Summer low rate per wee<br>45 000 €                         | ek              | Summer high rate per week<br>50 000 €                                                                |
| Winter low rate per week<br>45 000 €                        |                 | Winter high rate per week 50 000 €