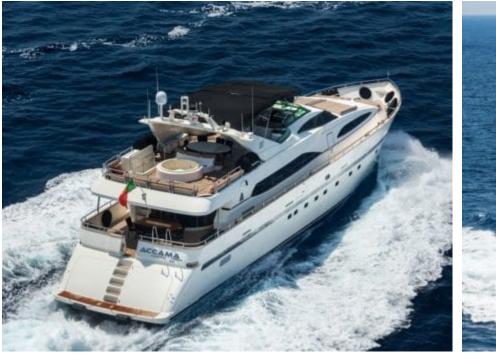

Length **30m** 98.43 ft.

0

Guests **36** 

Cabins **4** 

ഹ്ര

Crew **5** 



#### M/Y ACCAMA DELTA



#### M/Y ACCAMA DELTA



(Ref) Wifi





# EXTERIOR DESIGN





















## INTERIOR DESIGN













### GALLERY LIFESTYLE









## Specifications

| E Low rate per day<br>8 000 €                               |                 | High rate per day<br>11 000 €                                                                        |
|-------------------------------------------------------------|-----------------|------------------------------------------------------------------------------------------------------|
| Summer low rate per wee<br>45 000 €                         | ek              | Summer high rate per week<br>50 000 €                                                                |
| Winter low rate per week<br>45 000 €                        |                 | Winter high rate per week 50 000 €