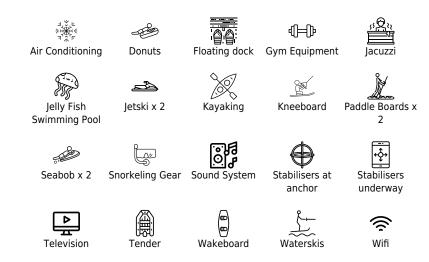

M/Y ACQUA



°....







Cabins

Crew **6** 



#### M/Y ACQUA









# EXTERIOR DESIGN





Interior design Exterior design Gallery lifestyle Specifications Features









Interior design Exterior design Gallery lifestyle Specifications Features

### INTERIOR DESIGN





Interior design Exterior design Gallery lifestyle Specifications Features









# GALLERY LIFESTYLE













### Specifications

| €                                             | Summer low rate per week<br>125 000 € |  |  |                            | €                                             | Summer high rate per week<br>145 000 € |             |  |
|-----------------------------------------------|---------------------------------------|--|--|----------------------------|-----------------------------------------------|----------------------------------------|------