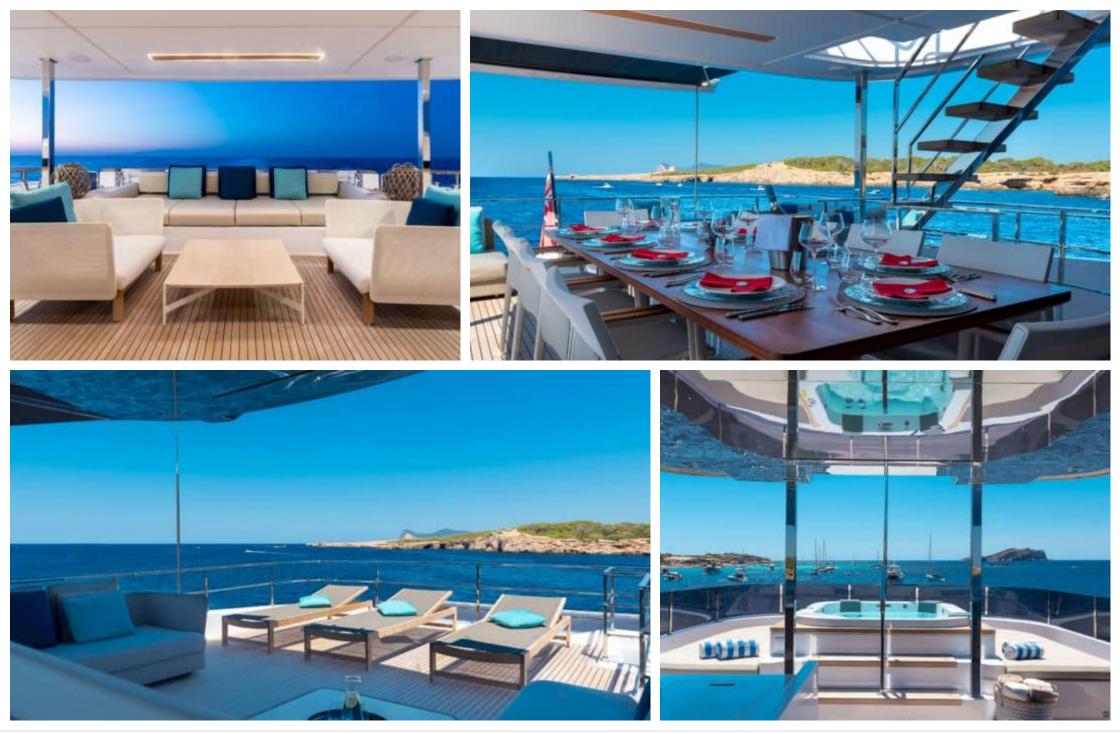

M/Y ACQUA



°....







Cabins

Crew **6** 



#### M/Y ACQUA









# EXTERIOR DESIGN





Interior design Exterior design Gallery lifestyle Specifications Features









Interior design Exterior design Gallery lifestyle Specifications Features

### INTERIOR DESIGN





Interior design Exterior design Gallery lifestyle Specifications Features









# GALLERY LIFESTYLE













### Specifications

| €                                             | Summer low rate per week<br>125 000 € |  |  |                            | €                                             | Summer high rate per week<br>145 000 € |             |  |
|-----------------------------------------------|---------------------------------------|--|--|----------------------------|-----------------------------------------------|----------------------------------------|-------------|--|
| €                                             | Winter low rate per week<br>125 000 € |  |  |