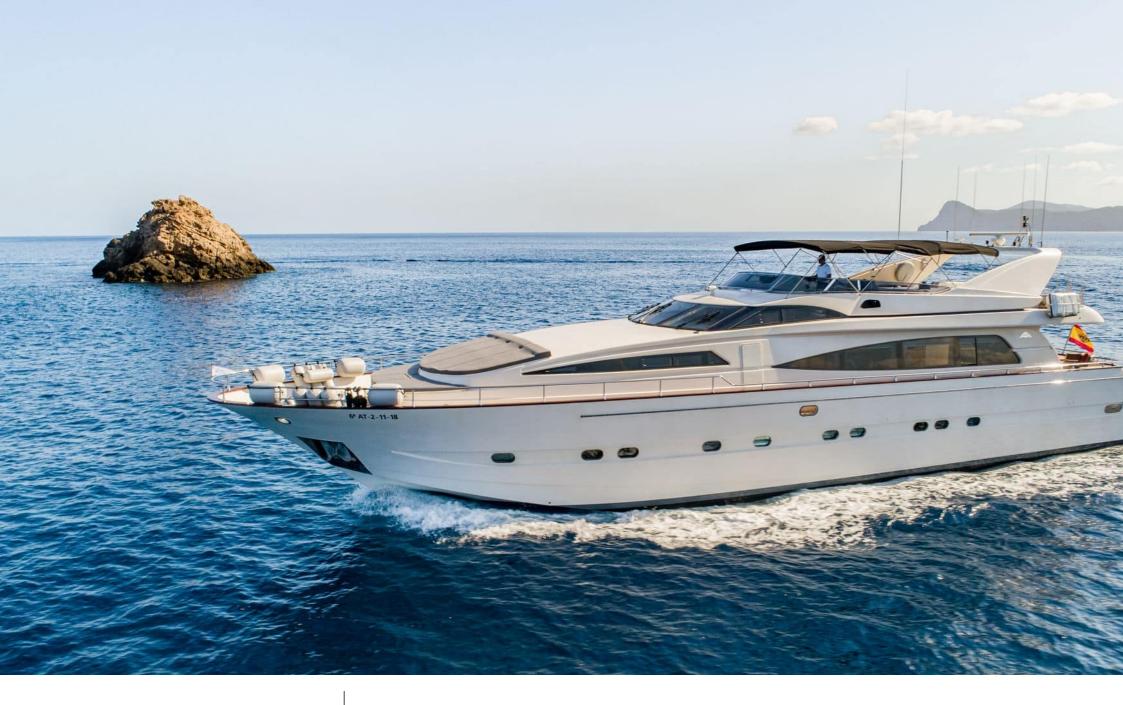

#### M/Y ALEN

# EXTERIOR DESIGN

### Specifications

| Evw rate per day<br>7 250 €                                  |                      | High rate per day 8 500 €                                 |
|--------------------------------------------------------------|----------------------|-----------------------------------------------------------|
| Summer low rate per week<br>45 000 €                         |                      | Summer high rate per week<br>53 000 €                     |
| Winter low rate per week 45 000 €                            |                      | Winter high rate per week 53 000 €                        |
| Builder<br>Astondoa                                          | Year buil            | ilt Year refit                                            |
| Length<br>27.34 m                                            |                      | Guests Cruising<br>12<br>Cabins<br>7                      |
| Winter Cruising Area(s)<br>West Mediterranean                |                      | Summer Cruising Area(s)<br>West Mediterranean             |
| Crew Max speed<br>4 18 knots                                 | Cruising<br>14 knots |                                                           |
| Type of cabins<br>7 (3 x Double, 1 x Twin, 3 x Convertibles) |                      |                                                           |
|                                                              | Interior design      | Exterior design Gallery lifestyle Specifications Features |