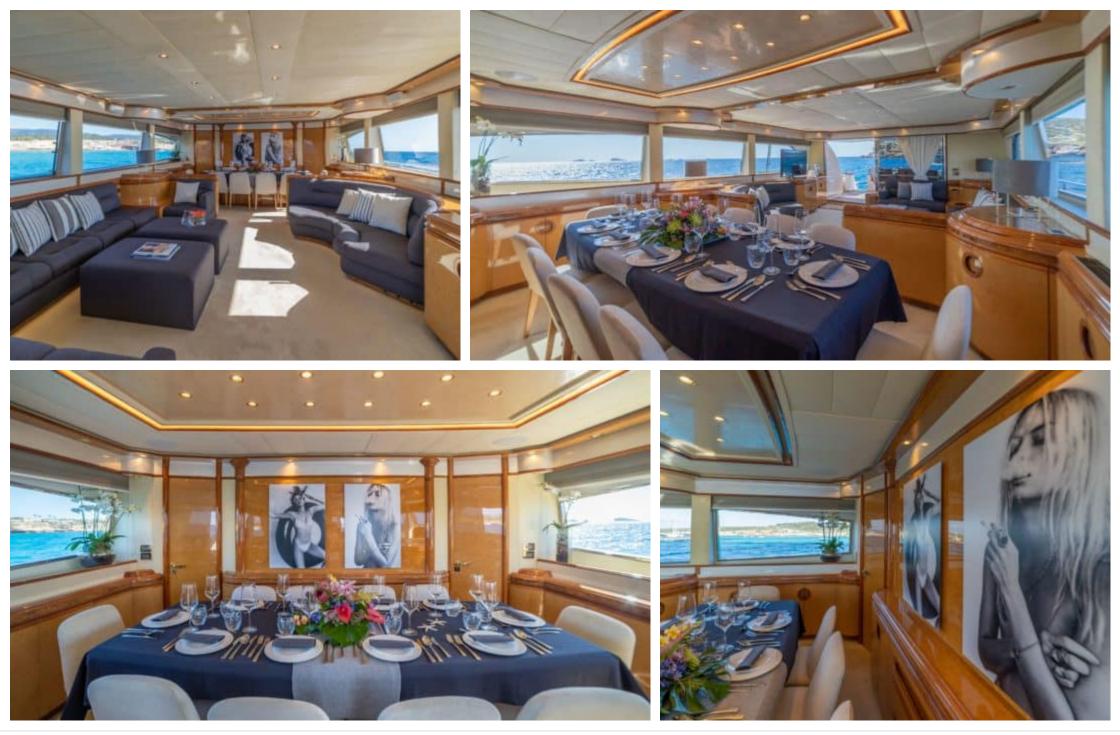

Cabins **7**  Crew **4** 



#### M/Y ALEN









# EXTERIOR DESIGN

































### **INTERIOR DESIGN**

























# GALLERY LIFESTYLE





Interior design Exterior design Gallery lifestyle Specifications Features





### Specifications

| Evw rate per day<br>7 250 €                                  |                      | High rate per day 8 500 €                                 |
|--------------------------------------------------------------|----------------------|-----------------------------------------------------------|
| Summer low rate per week<br>45 000 €                         |                      | Summer high rate per week<br>53 000 €                     |
| Winter low rate per week 45 000 €                            |                      | Winter high rate per week 53 000 €                        |
| Builder<br>Astondoa                                          |