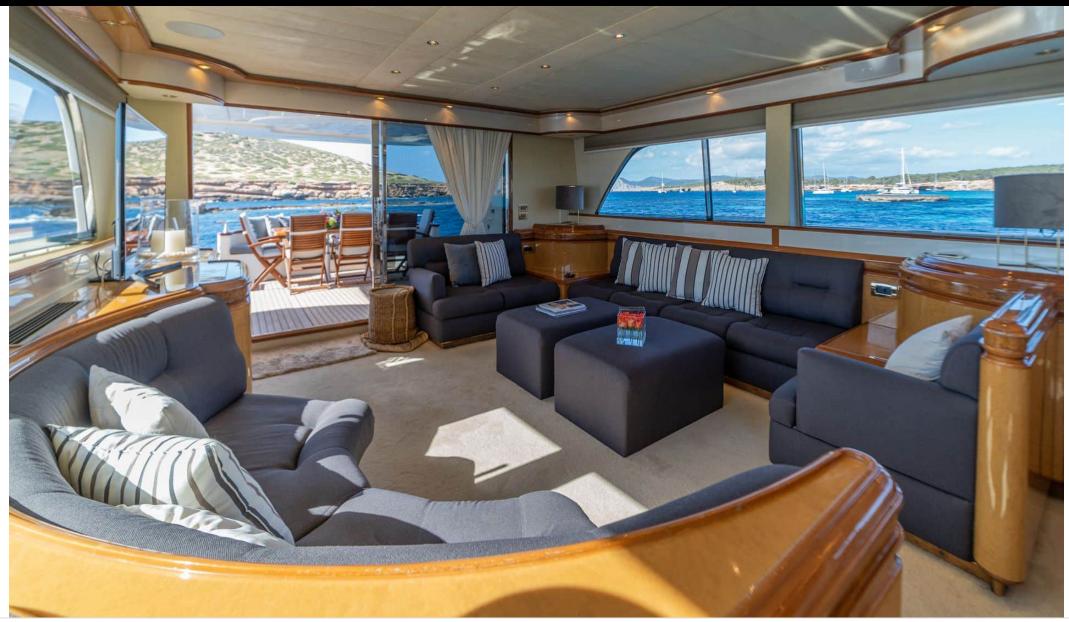

Cabins **7**  Crew **4** 



#### M/Y ALEN









# EXTERIOR DESIGN

































### **INTERIOR DESIGN**

























# GALLERY LIFESTYLE





Interior design Exterior design Gallery lifestyle Specifications Features





### Specifications

| Evw rate per day<br>7 250 €                                  |                      | High rate per day 8 500 €                                 |
|--------------------------------------------------------------|----------------------|-----------------------------------------------------------|
| Summer low rate per week<br>45 000 €                         |                      | Summer high rate per week<br>53 000 €                     |
| Winter low rate per week 45 000 €                            |                      | Winter high rate per week 53 000 €                        |
| Builder<br>Astondoa