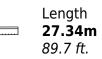

### Specifications

| Evw rate per day<br>7 250 €                                  |                      | High rate per day 8 500 €                                 |
|--------------------------------------------------------------|----------------------|-----------------------------------------------------------|
| Summer low rate per week<br>45 000 €                         |                      | Summer high rate per week<br>53 000 €                     |
| Winter low rate per week 45 000 €                            |                      | Winter high rate per week 53 000 €                        |
| Builder<br>Astondoa                                          | Year buil            | ilt Year refit                                            |
| Length<br>27.34 m                                            |                      | Guests Cruising<br>12<br>Cabins<br>7                      |
| Winter Cruising Area(s)<br>West Mediterranean                |                      | Summer Cruising Area(s)<br>West Mediterranean             |
| Crew Max speed<br>4 18 knots                                 | Cruising<br>14 knots |                                                           |
| Type of cabins<br>7 (3 x Double, 1 x Twin, 3 x Convertibles) |                      |                                                           |
|                                                              | Interior design      | Exterior design Gallery lifestyle Specifications Features |