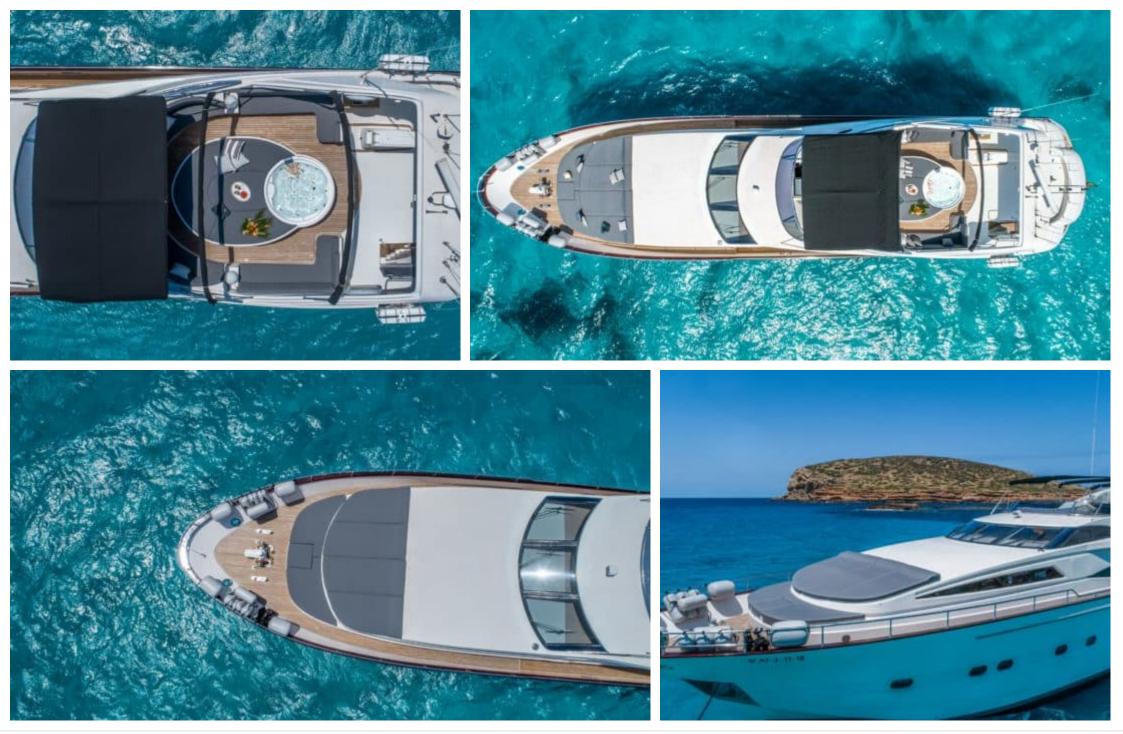

Cabins **7**  Crew **4** 



#### M/Y ALEN









# EXTERIOR DESIGN

































### **INTERIOR DESIGN**

























# GALLERY LIFESTYLE





Interior design Exterior design Gallery lifestyle Specifications Features





### Specifications

| Evw rate per day<br>7 250 €                                  |                      | High rate per day 8 500 €                                 |
|--------------------------------------------------------------|----------------------|-----------------------------------------------------------|
| Summer low rate per week<br>45 000 €                         |                      | Summer high rate per week<br>53 000 €                     |
| Winter low rate per week 45 000 €                            |                      | Winter high rate per week 53 000 €                        |
| Builder<b