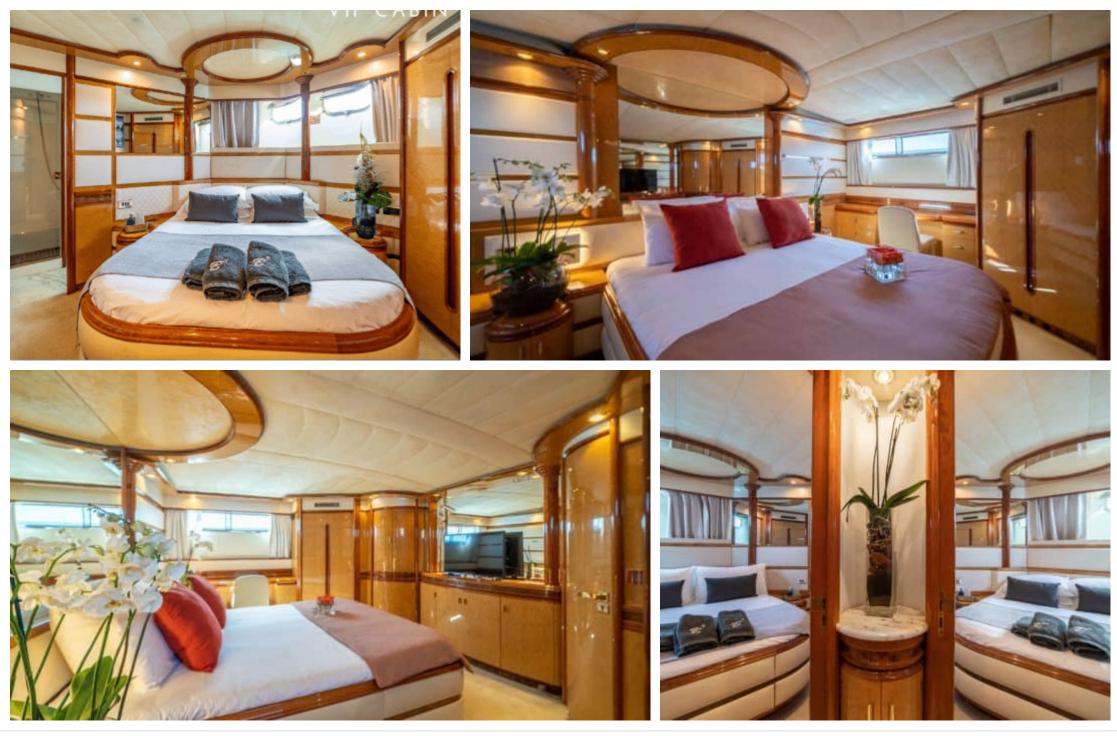

Cabins **7**  Crew **4** 



#### M/Y ALEN









# EXTERIOR DESIGN

































### **INTERIOR DESIGN**

























# GALLERY LIFESTYLE





Interior design Exterior design Gallery lifestyle Specifications Features





### Specifications

| Evw rate per day<br>7 250 €                                  |                      | High rate per day 8 500 €                                 |
|--------------------------------------------------------------|----------------------|-----------------------------------------------------------|
| Summer low rate per week<br>45 000 €                         |                      | Summer high rate per week<br>53 000 €                     |
| Winter low rate per week 45 000 €                            |                      | Winter high rate per week 53 000 €                        |
| Builder<br>Astondoa                                          | Yea