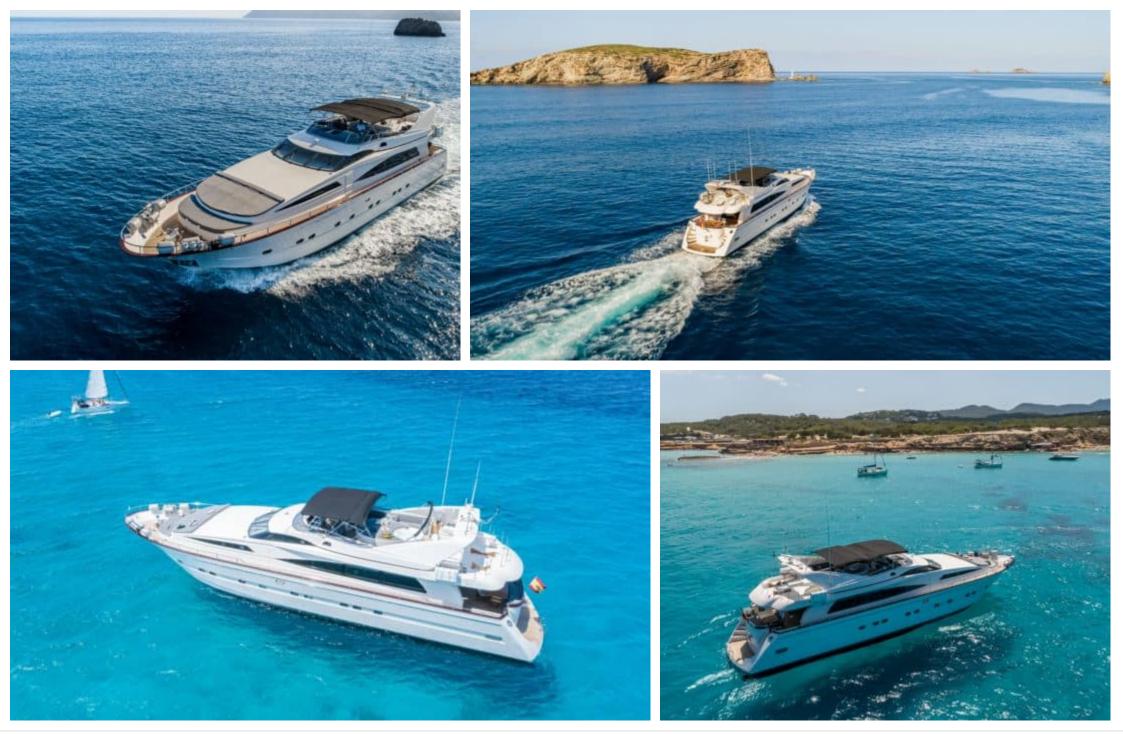

Cabins **7**  Crew **4** 



#### M/Y ALEN









# EXTERIOR DESIGN

































### **INTERIOR DESIGN**

























# GALLERY LIFESTYLE





Interior design Exterior design Gallery lifestyle Specifications Features





### Specifications

| Evw rate per day<br>7 250 €                                  |                      | High rate per day 8 500 €                                 |
|--------------------------------------------------------------|----------------------|-----------------------------------------------------------|
| Summer low rate per week<br>45 000 €                         |                      | Summer high rate per week<br>53 000 €                     |
| Winter low rate per week 45 000 €                            |                      | Winter high rate per week 53 000 €                        |
| Build