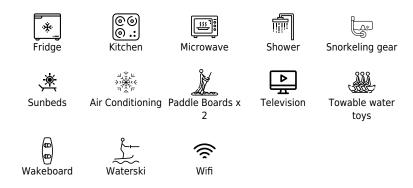

Cabins **7**  Crew **4** 



#### M/Y ALEN









# EXTERIOR DESIGN

































### **INTERIOR DESIGN**

























# GALLERY LIFESTYLE





Interior design Exterior design Gallery lifestyle Specifications Features





### Specifications

| Evw rate per day<br>7 250 €                                  |                      | High rate per day 8 500 €                                 |
|--------------------------------------------------------------|----------------------|-----------------------------------------------------------|
| Summer low rate per week<br>45 000 €                         |                      | Summer high rate per week<br>53 000 €                     |
| Winter low rate per week 45 000 €                            |                      | Winter high rate per week 53 000 €